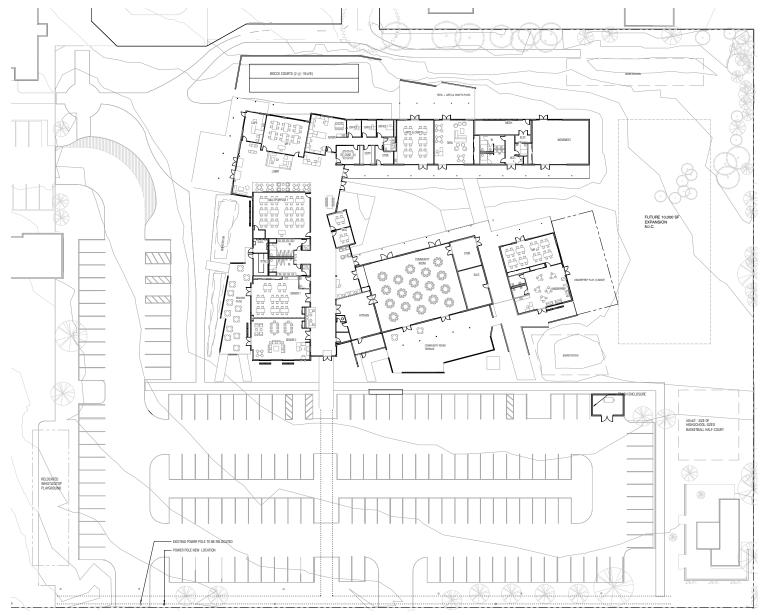

### Site Access and On-Site Circulation

A review of the new project site plan was performed to determine whether adequate site access and on-site circulation would be provided. This review was based on the site plan provided by Noll & Tam Architects dated March 1, 2018 (see Figure 2).

#### **On-Site Circulation**

The proposed site plan shows that 90 degree parking spaces would be provided throughout the parking area with minimum 24-feet wide drive aisles, which are adequate for two-way circulation and would provide sufficient room for vehicles to back out of the parking spaces. The site plan shows good circulation through the parking area. The current site plan shows that there would be a drop-off/pick-up area on the northwest corner of the project site. The drive aisle beside the drop-off area is shown to 28 feet, which is adequate for two-way circulation and would allow a vehicle to maneuver and turn around without operational issues.