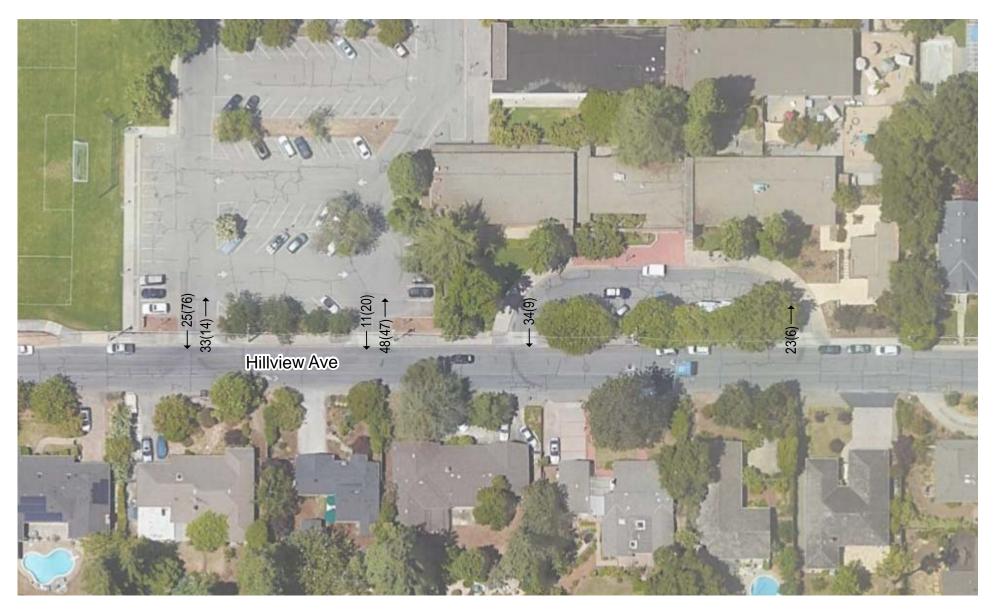

### Site Access and On-Site Circulation

A review of the new project site plan was performed to determine whether adequate site access and on-site circulation would be provided. This review was based on the site plan provided by Noll & Tam Architects dated March 1, 2018 (see Figure 2).

The site plan shows that the new proposed community center would be accessed by two full-access driveways on Hillview Avenue. The two driveways would serve a maximum of 175 vehicles during the AM peak hour and 189 vehicles during the PM peak hour generated by the new community center. That is approximately three cars every minute entering or existing at these two driveways. The project traffic would be accommodated easily with the proposed driveways.

Currently, there are four driveways serving the community center on Hillview Avenue: two full-access driveways, and one inbound and one outbound driveway serving a drop-off area. The proposed project would remove the two existing one-way driveways along Hillview Avenue, which would enhance pedestrian safety on the sidewalk. However, the existing pedestrian transition onto the driveways does not appear to be ADA-compliant. If the driveways are to be replaced, the design should insure at least a four-foot wide flat sidewalk area.