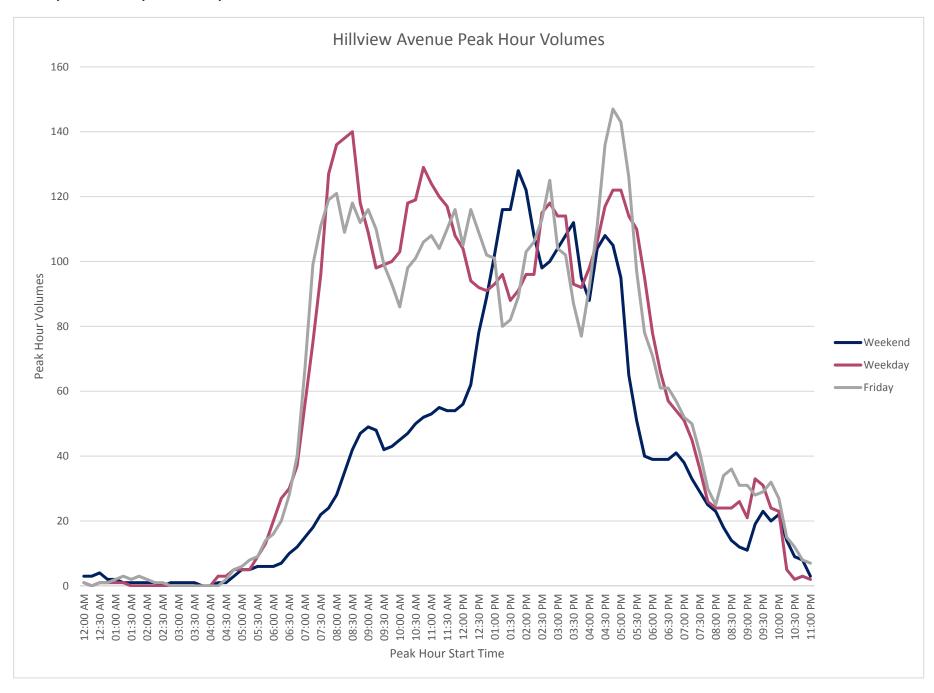

Hexagon conducted 24-hour traffic counts on Hillview Avenue east of San Antonio Road near the project site for seven consecutive days from 1/27/2018 (Saturday) to 2/2/2018 (Friday) (see Appendix B). The average daily volume was about 1,246 vehicles with an average peak hour volume of 132 vehicles for both directions, which is way below the capacity of the road, which is between 1,500 and 1,800 vehicles per hour. Vehicle queuing issues are not expected to occur at the driveways based on the relatively low number of project trips at the driveways and low traffic volume on Hillview Avenue. The existing pedestrian transition onto the driveways seems not to comply with the requirements of the Americans with Disabilities Act (ADA). The sidewalk needs to be widened at the location of the driveway to provide at least a 4-foot wide flat sidewalk behind the driveway.