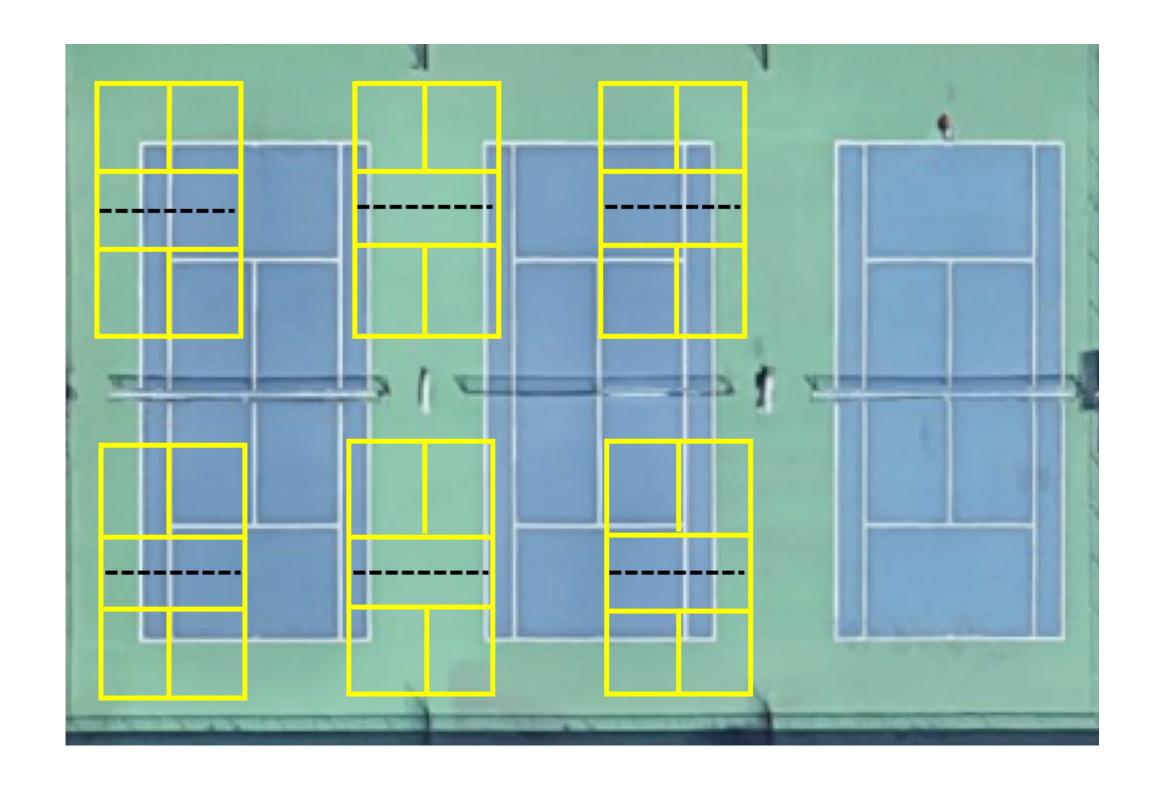

## **Enhanced Courts**

Marymeade Park - Tennis Court #1: Overlaid with 2 Pickleball Courts
McKenzie Park - Tennis Courts #1 & #2: Overlaid with 4 Pickleball Courts
Montclaire Park - Tennis Court #1: Overlaid with 2 Pickleball Courts
Rosita Park - Tennis Courts #2 & #3: Overlaid with 6 Pickleball Courts

# Pickleball Court Lining Plan

### **Rosita Park Courts**

**McKenzie Park Courts** 

**Montclaire Park Courts** 

**Marymeade Park Courts** 

For more information, please visit www.losaltosca.gov/recreation