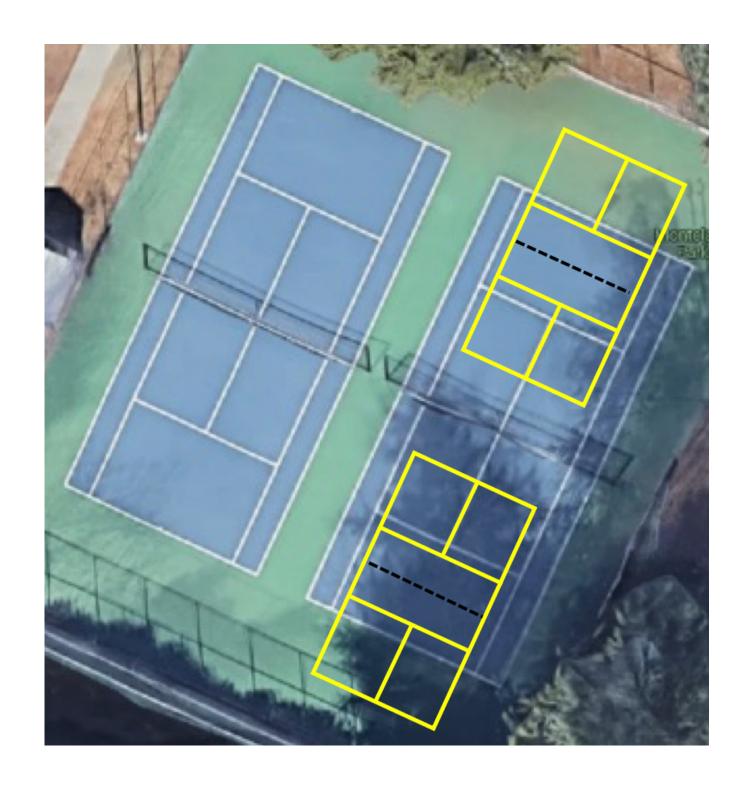

## **Enhanced Courts**

Marymeade Park - Tennis Court #1: Overlaid with 2 Pickleball Courts
McKenzie Park - Tennis Courts #1 & #2: Overlaid with 4 Pickleball Courts
Montclaire Park - Tennis Court #1: Overlaid with 2 Pickleball Courts
Rosita Park - Tennis Courts #2 & #3: Overlaid with 6 Pickleball Courts

### **Rosita Park Courts**

**McKenzie Park Courts** 

**Montclaire Park Courts** 

**Marymeade Park Courts** 

For more information, please visit www.losaltosca.gov/recreation