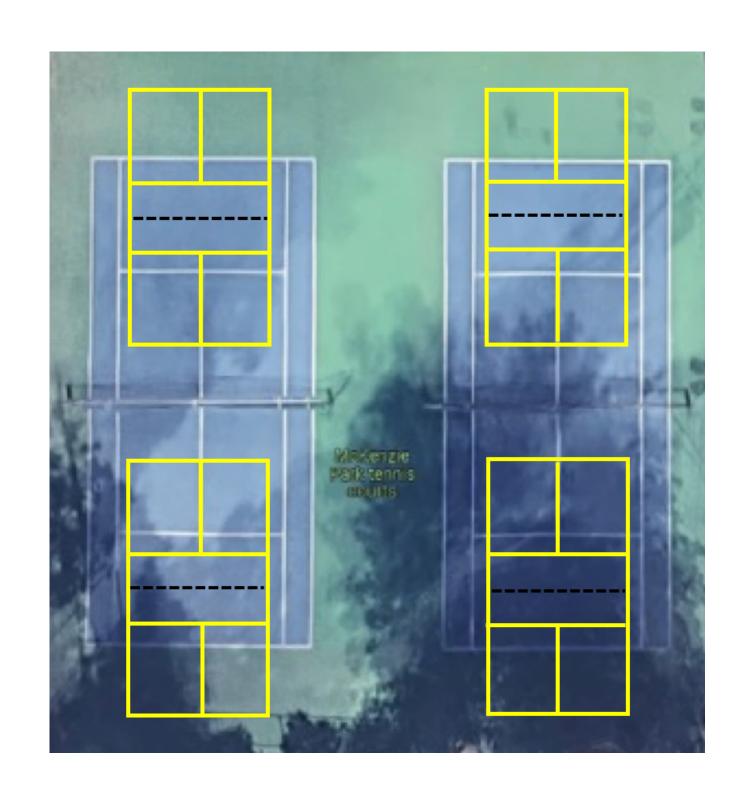

## **Enhanced Courts**

Marymeade Park - Tennis Court #1: Overlaid with 2 Pickleball Courts
McKenzie Park - Tennis Courts #1 & #2: Overlaid with 4 Pickleball Courts
Montclaire Park - Tennis Court #1: Overlaid with 2 Pickleball Courts
Rosita Park - Tennis Courts #2 & #3: Overlaid with 6 Pickleball Courts

# Pickleball Court Lining Plan

### **Rosita Park Courts**

**McKenzie Park Courts** 

**Montclaire Park Courts** 

**Marymeade Park Courts** 

For more information, please visit www.losaltosca.gov/recreation