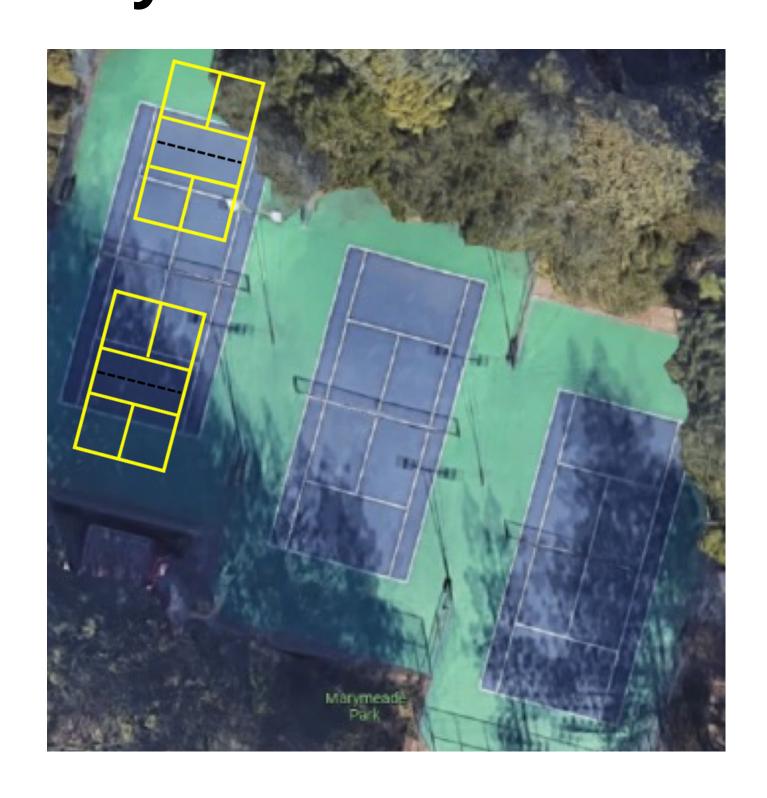

## **Enhanced Courts**

Marymeade Park - Tennis Court #1: Overlaid with 2 Pickleball Courts
McKenzie Park - Tennis Courts #1 & #2: Overlaid with 4 Pickleball Courts
Montclaire Park - Tennis Court #1: Overlaid with 2 Pickleball Courts
Rosita Park - Tennis Courts #2 & #3: Overlaid with 6 Pickleball Courts

### **Rosita Park Courts**

**McKenzie Park Courts** 

**Montclaire Park Courts** 

**Marymeade Park Courts** 

For more information, please visit www.losaltosca.gov/recreation