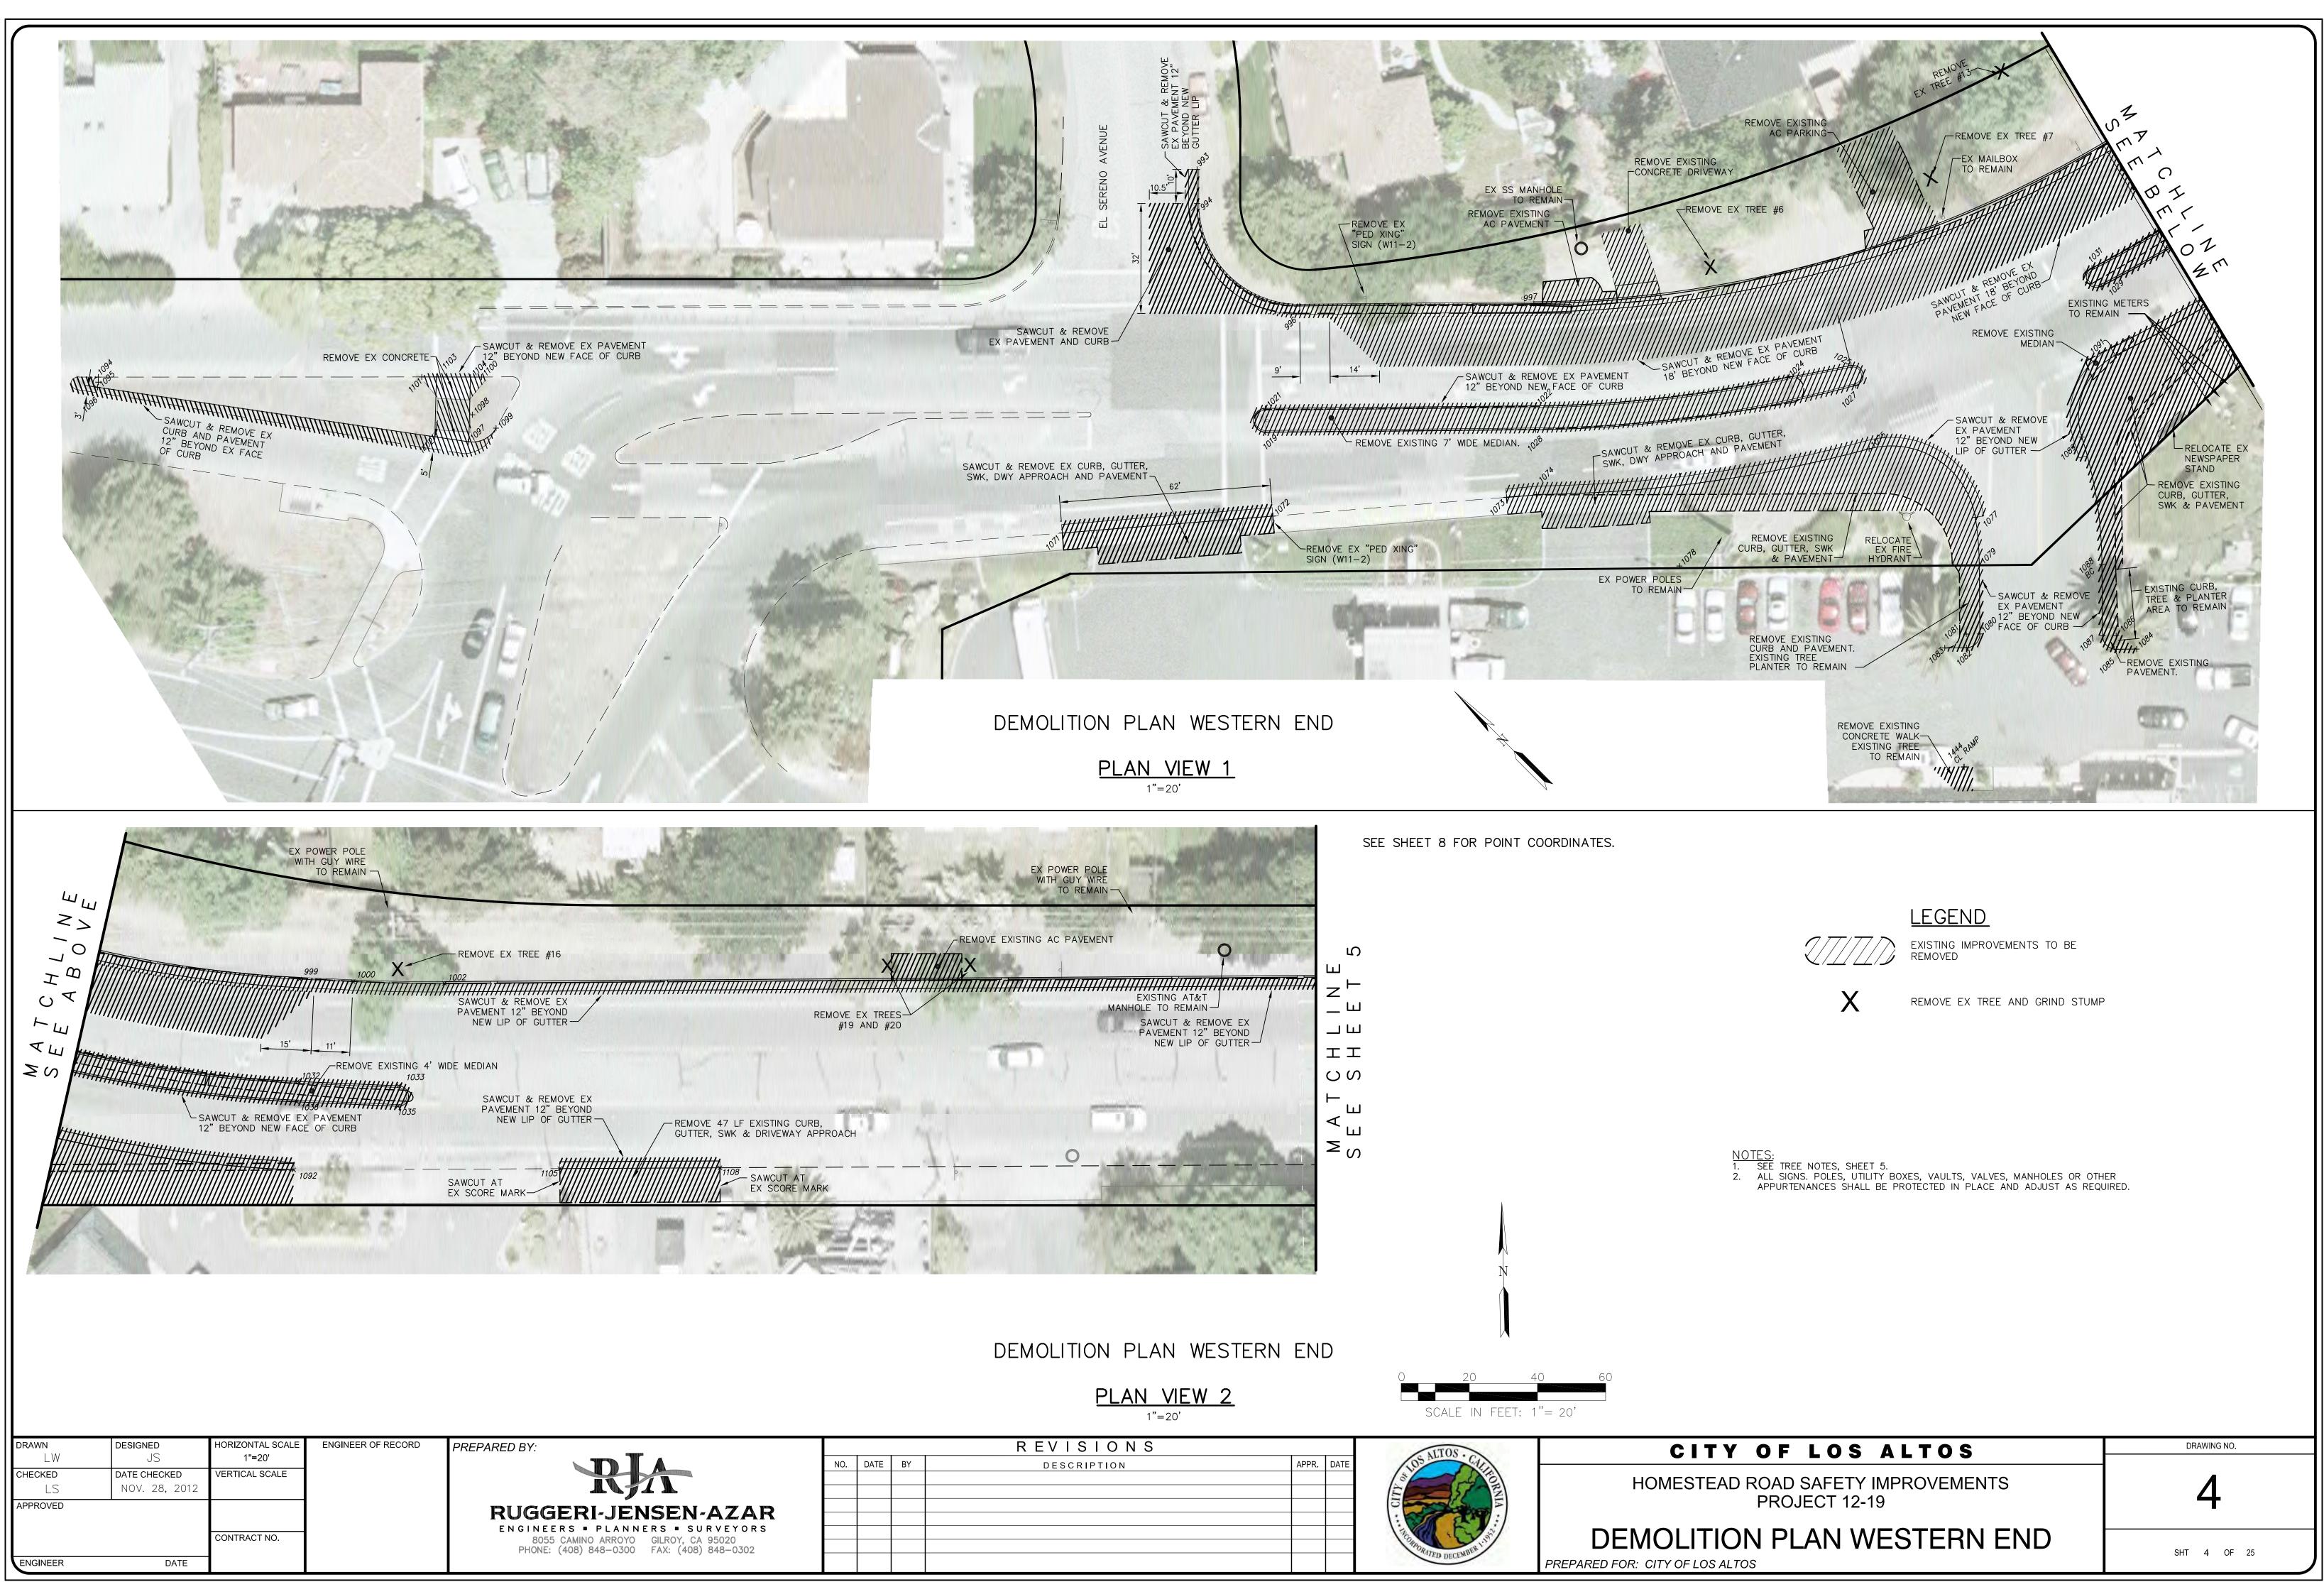

### SHEET INDEX

|                                                                                                                                |                                                                                                                                                                                                                                                                                                                                                                                                                                                                                                                                                                                                                                                                                     | TRAFFIC CIONAL RUANC RREPARED RY                                                                                                                                                                                                                                                                                  |
|--------------------------------------------------------------------------------------------------------------------------------|-------------------------------------------------------------------------------------------------------------------------------------------------------------------------------------------------------------------------------------------------------------------------------------------------------------------------------------------------------------------------------------------------------------------------------------------------------------------------------------------------------------------------------------------------------------------------------------------------------------------------------------------------------------------------------------|-------------------------------------------------------------------------------------------------------------------------------------------------------------------------------------------------------------------------------------------------------------------------------------------------------------------|
| SHEET NO.<br>1<br>2<br>3<br>4<br>5<br>6<br>7<br>8<br>9<br>10<br>11<br>12<br>13<br>14<br>15<br>16<br>17<br>18<br>19<br>20<br>21 | TITLE   TITLE SHEET   EXISTING TOPOGRAPHY & SURVEY CONTROL W. END   EXISTING TOPOGRAPHY & SURVEY CONTROL E. END   DEMOLITION PLAN WESTERN END   DEMOLITION PLAN WESTERN END   PROJECT LAYOUT WESTERN END   PROJECT LAYOUT FOINT COORDINATES   GRADING PLAN WESTERN END   MICROSURFACING AND SIGNING AND STRIPING PLAN W. END   MICROSURFACING AND SIGNING AND STRIPING PLAN E. END   DETAILS SHEET   BLUEPRINT FOR A CLEAN BAY   E-1 TRAFFIC SIGNAL INSTALLATION   E-2 TRAFFIC SIGNAL NOTES & SCHEDULES   E-3 IN-ROADWAY WARNING LIGHTS   L-1 IRRIGATION PLAN - WESTERN END   L-2 IRRIGATION PLAN - KASTERN END   L-3 PLANTING PLAN - WESTERN END   L-4 PLANTING PLAN - WESTERN END | TRAFFIC SIGNAL PLANS PREPARED BY:<br>HEXAGON TRANSPORTATION CONSULTANTS INC.<br>11 WEST ST. JOHN STREET, SUITE 850<br>SAN JOSE CALIFORNIA 951113<br>H (408) 971-6100LANDSCAPE PLANS PREPARED BY:<br>BELLINGER, FOSTER & STEINMETZ<br>45 SHERMAN AVENUE, SUITE W<br>PALO ALTO CALIFORNIA 93406<br>H (650) 326-6622 |
| 22<br>23–25                                                                                                                    | L-4 PLANTING PLAN – EASTERN END<br>L-5 TO L-7 IRRIGATION DETAILS                                                                                                                                                                                                                                                                                                                                                                                                                                                                                                                                                                                                                    | SCALE IN FEET: 1"= 60'                                                                                                                                                                                                                                                                                            |
|                                                                                                                                | CITY OF LOS ALTOS                                                                                                                                                                                                                                                                                                                                                                                                                                                                                                                                                                                                                                                                   | DRAWING NO.                                                                                                                                                                                                                                                                                                       |
| HO                                                                                                                             | MESTEAD ROAD SAFETY IMPROVEMENTS<br>PROJECT 12-19                                                                                                                                                                                                                                                                                                                                                                                                                                                                                                                                                                                                                                   | <sup>3</sup> <b>1</b>                                                                                                                                                                                                                                                                                             |
|                                                                                                                                | TITLE SHEET                                                                                                                                                                                                                                                                                                                                                                                                                                                                                                                                                                                                                                                                         | SHT 1 OF 25                                                                                                                                                                                                                                                                                                       |