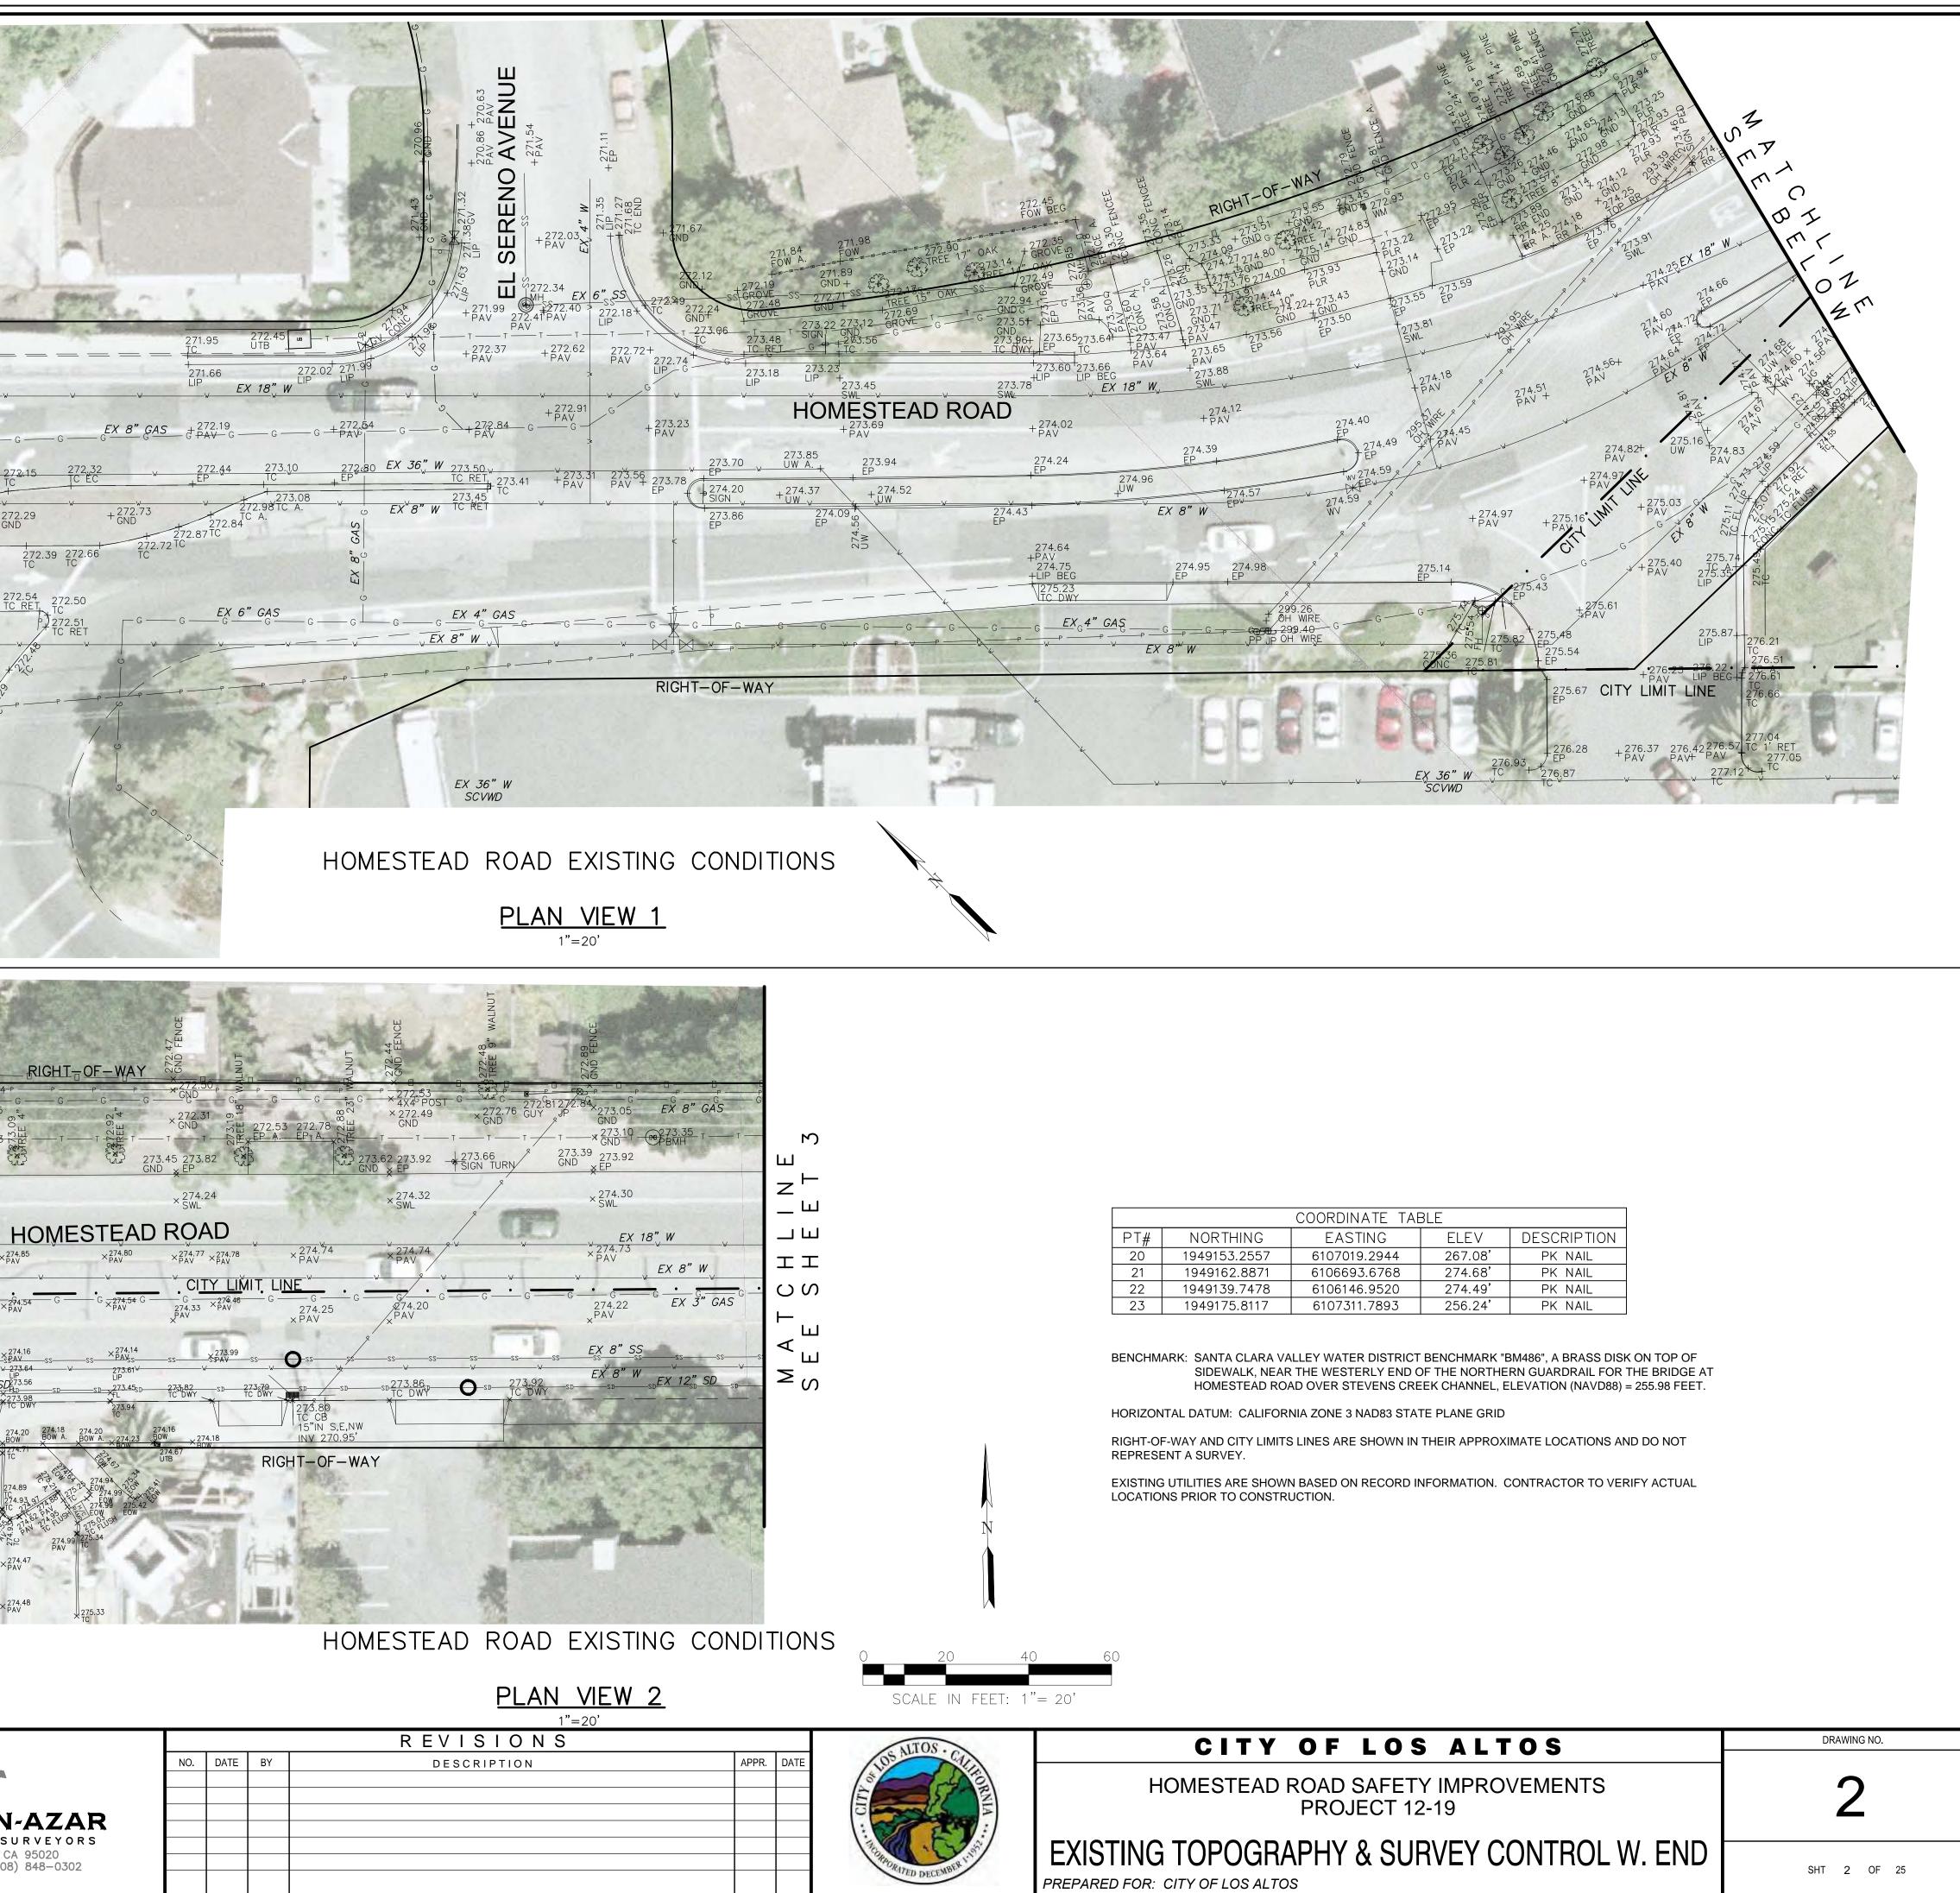

| COORDINATE TABLE |              |              |         |             |  |  |  |  |
|------------------|--------------|--------------|---------|-------------|--|--|--|--|
| PT#              | NORTHING     | EASTING      | ELEV    | DESCRIPTION |  |  |  |  |
| 20               | 1949153.2557 | 6107019.2944 | 267.08' | PK NAIL     |  |  |  |  |
| 21               | 1949162.8871 | 6106693.6768 | 274.68' | PK NAIL     |  |  |  |  |
| 22               | 1949139.7478 | 6106146.9520 | 274.49' | PK NAIL     |  |  |  |  |
| 23               | 1949175.8117 | 6107311.7893 | 256.24' | PK NAIL     |  |  |  |  |

DISK ON TOP OF SIDEWALK, NEAR THE WESTERLY END OF THE NORTHERN