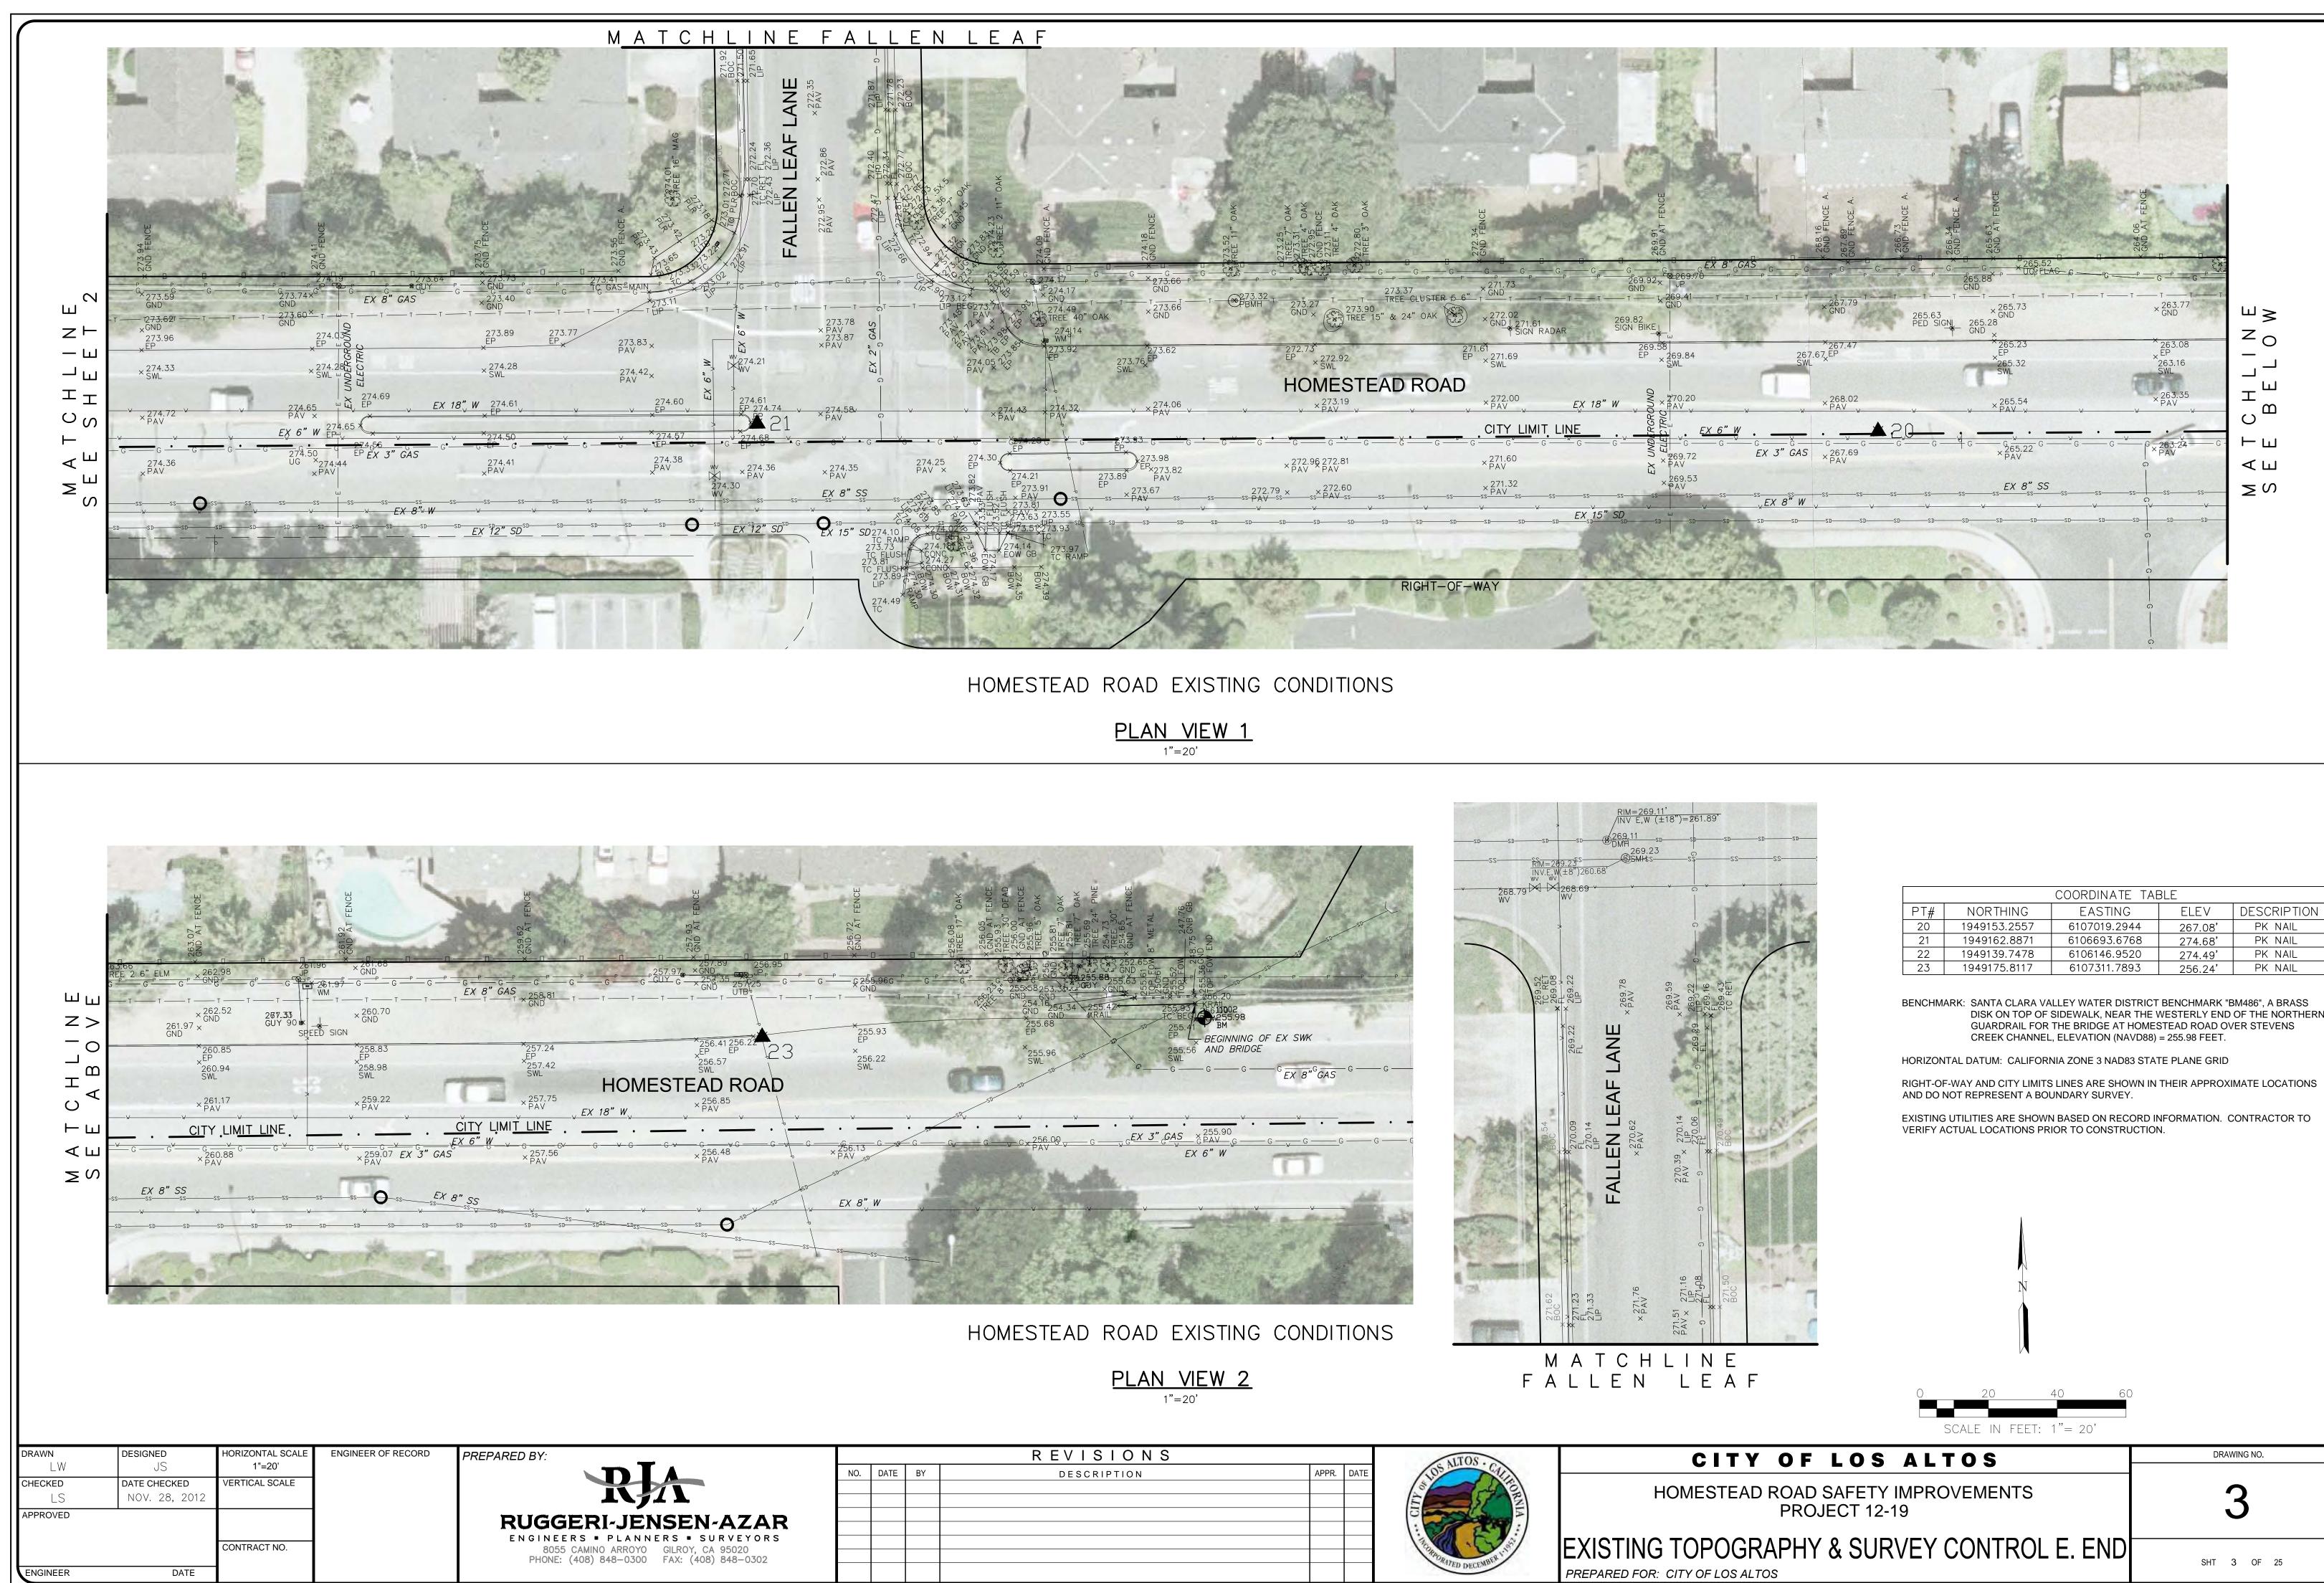

| COORDINATE TABLE |              |              |         |             |  |  |  |  |
|------------------|--------------|--------------|---------|-------------|--|--|--|--|
| PT#              | NORTHING     | EASTING      | ELEV    | DESCRIPTION |  |  |  |  |
| 20               | 1949153.2557 | 6107019.2944 | 267.08' | PK NAIL     |  |  |  |  |
| 21               | 1949162.8871 | 6106693.6768 | 274.68' | PK NAIL     |  |  |  |  |
| 22               | 1949139.7478 | 6106146.9520 | 274.49' | PK NAIL     |  |  |  |  |
| 23               | 1949175.8117 | 6107311.7893 | 256.24' | PK NAIL     |  |  |  |  |