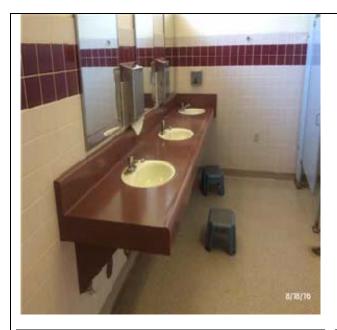

#### **D2013 Lavatories**

#### DESCRIPTION

The building contains six vitreous china countertop lavatories and contained an automatic shut-off plunge-type actuator at the faucet.

#### CONDITION

The lavatories appeared to be in fair to good condition. As a whole the lavatories drained properly and did not have any cracks in the china therefore no actions will be generated as we anticipate that they are suitable to last beyond the study period. ADA modification actions on the faucets have been generated at the beginning of the study period.

C3032 Suspended Ceilings:- View of Acoustic Ceiling System - Standard

D2011 Water Closets:- View of Floor Mounted Water Closets

D2012 Urinals:- View of Wall Hung Urinals

D2013 Lavatories:- View of Vanity Top Lavatories