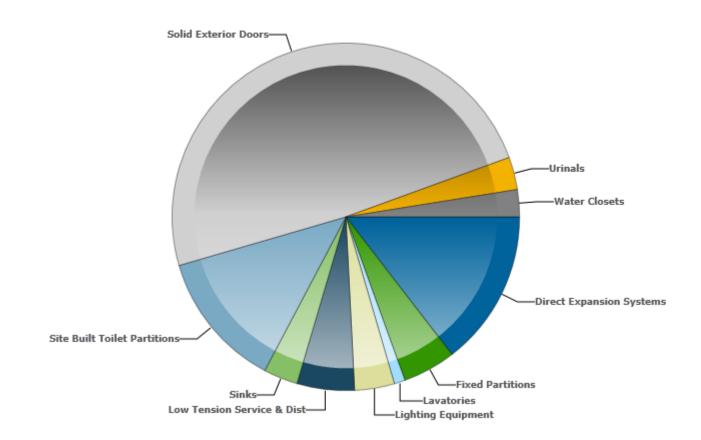

## **Distribution of Immediate Needs by Building System**

| Building System              | Estimated Cost | Percentage of Total Cost |
|------------------------------|----------------|--------------------------|
| Direct Expansion Systems     | \$14,400       | 14.5%                    |
| Fixed Partitions             | \$4,900        | 5.0%                     |
| Lavatories                   | \$1,000        | 1.0%                     |
| Lighting Equipment           | \$3,675        | 3.7%                     |
| Low Tension Service & Dist   | \$5,300        | 5.4%                     |
| Sinks                        | \$3,150        | 3.2%                     |
| Site Built Toilet Partitions | \$12,644       | 12.8%                    |
| Solid Exterior Doors         | \$48,500       | 49.0%                    |
| Urinals                      | \$3,000        | 3.0%                     |
| Water Closets                | \$2,500        | 2.5%                     |
| Total                        | \$99,069       | 100%                     |