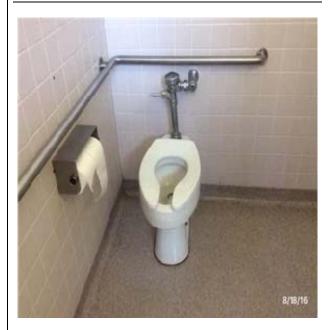

#### **D2011 Water Closets**

#### DESCRIPTION

There are five tank-less type floor mounted vitreous china water closets with manual flush valves and composition seats present in the restroom areas.

#### CONDITION

The water closets appeared to be in fair condition. The water closets flushed properly and did not have any cracks in the china and no actions will be generated as it is anticipated that they are suitable to last beyond the study period. ADA modification actions to the water closets have been generated for the beginning of the study period.

C3032 Suspended Ceilings:- View of Acoustic Ceiling System - Standard

D2011 Water Closets:- View of Floor Mounted Water Closets

D2012 Urinals:- View of Wall Hung Urinals

D2013 Lavatories:- View of Vanity Top Lavatories