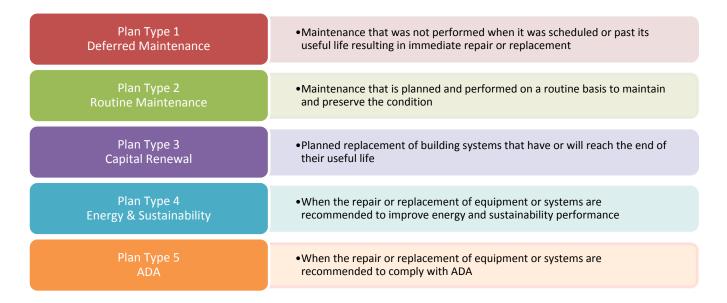

#### NEEDS SORTED BY PLAN TYPE

Faithful+Gould has prioritized the identified work according to the Plan Type or deficiency categories in order to assist with analyzing the deficiencies found during the assessment. The following Plan Types are shown below:

The chart below illustrates the breakdown of expenditure according to the Plan Type or deficiency categories providing an opportunity to strategically plan and effectively direct funding.

#### **Planning Horizon Needs by Category**

| Building System      | Total Cost |
|----------------------|------------|
| Deferred Maintenance | \$28,844   |
| Capital Renewal      | \$147,145  |
| Routine Maintenance  | \$13,848   |
| ADA                  | \$66,550   |
| Total                | \$256,386  |