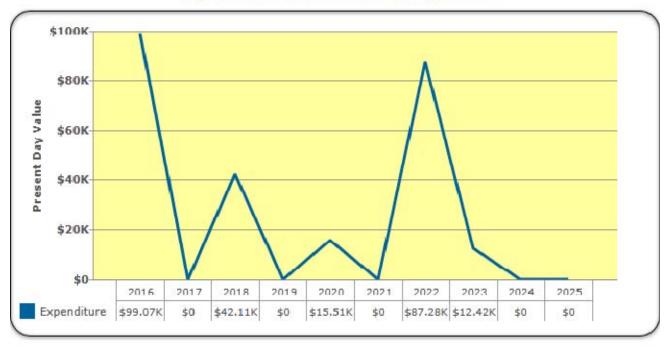

## BUILDING EXPENDITURE SUMMARY

The building expenditure summary section provides an executive overview of the findings from the assessment. The chart below provides a summary of yearly anticipated expenditures over the study period for the Grant Park - Classroom building. In addition, we have scheduled key findings highlighting items greater than \$5,000 and their anticipated failure year. Further details of these expenditures are included within each respective report section and within the expenditure forecast, in Appendix A of this report. The results illustrate a total anticipated expenditure over the study period of approximately \$256,386.

## KEY FINDINGS

- + B Shell: ADA Modifications to Doors at an estimated cost of \$48,500 in year 2016
- + B Shell: Replace Wood Window Units Fixed or Single Hung at an estimated cost of \$87,278 in year 2022
- + B Shell: Repaint Exterior at an estimated cost of \$12,420 in year 2023
- + C Interiors: Replace Toilet Partition at an estimated cost of \$9,144 in year 2016
- + C Interiors: Replace Painted Finish Standard at an estimated cost of \$7,665 in year 2018
- + C Interiors: Replace Broadloom Standard without Padding at an estimated cost of \$15,507 in year 2020
- + E Equipment & Furnishing: Replace Floor Mounted Base Cabinet(s) Standard at an estimated cost of \$27,000 in year 2018
- + E Equipment & Furnishing: Replace Fixed Casework Counter Top Solid Surface at an estimated cost of \$6,019 in year 2018
- 1 All costs presented in present day values
- 2 Costs represent total anticipated values over the 10 year study period
- 3 Budget for additional project costs of between 25% 35% to allow for professional fees and general contractor overhead/profit and management costs