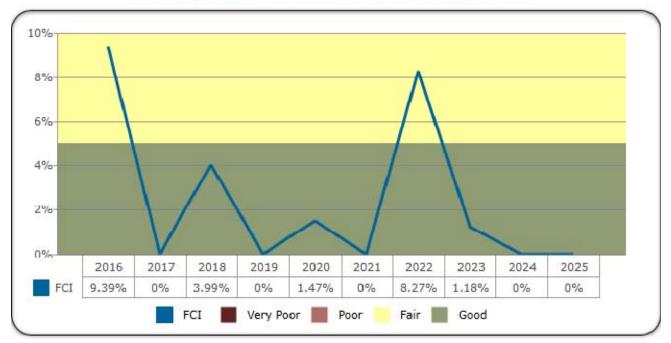

The chart below indicates the current FCNI ratio of the Grant Park - Classroom building.

Grant Park - Classroom building, FCNI: 9.39%

The chart below indicates the effects of the FCNI ratio per year, assuming the required funds and expenditures **ARE** made to address the identified actions each year.

| Key Findings                                           | Metric    |
|--------------------------------------------------------|-----------|
| Current Year Facility Condition Needs Index            | 9.39      |
| Immediate Capital Needs (Year 1)<br>(included in FCNI) | \$99,069  |
| Future Capital Needs (Year 2 to Year 10)               | \$157,318 |