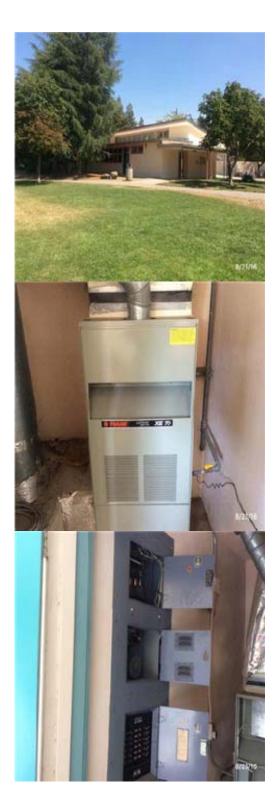

### DESCRIPTION

Four 100 MBH heating only, gas-fired Trane furnaces are present at the building.

## CONDITION

The furnaces were originally installed in 1988. With an EUL of twenty years, the units are due for replacement at the beginning of the study period as part of Deferred Maintenance.

#### DESCRIPTION

There are two 120/240 volt 100 amp power distribution panels present in the building.

#### CONDITION

The distribution panels appear to be original to the building and have exceeded EUL. Replacement should be anticipated at the beginning of the study period.