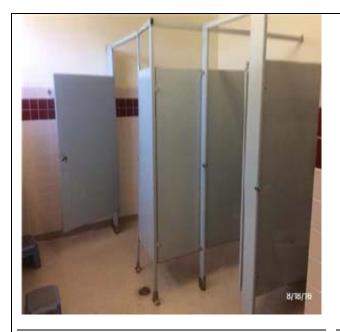

#### C1014 Site Built Toilet Partitions

#### DESCRIPTION

Restrooms in the building contain painted steel toilet partition walls.

#### CONDITION

Toilet partitions in the restrooms were observed to be damaged and corroded. Replacement is recommended as part of deferred maintenance in order to maintain appearance, privacy, and sanitary conditions.