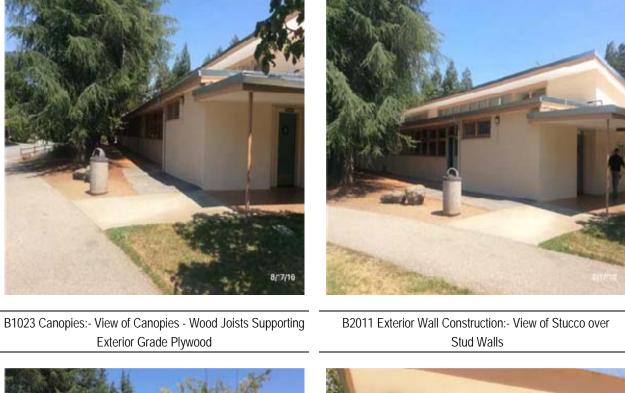

#### B1023 Canopies

#### DESCRIPTION

The building contains a canopy along the west elevation and is assumed to be constructed of plaster on metal laths supported by a wood frame structure and steel posts.

#### CONDITION

The canopy was observed to be in fair to good condition showing no signs of structural distress. No actions are anticipated during the study period.