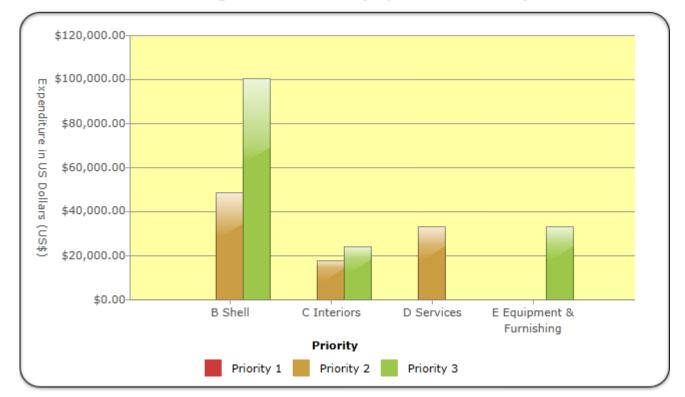

The chart below illustrates the breakdown of expenditure according the priority coding providing an opportunity to strategically plan and effectively direct funding to the highest priority.

## Planning Horizon Needs by System and Priority

| Building System          | Priority 1 | Priority 2 | Priority 3 | Total     |
|--------------------------|------------|------------|------------|-----------|
| B Shell                  | \$0        | \$48,500   | \$100,286  | \$148,786 |
| C Interiors              | \$0        | \$17,544   | \$24,012   | \$41,556  |
| D Services               | \$0        | \$33,025   | \$0        | \$33,025  |
| E Equipment & Furnishing | \$0        | \$0        | \$33,019   | \$33,019  |
| Totals                   | \$0        | \$99,069   | \$157,318  | \$256,386 |