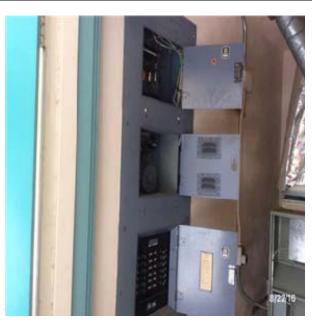

#### D5012 Low Tension Service & Dist

#### DESCRIPTION

There are two 120/240 volt 100 amp power distribution panels present in the building.

#### CONDITION

The distribution panels appear to be original to the building and have exceeded EUL. Replacement should be anticipated at the beginning of the study period.