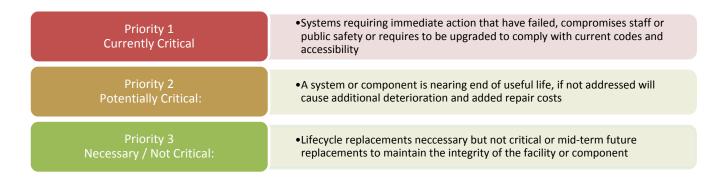

## NEEDS SORTED BY PRIORITIZATION OF WORK

Faithful+Gould has prioritized the identified work in order to assist with analyzing the deficiencies found during the assessment. The following Priorities are shown below:

The chart below illustrates the breakdown of expenditure according the priority coding providing an opportunity to strategically plan and effectively direct funding to the highest priority.

## Planning Horizon Needs by System and Priority

| Building System          | Priority 1 | Priority 2 | Priority 3 | Total     |
|--------------------------|------------|------------|------------|-----------|
| B Shell                  | \$0        | \$48,500   | \$100,286  | \$148,786 |
| C Interiors              | \$0        | \$17,544   | \$24,012   | \$41,556  |
| D Services               | \$0        | \$33,025   | \$0        | \$33,025  |
| E Equipment & Furnishing | \$0        | \$0        | \$33,019   | \$33,019  |
| Totals                   | \$0        | \$99,069   | \$157,318  | \$256,386 |