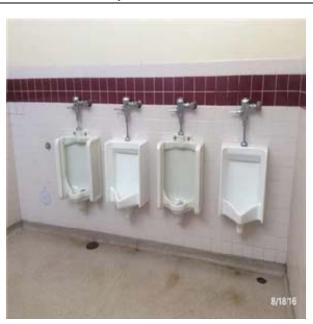

#### D2012 Urinals

#### DESCRIPTION

There are four wall hung vitreous china urinals with manual flush valves present in the men's restroom area.

#### CONDITION

The urinals were observed to be in fair condition. The urinals flushed properly and did not have any cracks in the china and no actions will be generated during the study period. ADA modification actions to the urinal have been generated for the beginning of the study period.

C3032 Suspended Ceilings:- View of Acoustic Ceiling System - Standard

D2011 Water Closets:- View of Floor Mounted Water Closets

D2012 Urinals:- View of Wall Hung Urinals

D2013 Lavatories:- View of Vanity Top Lavatories