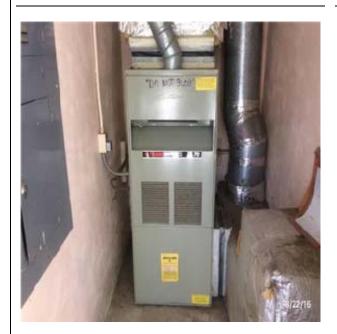

### DESCRIPTION

Four 100 MBH heating only, gas-fired Trane furnaces are present at the building.

## CONDITION

The furnaces were originally installed in 1988. With an EUL of twenty years, the units are due for replacement at the beginning of the study period as part of Deferred Maintenance.