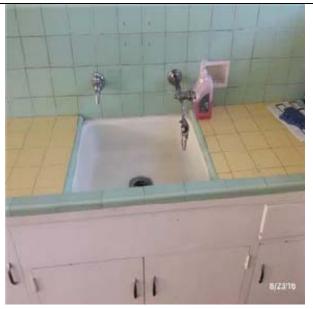

#### D2014 Sinks

#### DESCRIPTION

There are four vitreous china single bowl kitchen sinks with a single manual faucet and drinking fountain attachment present at the building.

#### CONDITION

The kitchen sinks were observed to be in fair to good condition showing no damage or cracking. No actions are anticipated during the study period. ADA modifications to the kitchen sinks have been generated for the beginning of the study period.