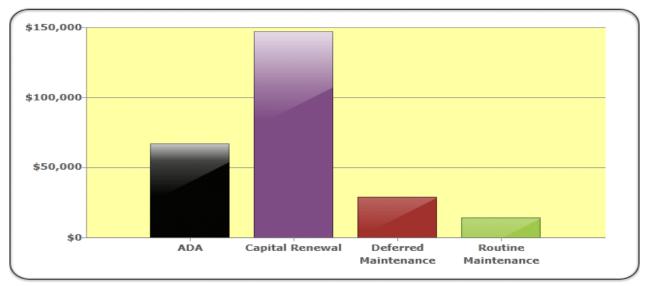

The chart below illustrates the breakdown of expenditure according to the Plan Type or deficiency categories providing an opportunity to strategically plan and effectively direct funding.

#### **Planning Horizon Needs by Category**

| Building System      | Total Cost |
|----------------------|------------|
| Deferred Maintenance | \$28,844   |
| Capital Renewal      | \$147,145  |
| Routine Maintenance  | \$13,848   |
| ADA                  | \$66,550   |
| Total                | \$256,386  |