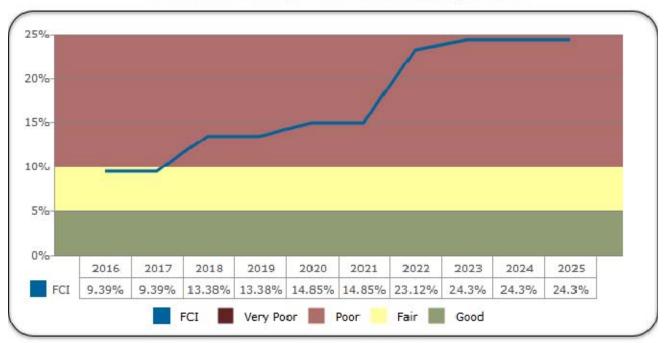

## Year by Year Effects of FCI Over the Study Period

The Chart below indicates the cumulative effects of the FCNI ratio over the study period assuming the required funds and expenditures are **NOT** provided to address the identified works and deferred maintenance each year.

## Cumulative Effects of FCI over the Study Period