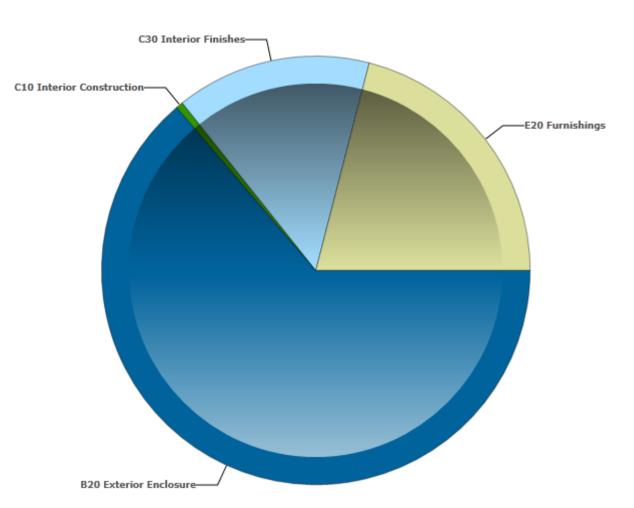

## DISTRIBUTION OF FUTURE (YEAR 2-YEAR 10) NEEDS BY BUILDING SYSTEM

## **Distribution of Capital Needs by Building System**

| Building System           | Estimated Cost | Percentage of Total Cost |
|---------------------------|----------------|--------------------------|
| B20 Exterior Enclosure    | \$100,286      | 63.8%                    |
| C10 Interior Construction | \$840          | 0.5%                     |
| C30 Interior Finishes     | \$23,172       | 14.7%                    |
| E20 Furnishings           | \$33,019       | 21.0%                    |
| Total                     | \$157,318      | 100%                     |