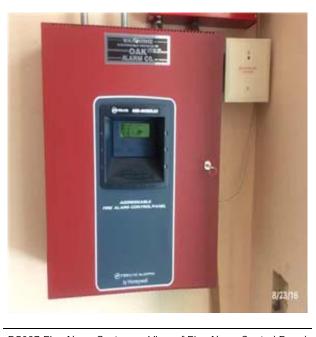

#### D5037 Fire Alarm Systems

#### DESCRIPTION

A Fire Alarm Control Panel (FACP) is present at the building.

#### CONDITION

The FACP was observed to be in fair condition and no actions are anticipated during the study period.

D5022 Lighting Equipment:- View of Exterior Wall Pack Light Fixtures

D5022 Lighting Equipment:- View of Interior Light Fixtures -Fluorescent

D5037 Fire Alarm Systems:- View of Fire Alarm Control Panel (FACP) - Up to 10 Zone