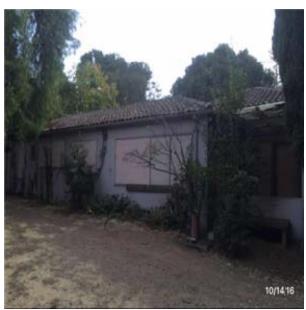

#### PROPERTY EXECUTIVE SUMMARY

The Halsey House is located at 482 University Ave, City of Los Altos, California and was constructed circa 1923. It is noted as being No. 6 on the Los Altos Historic Landmark Register. The building was formerly a residence and until recently was utilized as a nature center and community meeting center. The property is built around a courtyard with a u-shaped floorplan with two wings, both of which are one-room wide. The building was converted to community use in the 1970's and a septic tank added in the 1980's, as far as we are aware there have been no major additions.

The building is no longer in use and has fallen victim to vandalism, with many windows and doors broken. Based on our assessment we believe the building to have significant structural integrity issues with observed active leaks in the roof and severe degradation the floor. The building is currently boarded up and our access was limited to initial rooms, due to the hazards present inside.

#### SITE EXECUTIVE SUMMARY

The building is situated on a large plot and is part of the Redwood Grove Nature Preserve. There is no vehicular access or parking to the building. There is an asphalt path that leads to and from the building leading through Redwood Grove. The building is surrounded by landscaping and has a large concrete patio to the north, as well as an area of grass lawn, with various shrubs and large mature trees located throughout the site, including large specimen redwoods.