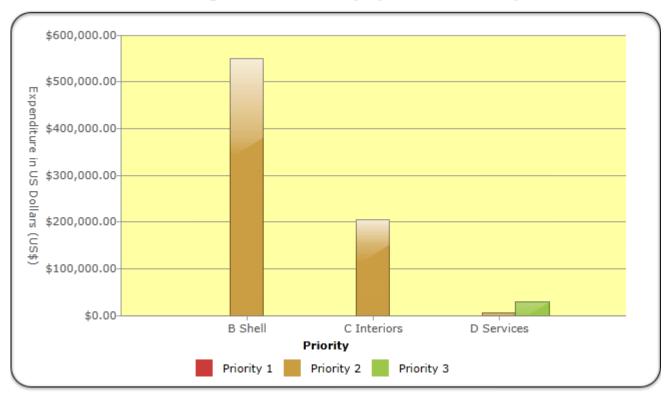

The chart below illustrates the breakdown of expenditure according the priority coding providing an opportunity to strategically plan and effectively direct funding to the highest priority.

### Planning Horizon Needs by System and Priority

| Building System | Priority 1 | Priority 2 | Priority 3 | Total     |
|-----------------|------------|------------|------------|-----------|
| B Shell         | \$0        | \$549,740  | \$0        | \$549,740 |
| C Interiors     | \$0        | \$204,823  | \$0        | \$204,823 |
| D Services      | \$0        | \$6,013    | \$29,824   | \$35,837  |
| Totals          | \$0        | \$760,576  | \$29,824   | \$790,399 |