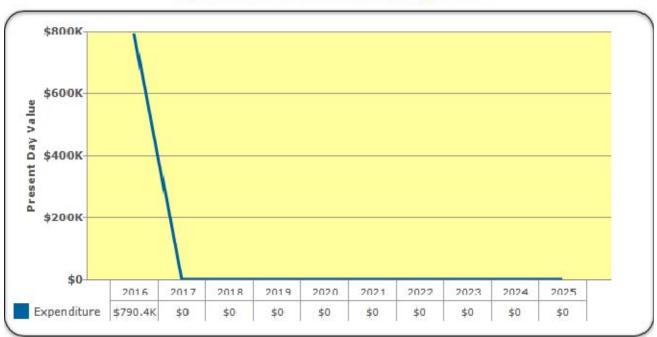

#### **BUILDING EXPENDITURE SUMMARY**

The building expenditure summary section provides an executive overview of the findings from the assessment. The chart below provides a summary of yearly anticipated expenditures over the study period for the Halsey House building. In addition, we have scheduled key findings highlighting items greater than \$5,000 and their anticipated failure year. Further details of these expenditures are included within each respective report section and within the expenditure forecast, in Appendix A of this report. The results illustrate a total anticipated expenditure over the study period of approximately \$790,399.

## **Expenditure Forecast Over Study Period**