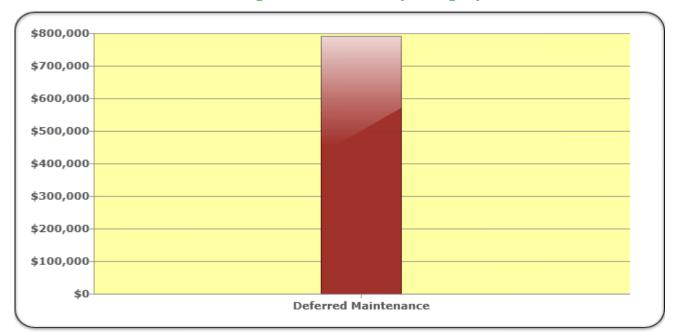

| Key Findings                                        | Metric    |
|-----------------------------------------------------|-----------|
| Current Year Facility Condition Needs Index         | 116.76%   |
| Immediate Capital Needs (Year 1) (included in FCNI) | \$790,399 |
| Future Capital Needs (Year 2 to Year 10)            | \$0       |

#### **BUILDING EXPENDITURE SUMMARY**

The building expenditure summary section provides an executive overview of the findings from the assessment. The chart below provides a summary of yearly anticipated expenditures over the study period for the Halsey House building. In addition, we have scheduled key findings highlighting items greater than \$5,000 and their anticipated failure year. Further details of these expenditures are included within each respective report section and within the expenditure forecast, in Appendix A of this report. The results illustrate a total anticipated expenditure over the study period of approximately \$790,399.

#### Planning Horizon Needs by Category

| Building System      | Total Cost |
|----------------------|------------|
| Deferred Maintenance | \$790,399  |
| Total                | \$790,399  |

F+G Project No.100050188