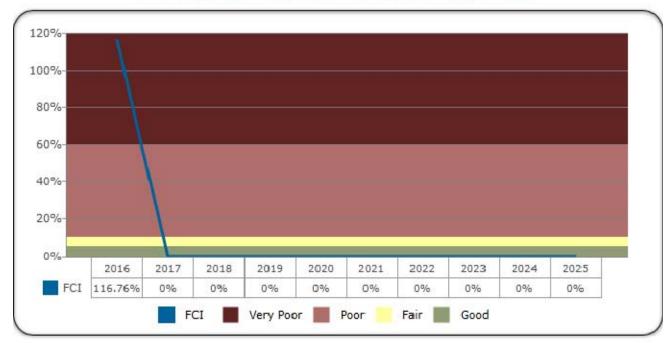

The chart below indicates the current FCNI ratio of the Halsey House building.

Halsey House, FCNI: 116.76%

October 18, 2016

The chart below indicates the effects of the FCNI ratio per year, assuming the required funds and expenditures **ARE** made to address the identified actions each year.

## Year by Year Effects of FCI Over the Study Period

The Chart below indicates the cumulative effects of the FCNI ratio over the study period assuming the required funds and expenditures are **NOT** provided to address the identified works and deferred maintenance each year.

## Cumulative Effects of FCI over the Study Period