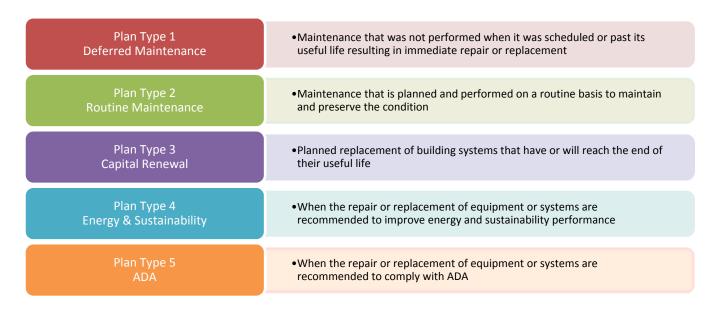

#### **NEEDS SORTED BY PLAN TYPE**

Faithful+Gould has prioritized the identified work according to the Plan Type or deficiency categories in order to assist with analyzing the deficiencies found during the assessment. The following Plan Types are shown below:

The chart below illustrates the breakdown of expenditure according to the Plan Type or deficiency categories providing an opportunity to strategically plan and effectively direct funding.

#### Planning Horizon Needs by Category

| Building System      | Total Cost |
|----------------------|------------|
| Deferred Maintenance | \$790,399  |
| Total                | \$790,399  |

F+G Project No.100050188