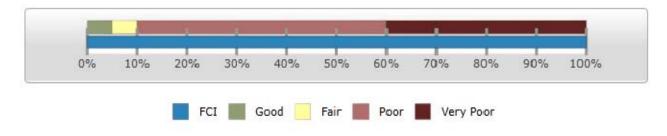

The FCNI is the ratio of accumulated Deferred Maintenance (DM) (total sum of required and recommended works) and Needs (ADA) to the Current Replacement Value (CRV) for a constructed asset. Calculated by dividing DM and Needs by CRV (in this instance we have applied an Adjusted Replacement Value (ARV) to the CRV to reflect to value of the partial building assessment). The range is from zero for a newly constructed asset, to one for a constructed asset with a DM value equal to its CRV. Acceptable ranges vary by Asset Type, but as a general guideline, the FCNI scoring system is as follows:

| Condition | Definition                                                                                                                                                                                                                                                                                 | Percentage Value |
|-----------|--------------------------------------------------------------------------------------------------------------------------------------------------------------------------------------------------------------------------------------------------------------------------------------------|------------------|
| GOOD      | FAIR  In a new or well-maintained condition with no visual evidence of wear, soiling or other deficiencies.  Subject to wear and soiling but is still in a serviceable and functioning condition.  Subjected to hard or long-term wear. Nearing the end of its useful or serviceable life. |                  |
| FAIR      |                                                                                                                                                                                                                                                                                            |                  |
| POOR      |                                                                                                                                                                                                                                                                                            |                  |
| V-POOR    | Subjected to hard or long-term wear. Has reached the end of its useful or serviceable life. Renewal now necessary.                                                                                                                                                                         | Greater than 60% |