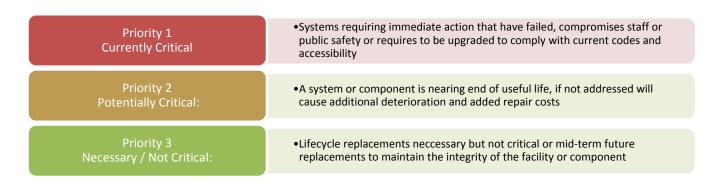

#### **NEEDS SORTED BY PRIORITIZATION OF WORK**

Faithful+Gould has prioritized the identified work in order to assist with analyzing the deficiencies found during the assessment. The following Priorities are shown below: