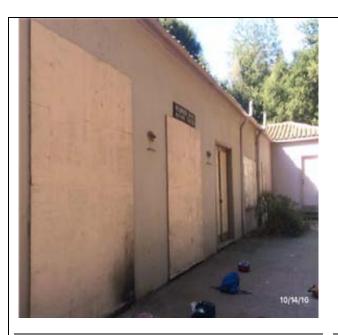

The building is no longer in use and has fallen victim to vandalism, with many windows and doors broken. Based on our assessment we believe the building to have significant structural integrity issues with observed active leaks in the roof and severe degradation the floor. The building is currently boarded up and our access was limited to initial rooms, due to the hazards present inside.

The building is no longer in use and has fallen victim to vandalism, with many windows and doors broken. Based on our assessment we believe the building to have significant structural integrity issues with observed active leaks in the roof and severe degradation to the floor, walls and ceiling. The building is currently boarded up and our access was limited to initial rooms, due to the hazards present inside.

#### CONDITION

The doors appeared to be in poor condition due to heavy vandalism and have been boarded up. Those doors not vandalized are over their EUL of thirty years, therefore we recommend replacement of all doors during the study period.