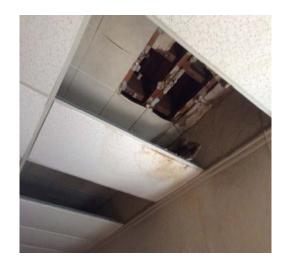

#### CONDITION

The floor suspended floor was observed to be in generally fair to poor condition, however, there is localized damage due to water penetration from roof leaks around the chimney. Replacement and or repair will be necessary early in the study period.

#### CONDITION

The acoustic tiles appeared in poor condition overall with damage from both water penetration and vandalism. We are unaware of the age; however we assume it to be more than fifteen years of age, therefore based on the typical EUL of twenty years for this type of ceiling and current observed condition, we anticipate replacement during in the study period. The plaster ceilings are in a fair to poor condition with localized damage from water penetration, we anticipate repair and or replacement during the study period.