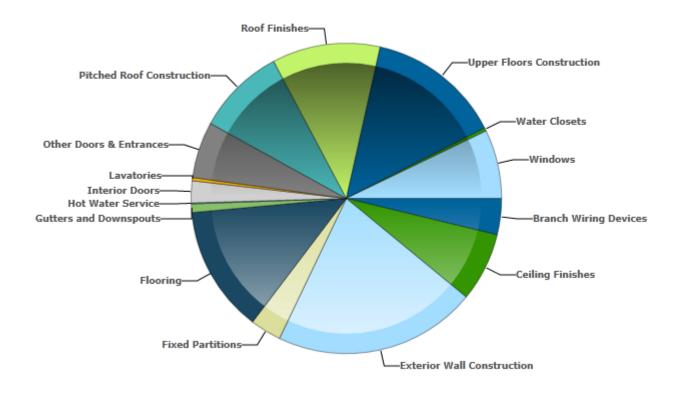

### DISTRIBUTION OF IMMEDIATE (YEAR 1) NEEDS BY BUILDING SYSTEM

## Distribution of Immediate Needs by Building System

| Building System            | Estimated Cost | Percentage of Total Cost |
|----------------------------|----------------|--------------------------|
| Branch Wiring Devices      | \$29,824       | 3.8%                     |
| Ceiling Finishes           | \$56,771       | 7.2%                     |
| Exterior Wall Construction | \$167,096      | 21.1%                    |
| Fixed Partitions           | \$25,637       | 3.2%                     |
| Flooring                   | \$104,420      | 13.2%                    |
| Gutters and Downspouts     | \$7,056        | 0.9%                     |
| Hot Water Service          | \$787          | 0.1%                     |
| Interior Doors             | \$17,995       | 2.3%                     |
| Lavatories                 | \$2,643        | 0.3%                     |
| Other Doors & Entrances    | \$46,420       | 5.9%                     |
| Pitched Roof Construction  | \$72,856       | 9.2%                     |
| Roof Finishes              | \$88,988       | 11.3%                    |
| Upper Floors Construction  | \$110,741      | 14.0%                    |
| Water Closets              | \$2,583        | 0.3%                     |
| Windows                    | \$56,584       | 7.2%                     |
| Total                      | \$790,399      | 100%                     |