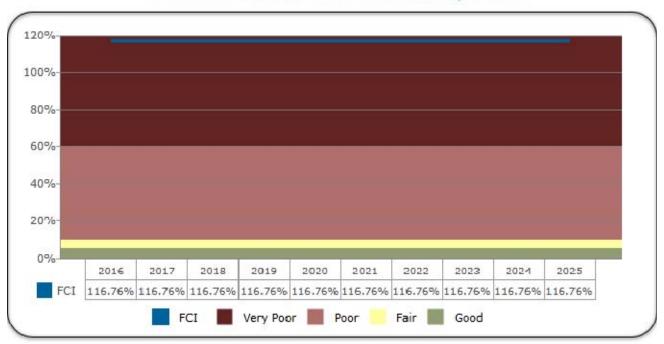

| Key Findings                                        | Metric    |
|-----------------------------------------------------|-----------|
| Current Year Facility Condition Needs Index         | 116.76%   |
| Immediate Capital Needs (Year 1) (included in FCNI) | \$790,399 |
| Future Capital Needs (Year 2 to Year 10)            | \$0       |

#### FACILITY CONDITION NEEDS INDEX

In this report we have calculated the Facility Condition Needs Index (FCNI) for the facility; illustrating the likely condition of the systems, equipment and building needs should the required funding not be expended over the cost study period. The FCNI is used in Facilities Management to provide a benchmark to compare the relative condition and needs of a group of facilities. The FCNI is primarily used to support asset management initiatives of federal, state, and local government facilities organizations.

The FCNI is the ratio of accumulated Deferred Maintenance (DM) (total sum of required and recommended works) and Needs (ADA) to the Current Replacement Value (CRV) for a constructed asset. Calculated by dividing DM and Needs by CRV (in this instance we have applied an Adjusted Replacement Value (ARV) to the CRV to reflect to value of the partial building assessment). The range is from zero for a newly constructed asset, to one for a constructed asset with a DM value equal to its CRV. Acceptable ranges vary by Asset Type, but as a general guideline, the FCNI scoring system is as follows:

FCNI=

Maintenance, Repair, Needs and Replacement Deficiencies of the Facility(s)

Current Replacement Value of the Facility(s) (CRV)

If the FCNI rating is 60% or greater then replacement of the asset/building should be considered instead of renewal.

| Condition | Definition                                                                                                                                                                                                                                                                                 | Percentage Value |
|-----------|--------------------------------------------------------------------------------------------------------------------------------------------------------------------------------------------------------------------------------------------------------------------------------------------|------------------|
| GOOD      | FAIR  In a new or well-maintained condition with no visual evidence of wear, soiling or other deficiencies.  Subject to wear and soiling but is still in a serviceable and functioning condition.  Subjected to hard or long-term wear. Nearing the end of its useful or serviceable life. |                  |
| FAIR      |                                                                                                                                                                                                                                                                                            |                  |
| POOR      |                                                                                                                                                                                                                                                                                            |                  |
| V-POOR    | Subjected to hard or long-term wear. Has reached the end of its useful or serviceable life. Renewal now necessary.                                                                                                                                                                         | Greater than 60% |

The chart below indicates the current FCNI ratio of the Halsey House building.

Halsey House, FCNI: 116.76%

October 18, 2016

The chart below indicates the effects of the FCNI ratio per year, assuming the required funds and expenditures **ARE** made to address the identified actions each year.