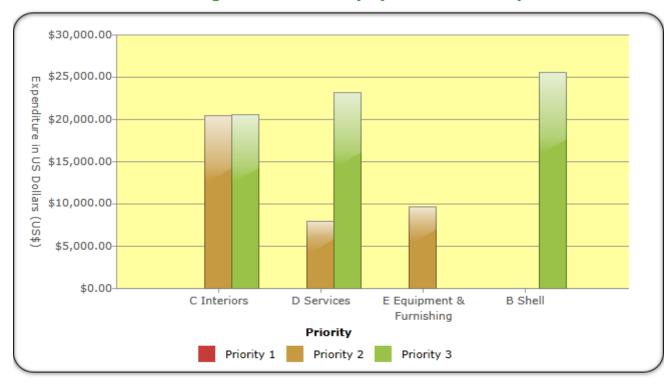

The chart below illustrates the breakdown of expenditure according the priority coding providing an opportunity to strategically plan and effectively direct funding to the highest priority.

## Planning Horizon Needs by System and Priority

| Building System          | Priority 1 | Priority 2 | Priority 3 | Total     |
|--------------------------|------------|------------|------------|-----------|
| B Shell                  | \$0        | \$0        | \$25,488   | \$25,488  |
| C Interiors              | \$0        | \$20,363   | \$20,473   | \$40,836  |
| D Services               | \$0        | \$7,869    | \$23,125   | \$30,993  |
| E Equipment & Furnishing | \$0        | \$9,570    | \$0        | \$9,570   |
| Totals                   | \$0        | \$37,801   | \$69,085   | \$106,887 |