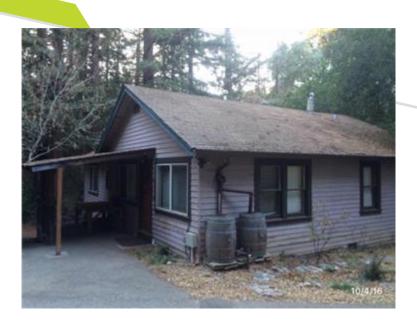

#### PROPERTY EXECUTIVE SUMMARY

The Caretaker House is located at 482 University Avenue, City of Los Altos, California and was constructed circa 1940. There is a kitchen and restroom with offices / training areas and storage space. The building has had certain upgrades some time in the 90's, as far as we are aware there have been no major additions.

## ARCHITECTURAL STRUCTURE EXECUTIVE SUMMARY

The building is assumed to have reinforced concrete strip footing foundations. The exterior walls are constructed from a wood structure with wood board finish internally and a wood board siding externally. The building has a combination of steel and wood windows, with wood exterior doors.

## SITE EXECUTIVE SUMMARY

The building sits in Shoup Park. There is an asphalt pavement driveway adjacent the building, along with asphalt sidewalks to the front of the building. The building is surrounded by landscaping and large mature trees.