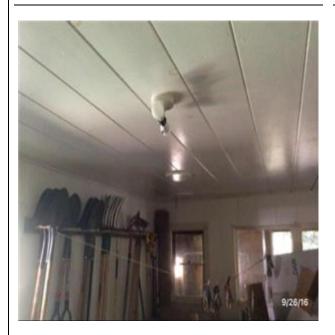

## **D5022 Lighting Equipment**

#### DESCRIPTION

The interior lighting is comprised of surface mounted fluorescent light fixtures. Lighting is controlled via local switching, time clock and remote sensors.

### CONDITION

The interior lighting was observed to be in fair condition. We anticipate the lighting will need to be replaced early in the study period based on EUL of twenty years.