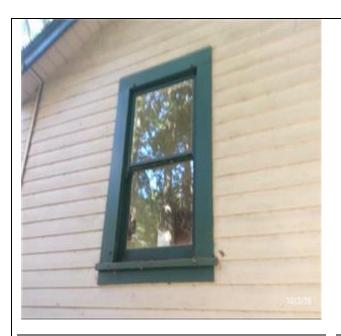

#### **B2021 Windows**

### DESCRIPTION

The building contained both wood and steel frame windows. The steel windows consisted of fixed and sliding units and single pane uninsulated glass. The wood windows appear to be original and are predominately sliding sash, single pane uninsulated glass.

#### CONDITION

The steel windows were observed to be in fair condition and based on an EUL of thirty years for this type of window we do not anticipate replacement during the study period. The wood windows at the building, however, were observed to be in poor condition. We were not able to confirm their operation. We have assumed the windows to be original based on the current condition, which would put the windows well past their useful life. We recommend replacing the windows early in study period in order to maintain the appearance and security of the building as well as prevent water penetration.