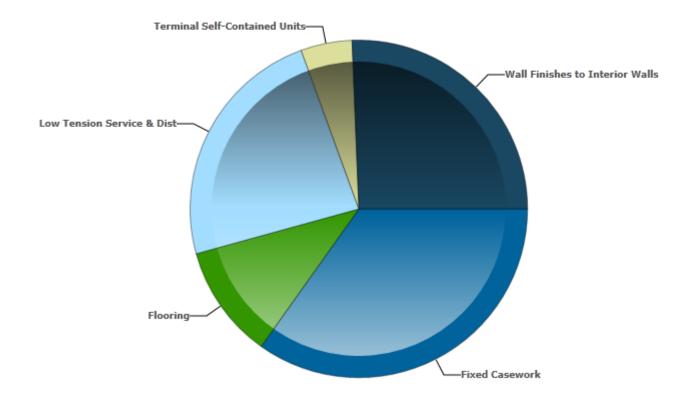

## DISTRIBUTION OF IMMEDIATE (YEAR 1) NEEDS BY BUILDING SYSTEM

## Distribution of Immediate Needs by Building System

| Building System                 | Estimated Cost | Percentage of Total Cost |
|---------------------------------|----------------|--------------------------|
| Fixed Casework                  | \$9,570        | 34.8%                    |
| Flooring                        | \$2,993        | 10.9%                    |
| Low Tension Service & Dist      | \$6,519        | 23.7%                    |
| Terminal Self-Contained Units   | \$1,350        | 4.9%                     |
| Wall Finishes to Interior Walls | \$7,047        | 25.6%                    |
| Total                           | \$27,479       | 100%                     |