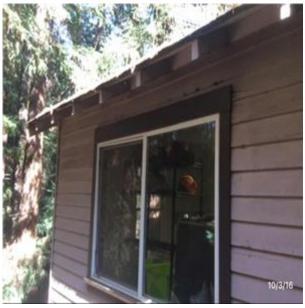

#### **B2021 Windows**

### DESCRIPTION

The building contained both wood and steel frame windows. The steel windows consisted of fixed and sliding units and single pane uninsulated glass. The wood windows appear to be original and are predominately sliding sash, single pane uninsulated glass.

#### CONDITION

The steel windows were observed to be in fair condition and based on an EUL of thirty years for this type of window we do not anticipate replacement during the study period. The wood windows at the building, however, were observed to be in poor condition. We were not able to confirm their operation. We have assumed the windows to be original based on the current condition, which would put the windows well past their useful life. We recommend replacing the windows early in study period in order to maintain the appearance and security of the building as well as prevent water penetration.