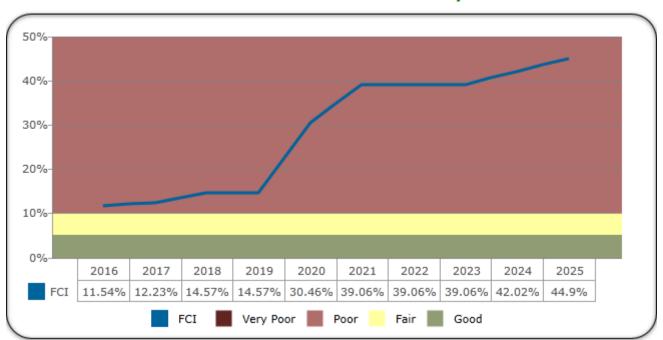

The chart below indicates the current FCNI ratio of the Caretaker House building.

Caretaker House, FCNI: 11.54%

The chart below indicates the effects of the FCNI ratio per year, assuming the required funds and expenditures ARE made to address the identified actions each year.

Year by Year Effects of FCI Over the Study Period

The Chart below indicates the cumulative effects of the FCNI ratio over the study period assuming the required funds and expenditures are NOT provided to address the identified works and deferred maintenance each year.

Fair

Cumulative Effects of FCI over the Study Period