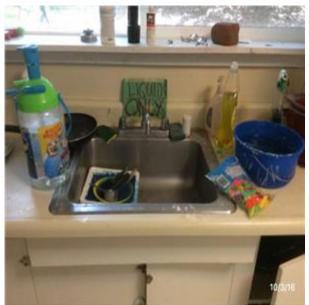

## D2014 Sinks

#### DESCRIPTION

The building contained a single bowl kitchen sink in hall kitchen. The stainless steel sink had metal non-metering dual handle (lever) faucet.

#### CONDITION

The counter top stainless sink was observed to be in fair condition. The sink drained properly and appeared not to have any damage in the stainless steel finish; however, it is assumed to be installed in 1990 and based on a typical EUL of twenty years we recommend that it is considered for replacement during the study period.