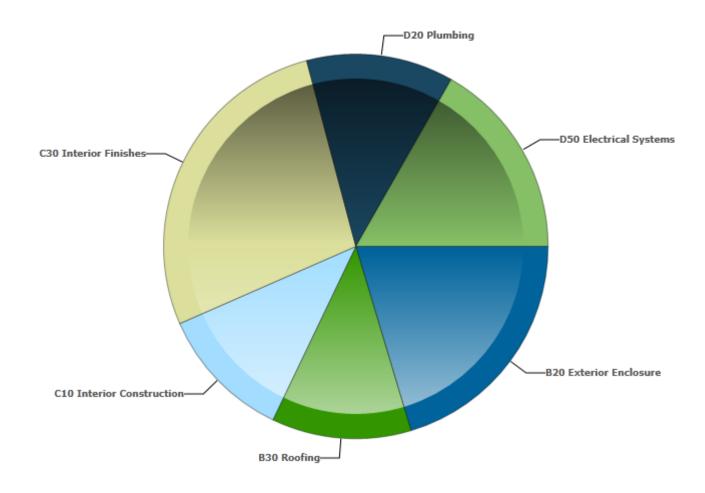

## DISTRIBUTION OF FUTURE (YEAR 2-YEAR 10) NEEDS BY BUILDING SYSTEM

## Distribution of Capital Needs by Building System

| Building System           | Estimated Cost | Percentage of Total Cost |
|---------------------------|----------------|--------------------------|
| B20 Exterior Enclosure    | \$16,172 20.4% |                          |
| B30 Roofing               | \$9,316 11.7%  |                          |
| C10 Interior Construction | \$8,997        | 11.3%                    |
| C30 Interior Finishes     | \$21,798       | 27.5%                    |
| D20 Plumbing              | \$9,828        | 12.4%                    |
| D50 Electrical Systems    | \$13,296       | 16.7%                    |
| Total                     | \$79,408       | 100%                     |