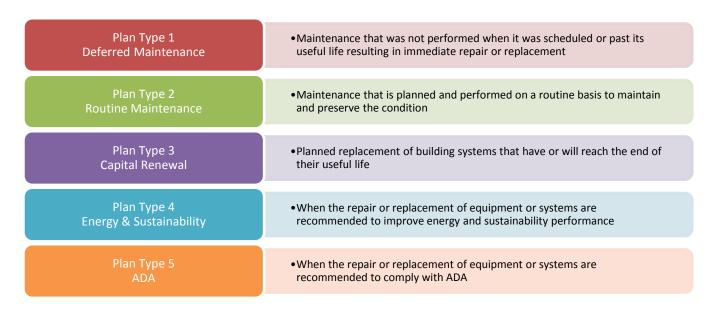

## **NEEDS SORTED BY PLAN TYPE**

Faithful+Gould has prioritized the identified work according to the Plan Type or deficiency categories in order to assist with analyzing the deficiencies found during the assessment. The following Plan Types are shown below:

The chart below illustrates the breakdown of expenditure according to the Plan Type or deficiency categories providing an opportunity to strategically plan and effectively direct funding.

#### Planning Horizon Needs by Category

| Building System      | Total Cost |
|----------------------|------------|
| Deferred Maintenance | \$34,525   |
| Capital Renewal      | \$68,128   |
| Routine Maintenance  | \$4,233    |
| Total                | \$106,887  |