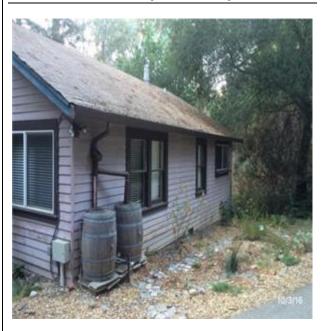

## DESCRIPTION

The buildings pitched roof construction consisted of traditional wood roof rafters which are covered with a wood board deck and asphalt shingle covering. There are open eaves which overhang the building, there are perimeter rainwater gutters and downspouts.

#### CONDITION

The roof construction and deck are partially visible due to the open construction at the eaves and there are no signs of roof leaks or roof deflection therefore, no action for repair or replacement is required within the study period.

#### DESCRIPTION

The main roof construction and canopy at the building is comprised of wood decking covered with asphalt shingles. The roofs drain to exterior perimeter rainwater gutters and downspouts. There are no gutters or downspouts at the canopy.

#### CONDITION

The asphalt shingle covering appeared to be in fair condition, with no roof leaks reported. We are unaware of when the roof was installed, we assume it to be more than twenty years of age. Due to the observed condition we have extended the RUL, however, we believe that the covering will need to be replaced in the study period in order to maintain the condition of the building. We anticipate the gutters and downspouts will not need replacing during the study period.