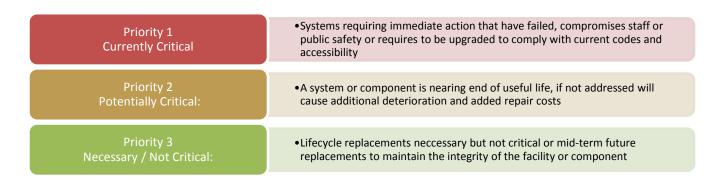

## **NEEDS SORTED BY PRIORITIZATION OF WORK**

Faithful+Gould has prioritized the identified work in order to assist with analyzing the deficiencies found during the assessment. The following Priorities are shown below:

| Condition | Definition                                                                                                         | Percentage Value |  |
|-----------|--------------------------------------------------------------------------------------------------------------------|------------------|--|
| GOOD      | In a new or well-maintained condition with no visual evidence of wear, soiling or other deficiencies.              |                  |  |
| FAIR      | Subject to wear and soiling but is still in a serviceable and functioning condition.  5% to 10%                    |                  |  |
| POOR      | Subjected to hard or long-term wear. Nearing the end of its useful or serviceable life.                            | Greater than 10% |  |
| V-POOR    | Subjected to hard or long-term wear. Has reached the end of its useful or serviceable life. Renewal now necessary. | Greater than 60% |  |