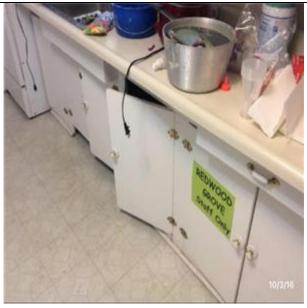

#### **E2012 Fixed Casework**

## DESCRIPTION

The building's casework is comprised of laminated countertops, floor and wall mounted wood cabinets.

## CONDITION

The casework is observed to be in poor to fair condition and well surpassed the EUL; therefore replacement is recommended early in the study period.