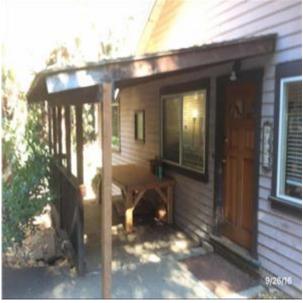

## **B1023 Canopies**

## DESCRIPTION

The building's roof construction at the canopy consisted of wood decking on wood beams and wood rafter supports.

#### CONDITION

The canopy appeared in good condition. No signs of weathering were noted; therefore, no actions are anticipated during the study period outside of routine maintenance.

#### **B2039 Other Doors & Entrances**

## DESCRIPTION

The building contained three single exterior wood doors with a painted stain finishes.

#### CONDITION

The doors appeared to be in a poor to fair condition with no major signs of damage or deterioration, however, based on a EUL of thirty years we anticipate replacement during the study period. The new door surface finish and door frames will require repainting later in the study period. The cost of this work has been included within the amount to undertake the repainting of the exterior walls.