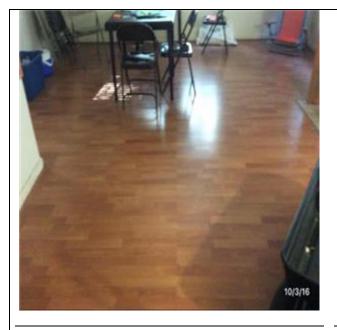

## C3024 Flooring

#### DESCRIPTION

The majority of floor finishes are laminated wood with vinyl sheet flooring to the kitchen and restroom.

#### CONDITION

The floor finishes appeared in poor condition throughout the building. We are unaware of the age of the laminate wood floor, however we assume it to be more than fifteen years of age, therefore based on the typical EUL of twenty years for this type of covering and current observed condition, we anticipate replacement early in the study period. The vinyl sheet at the restroom is well past its useful life. We recommend replacement in the study period.