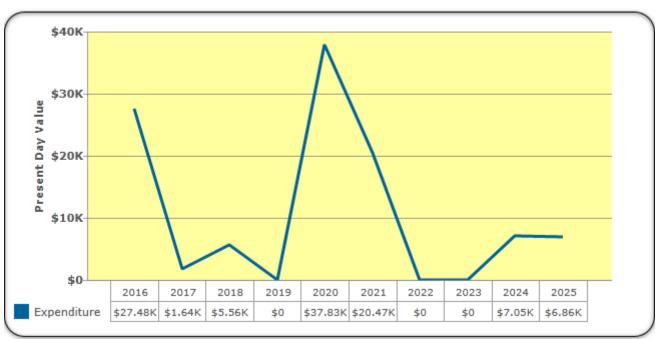

## **BUILDING EXPENDITURE SUMMARY**

The building expenditure summary section provides an executive overview of the findings from the assessment. The chart below provides a summary of yearly anticipated expenditures over the study period for the Caretaker House building. In addition, we have scheduled key findings highlighting items greater than \$5,000 and their anticipated failure year. Further details of these expenditures are included within each respective report section and within the expenditure forecast, in Appendix A of this report. The results illustrate a total anticipated expenditure over the study period of approximately \$106,887.

## KEY FINDINGS

- → B Shell: Replace Exterior Single Wood Door at an estimated cost of \$5,784 in year 2020
- B Shell: Replace Wood Window Units Casement, Double Hung, Vent or Sliding at an estimated cost of \$9,431 in year 2020
- → B Shell: Replace Asphalt Shingle Roof at an estimated cost of \$9,316 in year 2020
- C Interiors: Replace Painted Finish Standard at an estimated cost of \$7,047 in year 2016
- C Interiors: Replace Interior Single Wood Door(s) at an estimated cost of \$8,997 in year 2021
- C Interiors: Replace Laminate Wood Floors at an estimated cost of \$11,476 in year 2021
- C Interiors: Replace Painted Finish Standard at an estimated cost of \$7,047 in year 2024
- → D Services: Replace Panelboard 120/240volts, 60 to 2000amp at an estimated cost of \$6,519 in year 2016
- → D Services: Replace Wiring Systems (Inc. Receptacles & Switches) at an estimated cost of \$10,487 in year 2020
- → E Equipment & Furnishing: Replace Floor mounted Base Cabinets at an estimated cost of \$6,642 in year 2016
- 1 All costs presented in present day values
- 2 Costs represent total anticipated values over the 10 year study period
- 3 Budget for additional project costs of between 25% 35% to allow for professional fees and general contractor overhead/profit and management costs