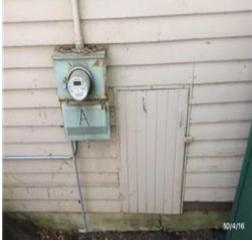

#### DESCRIPTION

The building contains a Main Distribution Panel (MDP). It is rated at rated at 120/240 volts at 200amps.

#### CONDITION

The panels appeared to be in fair condition due to their age. There were no signs of deterioration at the panels. The typical EUL for electrical switchboard such as this is thirty years; therefore replacement will be necessary during the study period. We do recommend further evaluation of the branch panels via an infrared electrical inspection which will highlight if high temperatures, excessive electrical resistance, failing components, ground faults and short circuiting issues exist.