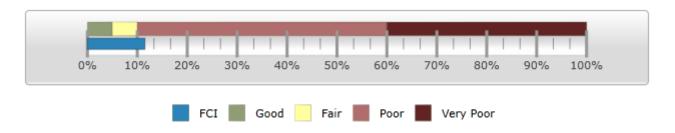

| Condition | Definition                                                                                                         | Percentage Value |  |
|-----------|--------------------------------------------------------------------------------------------------------------------|------------------|--|
| GOOD      | In a new or well-maintained condition with no visual evidence of wear, soiling or other deficiencies.              |                  |  |
| FAIR      | Subject to wear and soiling but is still in a serviceable and functioning condition.  5% to 10%                    |                  |  |
| POOR      | Subjected to hard or long-term wear. Nearing the end of its useful or serviceable life.                            | Greater than 10% |  |
| V-POOR    | Subjected to hard or long-term wear. Has reached the end of its useful or serviceable life. Renewal now necessary. | Greater than 60% |  |

The chart below indicates the current FCNI ratio of the Caretaker House building.

Caretaker House, FCNI: 11.54%

The chart below indicates the effects of the FCNI ratio per year, assuming the required funds and expenditures ARE made to address the identified actions each year.