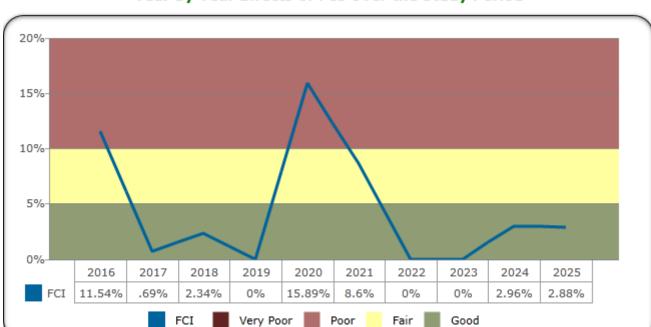

Year by Year Effects of FCI Over the Study Period

The Chart below indicates the cumulative effects of the FCNI ratio over the study period assuming the required funds and expenditures are NOT provided to address the identified works and deferred maintenance each year.

Fair

Cumulative Effects of FCI over the Study Period