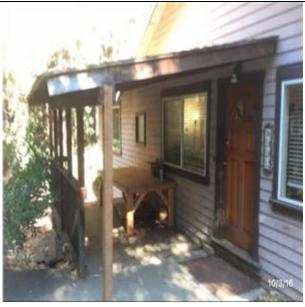

## **B1023 Canopies**

## DESCRIPTION

The building's roof construction at the canopy consisted of wood decking on wood beams and wood rafter supports.

#### CONDITION

The canopy appeared in good condition. No signs of weathering were noted; therefore, no actions are anticipated during the study period outside of routine maintenance.