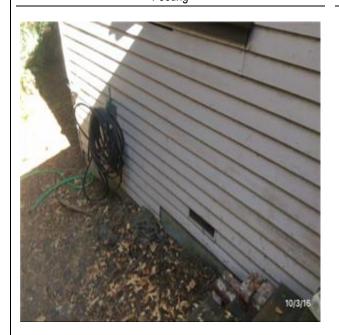

#### DESCRIPTION

The exterior wall construction is supported by reinforced concrete spread footings around the perimeter of the foundation wall. The compressive strength of the concrete is unknown.

#### CONDITION

The concrete footings are partially visible due to their location at the exterior wall construction. There is no observed deterioration to the foundation wall constructions that they are supporting, therefore we assume both the footings and concrete foundation wall to be in fair to good condition and free from defects. We do not anticipate a requirement for replacement during the study period.