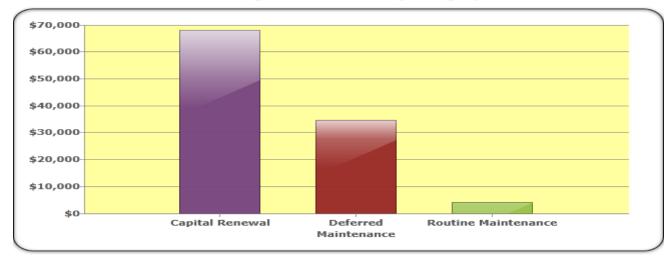

#### Planning Horizon Needs by Category

| Building System      | Total Cost |
|----------------------|------------|
| Deferred Maintenance | \$34,525   |
| Capital Renewal      | \$68,128   |
| Routine Maintenance  | \$4,233    |
| Total                | \$106,887  |