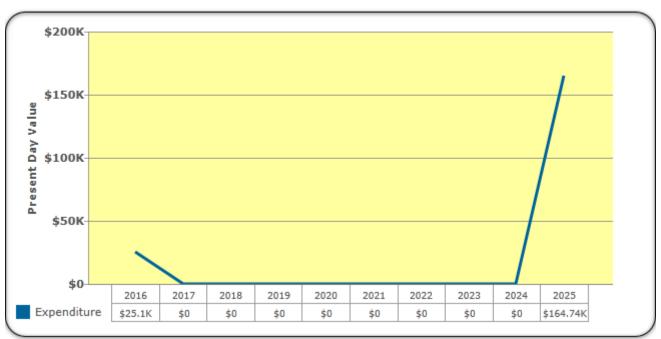

| Key Findings                                        | Metric    |
|-----------------------------------------------------|-----------|
| Current Year Facility Condition Needs Index         | 1.14      |
| Immediate Capital Needs (Year 1) (included in FCNI) | \$25,100  |
| Future Capital Needs (Year 2 to Year 10)            | \$164,735 |

## **BUILDING EXPENDITURE SUMMARY**

The building expenditure summary section provides an executive overview of the findings from the assessment. The chart below provides a summary of yearly anticipated expenditures over the study period for the Black Gymnasium building. In addition, we have scheduled key findings highlighting items greater than \$5,000 and their anticipated failure year. Further details of these expenditures are included within each respective report section and within the expenditure forecast, in Appendix A of this report. The results illustrate a total anticipated expenditure over the study period of approximately \$189,835.

## KEY FINDINGS

- B Shell: ADA Modifications to Ramp at an estimated cost of \$20,000 in year 2016
- → B Shell: ADA Modifications to Entrances at an estimated cost of \$5,000 in year 2016
- → B Shell: Replace TPO Single-ply Roof Membrane incl. Insulation at an estimated cost of \$164,735 in year 2025
- 1 All costs presented in present day values
- 2 Costs represent total anticipated values over the 10 year study period
- 3 Budget for additional project costs of between 25% 35% to allow for professional fees and general contractor overhead/profit and management costs