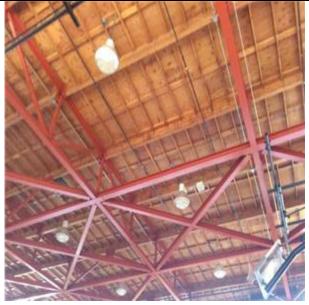

## DESCRIPTION

The roof structure is comprised of steel trusses supporting wood purlins with a plywood roof deck.

#### CONDITION

The roof structure assembly was observed to be in good condition and no actions are anticipated within the study period.

#### DESCRIPTION

A structural steel framework is present at the building supporting exterior walls and roof assemblies.

#### CONDITION

The structural steel frame was observed to be in good condition and no actions are anticipated within the study period.