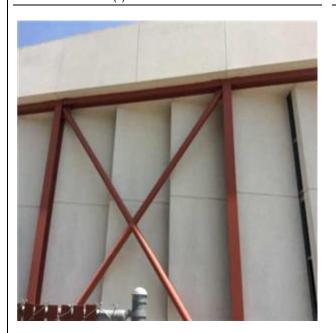

## **B1014** Ramp(s)

#### DESCRIPTION

There is a reinforced cast in place concrete access ramp at the north exterior of the building.

## CONDITION

The concrete ramp was observed to be in fair to good condition and no actions are anticipated within the study period aside from ADA modifications.