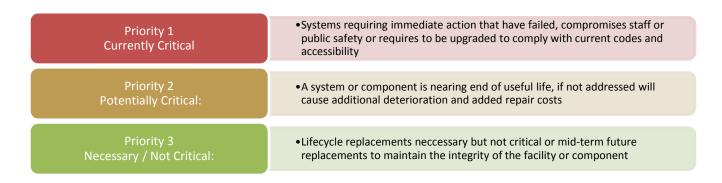

## **NEEDS SORTED BY PRIORITIZATION OF WORK**

Faithful+Gould has prioritized the identified work in order to assist with analyzing the deficiencies found during the assessment. The following Priorities are shown below:

The chart below illustrates the breakdown of expenditure according the priority coding providing an opportunity to strategically plan and effectively direct funding to the highest priority.

## Planning Horizon Needs by System and Priority

| Building System | Priority 1 | Priority 2 | Priority 3 | Total     |
|-----------------|------------|------------|------------|-----------|
| B Shell         | \$25,100   | \$0        | \$164,735  | \$189,835 |
| Totals          | \$25,100   | \$0        | \$164,735  | \$189,835 |