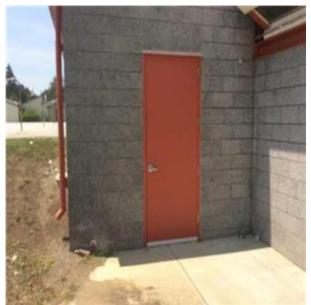

## **B2039 Other Doors & Entrances**

#### DESCRIPTION

The building contains one exterior single hollow metal door accessing the storeroom area on the south side of the main gymnasium.

#### CONDITION

The single hollow metal door was observed to be in good condition and no actions are anticipated within the study period aside from painting as part of routine maintenance.