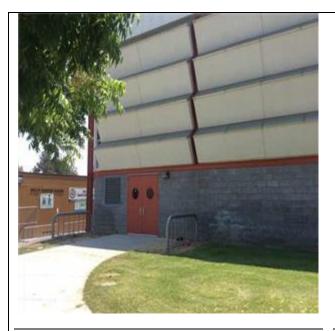

#### DESCRIPTION

The building contains four exterior double hollow metal doors, some containing glazing panels.

#### CONDITION

The exterior hollow metal doors were observed to be in good condition and no actions are anticipated aside from painting as part of routine maintenance.

#### DESCRIPTION

The building contains one exterior single hollow metal door accessing the storeroom area on the south side of the main gymnasium.

#### CONDITION

The single hollow metal door was observed to be in good condition and no actions are anticipated within the study period aside from painting as part of routine maintenance.