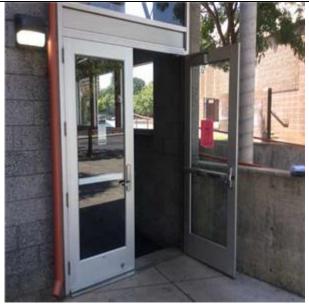

#### **B2031 Glazed Doors & Entrances**

#### DESCRIPTION

The building contains one double aluminum glazed door at the north elevation.

## CONDITION

The double aluminum door was observed to be in fair to good condition and no actions are anticipated during the study period.

#### **B2039 Other Doors & Entrances**

#### DESCRIPTION

The building contains four exterior double hollow metal doors, some containing glazing panels.

#### CONDITION

The exterior hollow metal doors were observed to be in good condition and no actions are anticipated aside from painting as part of routine maintenance.