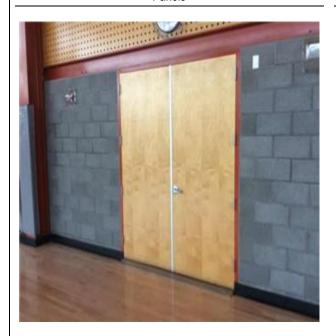

#### **C1021 Interior Doors**

#### DESCRIPTION

The building contains one interior double wood door.

#### CONDITION

The double wood door was observed to be in fair to good condition with no signs of significant damage or deterioration and no actions are anticipated within the study period aside from painting as part of routine maintenance.

B3016 Gutters and Downspouts:- View of Galvanized Steel Perimeter Gutters & Downspout

C1021 Interior Doors:- View of Interior Double Wood Door(s)

C1021 Interior Doors:- View of Interior Single Door Door(s)