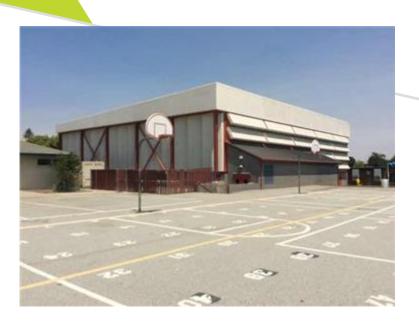

## PROPERTY EXECUTIVE SUMMARY

The single story 11,214 square foot Black Gymnasium building is located 1120 Covington Rd., Los altos, California. The facility was constructed in 2003 and we are not aware of any additions or modifications subsequent to original construction.

## ARCHITECTURAL STRUCTURE EXECUTIVE SUMMARY

Reinforced cast-in-place concrete spread footings are expected to be present supporting the structural steel frame and concrete masonry walls, with a reinforced cast-in-place slab on grade at the floor level. The roof structure is comprised of steel trusses, wood purlins and a plywood deck. Exterior finishes include Thermoplastic Polyolefin (TPO) at the roof and unfinished concrete masonry and Exterior Insulated Finish System (EIFS) at the exterior walls. Single and double hollow metal doors, double glazed aluminum doors and aluminum framed windows are present at the exterior.