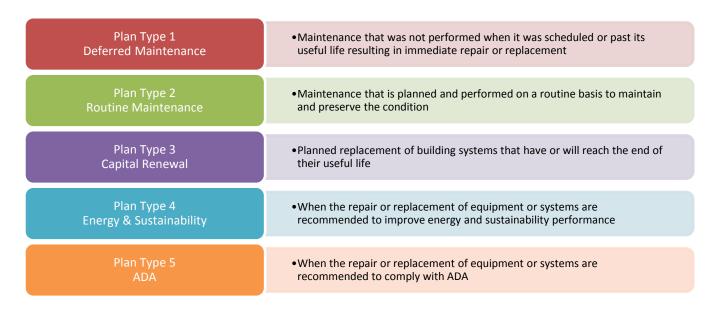

### **NEEDS SORTED BY PLAN TYPE**

Faithful+Gould has prioritized the identified work according to the Plan Type or deficiency categories in order to assist with analyzing the deficiencies found during the assessment. The following Plan Types are shown below:

The chart below illustrates the breakdown of expenditure according to the Plan Type or deficiency categories providing an opportunity to strategically plan and effectively direct funding.

#### Planning Horizon Needs by Category

| Building System | Total Cost |
|-----------------|------------|
| Capital Renewal | \$164,735  |
| ADA             | \$25,100   |
| Total           | \$189,835  |