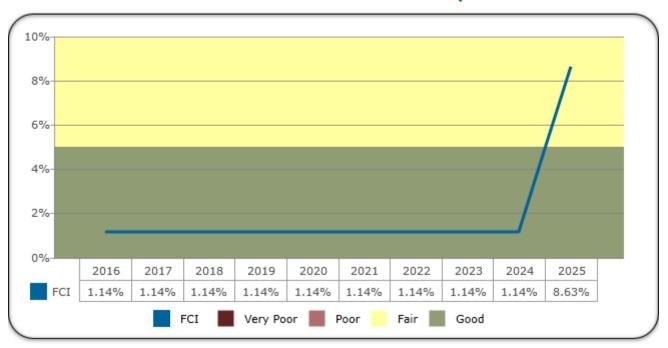

The chart below indicates the current FCNI ratio of the Black Gymnasium building.

Black Gymnasium, FCNI: 1.14%

The chart below indicates the effects of the FCNI ratio per year, assuming the required funds and expenditures **ARE** made to address the identified actions each year.