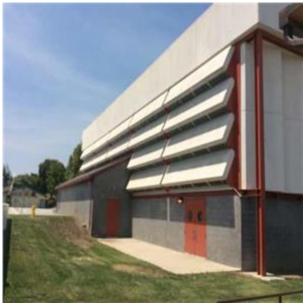

#### DESCRIPTION

A painted Exterior Insulating Finish System (EIFS) is present as an exterior wall finish at the upper levels of the building.

#### CONDITION

The EFIS was observed to be in good condition and no actions are anticipated during the study period.

#### DESCRIPTION

The plywood roof deck is finished with a Thermoplastic Polyolefin (TPO) single ply membrane.

#### CONDITION

The TPO membrane was not accessible at the time of the assessment but based on age is expected to be in fair to good condition. Based on EUL, replacement can be anticipated late in the study period.