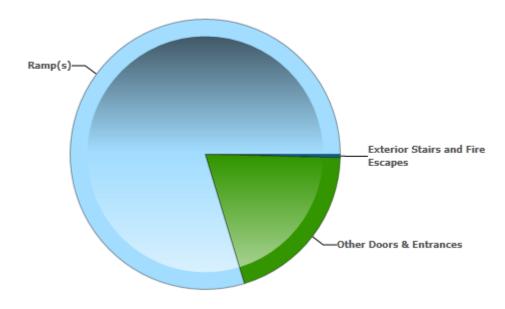

## Distribution of Immediate Needs by Building System

| Building System                  | Estimated Cost | Percentage of Total Cost |
|----------------------------------|----------------|--------------------------|
| Exterior Stairs and Fire Escapes | \$100          | 0.4%                     |
| Other Doors & Entrances          | \$5,000        | 19.9%                    |
| Ramp(s)                          | \$20,000       | 79.7%                    |
| Total                            | \$25,100       | 100%                     |