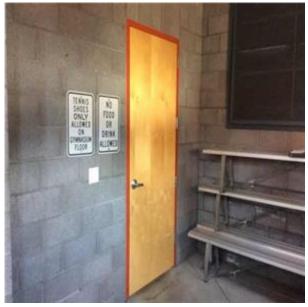

#### DESCRIPTION

The building contains one exterior single hollow metal door accessing the storeroom area on the south side of the main gymnasium.

#### CONDITION

The single hollow metal door was observed to be in good condition and no actions are anticipated within the study period aside from painting as part of routine maintenance.

B2031 Glazed Doors & Entrances:- View of Double Aluminum Glazed Doors

B2039 Other Doors & Entrances:- View of Double HM Doors

B2039 Other Doors & Entrances:- View of Single HM Doors

B3011 Roof Finishes:- View of Standing Seam Metal Roof Panels