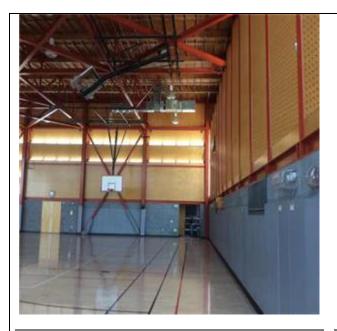

#### **B1021 Flat Roof Construction**

## DESCRIPTION

The roof structure is comprised of steel trusses supporting wood purlins with a plywood roof deck.

#### CONDITION

The roof structure assembly was observed to be in good condition and no actions are anticipated within the study period.

B1015 Exterior Stairs and Fire Escapes:- View of Exterior Stair(s) - Concrete Construction

B1021 Flat Roof Construction:- View of Roof Construction - Structural Steel Beams and Joist with Timber Roof Deck