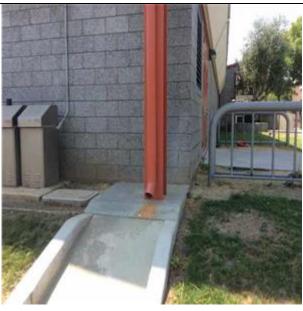

## **B1014** Ramp(s)

#### DESCRIPTION

There is a reinforced cast in place concrete access ramp at the north exterior of the building.

## CONDITION

The concrete ramp was observed to be in fair to good condition and no actions are anticipated within the study period aside from ADA modifications.

B1015 Exterior Stairs and Fire Escapes:- View of Exterior Stair(s) - Concrete Construction

B1021 Flat Roof Construction:- View of Roof Construction - Structural Steel Beams and Joist with Timber Roof Deck