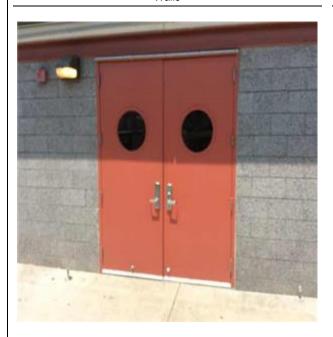

#### **B2039 Other Doors & Entrances**

#### DESCRIPTION

The building contains four exterior double hollow metal doors, some containing glazing panels.

#### CONDITION

The exterior hollow metal doors were observed to be in good condition and no actions are anticipated aside from painting as part of routine maintenance.