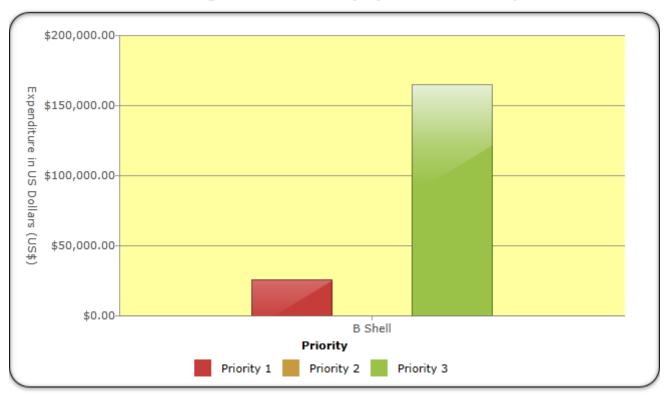

The chart below illustrates the breakdown of expenditure according the priority coding providing an opportunity to strategically plan and effectively direct funding to the highest priority.

## Planning Horizon Needs by System and Priority

| Building System | Priority 1 | Priority 2 | Priority 3 | Total     |
|-----------------|------------|------------|------------|-----------|
| B Shell         | \$25,100   | \$0        | \$164,735  | \$189,835 |
| Totals          | \$25,100   | \$0        | \$164,735  | \$189,835 |