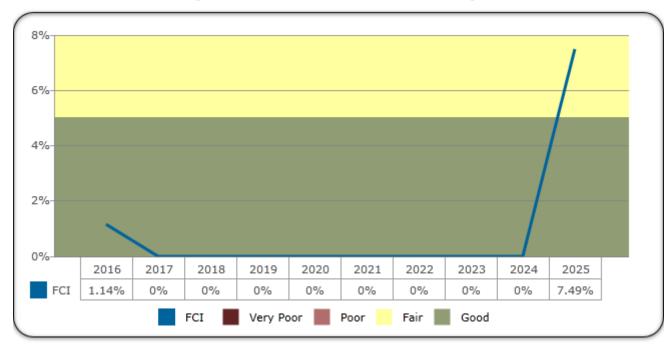

## Year by Year Effects of FCI Over the Study Period

The Chart below indicates the cumulative effects of the FCNI ratio over the study period assuming the required funds and expenditures are **NOT** provided to address the identified works and deferred maintenance each year.

The chart below indicates the current FCNI ratio of the Black Gymnasium building.

Black Gymnasium, FCNI: 1.14%

The chart below indicates the effects of the FCNI ratio per year, assuming the required funds and expenditures **ARE** made to address the identified actions each year.