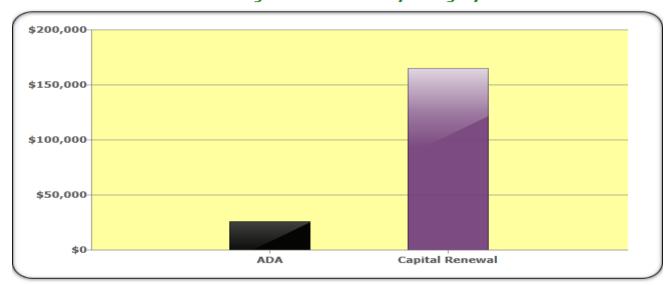

| Key Findings                                        | Metric    |
|-----------------------------------------------------|-----------|
| Current Year Facility Condition Needs Index         | 1.14      |
| Immediate Capital Needs (Year 1) (included in FCNI) | \$25,100  |
| Future Capital Needs (Year 2 to Year 10)            | \$164,735 |

## **BUILDING EXPENDITURE SUMMARY**

The building expenditure summary section provides an executive overview of the findings from the assessment. The chart below provides a summary of yearly anticipated expenditures over the study period for the Black Gymnasium building. In addition, we have scheduled key findings highlighting items greater than \$5,000 and their anticipated failure year. Further details of these expenditures are included within each respective report section and within the expenditure forecast, in Appendix A of this report. The results illustrate a total anticipated expenditure over the study period of approximately \$189,835.

## KEY FINDINGS

- B Shell: ADA Modifications to Ramp at an estimated cost of \$20,000 in year 2016
- → B Shell: ADA Modifications to Entrances at an estimated cost of \$5,000 in year 2016
- → B Shell: Replace TPO Single-ply Roof Membrane incl. Insulation at an estimated cost of \$164,735 in year 2025
- 1 All costs presented in present day values
- 2 Costs represent total anticipated values over the 10 year study period
- 3 Budget for additional project costs of between 25% 35% to allow for professional fees and general contractor overhead/profit and management costs

#### Planning Horizon Needs by Category

| Building System | Total Cost |
|-----------------|------------|
| Capital Renewal | \$164,735  |
| ADA             | \$25,100   |
| Total           | \$189,835  |