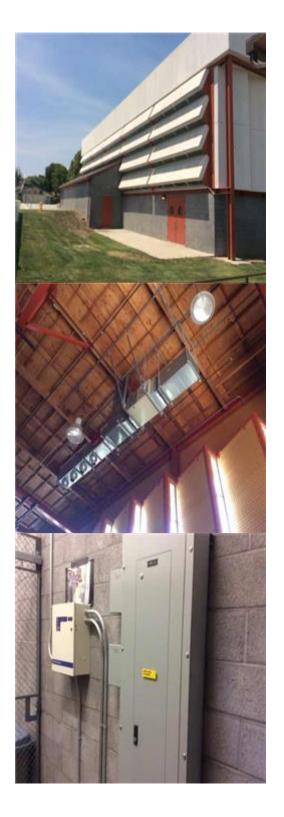

B1015 Exterior Stairs and Fire Escapes:- View of Exterior Stair(s) - Concrete Construction

B1021 Flat Roof Construction:- View of Roof Construction - Structural Steel Beams and Joist with Timber Roof Deck

B1031 Steel Frame Structure:- View of Structural Steel Columns and Beams Frame

B2011 Exterior Wall Construction:- View of EIFS (Synthetic Stucco) Wall Panels - Standard

B2011 Exterior Wall Construction:- View of Exposed CMU Walls

D3021 Boilers:- View of Furnace - Gas

D5012 Low Tension Service & Dist:- View of Panelboard - 120/240volts, 60 to 2000amp

D5022 Lighting Equipment:- View of H.I.D High Bay Fixture(s)

The following documents were reviewed as part of the facility condition assessment of the Black Gymnasium facility: No documents were reviewed as part of the assessment.