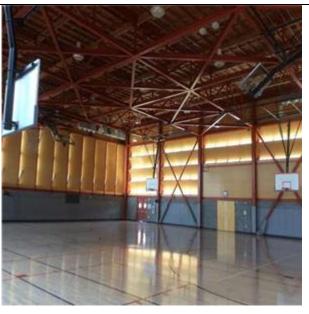

## PROPERTY EXECUTIVE SUMMARY

The single story 11,214 square foot Black Gymnasium building is located 1120 Covington Rd., Los altos, California. The facility was constructed in 2003 and we are not aware of any additions or modifications subsequent to original construction.

## ARCHITECTURAL STRUCTURE EXECUTIVE SUMMARY

Reinforced cast-in-place concrete spread footings are expected to be present supporting the structural steel frame and concrete masonry walls, with a reinforced cast-in-place slab on grade at the floor level. The roof structure is comprised of steel trusses, wood purlins and a plywood deck. Exterior finishes include Thermoplastic Polyolefin (TPO) at the roof and unfinished concrete masonry and Exterior Insulated Finish System (EIFS) at the exterior walls. Single and double hollow metal doors, double glazed aluminum doors and aluminum framed windows are present at the exterior.

Interior floor finishes include premium wood plank flooring. Interior of the exterior walls is unfinished concrete masonry and an insulating sound batting to the structure above. The ceiling is open to the structure above.

#### DESCRIPTION

The building contains approximately 25 high bay light fixtures throughout the gymnasium area.