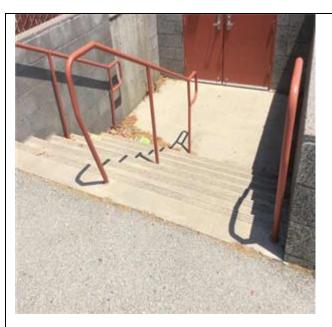

B1015 Exterior Stairs and Fire Escapes:- View of Exterior Stair(s) - Concrete Construction

B1021 Flat Roof Construction:- View of Roof Construction - Structural Steel Beams and Joist with Timber Roof Deck

## **B1014** Ramp(s)

#### DESCRIPTION

There is a reinforced cast in place concrete access ramp at the north exterior of the building.

## CONDITION

The concrete ramp was observed to be in fair to good condition and no actions are anticipated within the study period aside from ADA modifications.

## **B1015 Exterior Stairs and Fire Escapes**

#### DESCRIPTION

Exterior concrete stairs provide access to the storeroom area of the gym.

#### CONDITION

The stairs were observed to be in good condition and no actions are anticipated during the study period.