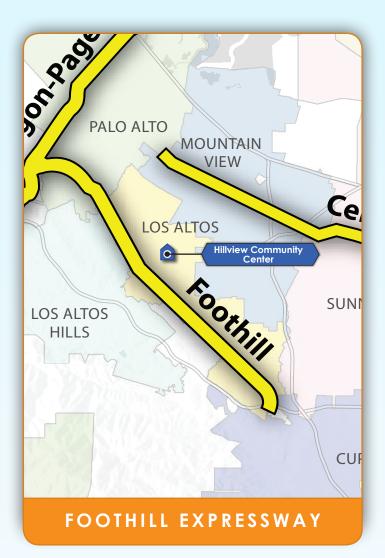

## Hillview Community Center, Multipurpose Room

97 Hillview Avenue, Los Altos

- Learn more about existing conditions and current plans for Foothill Expressway.
- Tell us what you would like to see changed or improved.