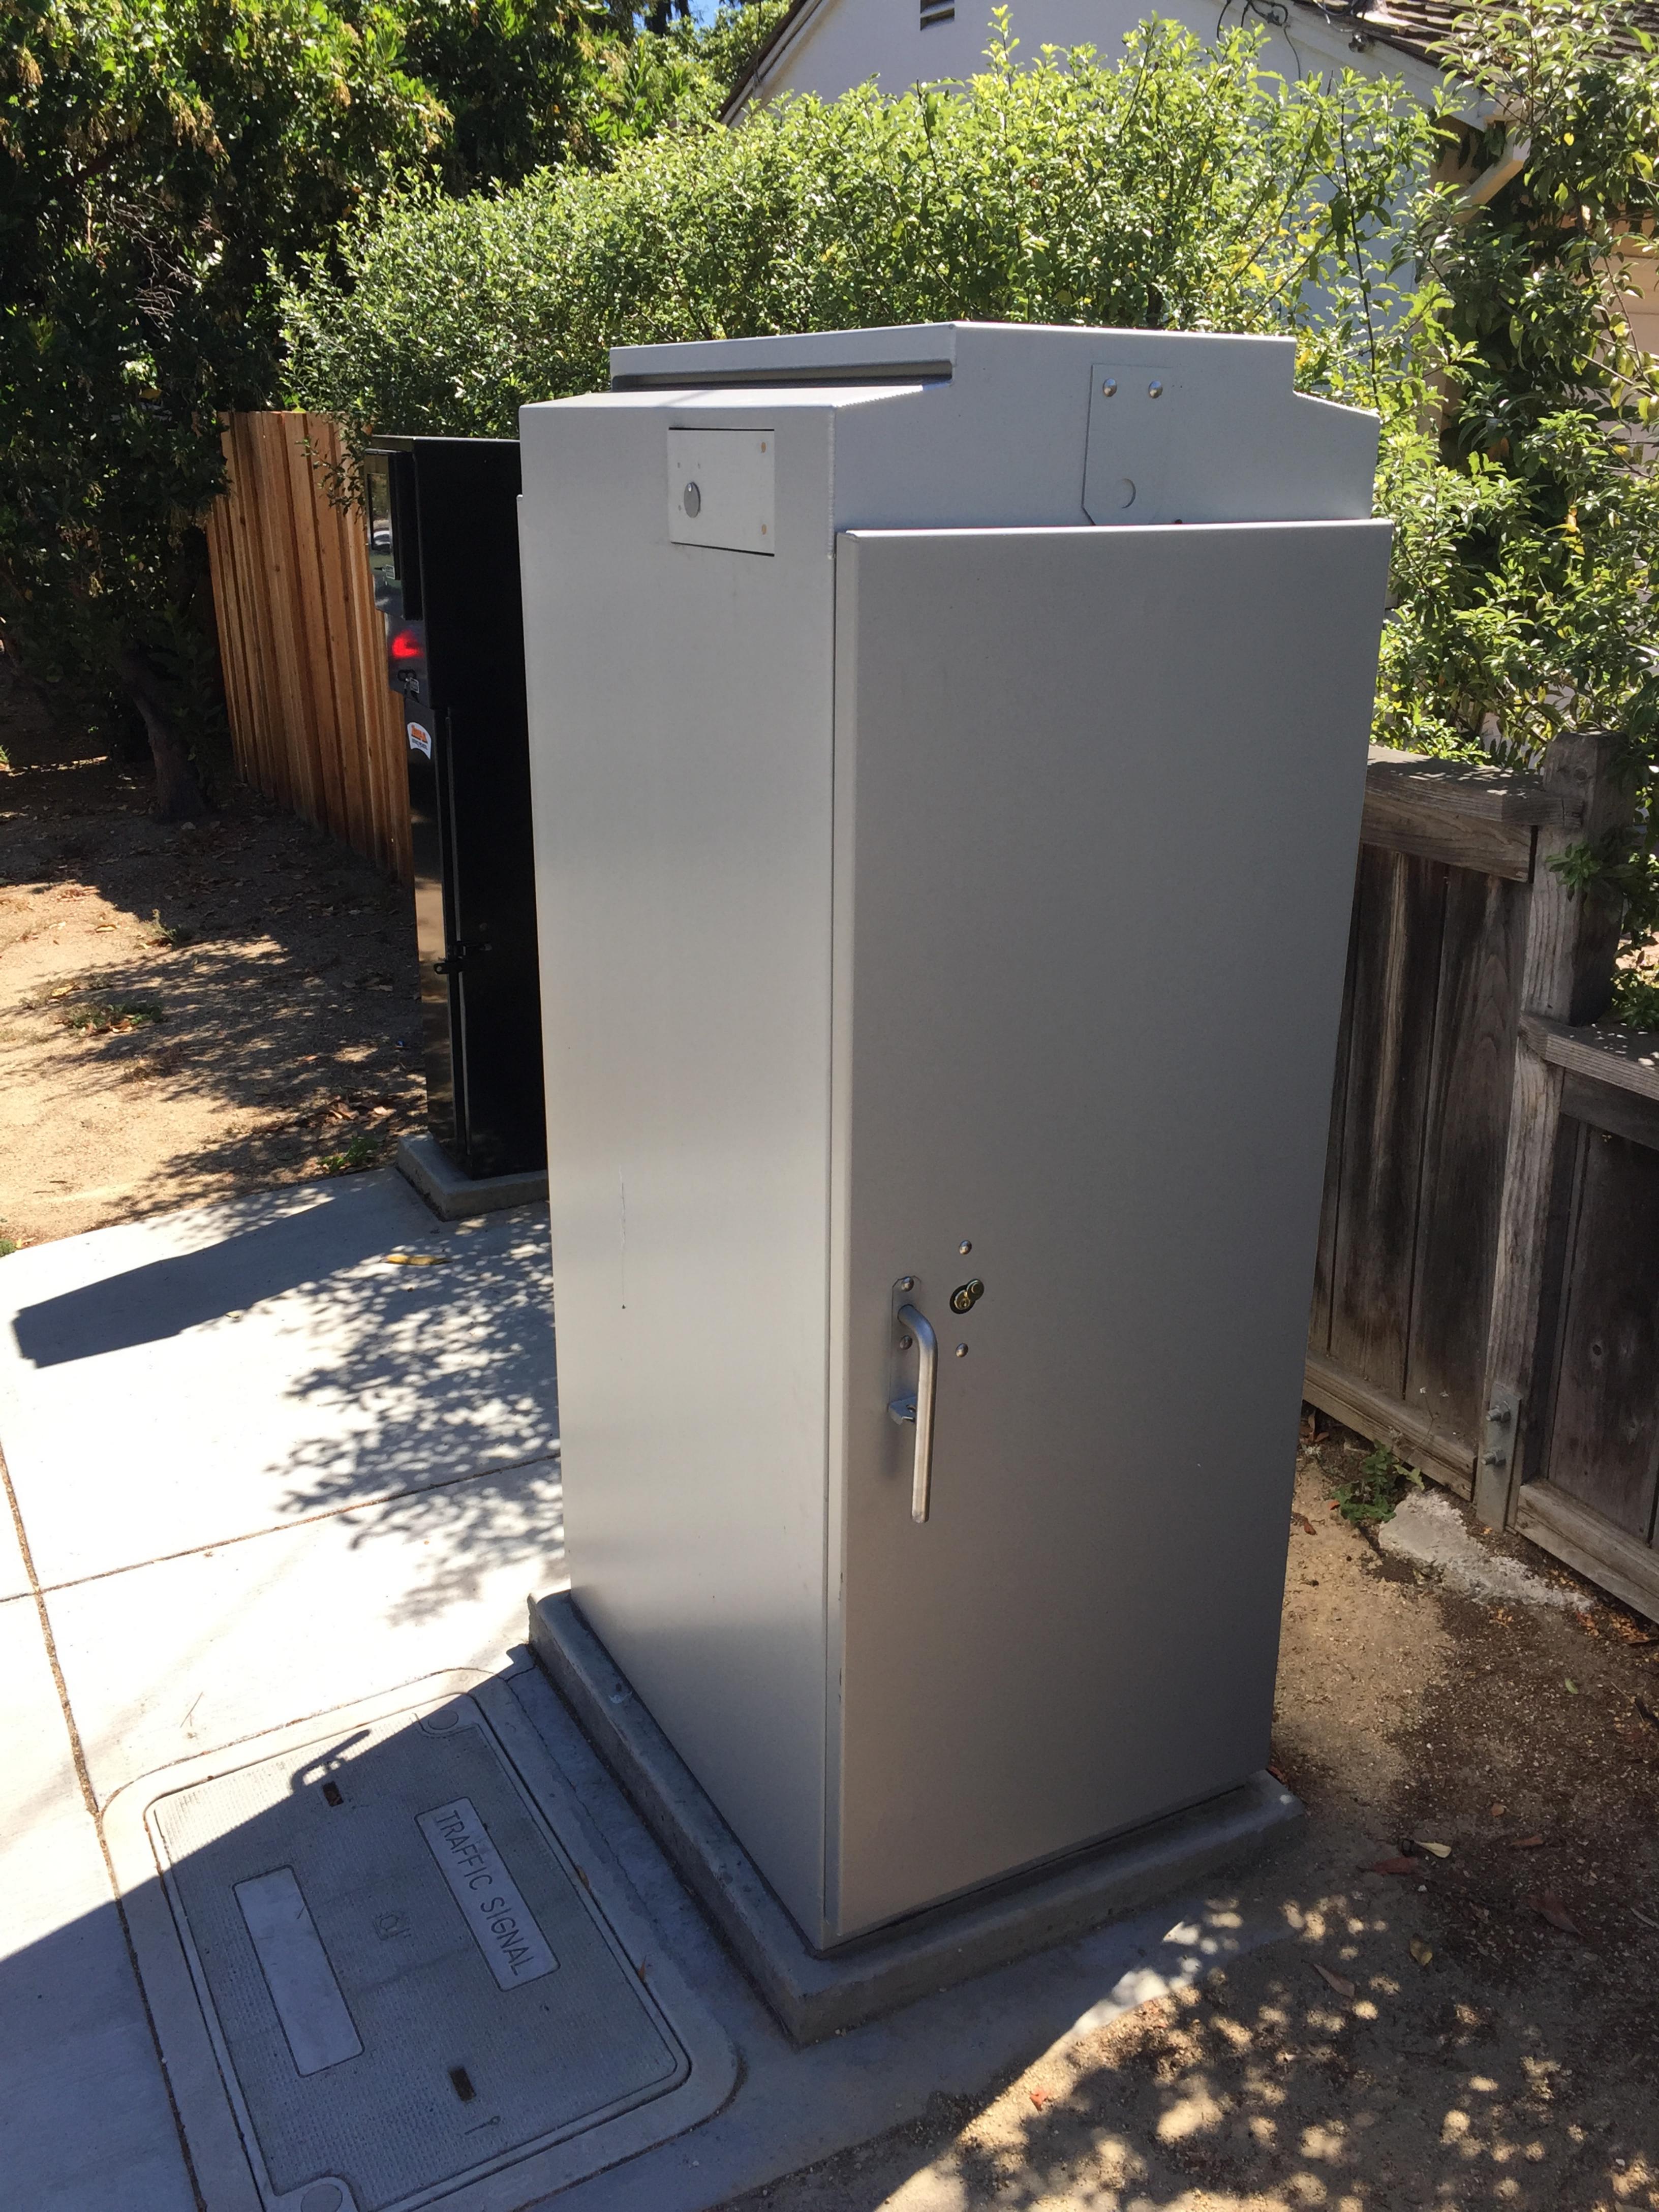

## BACKGROUND

The City currently maintains 11 traffic signal control boxes within the City. Staff has identified the box at the corner of El Monte Avenue and Cuesta Drive as a potential location for art.

## DISCUSSION

The traffic signal control box at the corner of El Monte Avenue and Cuesta Drive measures 70" high by 33" wide by 24" deep.

Attachment: Photo of traffic signal control box at El Monte Avenue and Cuesta Drive