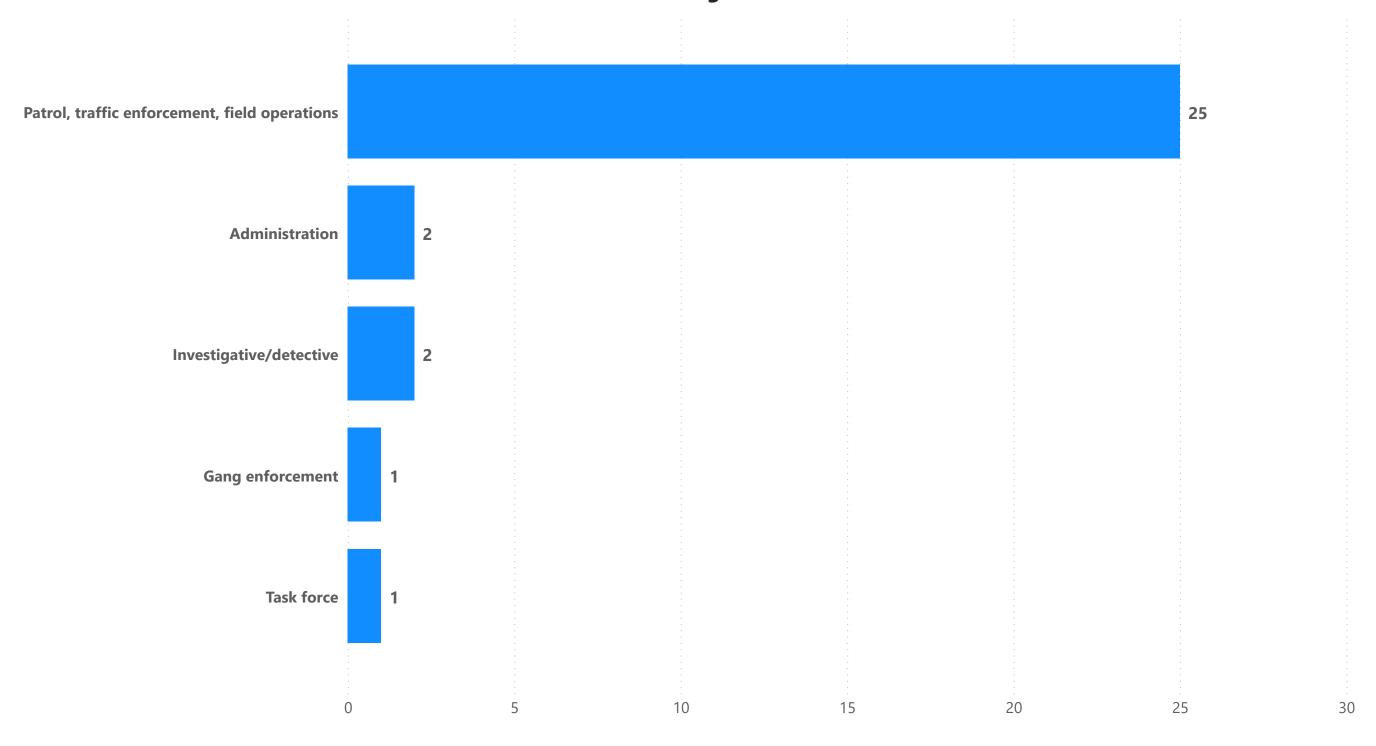

# Los Altos Police Department

Racial and Identity Profiling Act (RIPA) Report



Data Set: February 1, 2021-August 31, 2021

# Officer Years of Experience



# **Officer Assignment**



### Age Range of Individuals





Transgender man/boy = 0

Data is based on 1,440 individuals and 1,425 total stops.





Data is based on 1,440 individuals and 1,425 total stops.



Data is based on 1,440 individuals and 1,425 total stops.

### **Perceived Or Known Disability**



Officers may select one or more perceived or known disabilities for each stop. Therefore a person may have one, multiple or none selected. As a result, there are 1,443 results for a total of 1,425 stops.





Officers may select one or more reasons for stop. Therefore a person may have one or multiple. As a result, there was a total of 1,447 reasons for stop indicated for the 1,425 stops conducted.

#### **Basis For Search**



Officers indicate all basis for search. Therefore, each stop may have one, multiple