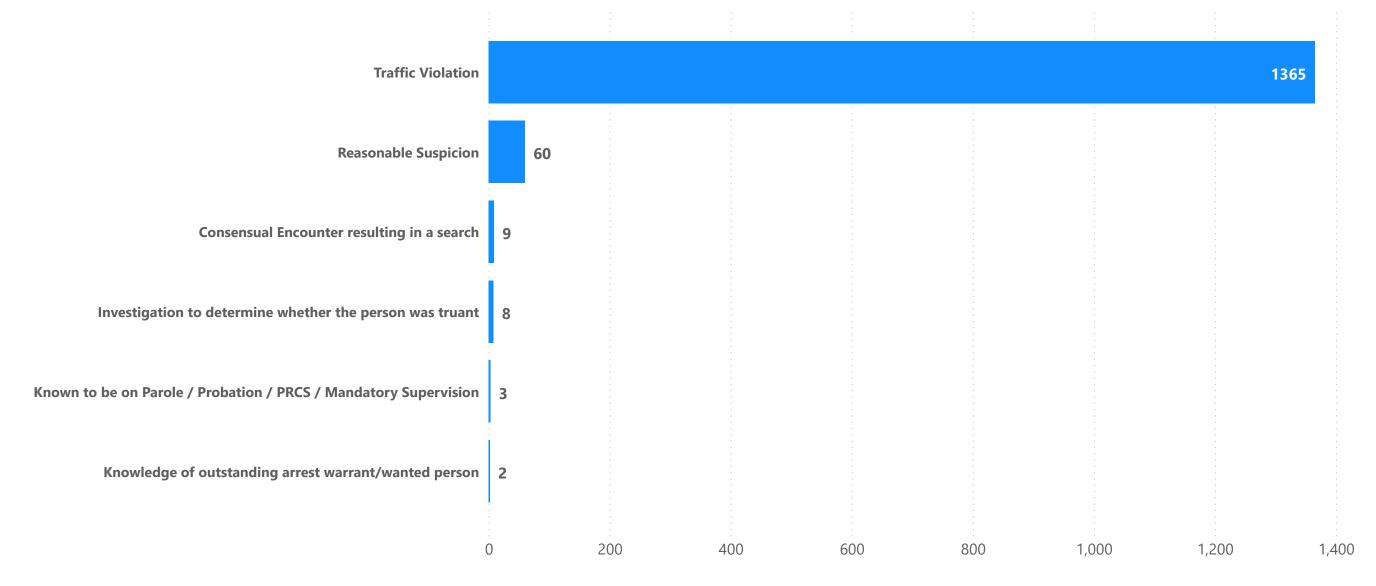

Officers may select one or more reasons for stop. Therefore a person may have one or multiple. As a result, there was a total of 1,447 reasons for stop indicated for the 1,425 stops conducted.