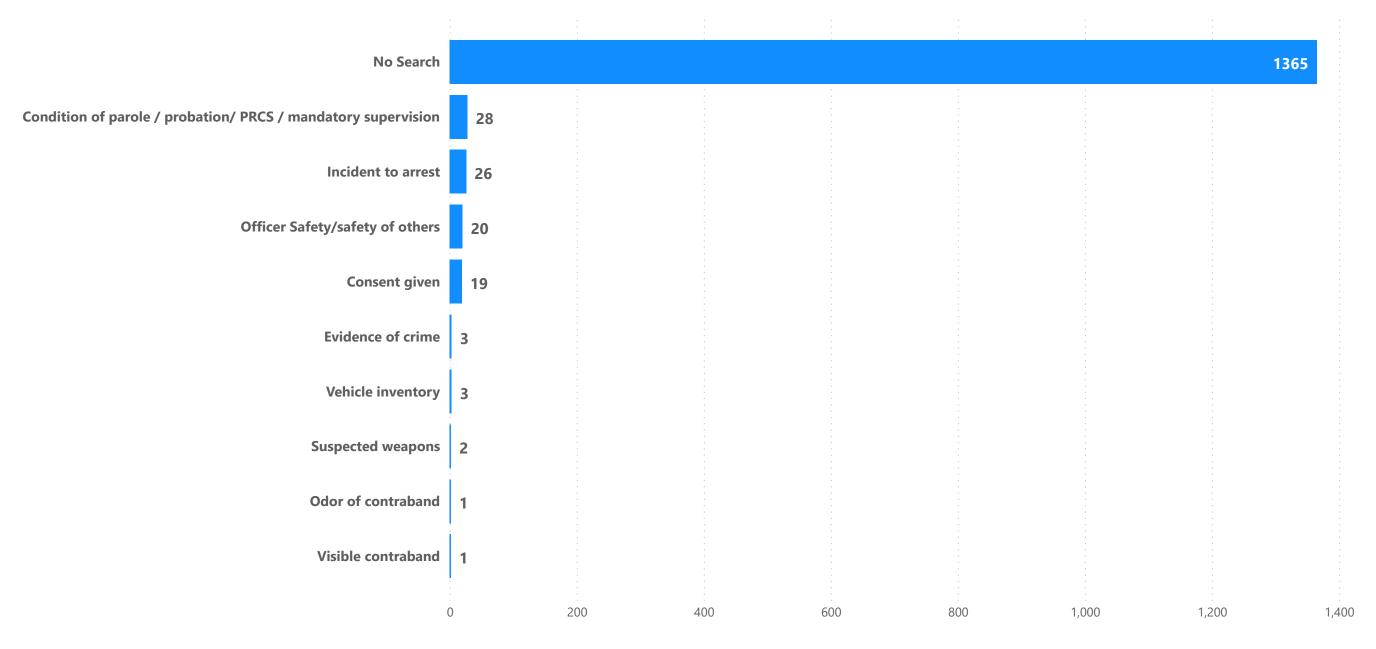

#### **Basis For Search**

Officers indicate all basis for search. Therefore, each stop may have one, multiple, or no search. As a result, there are 1,468 bases for search out of 1,425 total stops.