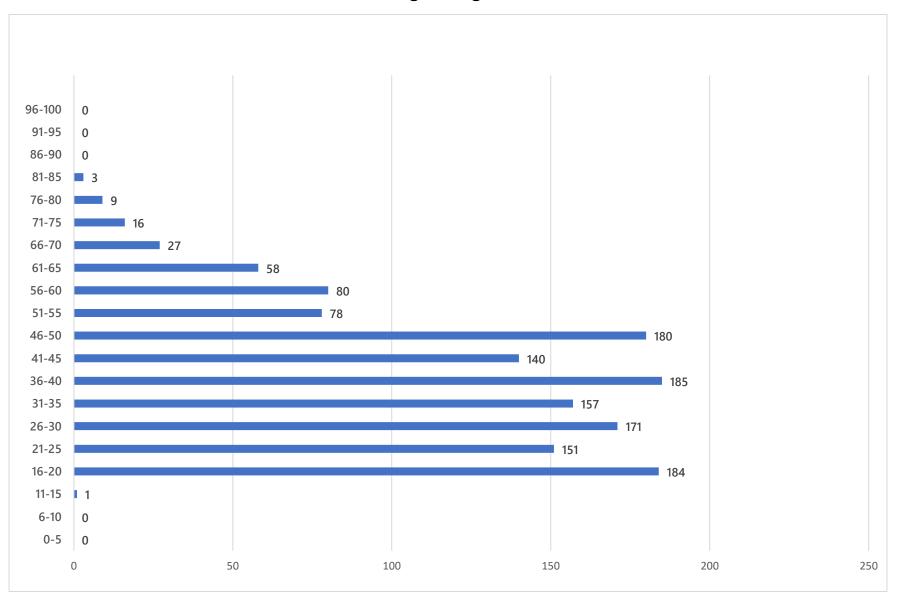

### Age Range of Individuals

Transgender man/boy = 0

Data is based on 1,440 individuals and 1,425 total stops.

Data is based on 1,440 individuals and 1,425 total stops.

Data is based on 1,440 individuals and 1,425 total stops.