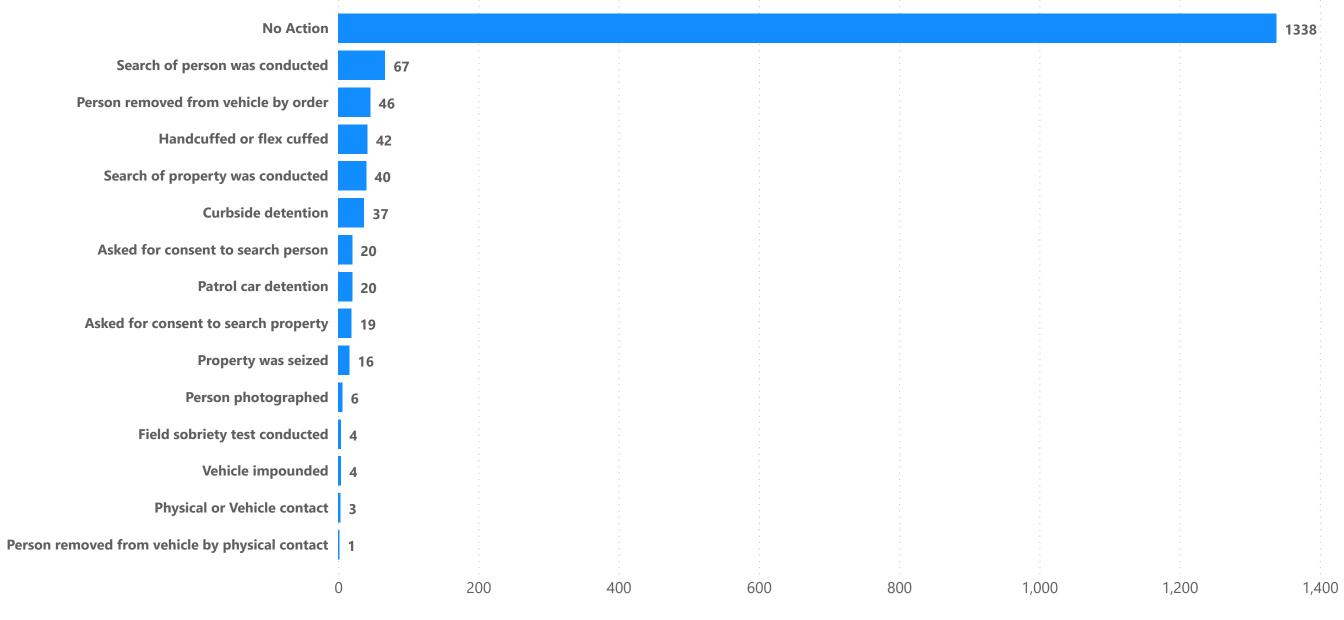

### **Action Taken During Stop**

Officers indicate all actions taken during a stop. Therefore, each stop may have one, multiple, or no actions taken against them. As a result, there are 1,663 entries out of 1,425 total stops.