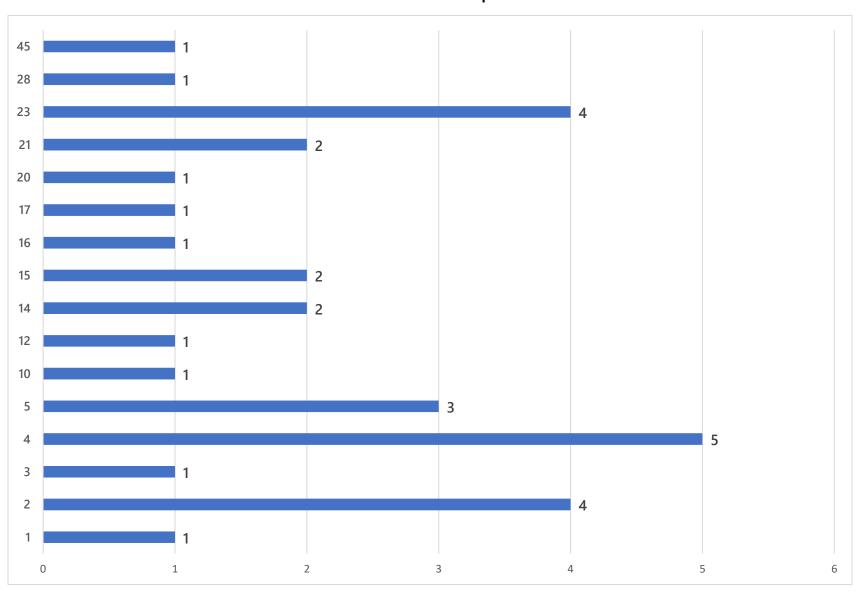

# Los Altos Police Department

Racial and Identity Profiling Act (RIPA) Report



Data Set: February 1, 2021-August 31, 2021

# Officer Years of Experience



# **Officer Assignment**



### Age Range of Individuals





Transgender man/boy = 0

Data is based on 1,440 individuals and 1,425 total stops.





Data is based on 1,440 individuals and 1,425 total stops.



Data is based on 1,440 individuals and 1,425 total stops.

### **Perceived Or Known Disability**



Officers may select one or more perceived or known disabilities for each stop. Therefore a person may have one, multiple or none selected. As a result, there are 1,443 results for a total of 1,425 stops.





Officers may select one or more reasons for stop. Therefore a person may have one or multiple. As a result, there was a total of 1,447 reasons for stop indicated for the 1,425 stops conducted.

#### **Basis For Search**



Officers indicate all basis for search. Therefore, each