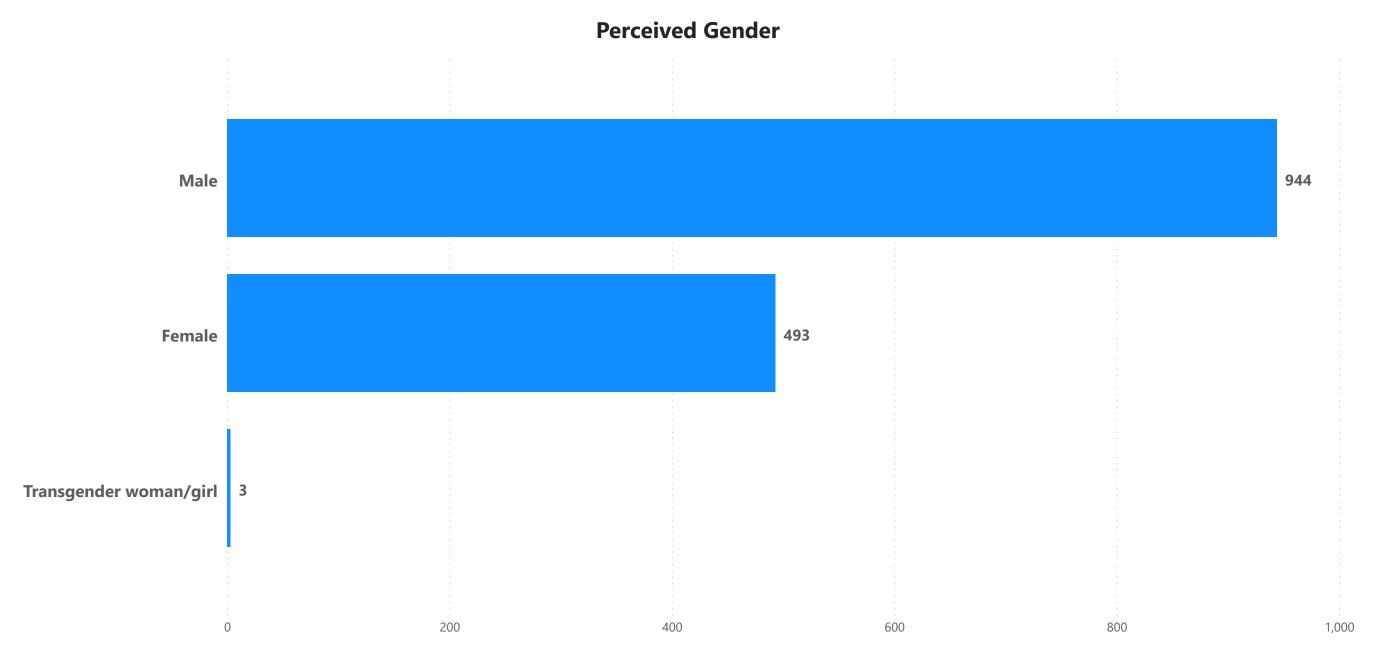

### Age Range of Individuals

Transgender man/boy = 0

Data is based on 1,440 individuals and 1,425 total stops.

Data is based on 1,440 individuals and 1,425 total stops.

Data is based on 1,440 individuals and 1,425 total stops.