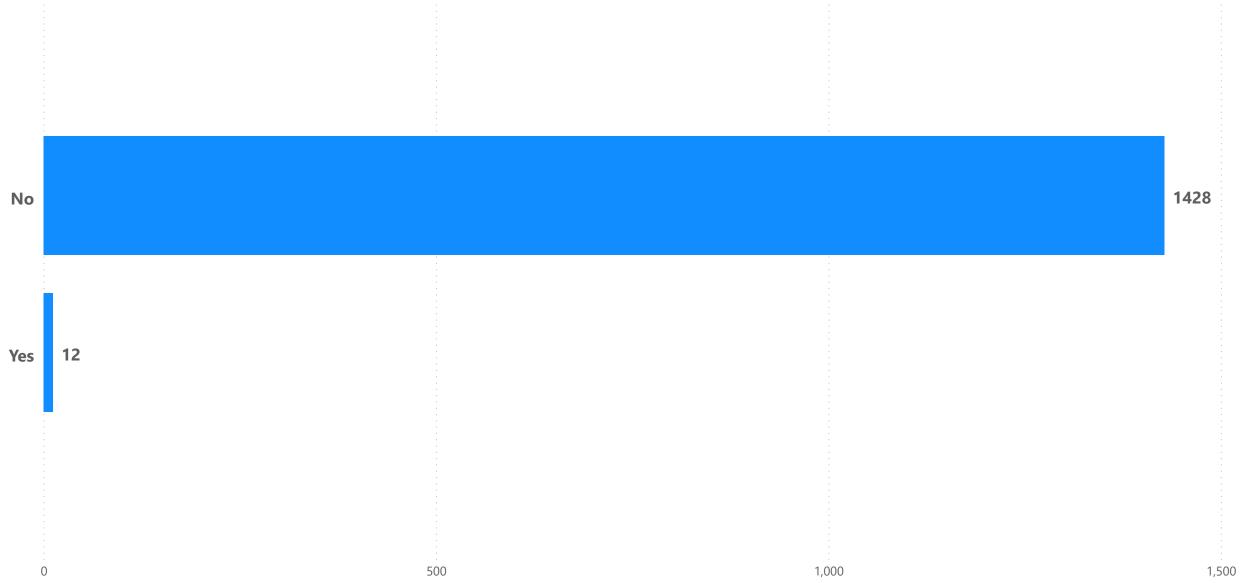

# Los Altos Police Department

Racial and Identity Profiling Act (RIPA) Report



Data Set: February 1, 2021-August 31, 2021

# Officer Years of Experience



# **Officer Assignment**



### Age Range of Individuals





Transgender man/boy = 0

Data is based on 1,440 individuals and 1,425 total stops.





Data is based on 1,440 individuals and 1,425 total stops.



Data is based on 1,440 individuals and 1,425 total stops.

### **Perceived Or Known Disability**



Officers may select one or more perceived or known disabilities for each stop. Therefore a person may have one, multiple or none selected. As a result, there are 1,443 results for a total of 1,425 stops.





Officers may select one or more reasons for stop. Therefore a person may have one or multiple. As a result, there was a total of 1,447 reasons for stop indicated for the 1,425 stops conducted.

#### **Basis For Search**



Officers indicate all basis for search. Therefore, each stop may have one, multiple, or no search. As a result, there are 1,468 bases for search out of 1,425 total stops.

#### **Contraband Or Evidence Dis