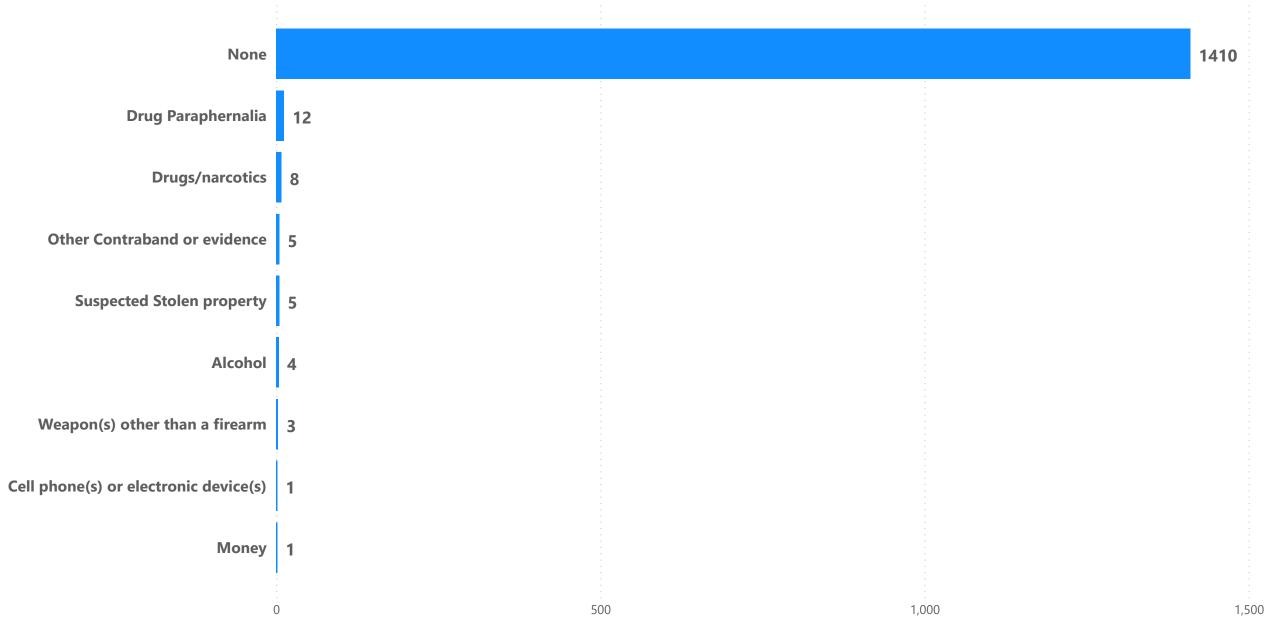

#### **Contraband Or Evidence Discovered**

Officers indicate all contraband or evidence discovered during a stop. Therefore, each stop may have one, multiple, or no contraband or evidence discovered. As a result, there were 1,449 entries related to various contraband or evidence discovered or not discovered during 1,425 stops.