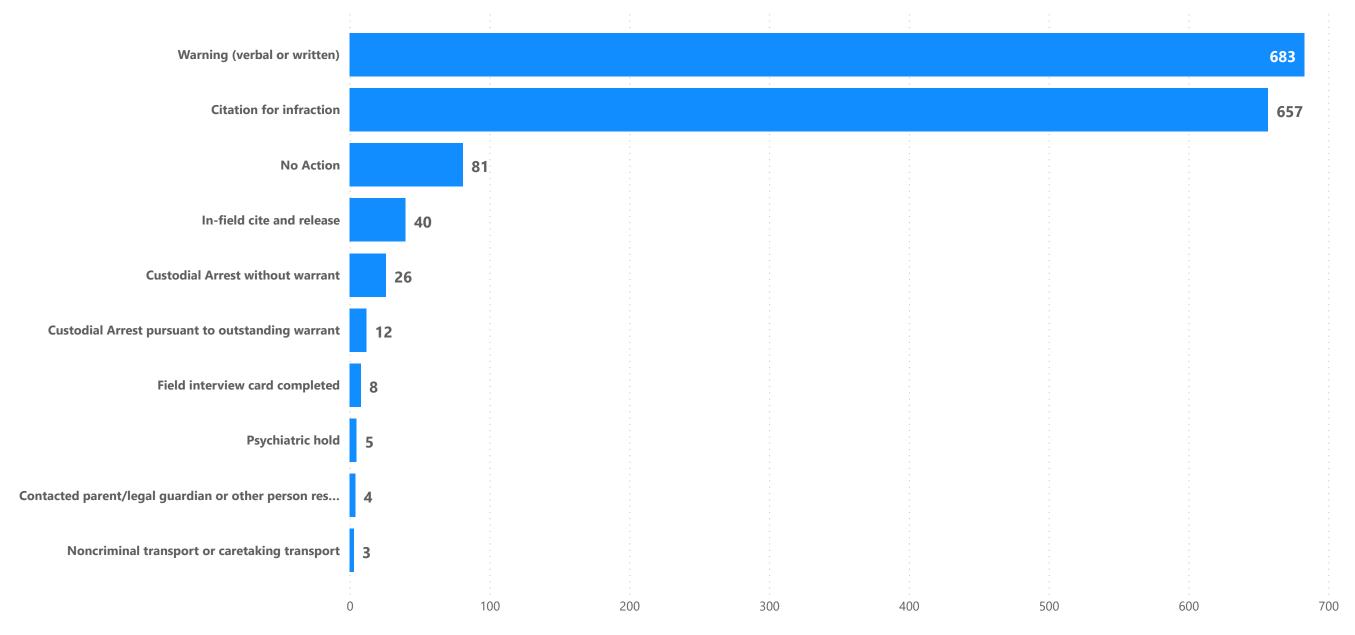

Officers may select one or more "result of stop" options for each stop. Each stop may have one or multiple results. Therefore, there are 1,519 results of stops selected for 1,425 total stops.