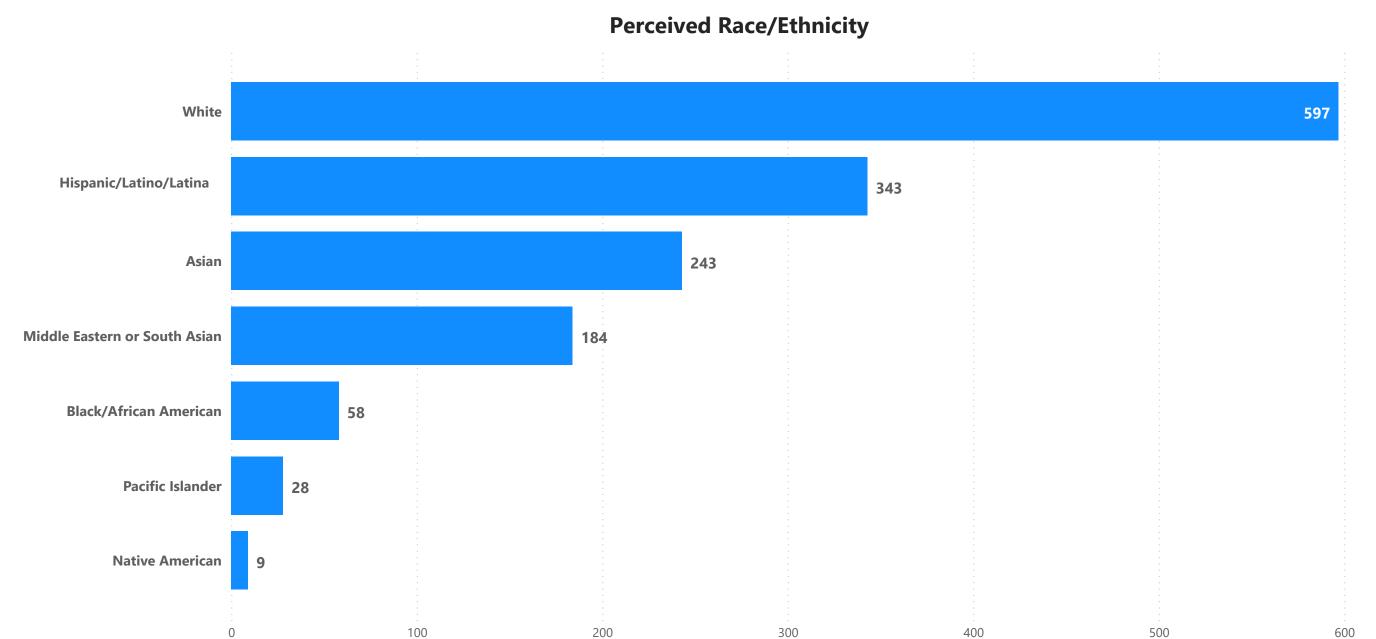

Officers indicate all perceived races/ethnicities during a stop. Therefore, each stop may have one or multiple races selected. As a result, there are 1,465 perceived races selected out of 1,425 total stops.