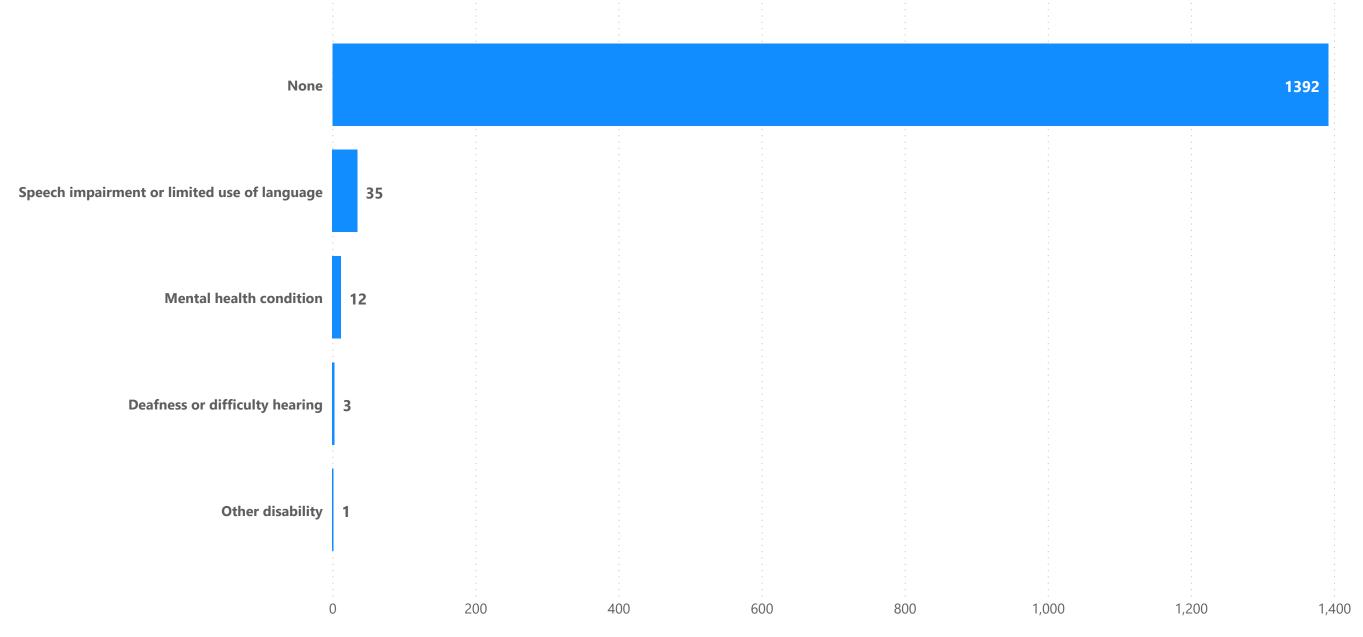

### **Perceived Or Known Disability**

Officers may select one or more perceived or known disabilities for each stop. Therefore a person may have one, multiple or none selected. As a result, there are 1,443 results for a total of 1,425 stops.