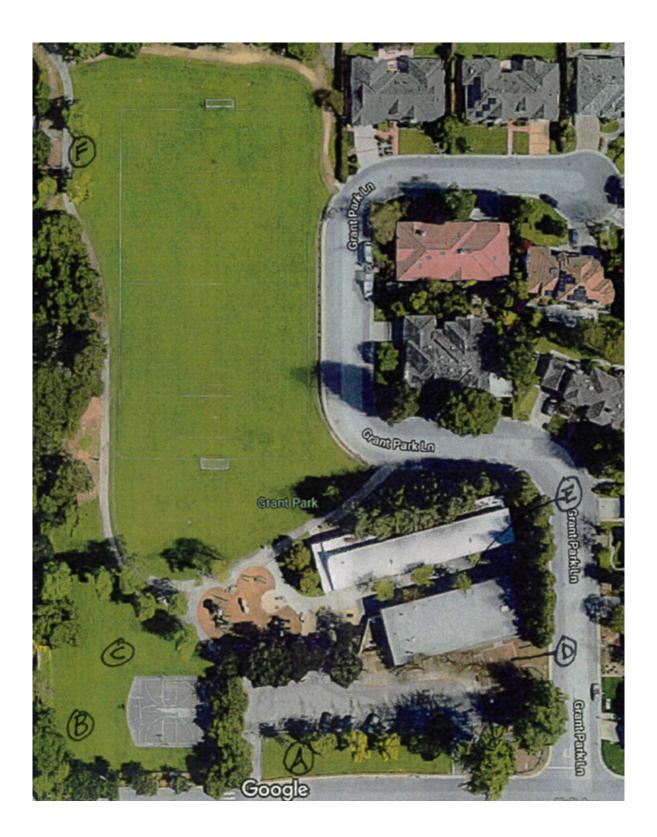

### Location Options for Bocce Ball Courts at Grant Park

Possible locations within Grant Park sufficient in size to accommodate two side by side bocce ball courts and ancillary space; width of 30 feet and length of 85 feet.

#### Location A - Front of Grant Park

Pro: Visible from street

Con: Area too narrow for two bocce ball courts, may conflict with tree drip and root zones

#### Location B - Front of Grant Park, perpendicular to Holt Avenue

Pro: Visible from street, sufficient space for two bocce ball courts

Con: Area a portion of the courts may conflict with tree drip zones resulting in higher level of maintenance

#### Location C – Front of Grant Park, parallel to Holt Avenue

Pro: Visible from street, sufficient space for two bocce ball courts

Con: A portion of the courts may conflict with tree drip zones resulting in higher level of maintenance, may require site grading work to address storm water drainage

#### Location D - Front of Grant Park, parallel to Grant Park Lane

Pro: Visible from street, sufficient space for two bocce ball courts

Con: Requires the removal of three trees and the relocation of the storage shed; a portion of the courts may conflict with tree drip zones resulting in higher level of maintenance

#### Location E - Located between the classroom and multipurpose room wings

Pro: Close proximity to senior center

Con: Requires the removal of four trees and the relocation of one storm drain inlet; insufficient space for two bocce ball courts

# Location F – Rear portion of Grant Park, adjacent to the Newcastle Drive entrance to the park

Pro: Sufficient space for two bocce ball courts

Con: Pedestrian pathway would need to be rerouted to accommodate new courts; Area a portion of the courts may conflict with tree drip zones resulting in higher level of maintenance