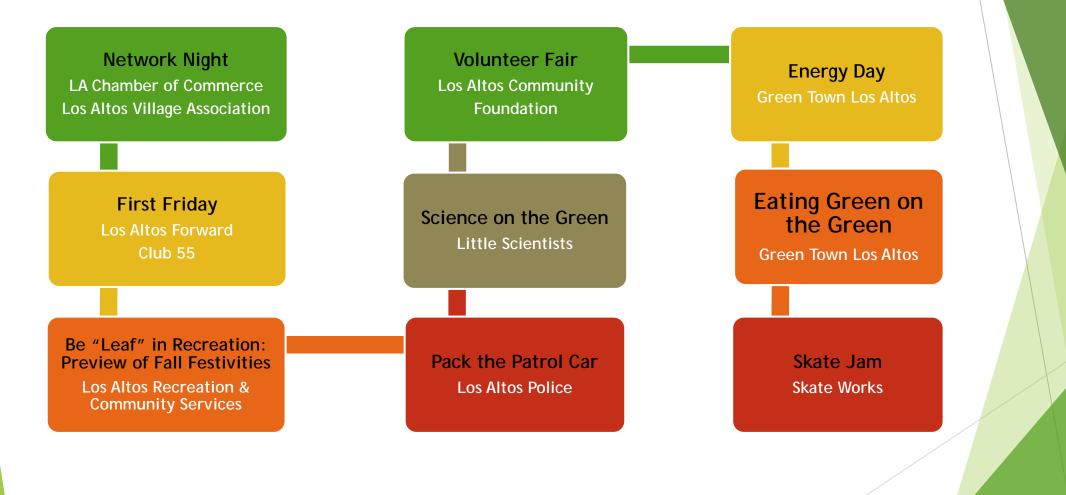

50,000

### \$25,000

City of Los Altos – Community events operational program budget in the Recreation and Community Services Department

### \$25,000

Sponsorship by Los Altos Community Investments

### 2019 Adjustments

#### Lights were raised

- Directional signage in parking plazas 5 and 6
- Concerts moved from Fridays to Thursdays
- Early and direct outreach to downtown businesses
- No portable restrooms



## Event Calendar



# Ribbon Cutting

July 20, 2019

## Saturday Movie Nights





### Fitness Saturdays and Sundays



## Belly Dancing











### Thursday Concerts

| July | 25 | Live Wire |  |
|------|----|-----------|--|
|      |    |           |  |

August 8 Neon Velvet

August 15 Dewayne Oakley Blues Ensemble

August 22Daze on the Green









### **Special Events**









Farmers' Market Special Features





### Internal Staff Recommendations for 2020

Directional signage

Pre-planning for alcohol sales

► New location

Downtown Green Steering Committee Evaluation Meeting



## **Questions?**





### Creating Community through People, Parks and Programs