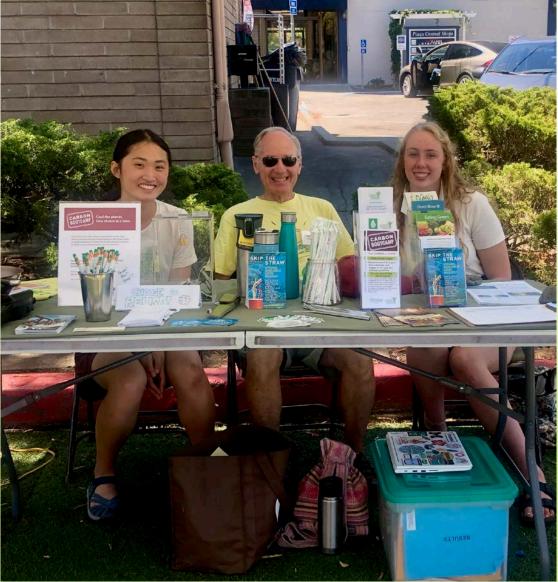

### \$25,000

City of Los Altos – Community events operational program budget in the Recreation and Community Services Department

### \$25,000

Sponsorship by Los Altos Community Investments

### 2019 Adjustments

#### Lights were raised

- Directional signage in parking plazas 5 and 6
- Concerts moved from Fridays to Thursdays
- Early and direct outreach to downtown businesses
- No portable restrooms



## Event Calendar



# Ribbon Cutting

July 20, 2019

## Saturday Movie Nights





### Fitness Saturdays and Sundays



## Belly Dancing











### Thursday Concerts

| July | 25 | Live Wire |  |
|------|----|-----------|--|
|      |    |           |  |

August 8 Neon Velvet

August 15 Dewayne Oakley Blues Ensemble

August 22Daze on the Green









### **Special Events**









Farmers' Market Special Features





### Internal Staff Recommendations for 2020

Directional signage

Pre-planning for alcohol sales

► New location

Downtown Green Steering Committee Evaluation Meeting



## **Questions?**





### Creating Community through People, Parks and Programs