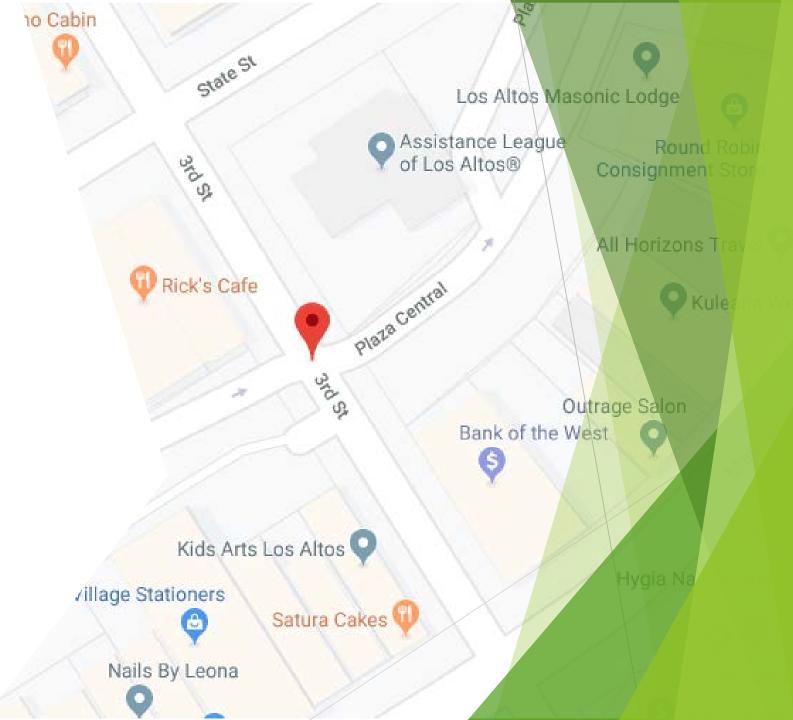

### Parks and Recreation Commission September 11, 2019

## Downtown Green 2019 July 19 to August 29, 2019



Presented by Jaime Chew, Recreation Manager



### Location

3<sup>rd</sup> Street between Main & State Streets





### Partnerships and Collaboration

CITY OF LOS ALTOS – MULTIPLE DEPARTMENTS

LOS ALTOS COMMUNITY INVESTMENTS

LOS ALTOS CHAMBER OF COMMERCE

LOS ALTOS FORWARD

CLUB 55

LOS ALTOS PROPERTY OWNERS DOWNTOWN

**GREEN TOWN LOS ALTOS** 

LOS ALTOS VILLAGE ASSOCIATION

LOS ALTOS POLICE OFFICERS ASSOCIATION

LOS ALTOS TOWN CRIER

### Budget = \$50,000

### \$25,000

City of Los Altos – Community events operational program budget in the Recreation and Community Services Department

### \$25,000

Sponsorship by Los Altos Community Investments

### 2019 Adjustments

#### Lights were raised

- Directional signage in parking plazas 5 and 6
- Concerts moved from Fridays to Thursdays
- Early and direct outreach to downtown businesses
- No portable restrooms



## Event Calendar



# Ribbon Cutting