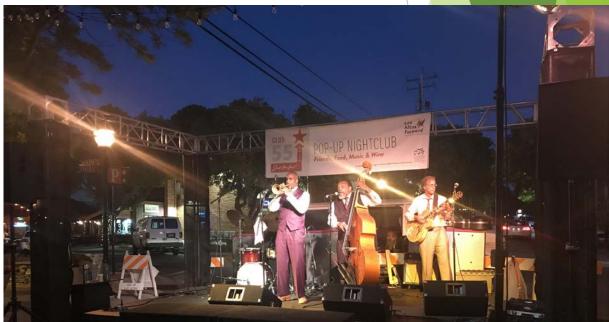

### Thursday Concerts

| July | 25 | Live Wire |  |
|------|----|-----------|--|
|      |    |           |  |

August 8 Neon Velvet

August 15 Dewayne Oakley Blues Ensemble

August 22Daze on the Green