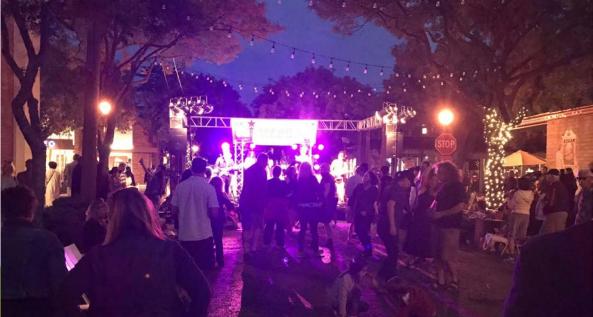

### Thursday Concerts

| July | 25 | Live Wire |  |
|------|----|-----------|--|
|      |    |           |  |

August 8 Neon Velvet

August 15 Dewayne Oakley Blues Ensemble

August 22Daze on the Green