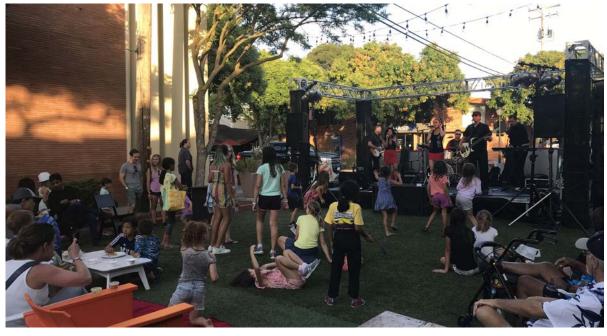

### Thursday Concerts

| July | 25 | Live Wire |  |
|------|----|-----------|--|
|      |    |           |  |

August 8 Neon Velvet

August 15 Dewayne Oakley Blues Ensemble

August 22Daze on the Green