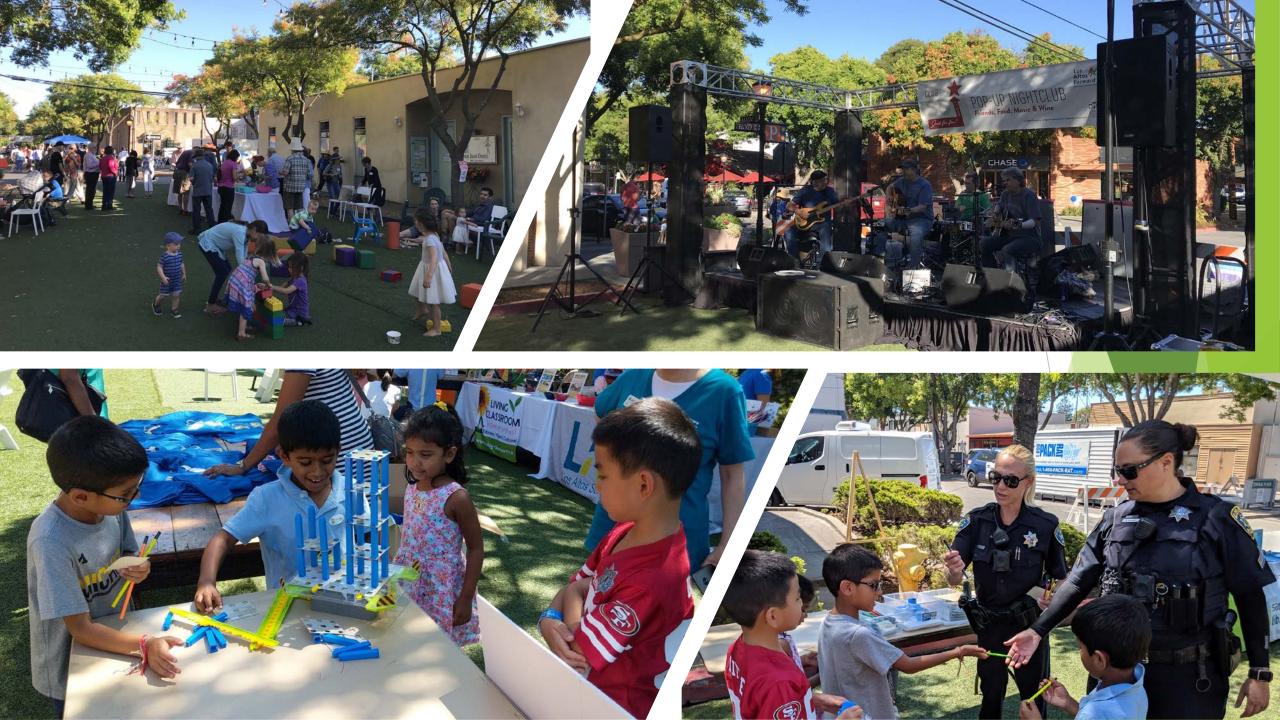

,000

### \$25,000

City of Los Altos – Community events operational program budget in the Recreation and Community Services Department

### \$25,000

Sponsorship by Los Altos Community Investments

### 2019 Adjustments

#### Lights were raised

- Directional signage in parking plazas 5 and 6
- Concerts moved from Fridays to Thursdays
- Early and direct outreach to downtown businesses
- No portable restrooms



## Event Calendar



# Ribbon Cutting

July 20, 2019

## Saturday Movie Nights





### Fitness Saturdays and Sundays



## Belly Dancing











### Thursday Concerts

| July | 25 | Live Wire |  |
|------|----|-----------|--|
|      |    |           |  |

August 8 Neon Velvet

August 15 Dewayne Oakley Blues Ensemble

August 22Daze on the Green









### **Special Events**









Farmers' Market Special Features





### Internal Staff Recommendations for 2020

Directional signage

Pre-planning for alcohol sales

► New location

Downtown Green Steering Committee Evaluation Meeting



## **Questions?**





### Creating Community through People, Parks and Programs