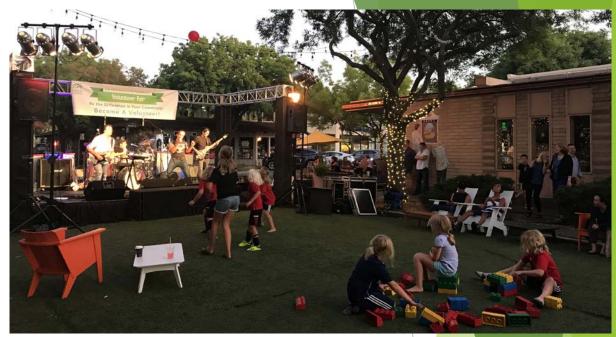

### Thursday Concerts

| July | 25 | Live Wire |  |
|------|----|-----------|--|
|      |    |           |  |

August 8 Neon Velvet

August 15 Dewayne Oakley Blues Ensemble

August 22Daze on the Green