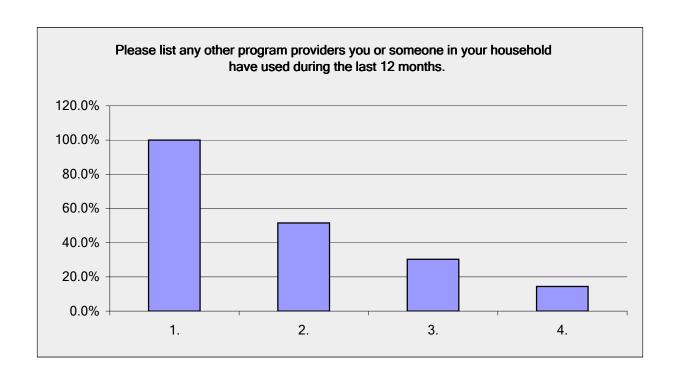

Please list any other program providers you or someone in your household have used during the last 12 months.

| Answer Options | Response<br>Percent | Response<br>Count |
|----------------|---------------------|-------------------|
| 1.             | 100.0%              | 132               |
| 2.             | 51.5%               | 68                |
| 3.             | 30.3%               | 40                |
| 4.             | 14.4%               | 19                |
|                | answered question   | 132               |
|                | skipped question    | 218               |