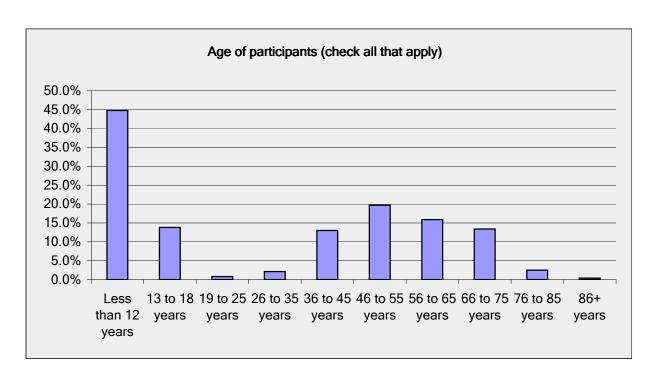

| Age of participants (check all that apply) |                     |                   |    |
|--------------------------------------------|---------------------|-------------------|----|
| Answer Options                             | Response<br>Percent | Response<br>Count |    |
| Less than 12 years                         | 44.8%               | 107               |    |
| 13 to 18 years                             | 13.8%               | 33                |    |
| 19 to 25 years                             | 0.8%                | 2                 |    |
| 26 to 35 years                             | 2.1%                | 5                 |    |
| 36 to 45 years                             | 13.0%               | 31                |    |
| 46 to 55 years                             | 19.7%               | 47                |    |
| 56 to 65 years                             | 15.9%               | 38                |    |
| 66 to 75 years                             | 13.4%               | 32                |    |
| 76 to 85 years                             | 2.5%                | 6                 |    |
| 86+ years                                  | 0.4%                | 1                 |    |
| a.                                         | nswered question    | 23                | 39 |
|                                            | skipped question    | 1.                | 11 |