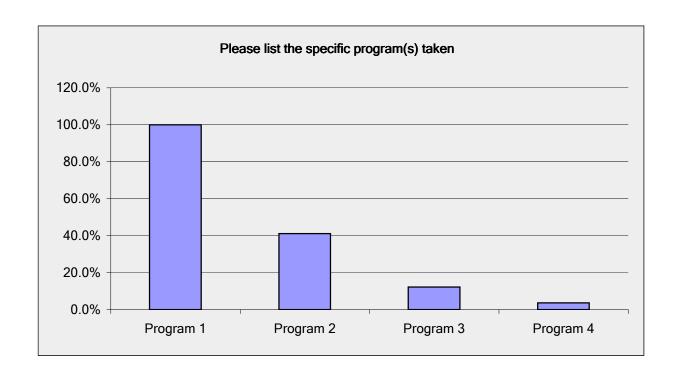

| Please list the specific program(s) taken |                     |                   |
|-------------------------------------------|---------------------|-------------------|
| Answer Options                            | Response<br>Percent | Response<br>Count |
| Program 1                                 | 100.0%              | 197               |
| Program 2                                 | 41.1%               | 81                |
| Program 3                                 | 12.2%               | 24                |
| Program 4                                 | 3.6%                | 7                 |
| an                                        | swered question     | 197               |
|                                           | skipped question    | 153               |