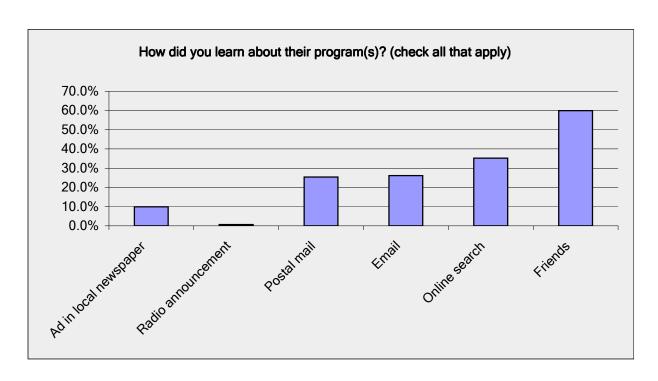

| How did you learn about their program(s)? (check all that apply) |                     |                   |
|------------------------------------------------------------------|---------------------|-------------------|
| Answer Options                                                   | Response<br>Percent | Response<br>Count |
| Ad in local newspaper                                            | 9.9%                | 14                |
| Radio announcement                                               | 0.7%                | 1                 |
| Postal mail                                                      | 25.4%               | 36                |
| Email                                                            | 26.1%               | 37                |
| Online search                                                    | 35.2%               | 50                |
| Friends                                                          | 59.9%               | 85                |
| Other (please specify)                                           |                     | 24                |
| an                                                               | swered question     | 142               |
| 5                                                                | skipped question    | 208               |