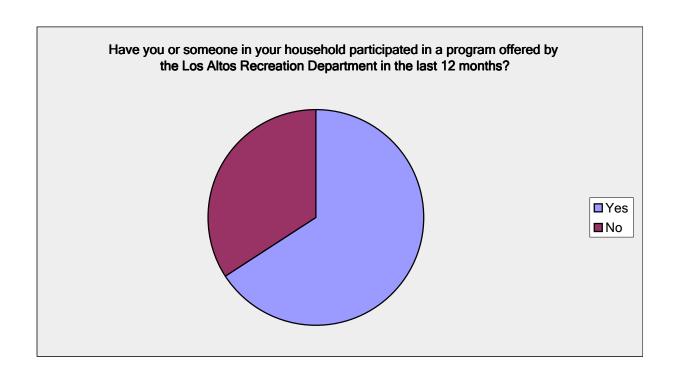

Have you or someone in your household participated in a program offered by the Los Altos Recreation Department in the last 12 months?

| Answer Options | Percent           | Count |
|----------------|-------------------|-------|
| Yes            | 65.9%             | 228   |
| No             | 34.1%             | 118   |
|                | answered question | 346   |
|                | skipped question  | 4     |