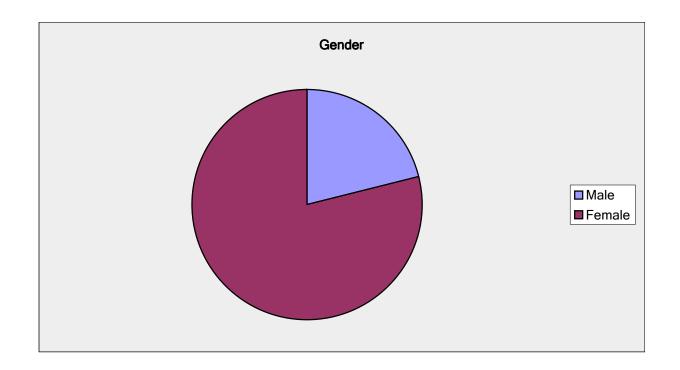

| Gender         |                                    |                   |
|----------------|------------------------------------|-------------------|
| Answer Options | Response<br>Percent                | Response<br>Count |
| Male<br>Female | 21.0%<br>79.0%                     | 50<br>188         |
|                | answered question skipped question | 238<br>112        |