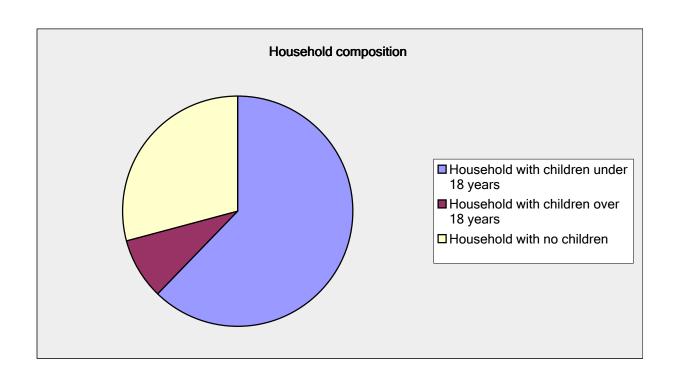

| Household composition                                                                                   |                                       |                   |
|---------------------------------------------------------------------------------------------------------|---------------------------------------|-------------------|
| Answer Options                                                                                          | Response<br>Percent                   | Response<br>Count |
| Household with children under 18 years Household with children over 18 years Household with no children | 62.1%<br>8.6%<br>29.2%                | 151<br>21<br>71   |
| á                                                                                                       | nnswered question<br>skipped question | 243<br>107        |