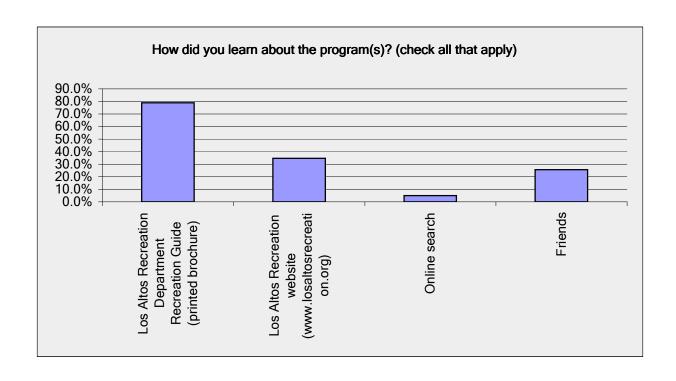

| How did you learn about the program(s)? (check all that apply)                                                             |                                    |                             |
|----------------------------------------------------------------------------------------------------------------------------|------------------------------------|-----------------------------|
| Answer Options                                                                                                             | Response<br>Percent                | Response<br>Count           |
| Los Altos Recreation Department Recreation Guide Los Altos Recreation website Online search Friends Other (please specify) | 78.9%<br>34.7%<br>5.0%<br>25.6%    | 157<br>69<br>10<br>51<br>29 |
|                                                                                                                            | answered question skipped question | 199<br>151                  |