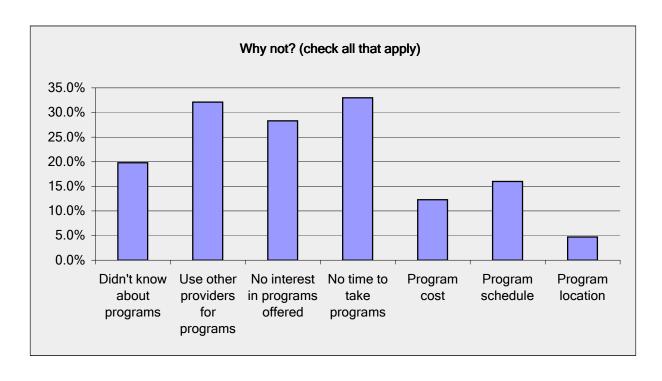

| Why not? (check all that apply)  |                     |                   |
|----------------------------------|---------------------|-------------------|
| Answer Options                   | Response<br>Percent | Response<br>Count |
| Didn't know about programs       | 19.8%               | 21                |
| Use other providers for programs | 32.1%               | 34                |
| No interest in programs offered  | 28.3%               | 30                |
| No time to take programs         | 33.0%               | 35                |
| Program cost                     | 12.3%               | 13                |
| Program schedule                 | 16.0%               | 17                |
| Program location                 | 4.7%                | 5                 |
| Other (please specify)           |                     | 11                |
|                                  | answered question   | 106               |
|                                  | skipped question    | 244               |