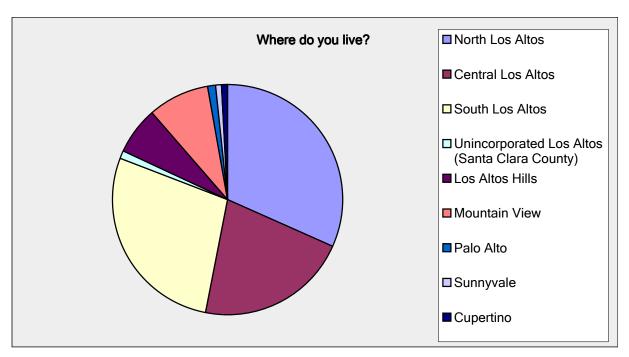

| Where do you live?                            |                     |                   |
|-----------------------------------------------|---------------------|-------------------|
| Answer Options                                | Response<br>Percent | Response<br>Count |
| North Los Altos                               | 31.7%               | 77                |
| Central Los Altos                             | 21.4%               | 52                |
| South Los Altos                               | 27.6%               | 67                |
| Unincorporated Los Altos (Santa Clara County) | 1.2%                | 3                 |
| Los Altos Hills                               | 6.6%                | 16                |
| Mountain View                                 | 8.6%                | 21                |
| Palo Alto                                     | 1.2%                | 3                 |
| Sunnyvale                                     | 0.8%                | 2                 |
| Cupertino                                     | 0.8%                | 2                 |
| Other (please specify)                        |                     | 5                 |
| · · · · · · · · · · · · · · · · · · ·         | answered question   | 243               |
|                                               | skipped question    | 107               |