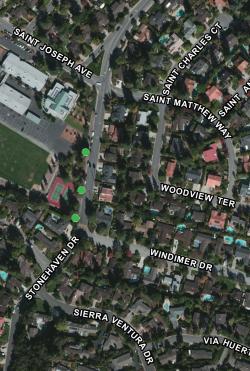

# Stonehaven Drive between Windimer Drive and St. Matthews Way

Trees Proposed for Removal - Unacceptable Risk

Facilities to be operated by PG&E personnel only. Point locations are approximate and for illustrative purposes only. Data subject to updates. Call 811 before you dig. Map Created: 1/11/2017