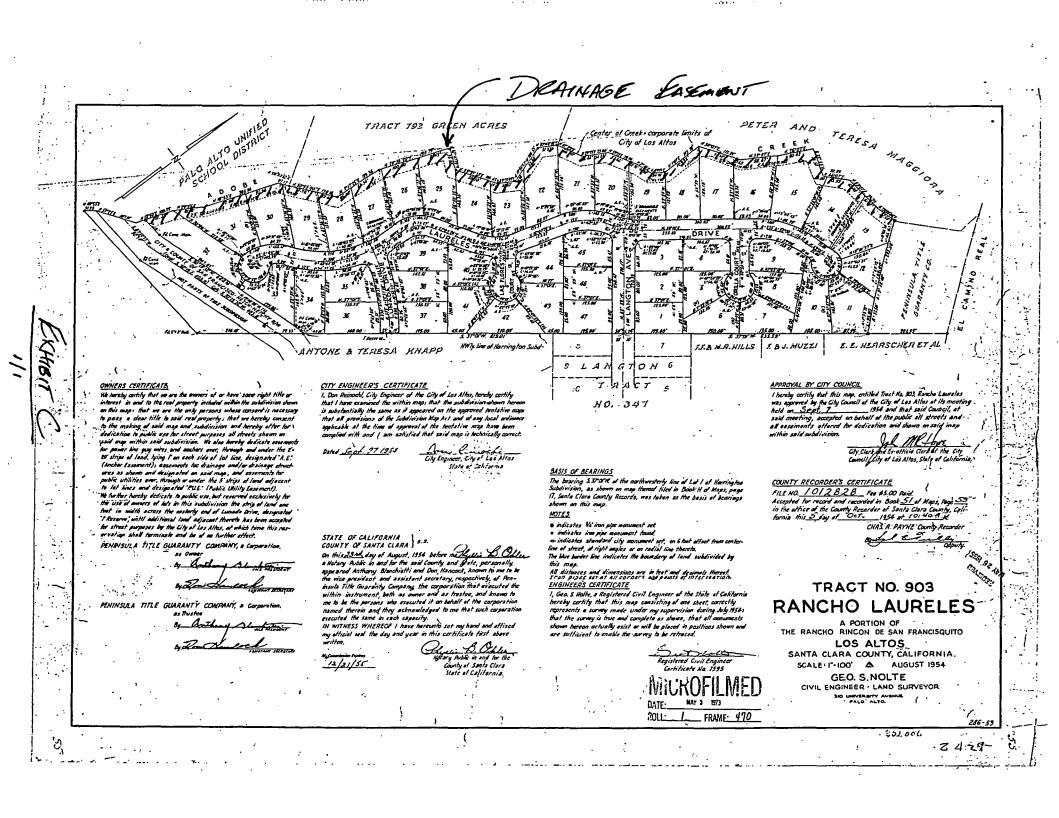

Those easements designated as a 25-foot drainage easement over lots 13, 14, 15, 16, 17, 18, 19, 20, 21, 22, 23, 24, 25, 26, 27, 28, 29, 30, 31 and 32, as shown upon the Map of Tract No. 903, Rancho Laureles, filed for record October 5, 1954 in Book 51 of Maps at Page 55, Santa Clara County Records, further described in Exhibit "A" attached hereto.