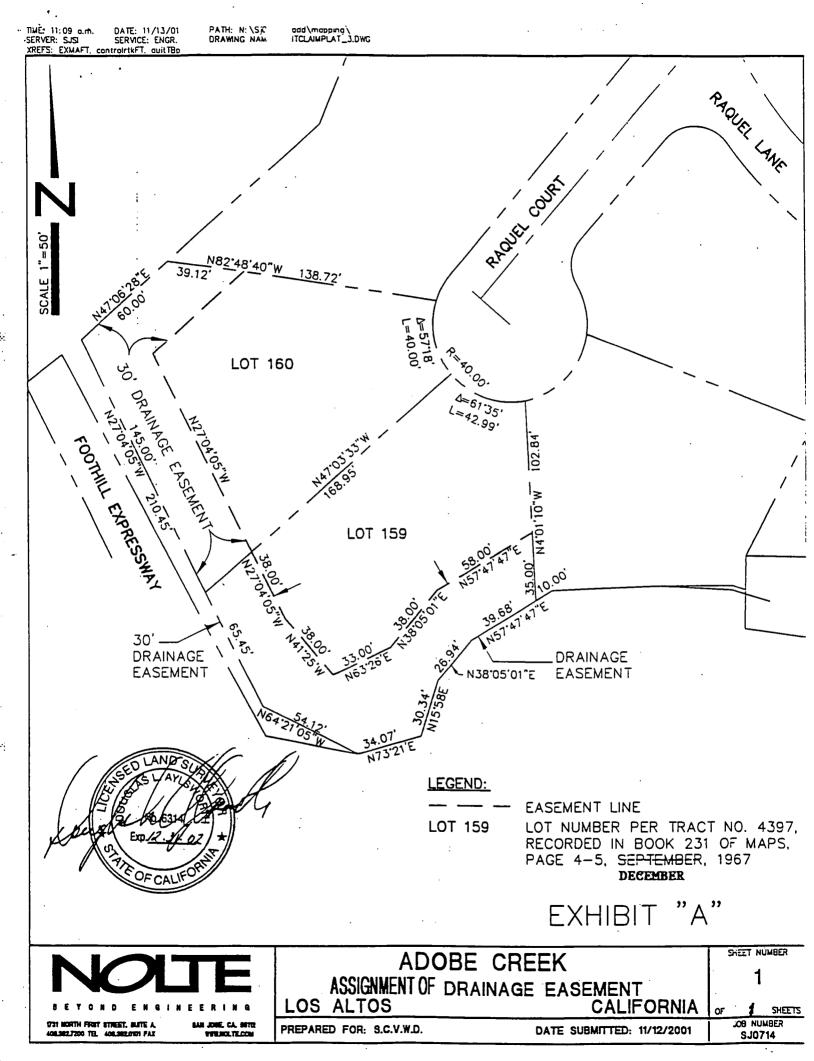

#### **DOCUMENT NO.: 1010-236**

CITY OF LOS ALTOS, a Municipal Corporation, does hereby assign, transfer and quitclaim to SANTA CLARA VALLEY WATER DISTRICT, a public corporation, it successors and assigns, all right, title and interest in the real property in City of Los Altos, County of Santa Clara, State of California, described as:

Those easements designated as a 30-foot drainage easement over lots 159 and 160 as shown upon the Map of Tract No. 4397, filed for record December 1, 1967 in Book 231 of Maps at Page 4, in the Official Records of Santa Clara County, further described in Exhibit "A" attached hereto.

Containing 0.32 acre of land, more or less.

EXHIBIT B

<sup>(1</sup> of 3)

| DO NOT WRITE ABOY                                                                                                                                                                                      | VE THIS LINE                                          |
|--------------------------------------------------------------------------------------------------------------------------------------------------------------------------------------------------------|-------------------------------------------------------|
|                                                                                                                                                                                                        | City of Los Altos                                     |
| Dated this day of 20 By:                                                                                                                                                                               |                                                       |
| _                                                                                                                                                                                                      |                                                       |
|                                                                                                                                                                                                        | · · · · · · · · · · · · · · · · · · ·                 |
| All-purpose Ack                                                                                                                                                                                        | NOWLEDGMENT                                           |
| STATE OF CALIFORNIA )<br>COUNTY OF SANTA CLARA ) SS                                                                                                                                                    |                                                       |
| On this day of                                                                                                                                                                                         | , in the year, before me                              |
| personally appeared                                                                                                                                                                                    | Name(s) of Signer(s)                                  |
| personally known to me -OR- proved to me or                                                                                                                                                            | n the basis of satisfactory evidence                  |
| to be the person(s) whose name(s) is/are subscribed to the<br>he/she/they executed the same in his/her/their authorized o<br>on the instrument the person(s), or the entity upon behalf<br>instrument. | capacity(ies), and that by his/her/their signature(s) |
| WITNESS my hand and official seal.                                                                                                                                                                     |                                                       |
| Notary Public in and for said County and State                                                                                                                                                         |                                                       |
| CAPACITY CLAIMED BY SIGNER<br>Though statute does not require the Notary to fill in the da<br>persons relying on the document.                                                                         | ata below, doing so may prove invaluable to           |
| Individual                                                                                                                                                                                             | Trustee (s)                                           |
| Corporate Officer (s):                                                                                                                                                                                 | Guardian/Conservator                                  |
| Partner (s) Limited General                                                                                                                                                                            | Other:                                                |
| Attorney-In-Fact                                                                                                                                                                                       |                                                       |
| Signer is Representing (Name of Person(s) or Entity (ies)                                                                                                                                              | · · · · · · · · · · · · · · · · · · ·                 |
|                                                                                                                                                                                                        | SCVWD Document No. 1010-236                           |