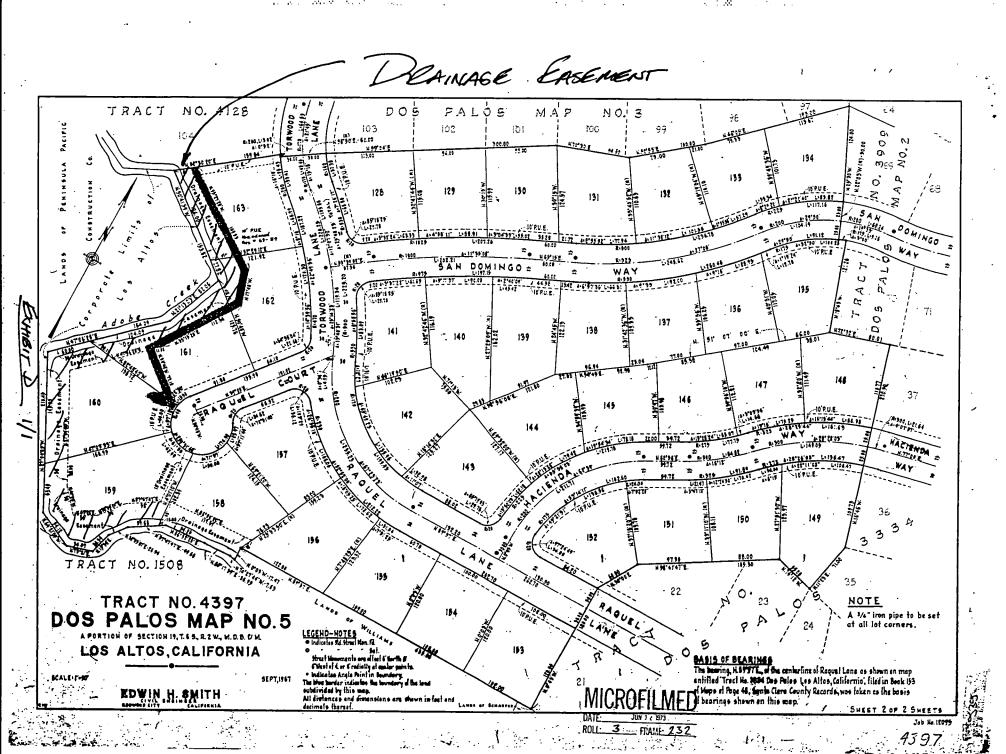

Those easements designated as a 30-foot drainage easement over lots 159 and 160 as shown upon the Map of Tract No. 4397, filed for record December 1, 1967 in Book 231 of Maps at Page 4, in the Official Records of Santa Clara County, further described in Exhibit "A" attached hereto.

Containing 0.32 acre of land, more or less.

EXHIBIT B

<sup>(1</sup> of 3)

| DO NOT WRITE ABOY                                                                                                                                                                                      | VE THIS LINE                                          |
|--------------------------------------------------------------------------------------------------------------------------------------------------------------------------------------------------------|-------------------------------------------------------|
|                                                                                                                                                                                                        | City of Los Altos                                     |
| Dated this day of 20 By:                                                                                                                                                                               |                                                       |
| _                                                                                                                                                                                                      |                                                       |
|                                                                                                                                                                                                        | · · · · · · · · · · · · · · · · · · ·                 |
| All-purpose Ack                                                                                                                                                                                        | NOWLEDGMENT                                           |
| STATE OF CALIFORNIA )<br>COUNTY OF SANTA CLARA ) SS                                                                                                                                                    |                                                       |
| On this day of                                                                                                                                                                                         | , in the year, before me                              |
| personally appeared                                                                                                                                                                                    | Name(s) of Signer(s)                                  |
| personally known to me -OR- proved to me or                                                                                                                                                            | n the basis of satisfactory evidence                  |
| to be the person(s) whose name(s) is/are subscribed to the<br>he/she/they executed the same in his/her/their authorized o<br>on the instrument the person(s), or the entity upon behalf<br>instrument. | capacity(ies), and that by his/her/their signature(s) |
| WITNESS my hand and official seal.                                                                                                                                                                     |                                                       |
| Notary Public in and for said County and State                                                                                                                                                         |                                                       |
| CAPACITY CLAIMED BY SIGNER<br>Though statute does not require the Notary to fill in the da<br>persons relying on the document.                                                                         | ata below, doing so may prove invaluable to           |
| Individual                                                                                                                                                                                             | Trustee (s)                                           |
| Corporate Officer (s):                                                                                                                                                                                 | Guardian/Conservator                                  |
| Partner (s) Limited General                                                                                                                                                                            | Other:                                                |
| Attorney-In-Fact                                                                                                                                                                                       |                                                       |
| Signer is Representing (Name of Person(s) or Entity (ies)                                                                                                                                              | · · · · · · · · · · · · · · · · · · ·                 |
|                                                                                                                                                                                                        | SCVWD Document No. 1010-236                           |