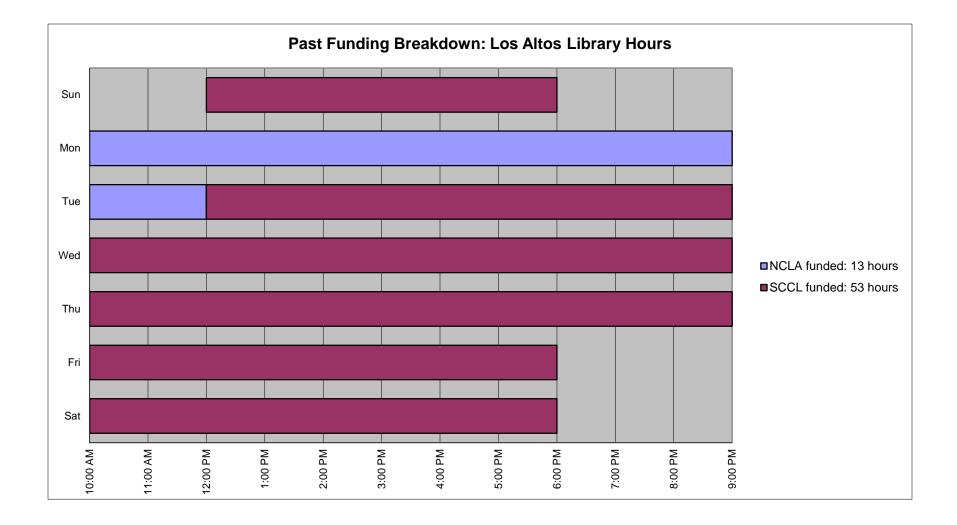

## NCLA FUNDING HISTORY

 For several years, NCLA funded 13 additional library hours per week, based on the following schedule:

## NCLA FUNDING BREAKDOWN