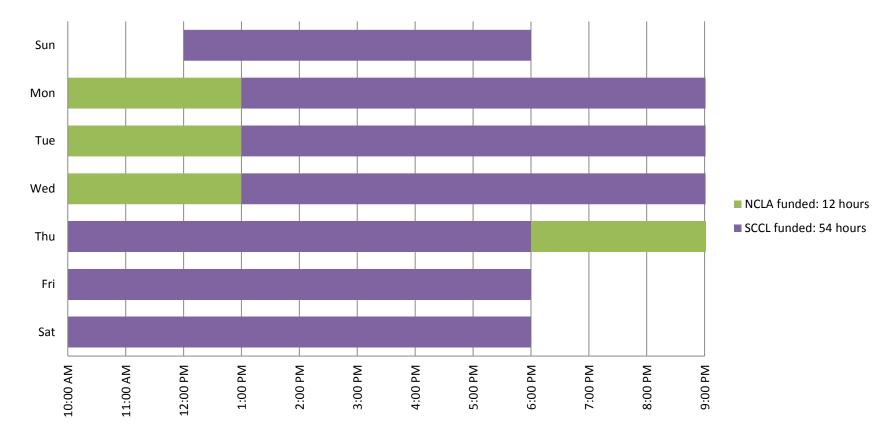

## NCLA FUNDING CHANGE

 At the May 2012 NCLA meeting, Deputy County Librarian Derek Wolfgram presented the following revised breakdown, with NCLA funding 12 hours instead of 13:

## NCLA FUNDING BREAKDOWN

**Current Funding Breakdown: Los Altos Library Hours** 