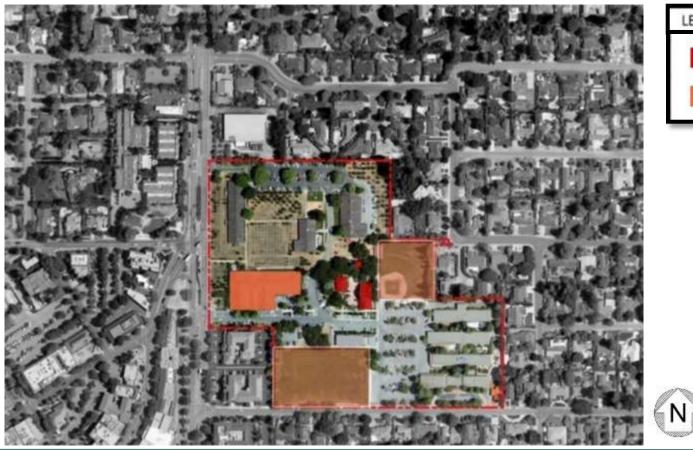

on Site

- □ Need True Small Orchard
- Fun(People, Friendly, Inviting)
- Traffic Circulation
- Place High Pedestrian Volume Near San Antonio and Low Person Volume Near Residential Areas
- Preserve Open Space and Orchard
- □ Underground Parking
- □ Move Police to MSC
- Move Police Closer To San Antonio



# Exercise #1

Comment on Opportunities & Challenges

□ Refine, Rank & Recommend Design Criteria





# **Existing Site Analysis**





## **Los Altos Civic Center Site**





#### SERVICE + ENVIRONMENT = EXPERIENCE

CE + E



## Site Analysis – Overall Site Aerial







### Site Analysis – Sun and Wind







# ABA



### Site Analysis – Access and Circulation









## Site Analysis – Views









## Site Analysis – Significant Trees









## Site Analysis – Buildings to Remain









## Site Analysis – Exisiting Parking Spots





#### 343 EXISTING PARKING SPACES





# Site Analysis – Neighboring Land Use





## **Existing Site Analysis - Summary**







# **Community Center Focus**

Defining Opportunities, Challenges & Impacts Understanding Learning from Commissions Key Issues







□ Priority for Community Center & Implications





# **Civic Center "Element" Placement**

Review Site Studies Refine Placement





## Site Analysis – Design Consideration









## **Opportunities**

- Good Orientation
- Security
- Distributed Outdoor
  Space
- Phasing
- Visible Entry
- Stronger Relation to Hillview

#### Constraints

 Isolated from Other Buildings







## **Opportunities**

- Parking Placement As-is
- Central Service Desk
- Solar Orientation
- Indoor Ou