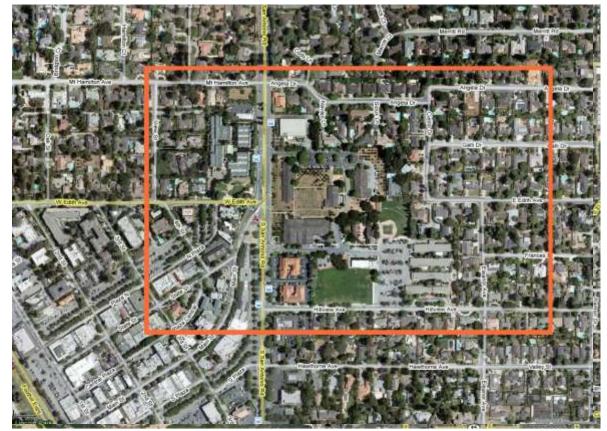

motion of Los Altos History
- Minimizing Exiting to / from Hillview
- □ Phasing Strategy Impacts
- □ 2 to 3 Story Buildings
- Connectivity to Each Other (all facilities)
- Attractive Gathering Space
  The Destination
- □ Underground Parking
- Move Police From Civic Center
- Underground Parking (Maximize)
- □ Café / Food on Site

- □ Need True Small Orchard
- Fun(People, Friendly, Inviting)
- Traffic Circulation
- Place High Pedestrian Volume Near San Antonio and Low Person Volume Near Residential Areas
- Preserve Open Space and Orchard
- □ Underground Parking
- □ Move Police to MSC
- Move Police Closer To San Antonio



# Exercise #1

Comment on Opportunities & Challenges

□ Refine, Rank & Recommend Design Criteria





# **Existing Site Analysis**





## **Los Altos Civic Center Site**





#### SERVICE + ENVIRONMENT = EXPERIENCE

CE + E



## Site Analysis – Overall Site Aerial







### Site Analysis – Sun and Wind







# ABA



### Site Analysis – Access and Circulation









## Site Analysis – Views









## Site Analysis – Significant Trees









## Site Analysis – Buildings to Remain









## Site Analysis – Exisiting Parking Spots





#### 343 EXISTING PARKING SPACES





# Site Analysis – Neighboring Land Use





## **Existing Site Analysis - Summary**







# **Community Center Focus**

Defining Opportunities, Challenges & Impacts Understanding Learning from Commissions Key Issues







□ Priority for Community Center & Implications





# **Civic Center "Element" Placement**

Review Site Studies Refine Placement





## Site Analysis – Design