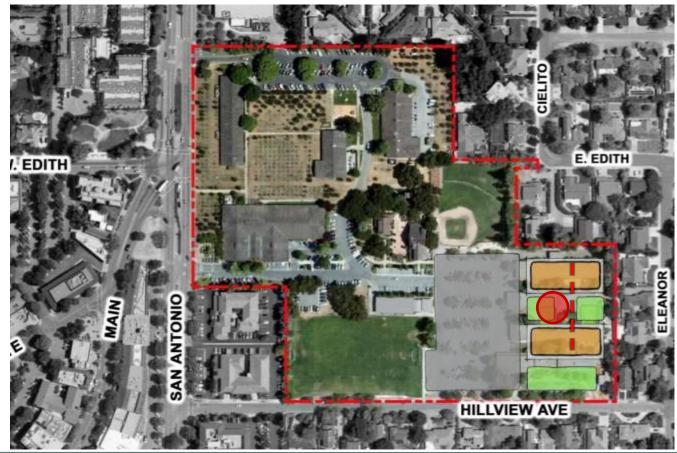

# **Existing Site Analysis**

## **Los Altos Civic Center Site**

## Site Analysis – Overall Site Aerial