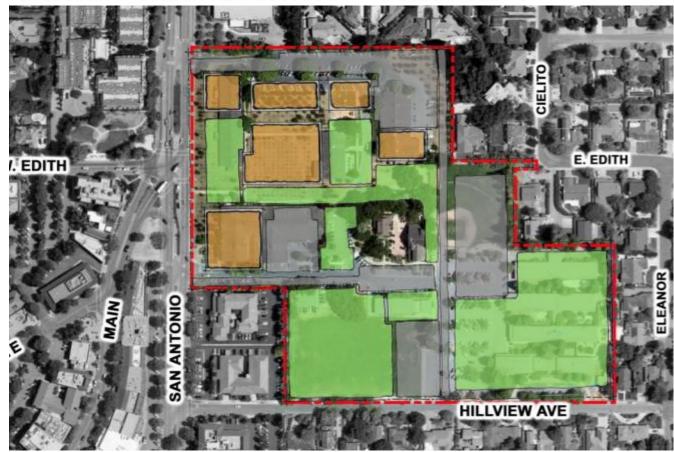

# Civic Center 2009 – Option 2

## **Opportunities**

- Good Village
  Aesthetic
- Protect Trees
- Good Residential and Commercial Neighbor
- Lower Cost

## Constraints

- Less Open Space
- Less Facilities
- Phasing less ideal