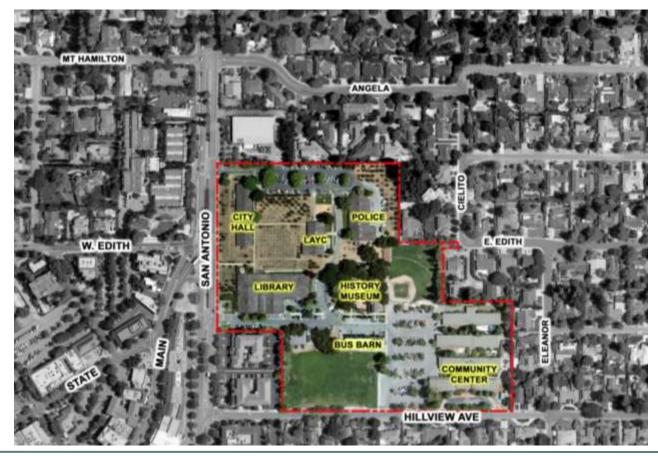

s
- □ 2 to 3 Story Buildings
- Connectivity to Each Other (all facilities)
- Attractive Gathering Space
  The Destination
- □ Underground Parking
- Move Police From Civic Center
- Underground Parking (Maximize)
- □ Café / Food on Site

- □ Need True Small Orchard
- Fun(People, Friendly, Inviting)
- Traffic Circulation
- Place High Pedestrian Volume Near San Antonio and Low Person Volume Near Residential Areas
- Preserve Open Space and Orchard
- □ Underground Parking
- □ Move Police to MSC
- Move Police Closer To San Antonio



# Exercise #1

Comment on Opportunities & Challenges

□ Refine, Rank & Recommend Design Criteria





# **Existing Site Analysis**





## **Los Altos Civic Center Site**





#### SERVICE + ENVIRONMENT = EXPERIENCE

CE + E



## Site Analysis – Overall Site Aerial







### Site Analysis – Sun and Wind







# ABA



### Site Analysis – Access and Circulation









## Site Analysis – Views









## Site Analysis – Significant Trees









## Site Analysis – Buildings to Remain









## Site Analysis – Exisiting Parking Spots





#### 343 EXISTING PARKING SPACES





# Site Analysis – Neighboring Land Use





## **Existing Site Analysis - Summary**







# **Community Center Focus**

Defining Opportunities, Challenges & Impacts Understanding Learning from Commissions Key Issues







□ Priority for Community Center & Implications





# **Civic Center "Element" Placement**

Review Site Studies Refine Placement





## Site Analysis – Design Consideration









## **Opportunities**

- Good Orientation
- Security
- Distributed Outdoo