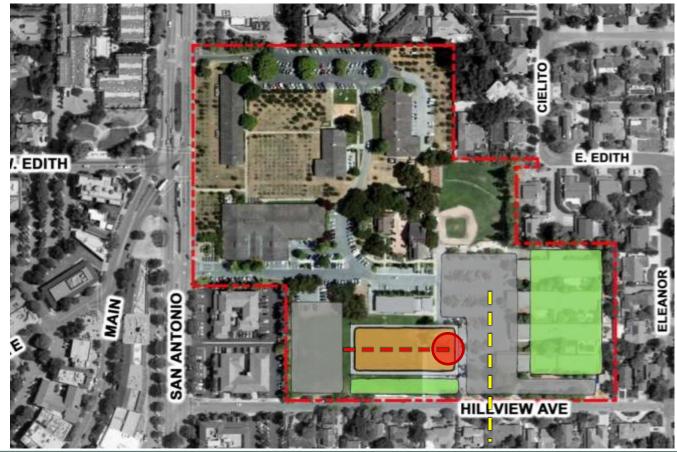

# Civic Center 2009 – Option 1

## **Opportunities**

- Civic Presence
- Vehicle & Pedestrian
  Access
- Open Space
- Promotes History
- Shared Use
- Good Commercial
  Neighbor

#### Constraints

Residential
 Neighbor Concerns