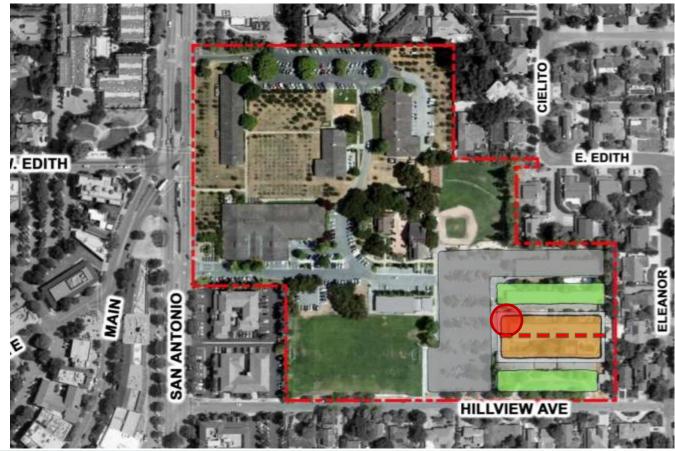

# Exercise #2 – Site Studies

□ Part 1 - What is included in a Community Center?

- What is located with the Community Center/or also fits in the south east quadrant?
- □ What is included in Phase 1?
- □ What is in south east quadrant but built in a future phase?
- Part 2 Where are other remaining Civic Center elements placed?
  - Define entries, roadways and circulation
  - □ Consider connections to other Civic Center uses and Downtown
  - Consider Phasing (need to demolish a building/element in placement)
- □ Grade your studies based on Design Criteria Part 1 & 2
- Present the opportunities, challenges and impacts to the Site Studies

# Instructions

- Place your chosen "Community Center" Elements in the Southeast Quadrant
- Beginning Assumption is to Include
  - Community Center
  - Soccer & Little League Field
  - 185 parking spots
- □ Complete Grading Sheet
  - Count "\$" for cost
- Place remaining Elements on Site
- □ Trace your Design