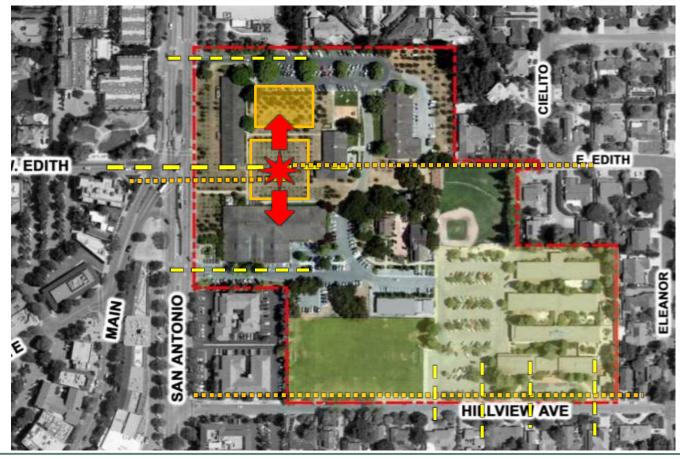

## Site Analysis – Design Consideration

## **Opportunities**

- Good Orientation
- Security
- Distributed Outdoor
  Space
- Phasing
- Visible Entry
- Stronger Relation to Hillview

#### Constraints

 Isolated from Other Buildings