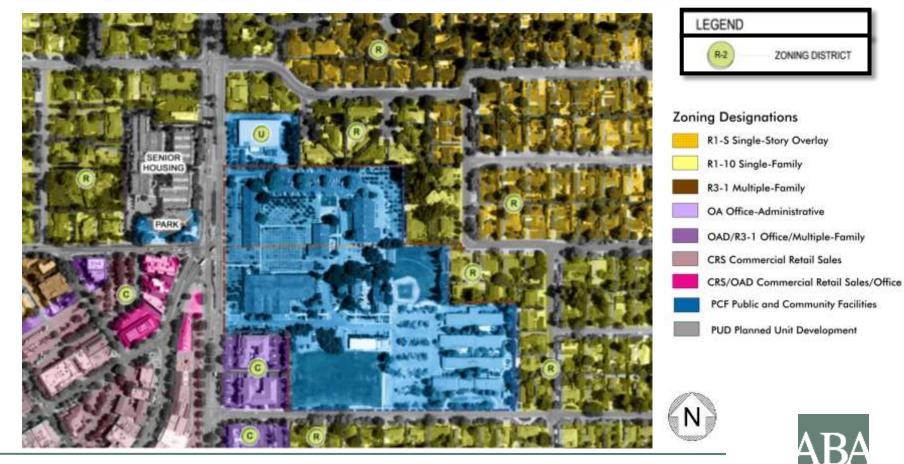

ntonio and Low Person Volume Near Residential Areas
- Preserve Open Space and Orchard
- □ Underground Parking
- □ Move Police to MSC
- Move Police Closer To San Antonio



# Exercise #1

Comment on Opportunities & Challenges

□ Refine, Rank & Recommend Design Criteria





# **Existing Site Analysis**





## **Los Altos Civic Center Site**





#### SERVICE + ENVIRONMENT = EXPERIENCE

CE + E



## Site Analysis – Overall Site Aerial







### Site Analysis – Sun and Wind







# ABA



### Site Analysis – Access and Circulation









## Site Analysis – Views









## Site Analysis – Significant Trees









## Site Analysis – Buildings to Remain









## Site Analysis – Exisiting Parking Spots





#### 343 EXISTING PARKING SPACES





# Site Analysis – Neighboring Land Use





## **Existing Site Analysis - Summary**







# **Community Center Focus**

Defining Opportunities, Challenges & Impacts Understanding Learning from Commissions Key Issues







□ Priority for Community Center & Implications





# **Civic Center "Element" Placement**

Review Site Studies Refine Placement





## Site Analysis – Design Consideration









## **Opportunities**

- Good Orientation
- Security
- Distributed Outdoor
  Space
- Phasing
- Visible Entry
- Stronger Relation to Hillview

#### Constraints

 Isolated from Other Buildings







## **Opportunities**

- Parking Placement As-is
- Central Service Desk
- Solar Orientation
- Indoor Outdoor Relationships
- Intimate Outdoor Areas

## Constraints

- Separate from Other Civic Services
- Pedestrian Circulation
- Closer t