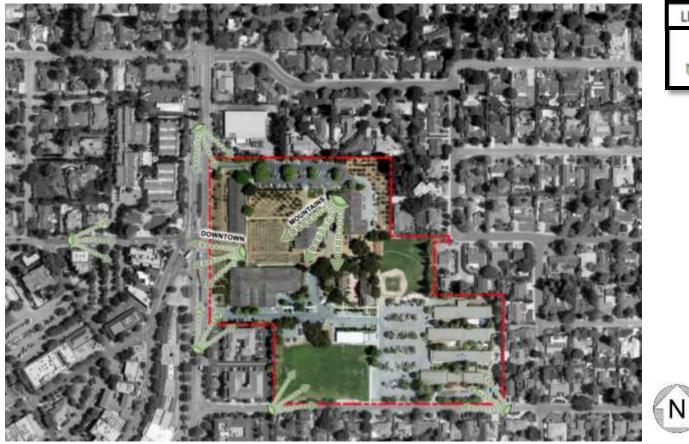

## **Los Altos Civic Center Site**

## Site Analysis – Overall Site Aerial

# Site Analysis – Neighboring Land Use