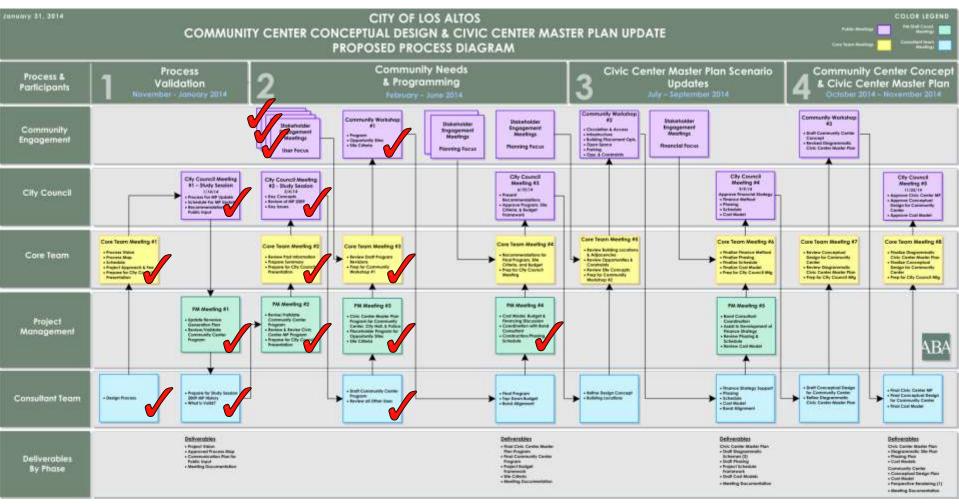

# **City of Los Altos**

Civic Center Master Plan Stakeholder Engagement Meeting Planning Focus



April 16, 2014





# Agenda

- Introduction
- Review Community Needs
- Recommended Program
- □ Review Site Opportunities & Challenges
- Review Site Criteria
- Community Center Focus
- Civic Center "Element" Placement
- □ Summary of Findings
- Public Comment
- □ Conclusion





## **Process Overview**





## **Community Needs**

### Input on Priorities & Program





## **Interior Services Ranking – Combined** (1 of 2)

| 1  | Large Group Activities                        | • |
|----|-----------------------------------------------|---|
| 2  | Social Gathering - Seniors                    | • |
| 2  | Social Gathering - General                    | • |
| 4  | Fitness (w/o Equipment, sprung<br>wood floor) | • |
| 5  | Special Interest Classes                      | • |
| 6  | Camps (Summer, Winter, Spring<br>Break)       | • |
| 7  | Art Room                                      | • |
| 8  | Staff Offices & Support Space                 | • |
| 9  | Table Games                                   | • |
| 9  | Gathering w/ Kitchen                          | • |
| 11 | Fitness (w/ Equipment)