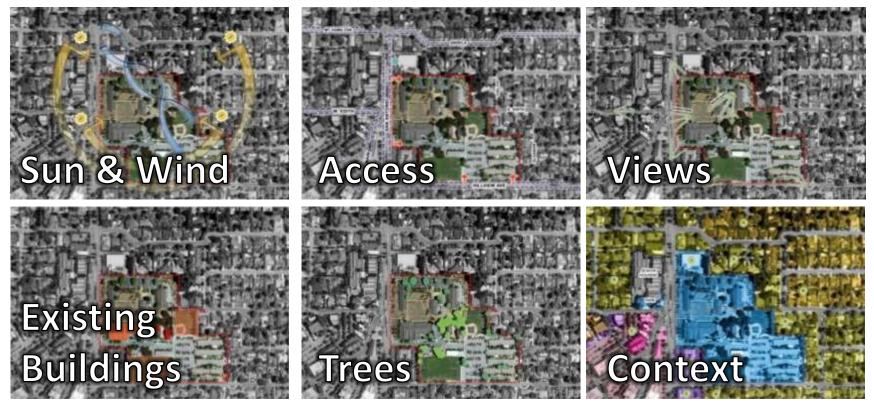

## Site Analysis – Overall Site Aerial

### Site Analysis – Sun and Wind

### Site Analysis – Access and Circulation

## Site Analysis – Views

## Site Analysis – Significant Trees

## Site Analysis – Buildings to Remain

## **Existing Site Analysis - Summary**