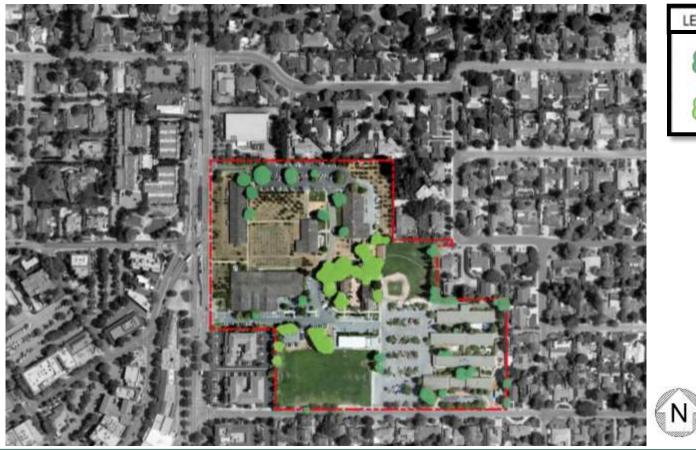

Underground Parking (Maximize)
- □ Café / Food on Site

- □ Need True Small Orchard
- Fun(People, Friendly, Inviting)
- Traffic Circulation
- Place High Pedestrian Volume Near San Antonio and Low Person Volume Near Residential Areas
- Preserve Open Space and Orchard
- □ Underground Parking
- □ Move Police to MSC
- Move Police Closer To San Antonio



# Exercise #1

Comment on Opportunities & Challenges

□ Refine, Rank & Recommend Design Criteria





# **Existing Site Analysis**





## **Los Altos Civic Center Site**





#### SERVICE + ENVIRONMENT = EXPERIENCE

CE + E



## Site Analysis – Overall Site Aerial







### Site Analysis – Sun and Wind







# ABA



### Site Analysis – Access and Circulation









## Site Analysis – Views









## Site Analysis – Significant Trees









## Site Analysis – Buildings to Remain









## Site Analysis – Exisiting Parking Spots





#### 343 EXISTING PARKING SPACES





# Site Analysis – Neighboring Land Use





## **Existing Site Analysis - Summary**







# **Community Center Focus**

Defining Opportunities, Challenges & Impacts Understanding Learning from Commissions Key Issues







□ Priority for Community Center & Implications





# **Civic Center "Element" Placement**

Review Site Studies Refine Placement





## Site Analysis – Design Consideration









## **Opportunities**

- Good Orientation
- Security
- Distributed Outdoor
  Space
- Phasing
- Visible Entry
- Stronger Relation to Hillview

#### Constraints

 Isolated from Other Buildings







## **Opportunities**

- Parking Placement As-is
- Cent