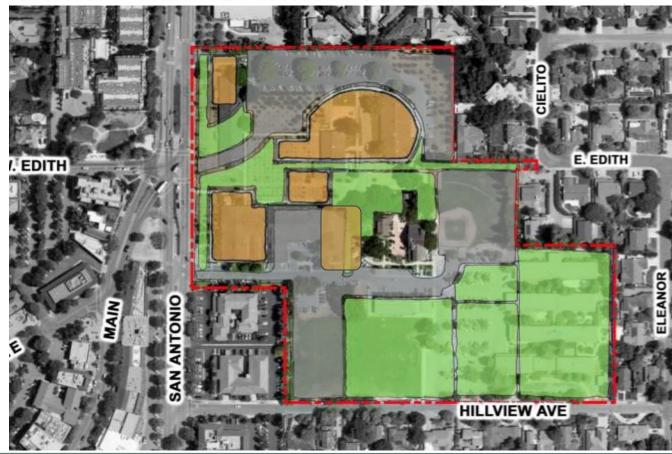

n
- Weak Hillview Entry
  Statement







## **Opportunities**

- Good Orientation
- Security
- Closer to Other Civic Center Facilities
- Regulation Sized
  Soccer Field
- Continuous
  Community Center
  Services
- Increase Parking Near Library

## Constraints

 Temporary Loss of Soccer Field





# Civic Center 2009 – Option 1



## **Opportunities**

- Civic Presence
- Vehicle & Pedestrian
  Access
- Open Space
- Promotes History
- Shared Use
- Good Commercial
  Neighbor

#### Constraints

Residential
 Neighbor Concerns





# Civic Center 2009 – Option 2



## **Opportunities**

- Good Village
  Aesthetic
- Protect Trees
- Good Residential and Commercial Neighbor
- Lower Cost

## Constraints

- Less Open Space
- Less Facilities
- Phasing less ideal





# Civic Center 2009 – Option 3



## **Opportunities**

- Excellent Main
  Street Connection
- Promotes History
- Shared Use
- Multi Gen Facilities
- Good Commercial
  Neighbor
- Good Phasing

## Constraints

Some Residential
 Neighbor Concerns





# Exercise #2 – Site Studies

□ Part 1 - What is included in a Community Center?

- What is located with the Community Center/or also fits in the south east quadrant?
- □ What is included in Phase 1?
- □ What is in south east quadrant but built in a future phase?
- Part 2 Where are other remaining Civic Center elements placed?
  - Define entries, roadways and circulation
  - □ Consider connections to other Civic Center uses and Downtown
  - Consider Phasing (need to demolish a building/element in placement)
- □ Grade your studies based on Design Criteria Part 1 & 2
- Present