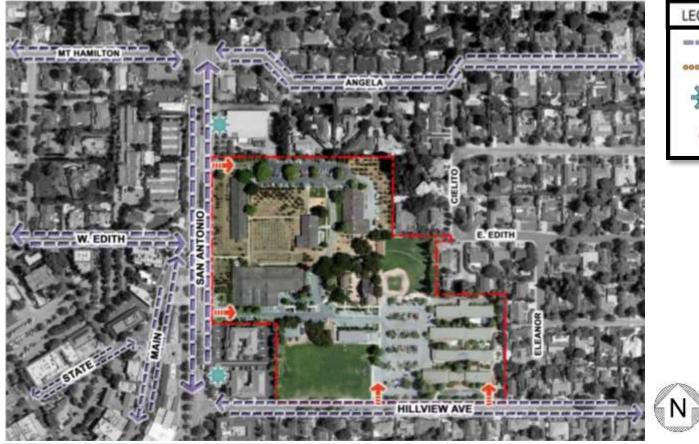

## Site Analysis – Overall Site Aerial

### Site Analysis – Sun and Wind

### Site Analysis – Access and Circulation