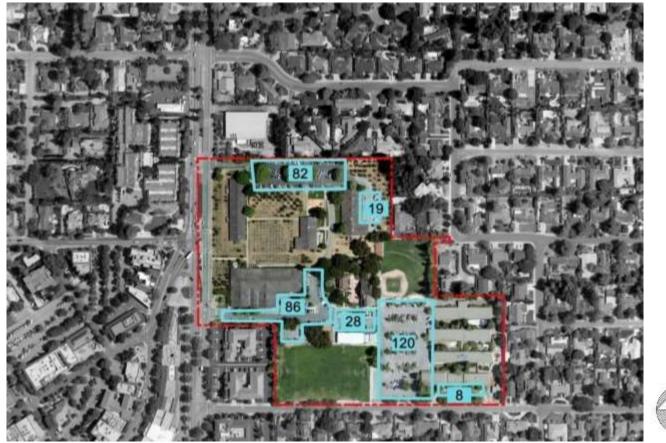

riendly, Inviting)
- Traffic Circulation
- Place High Pedestrian Volume Near San Antonio and Low Person Volume Near Residential Areas
- Preserve Open Space and Orchard
- □ Underground Parking
- □ Move Police to MSC
- Move Police Closer To San Antonio



# Exercise #1

Comment on Opportunities & Challenges

□ Refine, Rank & Recommend Design Criteria





# **Existing Site Analysis**





## **Los Altos Civic Center Site**





#### SERVICE + ENVIRONMENT = EXPERIENCE

CE + E



## Site Analysis – Overall Site Aerial







### Site Analysis – Sun and Wind







# ABA



### Site Analysis – Access and Circulation









## Site Analysis – Views









## Site Analysis – Significant Trees









## Site Analysis – Buildings to Remain









## Site Analysis – Exisiting Parking Spots





#### 343 EXISTING PARKING SPACES





# Site Analysis – Neighboring Land Use





## **Existing Site Analysis - Summary**







# **Community Center Focus**

Defining Opportunities, Challenges & Impacts Understanding Learning from Commissions Key Issues







□ Priority for Community Center & Implications





# **Civic Center "Element" Placement**

Review Site Studies Refine Placement





## Site Analysis – Design Consideration









## **Opportunities**

- Good Orientation
- Security
- Distributed Outdoor
  Space
- Phasing
- Visible Entry
- Stronger Relation to Hillview

#### Constraints

 Isolated from Other Buildings







## **Opportunities**

- Parking Placement As-is
- Central Service Desk
- Solar Orientation
- Indoor Outdoor Relationships
- Intimate Outdoor Areas

## Con