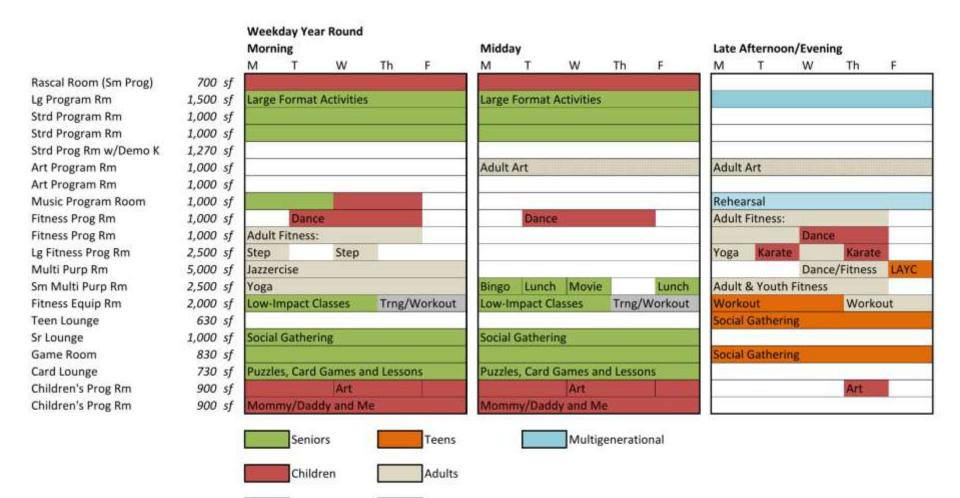

#### SERVICE + ENVIRONMENT = EXPERIENCE

Staff

|                       |          | Weekday Year Round              |                                 |                        |
|-----------------------|----------|---------------------------------|---------------------------------|------------------------|
|                       |          | Morning                         | Midday                          | Late Afternoon/Evening |
|                       |          | M T W Th F                      | M T W Th F                      | M T W Th F             |
| Rascal Room (Sm Prog) | 700 sf   |                                 |                                 |                        |
| Lg Program Rm         | 1,500 sf | Large Format Activities         | Large Format Activities         |                        |
| Strd Program Rm       | 1,000 sf |                                 |                                 | 4                      |
| Strd Program Rm       | 1,000 sf |                                 |                                 |                        |
| Strd Prog Rm w/Demo K | 1,270 sf |                                 |                                 |                        |
| Art Program Rm        | 1,000 sf |                                 | Adult Art                       | Adult Art              |
| Art Program Rm        | 1,000 sf |                                 |                                 |                        |
| Music Program Room    | 1,000 sf |                                 |                                 | Rehearsal              |
| Fitness Prog Rm       | 1,000 sf | Dance                           | Dance                           | Adult Fitness:         |
| Fitness Prog Rm       | 1,000 sf | Adult Fitness:                  |                                 | Dance                  |
| Lg Fitness Prog Rm    | 2,500 sf | Step Step                       |                                 | Yoga Karate Karate     |
| Multi Purp Rm         | 5,000 sf | laccontise                      |                                 | Dance/Fitness AYC      |
| Sm Multi Purp Rm      | 2,500 sf | Yoga                            | Bingo Lunch Movie Lunch         | Adult & Youth Fitness  |
| Fitness Equip Rm      | 2,000 sf | Low-Impact Classes Trng/Workout | Low-Impact Classes Trng/Workout | Workout Workout        |
| Teen Lounge           | 630 sf   |                                 | vilo Stort.                     | Social Gathering       |
| Sr Lounge             | 1,000 sf | Social Gathering                | Social Gathering                |                        |
| Game Room             | 830 sf   |                                 |                                 | Social Gathering       |
| Card Lounge           | 730 sf   | Puzzles, Card Games and Lessons | Puzzles, Card Games and Lessons |                        |
| Children's Prog Rm    | 900 sf   | Art                             | Art                             | Art                    |
|                       | 900 sf   | Mommy/Daddy and Me              | Mommy/Daddy and Me              |                        |