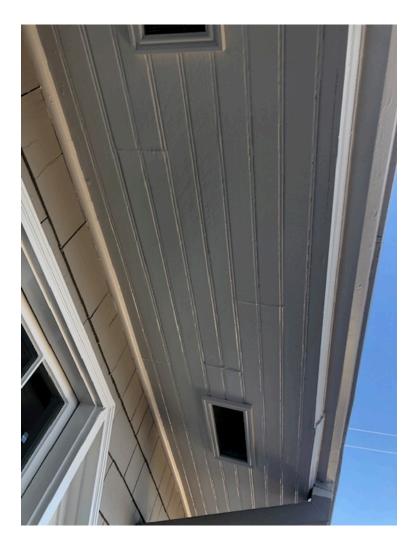

## Existing eaves finish color: BM American White #2112-70

Replace 6 windows with Marvin windows with a primed exterior and interior, brickmould, 2" extended sill nose, installation straps, SDL to simulate a DH.