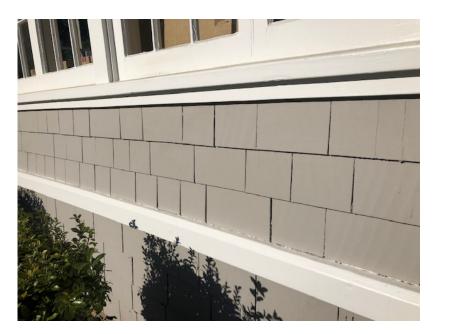

Re-face with pavers to match new surface on front porch (same as side yard)

Plaza Gray - Flamed and brushed

Side of front porch

- Exterior trim color BM: American White #2112-70
- Exterior trim color BM: Thunder #AF-685
- Existing shingle material.