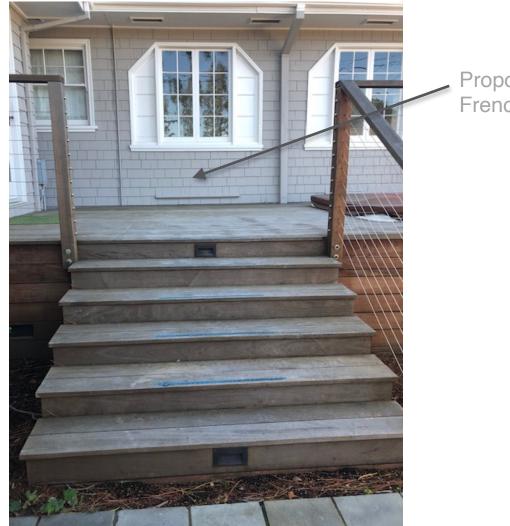

Exterior Materials

Door Trim on New French Door - BM American White #2112-70

Proposed location for French door

Back Porch