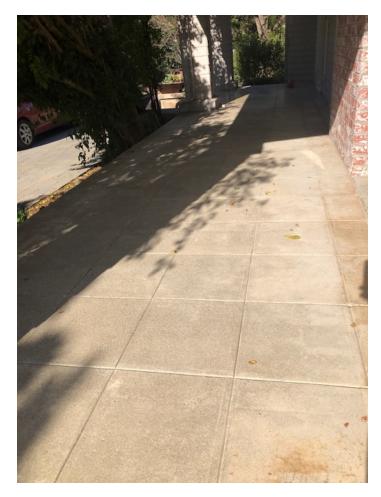

## 725 University Ave Finishes

Whitney Riter - witinteriors.com

Replace front porch pavers with same material used in side yard.

Existing front porch

Plaza Gray - Flamed and brushed

Front Porch Material

Existing Front Porch

Re-face with pavers to match new surface on front porch (same as side yard)

Plaza Gray - Flamed and brushed

Side of front porch

- Exterior trim color BM: American White #2112-70
- Exterior trim color BM: Thunder #AF-685
- Existing shingle material.