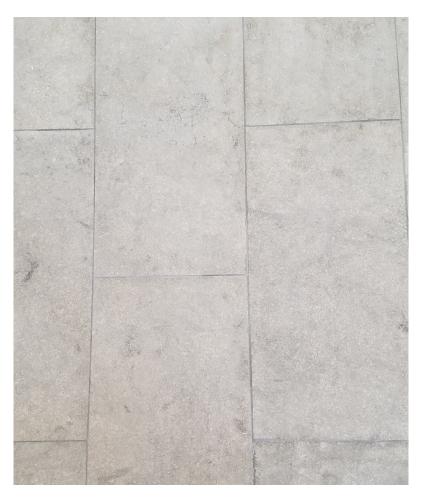

## 725 University Ave Finishes

Whitney Riter - witinteriors.com

Replace front porch pavers with same material used in side yard.

Existing front porch

Plaza Gray - Flamed and brushed

Front Porch Material

Existing Front Porch

Re-face with pavers to match new surface on front porch (same as side yard)

Plaza Gray - Flamed and brushed

Side of front porch

- Exterior trim color BM: American White #2112-70
- Exterior trim color BM: Thunder #AF-685
- Existing shingle material.