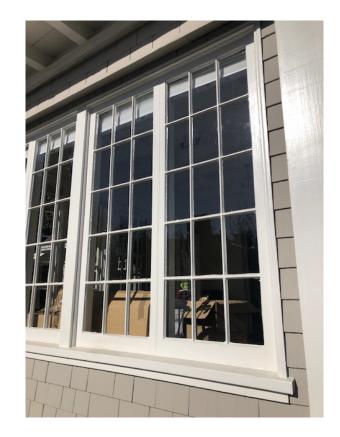

## Existing eaves finish color: BM American White #2112-70

Replace 6 windows with Marvin windows with a primed exterior and interior, brickmould, 2" extended sill nose, installation straps, SDL to simulate a DH.

UWCA UWCANF-33 Marvin Architectural Detail Manual

19972255

Ver 2019.3 2019-06-23

Windows