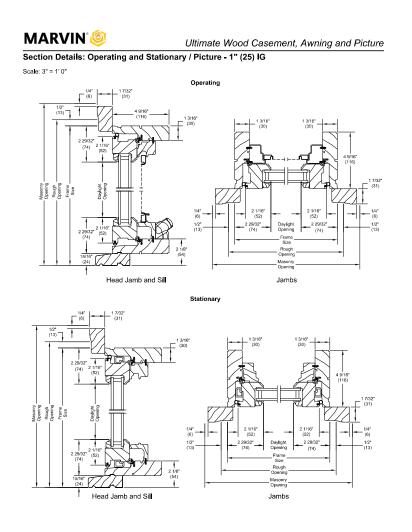

## Existing eaves finish color: BM American White #2112-70

Replace 6 windows with Marvin windows with a primed exterior and interior, brickmould, 2" extended sill nose, installation straps, SDL to simulate a DH.

UWCA UWCANF-33 Marvin Architectural Detail Manual

19972255

Ver 2019.3 2019-06-23

Windows