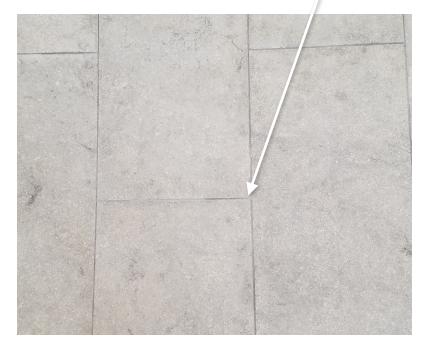

## 725 University Ave Finishes

Whitney Riter - witinteriors.com

Replace front porch pavers with same material used in side yard.

Existing front porch

Plaza Gray - Flamed and brushed

Front Porch Material

Existing Front Porch

Re-face with pavers to match new surface on front porch (same as side yard)

Plaza Gray - Flamed and brushed

Side of front porch

- Exterior trim color BM: American White #2112-70
- Exterior trim color BM: Thunder #AF-685
- Existing shingle material.