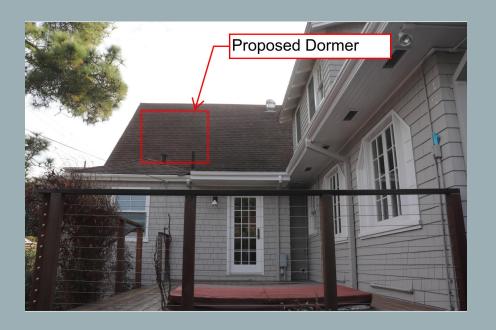

# **ADDITION**

#### **NEW DORMER**

- Existing sq. footage made usable with a dormer
- In northwest section of house