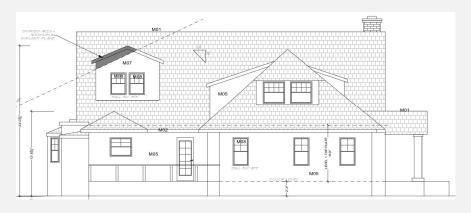

# WINDOW ADJUSTMENT

#### **RESIZE WINDOW**

- Opening the family room on level I – adjusting one window to match the other two windows in the room

**EXISTING ELEVATION** 

PROPOSED ELEVATION