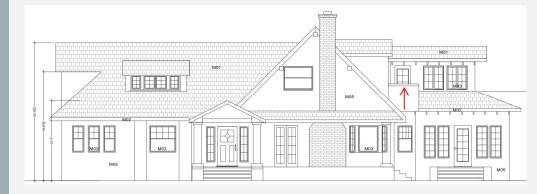

# SINGLE FRENCH DOOR TO BECOME WINDOW

- Existing door will now be in a kids bedroom. For safety we propose changing door to window. Same header and width.

**EXISTING ELEVATION** 

PROPOSED ELEVATION