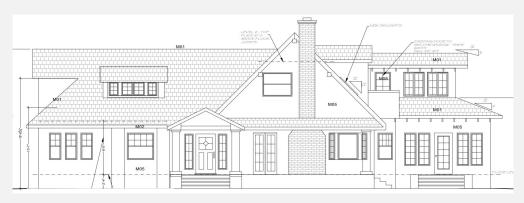

#### **NEW DORMER**

- Existing sq. footage made usable with a dormer
- In northwest section of house