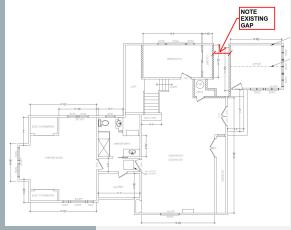

# 60 SQ. FT. ADDITION

- Second story addition connecting an unconnected bedroom space

**EXISTING PLAN AND ELEVATION** 

PROPOSED PLAN AND ELEVATION