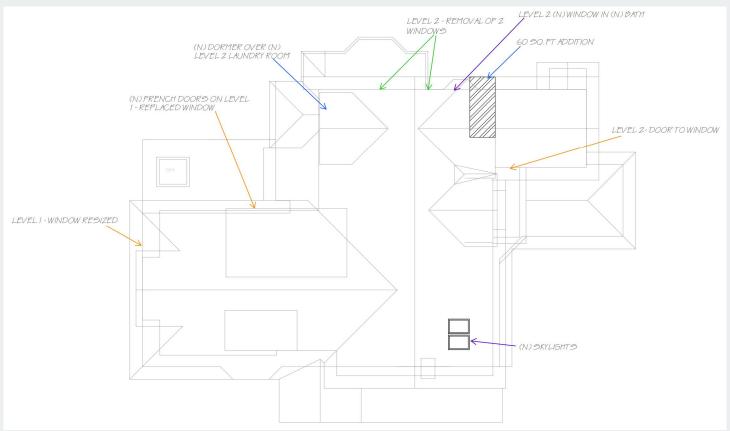

# OVERVIEW OF EXTERIOR CHANGES

- I. Additions
- 2. Window Removal
- 3. Window Adjustments
- 4. New Windows

# 60 SQ. FT. ADDITION

- Second story addition connecting an unconnected bedroom space

**EXISTING PLAN AND ELEVATION** 

PROPOSED PLAN AND ELEVATION

#### **NEW DORMER**

- Existing sq. footage made usable with a dormer
- In northwest section of house

#### TWO WINDOWS REMOVED

- Windows removed on level 2 rear of house
- Left window removed to make room for a demising wall
- Right window removed for symmetry

**EXISTING ELEVATION** 

PROPOSED ELEVATION

#### **RESIZE WINDOW**

- Opening the family room on level I – adjusting one window to match the other two windows in the room

**EXISTING ELEVATION** 

PROPOSED ELEVATION

## WINDOW OPENING TO BECOME FRENCH DOOR

- Keep header and opening width – lower opening to fit new double French Door

**EXISTING ELEVATION** 

PROPOSED ELEVATION

# SINGLE FRENCH DOOR TO BECOME WINDOW

- Existing door will now be in a kids bedroom. For safety we propose changing door to window. Same header and width.

**EXISTING ELEVATION** 

PROPOSED ELEVATION

# NEW SINGLE HUNG WINDOW

- In new bathroom, added a single hung window

**EXISTING ELEVATION** 

PROPOSED ELEVATION

# 2 SKYLIGHTS PROPOSED

- In a new bedroom, we propose skylights to add more natural light

**EXISTING ELEVATION** 

PROPOSED ELEVATION

THANK YOU

QUESTIONS?