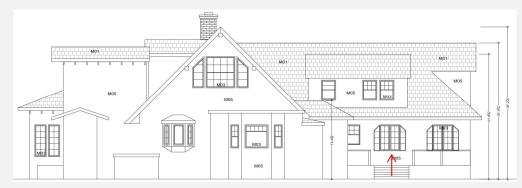

#### TWO WINDOWS REMOVED

- Windows removed on level 2 rear of house
- Left window removed to make room for a demising wall
- Right window removed for symmetry

**EXISTING ELEVATION** 

PROPOSED ELEVATION