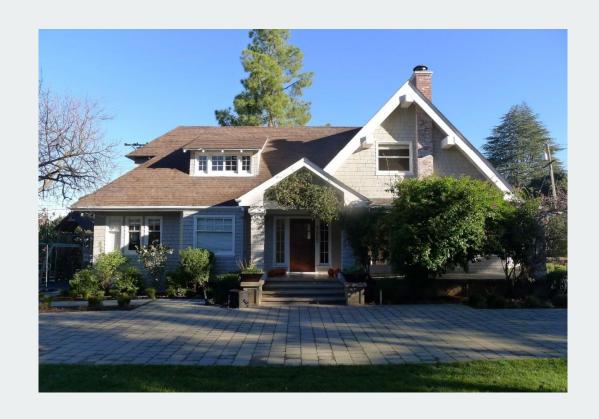

# **EXISTING DWELLING**

- I. Existing 4,122 sq. ft of habitable living area
- 2. Built in 1911 Craftsman Style
- 3. Additions and alterations throughout the years. Some include:
  - 1926 added detached garage
  - 1988 arbor and shed added
  - 2011 and before: Front elevation altered – Added window and brick chimney – completed before 2011 DPR forms