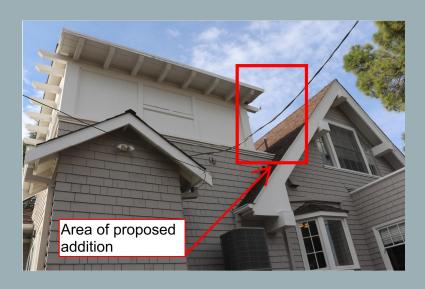

# 60 SQ. FT. ADDITION

- Second story addition connecting an unconnected bedroom space

**EXISTING PLAN AND ELEVATION** 

PROPOSED PLAN AND ELEVATION