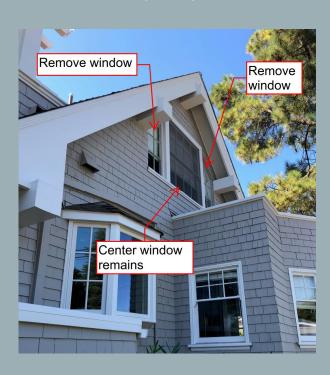

## WINDOW REMOVAL

#### TWO WINDOWS REMOVED

- Windows removed on level 2 rear of house
- Left window removed to make room for a demising wall
- Right window removed for symmetry

**EXISTING ELEVATION** 

PROPOSED ELEVATION