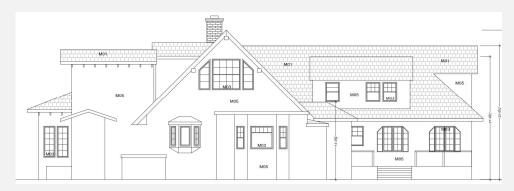

#### **NEW DORMER**

- Existing sq. footage made usable with a dormer
- In northwest section of house