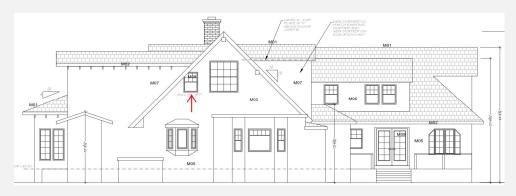

# NEW SINGLE HUNG WINDOW

- In new bathroom, added a single hung window

**EXISTING ELEVATION** 

PROPOSED ELEVATION