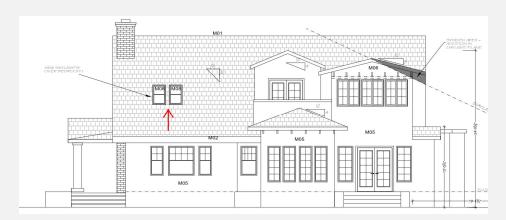

# **NEW WINDOW**

# 2 SKYLIGHTS PROPOSED

- In a new bedroom, we propose skylights to add more natural light

**EXISTING ELEVATION** 

PROPOSED ELEVATION

THANK YOU

QUESTIONS?