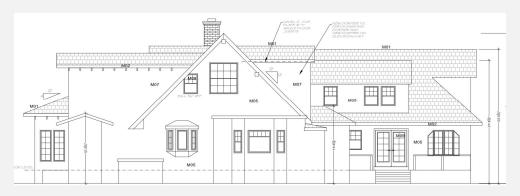

#### TWO WINDOWS REMOVED

- Windows removed on level 2 rear of house
- Left window removed to make room for a demising wall
- Right window removed for symmetry

**EXISTING ELEVATION** 

PROPOSED ELEVATION