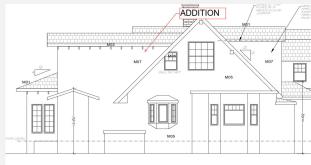

# **ADDITION**

#### **NEW DORMER**

- Existing sq. footage made usable with a dormer
- In northwest section of house