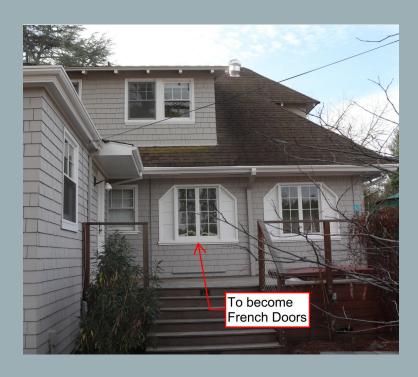

# WINDOW ADJUSTMENT

## WINDOW OPENING TO BECOME FRENCH DOOR

- Keep header and opening width – lower opening to fit new double French Door

**EXISTING ELEVATION** 

PROPOSED ELEVATION