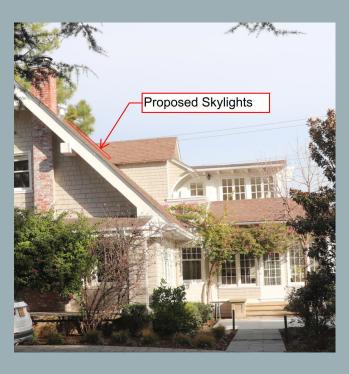

# **NEW WINDOW**

# 2 SKYLIGHTS PROPOSED

- In a new bedroom, we propose skylights to add more natural light

**EXISTING ELEVATION** 

PROPOSED ELEVATION

THANK YOU

QUESTIONS?