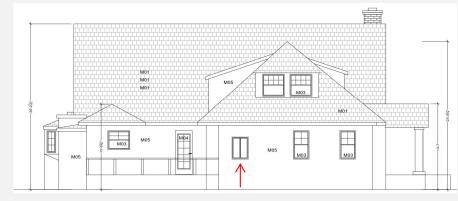

# WINDOW ADJUSTMENT

#### **RESIZE WINDOW**

- Opening the family room on level I – adjusting one window to match the other two windows in the room

**EXISTING ELEVATION** 

PROPOSED ELEVATION