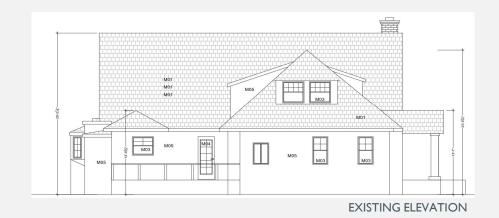

# **EXISTING DWELLING**

- I. Existing 4,122 sq. ft of habitable living area
- 2. Built in 1911 Craftsman Style
- 3. Additions and alterations throughout the years. Some include:
  - 1926 added detached garage
  - 1988 arbor and shed added
  - 2011 and before: Front elevation altered – Added window and brick chimney – completed before 2011 DPR forms

# 60 SQ. FT. ADDITION

- Second story addition connecting an unconnected bedroom space

**EXISTING PLAN AND ELEVATION** 

PROPOSED PLAN AND ELEVATION

#### **NEW DORMER**

- Existing sq. footage made usable with a dormer
- In northwest section of house