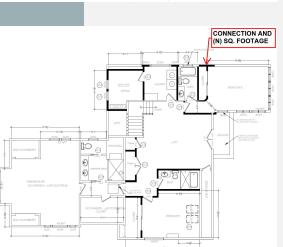

# **ADDITION**

# 60 SQ. FT. ADDITION

- Second story addition connecting an unconnected bedroom space

**EXISTING PLAN AND ELEVATION** 

PROPOSED PLAN AND ELEVATION