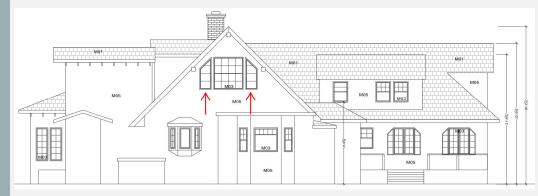

## WINDOW REMOVAL

#### TWO WINDOWS REMOVED

- Windows removed on level 2 rear of house
- Left window removed to make room for a demising wall
- Right window removed for symmetry

**EXISTING ELEVATION** 

PROPOSED ELEVATION