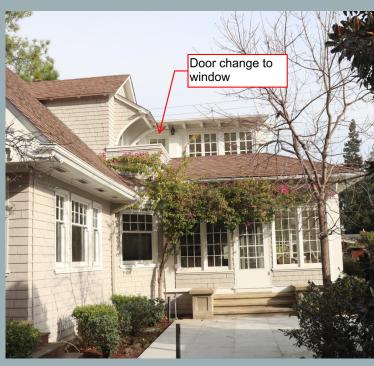

# SINGLE FRENCH DOOR TO BECOME WINDOW

- Existing door will now be in a kids bedroom. For safety we propose changing door to window. Same header and width.

**EXISTING ELEVATION** 

PROPOSED ELEVATION