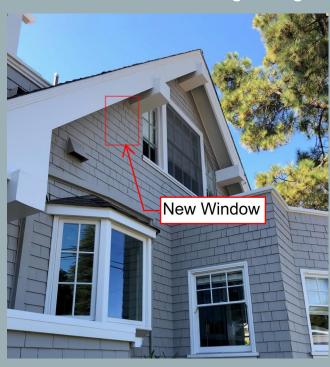

# NEW SINGLE HUNG WINDOW

- In new bathroom, added a single hung window

**EXISTING ELEVATION** 

PROPOSED ELEVATION