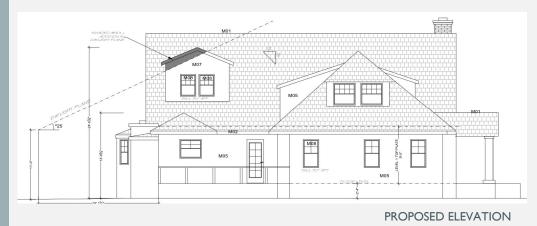

# 60 SQ. FT. ADDITION

- Second story addition connecting an unconnected bedroom space

**EXISTING PLAN AND ELEVATION** 

PROPOSED PLAN AND ELEVATION

#### **NEW DORMER**

- Existing sq. footage made usable with a dormer
- In northwest section of house