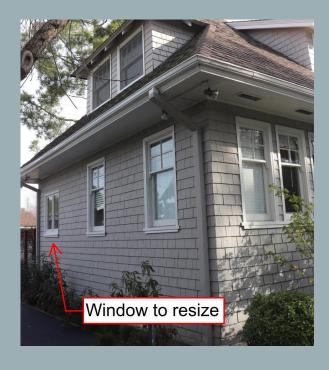

# WINDOW ADJUSTMENT

#### **RESIZE WINDOW**

- Opening the family room on level I – adjusting one window to match the other two windows in the room

**EXISTING ELEVATION** 

PROPOSED ELEVATION