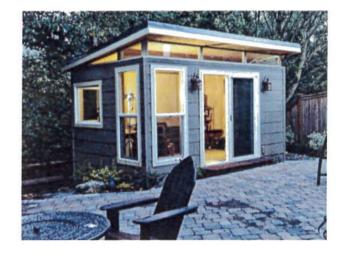

## PROJECT DESCRIPTION

The project is requesting approval of alterations to a designated Historic Resource property. The scope of work includes work to the front, side and rear yard areas of the property, including demolition of a non-historic pergola and accessory structure, construction of a new accessory structure along the rear property line, new landscaping, decks, garden tower, outdoor kitchen, fire pit, new spa, and associated hardscape and landscaping improvements.

Concrete Sierra Davis Color

Freestanding wall and Seatwall SBI Sussex Buff

Deck, Platform, Wood Stairs, Fence and Gate Tournesol Boulevard Deck Boards

Property Line Fence Clear Heart Cedar

Shed Modern Shed