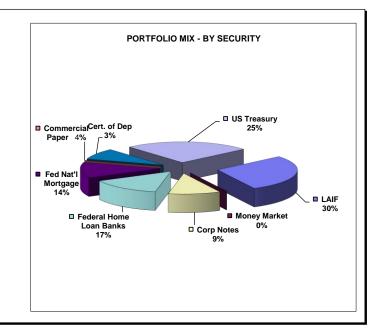

## Attachment 1 Portfolio Mix Charts June 2017

|                         | Portfolio Mix |             |
|-------------------------|---------------|-------------|
| Security Type           | % of Total    | By Security |
|                         |               |             |
| LAIF                    | 29%           | 20,751,883  |
| Money Market            | 0%            | 55,872      |
| Corp Notes              | 11%           | 7,650,000   |
| Federal Home Loan Banks | 14%           | 10,435,000  |
| Federal Nat'l Mortgage  | 12%           | 8,900,000   |
| Commercial Paper        | 0%            | -           |
| Certifate of Deposit    | 9%            | 6,325,000   |
| US Treasury             | 25%           | 18,460,000  |
| · ·                     |               |             |
|                         | 100%          | 72,577,755  |