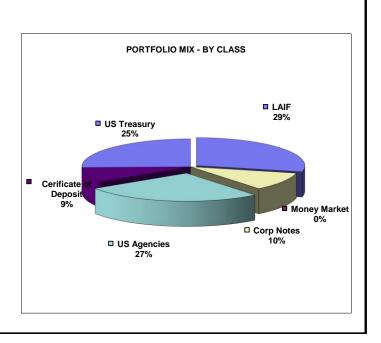

|                         |            | Portfolio Mix | Market     |
|-------------------------|------------|---------------|------------|
| Security Type           | % of Total | Par Value     | Value      |
|                         |            |               |            |
| LAIF                    | 29%        | 20,751,883    | 20,751,883 |
| Money Market            | 0%         | 55,872        | 55,872     |
| Corp Notes              | 11%        | 7,650,000     | 7,660,139  |
| US Agencies             | 27%        | 19,335,000    | 21,583,802 |
| Cerificate of Deposit   | 9%         | 6,325,000     | 6,335,511  |
| US Treasury             | 25%        | 18,460,000    | 18,456,230 |
| -                       | 100%       | 72,577,755    | 74,843,436 |
|                         |            |               |            |
| Corp Notes              |            | 7,650,000     | 7,660,139  |
| US Treasury/Agencies    |            | 37,795,000    | 40,040,032 |
| Ceritifcate of Deposit  |            | 6,325,000     | 6,335,511  |
| Accrued Interest        |            | -             | 140,520    |
|                         |            | 51,770,000    | 54,176,201 |
|                         | •          | •             | •          |
| Margin Over (Under) Par |            |               | 2,406,201  |