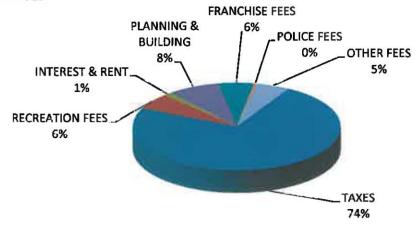

## **GENERAL FUND REVENUE SOURCES**

|                     | 11-12      | 12-13      | 12-13      | 13-14      | 14-15      | 14-15      | 13-14 to  | 14-15   |
|---------------------|------------|------------|------------|------------|------------|------------|-----------|---------|
| GENERAL FUND        | ACTUAL     | ACTUAL     | BUDGET     | ADOPTED    | PROPOSED   | REVISED    | CHG \$    | CHG 1/4 |
| TAXES               | 21,288,949 | 22,725,371 | 21,578,867 | 22,304,382 | 22,983,100 | 24,143,600 | 1,839,218 | 8.25%   |
| RECREATION FEES     | 1,807,649  | 1,864,594  | 1,814,528  | 1,817,100  | 1,871,600  | 1,871,600  | 54,500    | 3.00%   |
| INTEREST & RENT     | 94,187     | 104,225    | 435,200    | 385,500    | 386,200    | 386,200    | 700       | 0.18%   |
| PLANNING & BUILDING | 2,432,854  | 3,136,317  | 2,680,108  | 2,488,200  | 2,562,700  | 2,784,800  | 296,600   | 11.92%  |
| FRANCHISE FEES      | 1,731,193  | 1,769,516  | 1,692,414  | 1,726,200  | 1,726,200  | 1,740,100  | 13,900    | 0.81%   |
| POLICE FEES         | 81,018     | 99,576     | 116,210    | 112,900    | 116,500    | 127,000    | 14,100    | 12.49%  |
| OTHER FEES          | 1,483,161  | 1,575,333  | 1,599,766  | 1,618,900  | 1,640,000  | 1,709,500  | 90,600    | 5.60%   |
| TOTAL               | 28,919,011 | 31,274,933 | 29,917,093 | 30,453,182 | 31,286,300 | 32,762,800 | 2,309,618 | 7.58%   |