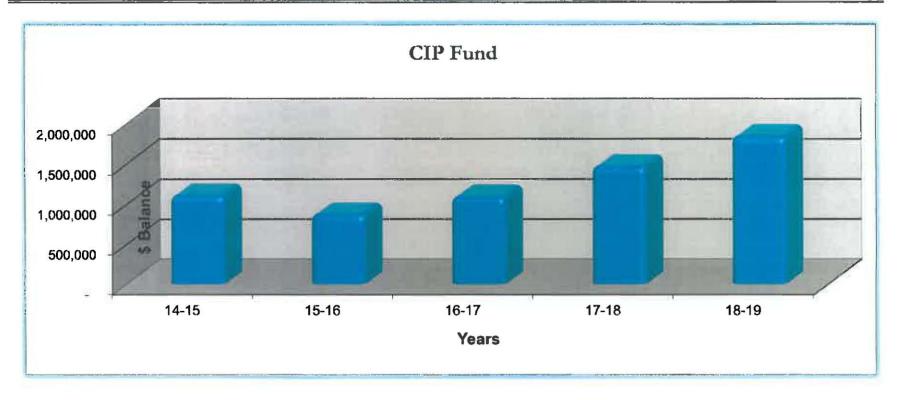

Capital Improvement Projects Fund | 2014/15     | 2015/16   | 2016/17   | 2017/18   | 2018/19   |
|-----------------------------------|-------------|-----------|-----------|-----------|-----------|
| Projected Beginning Balance       | 3,441,013   | 1,107,418 | 867,418   | 1,092,418 | 1,467,418 |
| Less - Prior Year Active Projects | (1,179,395) | -         | -         |           | 181       |
| Revenue & Grants                  | 100,000     | 100,000   | 100,000   | 100,000   | 100,000   |
| Transfers In (out)                | 350,000     | 450,000   | 750,000   | 750,000   | 750,000   |
| Capital Project Plan              | (1,604,200) | (790,000) | (625,000) | (475,000) | (475,000) |
| Projected Ending Balance          | 1,107,418   | 867,418   | 1,092,418 | 1,467,418 | 1,842,418 |



| Sewer Fund                                | 2014/15     | 2015/16     | 2016/17     | 2017/18     | 2018/19     |
|-------------------------------------------|-------------|-------------|-------------|-------------|-------------|
| Projected Beginning Balance               | 2,629,091   | 2,680,958   | 2,460,914   | 2,039,933   | 2,039,933   |
| Less - Prior Year Active Projects         | -           | -           | -           |             | -           |
| Net Income (adjusted for 2013 Rate Study) | 1,736,055   | 1,403,126   | 1,547,224   | 1,748,394   | 1,748,394   |
| Sewer Fund Project Plan                   | (1,684,188) | (1,623,170) | (1,968,205) | (1,900,333) | (1,290,220) |
| Projected Ending Balance                  | 2,680,958   | 2,460,914   | 2,039,933   | 1,887,995   |