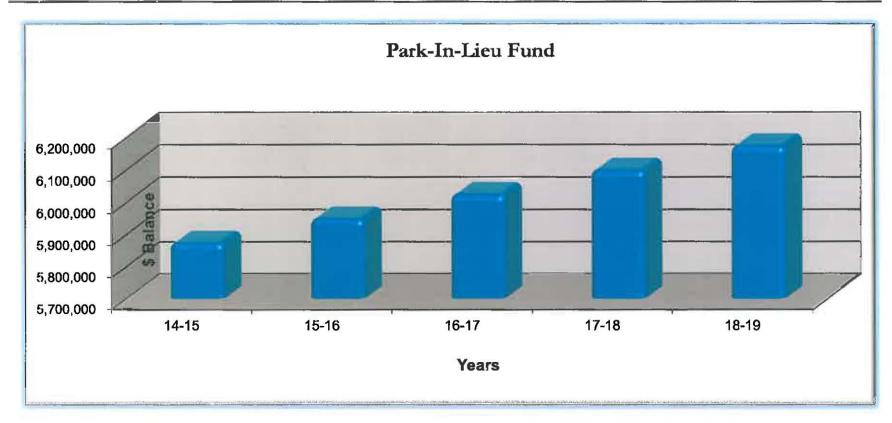

ected Ending Balance                  | 2,680,958   | 2,460,914   | 2,039,933   | 1,887,995   | 2,498,107   |



| Park-In-Lieu Fund                 | 2014/15   | 2015/16   | 2016/17   | 2017/18   | 2018/19   |
|-----------------------------------|-----------|-----------|-----------|-----------|-----------|
| Projected Beginning Balance       | 5,583,973 | 5,873,973 | 5,948,973 | 6,023,973 | 6,098,973 |
| Less - Prior Year Active Projects | -         | (=)       | 3=3       |           | 2         |
| Capital Project Plan              | (75,000)  | 120       | :-:       |           | -         |
| Income                            | 365,000   | 75,000    | 75,000    | 75,000    | 75,000    |
| Projected Ending Balance          | 5,873,973 | 5,948,973 | 6,023,973 | 6,098,973 | 6,173,973 |



| Traffic Impact Fee Fund           | 2014/15   | 2015/16   | 2016/17   | 2017/18   | 2018/19   |
|-----------------------------------|-----------|-----------|-----------|-----------|-----------|
| Projected Beginning Balance       | 1,605,193 | 1,760,193 | 2,071,193 | 2,146,193 | 2,146,193 |
| Less - Prior Year Active Projects | 4         | ₩.        | · ē       |           | -         |
| Capital Project Plan              | 55,000    | 236,000   | -         |           | 2         |
| Income                            | 100,000   | 75,000    | 75,000    | 75,000    | 75,000    |
| Projected Ending Balance          | 1,760,193 | 2,071,193 | 2,146,193 | 2,221,193 | 2,221,193 |



| Gs Tax Funds                      | 2014/15   | 2015/16   | 2016/17   | 2017/18   | 2018/19   |
|----------