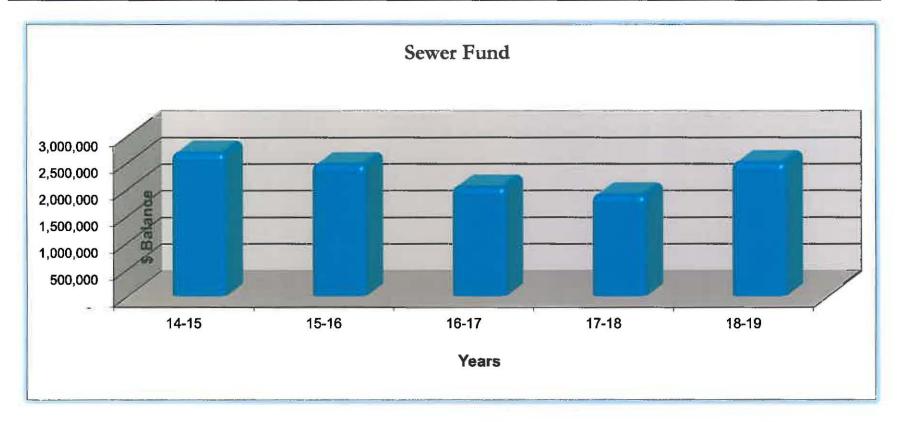

| 2014/15     | 2015/16     | 2016/17     | 2017/18     | 2018/19     |
|-------------------------------------------|-------------|-------------|-------------|-------------|-------------|
| Projected Beginning Balance               | 2,629,091   | 2,680,958   | 2,460,914   | 2,039,933   | 2,039,933   |
| Less - Prior Year Active Projects         | -           | -           | -           |             | -           |
| Net Income (adjusted for 2013 Rate Study) | 1,736,055   | 1,403,126   | 1,547,224   | 1,748,394   | 1,748,394   |
| Sewer Fund Project Plan                   | (1,684,188) | (1,623,170) | (1,968,205) | (1,900,333) | (1,290,220) |
| Projected Ending Balance                  | 2,680,958   | 2,460,914   | 2,039,933   | 1,887,995   | 2,498,107   |



| Park-In-Lieu Fund                 | 2014/15   | 2015/16   | 2016/17   | 2017/18   | 2018/19   |
|-----------------------------------|-----------|-----------|-----------|-----------|-----------|
| Projected Beginning Balance       | 5,583,973 | 5,873,973 | 5,948,973 | 6,023,973 | 6,098,973 |
| Less - Prior Year Active Projects | -         | (=)       | 3=3       |           | 2         |
| Capital Project Plan              | (75,000)  | 120       | :-:       |           | -         |
| Income                            | 365,000   | 75,000    | 75,000    | 75,000    | 75,000    |
| Projected Ending Balance          | 5,873,973 | 5,948,973 | 6,023,973 | 6,098,973 | 6,173,973 |



| Traffic Impact Fee Fund           | 2014/15   | 2015/16   | 2016/17   | 2017/18   | 2018/19   |
|----------