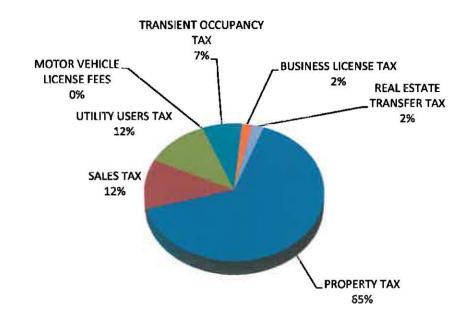

## GENERAL FUND TAX REVENUE SOURCES

|                            |                 |                 |                 |                  |                   |                  | 13-14 to 14-15 | REVISED |
|----------------------------|-----------------|-----------------|-----------------|------------------|-------------------|------------------|----------------|---------|
| GENERAL FUND               | 11-12<br>ACTUAL | 12-13<br>ACTUAL | 12-13<br>BUDGET | 13-14<br>ADOPTED | 14-15<br>PROPOSED | 14-15<br>REVISED | CHG \$         | CHG*    |
| PROPERTY TAX               | 13,301,950      | 14,130,040      | 13,905,660      | 14,497,582       | 14,932,500        | 15,746,700       | 1,249,118      | 8.62%   |
| SALES TAX                  | 2,746,374       | 2,926,441       | 2,598,300       | 2,615,600        | 2,694,000         | 2,825,700        | 210,100        | 8.03%   |
| UTILITY USERS TAX          | 2,547,777       | 2,600,054       | 2,598,960       | 2,629,800        | 2,708,700         | 2,756,700        | 126,900        | 4.83%   |
| MOTOR VEHICLE LICENSE FEES | 0               | 15,102          | 52,499          | 0                | 0                 | 0                | 0              | 0.00%   |
| TRANSIENT OCCUPANCY TAX    | 1,782,018       | 1,946,484       | 1,498,000       | 1,663,100        | 1,713,000         | 1,796,100        | 133,000        | 8.00%   |
| BUSINESS LICENSE TAX       | 442,824         | 519,828         | 453,200         | 418,400          | 431,000           | 514,500          | 96,100         | 22.97%  |
| REAL ESTATE TRANSFER TAX   | 468,006         | 587,422         | 472,248         | 479,900          | 503,900           | 503,900          | 24,000         | 5.00%   |
| TOTAL                      | 21,288,949      | 22,725,371      | 21,578,867      | 22,304,382       | 22,983,100        | 24,143,600       | 1,839,218      | 8.25%   |