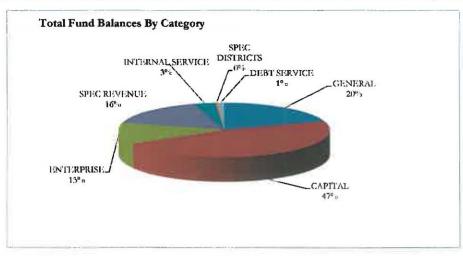

# FY 2014/15 PROJECTED FUND BALANCES AND RESERVES

| FUNDS                                                                              | BEG.<br>BALANCE | REVENUE    | EXPENSES     | CAPITAL<br>PROJECTS | TRSFRS    | PROJECTED<br>BALANCE<br>6/30/2015 | USE OF RESERVES | UNRESTRICTED BALANCE | RESTRICTET<br>BALANCE |
|------------------------------------------------------------------------------------|-----------------|------------|--------------|---------------------|-----------|-----------------------------------|-----------------|----------------------|-----------------------|
| GENERAL FUND                                                                       |                 |            |              |                     |           |                                   |                 |                      |                       |
| - Unreserved                                                                       | 0               | 32,762,800 | (32,187,934) |                     | (107,880) | 466,986                           | (500,000)       | (33,014)             | (                     |
| - Operating Commitments                                                            | 0               |            |              |                     |           | 0                                 |                 |                      | (                     |
| - Operating Reserve                                                                | 6,405,000       |            |              |                     | 0         | 6,405,000                         | 150,000         |                      | 6,555,000             |
| - State Revenue Stabilization Reserve                                              | .0              |            |              |                     |           | 0                                 | 0               |                      | (                     |
| - OPEB Reserve                                                                     | 850,000         |            |              |                     | 0         | 850,000                           | 0               |                      | 850,000               |
| Inventory & Veterans Reserve                                                       | 45,860          |            |              |                     |           | 45,860                            | 0               |                      | 45,366                |
| DERS Roserve                                                                       | 600,000         |            |              |                     |           | 600,000                           |                 |                      | 600.000               |
| TOTAL GENERAL FUND                                                                 | 7,900,860       | 32,762,800 | (32,187,934) | 0                   | (107,880) | 8,367,846                         | (350,000)       | (33,014)             | 8,050,86              |
| CAPITAL PROJECTS FUND                                                              | 1,793,117       | 85,000     | 0            | (1,394,200)         | 0         | 483,917                           | 350,000         | 833,917              |                       |
| EQUIPMENT REPLACEMENT FUND                                                         | 2,786,854       | 0          | (386,430)    | 0                   |           | 2,400,424                         | 0               |                      | 2,400,42              |
| FACILITY FUND                                                                      | 0               | 0          | O            | 0                   |           | 0                                 |                 |                      |                       |
| COMMUNITY FACILITY RENEWAL FUND                                                    | N 265 592       | 0          | Ō            | 0                   |           | 8,265,592                         | .0              | 8,265,592            |                       |
| TOTAL CAPITAL IMPROVEMENT FUNDS                                                    | 12,845,563      | 85,000     | (386,430)    | (1.394,200)         | 0         | 11,149,933                        | 350,000         | 9,099,509            | 2,400,42              |
| SEWER FUND<br>Sewer Fund amount does not include \$4 million of appropriated CIP's | 2,414,543       | 5,458,300  | (3,831,340)  | (1,684,190)         |           | 2,357,313                         |                 |                      | 2,357,31              |
| SOLID WASTE FUND                                                                   | 2,399,921       | 832,000    | (449,120)    | U                   |           | 2,782,801                         |                 |                      | 2,782,90              |
| STYPRM FUND                                                                        | 0               | 0          | (257,480)    | 0                   | 257,480   | 0                                 |                 |                      |                       |
| TOTAL ENTERPRISE FUNDS                                                             | 4,814,464       | 6,290,300  | (4,537,940)  | (1,684,190)         | 257,480   | 5,140,114                         | . 0             | - 0                  | 5,140,11              |
| REAL PROPERTY PROCEEDS FUND                                                        | 7,414,894       | 66,600     | 0            | 0                   |           | 7,481,494                         |                 | 7,481,494            |                       |
| VEHICLE IMPOUND FUND                                                               | 0               | 26,900     | 0            |                     | (26,900)  | 0                                 |                 |                      |                       |
| SUPPLEMENTAL LAW ENFORCEMENT FUND                                                  | 25,000          | 100,000    | 0            |                     | (100,000) | 25,000                            |                 |                      | 25,00                 |
| GAS TAX FUNDS                                                                      | 772,481         | 595,900    | 0            | (645,000)           | (190,000) | 533,381                           |                 |                      | 533,38                |
| PROPOSITION 1B FUND                                                                | 40,098          | 1,600      | 0            | 0                   |           | 41,698                            |                 |                      | 41,69                 |
| STORM DRAIN DEPOSIT FUND                                                           | 56,086          | 0          | 0            | 0                   |           | 56,086                            |                 |                      | 56,08                 |
| COMMUNITY DEV BLOCK GRANT FUND                                                     | 0               | 75,000     | 0            | (75,000)            |           | 0                                 |                 |                      |                       |
| FRANSPORTATION DEVELOPMENT ACT FUND                                                | 13,478          | 1,324,800  | 0            | (1,324,800)         |           | 13,478                            |                 |                      | 13,47                 |
| TRAFFIC IMPACT FEE FUND                                                            | 890,893         | 4,200      | 0            | (55,000)            |           | 840,093                           |                 |                      | 840,03                |
| IN LIEU PARK FEES FUND                                                             | 4,590,390       | 365,000    | 0            | (75,000)            |           | 4,880,390                         |                 |                      | 4,880,39              |
| DOWNTOWN PARKING FUND                                                              | 154,174         | 37,300     | (50,000)     | 0                   |           | 141,474                           |                 |                      | 141,47                |
| ESTATE DONATION FUND                                                               | 13,050          | 100        | 0            | 0_                  |           | 13,150                            |                 |                      | 13.15                 |
| TOTAL SPECIAL REVENUE FUNDS                                                        | 13,970,544      | 2,597,400  | (50,000)     | (2,174,800)         | (316,900) | 14,026,211                        | 0               | 7,481,494            | 6,544,73              |

# FY 2014/15 PROJECTED FUND BALANCES AND RESERVES

| FUNDS                           | BEG.<br>BALANCE | REVENUE    | EXPENSES     | CAPITAL<br>PROJECTS | TRSFRS  | PROJECTED<br>BALANCE<br>6/30/2015 | USE OF RESERVES | UNRESTRICTED<br>BALANCE | RESTRICTED<br>BALANCE |
|---------------------------------|-----------------|------------|--------------|---------------------|---------|-----------------------------------|-----------------|-------------------------|-----------------------|
| DENTAL PLAN FUND                | 157,832         | 105,000    | (105,000)    | 0                   |         | 157,832                           |                 |                         | 157,832               |
| UNEMPLOYMENT FUND               | 213,838         | 35,000     | (35,000)     | O                   |         | 213,838                           |                 |                         | 213,838               |
| WORKERS COMPENSATION FUND       | 597,000         | 642,000    | (595,000)    | 0                   |         | 644,000                           | 0               |                         | 644,000               |
| LIABILITY FUND                  | 336,996         | 465,000    | (456.200)    | 0                   |         | 345,796                           | 0               |                         | 345 796               |
| TOTAL INTERNAL SERVICE FUNDS    | 1,305,666       | 1,247,900  | (1,191,200)  | 0                   | 0       | 1,361,466                         | 7,00            |                         | 1,361,460             |
| GENERAL DEBT FUND               | 365,670         | 0          | (166,960)    | 0                   | 167,300 | 366,010                           |                 |                         | 366,010               |
| AVALON DR. CURB & GUTTER A.D.   | 47,160          | 13,800     | (13,800)     | 0                   |         | 47,160                            |                 |                         | 47,160                |
| RAYMUNDO CURB & GUTTER A.D.     | 33,610          | 28,600     | (28,600)     | 0                   |         | 33,610                            |                 |                         | 33,610                |
| OTHER ASSESSMENT DISTRICT FUNDS | 76,740          | 52,300     | (44,200)     | 0                   |         | 84,840                            |                 |                         | 84,840                |
| BLUF OAK LANE SPWER             | 0               | 0          | 0            | 0                   |         | 0                                 |                 |                         | 0                     |
| TOTAL DEBT SERVICE FUNDS        | 523,186         | 94,700     | (253,560)    | Ó                   | 167,300 | 531,620                           | ),(0)           | .0                      | 531,620               |
| GRAND TOTAL                     | 41,360,277      | 43,077,200 | (38,607,064) | (5,253,190)         | 0       | 40,577,223                        | 0               | 16,547,989              | 24,029,234            |