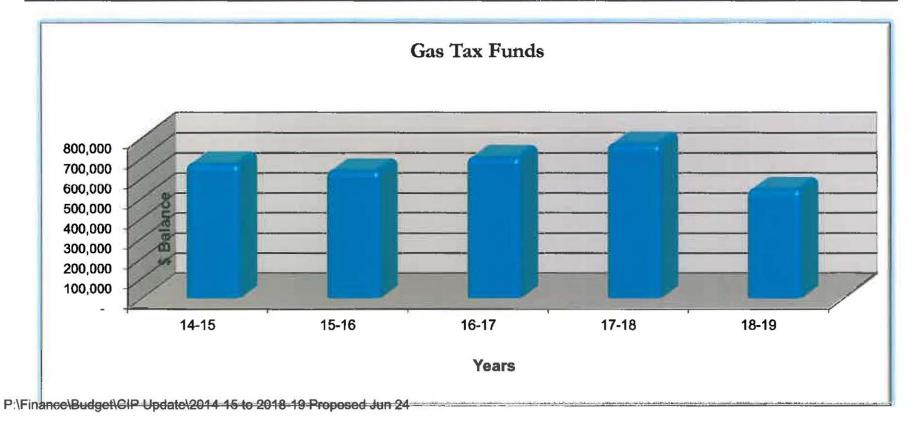

#### Fund Balances

Fund balances have been updated for 2014/15 based on year-to-date experiences; other years remain as originally projected in the biennial budget. The Gas Tax revenue will remain flat as estimated by the League of California Cities.