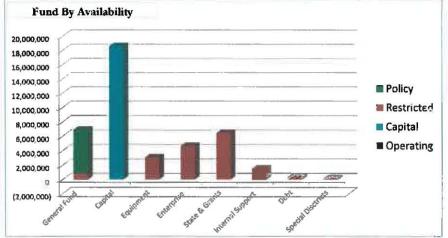

# FY 2014/15 PROJECTED FUND BALANCES AND RESERVES

| FUNDS                                                                              | BEG.<br>BALANCE | REVENUE    | EXPENSES     | CAPITAL<br>PROJECTS | TRSFRS    | PROJECTED<br>BALANCE<br>6/30/2015 | USE OF RESERVES | UNRESTRICTED BALANCE | RESTRICTET<br>BALANCE |
|------------------------------------------------------------------------------------|-----------------|------------|--------------|---------------------|-----------|-----------------------------------|-----------------|----------------------|-----------------------|
| GENERAL FUND                                                                       |                 |            |              |                     |           |                                   |                 |                      |                       |
| - Unreserved                                                                       | 0               | 32,762,800 | (32,187,934) |                     | (107,880) | 466,986                           | (500,000)       | (33,014)             | (                     |
| - Operating Commitments                                                            | 0               |            |              |                     |           | 0                                 |                 |                      | (                     |
| - Operating Reserve                                                                | 6,405,000       |            |              |                     | 0         | 6,405,000                         | 150,000         |                      | 6,555,000             |
| - State Revenue Stabilization Reserve                                              | .0              |            |              |                     |           | 0                                 | 0               |                      | (                     |
| - OPEB Reserve                                                                     | 850,000         |            |              |                     | 0         | 850,000                           | 0               |                      | 850,000               |
| Inventory & Veterans Reserve                                                       | 45,860          |            |              |                     |           | 45,860                            | 0               |                      | 45,366                |
| DERS Roserve                                                                       | 600,000         |            |              |                     |           | 600,000                           |                 |                      | 600.000               |
| TOTAL GENERAL FUND                                                                 | 7,900,860       | 32,762,800 | (32,187,934) | 0                   | (107,880) | 8,367,846                         | (350,000)       | (33,014)             | 8,050,86              |
| CAPITAL PROJECTS FUND                                                              | 1,793,117       | 85,000     | 0            | (1,394,200)         | 0         | 483,917                           | 350,000         | 833,917              |                       |
| EQUIPMENT REPLACEMENT FUND                                                         | 2,786,854       | 0          | (386,430)    | 0                   |           | 2,400,424                         | 0               |                      | 2,400,42              |
| FACILITY FUND                                                                      | 0               | 0          | O            | 0                   |           | 0                                 |                 |                      |                       |
| COMMUNITY FACILITY RENEWAL FUND                                                    | N 265 592       | 0          | Ō            | 0                   |           | 8,265,592                         | .0              | 8,265,592            |                       |
| TOTAL CAPITAL IMPROVEMENT FUNDS                                                    | 12,845,563      | 85,000     | (386,430)    | (1.394,200)         | 0         | 11,149,933                        | 350,000         | 9,099,509            | 2,400,42              |
| SEWER FUND<br>Sewer Fund amount does not include \$4 million of appropriated CIP's | 2,414,543       | 5,458,300  | (3,831,340)  | (1,684,190)         |           | 2,357,313                         |                 |                      | 2,357,31              |
| SOLID WASTE FUND                                                                   | 2,399,921       | 832,000    | (449,120)    | U                   |           | 2,782,801                         |                 |                      | 2,782,90              |
| STYPRM FUND                                                                        | 0               | 0          | (257,480)    | 0                   | 257,480   | 0                                 |                 |                      |                       |
| TOTAL ENTERPRISE FUNDS                                                             | 4,814,464       | 6,290,300  | (4,537,940)  | (1,684,190)         | 257,480   | 5,140,114                         | . 0             | - 0                  | 5,140,11              |
| REAL PROPERTY PROCEEDS FUND                                                        | 7,414,894       | 66,600     | 0            | 0                   |           | 7,481,494                         |                 | 7,481,494            |                       |
| VEHICLE IMPOUND FUND                                                               | 0               | 26,900     | 0            |                     | (26,900)  | 0                                 |                 |                      |                       |
| SUPPLEMENTAL LAW ENFORCEMENT FUND                                                  | 25,000          | 100,000    | 0            |                     | (100,000) | 25,000                            |                 |                      | 25,00                 |
| GAS TAX FUNDS                                                                      | 772,481         | 595,900    | 0            | (645,000)           | (190,000) | 533,381                           |                 |                      | 533,38                |
| PROPOSITION 1B FUND                                                                | 40,098          | 1,600      | 0            | 0                   |           | 41,698                            |                 |                      | 41,69                 |
| STORM DRAIN DEPOSIT FUND                                                           | 56,086          | 0          | 0            | 0                   |           | 56,086                            |                 |                      | 56,08                 |
| COMMUNITY DEV BLOCK GRANT FUND                                                     | 0               | 75,000     | 0            | (75,000)            |           | 0                                 |                 |                      |                       |
| FRANSPORTATION DEVELOPMENT ACT FUND                                                | 13,478          | 1,324,800  | 0            | (1,324,800)         |           | 13,478                            |                 |                      | 13,47                 |
| TRAFFIC IMPACT FEE FUND                                                            | 890,893         | 4,200      | 0            | (55,000)            |           | 840,093                           |                 |                      | 840,03                |
| IN LIEU PARK FEES FUND                                                             | 4,590,390       | 365,000    | 0            | (75,000)            |           | 4,880,390                         |                 |                      | 4,880,39              |
| DOWNTOWN PARKING FUND                                                              | 154,174         | 37,300     | (50,000)     | 0                   |           | 141,474                           |                 |                      | 141,47                |
| ESTATE DONATION FUND                                                               | 13,050          | 100        | 0            | 0_                  |           | 13,150                            |                 |                      | 13.15                 |
| TOTAL SPECIAL REVENUE FUNDS                                                        | 13,970,544      | 2,597,400  | (50,000)     | (2,174,800)         | (316,900) | 14,026,211                        | 0               | 7,481,494            | 6,544,73              |

# FY 2014/15 PROJECTED FUND BALANCES AND RESERVES

| FUNDS                           | BEG.<br>BALANCE | REVENUE    | EXPENSES     | CAPITAL<br>PROJECTS | TRSFRS  | PROJECTED<br>BALANCE<br>6/30/2015 | USE OF RESERVES | UNRESTRICTED<br>BALANCE | RESTRICTED<br>BALANCE |
|---------------------------------|-----------------|------------|--------------|---------------------|---------|-----------------------------------|-----------------|-------------------------|-----------------------|
| DENTAL PLAN FUND                | 157,832         | 105,000    | (105,000)    | 0                   |         | 157,832                           |                 |                         | 157,832               |
| UNEMPLOYMENT FUND               | 213,838         | 35,000     | (35,000)     | O                   |         | 213,838                           |                 |                         | 213,838               |
| WORKERS COMPENSATION FUND       | 597,000         | 642,000    | (595,000)    | 0                   |         | 644,000                           | 0               |                         | 644,000               |
| LIABILITY FUND                  | 336,996         | 465,000    | (456.200)    | 0                   |         | 345,796                           | 0               |                         | 345 796               |
| TOTAL INTERNAL SERVICE FUNDS    | 1,305,666       | 1,247,900  | (1,191,200)  | 0                   | 0       | 1,361,466                         | 7,00            |                         | 1,361,460             |
| GENERAL DEBT FUND               | 365,670         | 0          | (166,960)    | 0                   | 167,300 | 366,010                           |                 |                         | 366,010               |
| AVALON DR. CURB & GUTTER A.D.   | 47,160          | 13,800     | (13,800)     | 0                   |         | 47,160                            |                 |                         | 47,160                |
| RAYMUNDO CURB & GUTTER A.D.     | 33,610          | 28,600     | (28,600)     | 0                   |         | 33,610                            |                 |                         | 33,610                |
| OTHER ASSESSMENT DISTRICT FUNDS | 76,740          | 52,300     | (44,200)     | 0                   |         | 84,840                            |                 |                         | 84,840                |
| BLUF OAK LANE SPWER             | 0               | 0          | 0            | 0                   |         | 0                                 |                 |                         | 0                     |
| TOTAL DEBT SERVICE FUNDS        | 523,186         | 94,700     | (253,560)    | Ó                   | 167,300 | 531,620                           | ),(0)           | .0                      | 531,620               |
| GRAND TOTAL                     | 41,360,277      | 43,077,200 | (38,607,064) | (5,253,190)         | 0       | 40,577,223                        | 0               | 16,547,989              | 24,029,234            |