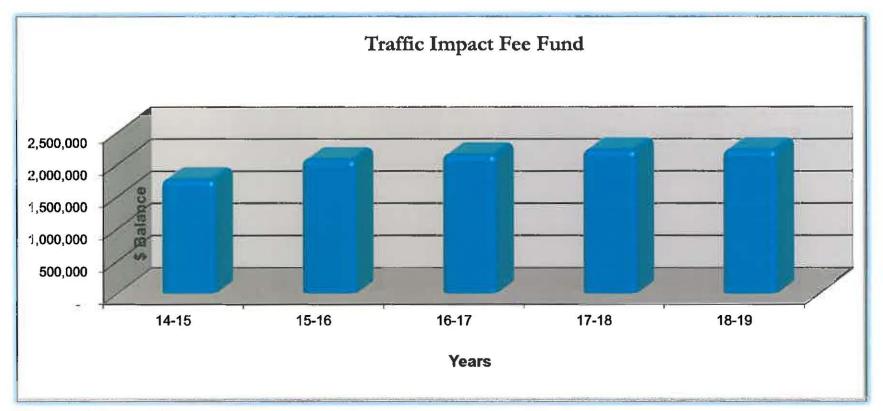

75,000    |
| Projected Ending Balance          | 5,873,973 | 5,948,973 | 6,023,973 | 6,098,973 | 6,173,973 |



| Traffic Impact Fee Fund           | 2014/15   | 2015/16   | 2016/17   | 2017/18   | 2018/19   |
|-----------------------------------|-----------|-----------|-----------|-----------|-----------|
| Projected Beginning Balance       | 1,605,193 | 1,760,193 | 2,071,193 | 2,146,193 | 2,146,193 |
| Less - Prior Year Active Projects | 4         | ₩.        | · ē       |           | -         |
| Capital Project Plan              | 55,000    | 236,000   | -         |           | 2         |
| Income                            | 100,000   | 75,000    | 75,000    | 75,000    | 75,000    |
| Projected Ending Balance          | 1,760,193 | 2,071,193 | 2,146,193 | 2,221,193 | 2,221,193 |



| Gs Tax Funds                      | 2014/15   | 2015/16   | 2016/17   | 2017/18   | 2018/19   |
|-----------------------------------|-----------|-----------|-----------|-----------|-----------|
| Projected Beginning Balance       | 799,181   | 670,281   | 636,381   | 702,481   | 702,481   |
| Less - Prior Year Active Projects | 127       | 72        | -         |           | 7.        |
| Capital Project Plan              | (645,000) | (550,000) | (450,000) | (450,000) | (675,000) |
| Transfers In (out)                | (190,000) | (190,000) | (190,000) | (190,000) | (190,000) |
| Income                            | 706,100   | 706,100   | 706,100   | 706,100   | 706,100   |
| Projected Ending Balance          | 670,281   | 636,381   | 702,481   | 768,581   | 543,581   |



### Number