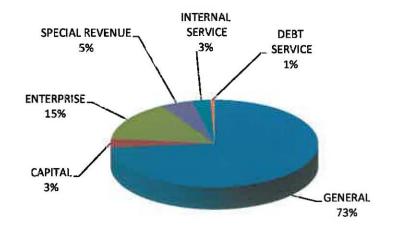

## **EXPENDITURES BY FUND TYPE**

| FUNDS            | 11-12<br>ACTUAL | I2-13<br>ACTUAL | 12-13<br>BUDGET | 13-14<br>ADOPTED | 14-15<br>PROPOSED | 14-15<br>REVISED | 13-14 to<br>REVI<br>CHG \$ | and the second |
|------------------|-----------------|-----------------|-----------------|------------------|-------------------|------------------|----------------------------|----------------|
| GENERAL          | 27,520,935      | 28,179,421      | 29,799,332      | 29,909,630       | 30,411,640        | 32,187,934       | 2,278,304                  | 7.62%          |
| CAPITAL          | 5,119,543       | 4,341,954       | 1,954,200       | 1,747,500        | 1,357,200         | 1,780,630        | 33,130                     | 1.90%          |
| ENTERPRISE       | 5,623,269       | 5,115,887       | 5,951,741       | 6,138,430        | 6,113,030         | 6,222,130        | 83,700                     | 1.36%          |
| SPECIAL REVENUE  | 139,896         | 227,311         | 951,000         | 892,000          | 2,079,800         | 2,224,800        | 1,332,800                  | 149.42%        |
| INTERNAL SERVICE | 1,053,255       | 1,788,877       | 1,179,000       | 1,185,000        | 1,185,000         | 1,191,200        | 6,200                      | 0.52%          |
| DEBT SERVICE     | 314,031         | 257,262         | 252,500         | 256,410          | 253,560           | 253,560          | (2,850)                    | -1.11%         |
| GRAND TOTAL      | 39,770,929      | 39,910,713      | 40,087,773      | 40,128,970       | 41,400,230        | 43,860,254       | 3,731,284                  | 9.30%          |