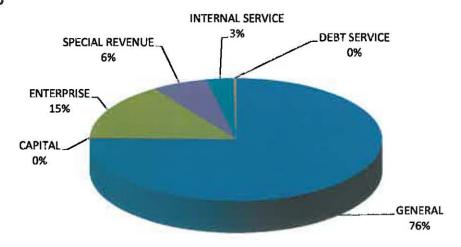

# FY 2014/15 PROJECTED FUND BALANCES AND RESERVES

| FUNDS                                                                              | BEG.<br>BALANCE | REVENUE    | EXPENSES     | CAPITAL<br>PROJECTS | TRSFRS    | PROJECTED<br>BALANCE<br>6/30/2015 | USE OF RESERVES | UNRESTRICTED BALANCE | RESTRICTET<br>BALANCE |
|------------------------------------------------------------------------------------|-----------------|------------|--------------|---------------------|-----------|-----------------------------------|-----------------|----------------------|-----------------------|
| GENERAL FUND                                                                       |                 |            |              |                     |           |                                   |                 |                      |                       |
| - Unreserved                                                                       | 0               | 32,762,800 | (32,187,934) |                     | (107,880) | 466,986                           | (500,000)       | (33,014)             | (                     |
| - Operating Commitments                                                            | 0               |            |              |                     |           | 0                                 |                 |                      | (                     |
| - Operating Reserve                                                                | 6,405,000       |            |              |                     | 0         | 6,405,000                         | 150,000         |                      | 6,555,000             |
| - State Revenue Stabilization Reserve                                              | .0              |            |              |                     |           | 0                                 | 0               |                      | (                     |
| - OPEB Reserve                                                                     | 850,000         |            |              |                     | 0         | 850,000                           | 0               |                      | 850,000               |
| Inventory & Veterans Reserve                                                       | 45,860          |            |              |                     |           | 45,860                            | 0               |                      | 45,366                |
| DERS Roserve                                                                       | 600,000         |            |              |                     |           | 600,000                           |                 |                      | 600.000               |
| TOTAL GENERAL FUND                                                                 | 7,900,860       | 32,762,800 | (32,187,934) | 0                   | (107,880) | 8,367,846                         | (350,000)       | (33,014)             | 8,050,86              |
| CAPITAL PROJECTS FUND                                                              | 1,793,117       | 85,000     | 0            | (1,394,200)         | 0         | 483,917                           | 350,000         | 833,917              |                       |
| EQUIPMENT REPLACEMENT FUND                                                         | 2,786,854       | 0          | (386,430)    | 0                   |           | 2,400,424                         | 0               |                      | 2,400,42              |
| FACILITY FUND                                                                      | 0               | 0          | O            | 0                   |           | 0                                 |                 |                      |                       |
| COMMUNITY FACILITY RENEWAL FUND                                                    | N 265 592       | 0          | Ō            | 0                   |           | 8,265,592                         | .0              | 8,265,592            |                       |
| TOTAL CAPITAL IMPROVEMENT FUNDS                                                    | 12,845,563      | 85,000     | (386,430)    | (1.394,200)         | 0         | 11,149,933                        | 350,000         | 9,099,509            | 2,400,42              |
| SEWER FUND<br>Sewer Fund amount does not include \$4 million of appropriated CIP's | 2,414,543       | 5,458,300  | (3,831,340)  | (1,684,190)         |           | 2,357,313                         |                 |                      | 2,357,31              |
| SOLID WASTE FUND                                                                   | 2,399,921       | 832,000    | (449,120)    | U                   |           | 2,782,801                         |                 |                      | 2,782,90              |
| STYPRM FUND                                                                        | 0               | 0          | (257,480)    | 0                   | 257,480   | 0                                 |                 |                      |                       |
| TOTAL ENTERPRISE FUNDS                                                             | 4,814,464       | 6,290,300  | (4,537,940)  | (1,684,190)         | 257,480   | 5,140,114                         | . 0             | - 0                  | 5,140,11              |
| REAL PROPERTY PROCEEDS FUND                                                        | 7,414,894       | 66,600     | 0            | 0                   |           | 7,481,494                         |                 | 7,481,494            |                       |
| VEHICLE IMPOUND FUND                                                               | 0               | 26,900     | 0            |                     | (26,900)  | 0                                 |                 |                      |                       |
| SUPPLEMENTAL LAW ENFORCEMENT FUND                                                  | 25,000          | 100,000    | 0            |                     | (100,000) | 25,000                            |                 |                      | 25,00                 |
| GAS TAX FUNDS                                                                      | 772,481         | 595,900    | 0            | (645,000)           | (190,000) | 533,381                           |                 |                      | 533,38                |
| PROPOSITION 1B FUND                                                                | 40,098          | 1,600      | 0            | 0                   |           | 41,698                            |                 |                      | 41,69                 |
| STORM DRAIN DEPOSIT FUND                                                           | 56,086          | 0          | 0            | 0                   |           | 56,086                            |                 |                      | 56,08                 |
| COMMUNITY DEV BLOCK GRANT FUND                                                     | 0               | 75,000     | 0            | (75,000)            |           | 0                                 |                 |                      |                       |
| FRANSPORTATION DEVELOPMENT ACT FUND                                                | 13,478          | 1,324,800  | 0            | (1,324,800)         |           | 13,478                            |                 |                      | 13,47                 |
| TRAFFIC IMPACT FEE FUND                                                            | 890,893         | 4,200      | 0            | (55,000)            |           | 840,093                           |                 |                      | 840,03                |
| IN LIEU PARK FEES FUND                                                             | 4,590,390       | 365,000    | 0            | (75,000)            |           | 4,880,390                         |                 |                      | 4,880,39              |
| DOWNTOWN PARKING FUND                                                              | 154,174         | 37,300     | (50,000)     | 0                   |           | 141,474                           |                 |                      | 141,47                |
| ESTATE DONATION FUND                                                               | 13,050          | 100        | 0            | 0_                  |           | 13,150                            |                 |                      | 13.15                 |
| TOTAL SPECIAL REVENUE FUNDS                                                        | 13,970,544      | 2,597,400  | (50,000)     | (2,174,800)         | (316,900) | 14,026,211                        | 0               | 7,481,494            | 6,544,73              |

# FY 2014/15 PROJECTED FUND BALANCES AND RESERVES

| FUNDS                           | BEG.<br>BALANCE | REVENUE    | EXPENSES     | CAPITAL<br>PROJECTS | TRSFRS  | PROJECTED<br>BALANCE<br>6/30/2015 | USE OF RESERVES | UNRESTRICTED<br>BALANCE | RESTRICTED<br>BALANCE |
|---------------------------------|-----------------|------------|--------------|---------------------|---------|-----------------------------------|-----------------|-------------------------|-----------------------|
| DENTAL PLAN FUND                | 157,832         | 105,000    | (105,000)    | 0                   |         | 157,832                           |                 |                         | 157,832               |
| UNEMPLOYMENT FUND               | 213,838         | 35,000     | (35,000)     | O                   |         | 213,838                           |                 |                         | 213,838               |
| WORKERS COMPENSATION FUND       | 597,000         | 642,000    | (595,000)    | 0                   |         | 644,000                           | 0               |                         | 644,000               |
| LIABILITY FUND                  | 336,996         | 465,000    | (456.200)    | 0                   |         | 345,796                           | 0               |                         | 345 796               |
| TOTAL INTERNAL SERVICE FUNDS    | 1,305,666       | 1,247,900  | (1,191,200)  | 0                   | 0       | 1,361,466                         | 7,00            |                         | 1,361,460             |
| GENERAL DEBT FUND               | 365,670         | 0          | (166,960)    | 0                   | 167,300 | 366,010                           |                 |                         | 366,010               |
| AVALON DR. CURB & GUTTER A.D.   | 47,160          | 13,800     | (13,800)     | 0                   |         | 47,160                            |                 |                         | 47,160                |
| RAYMUNDO CURB & GUTTER A.D.     | 33,610          | 28,600     | (28,600)     | 0                   |         | 33,610                            |                 |                         | 33,610                |
| OTHER ASSESSMENT DISTRICT FUNDS | 76,740          | 52,300     | (44,200)     | 0                   |         | 84,840                            |                 |                         | 84,840                |
| BLUF OAK LANE SPWER             | 0               | 0          | 0            | 0                   |         | 0                                 |                 |                         | 0                     |
| TOTAL DEBT SERVICE FUNDS        | 523,186         | 94,700     | (253,560)    | Ó                   | 167,300 | 531,620                           | ),(0)           | .0                      | 531,620               |
| GRAND TOTAL                     | 41,360,277      | 43,077,200 | (38,607,064) | (5,253,190)         | 0       | 40,577,223                        | 0               | 16,547,989              | 24,029,234            |