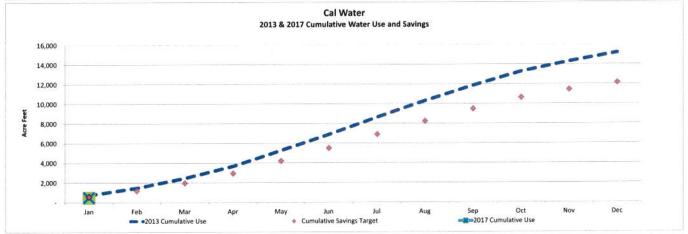

#### **California Water Service Company**

2013 and 2016 Water Use Compared to Target

| 2013                            | Groundwater | Treated<br>Water | SFPUC           | Surface     | 2013 Monthly<br>Use |
|---------------------------------|-------------|------------------|-----------------|-------------|---------------------|
| Jan                             | 215.0       | 510.0            |                 |             | 725.0               |
| Feb                             | 254.0       | 477.0            |                 | GP ( 35 15  | 731.0               |
| Mar                             | 446.0       | 544.0            | 1000            |             | 990.0               |
| Apr                             | 439.0       | 786.0            | LE WILL         | Or Solecuts | 1,225.0             |
| May                             | 672.0       | 906.0            | Acres (San      | 10 10 10 10 | 1,578.0             |
| Jun                             | 709.0       | 930.0            |                 | Toolsen in  | 1,639.0             |
| Jul                             | 690.0       | 1,049.0          | forest specific | OF STREET   | 1,739.0             |
| Aug                             | 437.0       | 1,241.0          |                 | AND VALUE   | 1,678.0             |
| Sep                             | 321.0       | 1,221.0          | THE OFFICE      | 11 3 10     | 1,542.0             |
| Oct                             | 363.0       | 1,068.0          |                 | VICTORY.    | 1,431.0             |
| Nov                             | 183.0       | 844.0            |                 | 10.14.2     | 1,027.0             |
| Dec                             | 262.0       | 626.0            |                 | 45 527      | 888.0               |
| Jan to<br>Current<br>Month      | 215.0       | 510.0            |                 |             | 725.0               |
| January to<br>December<br>Total | 4,991.0     | 10,202.0         |                 |             | 15,193.0            |

| 2017                               | Groundwater   | Treated<br>Water | SFPUC       | Surface   | 2017<br>Monthly Use |
|------------------------------------|---------------|------------------|-------------|-----------|---------------------|
| Jan                                | 312.0         | 171.0            |             |           | 483.0               |
| Feb                                | 312.0         | 1/1.0            |             |           | 105.0               |
| Mar                                |               |                  | -           |           |                     |
| Apr                                |               | 2/10/2           | in the mile | Williams. | -                   |
| May                                |               | -                | in 17-2 1   | 100       |                     |
| Jun                                | N 60 2 - 10 1 | 252183-05        | 2126        |           |                     |
| Jul                                |               | 707 S - 1        | A THE A     | The same  | THE REAL PROPERTY.  |
| Aug                                | -             | 1300             |             | 010070    |                     |
| Sep                                |               | THE SELECTION    |             |           |                     |
| Oct                                |               | 50 CO 1- 25      | 17557       |           |                     |
| Nov                                |               |                  | 0.1300      |           |                     |
| Dec                                |               | 100              |             |           | 1.5                 |
| Current<br>Month                   | 312.0         | 171.0            |             |           | 483.0               |
| %Savings<br>by Source<br>of Supply | -45%          | 66%              | A Suit      |           | 33%                 |

| Cumulative % Savings Jan to December  (+) = savings 33% |
|---------------------------------------------------------|
| 33%                                                     |
|                                                         |
|                                                         |
| +                                                       |
| -                                                       |
|                                                         |
|                                                         |
| 2                                                       |
| 2                                                       |
| 7.                                                      |
|                                                         |
|                                                         |