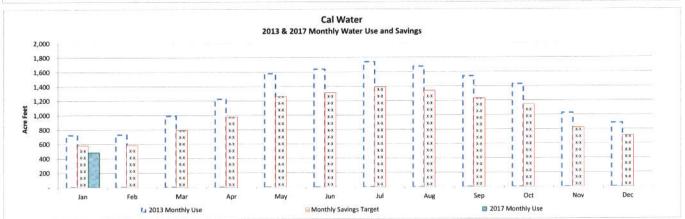

#### **California Water Service Company**

2013 and 2016 Water Use Compared to Target

| 2013                            | Groundwater | Treated<br>Water | SFPUC           | Surface     | 2013 Monthly<br>Use |
|---------------------------------|-------------|------------------|-----------------|-------------|---------------------|
| Jan                             | 215.0       | 510.0            |                 |             | 725.0               |
| Feb                             | 254.0       | 477.0            |                 | GP ( 35 15  | 731.0               |
| Mar                             | 446.0       | 544.0            | 1000            |             | 990.0               |
| Apr                             | 439.0       | 786.0            | LE WILL         | Or Solecuts | 1,225.0             |
| May                             | 672.0       | 906.0            | Acres (San      | 10 10 10 10 | 1,578.0             |
| Jun                             | 709.0       | 930.0            |                 | Toolsen in  | 1,639.0             |
| Jul                             | 690.0       | 1,049.0          | forest specific | OF STREET   | 1,739.0             |
| Aug                             | 437.0       | 1,241.0          |                 | AND VALUE   | 1,678.0             |
| Sep                             | 321.0       | 1,221.0          | THE OFFICE      | 11 3 10     | 1,542.0             |
| Oct                             | 363.0       | 1,068.0          |                 | VICTORY.    | 1,431.0             |
| Nov                             | 183.0       | 844.0            |                 | 10.14.2     | 1,027.0             |
| Dec                             | 262.0       | 626.0            |                 | 45 527      | 888.0               |
| Jan to<br>Current<br>Month      | 215.0       | 510.0            |                 |             | 725.0               |
| January to<br>December<br>Total | 4,991.0     | 10,202.0         |                 |             | 15,193.0            |

| 2017                               | Groundwater   | Treated<br>Water | SFPUC       | Surface   | 2017<br>Monthly Use |
|------------------------------------|---------------|------------------|-------------|-----------|---------------------|
| Jan                                | 312.0         | 171.0            |             |           | 483.0               |
| Feb                                | 312.0         | 1/1.0            |             |           | 105.0               |
| Mar                                |               |                  | -           |           |                     |
| Apr                                |               | 2/10/2           | in the mile | Williams. | -                   |
| May                                |               | -                | in 17-2 1   | 100       |                     |
| Jun                                | N 60 2 - 10 1 | 252183-05        | 2126        |           |                     |
| Jul                                |               | 707 S - 1        | A THE A     | The same  | THE REAL PROPERTY.  |
| Aug                                | -             | 1300             |             | 010070    |                     |
| Sep                                |               | THE SELECTION    |             |           |                     |
| Oct                                |               | 50 CO 1- 25      | 17557       |           |                     |
| Nov                                |               |                  | 0.1300      |           |                     |
| Dec                                |               | 100              |             |           | 1.5                 |
| Current<br>Month                   | 312.0         | 171.0            |             |           | 483.0               |
| %Savings<br>by Source<br>of Supply | -45%          | 66%              | A Suit      |           | 33%                 |

| Cumulative % Savings Jan to December  (+) = savings 33% |
|---------------------------------------------------------|
| 33%                                                     |
|                                                         |
|                                                         |
| +                                                       |
| -                                                       |
|                                                         |
|                                                         |
| 2                                                       |
| 2                                                       |
| 7.                                                      |
|                                                         |
|                                                         |