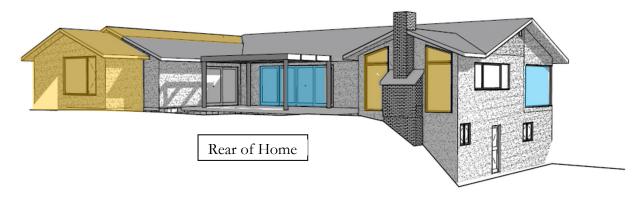

The project consists of a 308 square-foot first-story addition with second-story window changes and exterior improvements. In the images below, the new addition and windows are highlighted in orange and the expanded or relocated windows and doors are highlighted in blue.

## First-Story Addition and Exterior Modifications

The property slopes from one side to the other and the addition would expand the existing one-story portion of the home on the uphill (west) side towards the rear and side of the property. The new addition incorporates plate heights at 8'-0 to 9'-3" above the finished floor height, maintains the existing roof type and pitch, and incorporates materials to consistent with the existing home for an integrated design compatible with the surrounding neighborhood. Other proposed exterior changes include:

## **Second-Story Modifications**

The project adds new windows to the rear façade, shift one second-story window on the front façade slightly inward, and replace the existing northeast front and side second-story windows with new floor to ceiling windows at the corner. Consistent with past determinations and pursuant to Section 14.76.040 of the Zoning Code, new or modified second story windows that increase the glazing area or may create potential privacy impacts have been referred to the Design Review Commission for review and approval.

Currently, the existing front façade windows are similar in size and placement and the proposed changes would incorporate a different window style/size with a degree of asymmetry. Staff has

concerns with the proposal's consistency with Section 5.9 of the Residential Design Guidelines which speaks to locating windows where they visually relate to one another as part of a larger design composition, particularly as viewed from the street. Staff requests DRC direction on whether raising the sill heights and/or shifting the new corner windows inward would create a more composed front façade consistent with the Residential Design Guidelines. The proposed new rear windows are angled and parallel to the gable roof, which would also introduce a new window type but with minimal impact to the overall home.