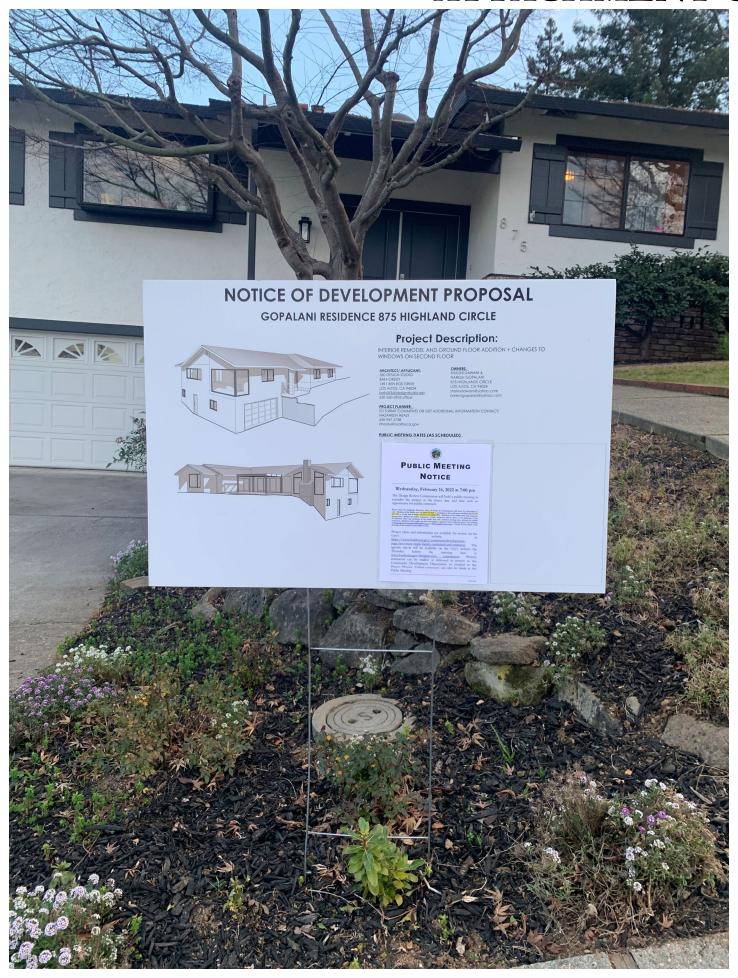

## **Public Notification**

A public meeting notice was posted on the property and mailed to 12 property owners in the immediate vicinity (Attachment A). A document from the applicant regarding outreach is included in Attachment B. The applicant also posted the public notice sign (24" x 36") in conformance with the Planning Division posting requirements, as shown in Attachment C.

The project consists of a 308 square-foot first-story addition with second-story window changes and exterior improvements. In the images below, the new addition and windows are highlighted in orange and the expanded or relocated windows and doors are highlighted in blue.

## First-Story Addition and Exterior Modifications

The property slopes from one side to the other and the addition would expand the existing one-story portion of the home on the uphill (west) side towards the rear and side of the property. The new addition incorporates plate heights at 8'-0 to 9'-3" above the finished floor height, maintains the existing roof type and pitch, and incorporates materials to consistent with the existing home for an integrated design compatible with the surrounding neighborhood. Other proposed exterior changes include:

## **Second-Story Modifications**

The project adds new windows to the rear façade, shift one second-story window on the front façade slightly inward, and replace the existing northeast front and side second-story windows with new floor to ceiling windows at the corner. Consistent with past determinations and pursuant to Section 14.76.040 of the Zoning Code, new or modified second story windows that increase the glazing area or may create potential privacy impacts have been referred to the Design Review Commission for review and approval.