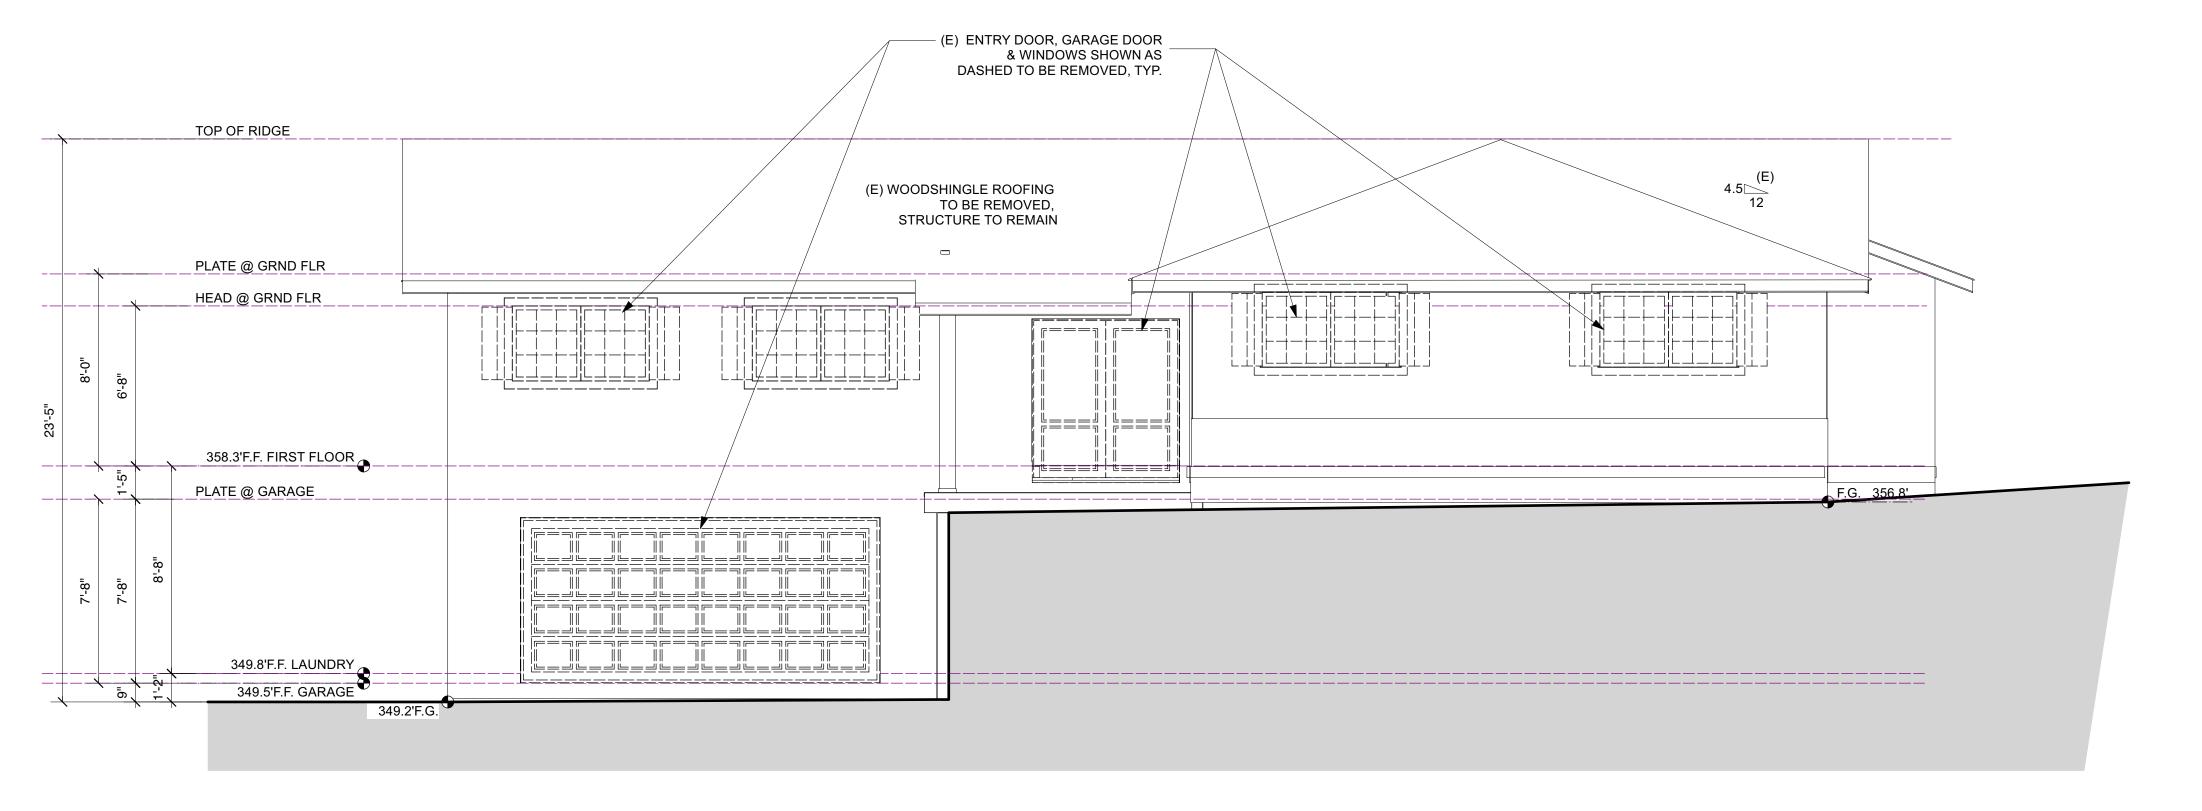

The project consists of a 308 square-foot first-story addition with second-story window changes and exterior improvements. In the images below, the new addition and windows are highlighted in orange and the expanded or relocated windows and doors are highlighted in blue.

## First-Story Addition and Exterior Modifications

The property slopes from one side to the other and the addition would expand the existing one-story portion of the home on the uphill (west) side towards the rear and side of the property. The new addition incorporates plate heights at 8'-0 to 9'-3" above the finished floor height, maintains the existing roof type and pitch, and incorporates materials to consistent with the existing home for an integrated design compatible with the surrounding neighborhood. Other proposed exterior changes include:

- Removal of the front window trim and shutters;
- Replacement of the existing front windows to match the new window style;
- Replacement of the front façade brick veneer with stucco;
- New front entry column, guard rail, and entry door with side lite; and
- New garage door.

## **Second-Story Modifications**

The project adds new windows to the rear façade, shift one second-story window on the front façade slightly inward, and replace the existing northeast front and side second-story windows with new floor to ceiling windows at the corner. Consistent with past determinations and pursuant to Section 14.76.040 of the Zoning Code, new or modified second story windows that increase the glazing area or may create potential privacy impacts have been referred to the Design Review Commission for review and approval.

Currently, the existing front façade windows are similar in size and placement and the proposed changes would incorporate a different window style/size with a degree of asymmetry. Staff has

concerns with the proposal's consistency with Section 5.9 of the Residential Design Guidelines which speaks to locating windows where they visually relate to one another as part of a larger design composition, particularly as viewed from the street. Staff requests DRC direction on whether raising the sill heights and/or shifting the new corner windows inward would create a more composed front façade consistent with the Residential Design Guidelines. The proposed new rear windows are angled and parallel to the gable roof, which would also introduce a new window type but with minimal impact to the overall home.