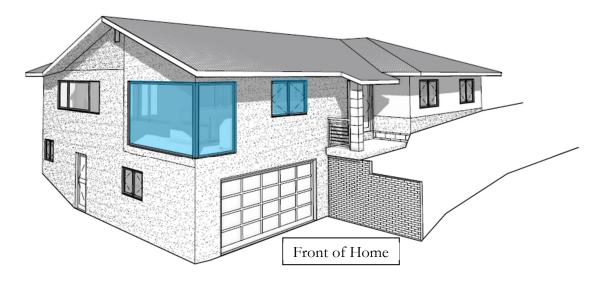

The project consists of a 308 square-foot first-story addition with second-story window changes and exterior improvements. In the images below, the new addition and windows are highlighted in orange and the expanded or relocated windows and doors are highlighted in blue.

## **Second-Story Modifications**

The project adds new windows to the rear façade, shift one second-story window on the front façade slightly inward, and replace the existing northeast front and side second-story windows with new floor to ceiling windows at the corner. Consistent with past determinations and pursuant to Section 14.76.040 of the Zoning Code, new or modified second story windows that increase the glazing area or may create potential privacy impacts have been referred to the Design Review Commission for review and approval.

Currently, the existing front façade windows are similar in size and placement and the proposed changes would incorporate a different window style/size with a degree of asymmetry. Staff has

concerns with the proposal's consistency with Section 5.9 of the Residential Design Guidelines which speaks to locating windows where they visually relate to one another as part of a larger design composition, particularly as viewed from the street. Staff requests DRC direction on whether raising the sill heights and/or shifting the new corner windows inward would create a more composed front façade consistent with the Residential Design Guidelines. The proposed new rear windows are angled and parallel to the gable roof, which would also introduce a new window type but with minimal impact to the overall home.