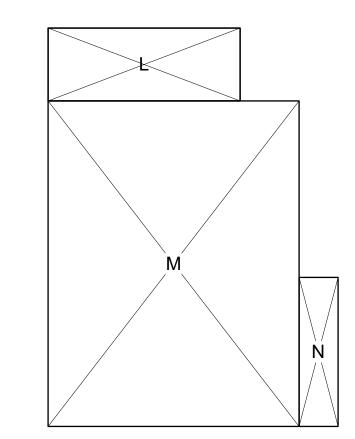

|                                                                    | Existing                                                  | Proposed                                            | Allowed/Required  |  |
|--------------------------------------------------------------------|-----------------------------------------------------------|-----------------------------------------------------|-------------------|--|
| Coverage:                                                          | 2,257 square feet                                         | 2,750 square feet                                   | 3,003 square feet |  |
| FLOOR AREA: First floor/lower level Second floor/upper level Total | 749 square feet<br>2,162 square feet<br>2,911 square feet | 749 square feet 2,470 square feet 3,219 square feet | 3,503 square feet |  |
| SETBACKS:                                                          |                                                           |                                                     |                   |  |
| Front                                                              | 25 feet                                                   |                                                     | 25 feet           |  |
| Rear                                                               | 33 feet                                                   | 26 feet                                             | 25 feet           |  |
| Right Side 13 feet                                                 |                                                           | 10 feet/No Change                                   | 10 feet/17.5 feet |  |
| Left side $(1^{st}/2^{nd})$ 13.5 feet/13.5 fe                      |                                                           | 13.5 feet/13.5 feet                                 | 10 feet/17.5 feet |  |
| Неіснт:                                                            | 23.5 feet                                                 | 23.5 feet                                           | 27 feet           |  |