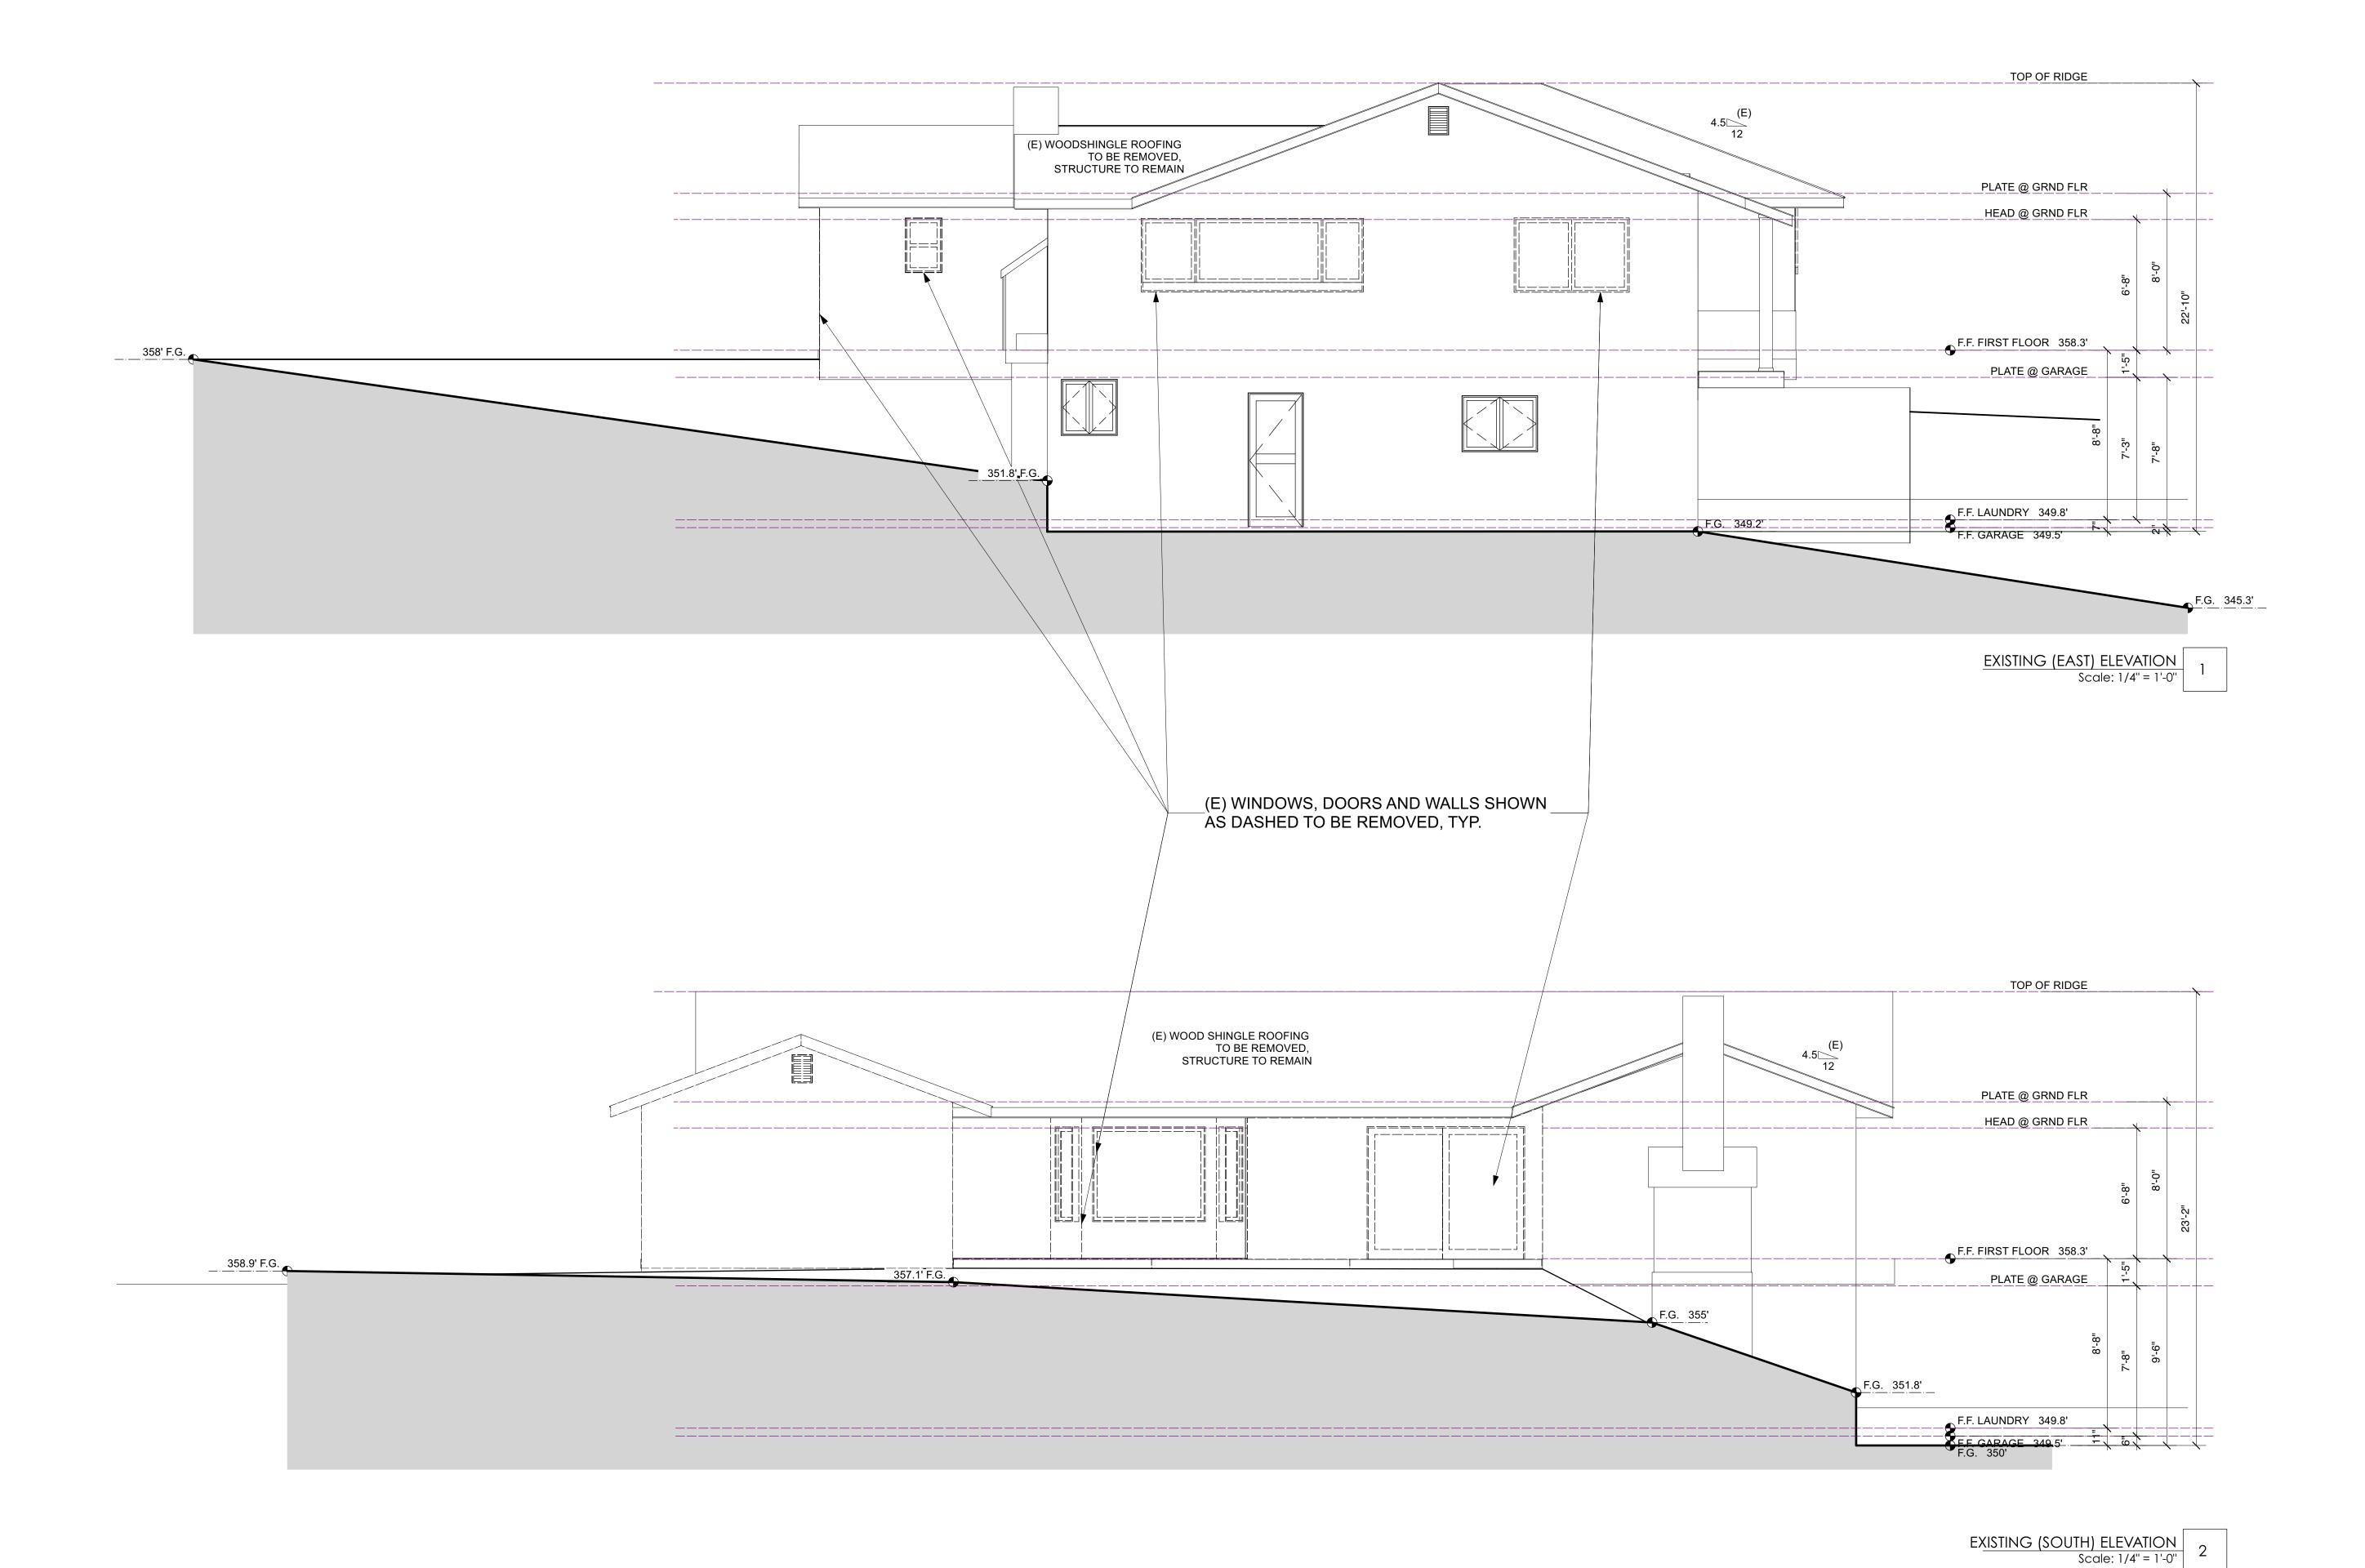

## **Second-Story Modifications**

The project adds new windows to the rear façade, shift one second-story window on the front façade slightly inward, and replace the existing northeast front and side second-story windows with new floor to ceiling windows at the corner. Consistent with past determinations and pursuant to Section 14.76.040 of the Zoning Code, new or modified second story windows that increase the glazing area or may create potential privacy impacts have been referred to the Design Review Commission for review and approval.

Currently, the existing front façade windows are similar in size and placement and the proposed changes would incorporate a different window style/size with a degree of asymmetry. Staff has

concerns with the proposal's consistency with Section 5.9 of the Residential Design Guidelines which speaks to locating windows where they visually relate to one another as part of a larger design composition, particularly as viewed from the street. Staff requests DRC direction on whether raising the sill heights and/or shifting the new corner windows inward would create a more composed front façade consistent with the Residential Design Guidelines. The proposed new rear windows are angled and parallel to the gable roof, which would also introduce a new window type but with minimal impact to the overall home.

## **Privacy**

Given the topography of the subject site and surrounding properties, the proposed new windows have the most potential for privacy impacts on the neighboring lot to the east, located downslope and adjacent to the two-story portion of the subject home. In addition, the existing left interior side setback of the second floor is nonconforming at 13.5 feet where 17.5 is currently required. Therefore, staff has included Condition of Approval No. 3 requiring evergreen screen plantings along the east side property line to obscure views from the second floor windows and minimize potential privacy impacts. Along the rear and west side of the property, the grade slopes upward several feet which will prevent privacy impacts from the new rear windows and one-story addition.