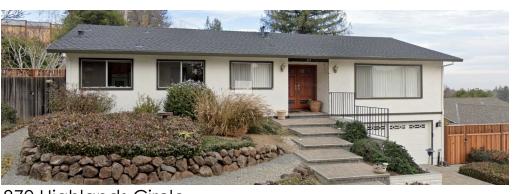

## PROJECT DESCRIPTION

This is a design review for a one-story 308 square foot addition, second story window changes, and exterior improvements to an existing two-story house. The following table summarizes the project's technical details:

The project consists of a 308 square-foot first-story addition with second-story window changes and exterior improvements. In the images below, the new addition and windows are highlighted in orange and the expanded or relocated windows and doors are highlighted in blue.

## First-Story Addition and Exterior Modifications

The property slopes from one side to the other and the addition would expand the existing one-story portion of the home on the uphill (west) side towards the rear and side of the property. The new addition incorporates plate heights at 8'-0 to 9'-3" above the finished floor height, maintains the existing roof type and pitch, and incorporates materials to consistent with the existing home for an integrated design compatible with the surrounding neighborhood. Other proposed exterior changes include:

- Removal of the front window trim and shutters;
- Replacement of the existing front windows to match the new window style;
- Replacement of the front façade brick veneer with stucco;
- New front entry column, guard rail, and entry door with side lite; and
- New garage door.