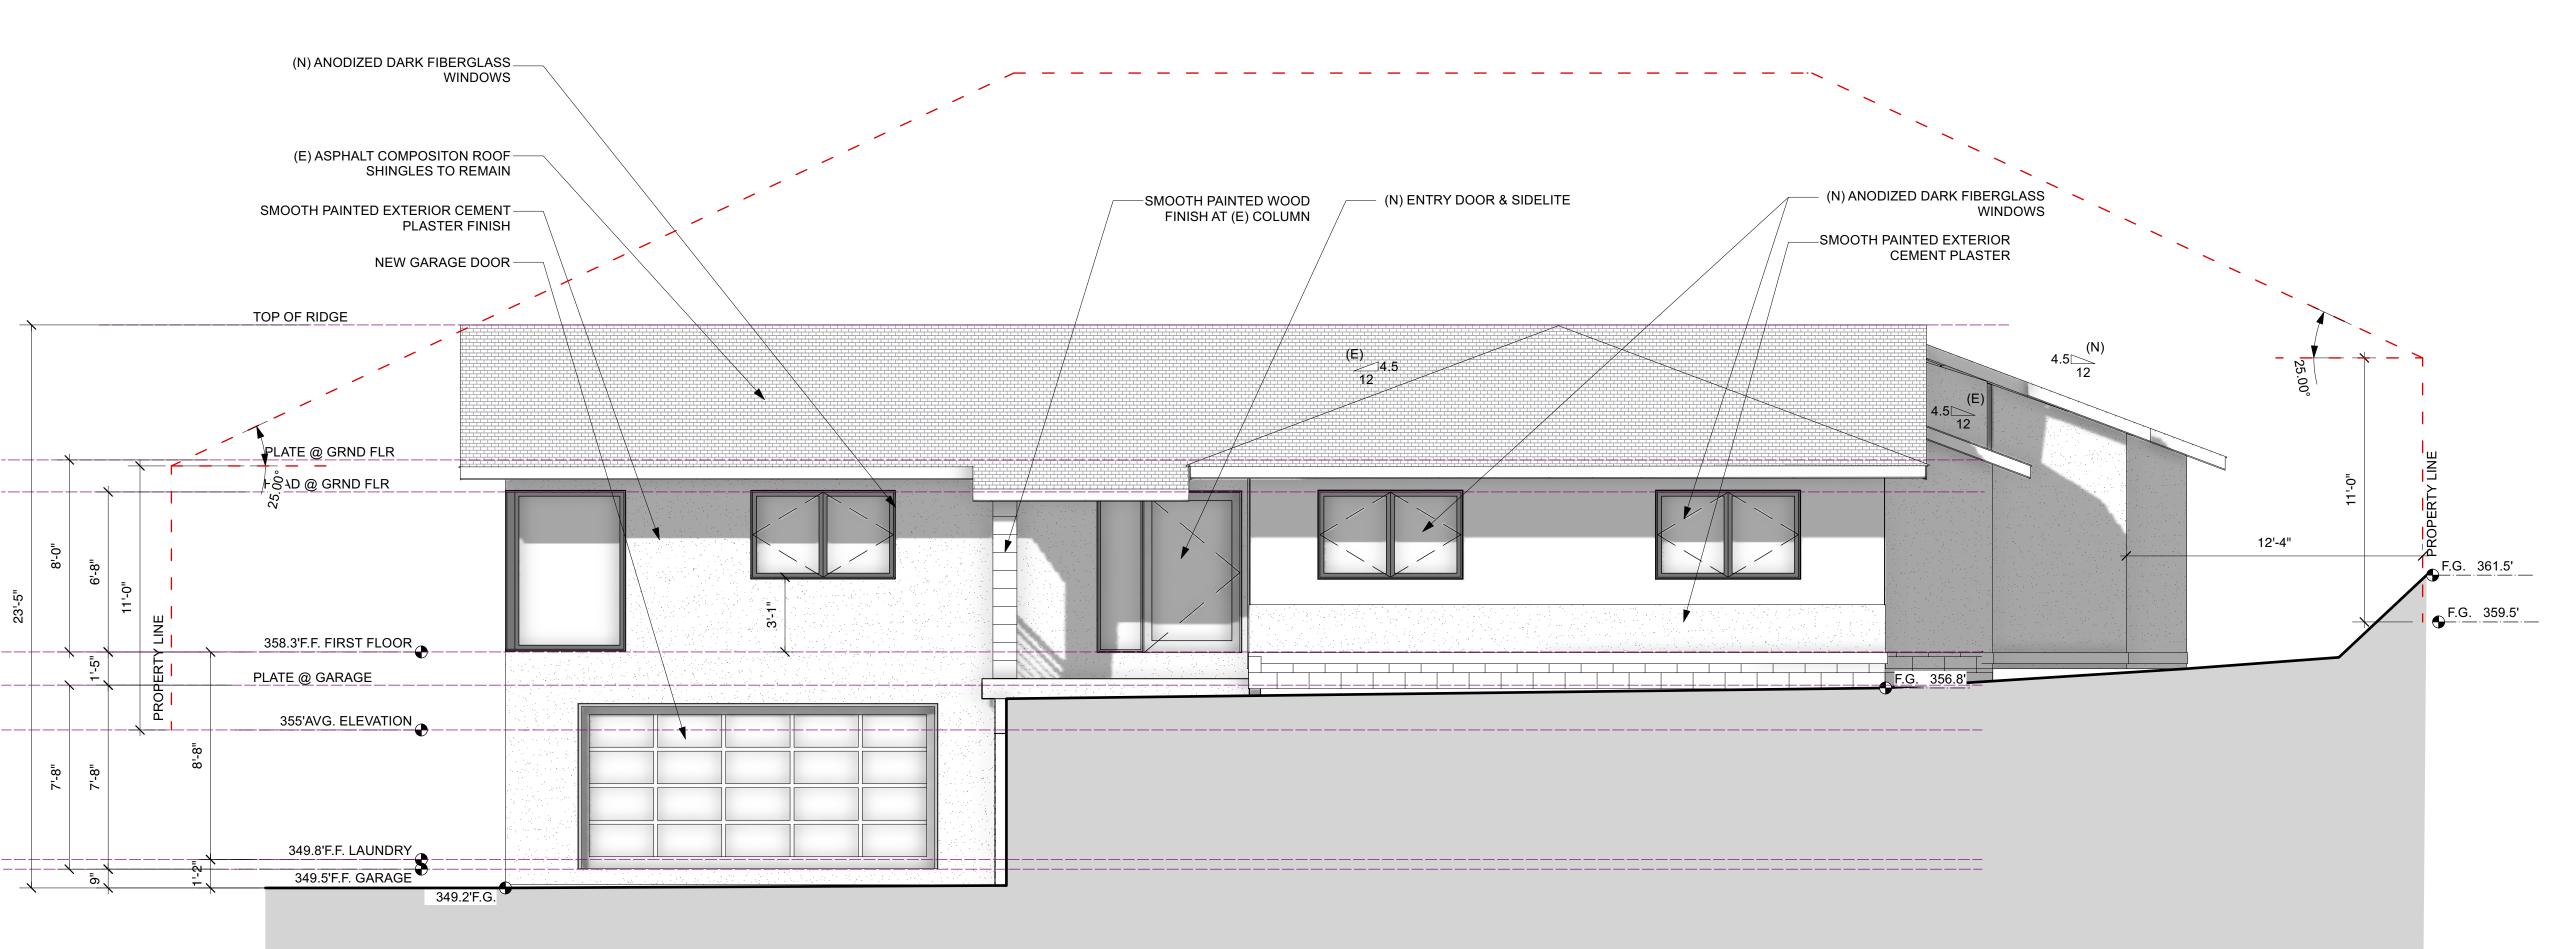

The project consists of a 308 square-foot first-story addition with second-story window changes and exterior improvements. In the images below, the new addition and windows are highlighted in orange and the expanded or relocated windows and doors are highlighted in blue.

- Removal of the front window trim and shutters;
- Replacement of the existing front windows to match the new window style;
- Replacement of the front façade brick veneer with stucco;
- New front entry column, guard rail, and entry door with side lite; and
- New garage door.

## **Second-Story Modifications**

The project adds new windows to the rear façade, shift one second-story window on the front façade slightly inward, and replace the existing northeast front and side second-story windows with new floor to ceiling windows at the corner. Consistent with past determinations and pursuant to Section 14.76.040 of the Zoning Code, new or modified second story windows that increase the glazing area or may create potential privacy impacts have been referred to the Design Review Commission for review and approval.

Currently, the existing front façade windows are similar in size and placement and the proposed changes would incorporate a different window style/size with a degree of asymmetry. Staff has

concerns with the proposal's consistency with Section 5.9 of the Residential Design Guidelines which speaks to locating windows where they visually relate to one another as part of a larger design composition, particularly as viewed from the street. Staff requests DRC direction on whether raising the sill heights and/or shifting the new corner windows inward would create a more composed front façade consistent with the Residential Design Guidelines. The proposed new rear windows are angled and parallel to the gable roof, which would also introduce a new window type but with minimal impact to the overall home.