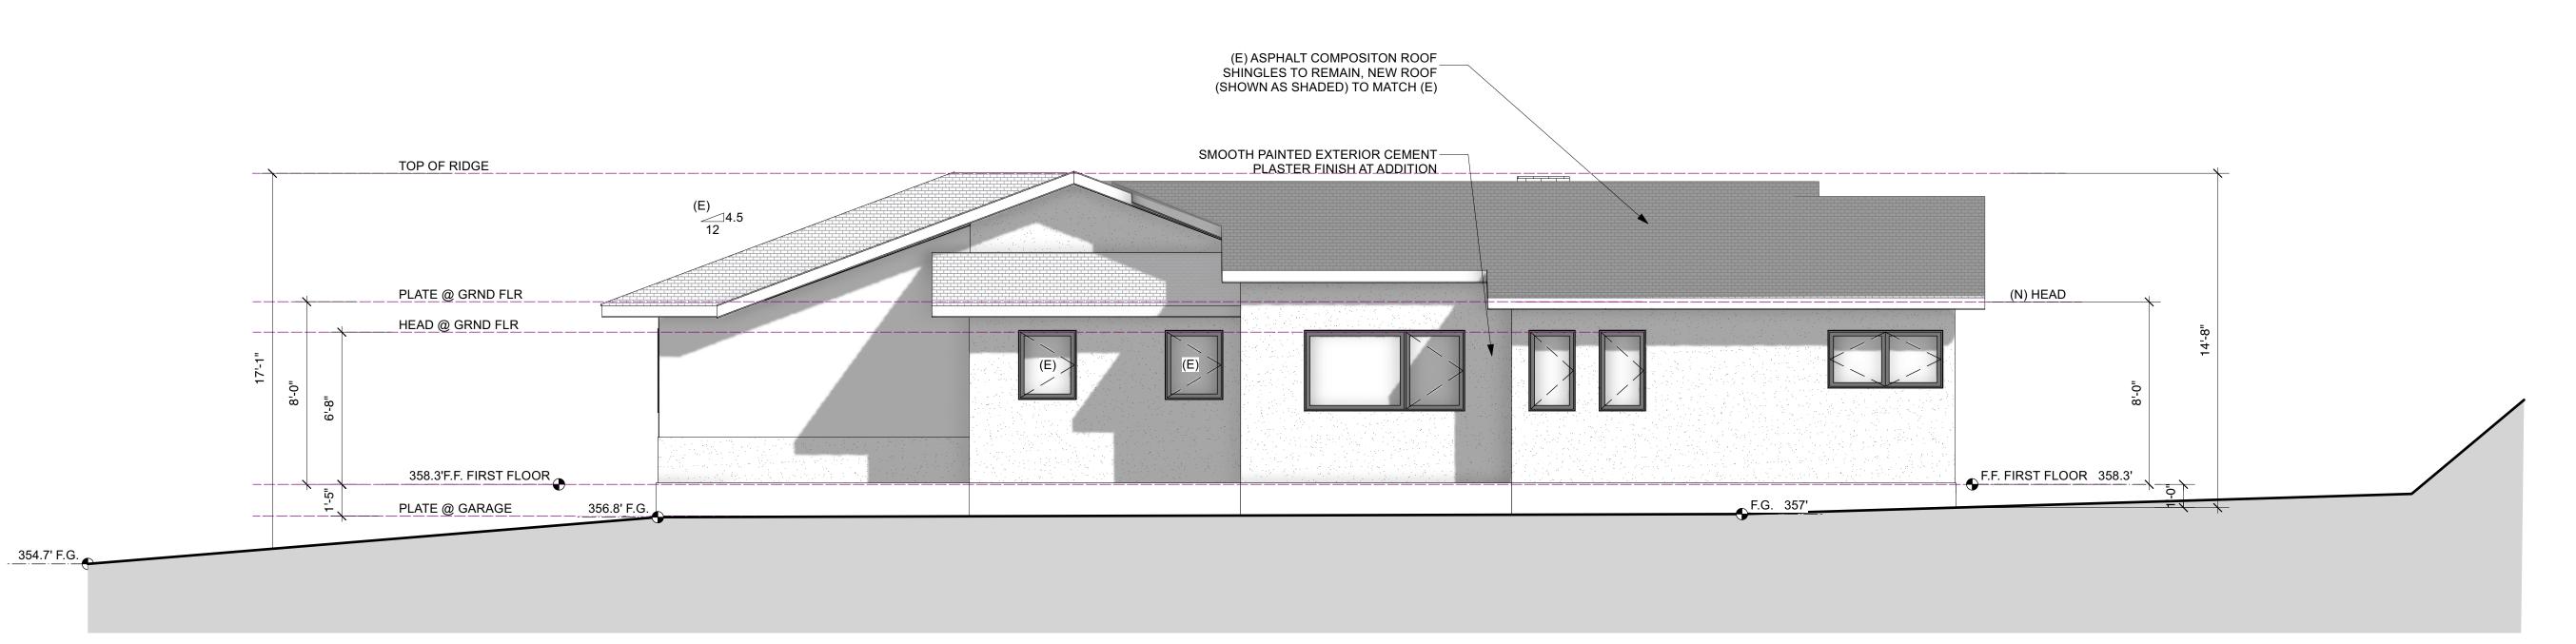

The project consists of a 308 square-foot first-story addition with second-story window changes and exterior improvements. In the images below, the new addition and windows are highlighted in orange and the expanded or relocated windows and doors are highlighted in blue.

## First-Story Addition and Exterior Modifications

The property slopes from one side to the other and the addition would expand the existing one-story portion of the home on the uphill (west) side towards the rear and side of the property. The new addition incorporates plate heights at 8'-0 to 9'-3" above the finished floor height, maintains the existing roof type and pitch, and incorporates materials to consistent with the existing home for an integrated design compatible with the surrounding neighborhood. Other proposed exterior changes include:

- Removal of the front window trim and shutters;
- Replacement of the existing front windows to match the new window style;
- Replacement of the front façade brick veneer with stucco;
- New front entry column, guard rail, and entry door with side lite; and
- New garage door.