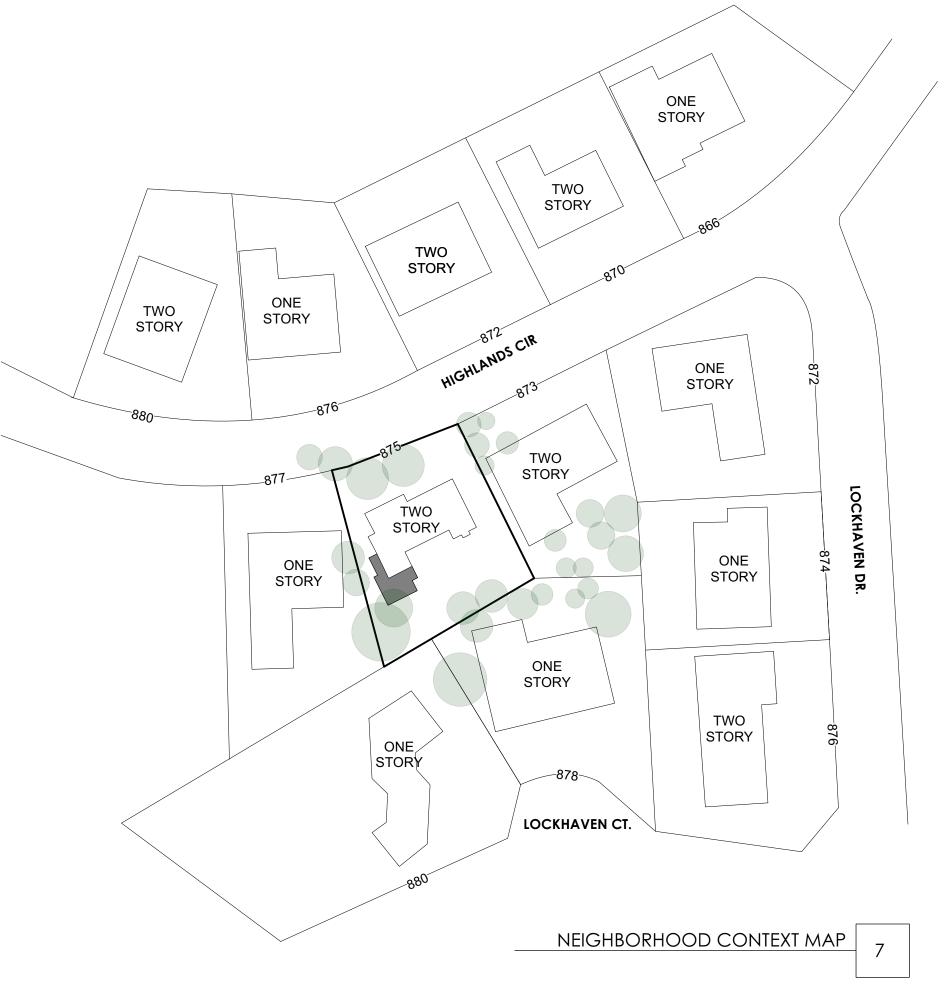

## **Neighborhood Context**

The subject property is located on an interior lot on Highlands Circle between Andover Way and Lockhaven Drive. This portion of Highlands Circle primarily consists of Ranch style houses that are similar in size, footprint, and building scale, some of which have undergone updates to materials and design characteristics over the years. The surrounding neighborhood is considered a Consistent

Character Neighborhood as defined in the City's Residential Design Guidelines. The materials commonly seen include stucco, wood siding, brick or stone veneer accents, and wood shake or composition shingle roofs. Like the subject home, many of the surrounding homes consist of two levels built into the sloped street.

## **Zoning Compliance**

As depicted on the site plan (Sheet A1.1) a public utility easement (PUE) and wire clearance easement (WCE) are located along the east side and rear property lines. The Tract Map prohibits any structures except fences and utility company structures within the PUE and limits the height of structures within the WCE to 15 feet. Therefore Condition of Approval No. 6 requires removal of the existing side yard shed or relocation in compliance with the Tract Map and Chapter 14.15 – Accessory Structures in R Districts of the Zoning Code.

# ATTACHMENT A Notification Map