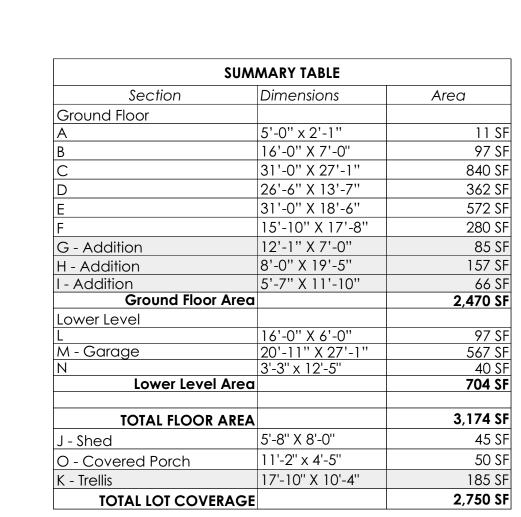

|                                                                    | Existing                                                  | Proposed                                            | Allowed/Required  |  |
|--------------------------------------------------------------------|-----------------------------------------------------------|-----------------------------------------------------|-------------------|--|
| Coverage:                                                          | 2,257 square feet                                         | 2,750 square feet                                   | 3,003 square feet |  |
| FLOOR AREA: First floor/lower level Second floor/upper level Total | 749 square feet<br>2,162 square feet<br>2,911 square feet | 749 square feet 2,470 square feet 3,219 square feet | 3,503 square feet |  |
| SETBACKS:                                                          |                                                           |                                                     |                   |  |
| Front                                                              | 25 feet                                                   |                                                     | 25 feet           |  |
| Rear                                                               | 33 feet                                                   | 26 feet                                             | 25 feet           |  |
| Right Side 13 feet                                                 |                                                           | 10 feet/No Change                                   | 10 feet/17.5 feet |  |
| Left side $(1^{st}/2^{nd})$ 13.5 feet/13.5 fe                      |                                                           | 13.5 feet/13.5 feet                                 | 10 feet/17.5 feet |  |
| Неіснт:                                                            | 23.5 feet                                                 | 23.5 feet                                           | 27 feet           |  |