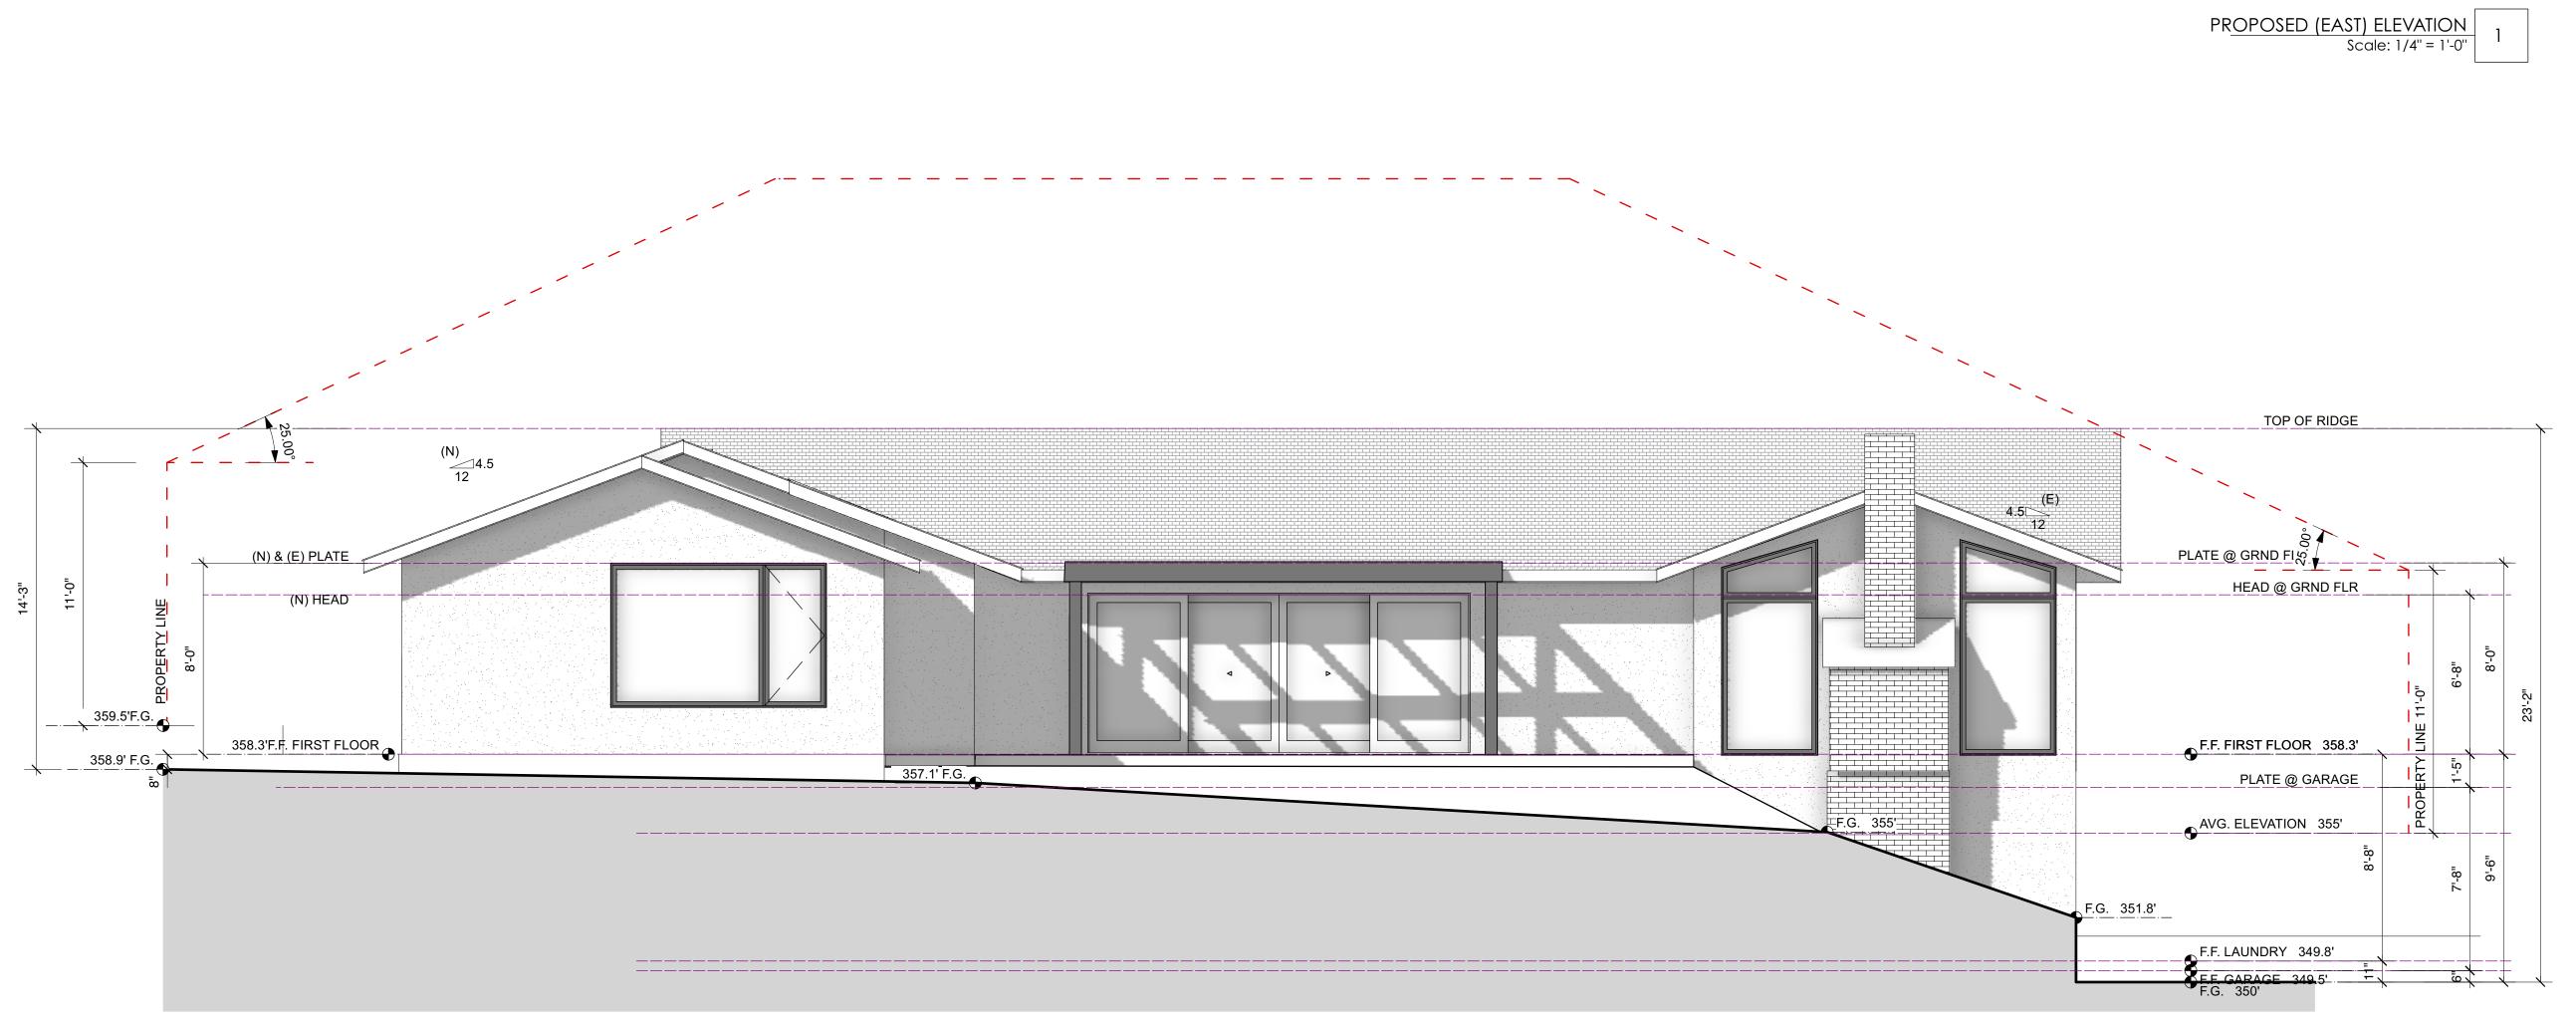

|                                                                    | Existing                                                  | Proposed                                            | Allowed/Required  |  |
|--------------------------------------------------------------------|-----------------------------------------------------------|-----------------------------------------------------|-------------------|--|
| Coverage:                                                          | 2,257 square feet                                         | 2,750 square feet                                   | 3,003 square feet |  |
| FLOOR AREA: First floor/lower level Second floor/upper level Total | 749 square feet<br>2,162 square feet<br>2,911 square feet | 749 square feet 2,470 square feet 3,219 square feet | 3,503 square feet |  |
| SETBACKS:                                                          |                                                           |                                                     |                   |  |
| Front                                                              | 25 feet                                                   |                                                     | 25 feet           |  |
| Rear                                                               | 33 feet                                                   | 26 feet                                             | 25 feet           |  |
| Right Side 13 feet                                                 |                                                           | 10 feet/No Change                                   | 10 feet/17.5 feet |  |
| Left side $(1^{st}/2^{nd})$ 13.5 feet/13.5 fe                      |                                                           | 13.5 feet/13.5 feet                                 | 10 feet/17.5 feet |  |
| Неіснт:                                                            | 23.5 feet                                                 | 23.5 feet                                           | 27 feet           |  |

## First-Story Addition and Exterior Modifications

The property slopes from one side to the other and the addition would expand the existing one-story portion of the home on the uphill (west) side towards the rear and side of the property. The new addition incorporates plate heights at 8'-0 to 9'-3" above the finished floor height, maintains the existing roof type and pitch, and incorporates materials to consistent with the existing home for an integrated design compatible with the surrounding neighborhood. Other proposed exterior changes include:

## **Second-Story Modifications**

The project adds new windows to the rear façade, shift one second-story window on the front façade slightly inward, and replace the existing northeast front and side second-story windows with new floor to ceiling windows at the corner. Consistent with past determinations and pursuant to Section 14.76.040 of the Zoning Code, new or modified second story windows that increase the glazing area or may create potential privacy impacts have been referred to the Design Review Commission for review and approval.

Currently, the existing front façade windows are similar in size and placement and the proposed changes would incorporate a different window style/size with a degree of asymmetry. Staff has

concerns with the proposal's consistency with Section 5.9 of the Residential Design Guidelines which speaks to locating windows where they visually relate to one another as part of a larger design composition, particularly as viewed from the street. Staff requests DRC direction on whether raising the sill heights and/or shifting the new corner windows inward would create a more composed front façade consistent with the Residential Design Guidelines. The proposed new rear windows are angled and parallel to the gable roof, which would also introduce a new window type but with minimal impact to the overall home.

## **Privacy**

Given the topography of the subject site and surrounding properties, the proposed new windows have the most potential for privacy impacts on the neighboring lot to the east, located downslope and adjacent to the two-story portion of the subject home. In addition, the existing left interior side setback of the second floor is nonconforming at 13.5 feet where 17.5 is currently required. Therefore, staff has included Condition of Approval No. 3 requiring evergreen screen plantings along the east side property line to obscure views from the second floor windows and minimize potential privacy impacts. Along the rear and west side of the property, the grade slopes upward several feet which will prevent privacy impacts from the new rear windows and one-story addition.