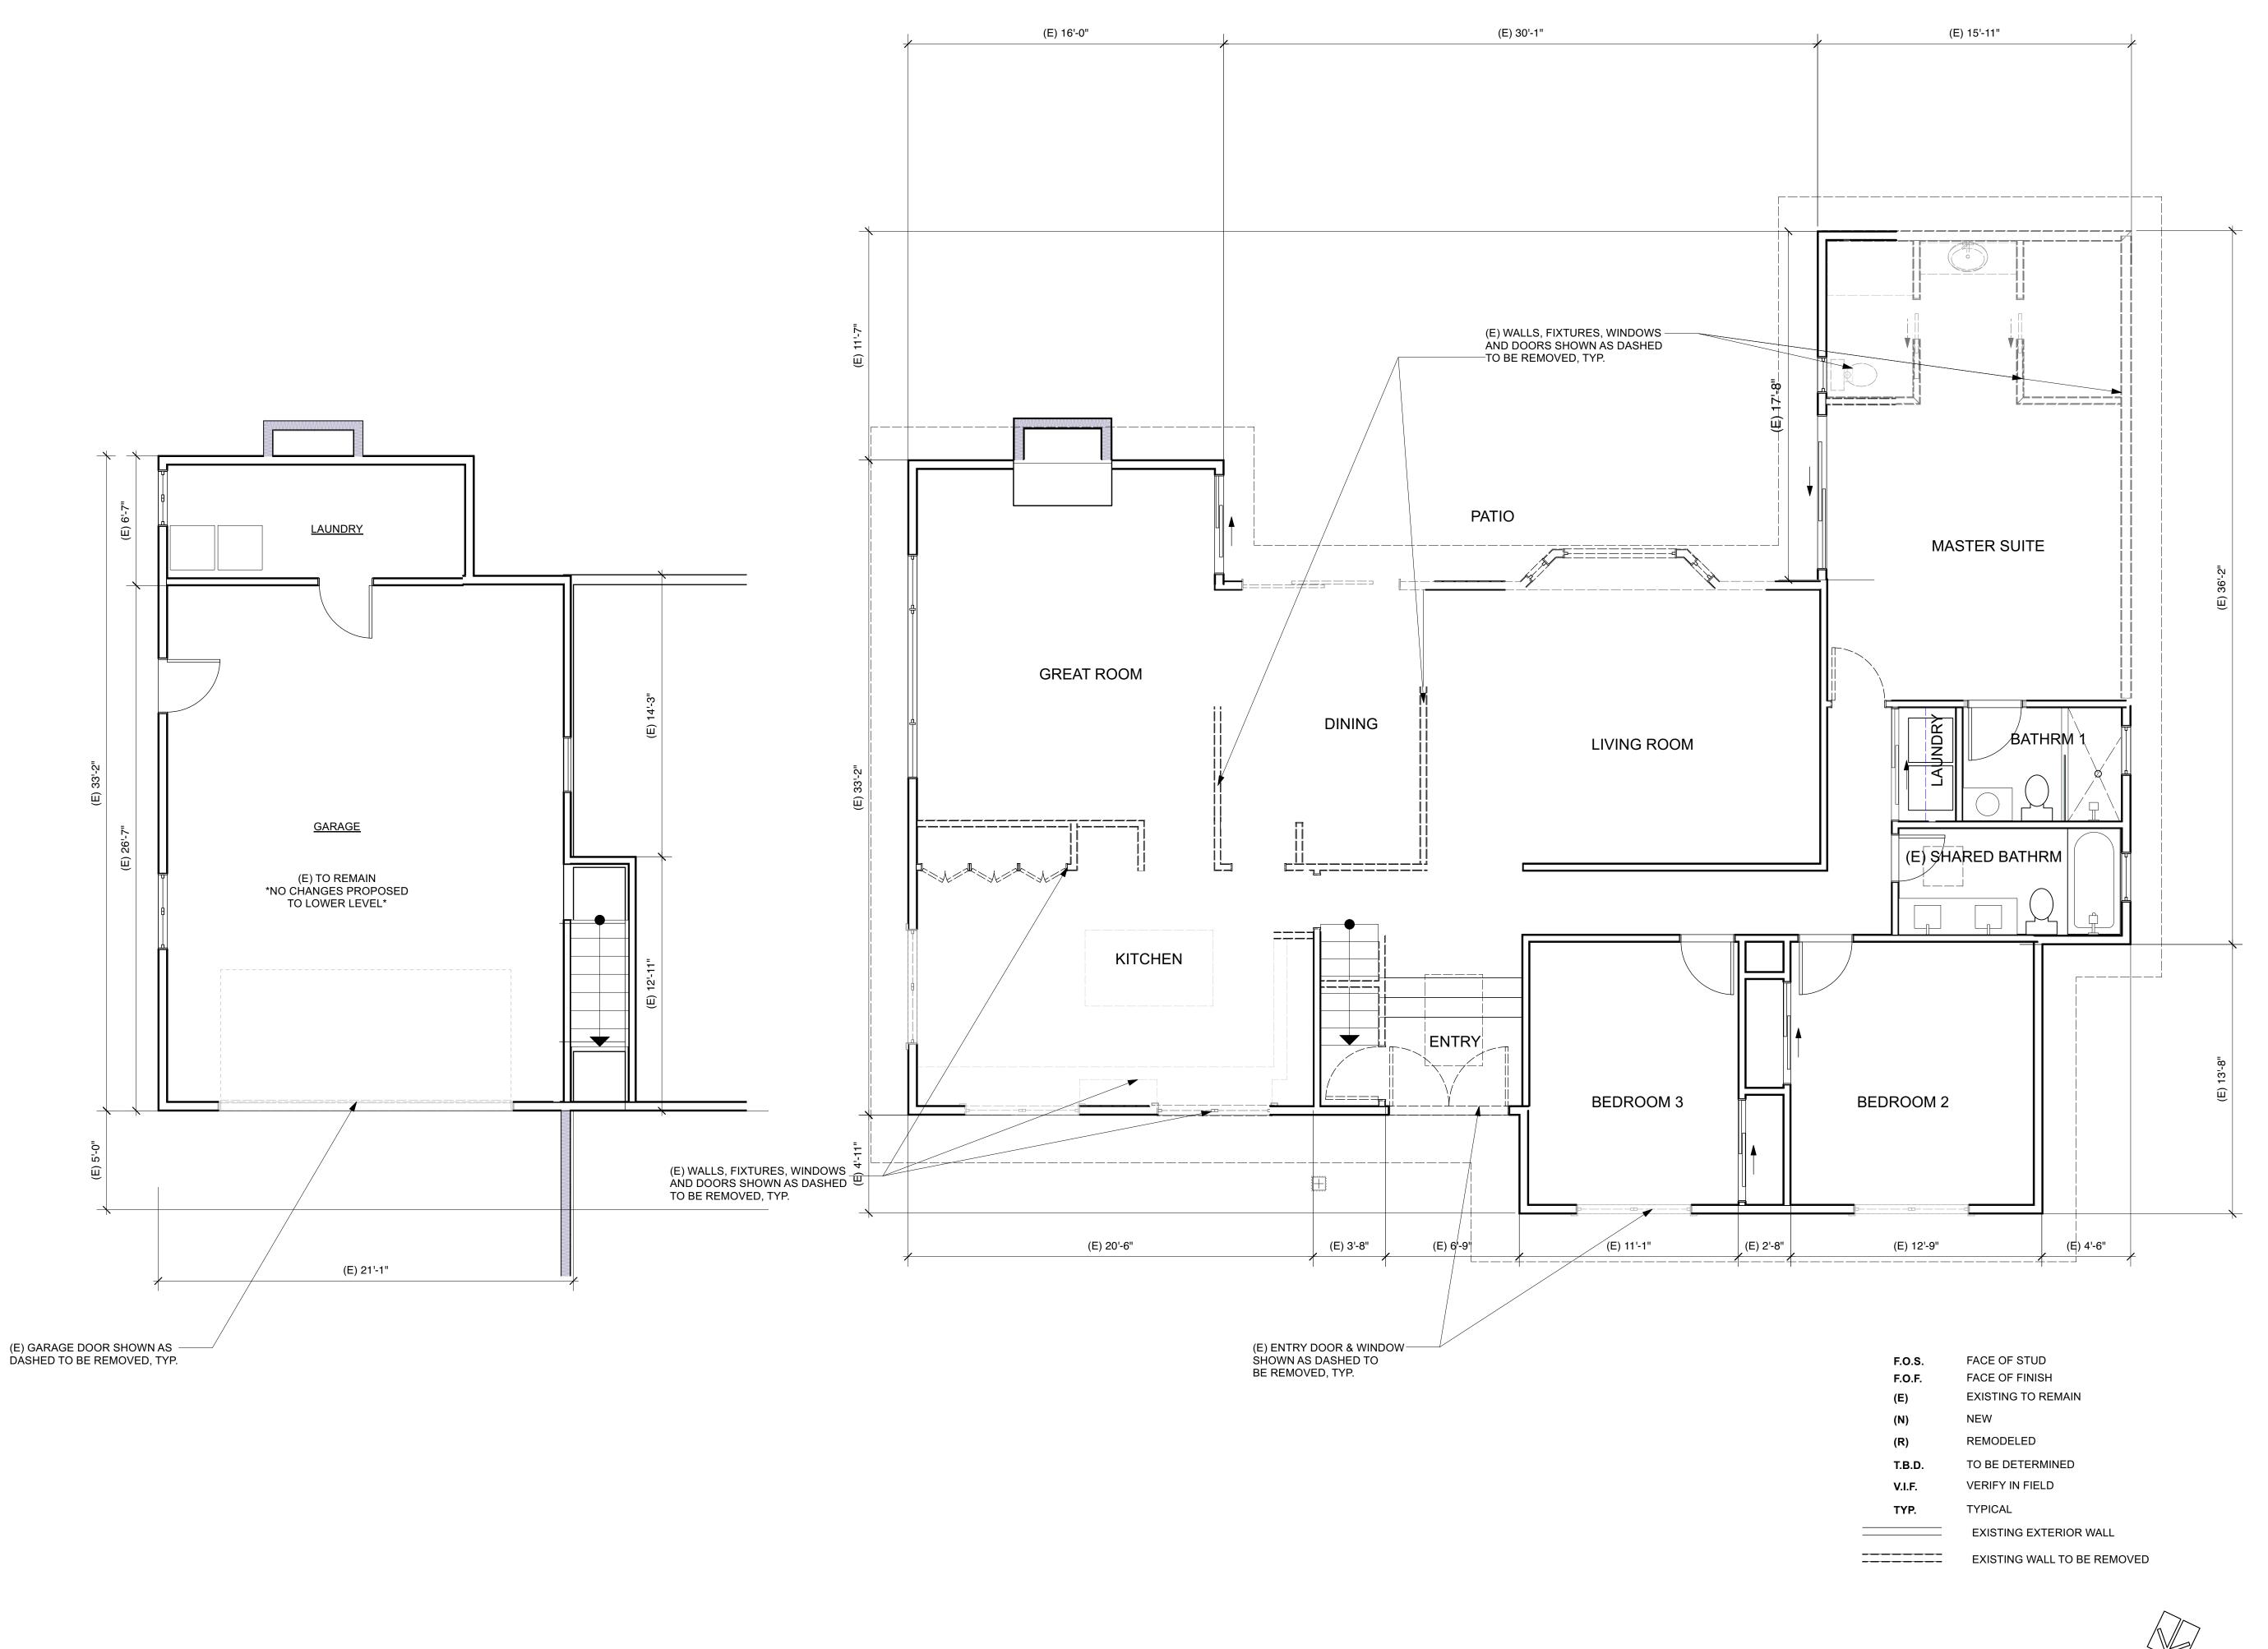

The project consists of a 308 square-foot first-story addition with second-story window changes and exterior improvements. In the images below, the new addition and windows are highlighted in orange and the expanded or relocated windows and doors are highlighted in blue.

## First-Story Addition and Exterior Modifications

The property slopes from one side to the other and the addition would expand the existing one-story portion of the home on the uphill (west) side towards the rear and side of the property. The new addition incorporates plate heights at 8'-0 to 9'-3" above the finished floor height, maintains the existing roof type and pitch, and incorporates materials to consistent with the existing home for an integrated design compatible with the surrounding neighborhood. Other proposed exterior changes include:

- Removal of the front window trim and shutters;
- Replacement of the existing front windows to match the new window style;
- Replacement of the front façade brick veneer with stucco;
- New front entry column, guard rail, and entry door with side lite; and
- New garage door.

## **Second-Story Modifications**

The project adds new windows to the rear façade, shift one second-story window on the front façade slightly inward, and replace the existing northeast front and side second-story windows with new floor to ceiling windows at the corner. Consistent with past determinations and pursuant to Section 14.76.040 of the Zoning Code, new or modified second story windows that increase the glazing area or may create potential privacy impacts have been referred to the Design Review Commission for review and approval.

Currently, the existing front façade windows are similar in size and placement and the proposed changes would incorporate a different window style/size with a degree of asymmetry. Staff has

concerns with the proposal's consistency with Section 5.9 of the Residential Design Guidelines which speaks to locating windows where they visually relate to one another as part of a larger design composition, particularly as viewed from the street. Staff requests DRC direction on whether raising the sill heights and/or shifting the new corner windows inward would create a more composed front façade consistent with the Residential Design Guidelines. The proposed new rear windows are angled and parallel to the gable roof, which would also introduce a new window type but with minimal impact to the overall home.