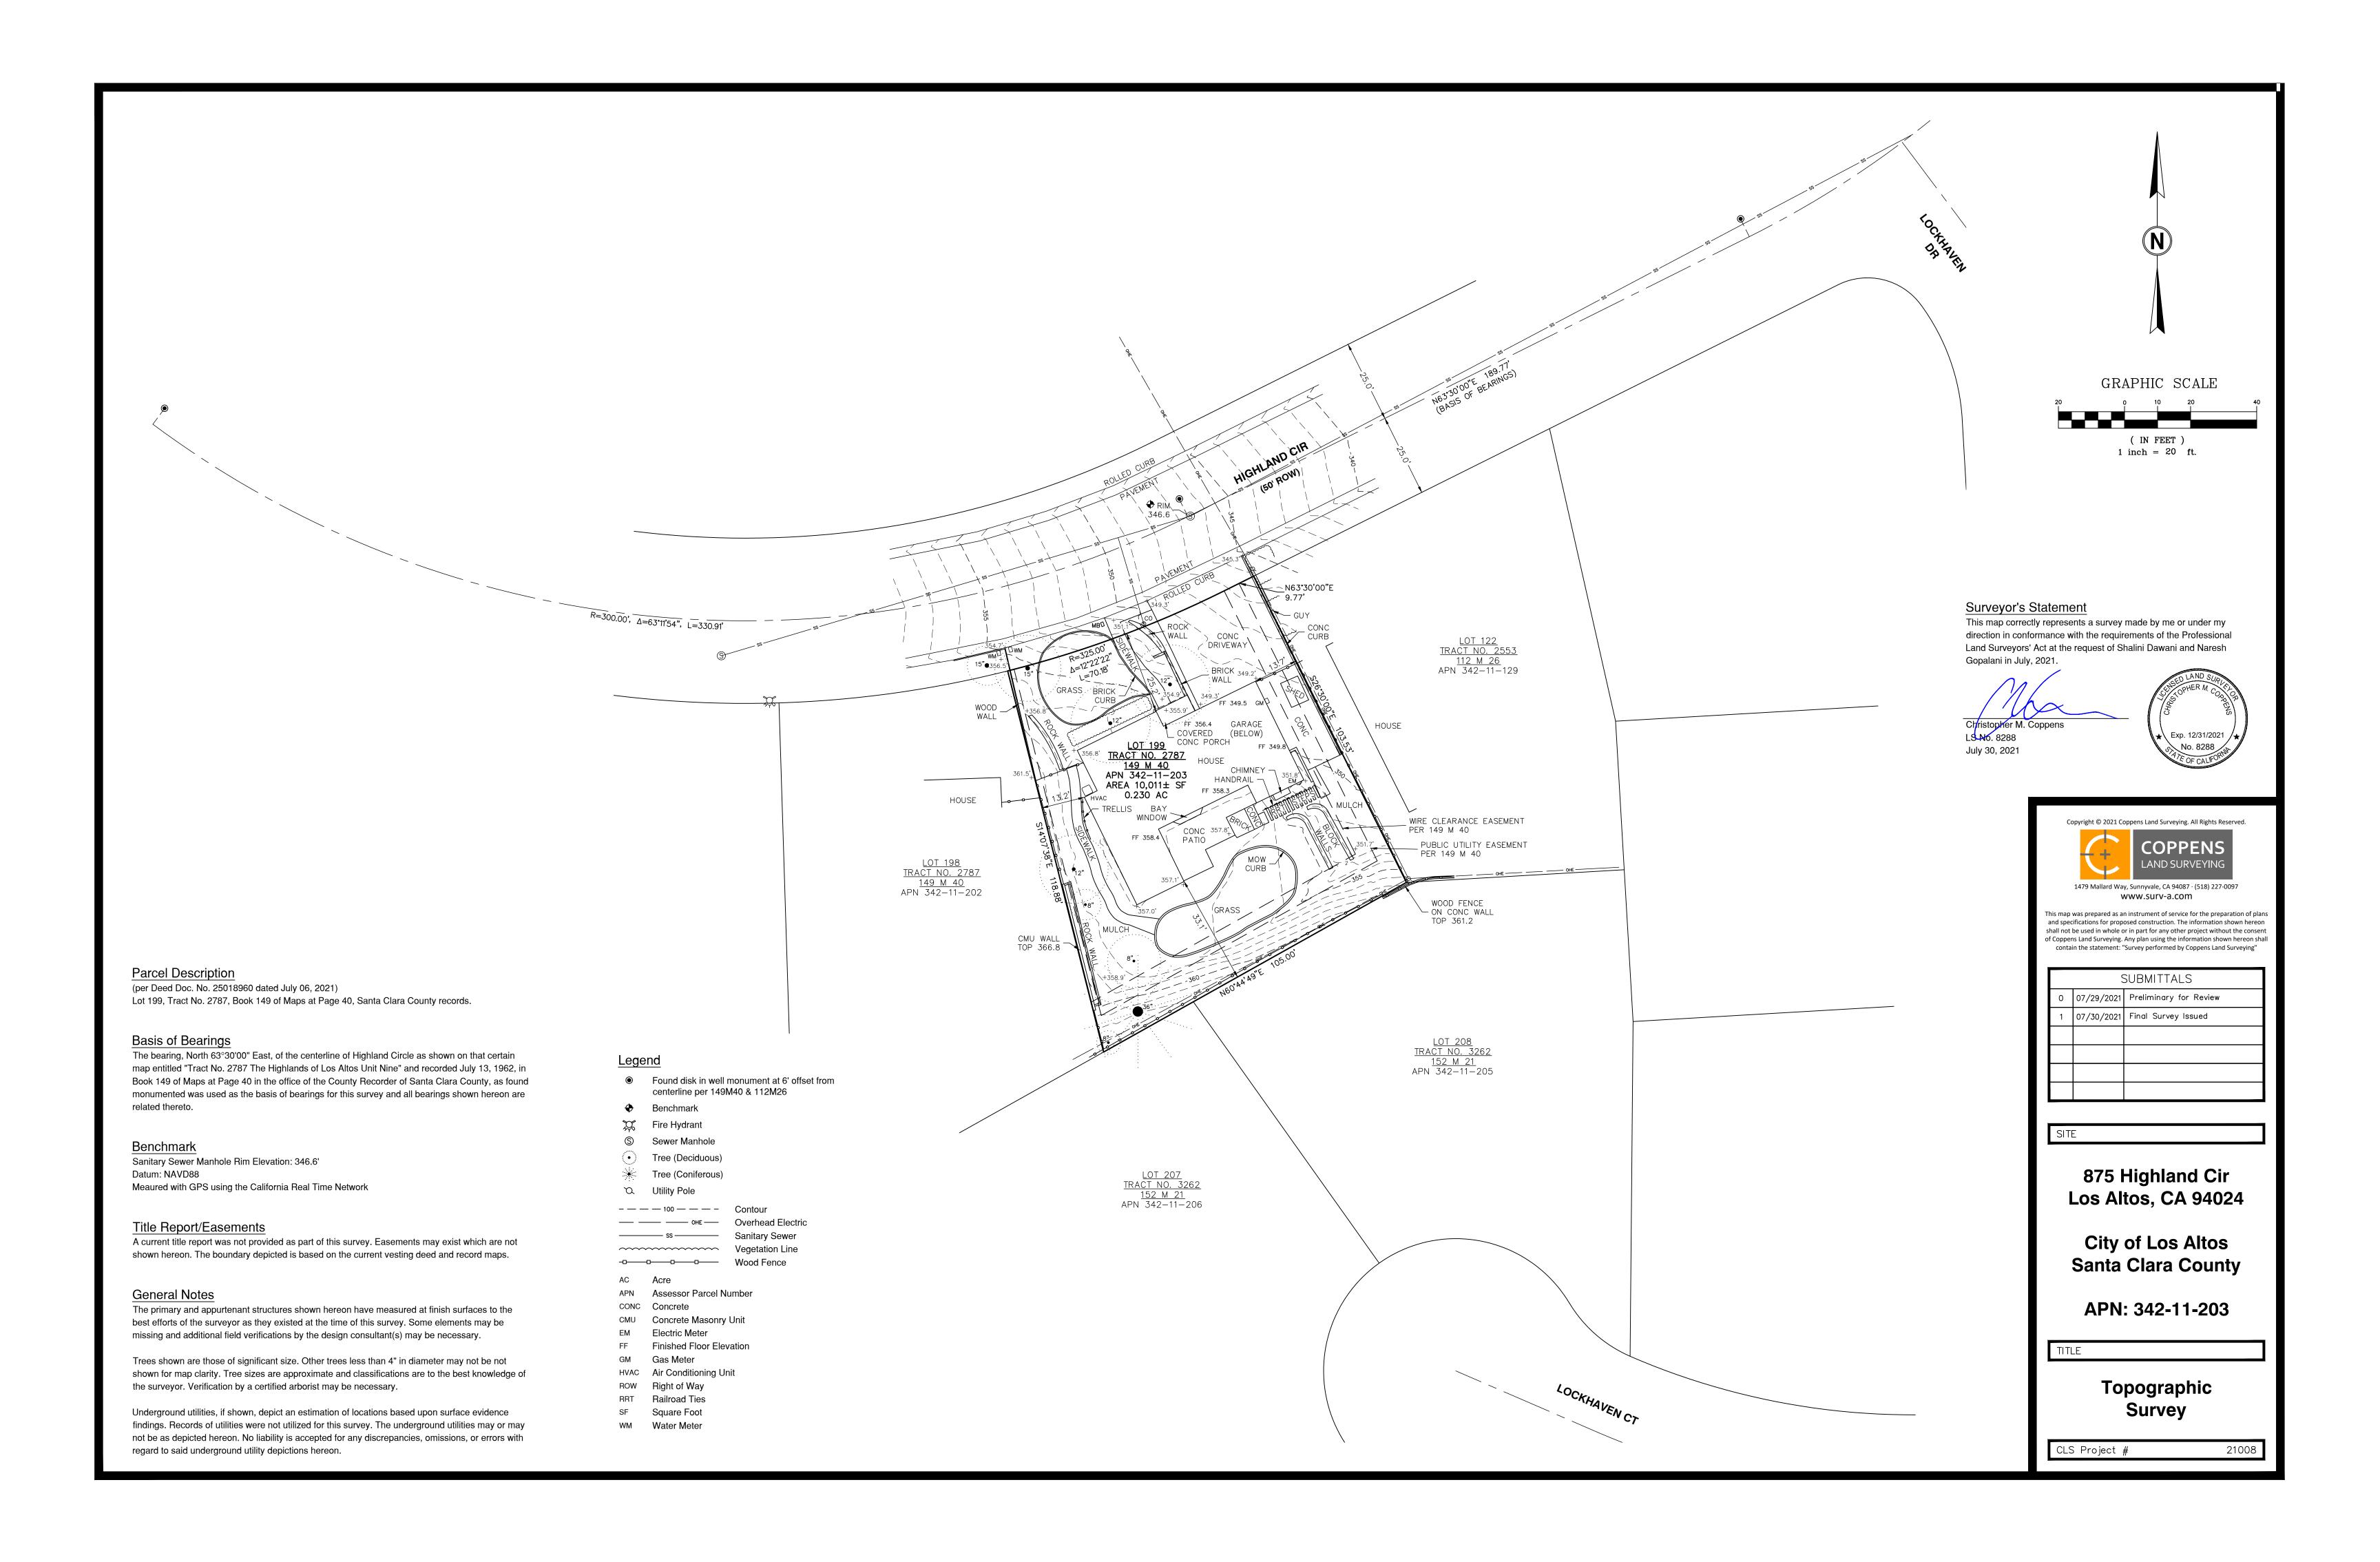

## **Zoning Compliance**

As depicted on the site plan (Sheet A1.1) a public utility easement (PUE) and wire clearance easement (WCE) are located along the east side and rear property lines. The Tract Map prohibits any structures except fences and utility company structures within the PUE and limits the height of structures within the WCE to 15 feet. Therefore Condition of Approval No. 6 requires removal of the existing side yard shed or relocation in compliance with the Tract Map and Chapter 14.15 – Accessory Structures in R Districts of the Zoning Code.

## Trees and Landscaping

As indicated on the site plan (Sheet A1.1) there are eight existing trees on the subject site (Tree Nos. 2 through 9), all of which are indicated to be preserved. Tree No. 1 is also protected but is located on the neighboring property to the west with branches that overhang into the subject site. Staff recommends tree protection conditions (Nos. 4, 12, and 17) to protect Tree Nos. 1 through 9.

The plans indicate the existing landscaping is to remain, therefore staff has included the standard condition of approval that requires the applicant to maintain or provide new landscaping as needed, which will be inspected before final inspection. New or rebuilt landscaping would need to satisfy the Water Efficient Landscape Ordinance requirements should it exceed the 2,500 square-foot landscaping threshold for residential additions (Condition of Approval No. 5 and 18).