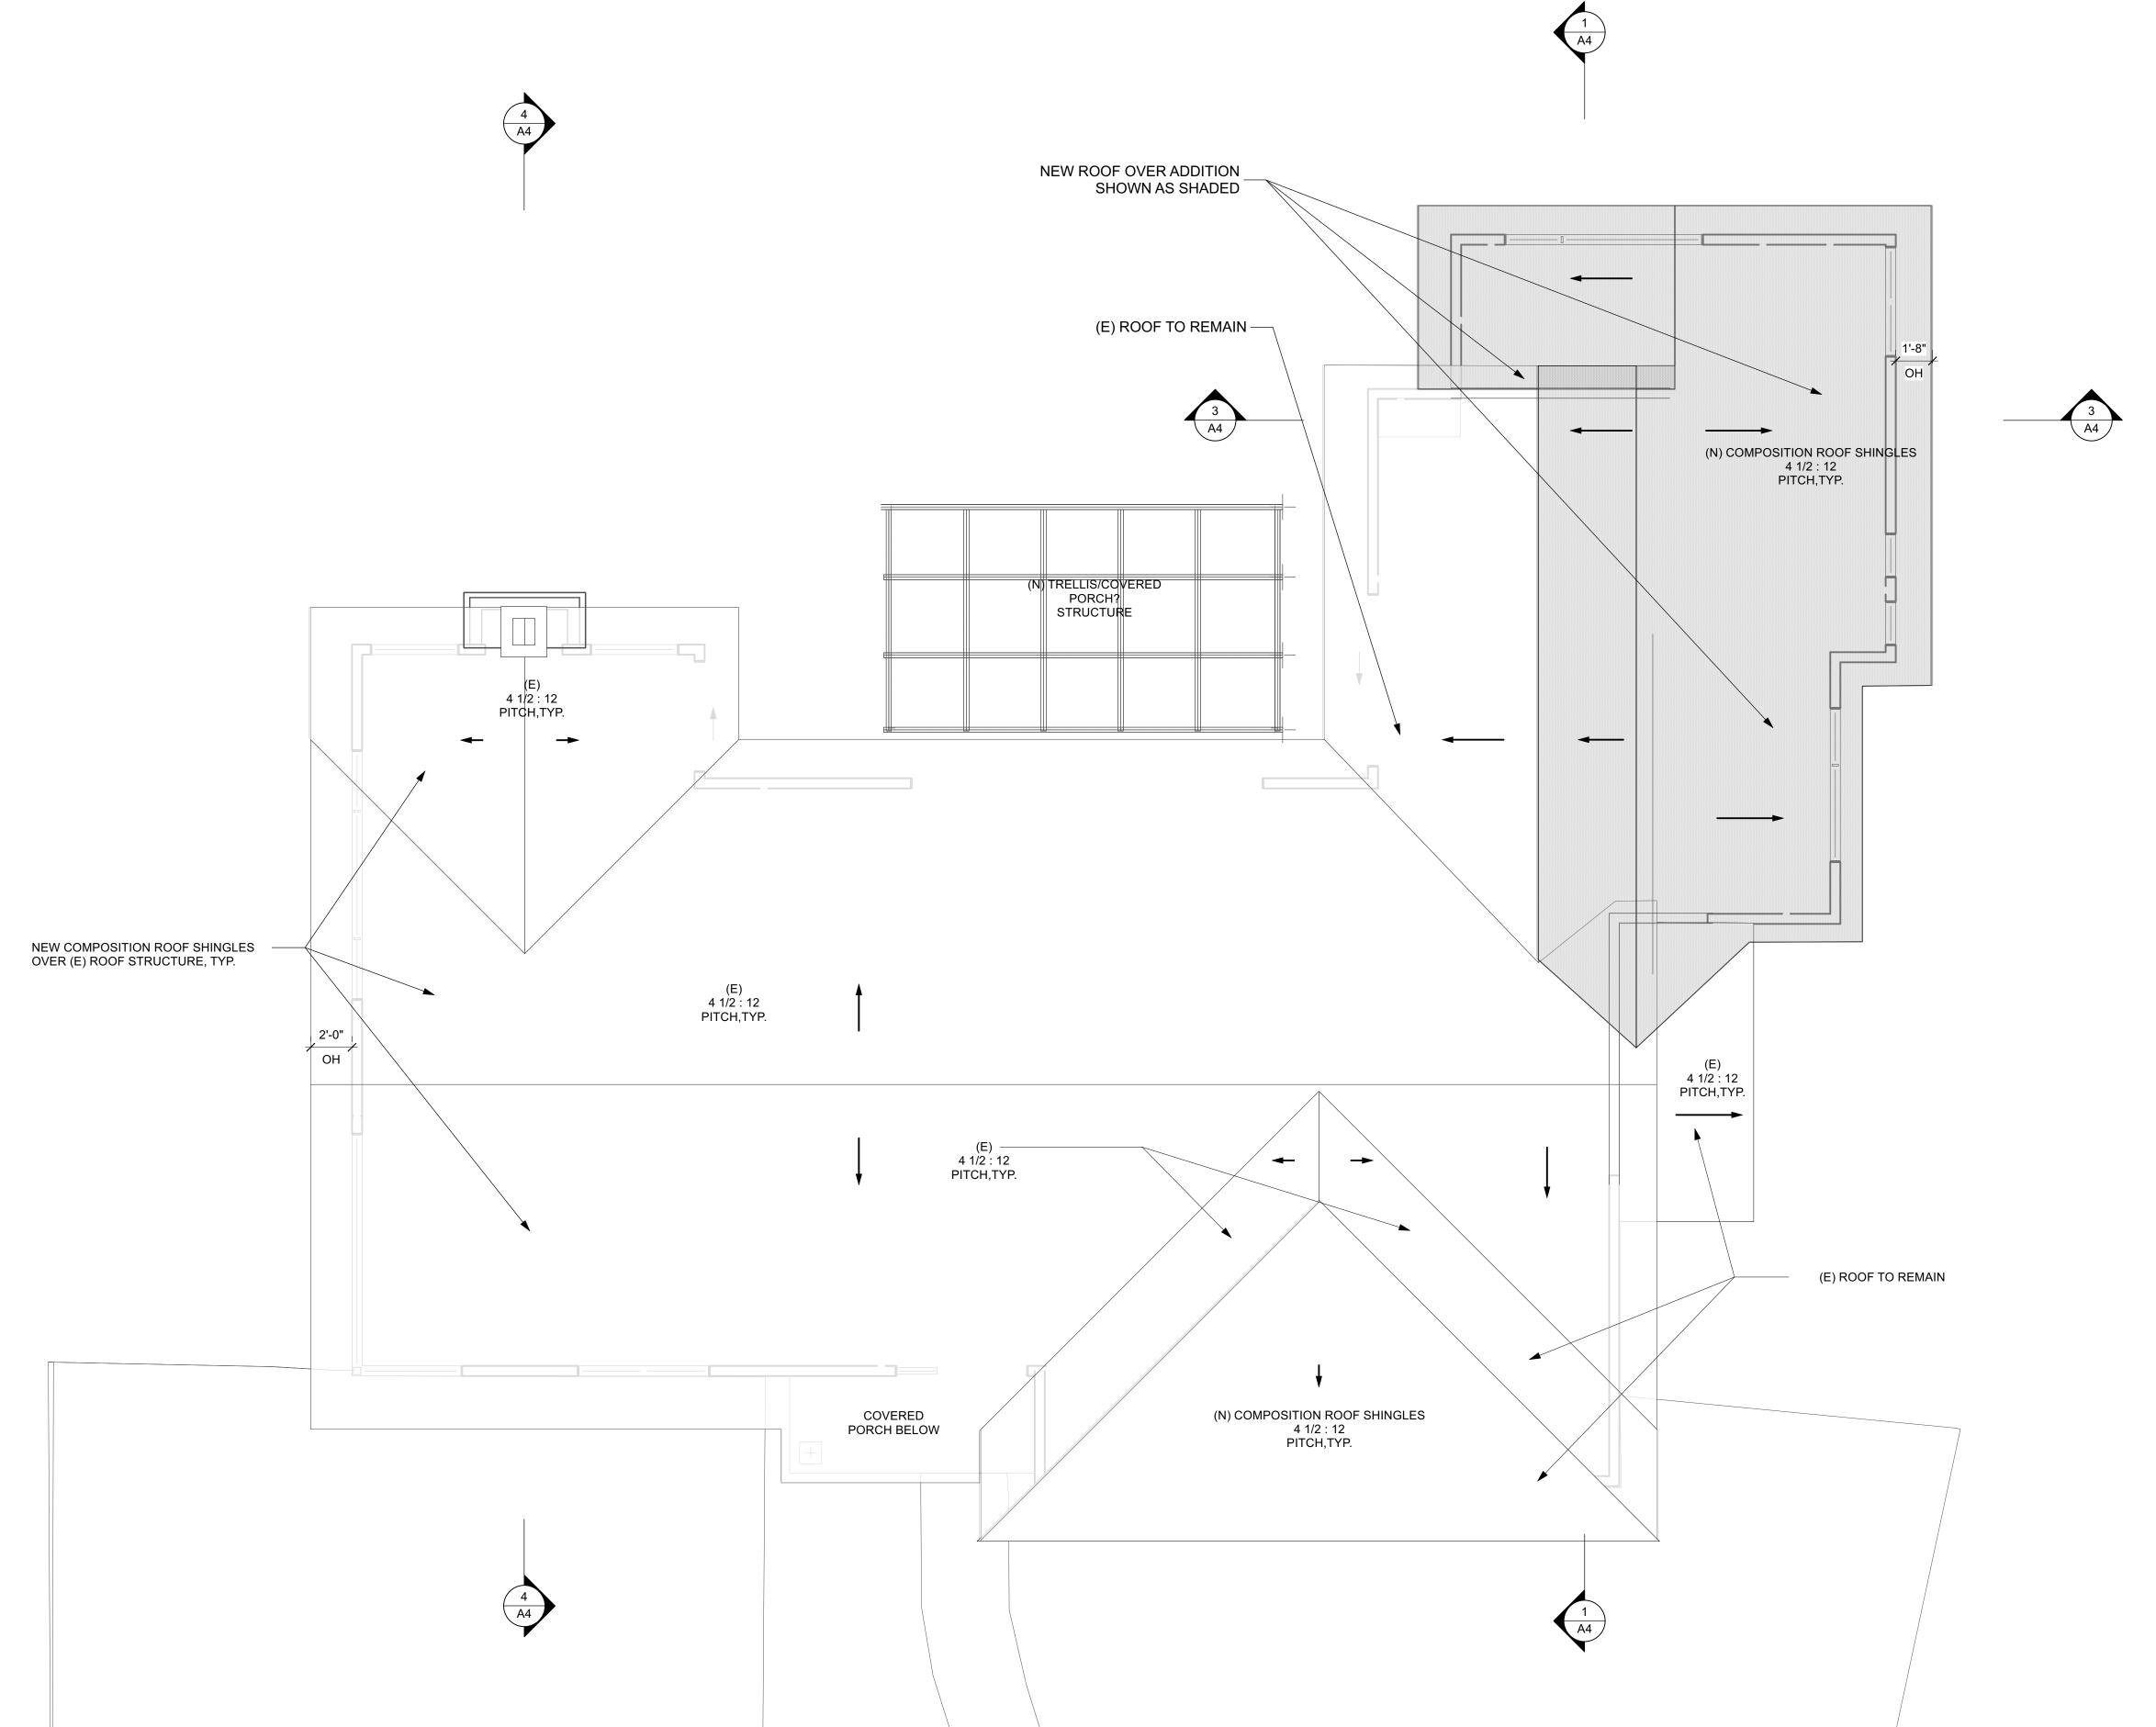

## PROJECT DESCRIPTION

This is a design review for a one-story 308 square foot addition, second story window changes, and exterior improvements to an existing two-story house. The following table summarizes the project's technical details:

The project consists of a 308 square-foot first-story addition with second-story window changes and exterior improvements. In the images below, the new addition and windows are highlighted in orange and the expanded or relocated windows and doors are highlighted in blue.

## First-Story Addition and Exterior Modifications

The property slopes from one side to the other and the addition would expand the existing one-story portion of the home on the uphill (west) side towards the rear and side of the property. The new addition incorporates plate heights at 8'-0 to 9'-3" above the finished floor height, maintains the existing roof type and pitch, and incorporates materials to consistent with the existing home for an integrated design compatible with the surrounding neighborhood. Other proposed exterior changes include:

## **Second-Story Modifications**

The project adds new windows to the rear façade, shift one second-story window on the front façade slightly inward, and replace the existing northeast front and side second-story windows with new floor to ceiling windows at the corner. Consistent with past determinations and pursuant to Section 14.76.040 of the Zoning Code, new or modified second story windows that increase the glazing area or may create potential privacy impacts have been referred to the Design Review Commission for review and approval.

Currently, the existing front façade windows are similar in size and placement and the proposed changes would incorporate a different window style/size with a degree of asymmetry. Staff has

concerns with the proposal's consistency with Section 5.9 of the Residential Design Guidelines which speaks to locating windows where they visually relate to one another as part of a larger design composition, particularly as viewed from the street. Staff requests DRC direction on whether raising the sill heights and/or shifting the new corner windows inward would create a more composed front façade consistent with the Residential Design Guidelines. The proposed new rear windows are angled and parallel to the gable roof, which would also introduce a new window type but with minimal impact to the overall home.