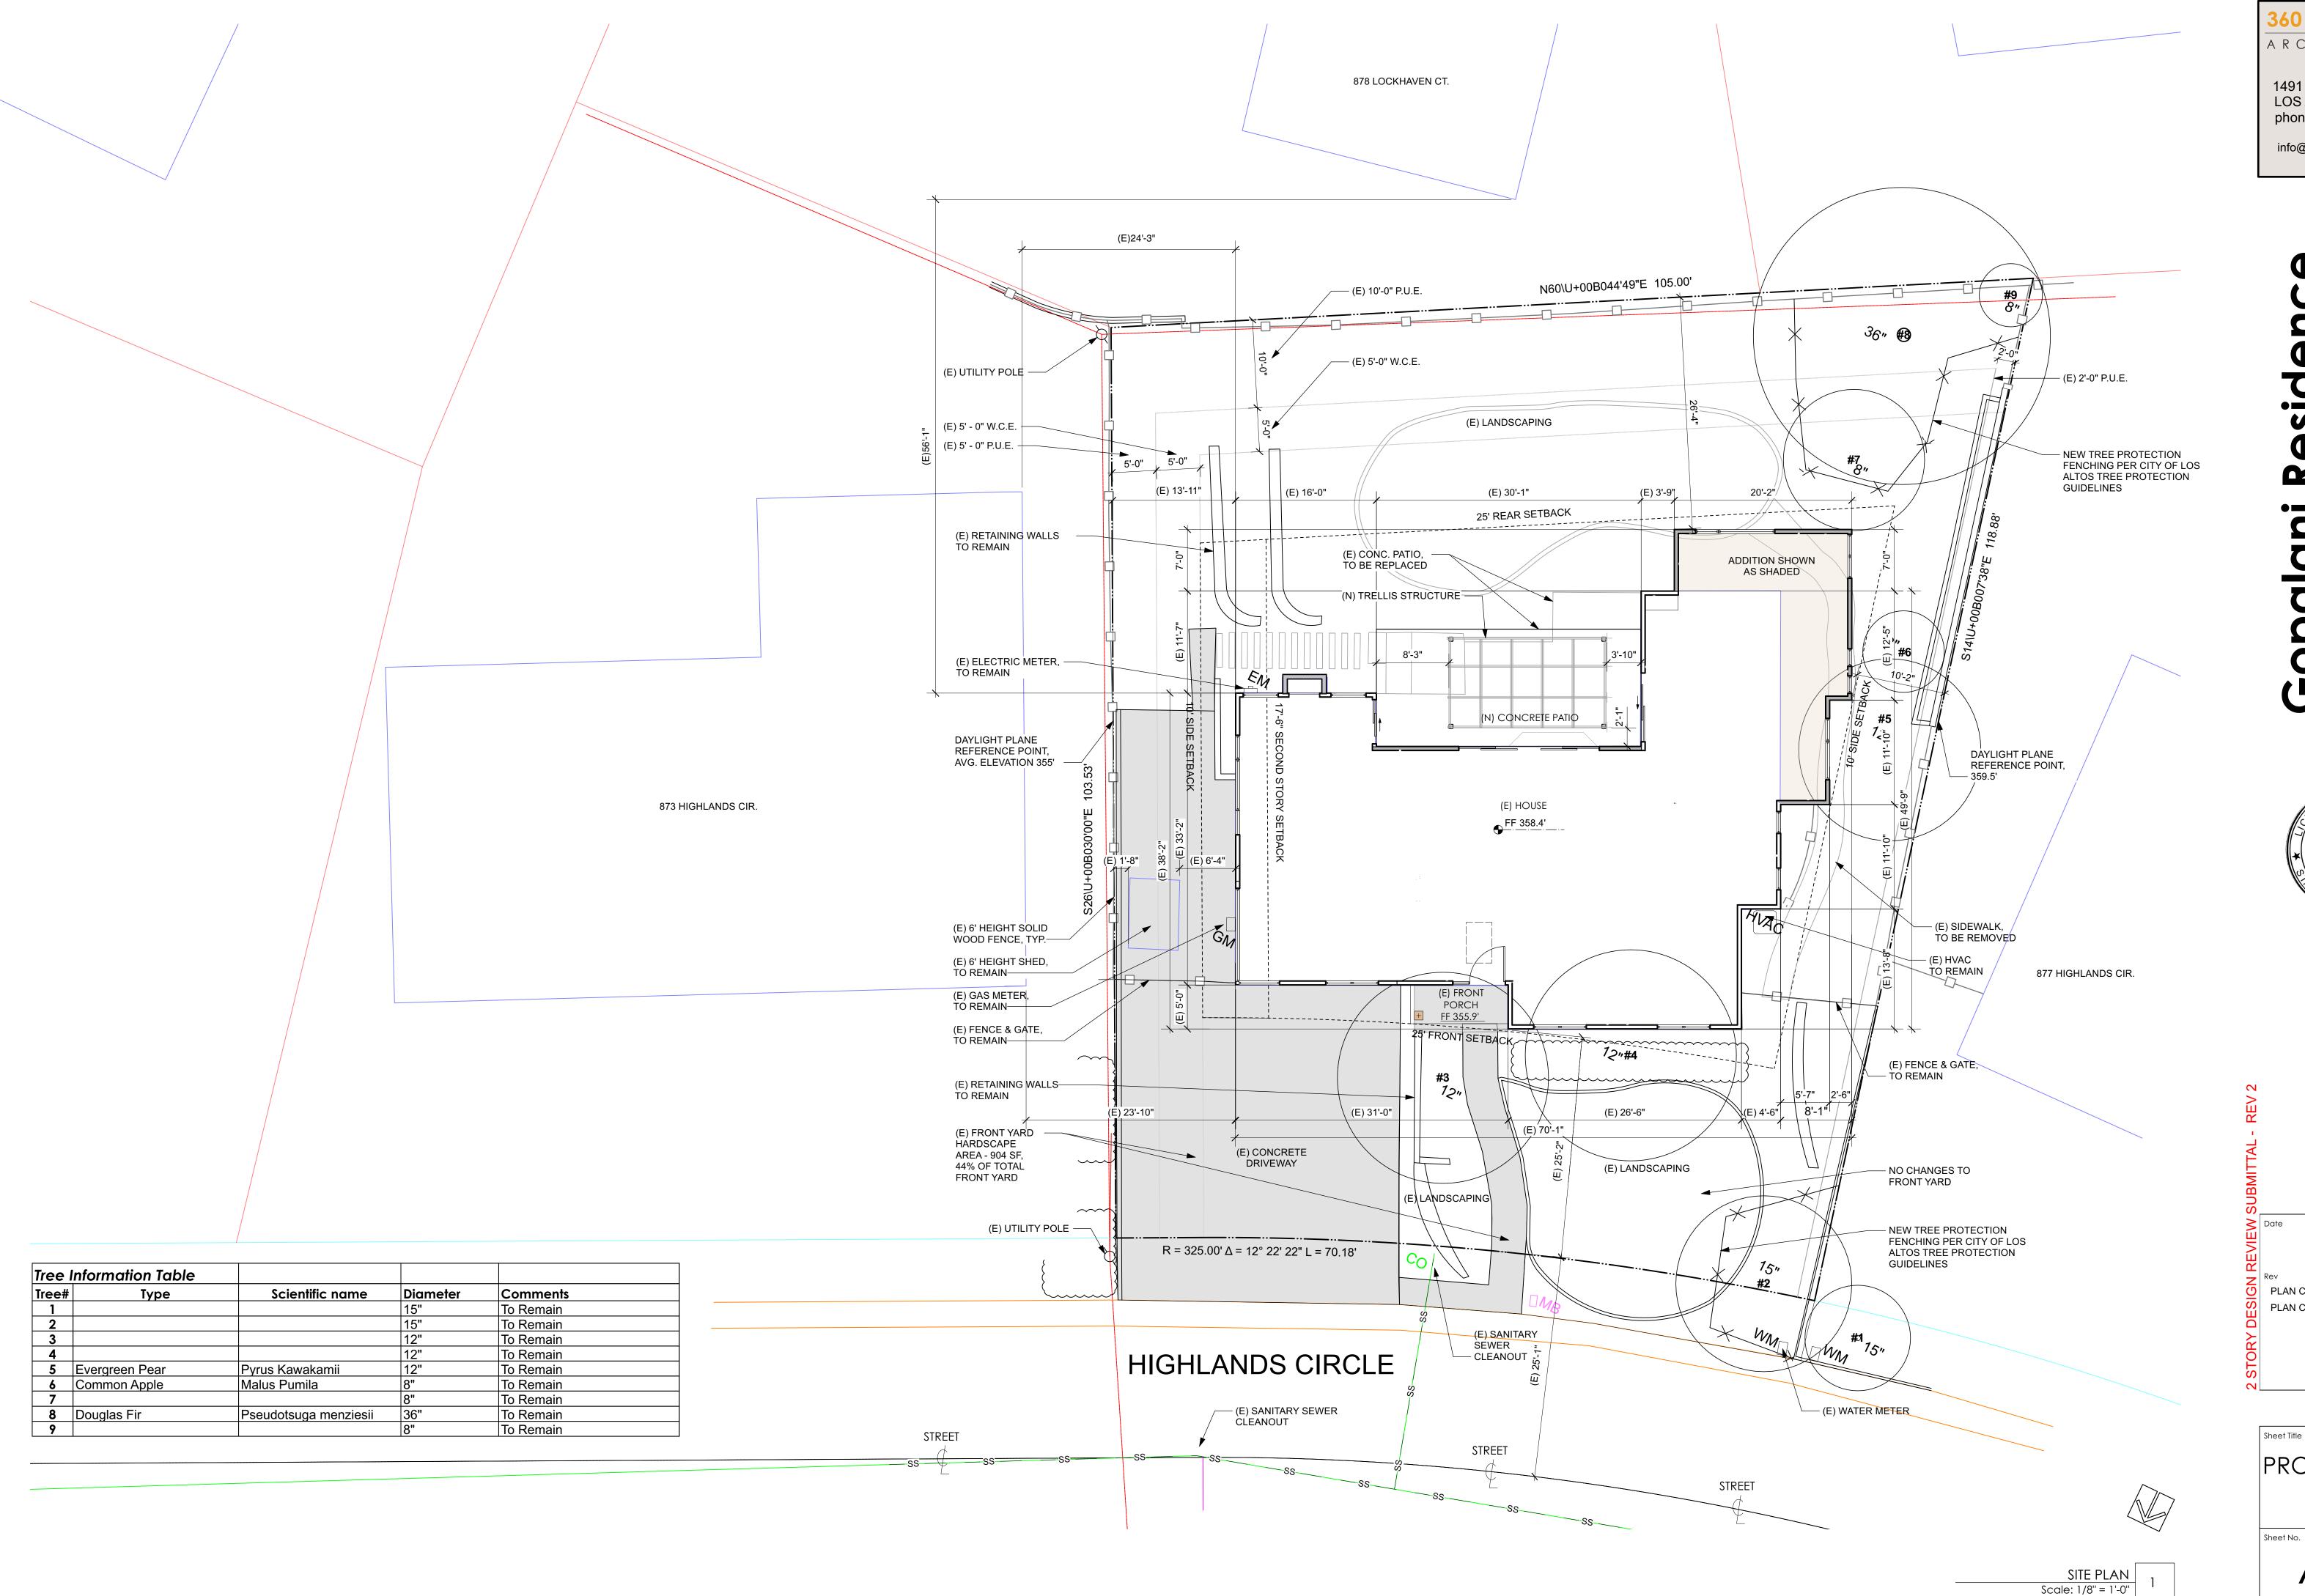

## **Zoning Compliance**

As depicted on the site plan (Sheet A1.1) a public utility easement (PUE) and wire clearance easement (WCE) are located along the east side and rear property lines. The Tract Map prohibits any structures except fences and utility company structures within the PUE and limits the height of structures within the WCE to 15 feet. Therefore Condition of Approval No. 6 requires removal of the existing side yard shed or relocation in compliance with the Tract Map and Chapter 14.15 – Accessory Structures in R Districts of the Zoning Code.

## Trees and Landscaping

As indicated on the site plan (Sheet A1.1) there are eight existing trees on the subject site (Tree Nos. 2 through 9), all of which are indicated to be preserved. Tree No. 1 is also protected but is located on the neighboring property to the west with branches that overhang into the subject site. Staff recommends tree protection conditions (Nos. 4, 12, and 17) to protect Tree Nos. 1 through 9.

The plans indicate the existing landscaping is to remain, therefore staff has included the standard condition of approval that requires the applicant to maintain or provide new landscaping as needed, which will be inspected before final inspection. New or rebuilt landscaping would need to satisfy the Water Efficient Landscape Ordinance requirements should it exceed the 2,500 square-foot landscaping threshold for residential additions (Condition of Approval No. 5 and 18).

## 3. Evergreen Screening

Evergreen privacy screening, minimum 15-gallon size of a species with a mature height of minimum 15 feet, shall be planted and irrigated along the east side property line to obscure views from the new/relocated second floor windows to the satisfaction of the Community Development Director.

## 4. Protected Trees

Tree Nos. 2 through 9 and the privacy screening required herein shall be protected under this application and cannot be removed without a tree removal permit from the Community Development Director. Tree No. 1 is also protected and cannot be removed without a tree removal permit but is located on the adjacent property and requires the property owner's authorization to remove.

## 6. Existing Shed

The existing shed located in the east side yard within a public utility easement shall be removed or relocated in compliance with Tract Map No. 2787 and Chapter 14.15 - Accessory Structures in R Districts of the Zoning Code.