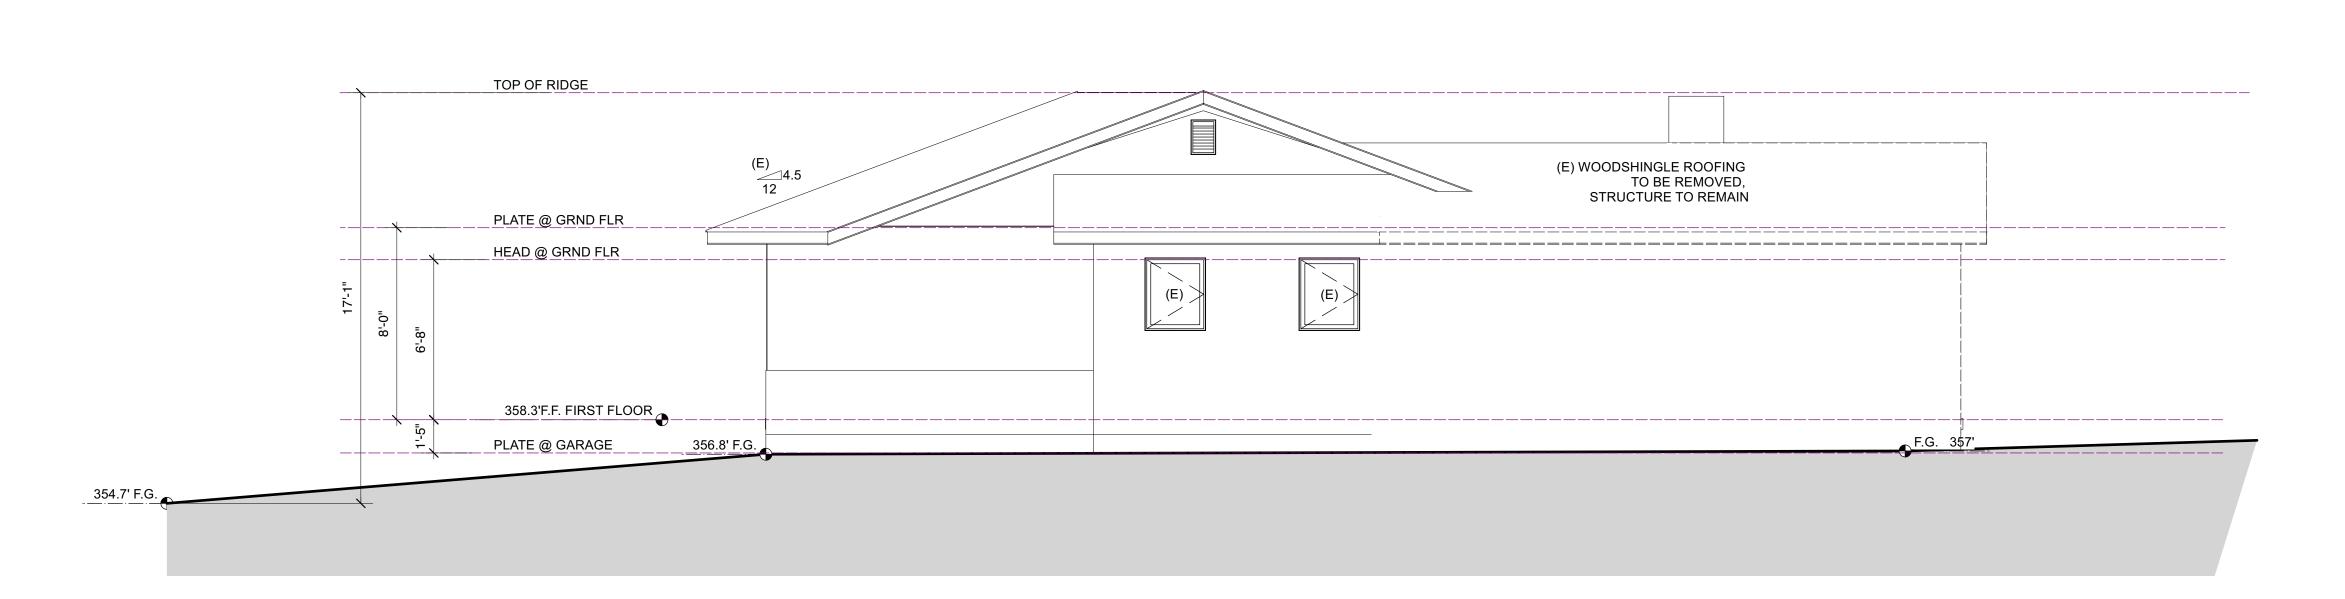

The project consists of a 308 square-foot first-story addition with second-story window changes and exterior improvements. In the images below, the new addition and windows are highlighted in orange and the expanded or relocated windows and doors are highlighted in blue.

## First-Story Addition and Exterior Modifications

The property slopes from one side to the other and the addition would expand the existing one-story portion of the home on the uphill (west) side towards the rear and side of the property. The new addition incorporates plate heights at 8'-0 to 9'-3" above the finished floor height, maintains the existing roof type and pitch, and incorporates materials to consistent with the existing home for an integrated design compatible with the surrounding neighborhood. Other proposed exterior changes include:

- Removal of the front window trim and shutters;
- Replacement of the existing front windows to match the new window style;
- Replacement of the front façade brick veneer with stucco;
- New front entry column, guard rail, and entry door with side lite; and
- New garage door.

## **Second-Story Modifications**

The project adds new windows to the rear façade, shift one second-story window on the front façade slightly inward, and replace the existing northeast front and side second-story windows with new floor to ceiling windows at the corner. Consistent with past determinations and pursuant to Section 14.76.040 of the Zoning Code, new or modified second story windows that increase the glazing area or may create potential privacy impacts have been referred to the Design Review Commission for review and approval.

Currently, the existing front façade windows are similar in size and placement and the proposed changes would incorporate a different window style/size with a degree of asymmetry. Staff has

concerns with the proposal's consistency with Section 5.9 of the Residential Design Guidelines which speaks to locating windows where they visually relate to one another as part of a larger design composition, particularly as viewed from the street. Staff requests DRC direction on whether raising the sill heights and/or shifting the new corner windows inward would create a more composed front façade consistent with the Residential Design Guidelines. The proposed new rear windows are angled and parallel to the gable roof, which would also introduce a new window type but with minimal impact to the overall home.