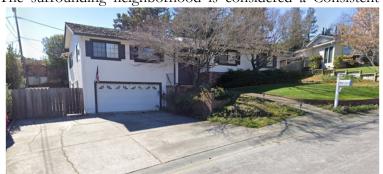

## **Neighborhood Context**

The subject property is located on an interior lot on Highlands Circle between Andover Way and Lockhaven Drive. This portion of Highlands Circle primarily consists of Ranch style houses that are similar in size, footprint, and building scale, some of which have undergone updates to materials and design characteristics over the years. The surrounding neighborhood is considered a Consistent

Character Neighborhood as defined in the City's Residential Design Guidelines. The materials commonly seen include stucco, wood siding, brick or stone veneer accents, and wood shake or composition shingle roofs. Like the subject home, many of the surrounding homes consist of two levels built into the sloped street.