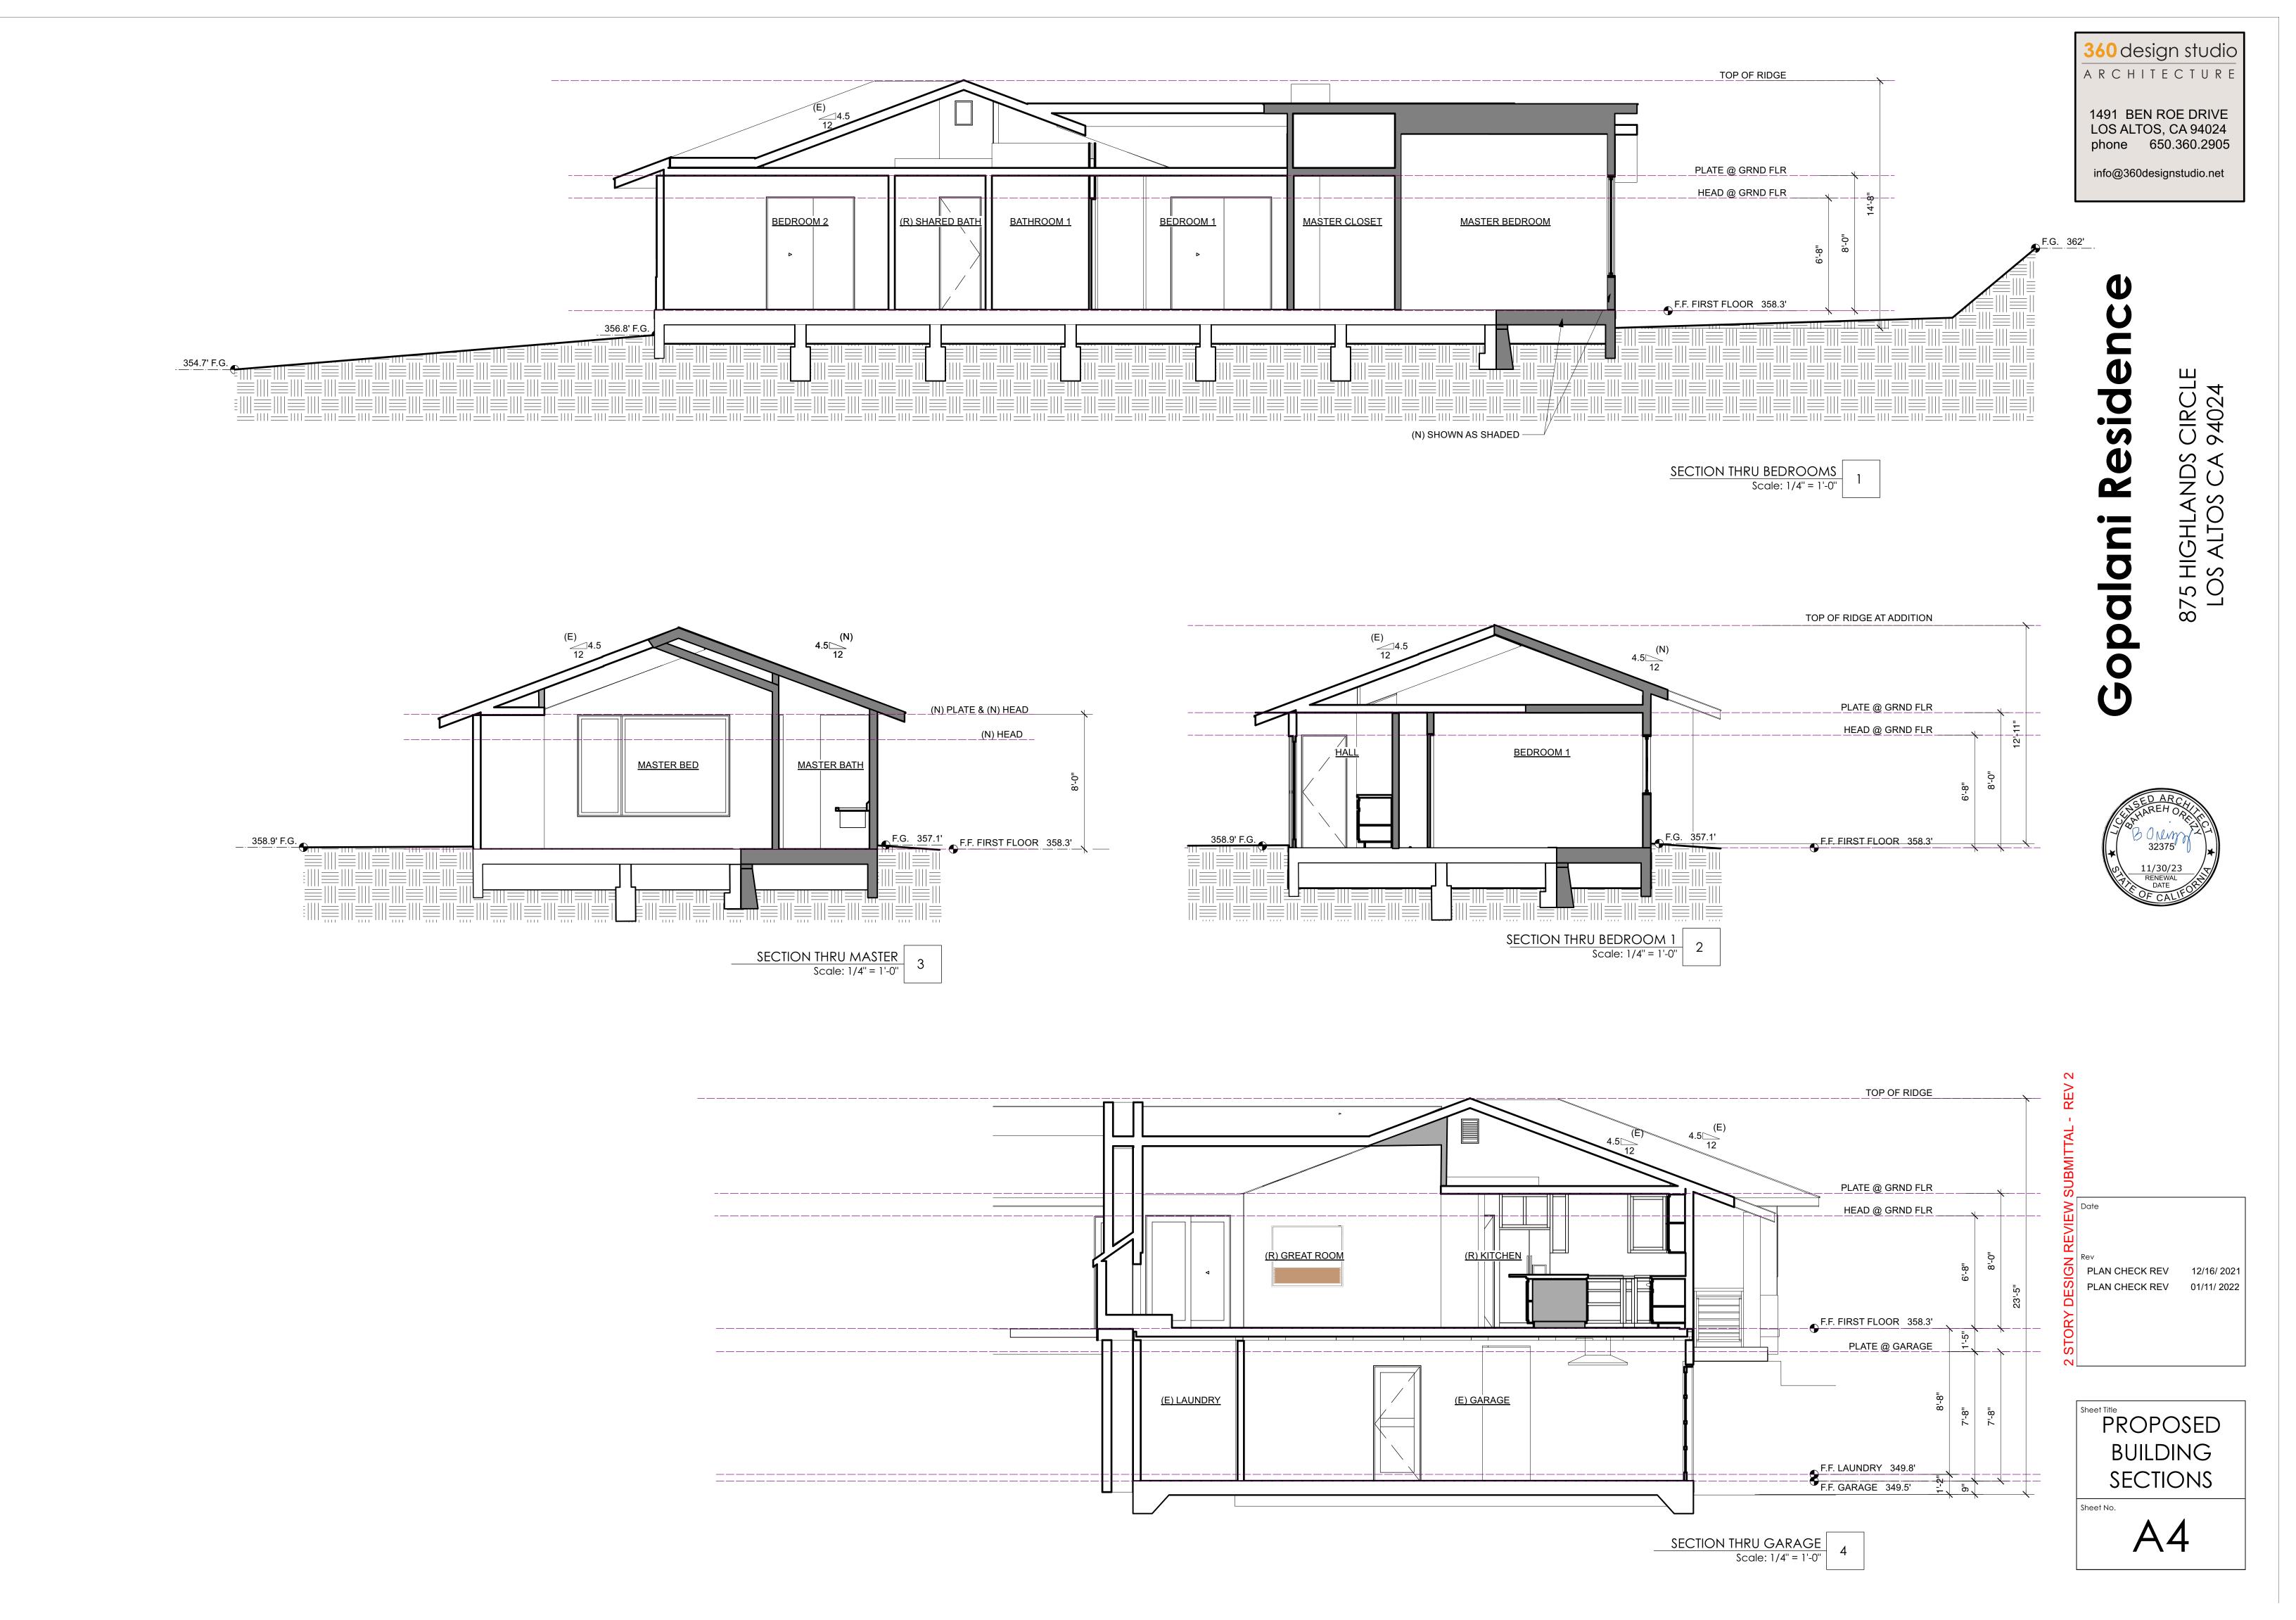

## PROJECT DESCRIPTION

This is a design review for a one-story 308 square foot addition, second story window changes, and exterior improvements to an existing two-story house. The following table summarizes the project's technical details:

The project consists of a 308 square-foot first-story addition with second-story window changes and exterior improvements. In the images below, the new addition and windows are highlighted in orange and the expanded or relocated windows and doors are highlighted in blue.

## First-Story Addition and Exterior Modifications

The property slopes from one side to the other and the addition would expand the existing one-story portion of the home on the uphill (west) side towards the rear and side of the property. The new addition incorporates plate heights at 8'-0 to 9'-3" above the finished floor height, maintains the existing roof type and pitch, and incorporates materials to consistent with the existing home for an integrated design compatible with the surrounding neighborhood. Other proposed exterior changes include:

## **Second-Story Modifications**

The project adds new windows to the rear façade, shift one second-story window on the front façade slightly inward, and replace the existing northeast front and side second-story windows with new floor to ceiling windows at the corner. Consistent with past determinations and pursuant to Section 14.76.040 of the Zoning Code, new or modified second story windows that increase the glazing area or may create potential privacy impacts have been referred to the Design Review Commission for review and approval.

Currently, the existing front façade windows are similar in size and placement and the proposed changes would incorporate a different window style/size with a degree of asymmetry. Staff has

concerns with the proposal's consistency with Section 5.9 of the Residential Design Guidelines which speaks to locating windows where they visually relate to one another as part of a larger design composition, particularly as viewed from the street. Staff requests DRC direction on whether raising the sill heights and/or shifting the new corner windows inward would create a more composed front façade consistent with the Residential Design Guidelines. The proposed new rear windows are angled and parallel to the gable roof, which would also introduce a new window type but with minimal impact to the overall home.