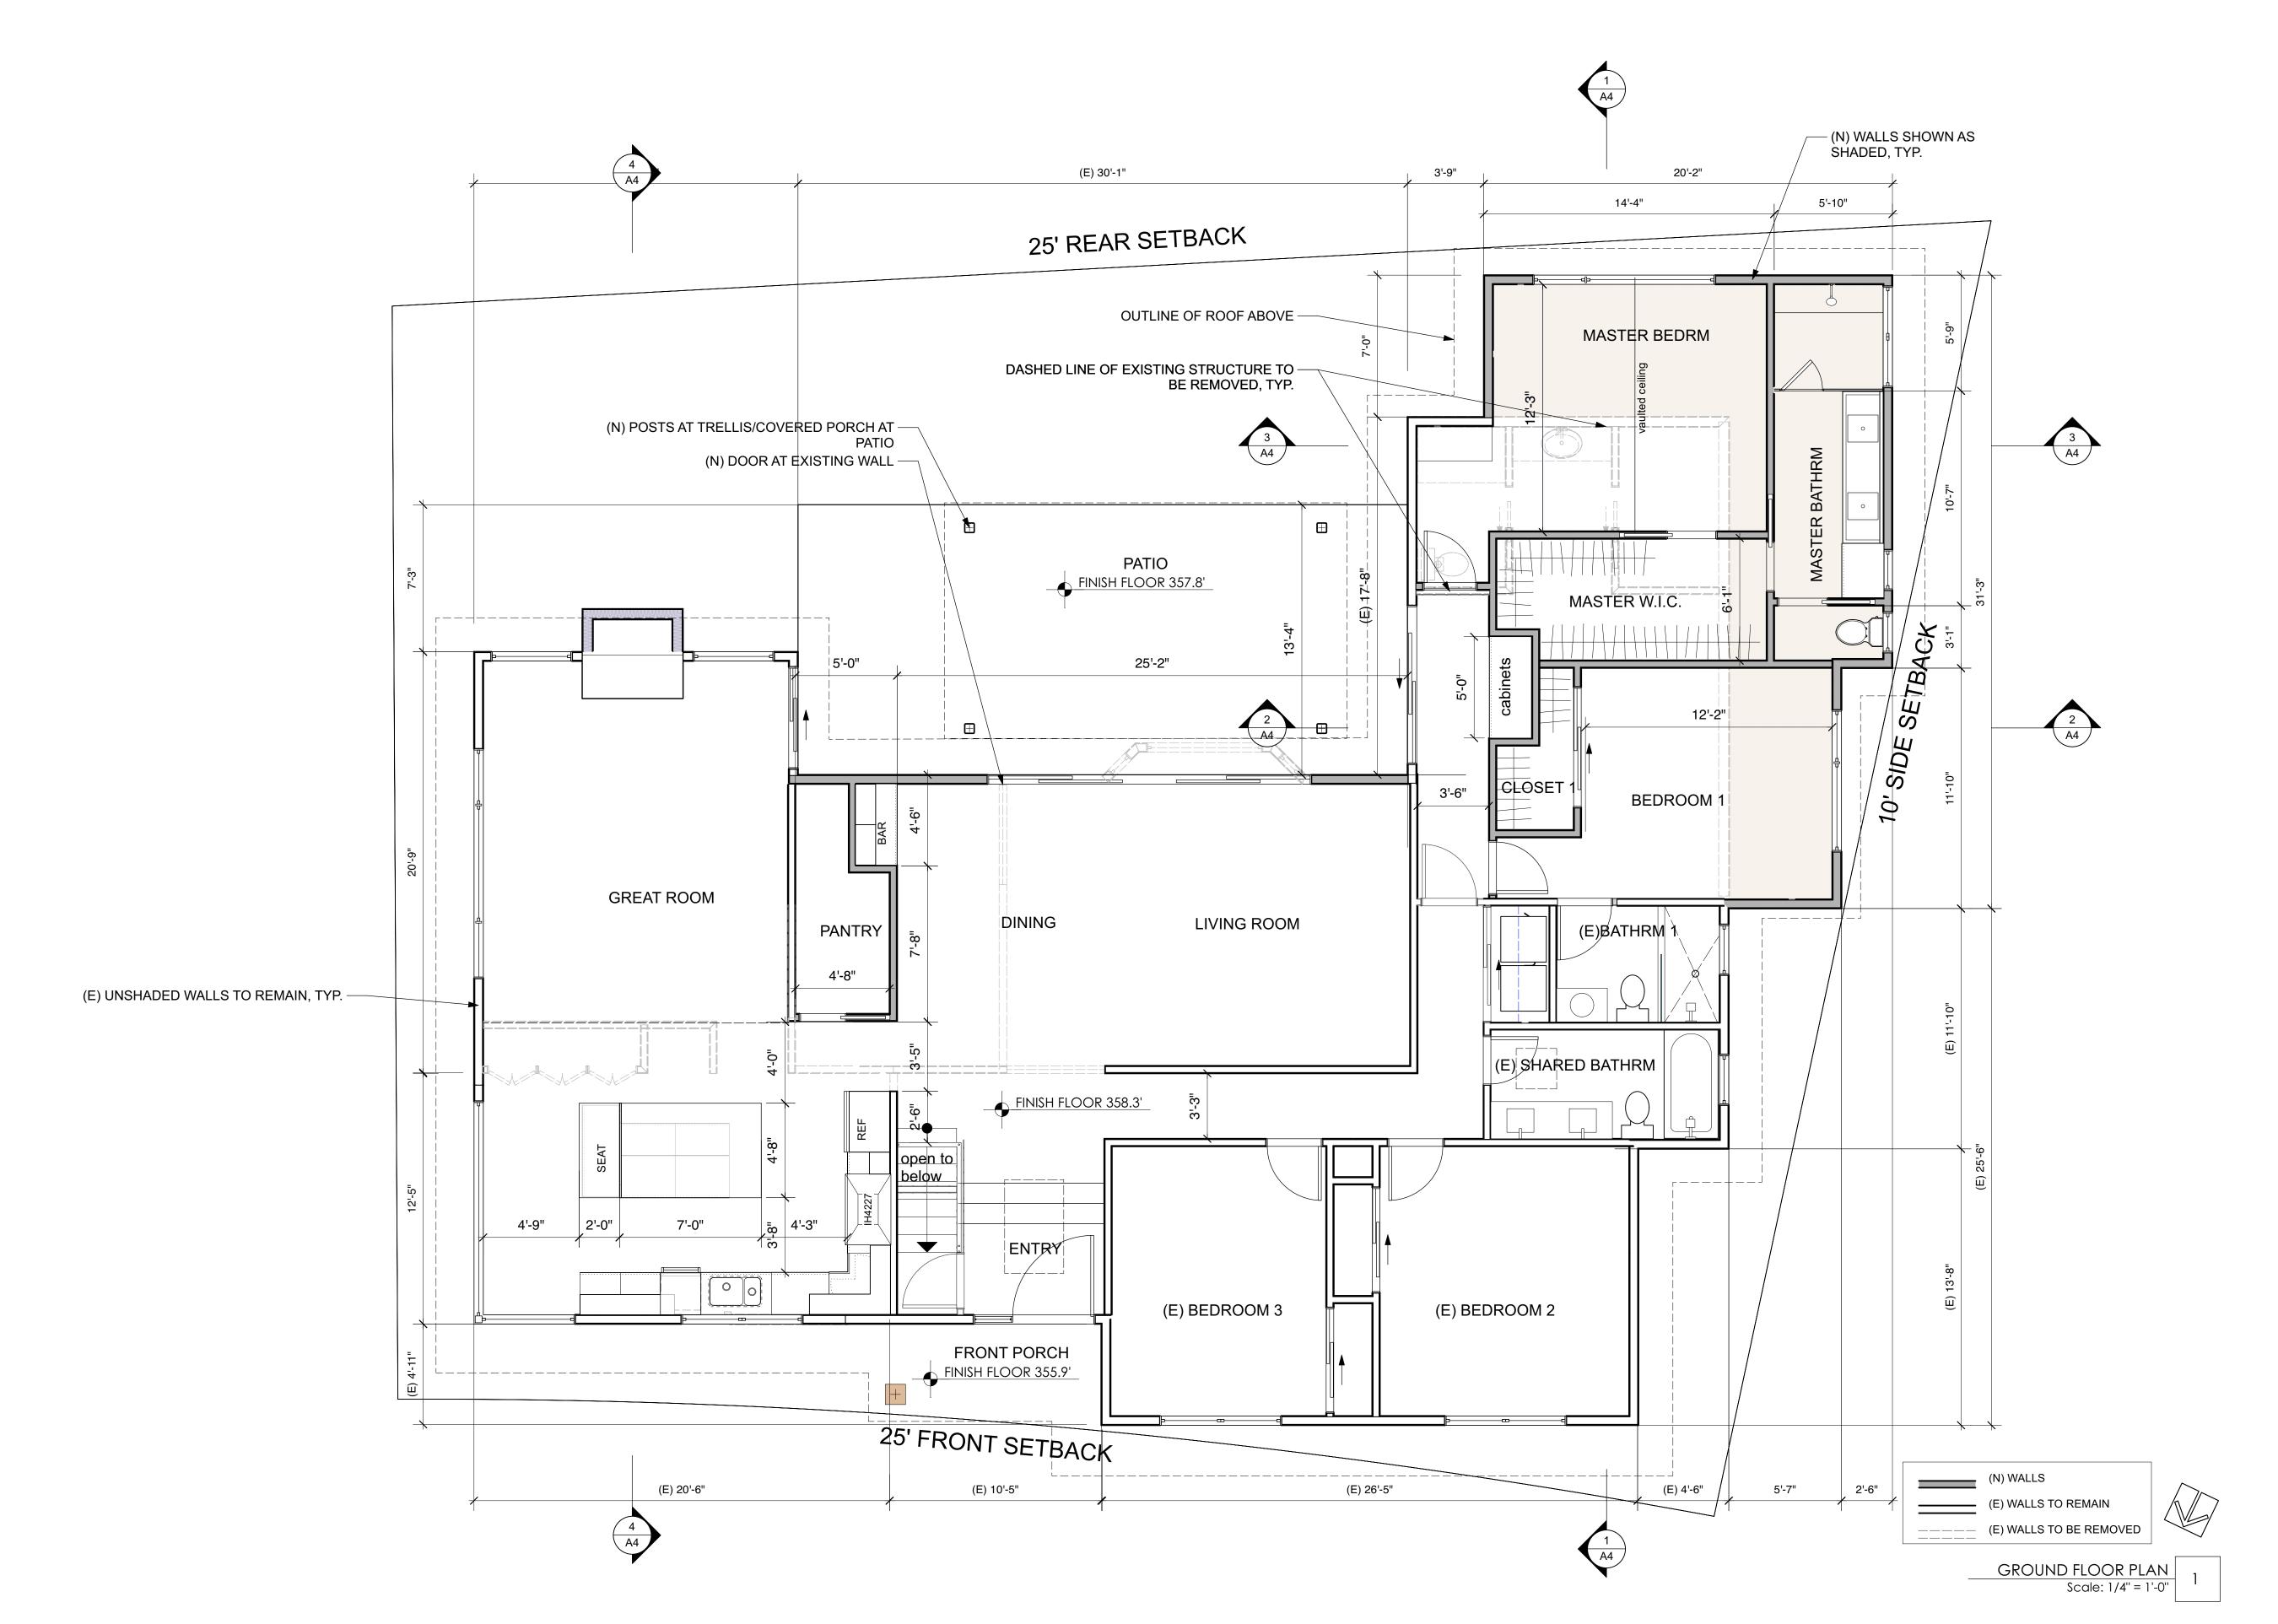

## PROJECT DESCRIPTION

This is a design review for a one-story 308 square foot addition, second story window changes, and exterior improvements to an existing two-story house. The following table summarizes the project's technical details:

## **Zoning Compliance**

As depicted on the site plan (Sheet A1.1) a public utility easement (PUE) and wire clearance easement (WCE) are located along the east side and rear property lines. The Tract Map prohibits any structures except fences and utility company structures within the PUE and limits the height of structures within the WCE to 15 feet. Therefore Condition of Approval No. 6 requires removal of the existing side yard shed or relocation in compliance with the Tract Map and Chapter 14.15 – Accessory Structures in R Districts of the Zoning Code.

The project consists of a 308 square-foot first-story addition with second-story window changes and exterior improvements. In the images below, the new addition and windows are highlighted in orange and the expanded or relocated windows and doors are highlighted in blue.

## First-Story Addition and Exterior Modifications

The property slopes from one side to the other and the addition would expand the existing one-story portion of the home on the uphill (west) side towards the rear and side of the property. The new addition incorporates plate heights at 8'-0 to 9'-3" above the finished floor height, maintains the existing roof type and pitch, and incorporates materials to consistent with the existing home for an integrated design compatible with the surrounding neighborhood. Other proposed exterior changes include:

## **Second-Story Modifications**

The project adds new windows to the rear façade, shift one second-story window on the front façade slightly inward, and replace the existing northeast front and side second-story windows with new floor to ceiling windows at the corner. Consistent with past determinations and pursuant to Section 14.76.040 of the Zoning Code, new or modified second story windows that increase the glazing area or may create potential privacy impacts have been referred to the Design Review Commission for review and approval.

## **Privacy**

Given the topography of the subject site and surrounding properties, the proposed new windows have the most potential for privacy impacts on the neighboring lot to the east, located downslope and adjacent to the two-story portion of the subject home. In addition, the existing left interior side setback of the second floor is nonconforming at 13.5 feet where 17.5 is currently required. Therefore, staff has included Condition of Approval No. 3 requiring evergreen screen plantings along the east side property line to obscure views from the second floor windows and minimize potential privacy impacts. Along the rear and west side of the property, the grade slopes upward several feet which will prevent privacy impacts from the new rear windows and one-story addition.

## Trees and Landscaping

As indicated on the site plan (Sheet A1.1) there are eight existing trees on the subject site (Tree Nos. 2 through 9), all of which are indicated to be preserved. Tree No. 1 is also protected but is located on the neighboring property to the west with branches that overhang into the subject site. Staff recommends tree protection conditions (Nos. 4, 12, and 17) to protect Tree Nos. 1 through 9.