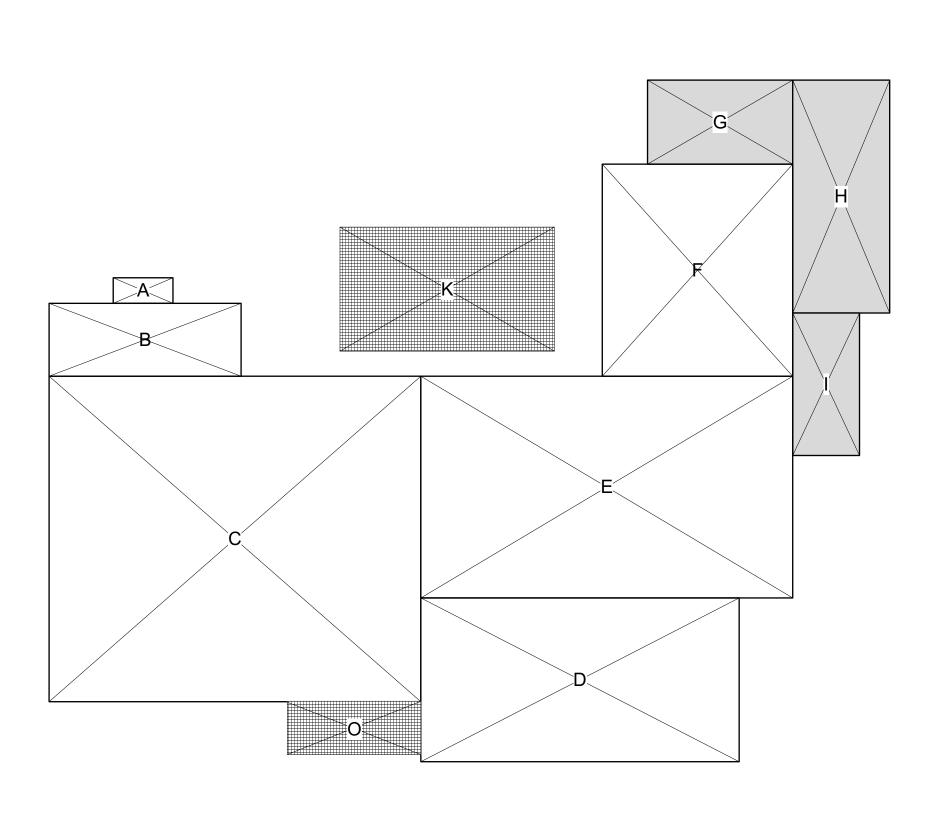

## PROJECT DESCRIPTION

This is a design review for a one-story 308 square foot addition, second story window changes, and exterior improvements to an existing two-story house. The following table summarizes the project's technical details:

|                                                                    | Existing                                                  | Proposed                                            | Allowed/Required  |  |
|--------------------------------------------------------------------|-----------------------------------------------------------|-----------------------------------------------------|-------------------|--|
| Coverage:                                                          | 2,257 square feet                                         | 2,750 square feet                                   | 3,003 square feet |  |
| FLOOR AREA: First floor/lower level Second floor/upper level Total | 749 square feet<br>2,162 square feet<br>2,911 square feet | 749 square feet 2,470 square feet 3,219 square feet | 3,503 square feet |  |
| SETBACKS:                                                          |                                                           |                                                     |                   |  |
| Front                                                              | 25 feet                                                   |                                                     | 25 feet           |  |
| Rear                                                               | 33 feet                                                   | 26 feet                                             | 25 feet           |  |
| Right Side 13 feet                                                 |                                                           | 10 feet/No Change                                   | 10 feet/17.5 feet |  |
| Left side $(1^{st}/2^{nd})$ 13.5 feet/13.5 fe                      |                                                           | 13.5 feet/13.5 feet                                 | 10 feet/17.5 feet |  |
| Неіснт:                                                            | 23.5 feet                                                 | 23.5 feet                                           | 27 feet           |  |