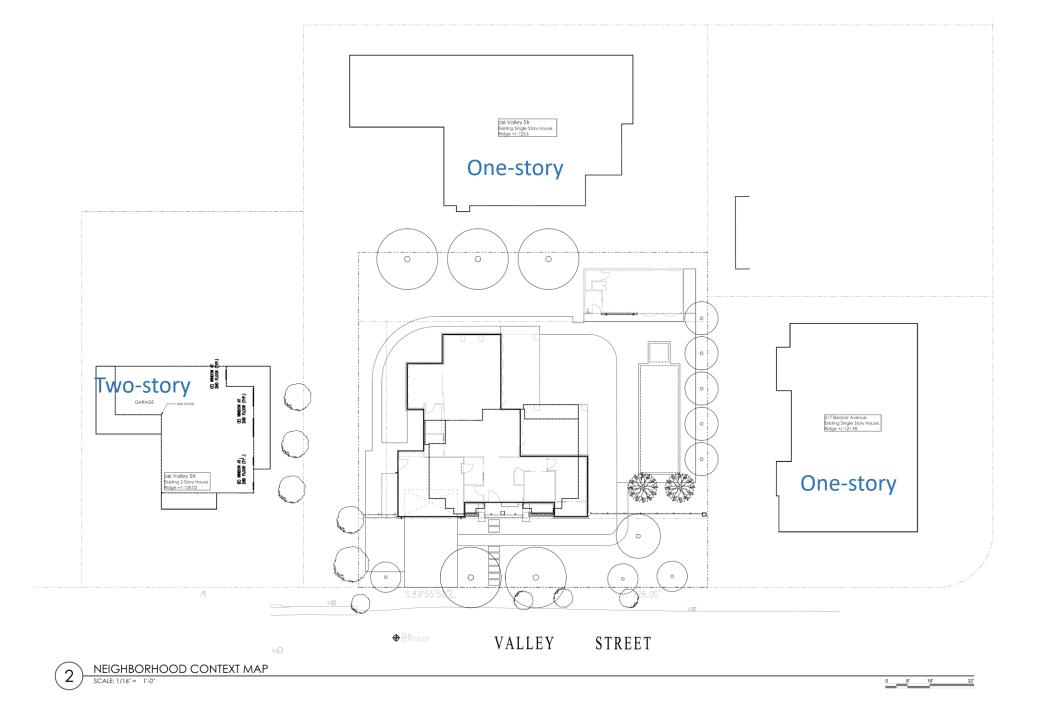

## **230 Valley Street**

## SC21-0012

## Wednesday, October 20, 2021 7:00 pm









|                                                                                                                              | Proposed                                                               | Allowed/Required                                             |
|------------------------------------------------------------------------------------------------------------------------------|------------------------------------------------------------------------|--------------------------------------------------------------|
| COVERAGE:                                                                                                                    | 3,401 square feet                                                      | 5,839.5 square feet                                          |
|