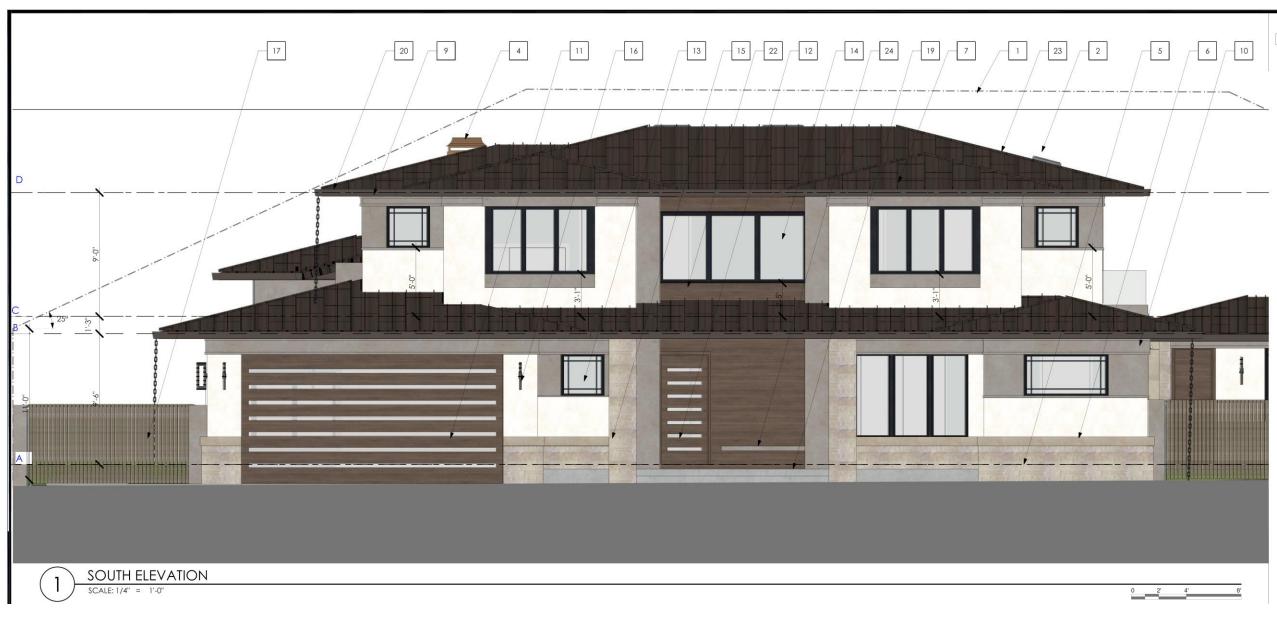

|
| FLOOR AREA:                                                                                                                  | 4,325 square feet                                                      | 4,696.5 square feet                                          |
| SETBACKS:<br>Front<br>Rear<br>Right side(1 <sup>st</sup> /2 <sup>nd</sup> )<br>Left side (1 <sup>st</sup> /2 <sup>nd</sup> ) | 25.25 feet<br>29.66 feet<br>43.5 feet/43.5 feet<br>14.1 feet/23.5 feet | 25 feet<br>25 feet<br>10 feet/17.5 feet<br>10 feet/17.5 feet |
| Неіднт:                                                                                                                      | 26 feet                                                                | 27 feet                                                      |