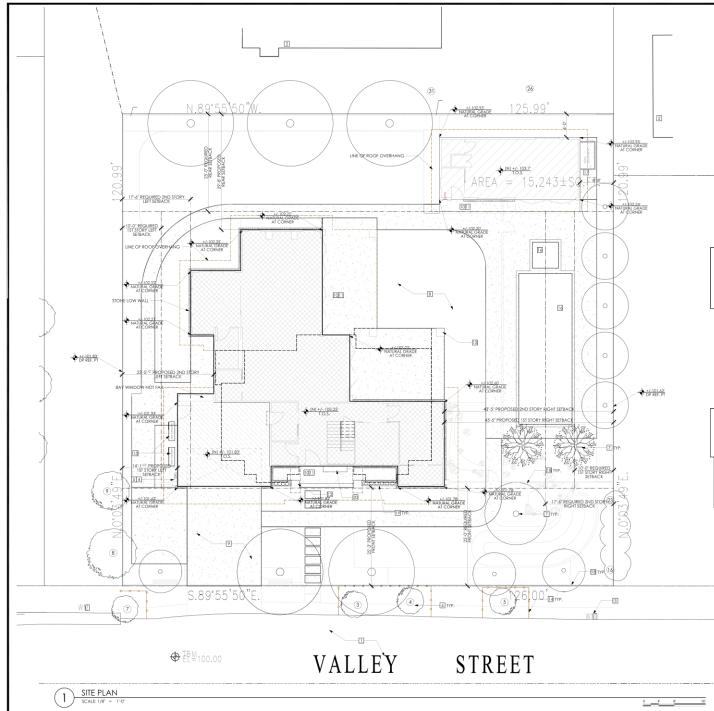

## **230 Valley Street**

## SC21-0012

## Wednesday, October 20, 2021 7:00 pm









|                                                                                                                              | Proposed                                                               | Allowed/Required                                             |
|------------------------------------------------------------------------------------------------------------------------------|------------------------------------------------------------------------|--------------------------------------------------------------|
| COVERAGE:                                                                                                                    | 3,401 square feet                                                      | 5,839.5 square feet                                          |
| F