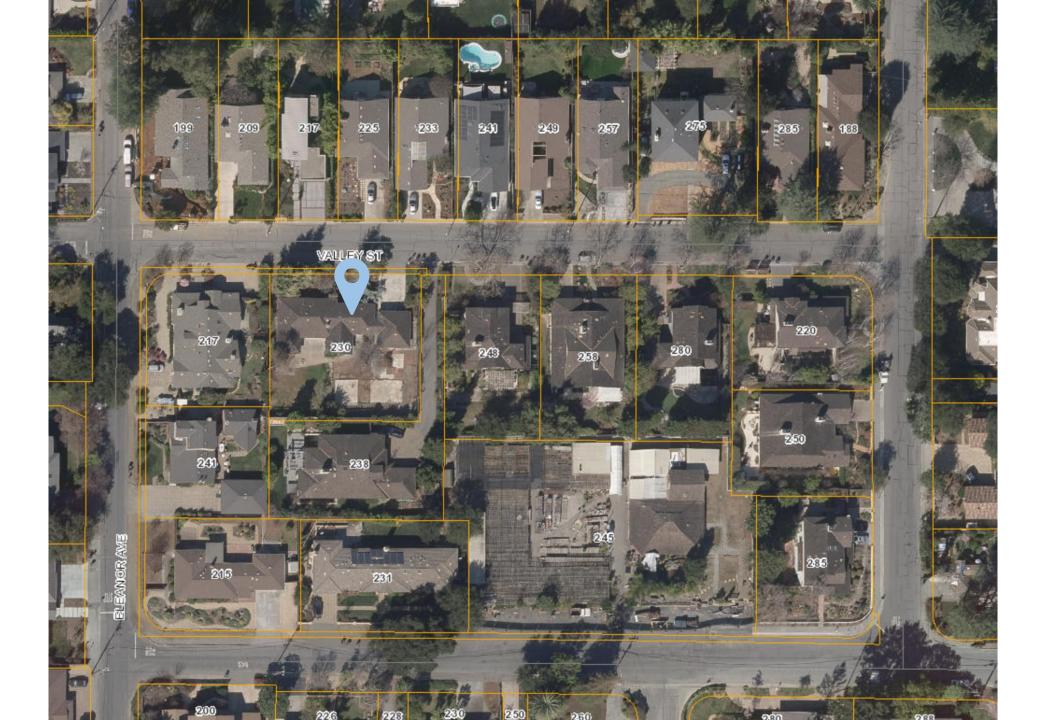

## **230 Valley Street**

## SC21-0012

## Wednesday, October 20, 2021 7:00 pm









|                                                                                                                              | Proposed                                                               | Allowed/Required                                             |
|------------------------------------------------------------------------------------------------------------------------------|------------------------------------------------------------------------|--------------------------------------------------------------|
| COVERAGE:                                                                                                                    | 3,401 square feet                                                      | 5,839.5 square feet                                          |