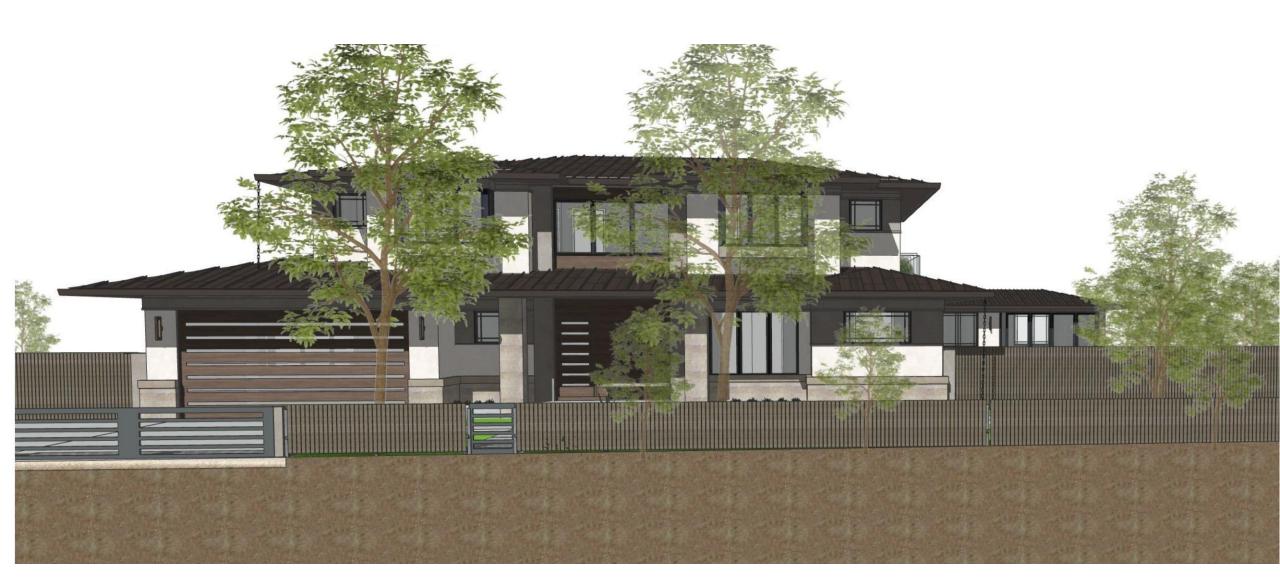

## **230 Valley Street**

## SC21-0012

## Wednesday, October 20, 2021 7:00 pm

|                                                                                                                              | Proposed                                                               | Allowed/Required                                             |
|------------------------------------------------------------------------------------------------------------------------------|------------------------------------------------------------------------|--------------------------------------------------------------|
| COVERAGE:                                                                                                                    | 3,401 square feet                                                      | 5,839.5 square feet                                          |
| FLOOR AREA:                                                                                                                  | 4,325 square feet                                                      | 4,696.5 square feet                                          |
| SETBACKS:<br>Front<br>Rear<br>Right side(1 <sup>st</sup> /2 <sup>nd</sup> )<br>Left side (1 <sup>st</sup> /2 <sup>nd</sup> ) | 25.25 feet<br>29.66 feet<br>43.5 feet/43.5 feet<br>14.1 feet/23.5 feet | 25 feet<br>25 feet<br>10 feet/17.5 feet<br>10 feet/17.5 feet |
| Неіднт:                                                                                                                      | 26 feet                                                                | 27 feet                                                      |