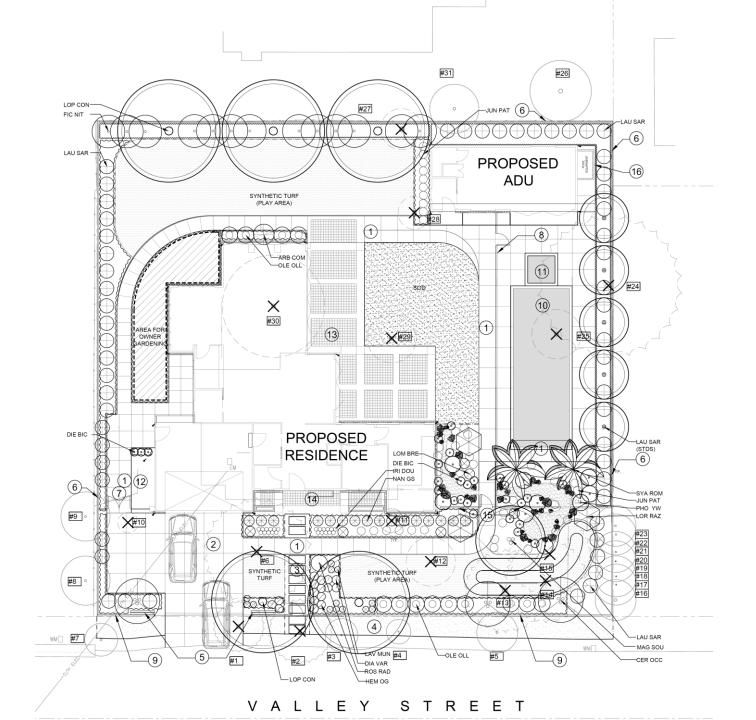

## **230 Valley Street**

## SC21-0012

## Wednesday, October 20, 2021 7:00 pm

|                                                                                                                              | Proposed                                                               | Allowed/Required                                             |
|------------------------------------------------------------------------------------------------------------------------------|------------------------------------------------------------------------|--------------------------------------------------------------|
| COVERAGE:                                                                                                                    | 3,401 square feet                                                      | 5,839.5 square feet                                          |
| FLOOR AREA:                                                                                                                  | 4,325 square feet                                                      | 4,696.5 square feet                                          |
| SETBACKS:<br>Front<br>Rear<br>Right side(1 <sup>st</sup> /2 <sup>nd</sup> )<br>Left side (1 <sup>st</sup> /2 <sup>nd</sup> ) | 25.25 feet<br>29.66 feet<br>43.5 feet/43.5 feet<br>14.1 feet/23.5 feet | 25 feet<br>25 feet<br>10 feet/17.5 feet<br>10 feet/17.5 feet |
| Неіднт:                                                                                                                      | 26 feet                                                                | 27 feet                                                      |