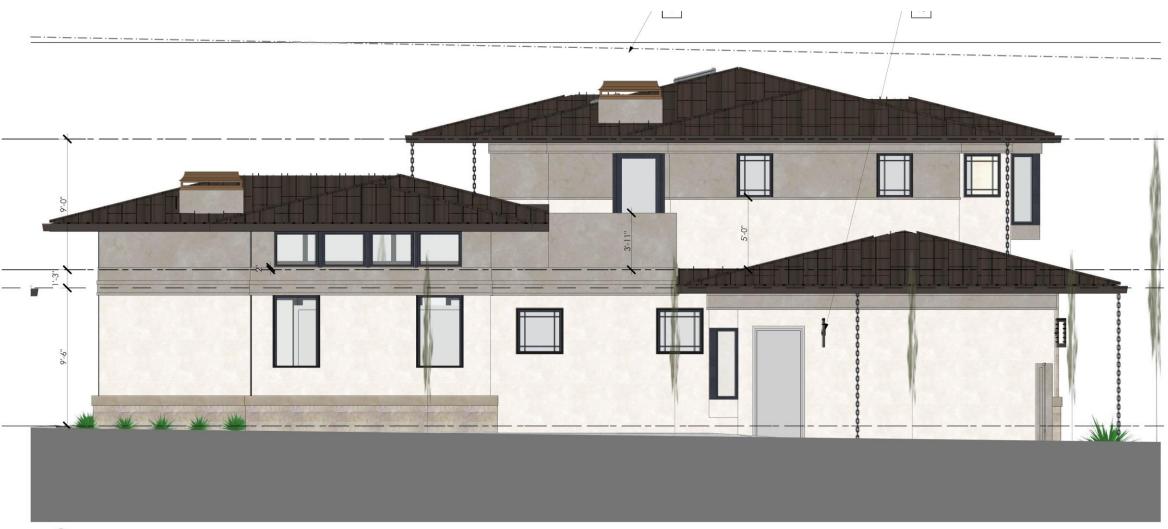

## **230 Valley Street**

## SC21-0012

## Wednesday, October 20, 2021 7:00 pm

|                                                                                                                              | Proposed                                                               | Allowed/Required                                             |
|------------------------------------------------------------------------------------------------------------------------------|------------------------------------------------------------------------|--------------------------------------------------------------|
| COVERAGE:                                                                                                                    | 3,401 square feet                                                      | 5,839.5 square feet                                          |
| FLOOR AREA:                                                                                                                  | 4,325 square feet                                                      | 4,696.5 square feet                                          |
| SETBACKS:<br>Front<br>Rear<br>Right side(1 <sup>st</sup> /2 <sup>nd</sup> )<br>Left side (1 <sup>st</sup> /2 <sup>nd</sup> ) | 25.25 feet<br>29.66 feet<br>43.5 feet/43.5 feet<br>14.1 feet/23.5 feet | 25 feet<br>25 feet<br>10 feet/17.5 feet<br>10 feet/17.5 feet |
| Неіднт:                                                                                                                      | 26 feet                                                                | 27 feet                                                      |