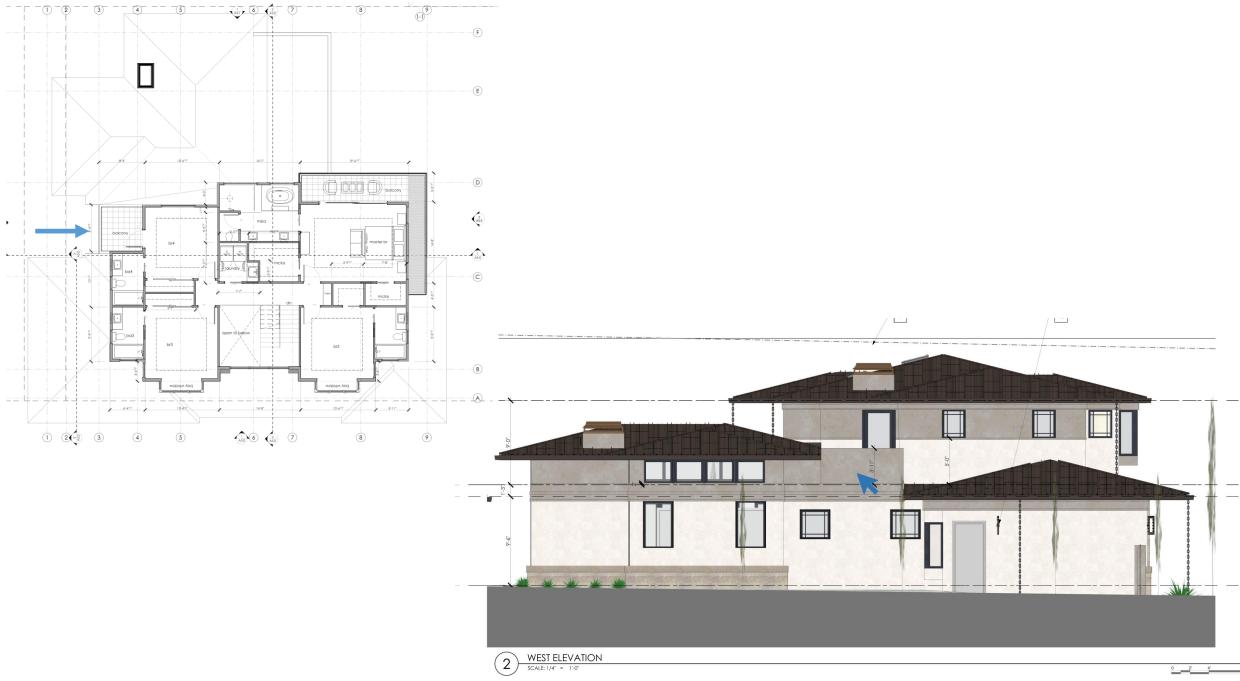

## **230 Valley Street**

## SC21-0012

## Wednesday, October 20, 2021 7:00 pm

|                                                                                                                              | Proposed                                                               | Allowed/Required                                             |
|------------------------------------------------------------------------------------------------------------------------------|------------------------------------------------------------------------|--------------------------------------------------------------|
| COVERAGE:                                                                                                                    | 3,401 square feet                                                      | 5,839.5 square feet                                          |
| FLOOR AREA:                                                                                                                  | 4,325 square feet                                                      | 4,696.5 square feet                                          |
| SETBACKS:<br>Front<br>Rear<br>Right side(1 <sup>st</sup> /2 <sup>nd</sup> )<br>Left side (1 <sup>st</sup> /2 <sup>nd</sup> ) | 25.25 feet<br>29.66 feet<br>43.5 feet/43.5 feet<br>14.1 feet/23.5 feet | 25 feet<br>25 feet<br>10 feet/17.5 feet<br>10 feet/17.5 feet |
| Неіднт:                                                                                                                      | 26 feet                                                                | 27 feet                                                      |