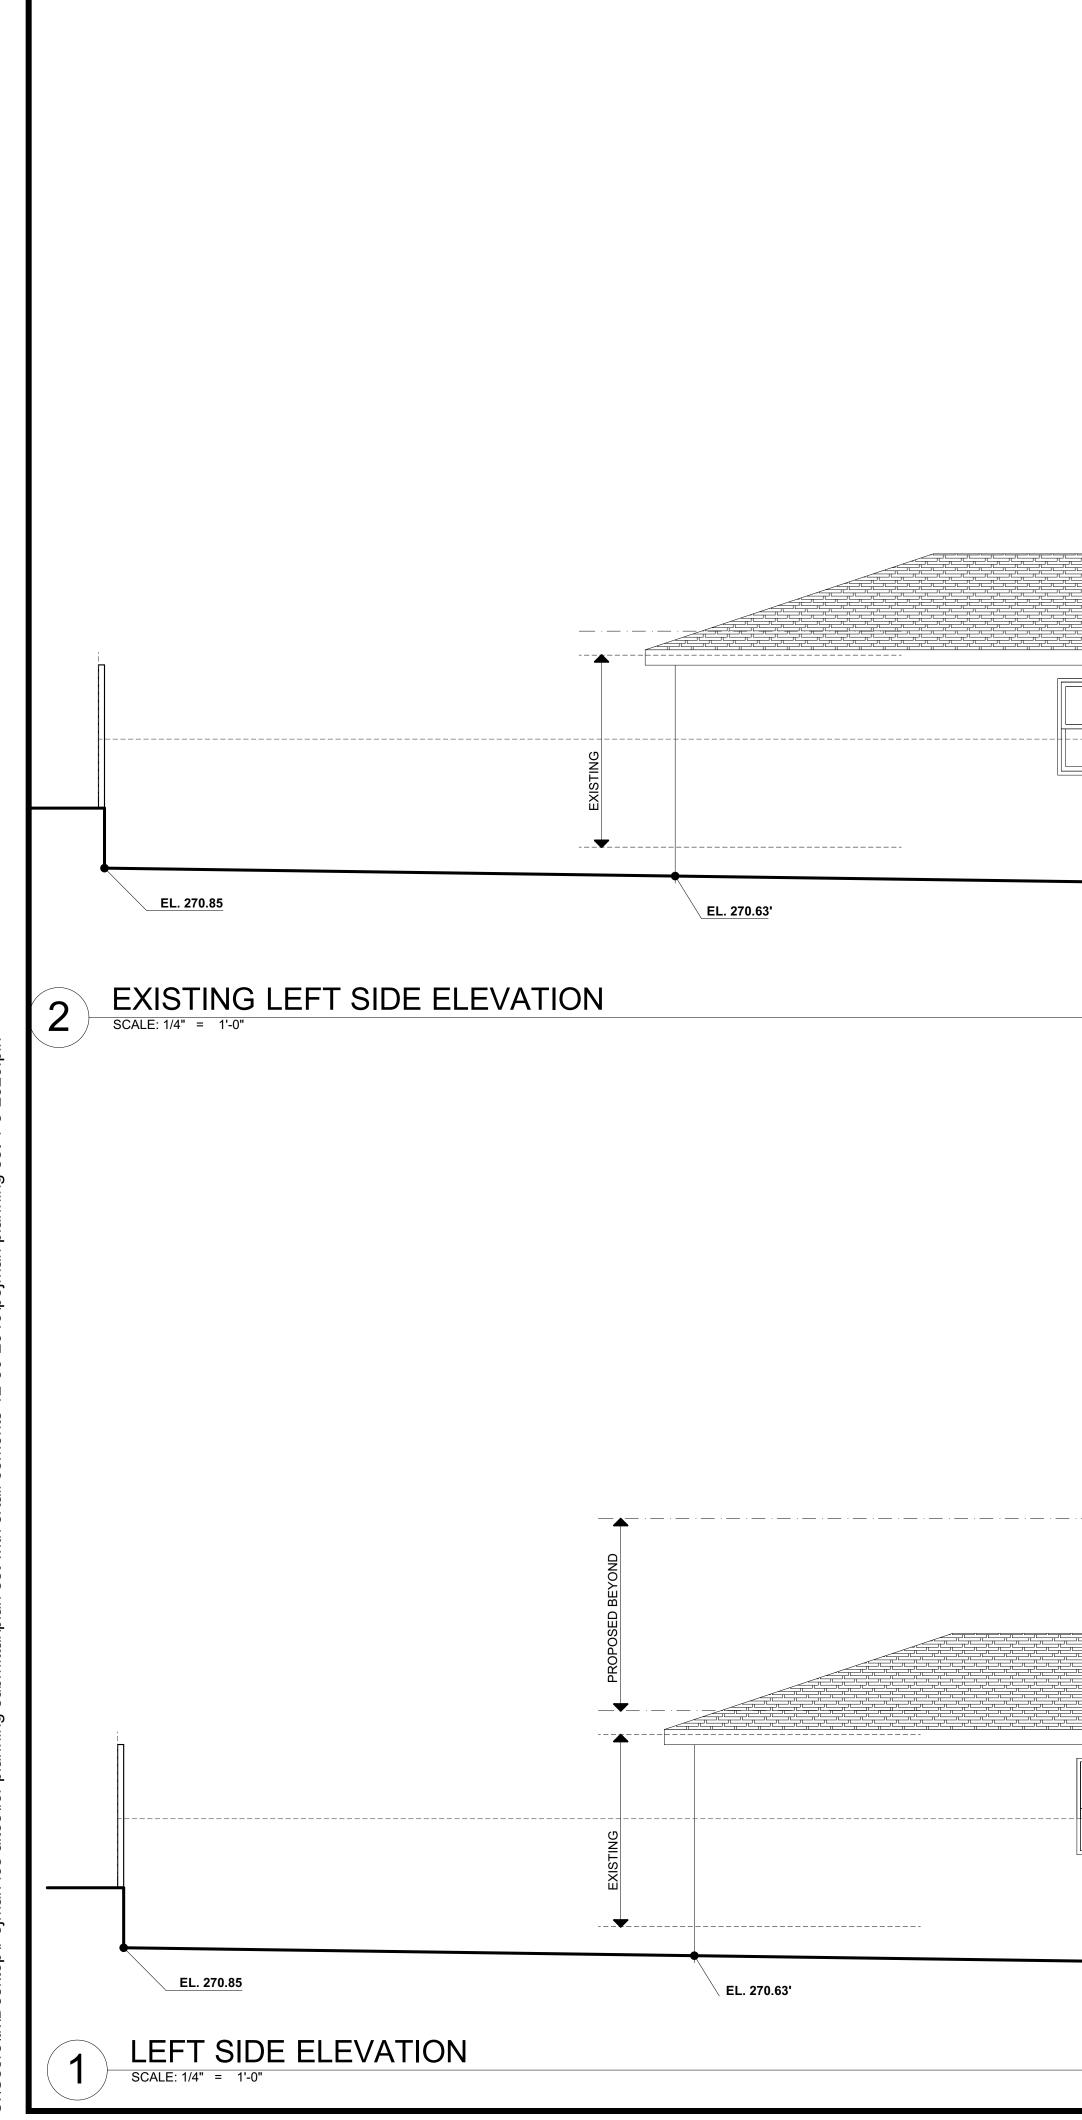

C:\Users\tk\Desktop\Pejman los altos\for planning submittal\plan set with srtall coments 12-30-2019\pejman planning set 1-8-2020.plr

|                   | <section-header><text><text><text><text></text></text></text></text></section-header>                                           |
|-------------------|---------------------------------------------------------------------------------------------------------------------------------|
| <u>EL. 270.83</u> |                                                                                                                                 |
|                   | ADDITION FOR:<br>1265 EVA AVENUE<br>LOS ALTOS, CA.                                                                              |
|                   |                                                                                                                                 |
|                   |                                                                                                                                 |
| EL. 270.83        | MARK DATE DESCRIPTION DATE: 1/9/2020 MODEL FILE: pejman planning set 1-8-2020.pln DRAWN BY: W COPYRIGHT: SHEET TITLE ELEVATIONS |
|                   | A-5.2                                                                                                                           |