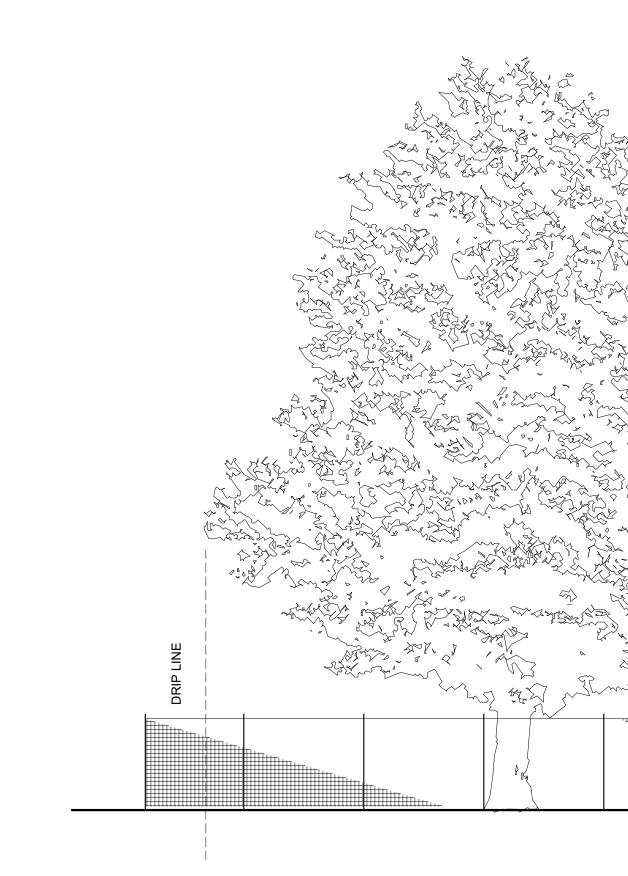

:\Users\tk\Desktop\Pejman los altos\for planning submittal\plan set with srtall coments 12-30-2019\pejman planning set 1-8-2020.pln

| PROPERTY LINE FENCE<br>SHOWN DOTTED |  |
|-------------------------------------|--|

| PROPERTY LINE FENCE<br>SHOWN DOTTED |  |
|-------------------------------------|--|
|                                     |  |

| 5           |
|-------------|
| $\setminus$ |
|             |
| į           |
| F           |
|             |
| /           |
| 4           |
| T F         |
|             |
|             |
|             |
|             |
|             |
|             |
| ≞ <         |
| Ť `         |
|             |
|             |
|             |