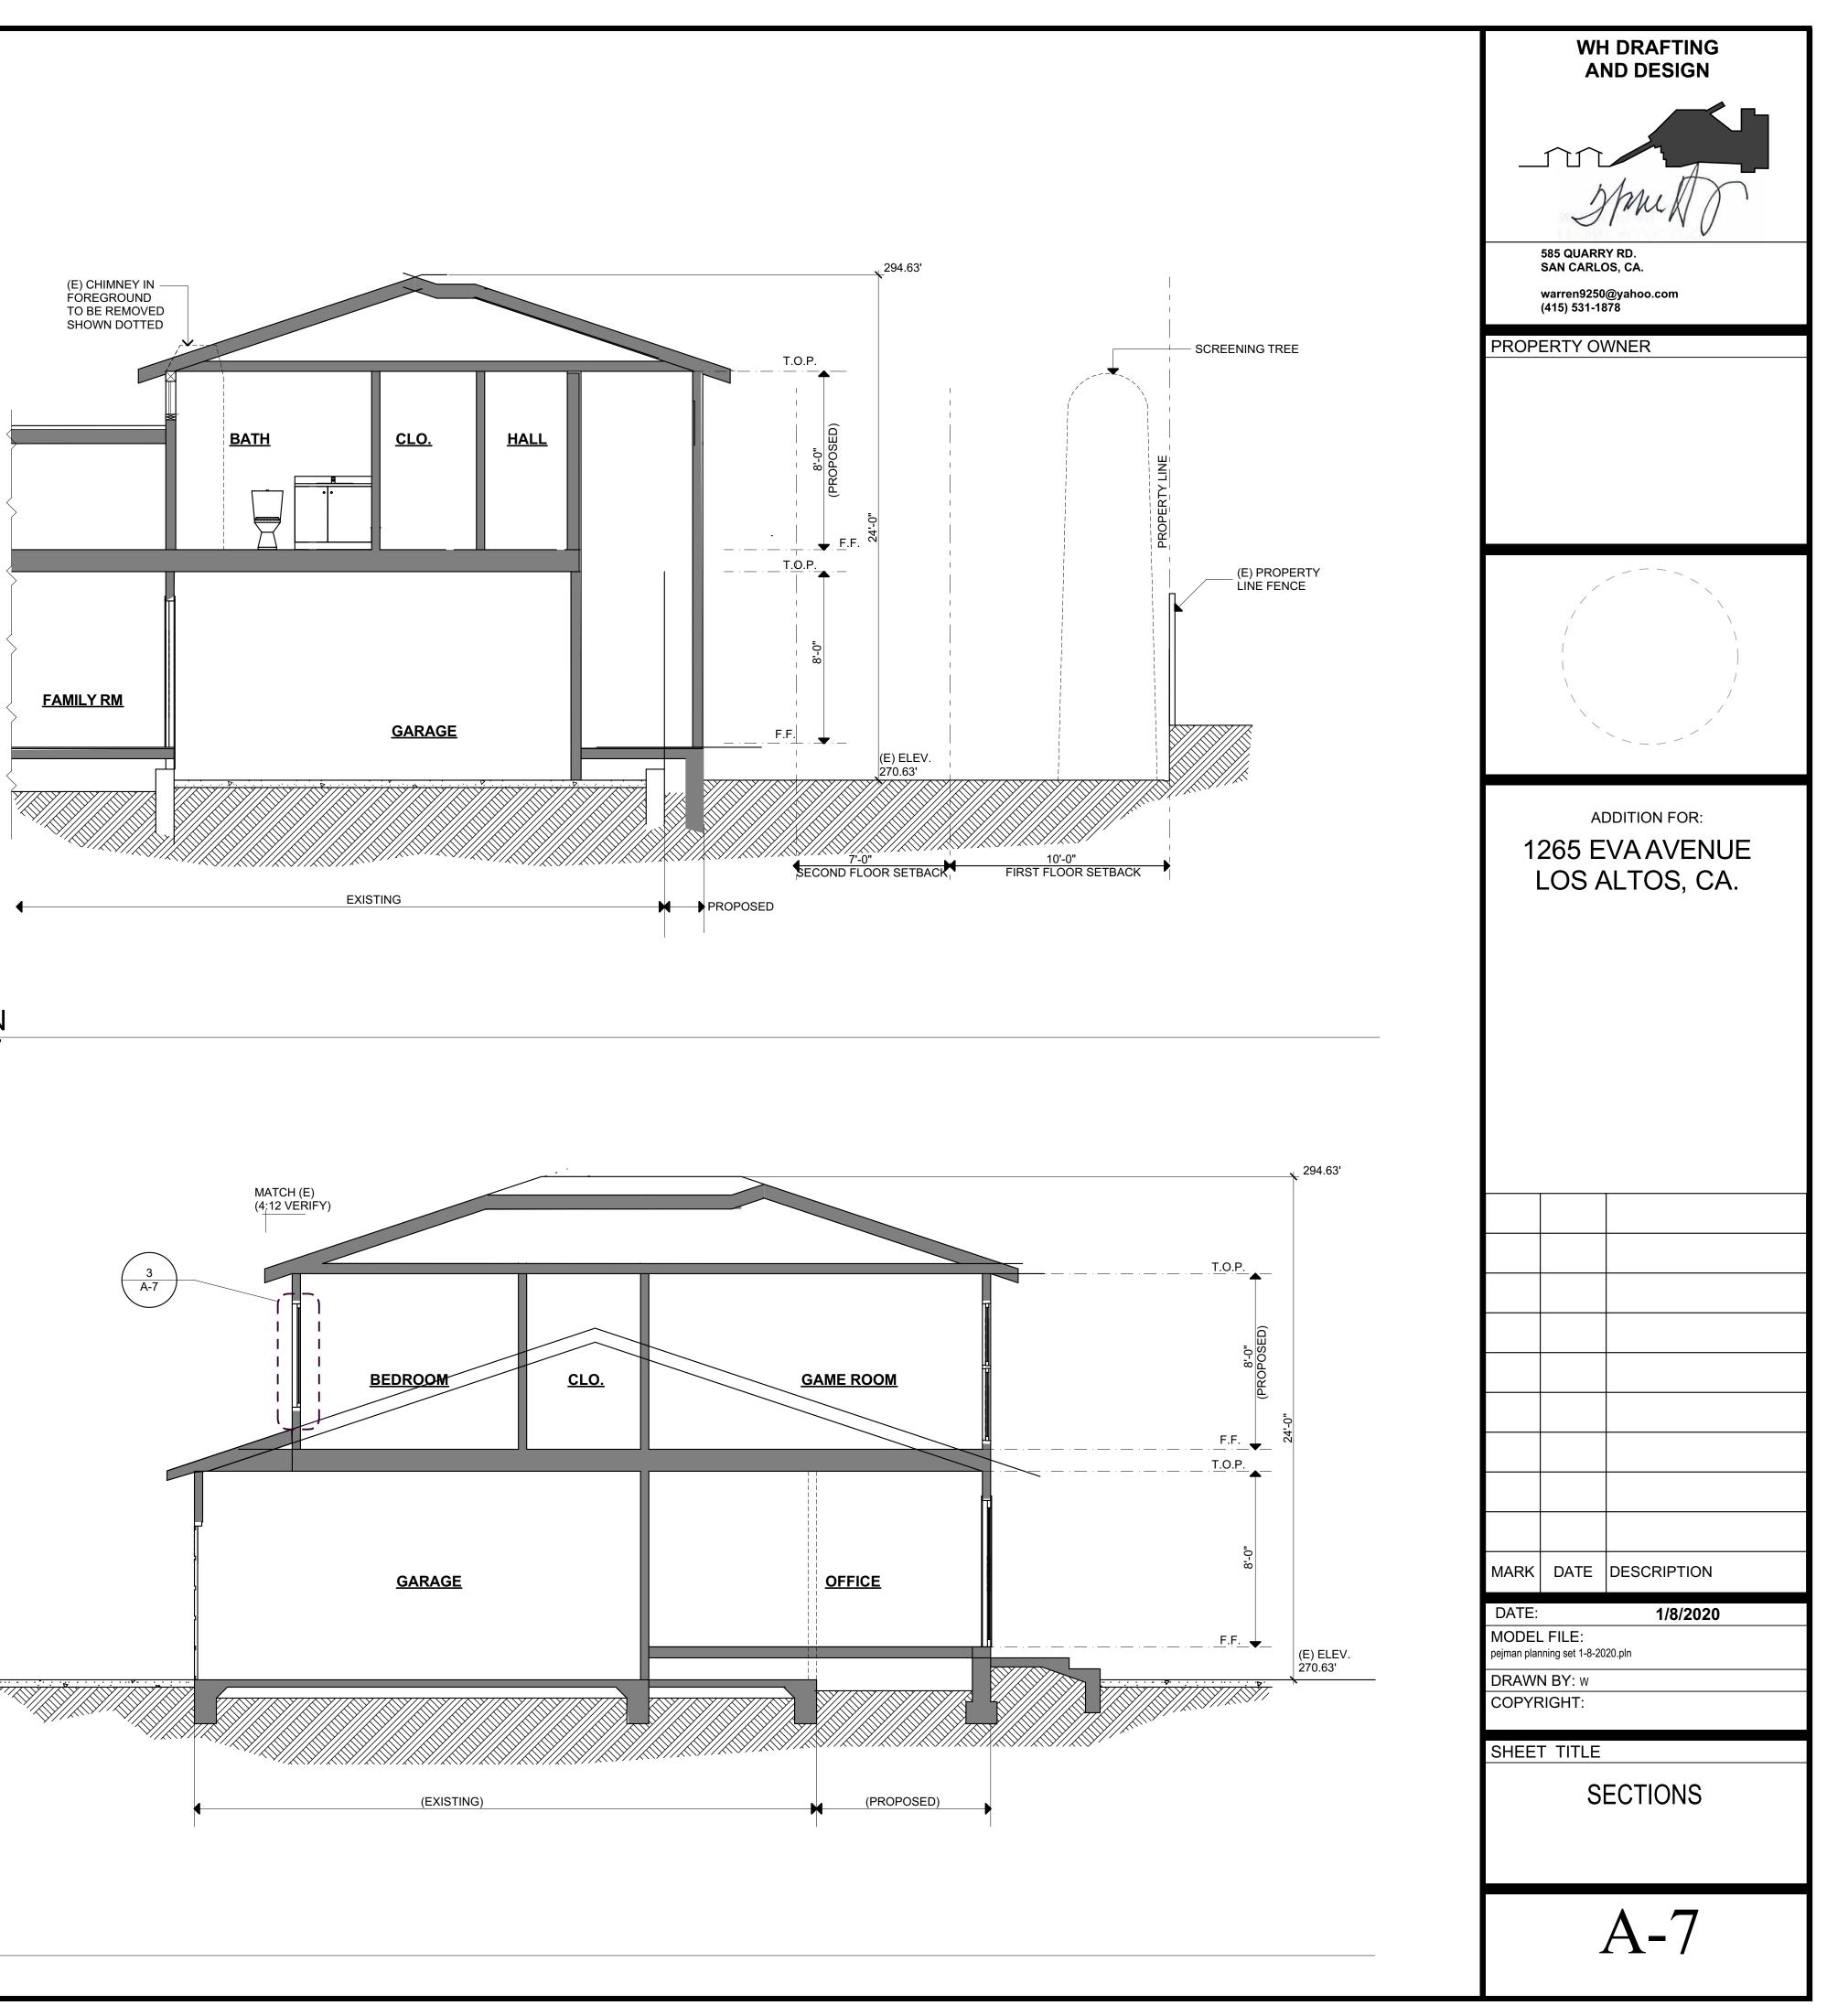

| DESCRIPTION                            |
|   | DATE:<br>MODEL                                          | FILE:                                   | 1/8/2020                               |
| 1 | pejman planning set 1-8-2020.pln DRAWN BY: W COPYRIGHT: |                                         |                                        |
| ; | SHEET                                                   | TITLE                                   |                                        |
|   | ROOF PLAN                                               |                                         |                                        |
|   |                                                         |                                         | A-6                                    |









2 SECTION SCALE: 1/4" = 1'-0"  $\checkmark$ 



SCALE: 1/4" = 1'-0"



rock storage

course of construction.

interuption of utility services.

project Geotechnical Engineer.



SHEETS

OF

1



ő



| AND DESIGN<br>AND DESIGN<br>Second State of the second state of the se |
|------------------------------------------------------------------------------------------------------------------------------------------------------------------------------------------------------------------------------------------------------------------------------------------------------------------------------------------------------------------------------------------------------------------------------------------------------------------------------------------------------------------------------------------