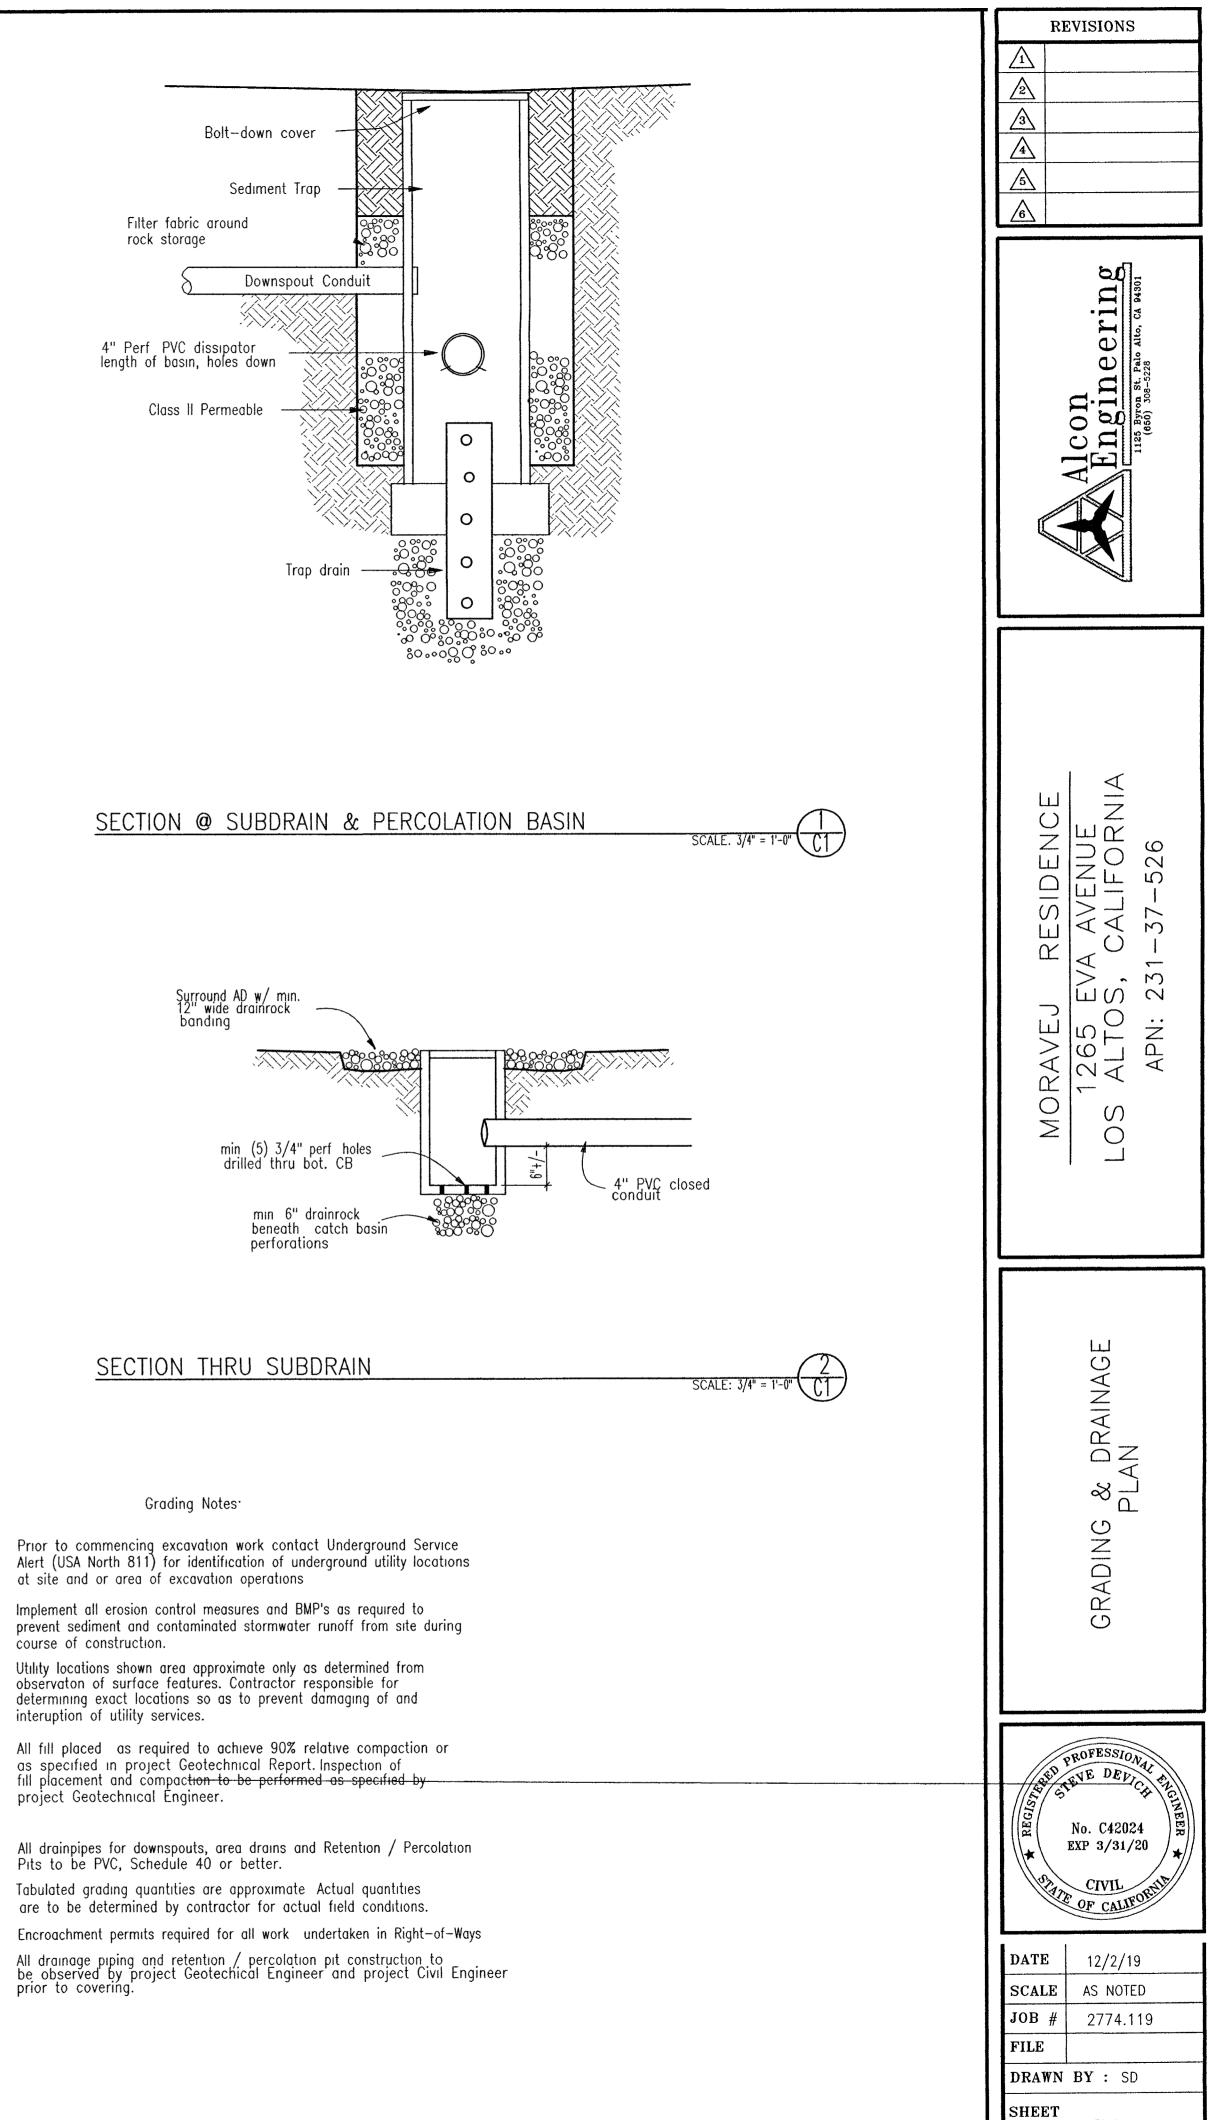

2 SECTION SCALE: 1/4" = 1'-0"  $\checkmark$ 

SCALE: 1/4" = 1'-0"

rock storage

course of construction.

interuption of utility services.

project Geotechnical Engineer.

SHEETS

OF