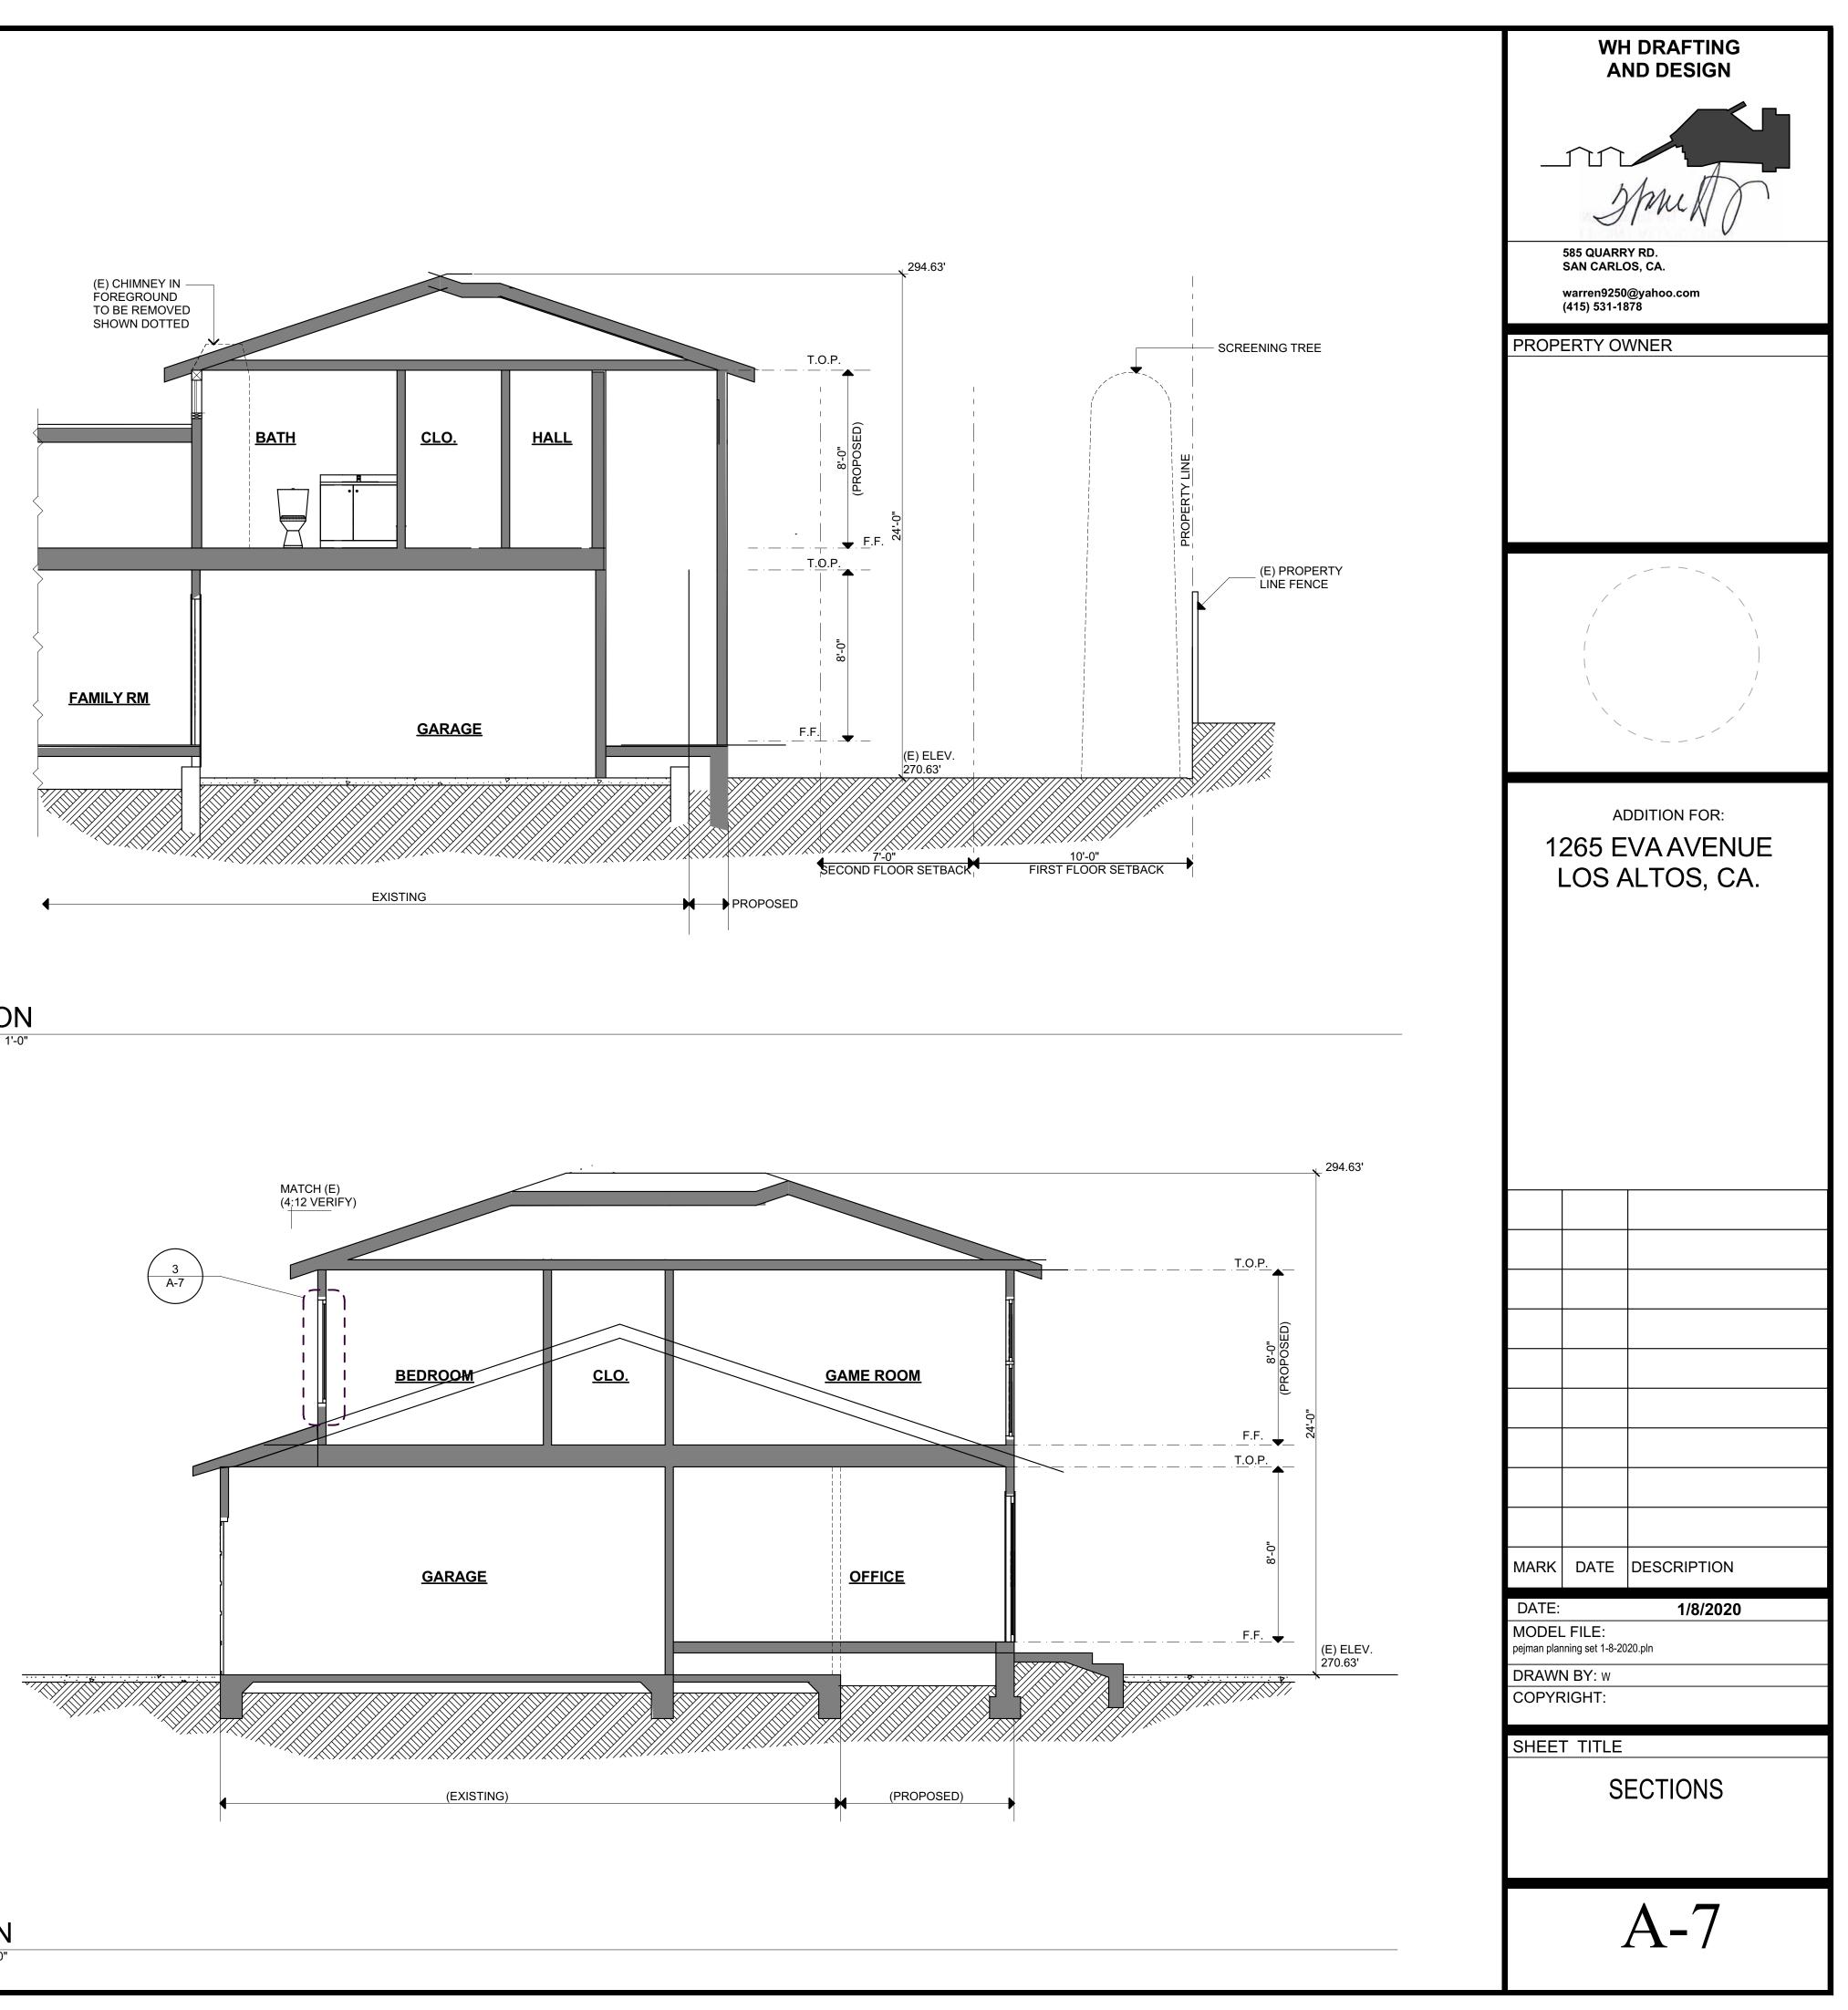

|
|   | DATE:<br>MODEL                                          | FILE:                                   | 1/8/2020                               |
| 1 | pejman planning set 1-8-2020.pln DRAWN BY: W COPYRIGHT: |                                         |                                        |
| ; | SHEET                                                   | TITLE                                   |                                        |
|   | ROOF PLAN                                               |                                         |                                        |
|   |                                                         |                                         | A-6                                    |









2 SECTION SCALE: 1/4" = 1'-0"  $\checkmark$ 



SCALE: 1/4" = 1'-0"



rock storage

course of construction.

interuption of utility services.

project Geotechnical Engineer.



SHEETS

OF

1



ő



| AND DESIGN<br>AND DESIGN<br>Second State of the second state of the se |
|------------------------------------------------------------------------------------------------------------------------------------------------------------------------------------------------------------------------------------------------------------------------------------------------------------------------------------------------------------------------------------------------------------------------------------------------------------------------------------------------------------------------------------------------------------------------------------------