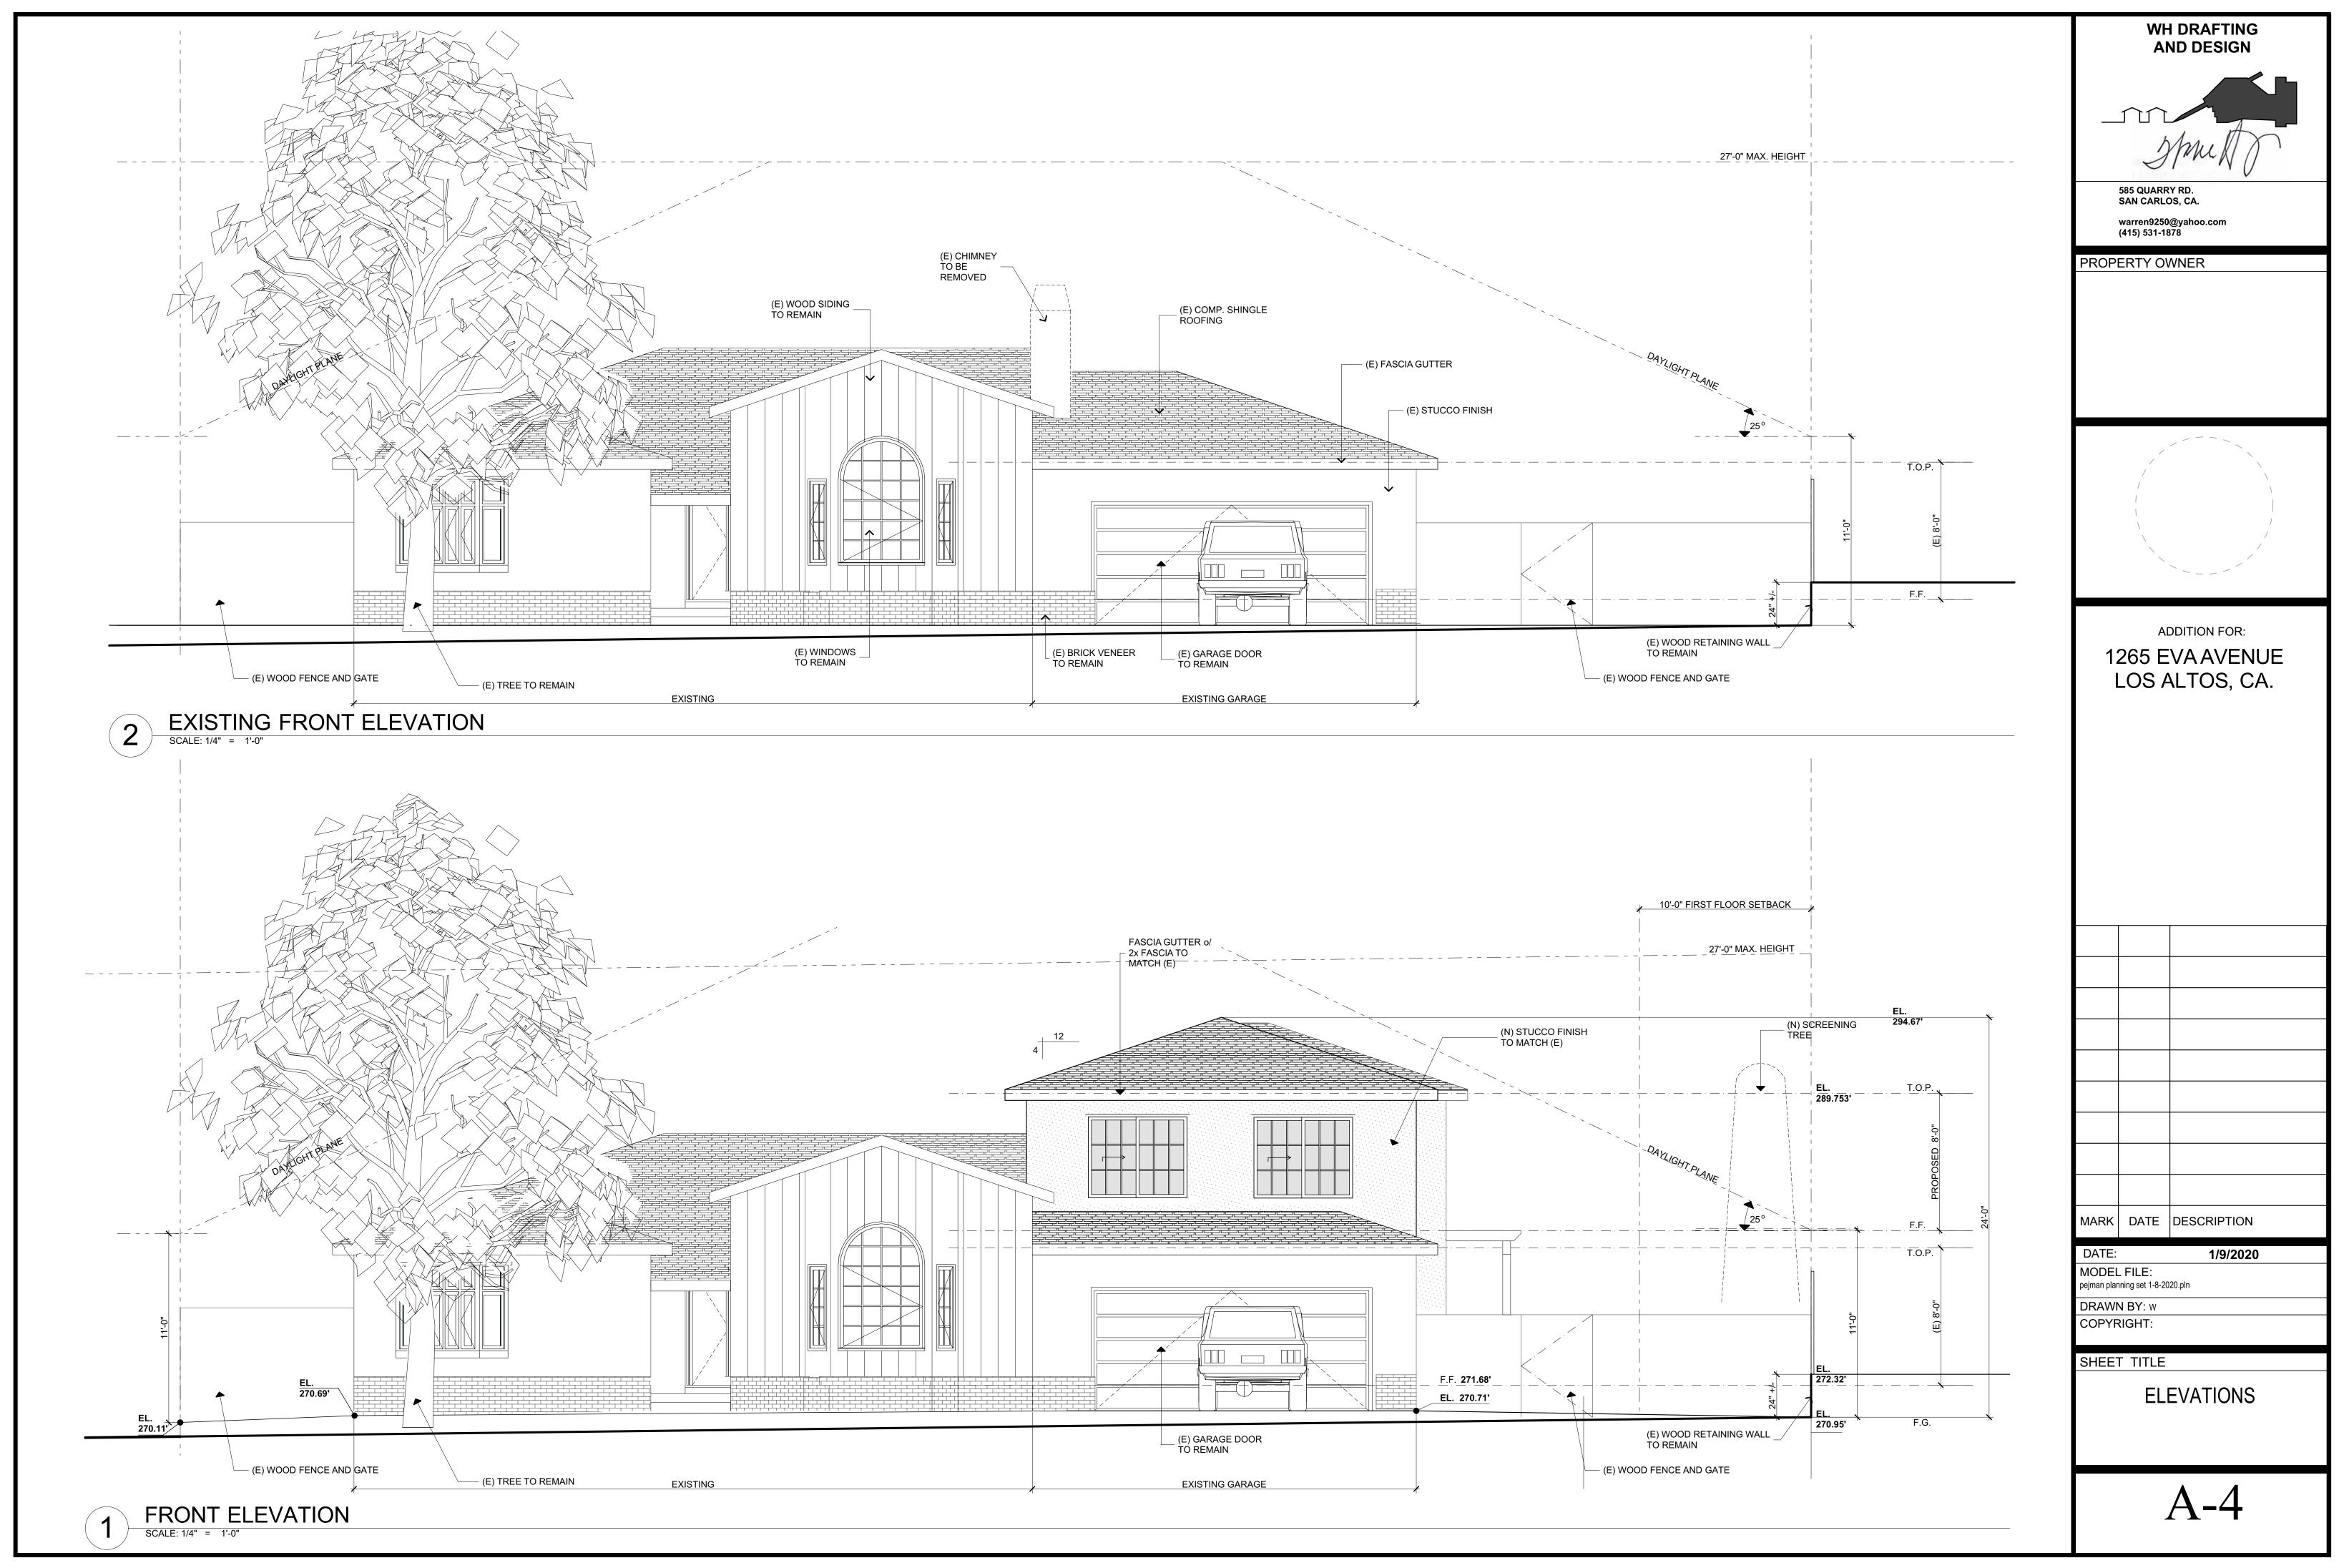

C:\Users\tk\Desktop\Pejman los altos\for planning submittal\plan set with srtall coments 12-30-2019\pejman planning set 1-8-2020.plr

|                   | <section-header><text><text><text><text></text></text></text></text></section-header>                                           |
|-------------------|---------------------------------------------------------------------------------------------------------------------------------|
| <u>EL. 270.83</u> |                                                                                                                                 |
|                   | ADDITION FOR:<br>1265 EVA AVENUE<br>LOS ALTOS, CA.                                                                              |
|                   |                                                                                                                                 |
|                   |                                                                                                                                 |
| EL. 270.83        | MARK DATE DESCRIPTION DATE: 1/9/2020 MODEL FILE: pejman planning set 1-8-2020.pln DRAWN BY: W COPYRIGHT: SHEET TITLE ELEVATIONS |
|                   | A-5.2                                                                                                                           |