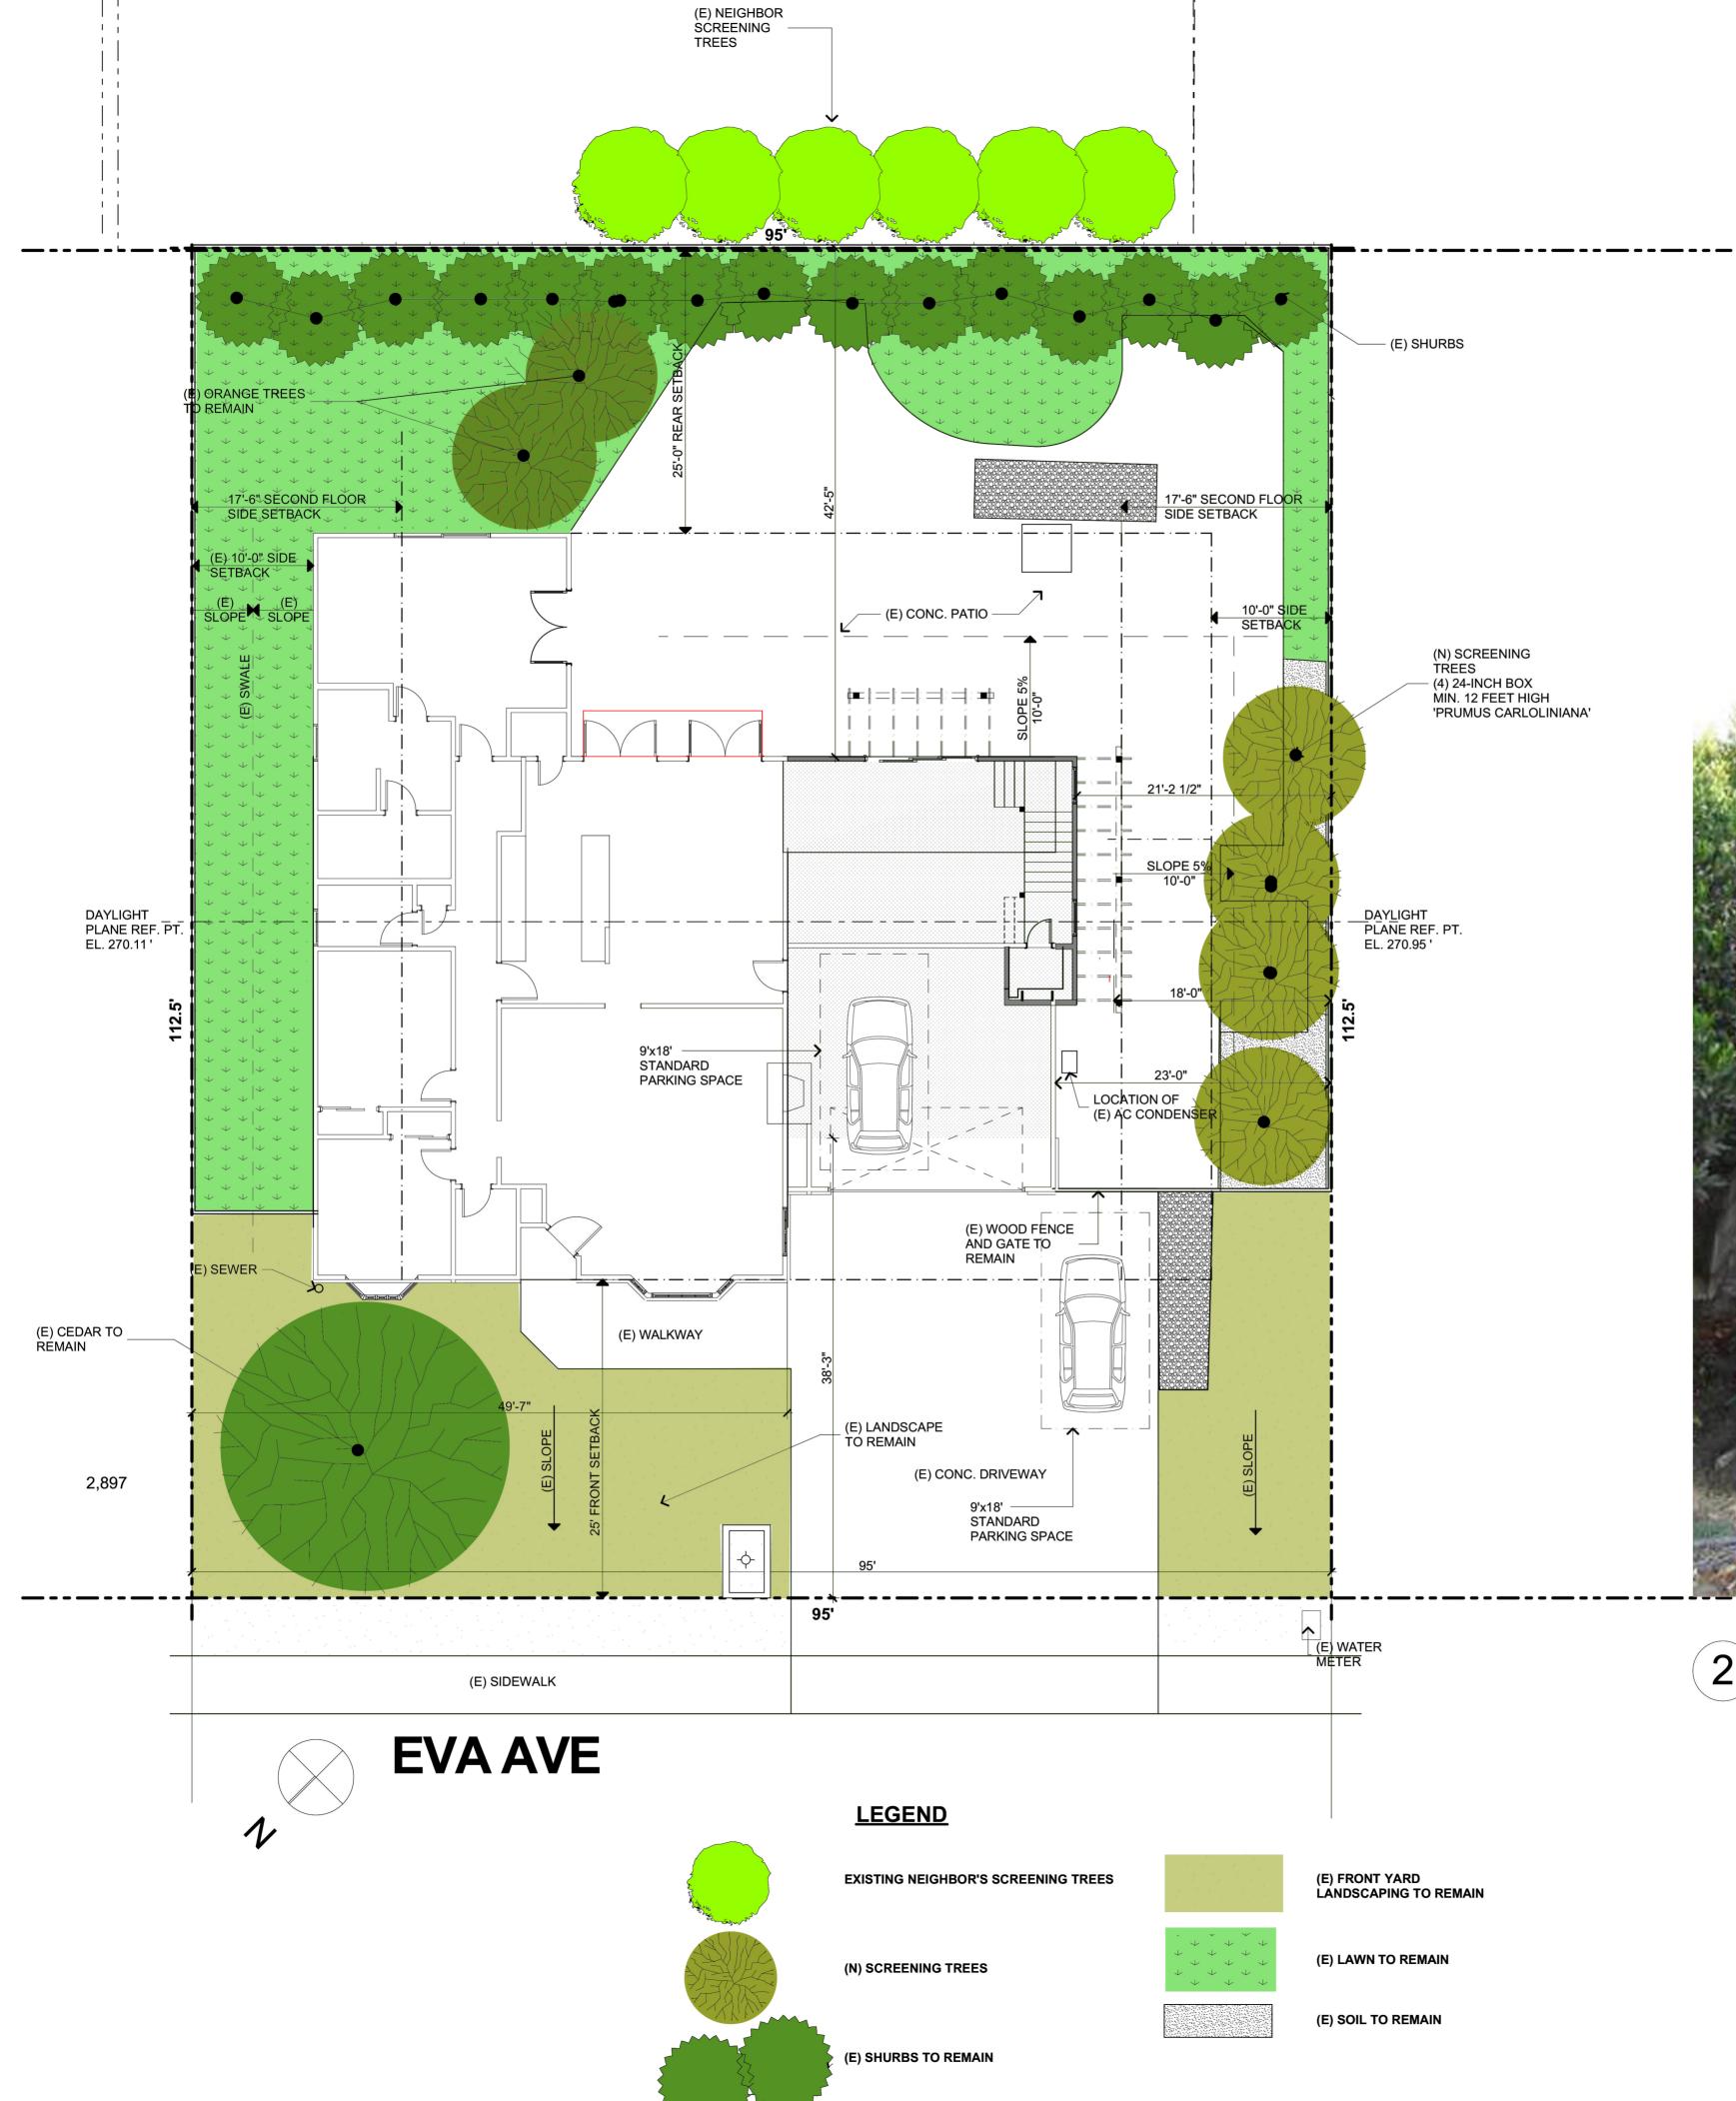

## ZONING COMPLIANCE ZONING COMPLIANCE APN: 342-7-32 Existing Proposed Allowed/Required ZONING: R1-10 3,113.55<sub>square feet</sub> LOT COVERAGE: <u>2,742.7</u> square feet (<u>26</u>%) 3,200.1 square feet OCCUPANCY: R3/U Land area covered by all structures that (<u>29.1</u>%) are over 6 feet in height TYPE OF CONSTRUCTION: VB FLOOR AREA: STORIES: $\frac{3,740.45}{(\underline{35}\%)}$ square feet 2 Measured to the outside surfaces of exterior walls LOT SIZE: 10,687 SQ. FT. FIRE SPRINKLER: NO SETBACKS: 25' feet 25' feet 25'\_feet Front 25' feet 18' feet/18' feet 10' feet/\_\_\_feet 25' feet 10' feet/17'-6"eet 10' feet/\_feet 25' feet 23' feet/\_\_\_feet 10' feet/\_\_\_feet Rear Right side (1<sup>st</sup>/2<sup>nd</sup>) Left side (1<sup>st</sup>/2<sup>nd</sup>) \_\_\_\_\_feet 27 feet HEIGHT: \_17\_feet SQUARE FOOTAGE BREAKDOWN SCOPE OF WORK: SECOND FLOOR ADDITION TO EXISTING SINGLE STORY BUILDING REAR ADDITION BEHIND GARAGE EXTENSION TO SIDE OF GARAGE NEW INTERIOR STAIR Existing Change in Total Proposed 2281.15 square feet HABITABLE LIVING AREA: Includes babitable basement areas <u>966.42</u><sub>square feet</sub> <u>3,247.57</u><sub>square feet</sub> NEW ELEVATOR NEW BATH NON- HABITABLE AREA: 461.55 square feet \_\_\_\_\_square feet \_\_\_\_\_\_square feet Does not include covered porches or open structures LOT CALCULATIONS NET LOT AREA: FRONT YARD HARDSCAPE AREA: Hardscape area in the front yard setback shall not exceed 50% <u>1,202</u> square feet (<u>41</u>%) CONSULTANTS Total hardscape area (existing and proposed): 6,006 sq ft Existing softscape (undisturbed) area: 4,681 sq ft New softscape (new or replaced landscaping) area: 0 sq ft Sum of all three should equal the site's net lot area sq ft LANDSCAPING BREAKDOWN: SHEET INDEX VICINITY MAP A0 COVER SHEET A1 SITE PLAN / SQUARE FOOT DIAGRAM A2 FIRST FLOOR PLAN A3 SECOND FLOOR PLAN A4 EXTERIOR ELEVATIONS A5 EXTERIOR ELEVATIONS A5.1 EXTERIOR ELEVATIONS A5.2 EXTERIOR ELEVATIONS A6 ROOF PLAN A0 ROOF PLAN A7 SECTIONS C1 DRAINAGE PLAN L1 LANDSCAPING PLAN T1 TREE PROTECTION PLAN N1 NEIGHBORHOOD PLAN Google