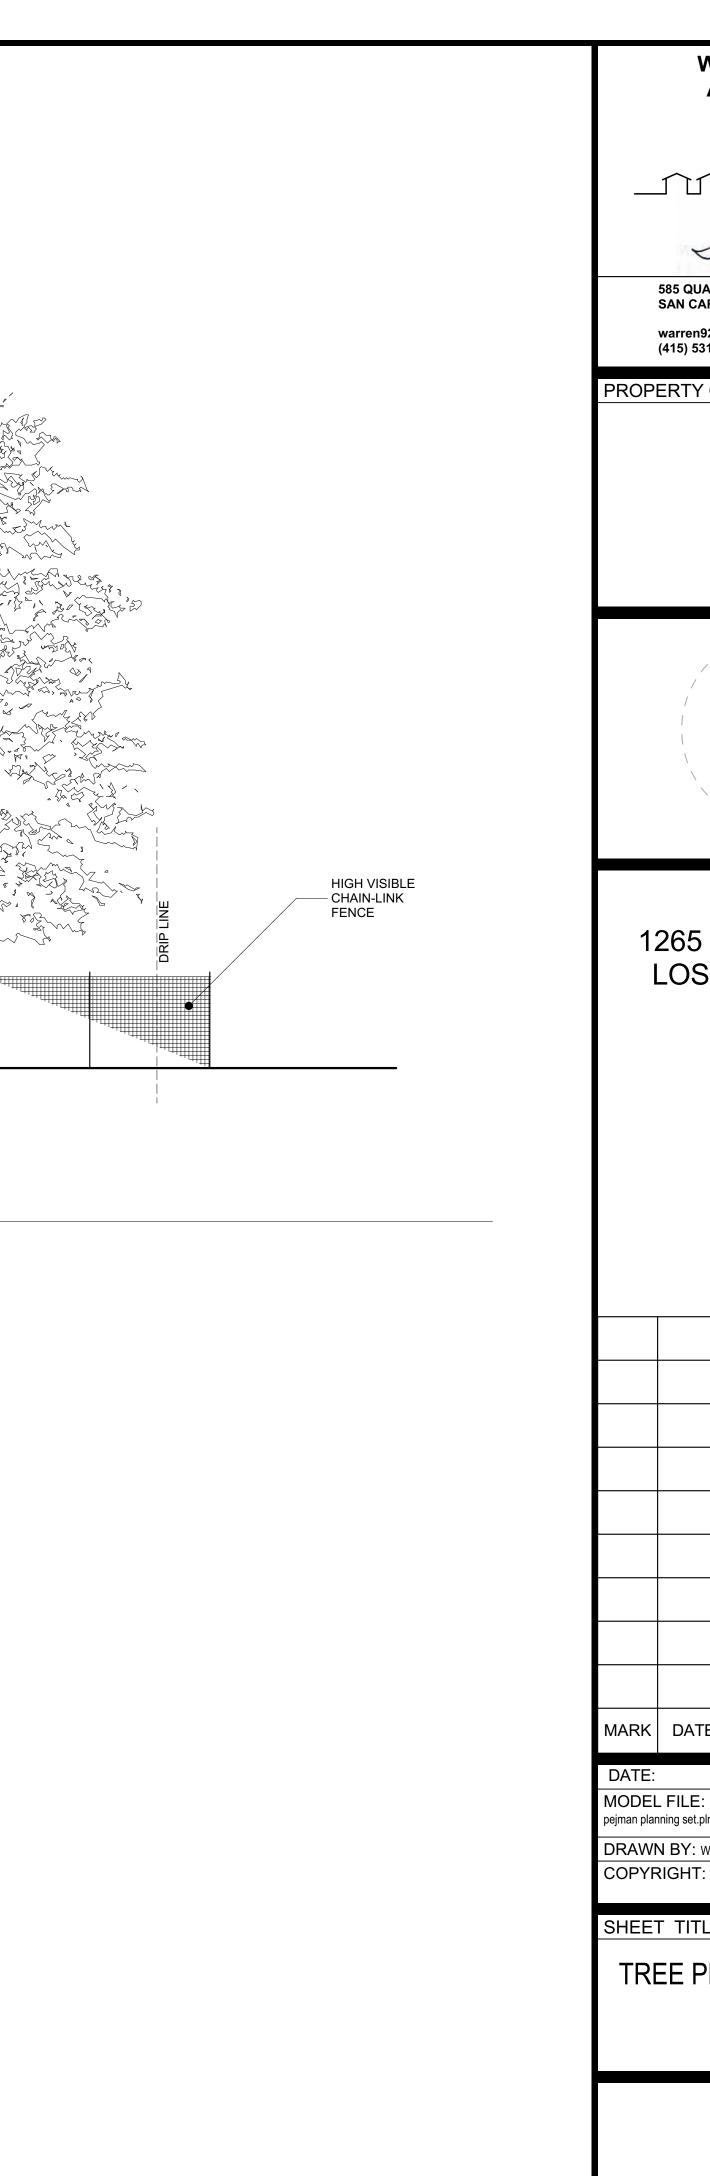

:\Users\tk\Desktop\Pejman los altos\for planning submittal\plan set with srtall coments 12-30-2019\pejman planning set 1-8-2020.pln

| PROPERTY LINE FENCE<br>SHOWN DOTTED |  |
|-------------------------------------|--|

| PROPERTY LINE FENCE<br>SHOWN DOTTED |  |
|-------------------------------------|--|
|                                     |  |

| 5           |
|-------------|
| $\setminus$ |
|             |
| į           |
| F           |
|             |
| /           |
| 4           |
| T F         |
|             |
|             |
|             |
|             |
|             |
|             |
| ≞ <         |
| Ť `         |
|             |
|             |
|             |