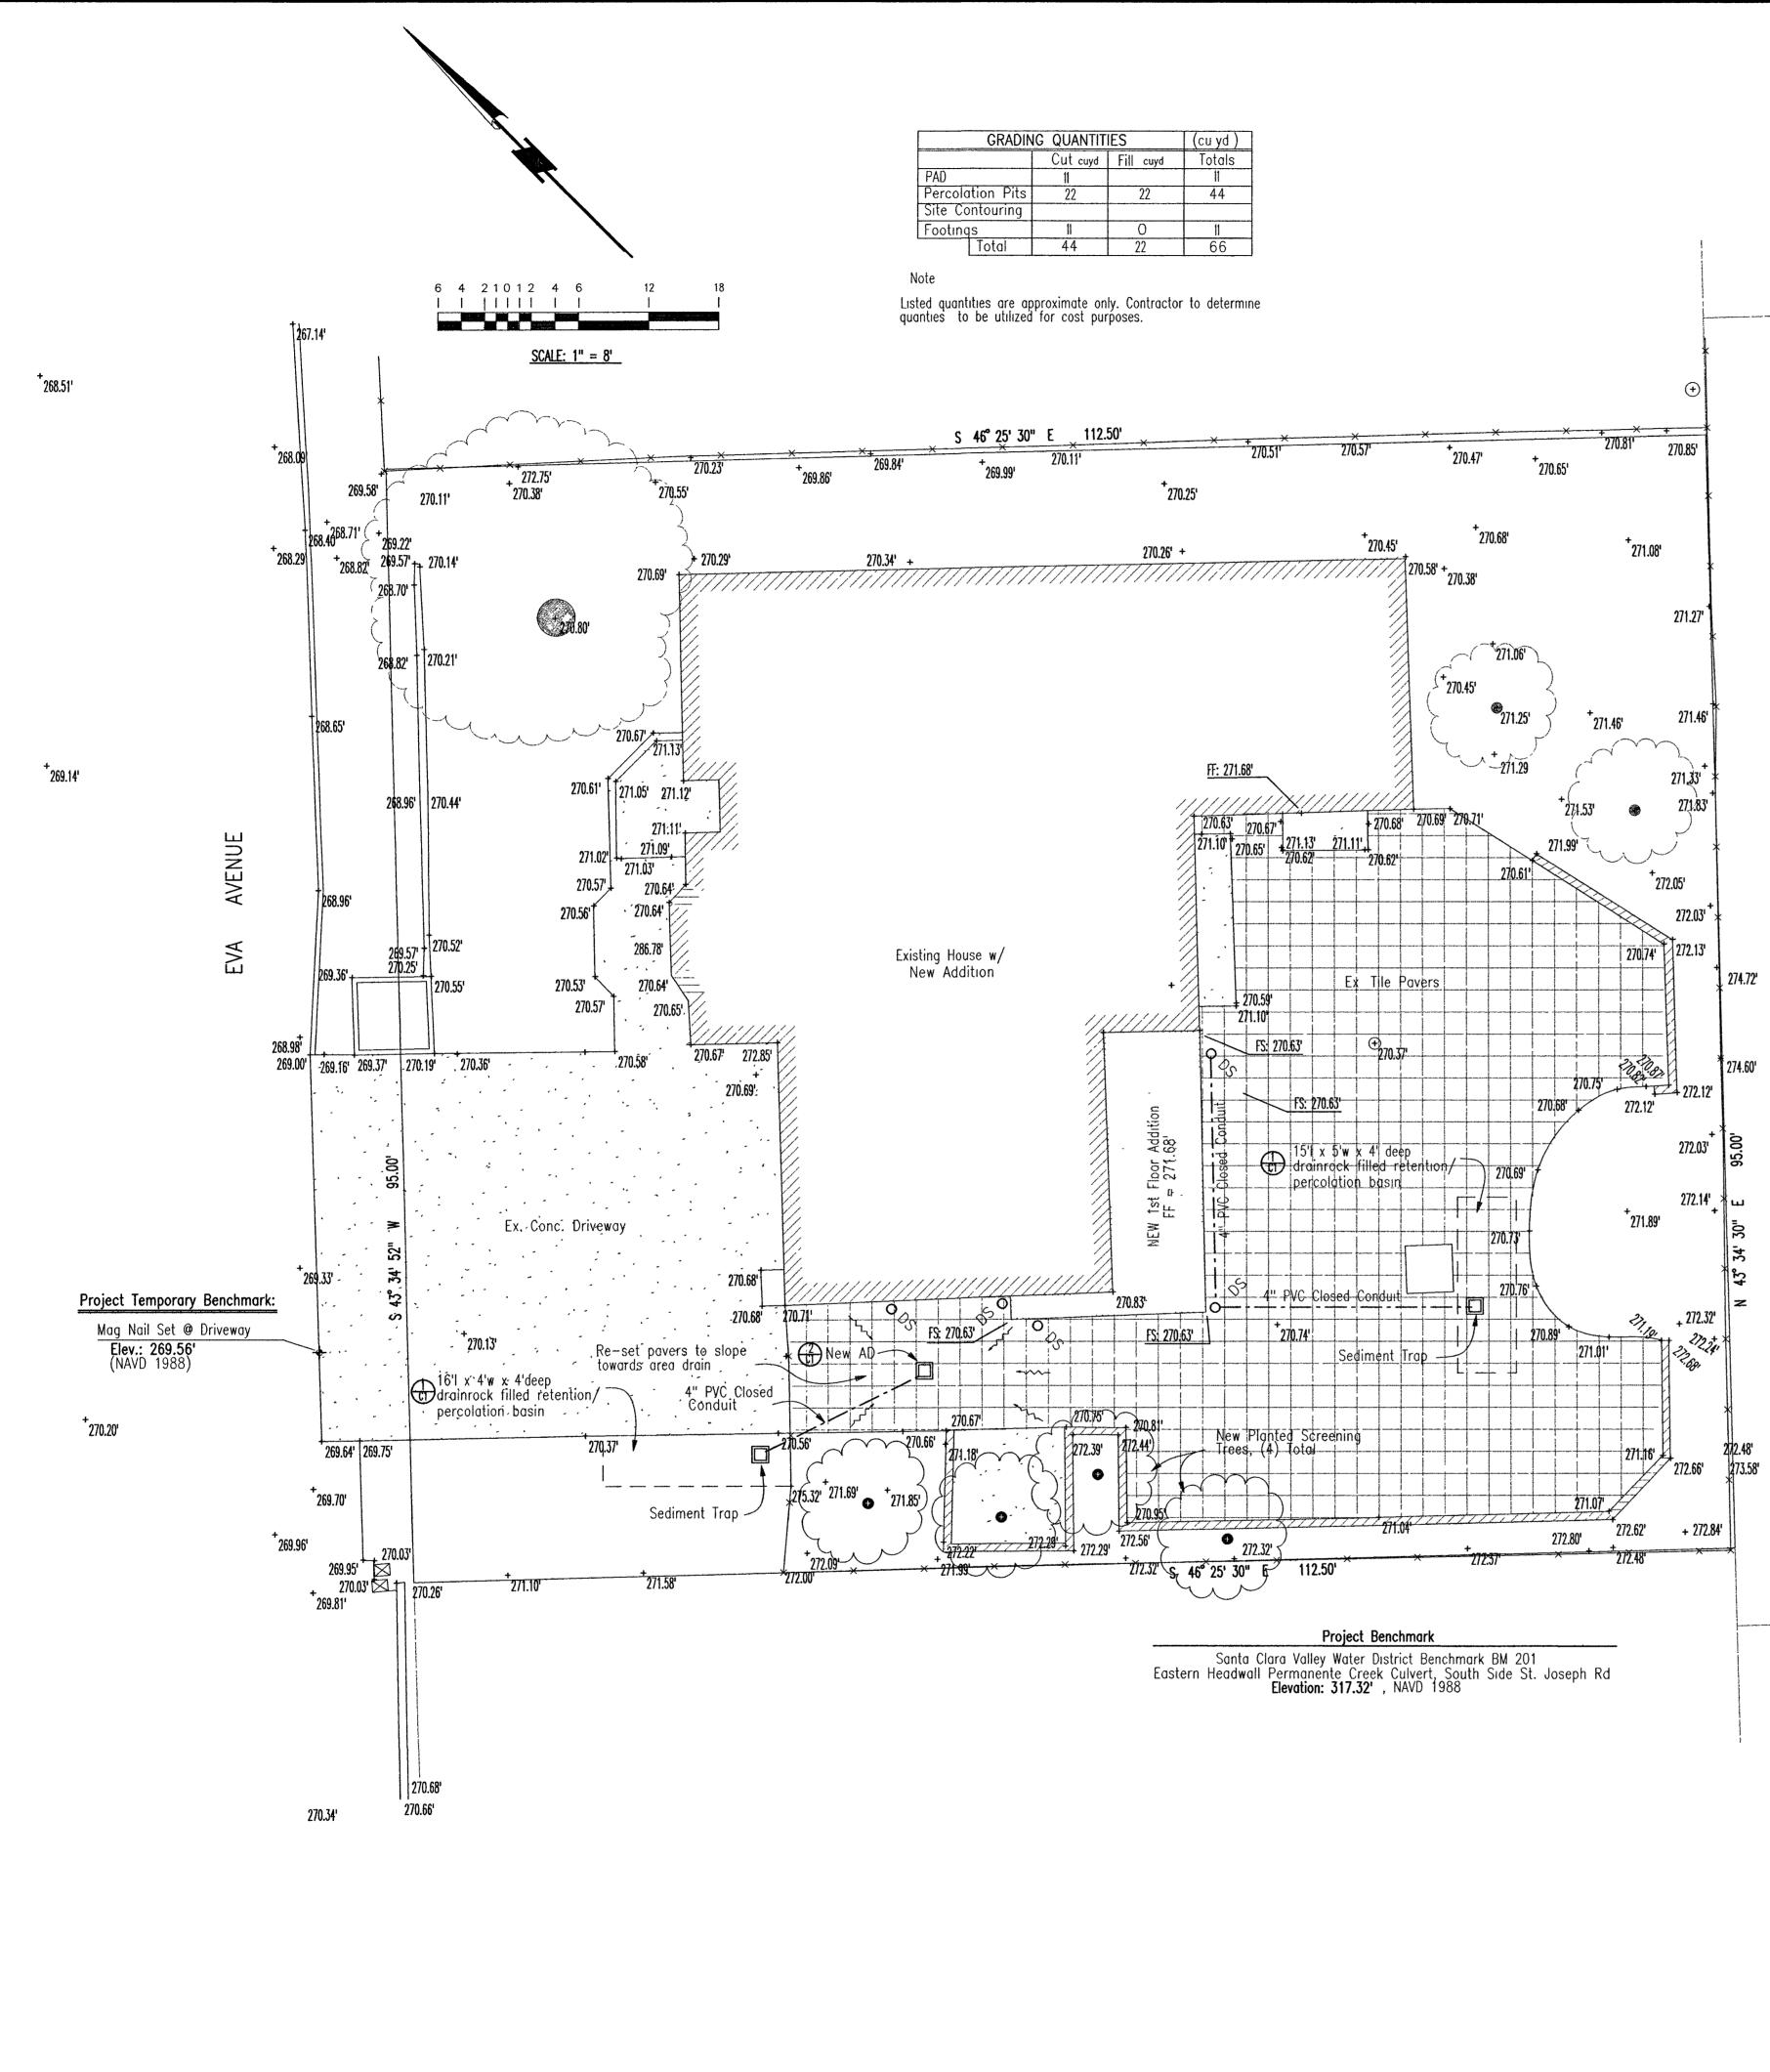

2 SECTION SCALE: 1/4" = 1'-0"  $\checkmark$ 

SCALE: 1/4" = 1'-0"

rock storage

course of construction.

interuption of utility services.

project Geotechnical Engineer.

SHEETS

OF