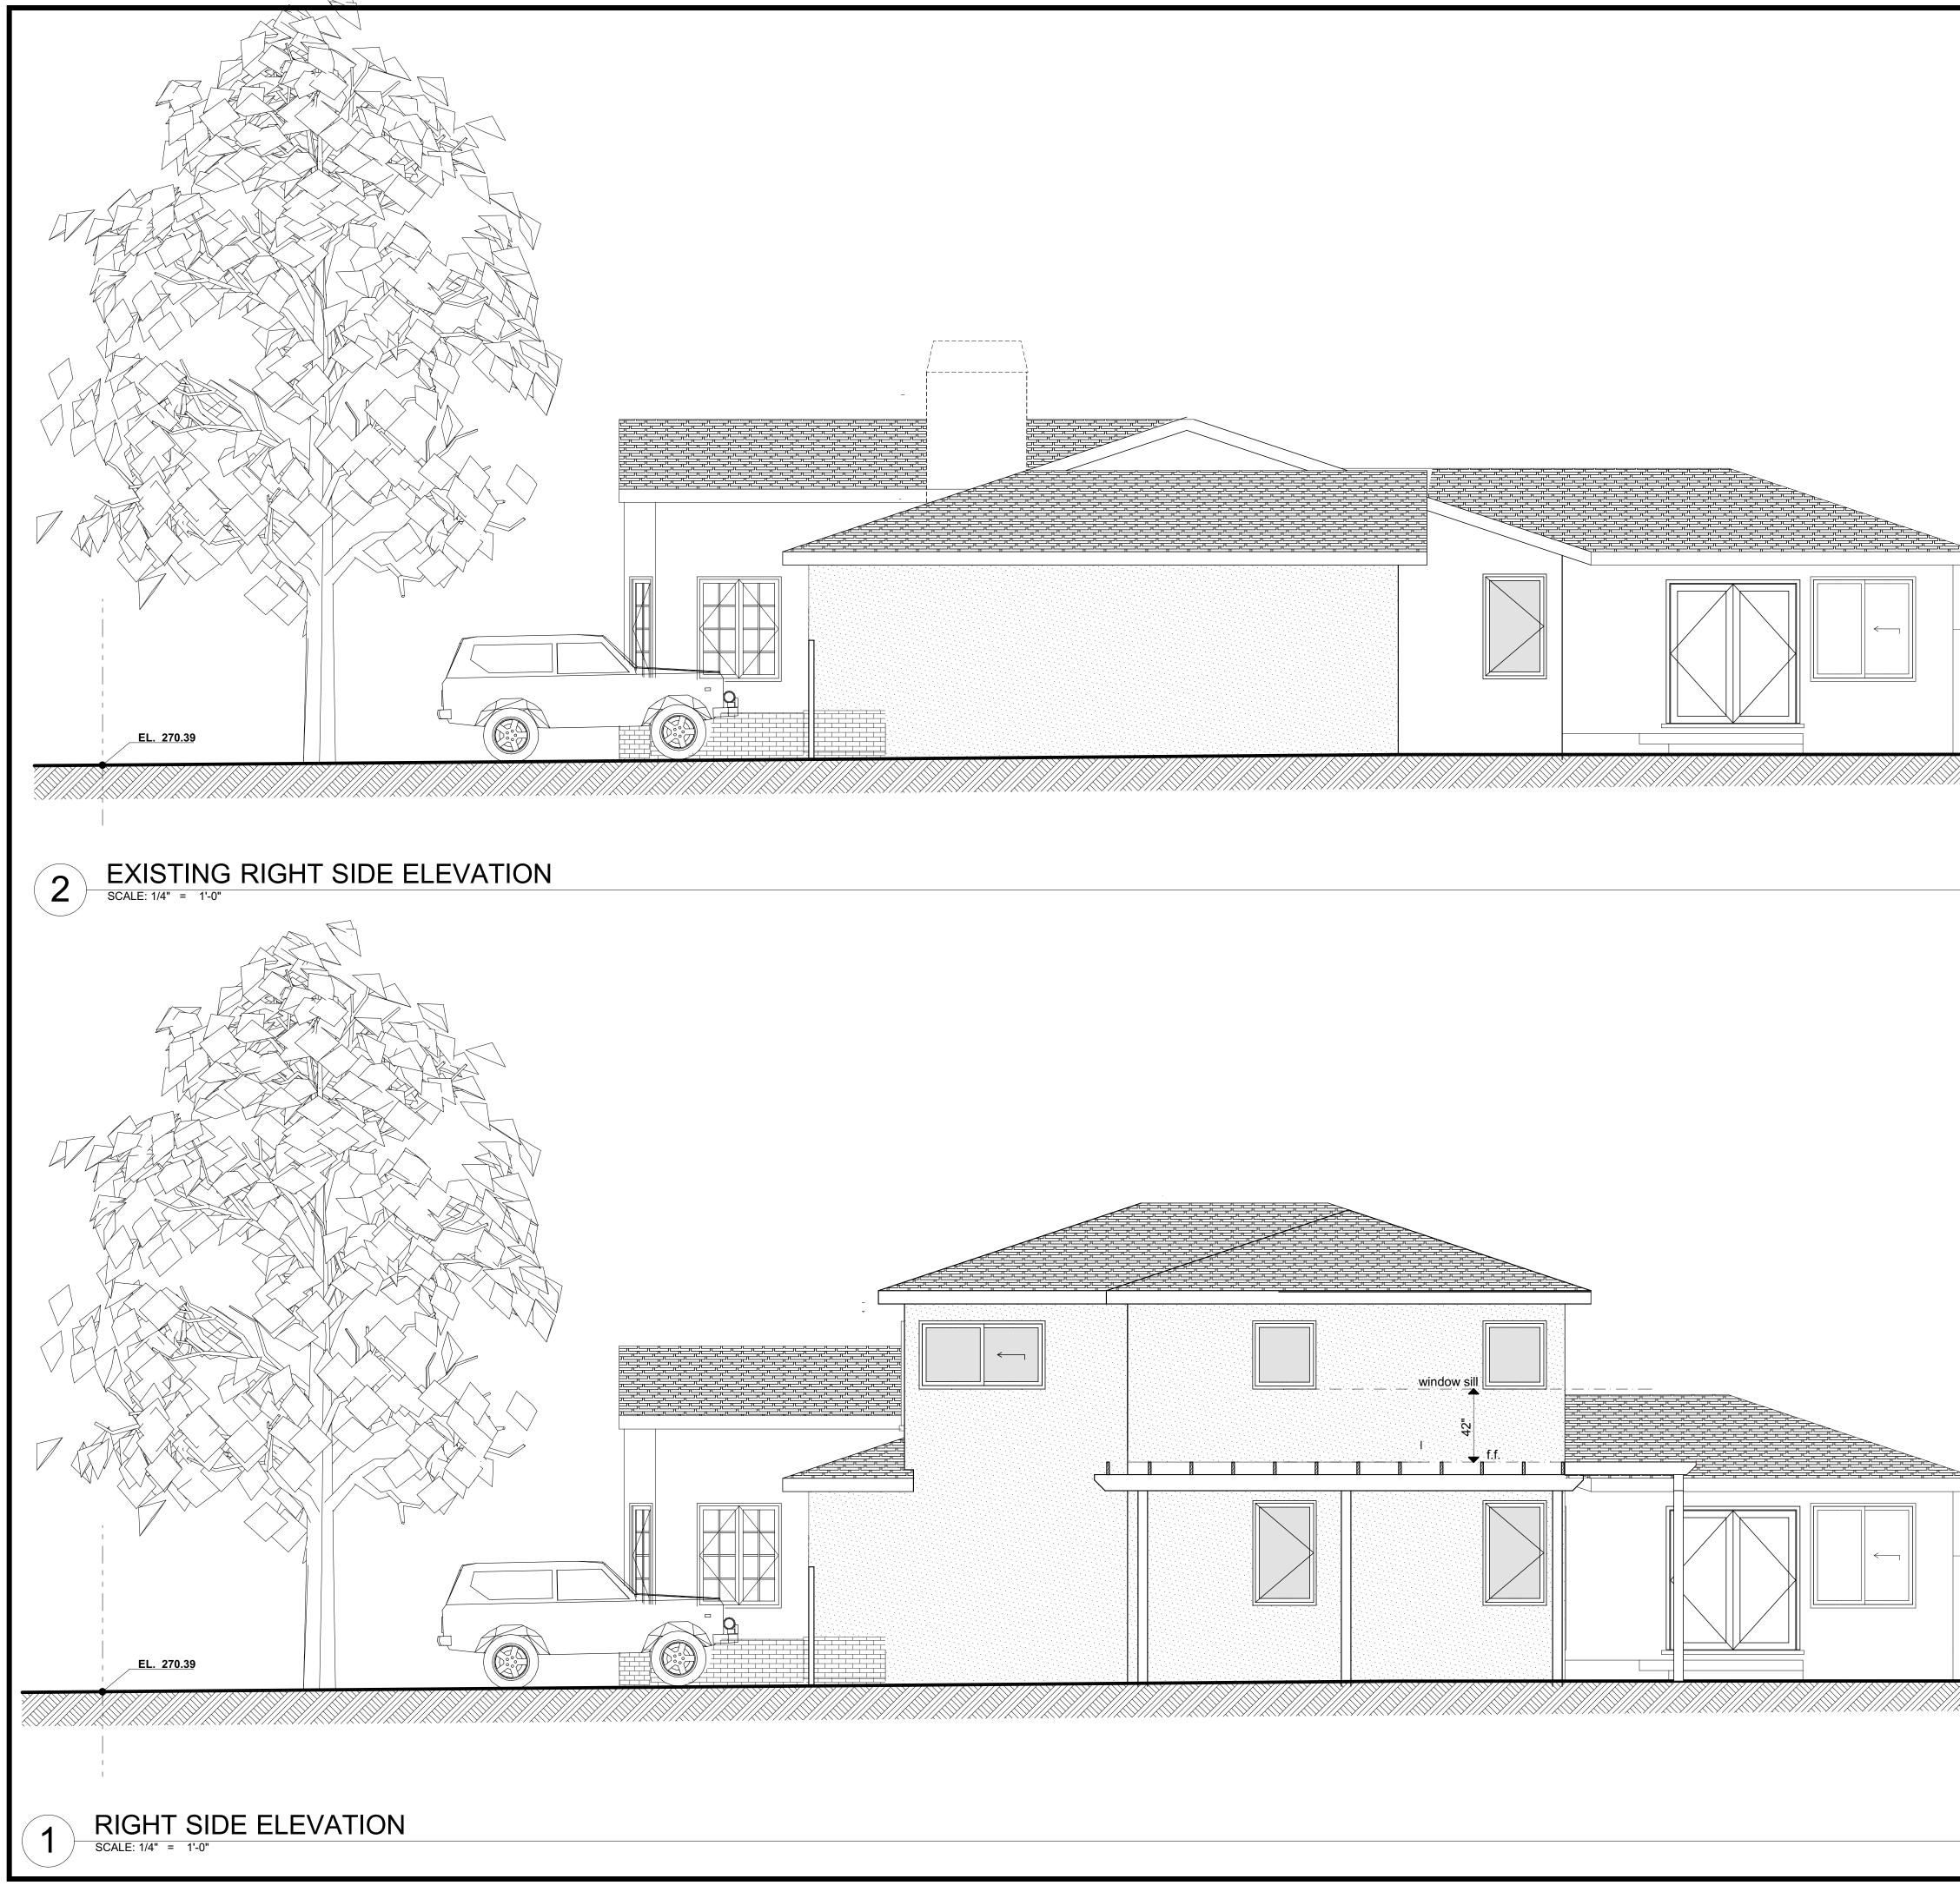

C:\Users\tk\Desktop\Pejman los altos\for planning submittal\plan set with srtall coments 12-30-2019\pejman planning set 1-8-2020.plr

|                   | <section-header><text><text><text><text></text></text></text></text></section-header>                                           |
|-------------------|---------------------------------------------------------------------------------------------------------------------------------|
| <u>EL. 270.83</u> |                                                                                                                                 |
|                   | ADDITION FOR:<br>1265 EVA AVENUE<br>LOS ALTOS, CA.                                                                              |
|                   |                                                                                                                                 |
|                   |                                                                                                                                 |
| EL. 270.83        | MARK DATE DESCRIPTION DATE: 1/9/2020 MODEL FILE: pejman planning set 1-8-2020.pln DRAWN BY: W COPYRIGHT: SHEET TITLE ELEVATIONS |
|                   | A-5.2                                                                                                                           |