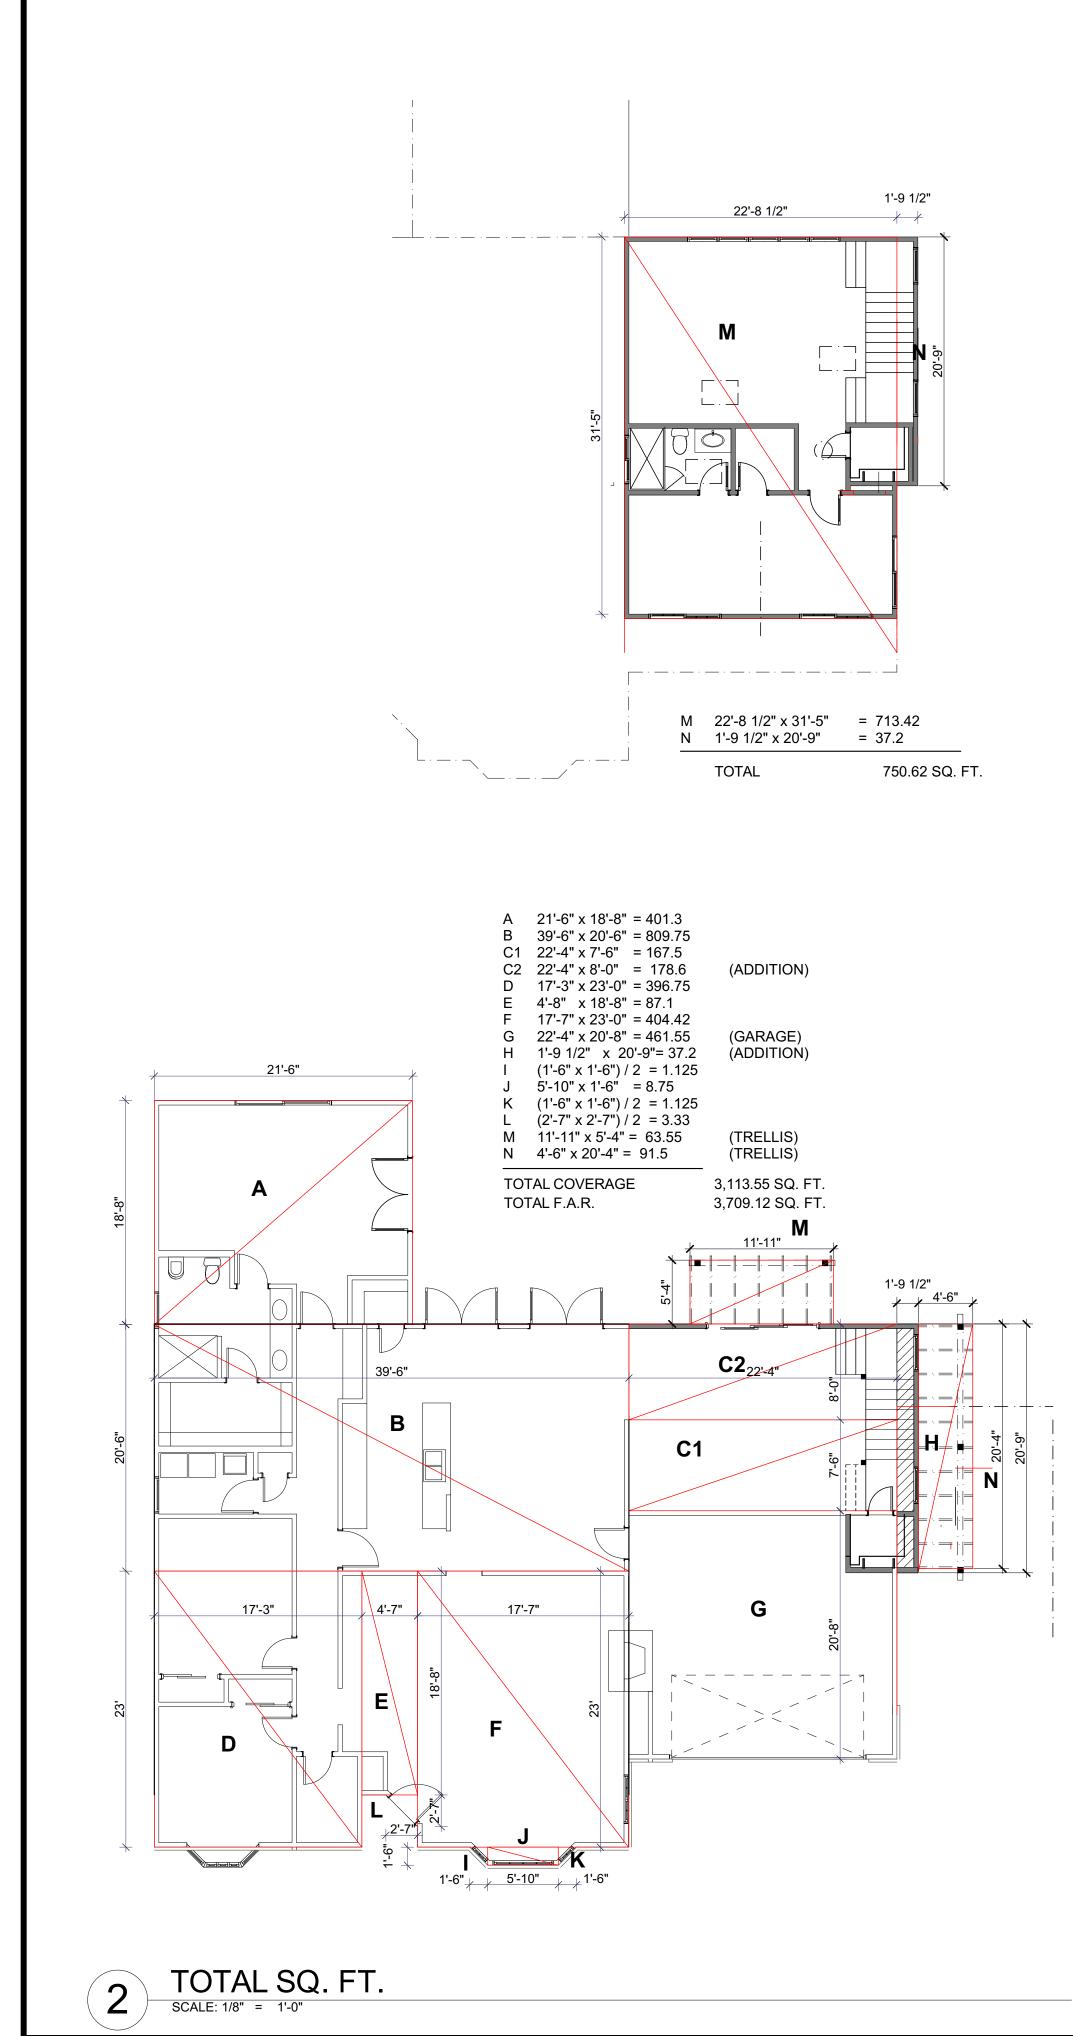

## ZONING COMPLIANCE ZONING COMPLIANCE APN: 342-7-32 Existing Proposed Allowed/Required ZONING: R1-10 3,113.55<sub>square feet</sub> LOT COVERAGE: <u>2,742.7</u> square feet (<u>26</u>%) 3,200.1 square feet OCCUPANCY: R3/U Land area covered by all structures that (<u>29.1</u>%) are over 6 feet in height TYPE OF CONSTRUCTION: VB FLOOR AREA: STORIES: $\frac{3,740.45}{(\underline{35}\%)}$ square feet 2 Measured to the outside surfaces of exterior walls LOT SIZE: 10,687 SQ. FT. FIRE SPRINKLER: NO SETBACKS: 25' feet 25' feet 25'\_feet Front 25' feet 18' feet/18' feet 10' feet/\_\_\_feet 25' feet 10' feet/17'-6"eet 10' feet/\_feet 25' feet 23' feet/\_\_\_feet 10' feet/\_\_\_feet Rear Right side (1<sup>st</sup>/2<sup>nd</sup>) Left side (1<sup>st</sup>/2<sup>nd</sup>) \_\_\_\_\_feet 27 feet HEIGHT: \_17\_feet SQUARE FOOTAGE BREAKDOWN SCOPE OF WORK: SECOND FLOOR ADDITION TO EXISTING SINGLE STORY BUILDING REAR ADDITION BEHIND GARAGE EXTENSION TO SIDE OF GARAGE NEW INTERIOR STAIR Existing Change in Total Proposed 2281.15 square feet HABITABLE LIVING AREA: Includes babitable basement areas <u>966.42</u><sub>square feet</sub> <u>3,247.57</u><sub>square feet</sub> NEW ELEVATOR NEW BATH NON- HABITABLE AREA: 461.55 square feet \_\_\_\_\_square feet \_\_\_\_\_\_square feet Does not include covered porches or open structures LOT CALCULATIONS NET LOT AREA: FRONT YARD HARDSCAPE AREA: Hardscape area in the front yard setback shall not exceed 50% <u>1,202</u> square feet (<u>41</u>%) CONSULTANTS Total hardscape area (existing and proposed): 6,006 sq ft Existing softscape (undisturbed) area: 4,681 sq ft New softscape (new or replaced landscaping) area: 0 sq ft Sum of all three should equal the site's net lot area sq ft LANDSCAPING BREAKDOWN: SHEET INDEX VICINITY MAP A0 COVER SHEET A1 SITE PLAN / SQUARE FOOT DIAGRAM A2 FIRST FLOOR PLAN A3 SECOND FLOOR PLAN A4 EXTERIOR ELEVATIONS A5 EXTERIOR ELEVATIONS A5.1 EXTERIOR ELEVATIONS A5.2 EXTERIOR ELEVATIONS A6 ROOF PLAN A0 ROOF PLAN A7 SECTIONS C1 DRAINAGE PLAN L1 LANDSCAPING PLAN T1 TREE PROTECTION PLAN N1 NEIGHBORHOOD PLAN Google