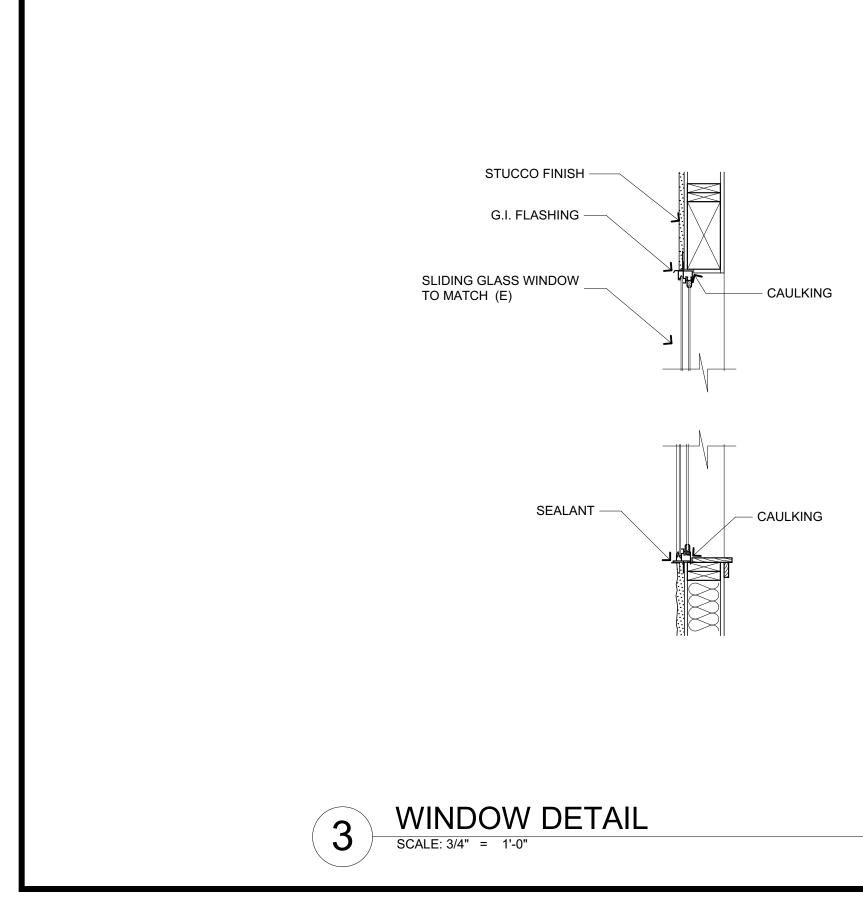

| DESCRIPTION                            |
|   | DATE:<br>MODEL                                          | FILE:                                   | 1/8/2020                               |
| 1 | pejman planning set 1-8-2020.pln DRAWN BY: W COPYRIGHT: |                                         |                                        |
| ; | SHEET                                                   | TITLE                                   |                                        |
|   | ROOF PLAN                                               |                                         |                                        |
|   |                                                         |                                         | A-6                                    |









2 SECTION SCALE: 1/4" = 1'-0"  $\checkmark$ 



SCALE: 1/4" = 1'-0"



rock storage

course of construction.

interuption of utility services.

project Geotechnical Engineer.



SHEETS

OF

1



ő



| AND DESIGN<br>AND DESIGN<br>Second State of the second state of the se |
|----------------------------------------------------------------------------------------------------------------------------------------------------------------------------------------------------------------------------------------------------------------------------------------------------------------------------------------------------------------------------------------------------------------------------------------------------------------------------------------------------------------------------------------