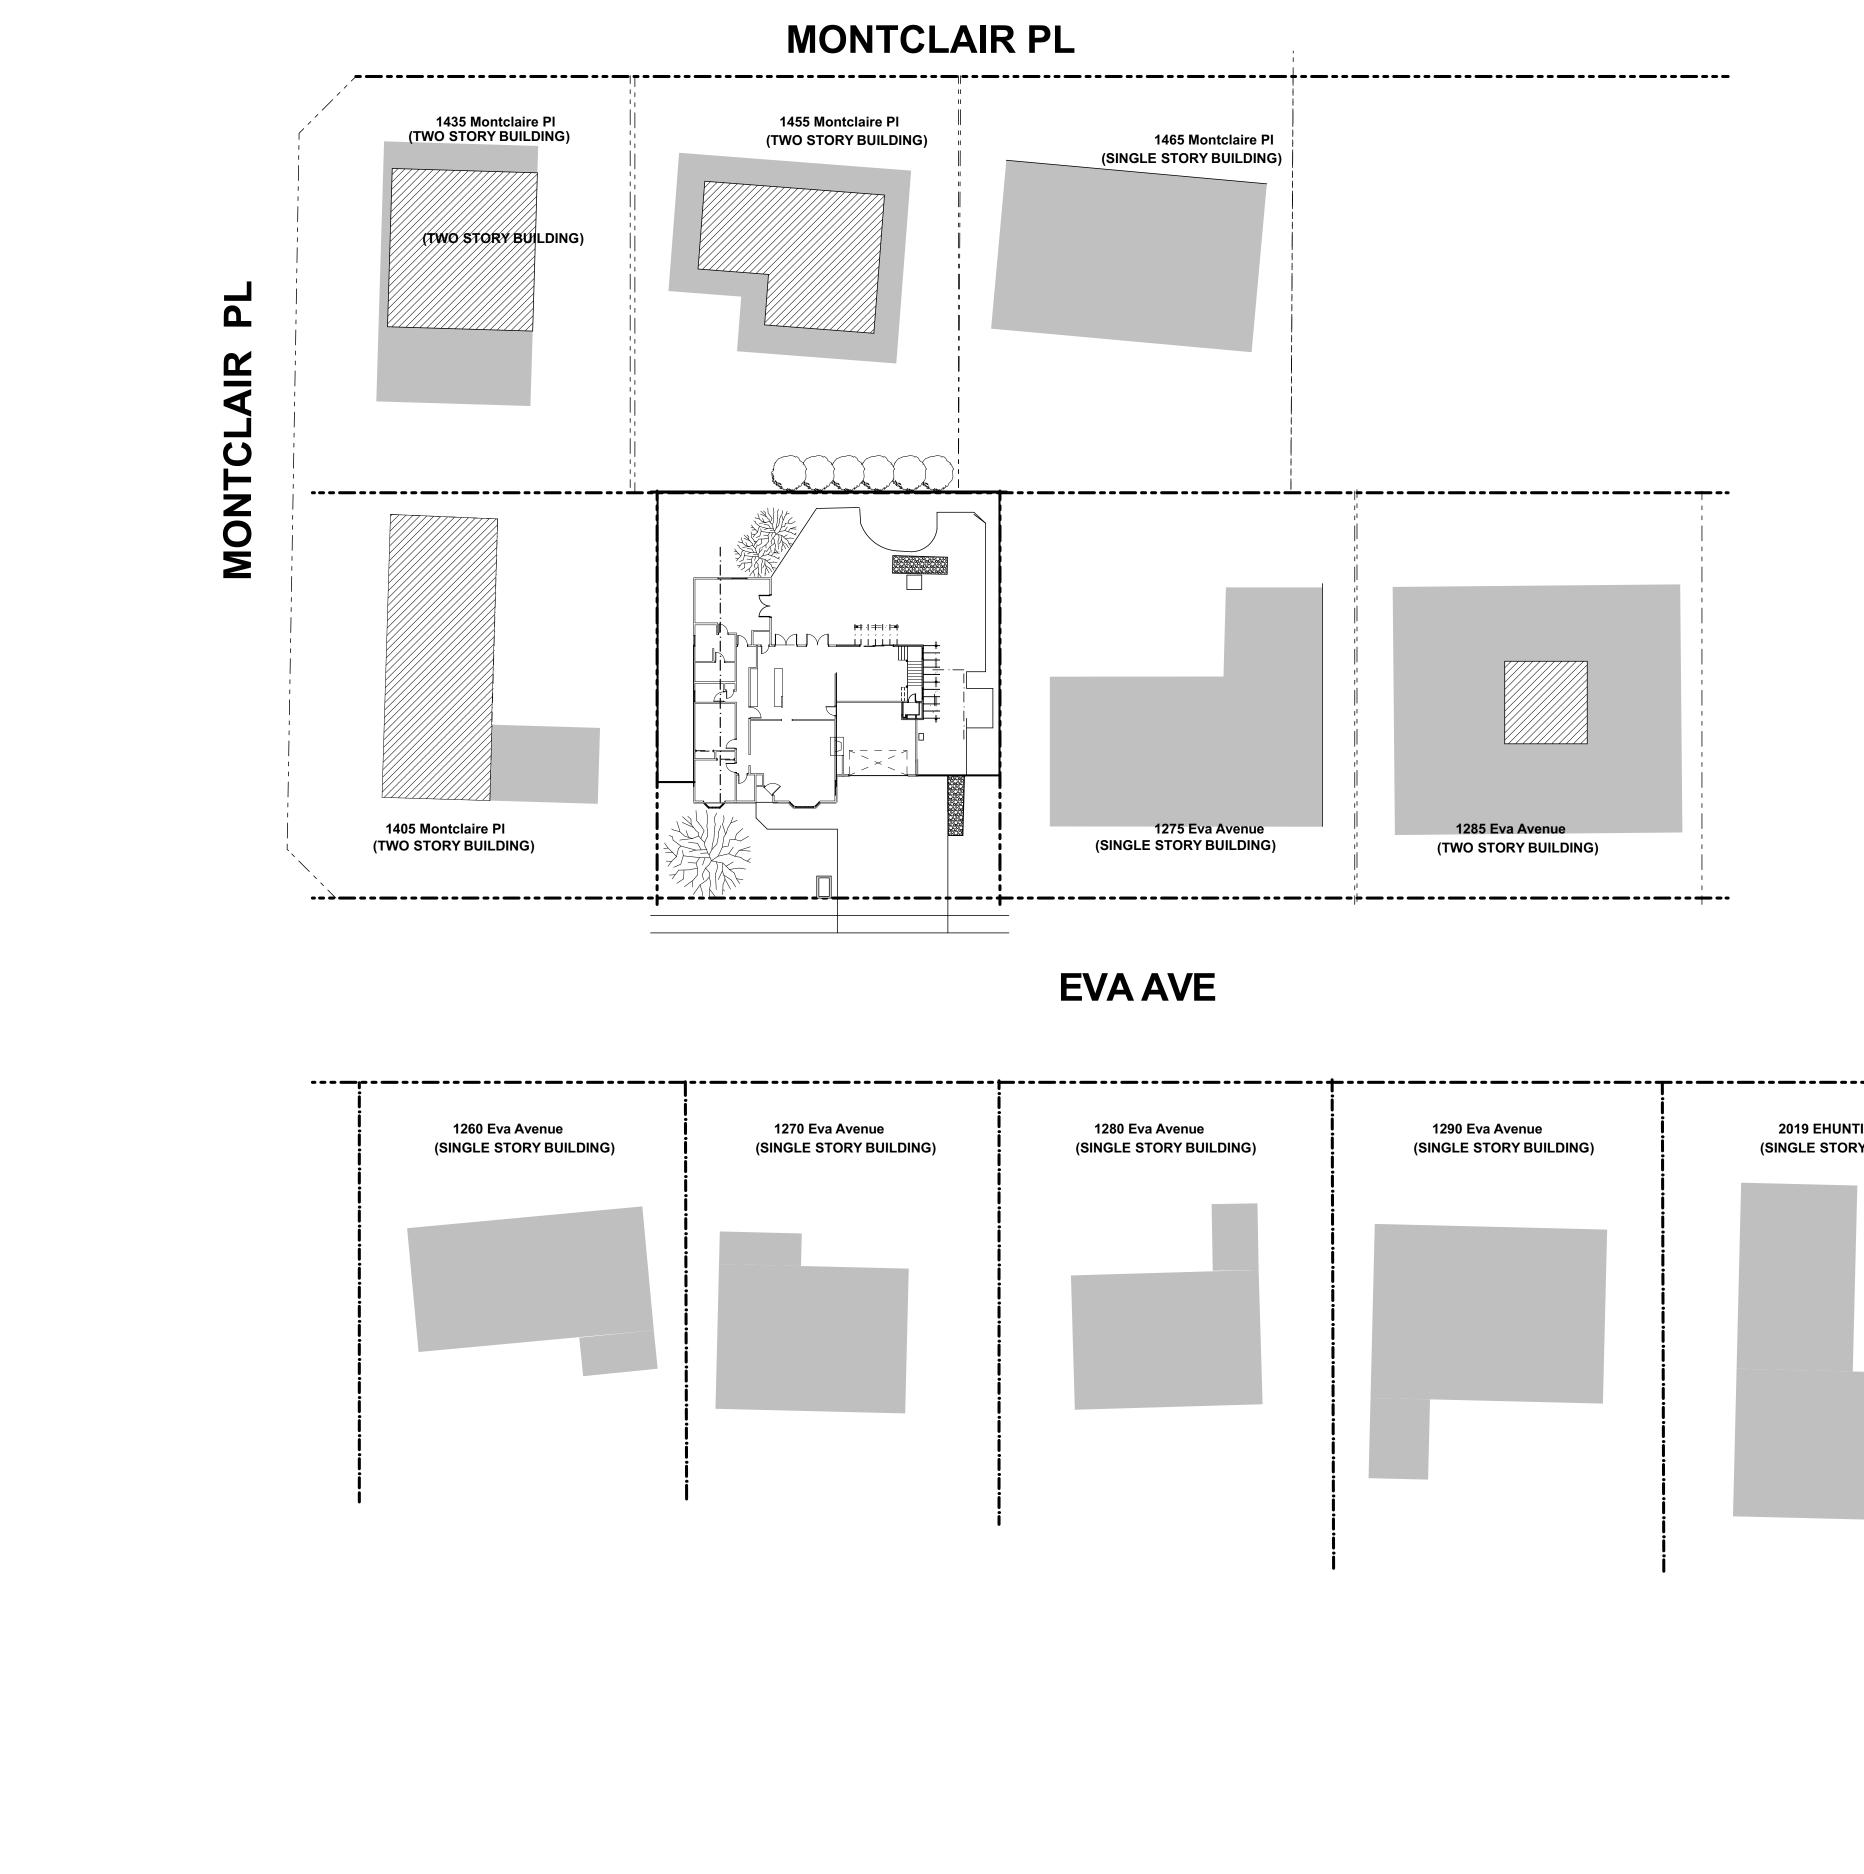

## ZONING COMPLIANCE ZONING COMPLIANCE APN: 342-7-32 Existing Proposed Allowed/Required ZONING: R1-10 3,113.55<sub>square feet</sub> LOT COVERAGE: <u>2,742.7</u> square feet (<u>26</u>%) 3,200.1 square feet OCCUPANCY: R3/U Land area covered by all structures that (<u>29.1</u>%) are over 6 feet in height TYPE OF CONSTRUCTION: VB FLOOR AREA: STORIES: $\frac{3,740.45}{(\underline{35}\%)}$ square feet 2 Measured to the outside surfaces of exterior walls LOT SIZE: 10,687 SQ. FT. FIRE SPRINKLER: NO SETBACKS: 25' feet 25' feet 25'\_feet Front 25' feet 18' feet/18' feet 10' feet/\_\_\_feet 25' feet 10' feet/17'-6"eet 10' feet/\_feet 25' feet 23' feet/\_\_\_feet 10' feet/\_\_\_feet Rear Right side (1<sup>st</sup>/2<sup>nd</sup>) Left side (1<sup>st</sup>/2<sup>nd</sup>) \_\_\_\_\_feet 27 feet HEIGHT: \_17\_feet SQUARE FOOTAGE BREAKDOWN SCOPE OF WORK: SECOND FLOOR ADDITION TO EXISTING SINGLE STORY BUILDING REAR ADDITION BEHIND GARAGE EXTENSION TO SIDE OF GARAGE NEW INTERIOR STAIR Existing Change in Total Proposed 2281.15 square feet HABITABLE LIVING AREA: Includes babitable basement areas <u>966.42</u><sub>square feet</sub> <u>3,247.57</u><sub>square feet</sub> NEW ELEVATOR NEW BATH NON- HABITABLE AREA: 461.55 square feet \_\_\_\_\_square feet \_\_\_\_\_\_square feet Does not include covered porches or open structures LOT CALCULATIONS NET LOT AREA: FRONT YARD HARDSCAPE AREA: Hardscape area in the front yard setback shall not exceed 50% <u>1,202</u> square feet (<u>41</u>%) CONSULTANTS Total hardscape area (existing and proposed): 6,006 sq ft Existing softscape (undisturbed) area: 4,681 sq ft New softscape (new or replaced landscaping) area: 0 sq ft Sum of all three should equal the site's net lot area sq ft LANDSCAPING BREAKDOWN: SHEET INDEX VICINITY MAP A0 COVER SHEET A1 SITE PLAN / SQUARE FOOT DIAGRAM A2 FIRST FLOOR PLAN A3 SECOND FLOOR PLAN A4 EXTERIOR ELEVATIONS A5 EXTERIOR ELEVATIONS A5.1 EXTERIOR ELEVATIONS A5.2 EXTERIOR ELEVATIONS A6 ROOF PLAN A0 ROOF PLAN A7 SECTIONS C1 DRAINAGE PLAN L1 LANDSCAPING PLAN T1 TREE PROTECTION PLAN N1 NEIGHBORHOOD PLAN Google