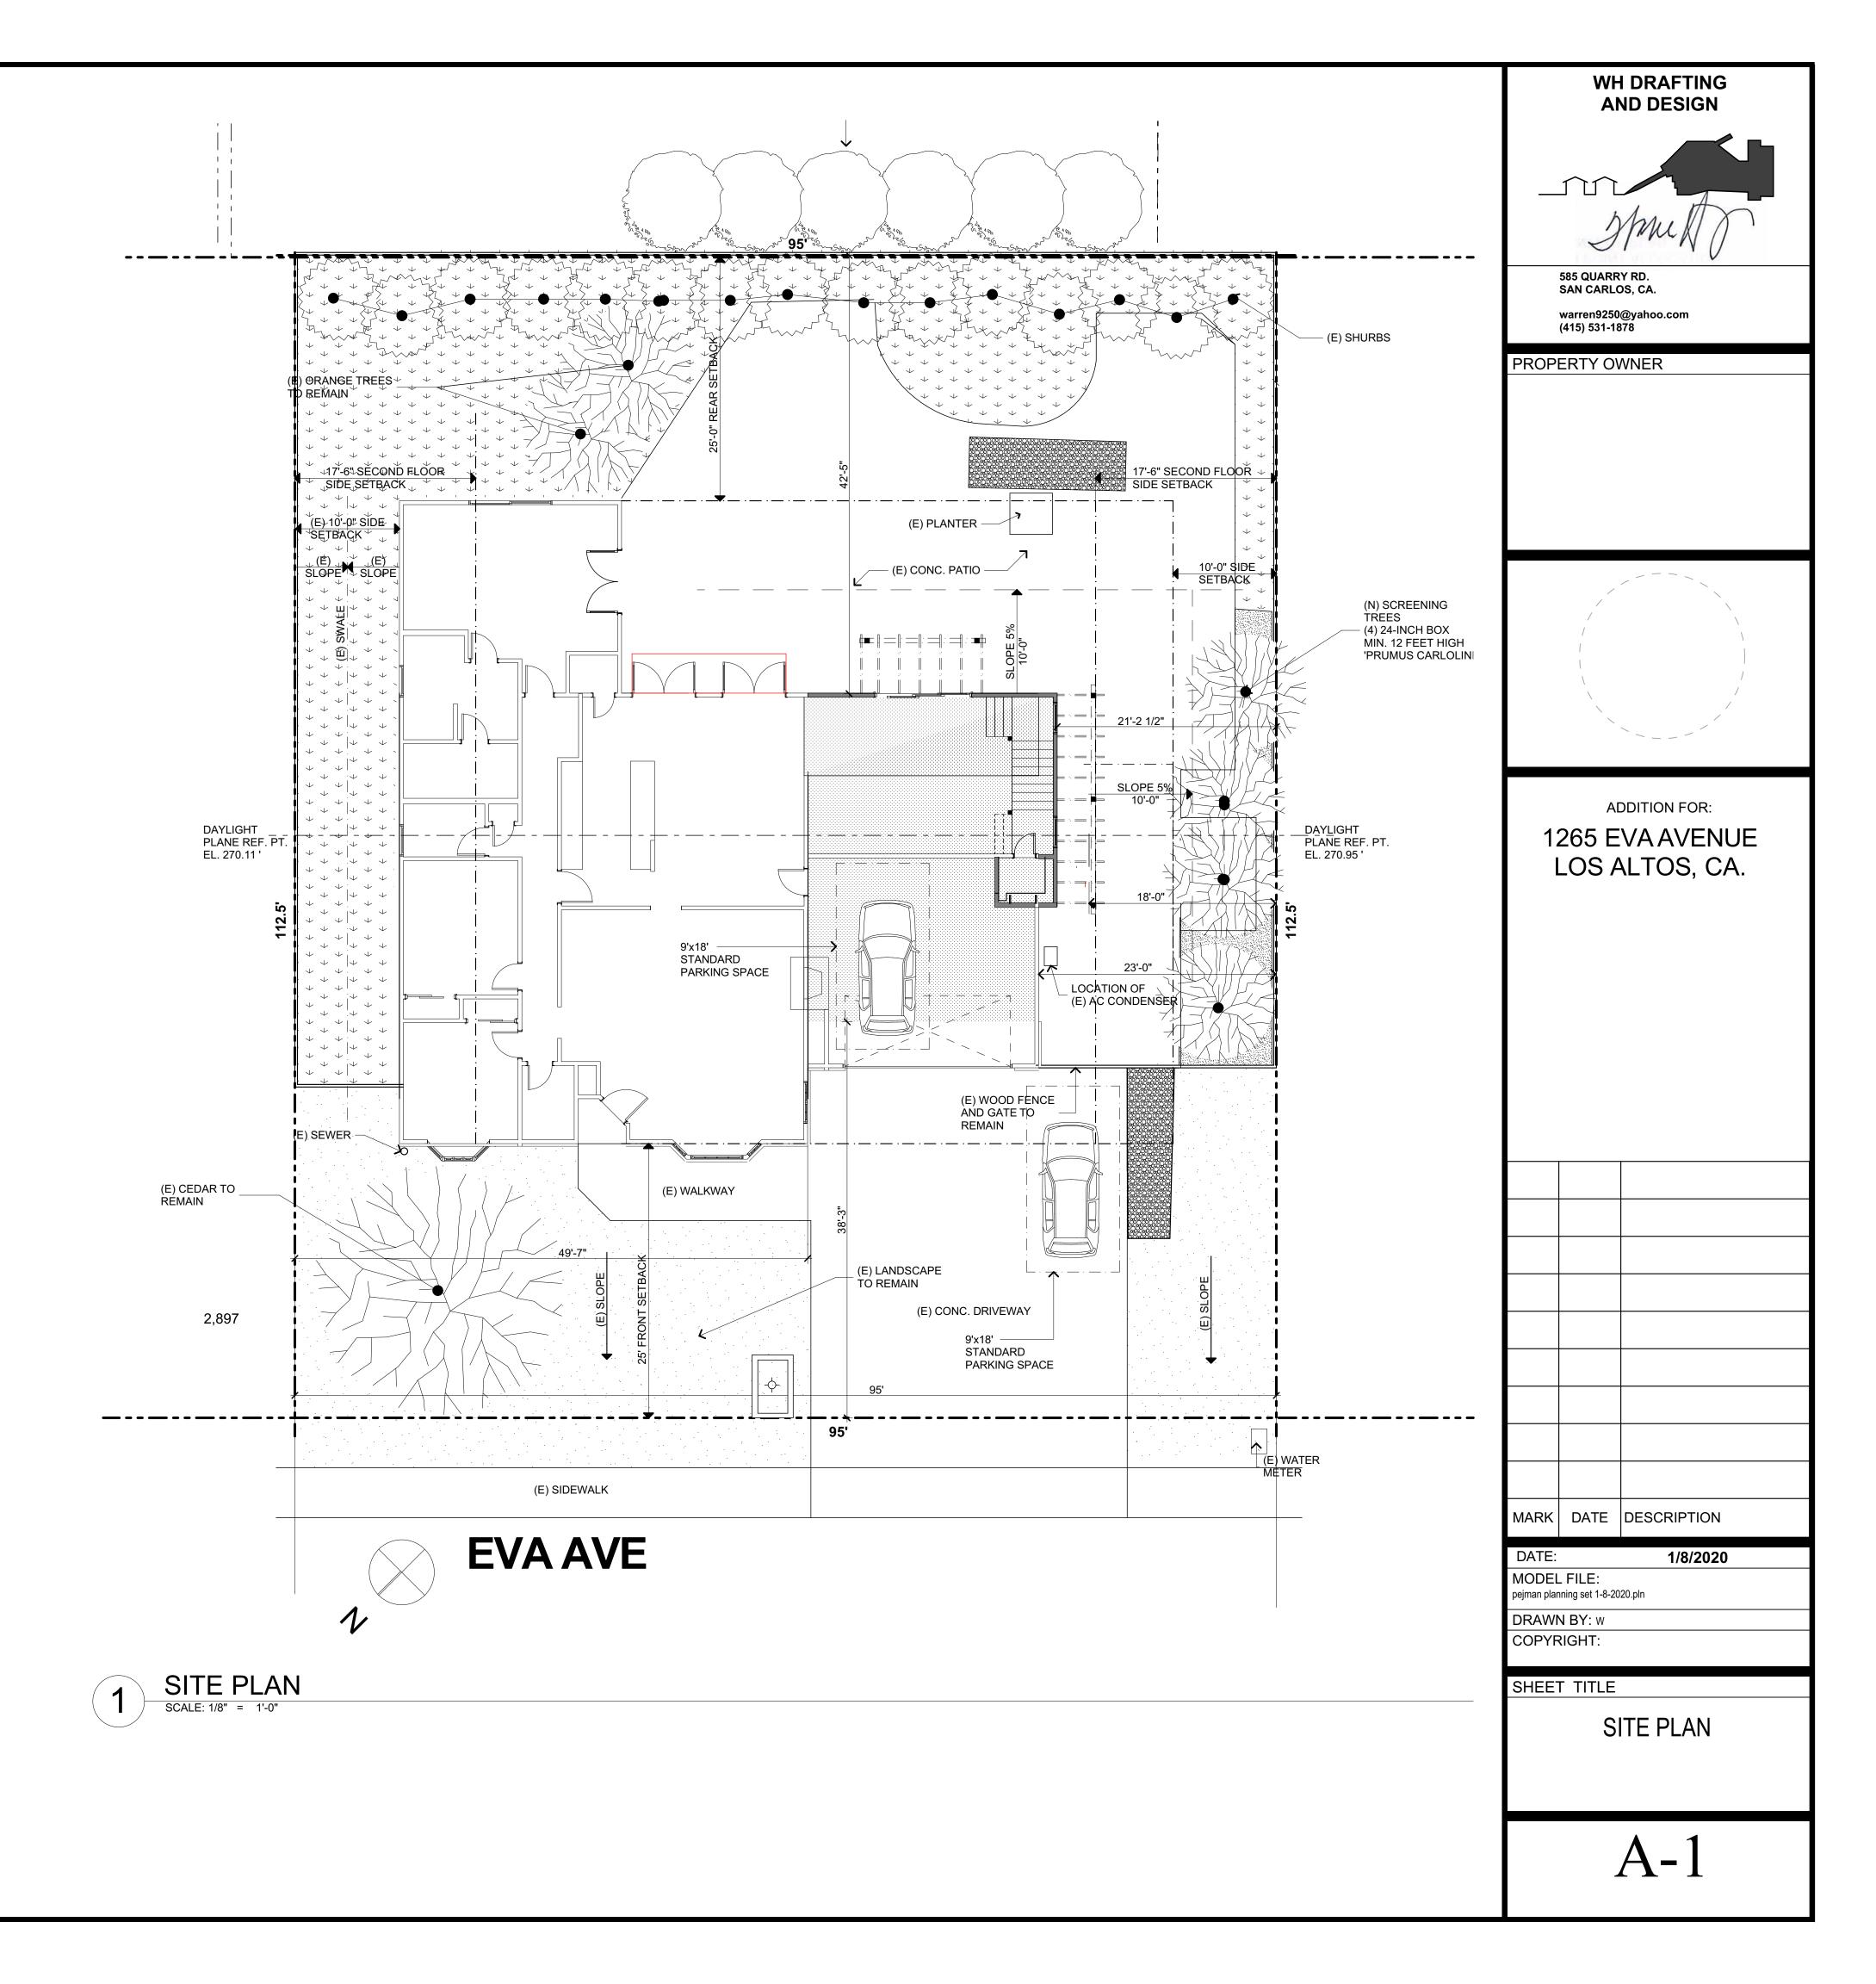

## ZONING COMPLIANCE ZONING COMPLIANCE APN: 342-7-32 Existing Proposed Allowed/Required ZONING: R1-10 3,113.55<sub>square feet</sub> LOT COVERAGE: <u>2,742.7</u> square feet (<u>26</u>%) 3,200.1 square feet OCCUPANCY: R3/U Land area covered by all structures that (<u>29.1</u>%) are over 6 feet in height TYPE OF CONSTRUCTION: VB FLOOR AREA: STORIES: $\frac{3,740.45}{(\underline{35}\%)}$ square feet 2 Measured to the outside surfaces of exterior walls LOT SIZE: 10,687 SQ. FT. FIRE SPRINKLER: NO SETBACKS: 25' feet 25' feet 25'\_feet Front 25' feet 18' feet/18' feet 10' feet/\_\_\_feet 25' feet 10' feet/17'-6"eet 10' feet/\_feet 25' feet 23' feet/\_\_\_feet 10' feet/\_\_\_feet Rear Right side (1<sup>st</sup>/2<sup>nd</sup>) Left side (1<sup>st</sup>/2<sup>nd</sup>) \_\_\_\_\_feet 27 feet HEIGHT: \_17\_feet SQUARE FOOTAGE BREAKDOWN SCOPE OF WORK: SECOND FLOOR ADDITION TO EXISTING SINGLE STORY BUILDING REAR ADDITION BEHIND GARAGE EXTENSION TO SIDE OF GARAGE NEW INTERIOR STAIR Existing Change in Total Proposed 2281.15 square feet HABITABLE LIVING AREA: Includes babitable basement areas <u>966.42</u><sub>square feet</sub> <u>3,247.57</u><sub>square feet</sub> NEW ELEVATOR NEW BATH NON- HABITABLE AREA: 461.55 square feet \_\_\_\_\_square feet \_\_\_\_\_\_square feet Does not include covered porches or open structures LOT CALCULATIONS NET LOT AREA: FRONT YARD HARDSCAPE AREA: Hardscape area in the front yard setback shall not exceed 50% <u>1,202</u> square feet (<u>41</u>%) CONSULTANTS Total hardscape area (existing and proposed): 6,006 sq ft Existing softscape (undisturbed) area: 4,681 sq ft New softscape (new or replaced landscaping) area: 0 sq ft Sum of all three should equal the site's net lot area sq ft LANDSCAPING BREAKDOWN: SHEET INDEX VICINITY MAP A0 COVER SHEET A1 SITE PLAN / SQUARE FOOT DIAGRAM A2 FIRST FLOOR PLAN A3 SECOND FLOOR PLAN A4 EXTERIOR ELEVATIONS A5 EXTERIOR ELEVATIONS A5.1 EXTERIOR ELEVATIONS A5.2 EXTERIOR ELEVATIONS A6 ROOF PLAN A0 ROOF PLAN A7 SECTIONS C1 DRAINAGE PLAN L1 LANDSCAPING PLAN T1 TREE PROTECTION PLAN N1 NEIGHBORHOOD PLAN Google