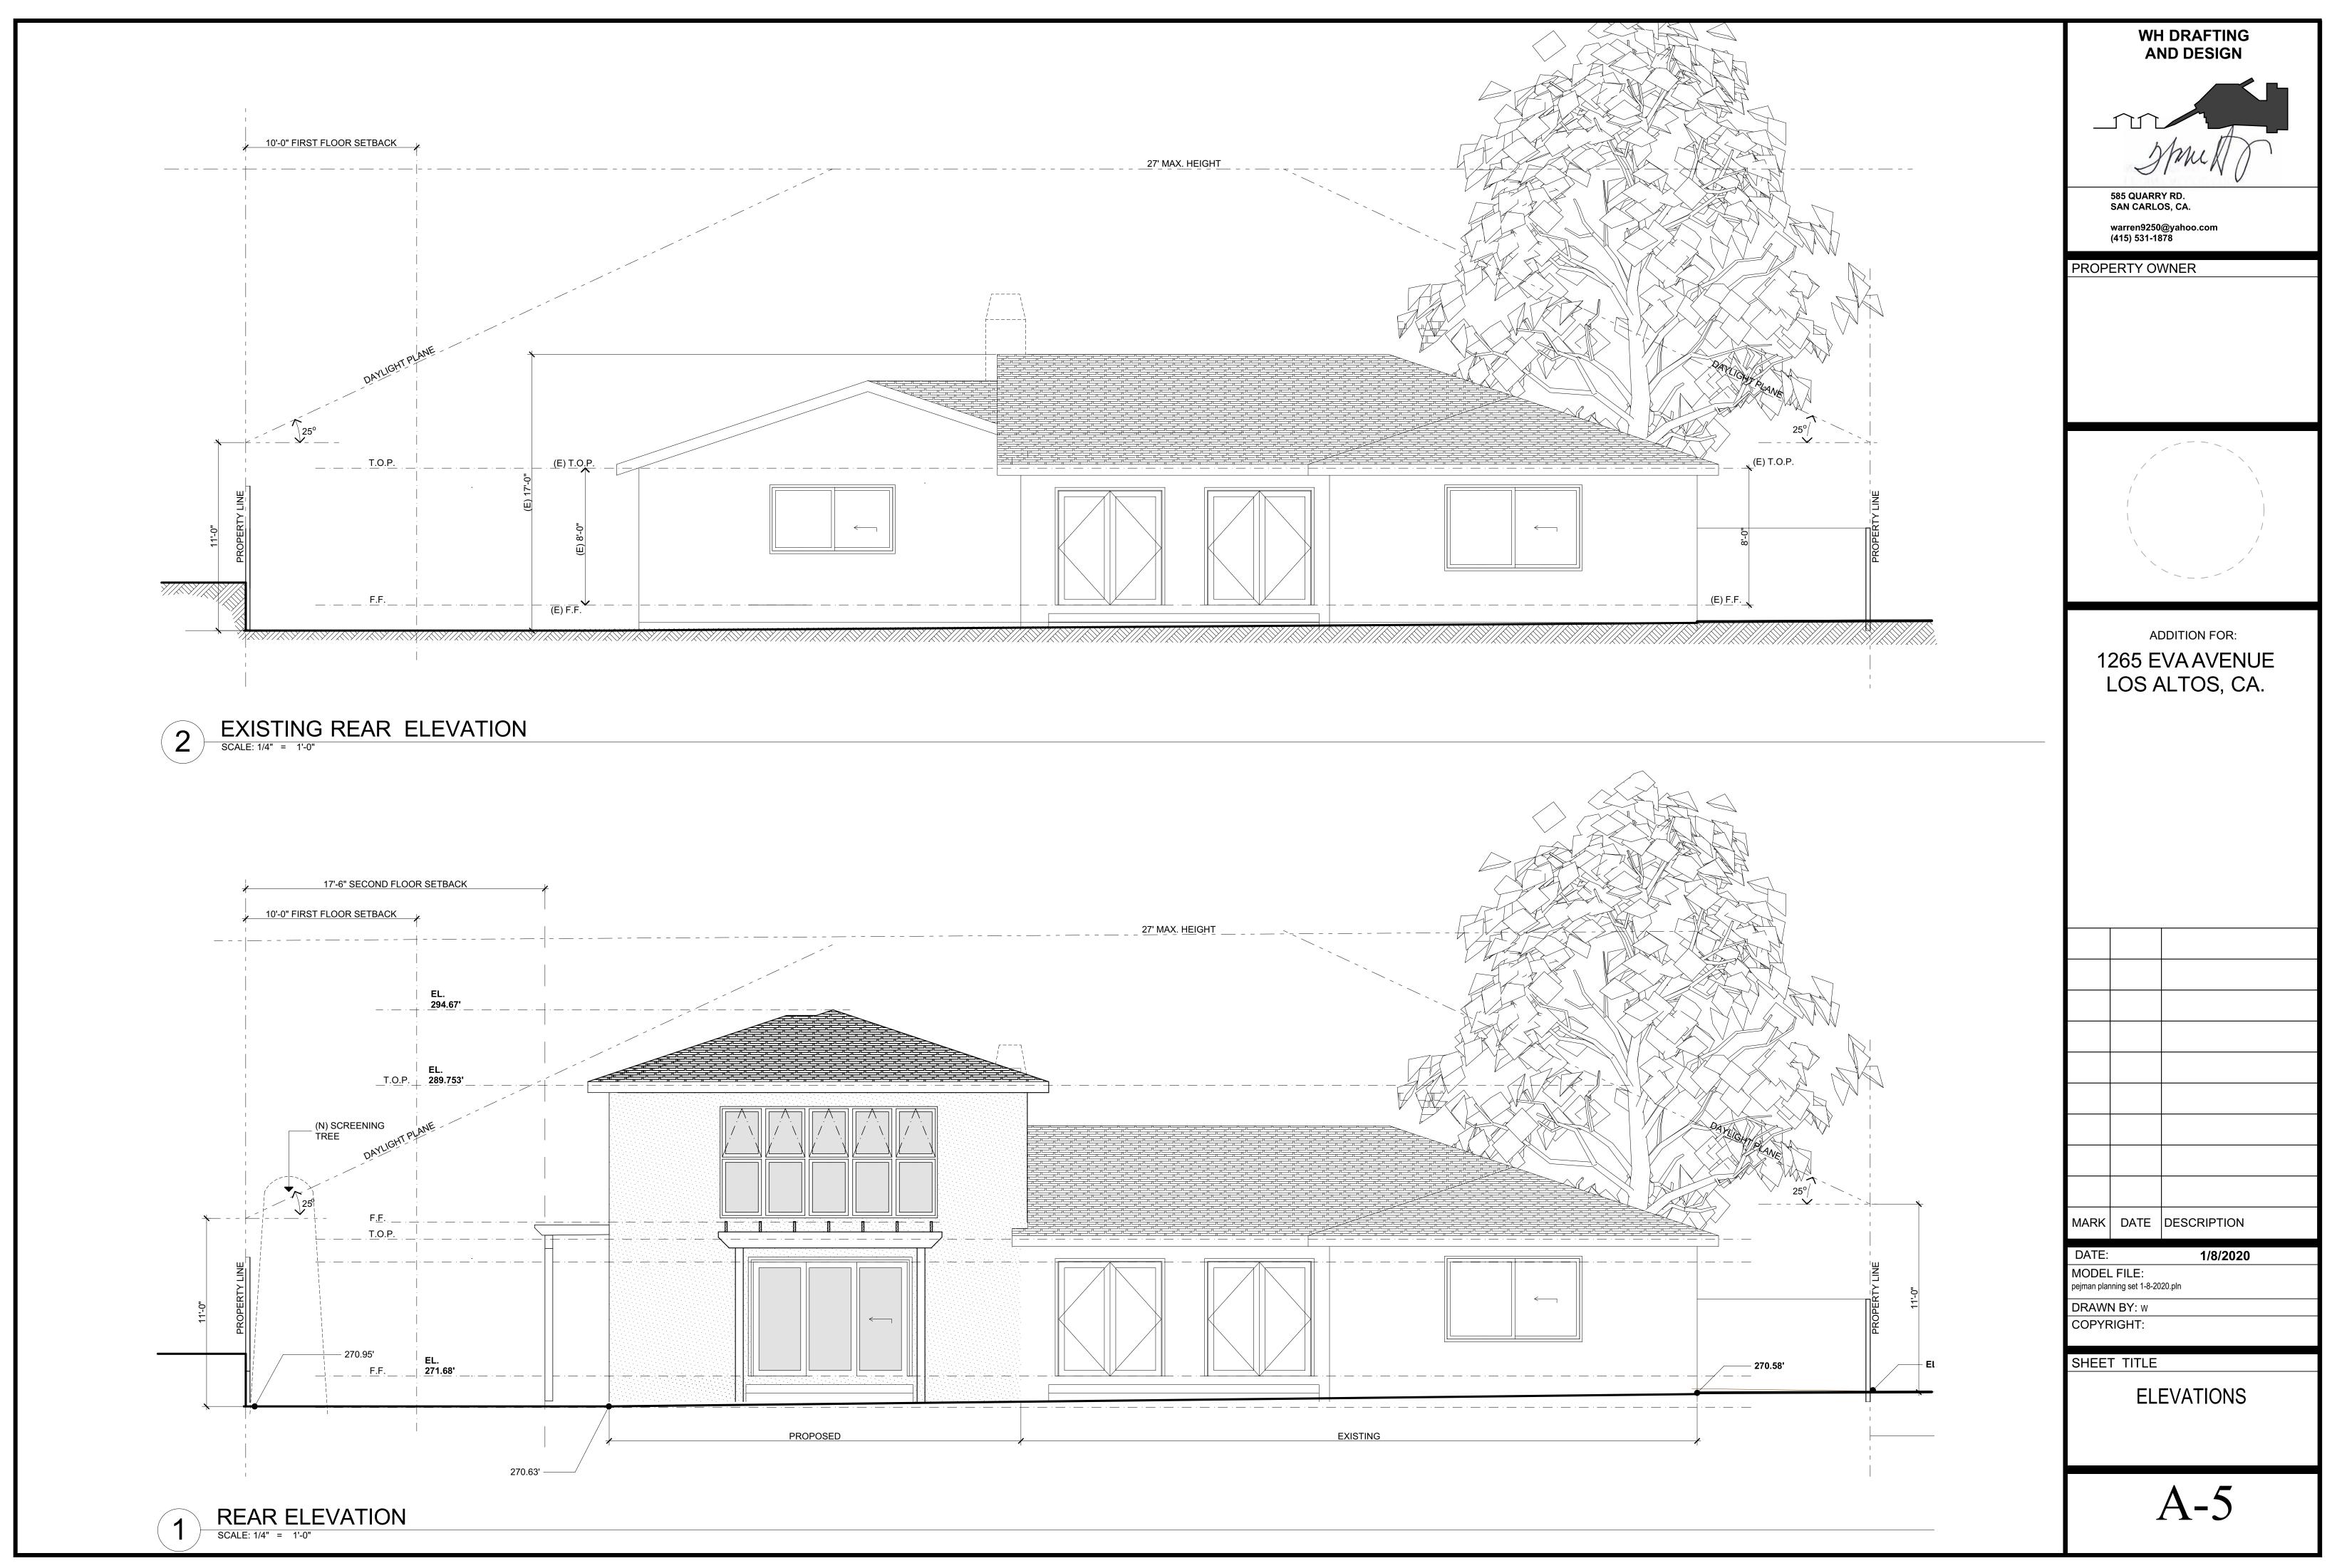

C:\Users\tk\Desktop\Pejman los altos\for planning submittal\plan set with srtall coments 12-30-2019\pejman planning set 1-8-2020.plr

|                   | <section-header><text><text><text><text></text></text></text></text></section-header>                                           |
|-------------------|---------------------------------------------------------------------------------------------------------------------------------|
| <u>EL. 270.83</u> |                                                                                                                                 |
|                   | ADDITION FOR:<br>1265 EVA AVENUE<br>LOS ALTOS, CA.                                                                              |
|                   |                                                                                                                                 |
|                   |                                                                                                                                 |
| EL. 270.83        | MARK DATE DESCRIPTION DATE: 1/9/2020 MODEL FILE: pejman planning set 1-8-2020.pln DRAWN BY: W COPYRIGHT: SHEET TITLE ELEVATIONS |
|                   | A-5.2                                                                                                                           |