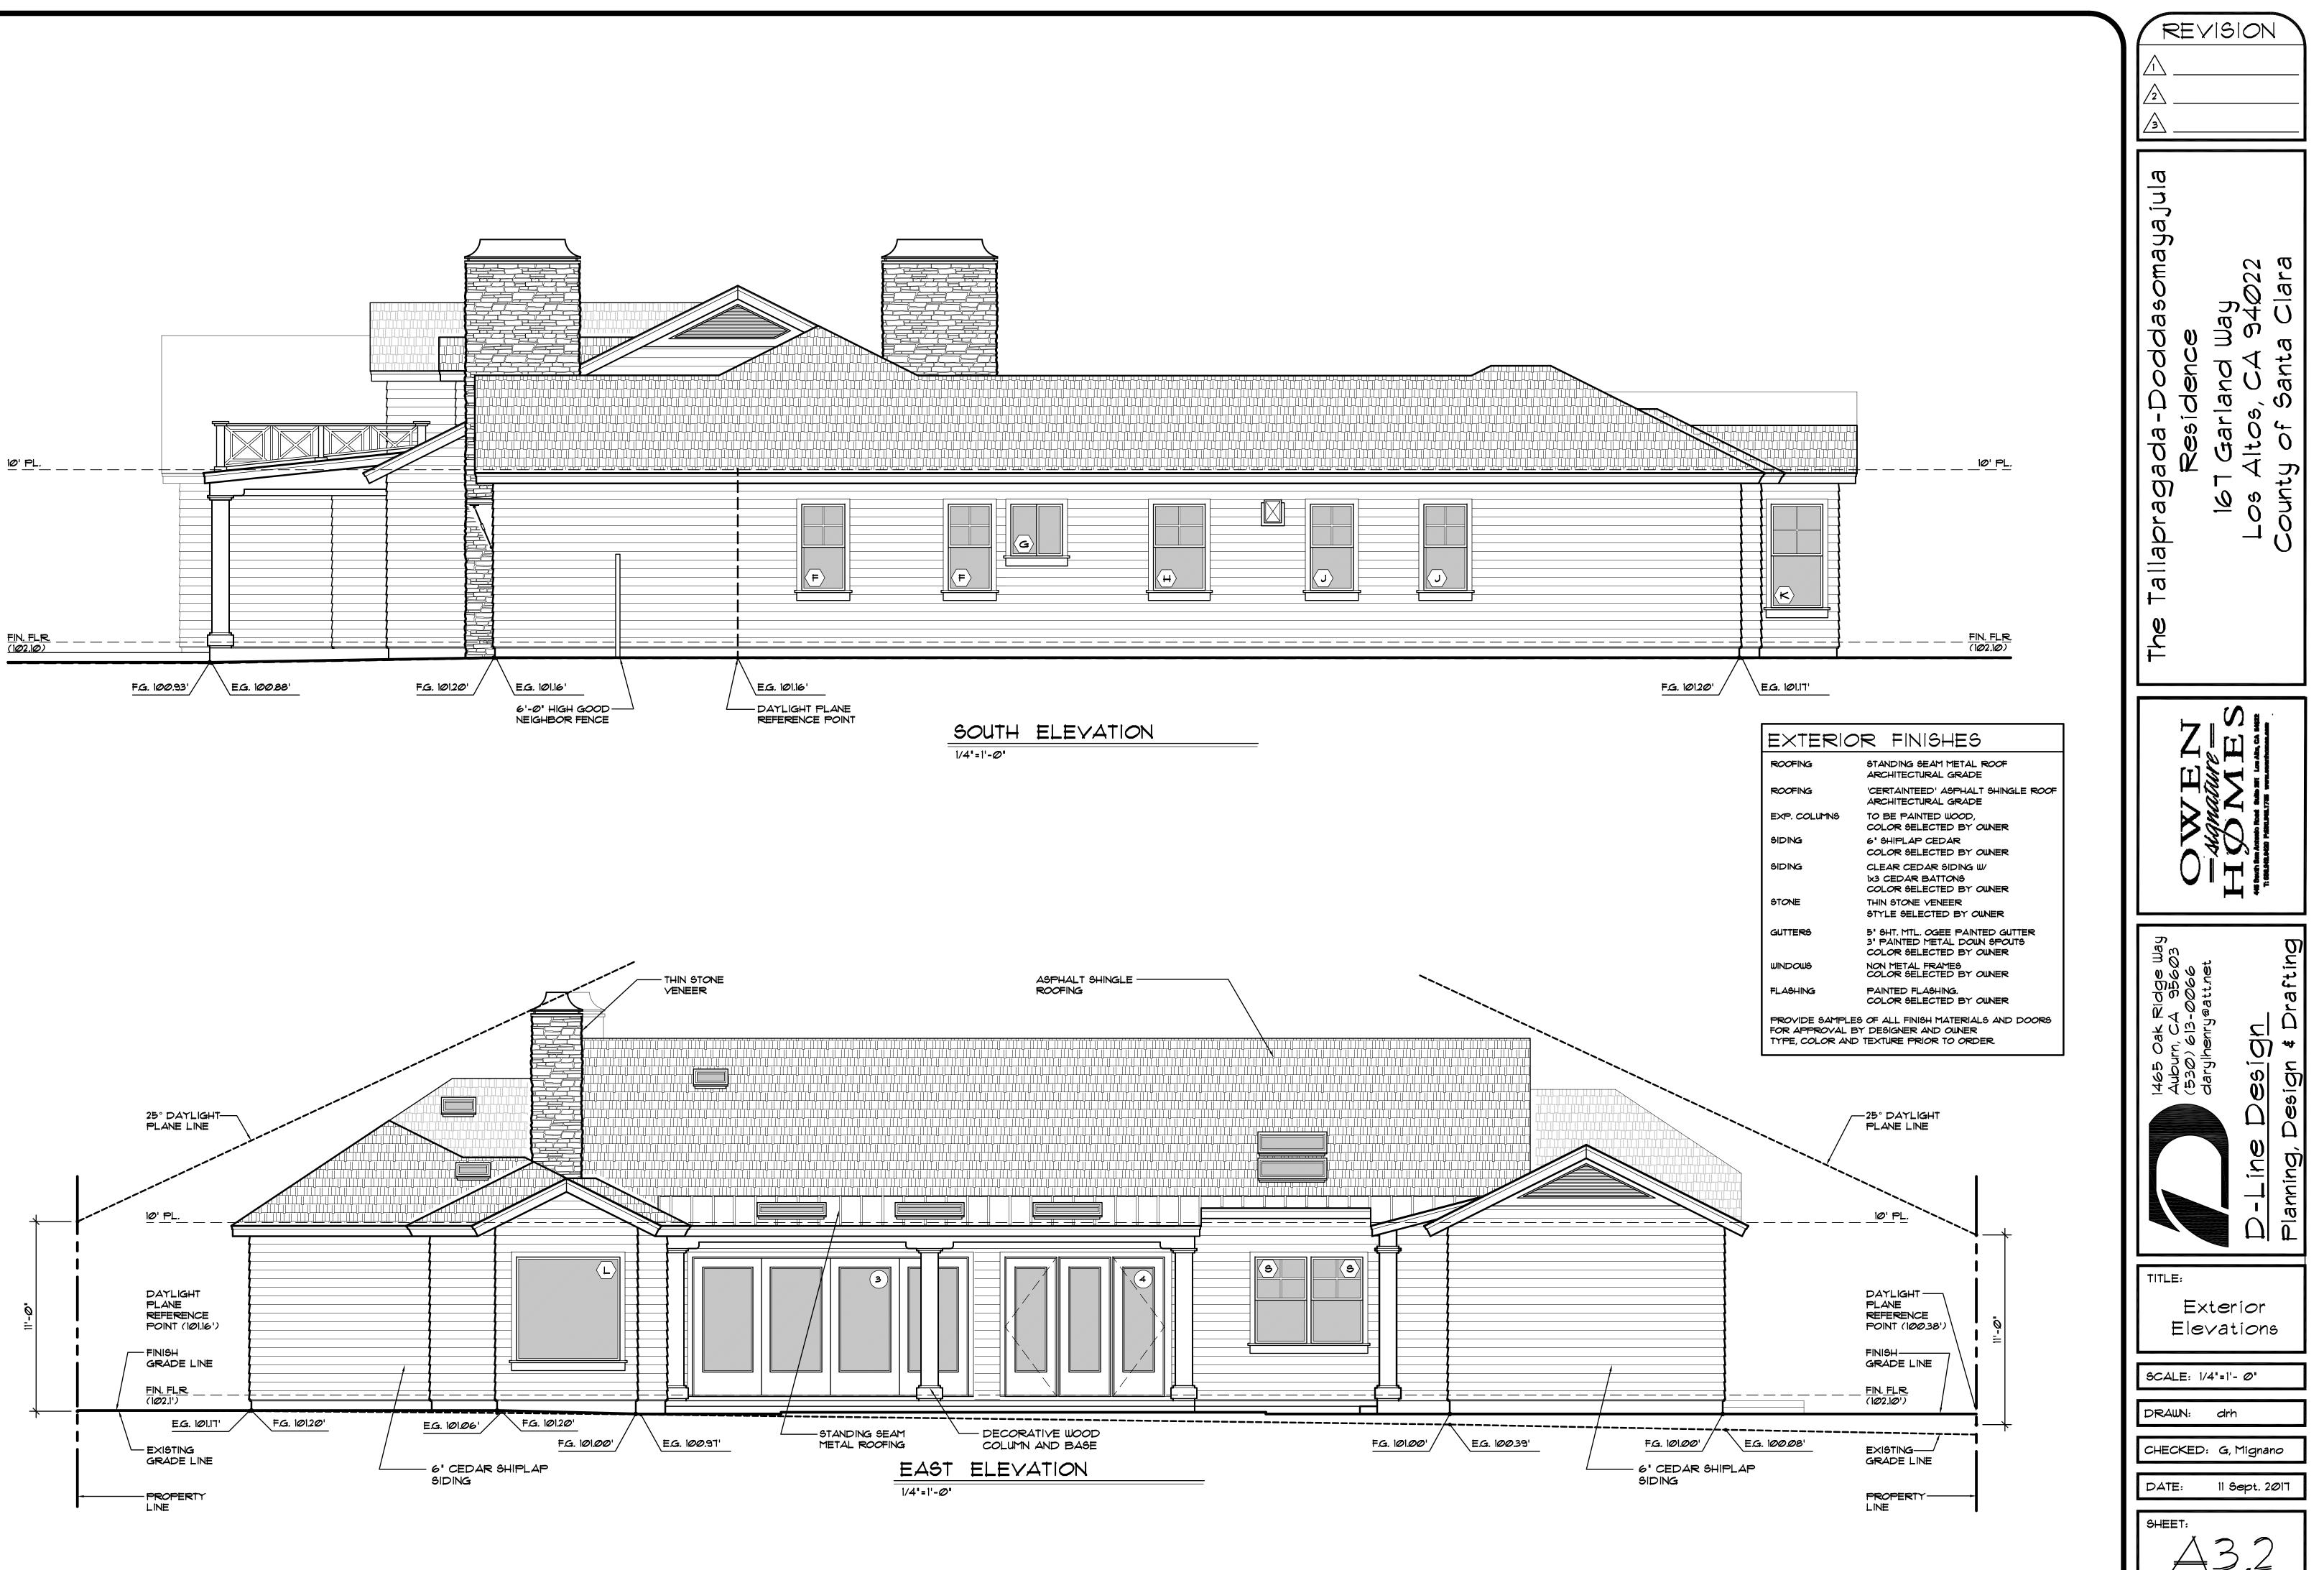

| Ξ                                                                                                                           |                                                                                                                |                                                                                                                                                                                  | SCOPE OF                                                                                                                                                                                                                                                                                                                                                                                                                                                                                                                                                                                                                                                                                                                                                      | = WORK                                                                 |
|-----------------------------------------------------------------------------------------------------------------------------|----------------------------------------------------------------------------------------------------------------|----------------------------------------------------------------------------------------------------------------------------------------------------------------------------------|---------------------------------------------------------------------------------------------------------------------------------------------------------------------------------------------------------------------------------------------------------------------------------------------------------------------------------------------------------------------------------------------------------------------------------------------------------------------------------------------------------------------------------------------------------------------------------------------------------------------------------------------------------------------------------------------------------------------------------------------------------------|------------------------------------------------------------------------|
| uare feet<br><b>25</b> sq ft<br><b>25</b> sq ft<br><b>25</b> sq ft<br><b>25</b> sq ft<br><b>25</b> sq ft<br><b>25</b> sq ft | $\frac{20152}{(29)\%}$ square feet<br>$\frac{291\%}{(29)\%}$<br>1st Flr: <u>4757</u> sq ft<br>2nd Flr: <u></u> | Allowed/Required<br>$\frac{6270}{(30\%)}$ square feet<br>$\frac{4840}{(23\%)}$ square feet<br>$\frac{25}{(23\%)}$ feet<br>$\frac{10}{10}$ feet/feet<br>$\frac{10}{10}$ feet/feet | THIS PROJECT IS THE CONSTRUCTION OF A NEW SINGLE<br>FAMILY RESIDENCE WITH AN ATTACHED TWO CAR GARAGE,<br>A CARPORT, COVERED ENTRY, COVERED EVENING VERANDA<br>AND OUTDOOR DINING. IT WILL ALSO INCLUDE A SEPARATE<br>CABANA / EXERCISE STRUCTURE ATTACHED BY A BREEZEWAY.<br>THE POOL AND HARDSCAPE CONSTRUCTION TO BE<br>COVERED UNDER SEPARATE PERMIT<br>VERIFICATION OF ALL DIMENSIONS, NOTES, MATERIALS AND<br>METHODS OF CONSTRUCTION SHALL BE THE RESPONSIBILITY<br>OF THE BUILDER. ALL REVISIONS TO PLAN, CONSTRUCTION<br>DETAILS AND ASSEMBLAGES NOT SPECIFICALLY DETAILED<br>IN THE APPROVED DRAWINGS ARE THE SOLE RESPONSIBILITY<br>OF THE BUILDER. ANY CHANGES TO THE PLAN REQUIRE REVIEW<br>AND APPROVAL FROM THE OWNER AND OWEN SIGNATURE HOMES. |                                                                        |
| I'AGE B                                                                                                                     | 22_feet                                                                                                        | _27_feet                                                                                                                                                                         | PROJECT DATA                                                                                                                                                                                                                                                                                                                                                                                                                                                                                                                                                                                                                                                                                                                                                  |                                                                        |
| uare feet                                                                                                                   | Change in<br>2998 square feet                                                                                  | Total Proposed<br><u>4273</u> square feet                                                                                                                                        | OWNER:                                                                                                                                                                                                                                                                                                                                                                                                                                                                                                                                                                                                                                                                                                                                                        | TALLAPRAGADA-DODDASOMAYAJULA<br>167 GARLAND WAY<br>LOS ALTOS, CA 94022 |
| uare feet                                                                                                                   | <u>64</u> square feet                                                                                          |                                                                                                                                                                                  | LOT DATA:                                                                                                                                                                                                                                                                                                                                                                                                                                                                                                                                                                                                                                                                                                                                                     |                                                                        |
| LCULATIONS                                                                                                                  |                                                                                                                |                                                                                                                                                                                  | A. P. NO.<br>ZONING                                                                                                                                                                                                                                                                                                                                                                                                                                                                                                                                                                                                                                                                                                                                           | 167 - Ø3Ø - Ø21<br>RI - 1Ø                                             |
| , , , , , , , , , , , , , , , , , , ,                                                                                       | 20,000square feet                                                                                              | 1011-0930-0110-2-09-2-00-2-01-010000000000000000                                                                                                                                 | LOT SIZE                                                                                                                                                                                                                                                                                                                                                                                                                                                                                                                                                                                                                                                                                                                                                      | 20,900 SQ. FT48± ACRES                                                 |
| 50%                                                                                                                         | <u>1344.5</u> square feet (                                                                                    | <u>49</u> %)                                                                                                                                                                     | OCCUPANCY<br>GROUP                                                                                                                                                                                                                                                                                                                                                                                                                                                                                                                                                                                                                                                                                                                                            | R3 / U                                                                 |
| tscape (un<br>pe (new o                                                                                                     | existing and proposed):<br>disturbed) area:<br>r replaced landscaping) a<br><i>mal the site's net lot area</i> | 3827sq ft<br>1 <u>5,476</u> sq ft<br>rea: <u>1</u> 597sq ft                                                                                                                      | CONSTRUCTION<br>TYPE                                                                                                                                                                                                                                                                                                                                                                                                                                                                                                                                                                                                                                                                                                                                          | V-B (V-N)                                                              |
|                                                                                                                             |                                                                                                                |                                                                                                                                                                                  |                                                                                                                                                                                                                                                                                                                                                                                                                                                                                                                                                                                                                                                                                                                                                               |                                                                        |