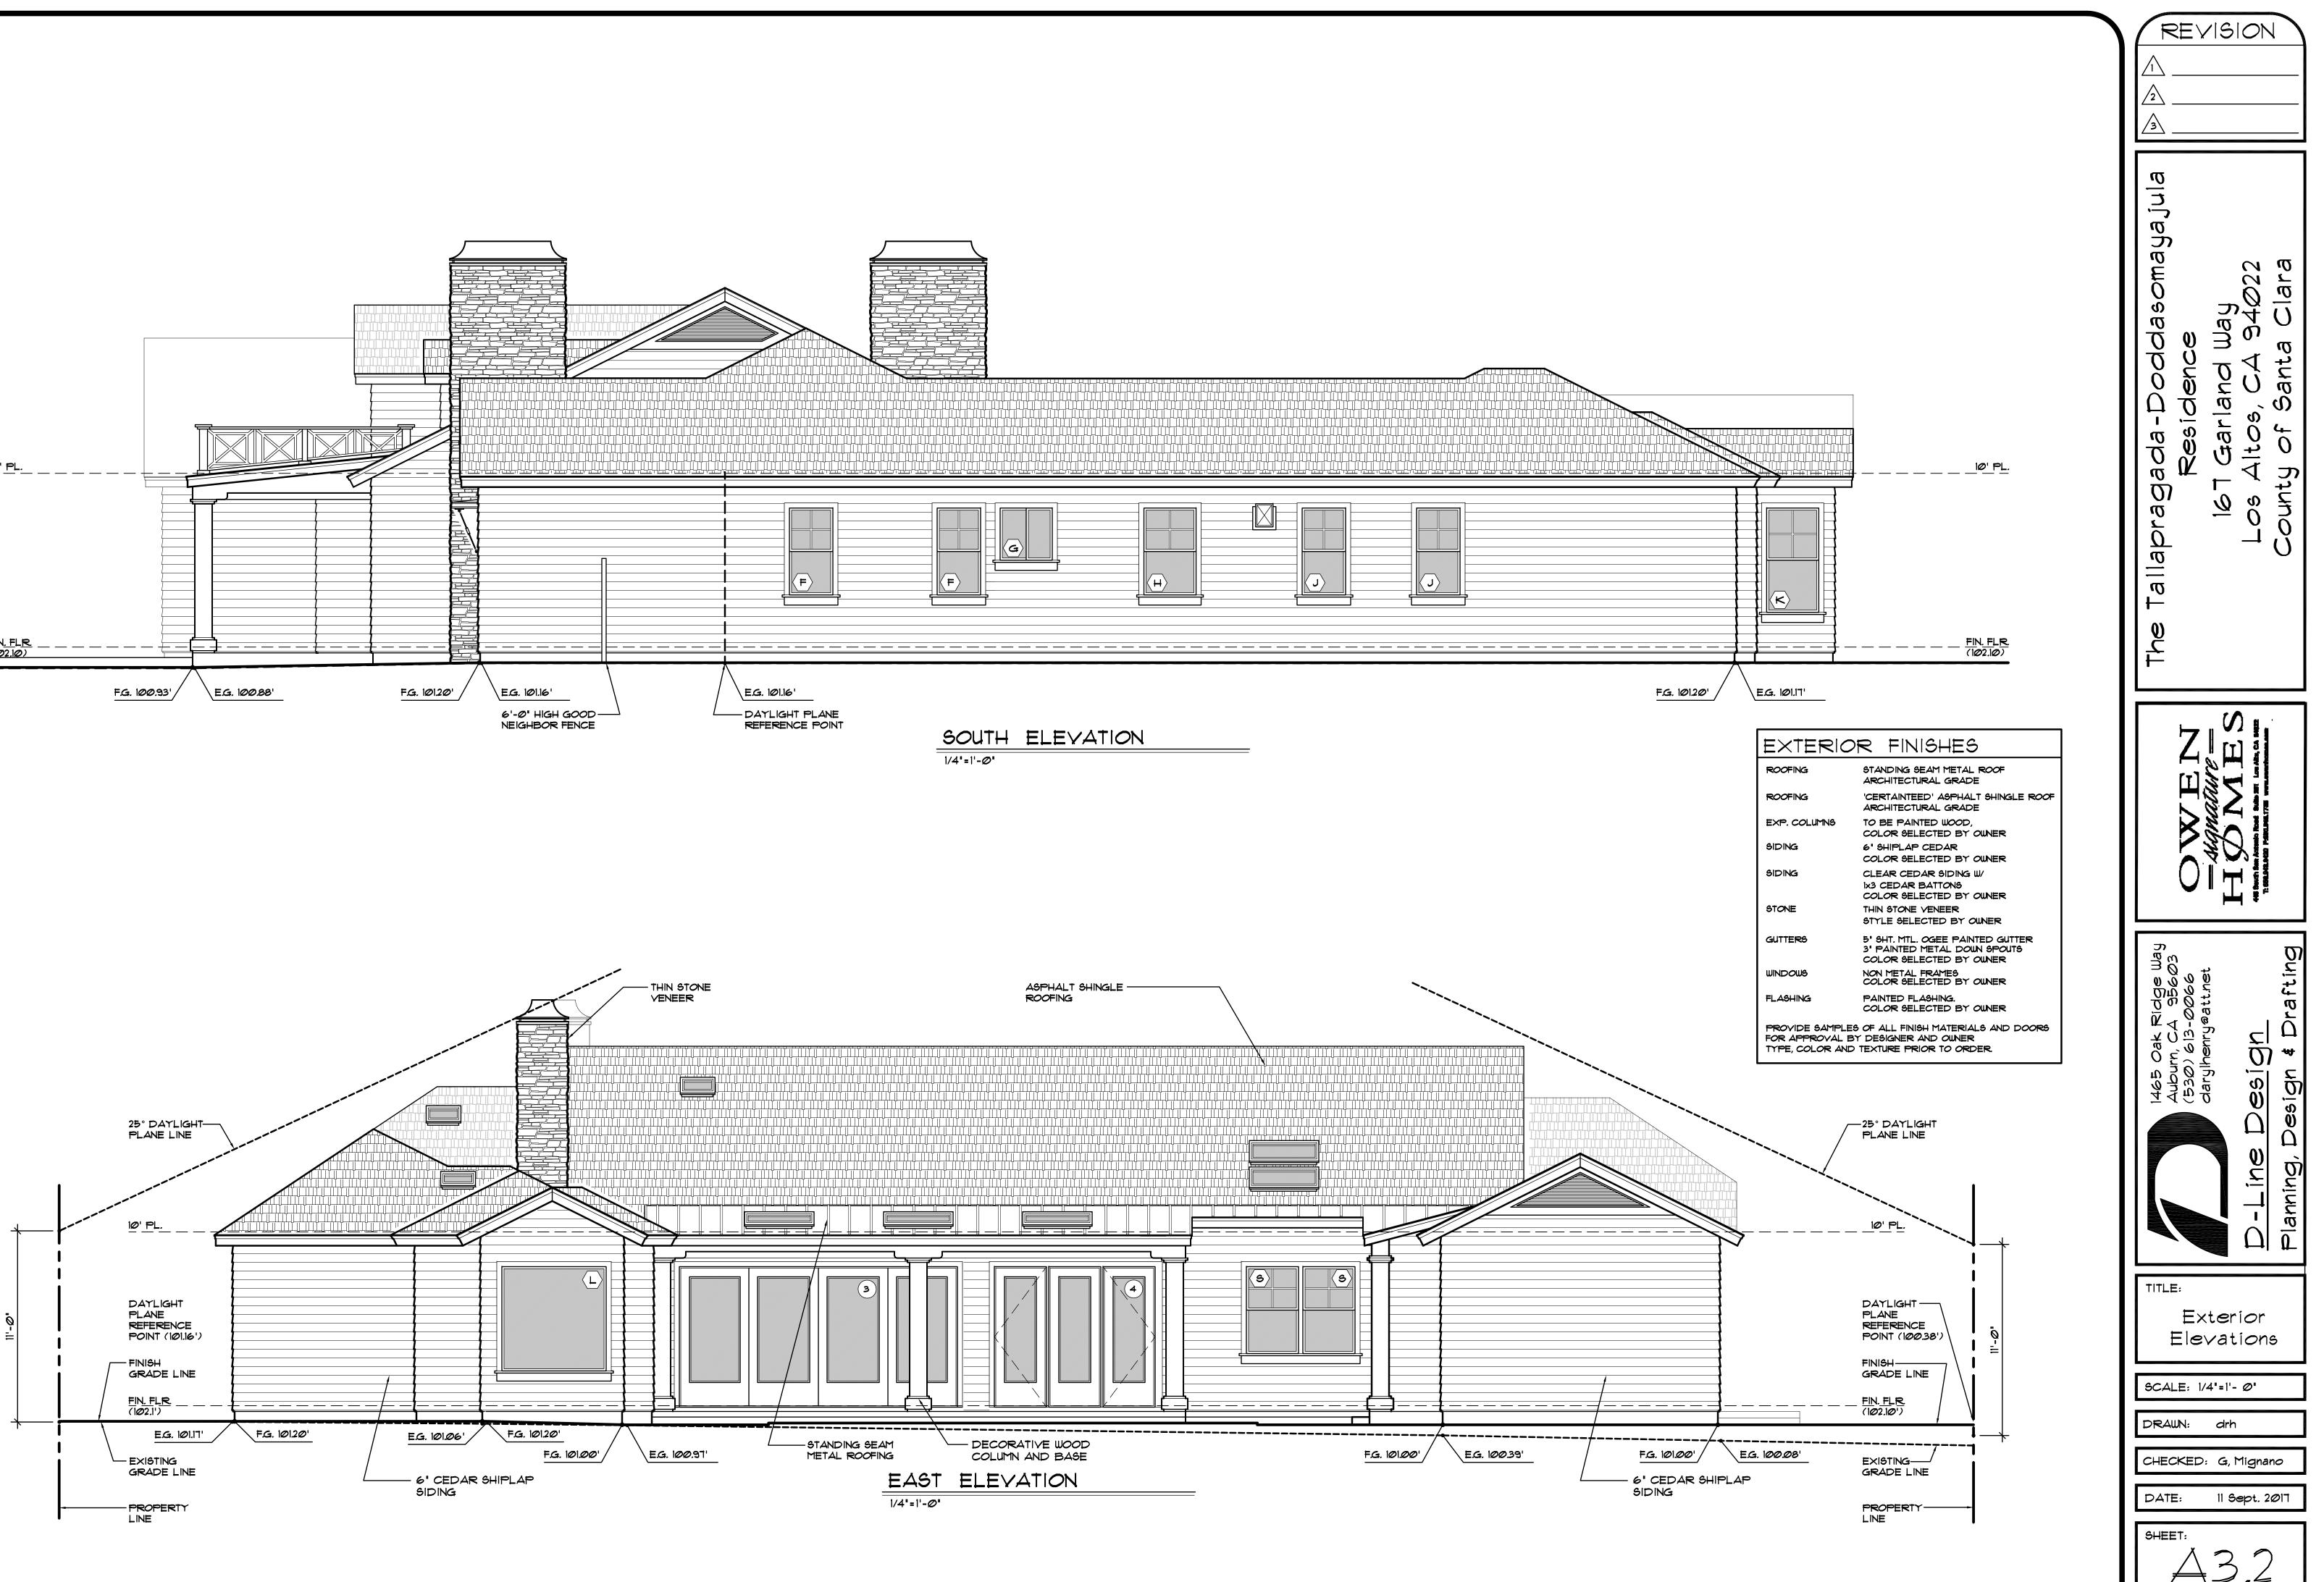

| Ξ                                                                                                                           |                                                                                                                |                                                                                                                                                                                  | SCOPE OF                                                                                                                                                                                                                                                                                                                                                                                                                                                                                                                                                                                                                                                                                                                                                      | = WORK                                                                 |
|-----------------------------------------------------------------------------------------------------------------------------|----------------------------------------------------------------------------------------------------------------|----------------------------------------------------------------------------------------------------------------------------------------------------------------------------------|---------------------------------------------------------------------------------------------------------------------------------------------------------------------------------------------------------------------------------------------------------------------------------------------------------------------------------------------------------------------------------------------------------------------------------------------------------------------------------------------------------------------------------------------------------------------------------------------------------------------------------------------------------------------------------------------------------------------------------------------------------------|------------------------------------------------------------------------|
| uare feet<br><b>25</b> sq ft<br><b>25</b> sq ft<br><b>25</b> sq ft<br><b>25</b> sq ft<br><b>25</b> sq ft<br><b>25</b> sq ft | $\frac{20152}{(29)\%}$ square feet<br>$\frac{291\%}{(29)\%}$<br>1st Flr: <u>4757</u> sq ft<br>2nd Flr: <u></u> | Allowed/Required<br>$\frac{6270}{(30\%)}$ square feet<br>$\frac{4840}{(23\%)}$ square feet<br>$\frac{25}{(23\%)}$ feet<br>$\frac{10}{10}$ feet/feet<br>$\frac{10}{10}$ feet/feet | THIS PROJECT IS THE CONSTRUCTION OF A NEW SINGLE<br>FAMILY RESIDENCE WITH AN ATTACHED TWO CAR GARAGE,<br>A CARPORT, COVERED ENTRY, COVERED EVENING VERANDA<br>AND OUTDOOR DINING. IT WILL ALSO INCLUDE A SEPARATE<br>CABANA / EXERCISE STRUCTURE ATTACHED BY A BREEZEWAY.<br>THE POOL AND HARDSCAPE CONSTRUCTION TO BE<br>COVERED UNDER SEPARATE PERMIT<br>VERIFICATION OF ALL DIMENSIONS, NOTES, MATERIALS AND<br>METHODS OF CONSTRUCTION SHALL BE THE RESPONSIBILITY<br>OF THE BUILDER. ALL REVISIONS TO PLAN, CONSTRUCTION<br>DETAILS AND ASSEMBLAGES NOT SPECIFICALLY DETAILED<br>IN THE APPROVED DRAWINGS ARE THE SOLE RESPONSIBILITY<br>OF THE BUILDER. ANY CHANGES TO THE PLAN REQUIRE REVIEW<br>AND APPROVAL FROM THE OWNER AND OWEN SIGNATURE HOMES. |                                                                        |
| I'AGE B                                                                                                                     | 22_feet                                                                                                        | _27_feet                                                                                                                                                                         | PROJECT DATA                                                                                                                                                                                                                                                                                                                                                                                                                                                                                                                                                                                                                                                                                                                                                  |                                                                        |
| uare feet                                                                                                                   | Change in<br>2998 square feet                                                                                  | Total Proposed<br><u>4273</u> square feet                                                                                                                                        | OWNER:                                                                                                                                                                                                                                                                                                                                                                                                                                                                                                                                                                                                                                                                                                                                                        | TALLAPRAGADA-DODDASOMAYAJULA<br>167 GARLAND WAY<br>LOS ALTOS, CA 94022 |
| uare feet                                                                                                                   | <u>64</u> square feet                                                                                          |                                                                                                                                                                                  | LOT DATA:                                                                                                                                                                                                                                                                                                                                                                                                                                                                                                                                                                                                                                                                                                                                                     |                                                                        |
| LCULATIONS                                                                                                                  |                                                                                                                |                                                                                                                                                                                  | A. P. NO.<br>ZONING                                                                                                                                                                                                                                                                                                                                                                                                                                                                                                                                                                                                                                                                                                                                           | 167 - Ø3Ø - Ø21<br>RI - 1Ø                                             |
| , , , , , , , , , , , , , , , , , , ,                                                                                       | 20,000square feet                                                                                              | 1011-0930-0110-2-09-2-00-2-01-010000000000000000                                                                                                                                 | LOT SIZE                                                                                                                                                                                                                                                                                                                                                                                                                                                                                                                                                                                                                                                                                                                                                      | 20,900 SQ. FT48± ACRES                                                 |
| 50%                                                                                                                         | <u>1344.5</u> square feet (                                                                                    | <u>49</u> %)                                                                                                                                                                     | OCCUPANCY<br>GROUP                                                                                                                                                                                                                                                                                                                                                                                                                                                                                                                                                                                                                                                                                                                                            | R3 / U                                                                 |
| tscape (un<br>pe (new o                                                                                                     | existing and proposed):<br>disturbed) area:<br>r replaced landscaping) a<br><i>mal the site's net lot area</i> | 3827sq ft<br>1 <u>5,476</u> sq ft<br>rea: <u>1</u> 597sq ft                                                                                                                      | CONSTRUCTION<br>TYPE                                                                                                                                                                                                                                                                                                                                                                                                                                                                                                                                                                                                                                                                                                                                          | V-B (V-N)                                                              |
|                                                                                                                             |                                                                                                                |                                                                                                                                                                                  |                                                                                                                                                                                                                                                                                                                                                                                                                                                                                                                                                                                                                                                                                                                                                               |                                                                        |