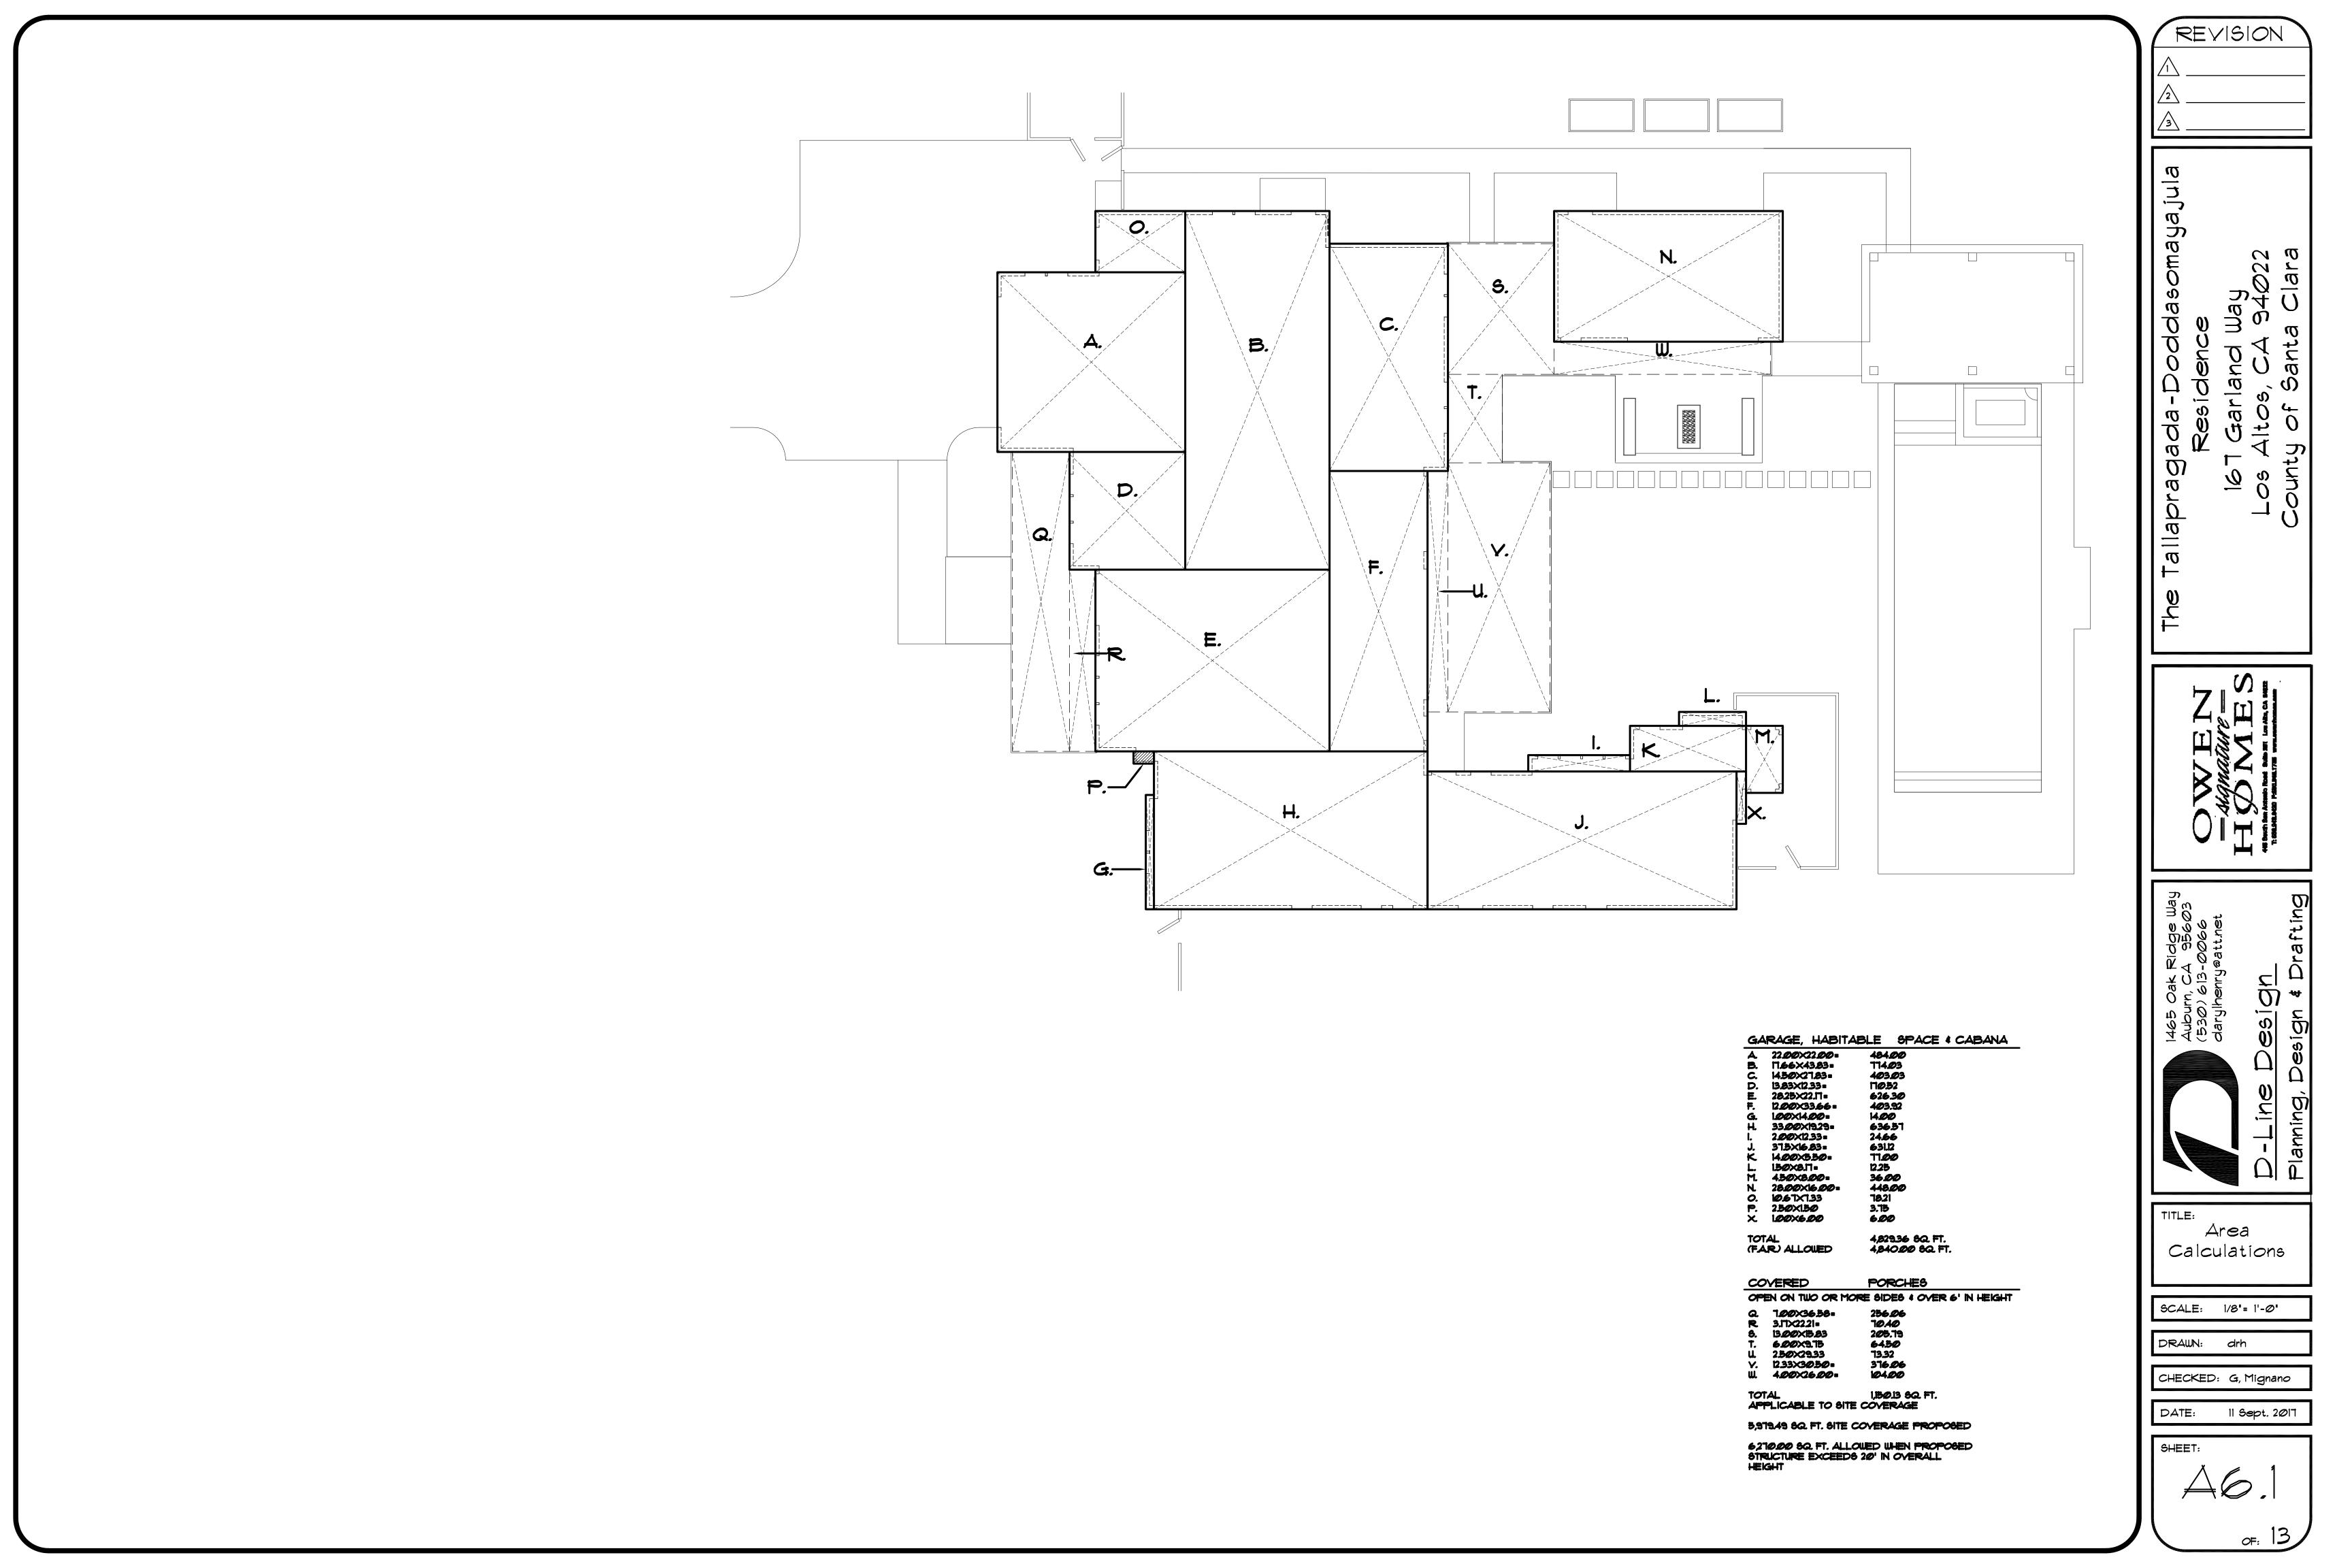

| Ξ                                                                                                                           |                                                                                                                |                                                                                                                                                                                  | SCOPE OF                                                                                                                                                                                                                                                                                                                                                                                                                                                                                                                                                                                                                                                                                                                                                      | = WORK                                                                 |
|-----------------------------------------------------------------------------------------------------------------------------|----------------------------------------------------------------------------------------------------------------|----------------------------------------------------------------------------------------------------------------------------------------------------------------------------------|---------------------------------------------------------------------------------------------------------------------------------------------------------------------------------------------------------------------------------------------------------------------------------------------------------------------------------------------------------------------------------------------------------------------------------------------------------------------------------------------------------------------------------------------------------------------------------------------------------------------------------------------------------------------------------------------------------------------------------------------------------------|------------------------------------------------------------------------|
| uare feet<br><b>25</b> sq ft<br><b>25</b> sq ft<br><b>25</b> sq ft<br><b>25</b> sq ft<br><b>25</b> sq ft<br><b>25</b> sq ft | $\frac{20152}{(29)\%}$ square feet<br>$\frac{291\%}{(29)\%}$<br>1st Flr: <u>4757</u> sq ft<br>2nd Flr: <u></u> | Allowed/Required<br>$\frac{6270}{(30\%)}$ square feet<br>$\frac{4840}{(23\%)}$ square feet<br>$\frac{25}{(23\%)}$ feet<br>$\frac{10}{10}$ feet/feet<br>$\frac{10}{10}$ feet/feet | THIS PROJECT IS THE CONSTRUCTION OF A NEW SINGLE<br>FAMILY RESIDENCE WITH AN ATTACHED TWO CAR GARAGE,<br>A CARPORT, COVERED ENTRY, COVERED EVENING VERANDA<br>AND OUTDOOR DINING. IT WILL ALSO INCLUDE A SEPARATE<br>CABANA / EXERCISE STRUCTURE ATTACHED BY A BREEZEWAY.<br>THE POOL AND HARDSCAPE CONSTRUCTION TO BE<br>COVERED UNDER SEPARATE PERMIT<br>VERIFICATION OF ALL DIMENSIONS, NOTES, MATERIALS AND<br>METHODS OF CONSTRUCTION SHALL BE THE RESPONSIBILITY<br>OF THE BUILDER. ALL REVISIONS TO PLAN, CONSTRUCTION<br>DETAILS AND ASSEMBLAGES NOT SPECIFICALLY DETAILED<br>IN THE APPROVED DRAWINGS ARE THE SOLE RESPONSIBILITY<br>OF THE BUILDER. ANY CHANGES TO THE PLAN REQUIRE REVIEW<br>AND APPROVAL FROM THE OWNER AND OWEN SIGNATURE HOMES. |                                                                        |
| I'AGE B                                                                                                                     | 22_feet                                                                                                        | _27_feet                                                                                                                                                                         | PROJECT DATA                                                                                                                                                                                                                                                                                                                                                                                                                                                                                                                                                                                                                                                                                                                                                  |                                                                        |
| uare feet                                                                                                                   | Change in<br>2998 square feet                                                                                  | Total Proposed<br><u>4273</u> square feet                                                                                                                                        | OWNER:                                                                                                                                                                                                                                                                                                                                                                                                                                                                                                                                                                                                                                                                                                                                                        | TALLAPRAGADA-DODDASOMAYAJULA<br>167 GARLAND WAY<br>LOS ALTOS, CA 94022 |
| uare feet                                                                                                                   | <u>64</u> square feet                                                                                          |                                                                                                                                                                                  | LOT DATA:                                                                                                                                                                                                                                                                                                                                                                                                                                                                                                                                                                                                                                                                                                                                                     |                                                                        |
| LCULATIONS                                                                                                                  |                                                                                                                |                                                                                                                                                                                  | A. P. NO.<br>ZONING                                                                                                                                                                                                                                                                                                                                                                                                                                                                                                                                                                                                                                                                                                                                           | 167 - Ø3Ø - Ø21<br>RI - 1Ø                                             |
| , , , , , , , , , , , , , , , , , , ,                                                                                       | 20,000square feet                                                                                              | 1011-0930-0110-2-09-2-00-2-01-010000000000000000                                                                                                                                 | LOT SIZE                                                                                                                                                                                                                                                                                                                                                                                                                                                                                                                                                                                                                                                                                                                                                      | 20,900 SQ. FT48± ACRES                                                 |
| 50%                                                                                                                         | <u>1344.5</u> square feet (                                                                                    | <u>49</u> %)                                                                                                                                                                     | OCCUPANCY<br>GROUP                                                                                                                                                                                                                                                                                                                                                                                                                                                                                                                                                                                                                                                                                                                                            | R3 / U                                                                 |
| tscape (un<br>pe (new o                                                                                                     | existing and proposed):<br>disturbed) area:<br>r replaced landscaping) a<br><i>mal the site's net lot area</i> | 3827sq ft<br>1 <u>5,476</u> sq ft<br>rea: <u>1</u> 597sq ft                                                                                                                      | CONSTRUCTION<br>TYPE                                                                                                                                                                                                                                                                                                                                                                                                                                                                                                                                                                                                                                                                                                                                          | V-B (V-N)                                                              |
|                                                                                                                             |                                                                                                                |                                                                                                                                                                                  |                                                                                                                                                                                                                                                                                                                                                                                                                                                                                                                                                                                                                                                                                                                                                               |                                                                        |