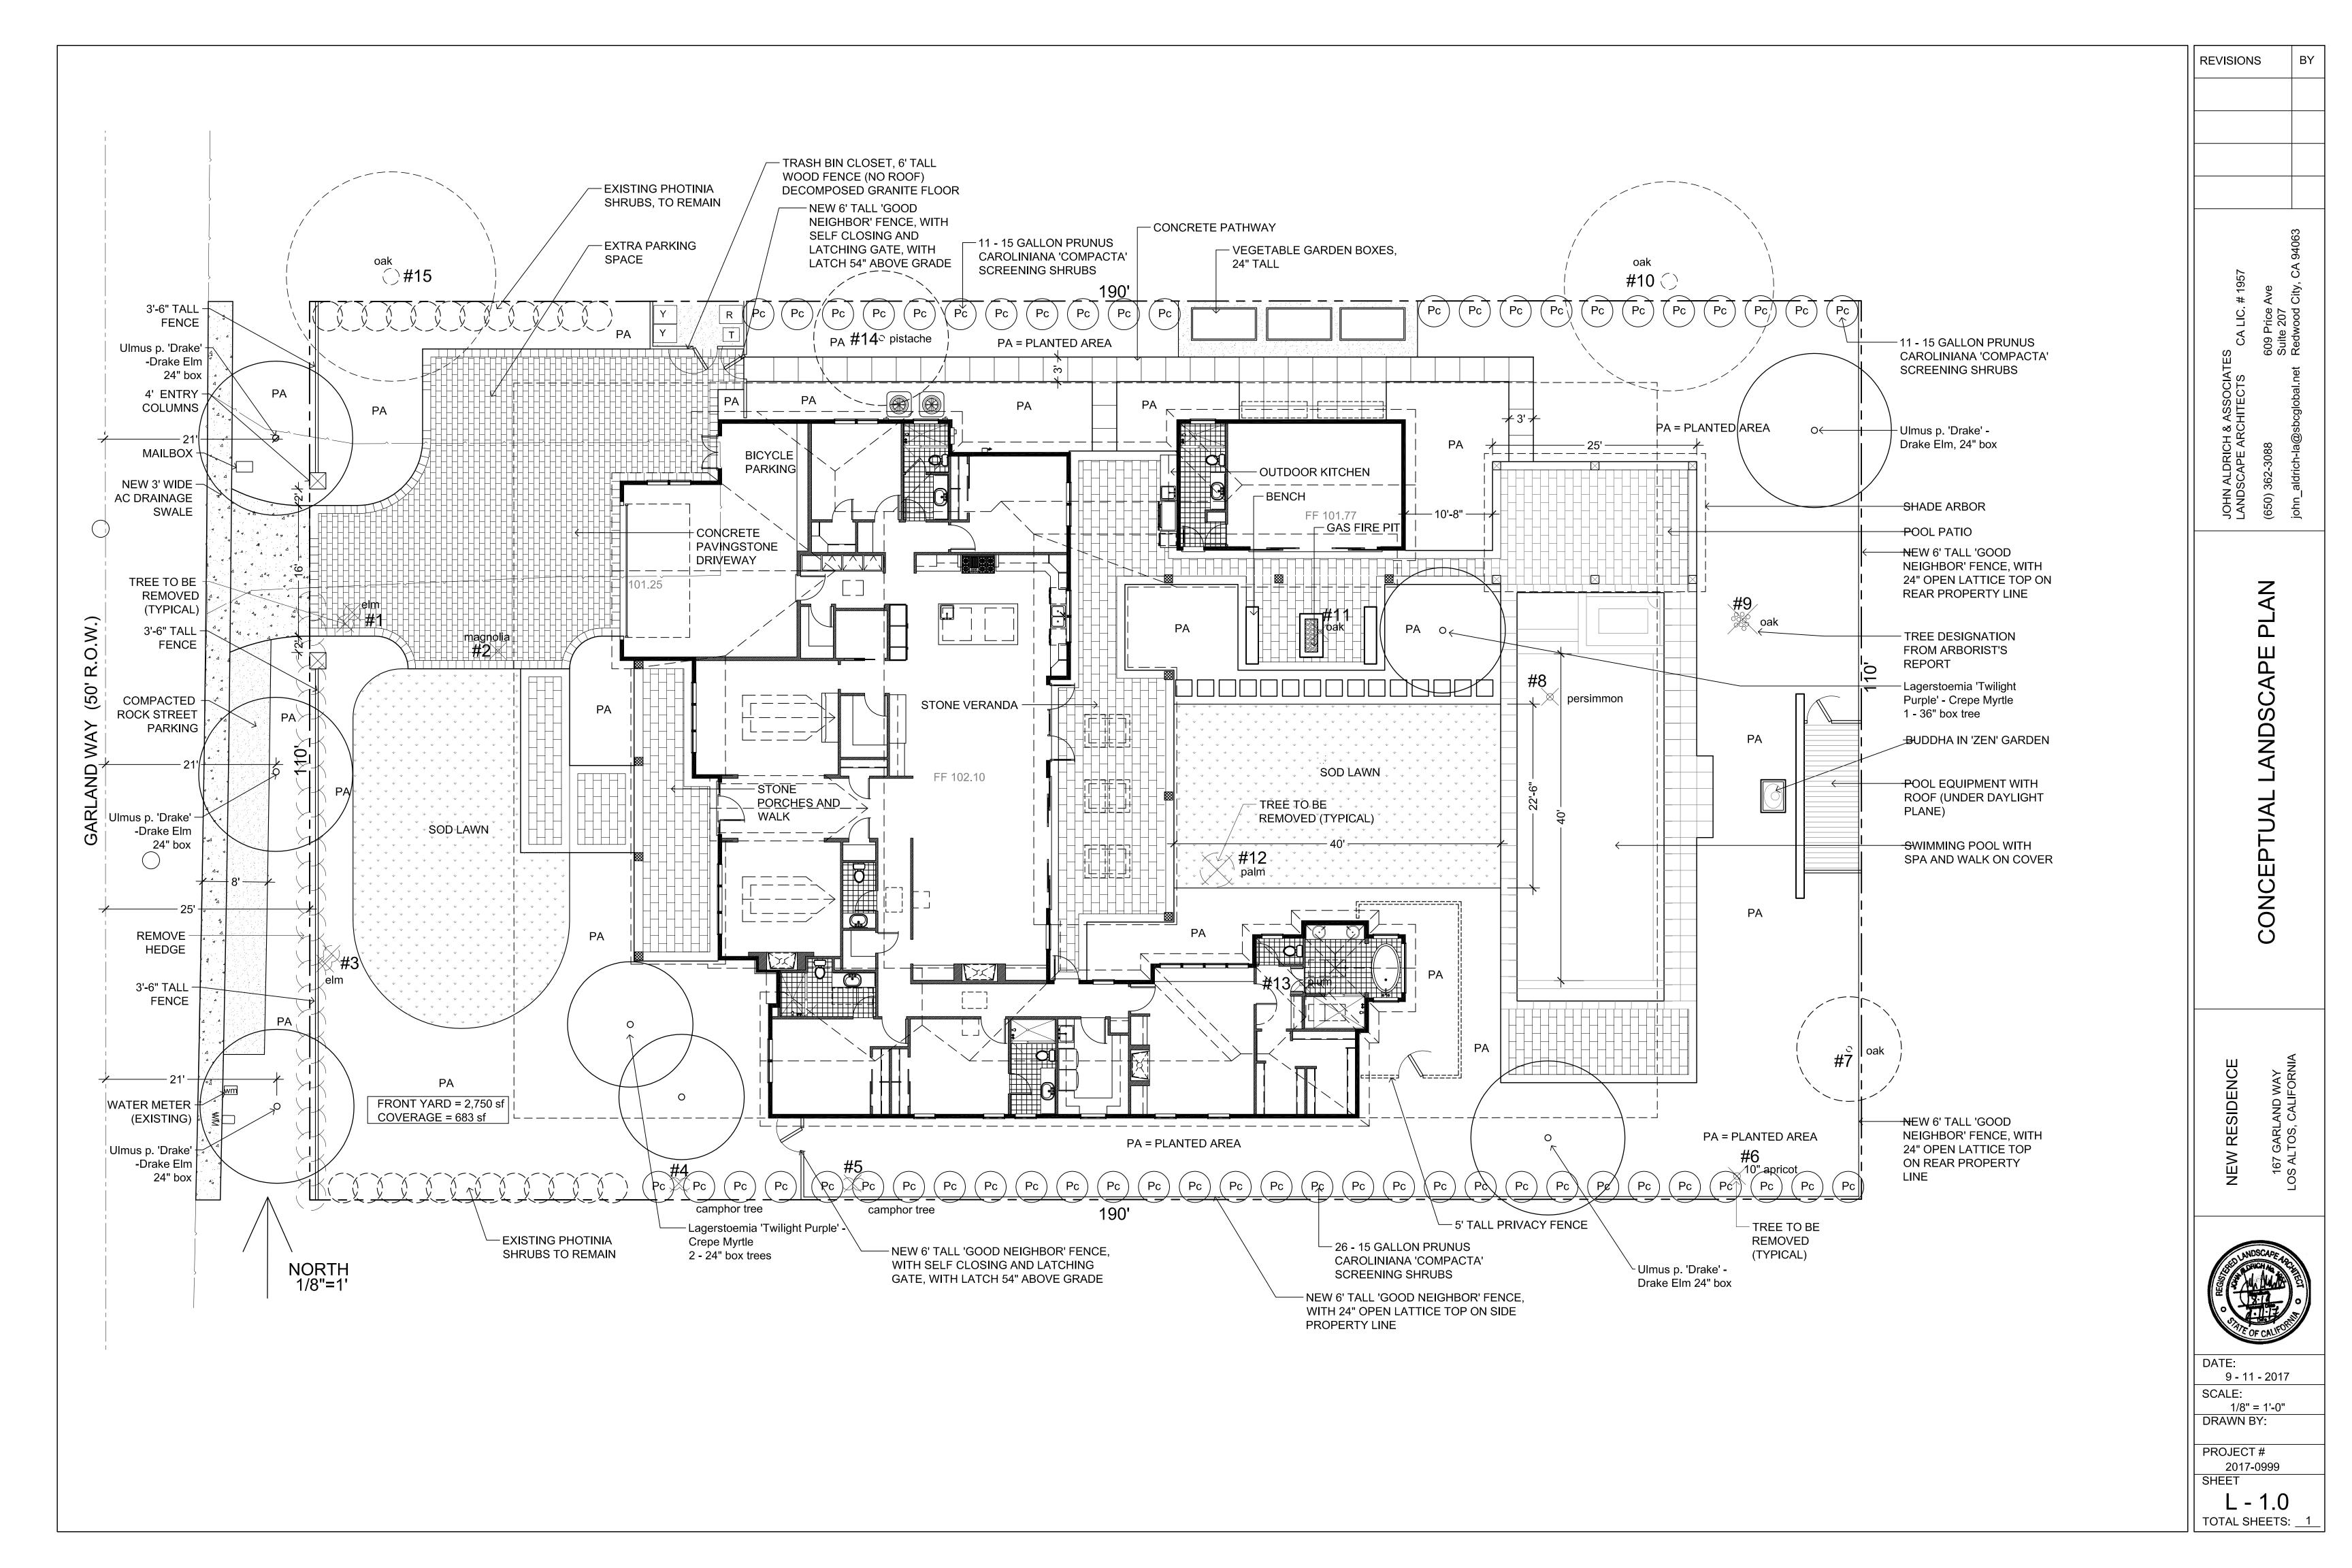

| Ξ                                                                                                                           |                                                                                                                |                                                                                                                                                                                  | SCOPE OF                                                                                                                                                                                                                                                                                                                                                                                                                                                                                                                                                                                                                                                                                                                                                      | = WORK                                                                 |
|-----------------------------------------------------------------------------------------------------------------------------|----------------------------------------------------------------------------------------------------------------|----------------------------------------------------------------------------------------------------------------------------------------------------------------------------------|---------------------------------------------------------------------------------------------------------------------------------------------------------------------------------------------------------------------------------------------------------------------------------------------------------------------------------------------------------------------------------------------------------------------------------------------------------------------------------------------------------------------------------------------------------------------------------------------------------------------------------------------------------------------------------------------------------------------------------------------------------------|------------------------------------------------------------------------|
| uare feet<br><b>25</b> sq ft<br><b>25</b> sq ft<br><b>25</b> sq ft<br><b>25</b> sq ft<br><b>25</b> sq ft<br><b>25</b> sq ft | $\frac{20152}{(29)\%}$ square feet<br>$\frac{291\%}{(29)\%}$<br>1st Flr: <u>4757</u> sq ft<br>2nd Flr: <u></u> | Allowed/Required<br>$\frac{6270}{(30\%)}$ square feet<br>$\frac{4840}{(23\%)}$ square feet<br>$\frac{25}{(23\%)}$ feet<br>$\frac{10}{10}$ feet/feet<br>$\frac{10}{10}$ feet/feet | THIS PROJECT IS THE CONSTRUCTION OF A NEW SINGLE<br>FAMILY RESIDENCE WITH AN ATTACHED TWO CAR GARAGE,<br>A CARPORT, COVERED ENTRY, COVERED EVENING VERANDA<br>AND OUTDOOR DINING. IT WILL ALSO INCLUDE A SEPARATE<br>CABANA / EXERCISE STRUCTURE ATTACHED BY A BREEZEWAY.<br>THE POOL AND HARDSCAPE CONSTRUCTION TO BE<br>COVERED UNDER SEPARATE PERMIT<br>VERIFICATION OF ALL DIMENSIONS, NOTES, MATERIALS AND<br>METHODS OF CONSTRUCTION SHALL BE THE RESPONSIBILITY<br>OF THE BUILDER. ALL REVISIONS TO PLAN, CONSTRUCTION<br>DETAILS AND ASSEMBLAGES NOT SPECIFICALLY DETAILED<br>IN THE APPROVED DRAWINGS ARE THE SOLE RESPONSIBILITY<br>OF THE BUILDER. ANY CHANGES TO THE PLAN REQUIRE REVIEW<br>AND APPROVAL FROM THE OWNER AND OWEN SIGNATURE HOMES. |                                                                        |
| I'AGE B                                                                                                                     | 22_feet                                                                                                        | _27_feet                                                                                                                                                                         | PROJECT DATA                                                                                                                                                                                                                                                                                                                                                                                                                                                                                                                                                                                                                                                                                                                                                  |                                                                        |
| uare feet                                                                                                                   | Change in<br>2998 square feet                                                                                  | Total Proposed<br><u>4273</u> square feet                                                                                                                                        | OWNER:                                                                                                                                                                                                                                                                                                                                                                                                                                                                                                                                                                                                                                                                                                                                                        | TALLAPRAGADA-DODDASOMAYAJULA<br>167 GARLAND WAY<br>LOS ALTOS, CA 94022 |
| uare feet                                                                                                                   | <u>64</u> square feet                                                                                          |                                                                                                                                                                                  | LOT DATA:                                                                                                                                                                                                                                                                                                                                                                                                                                                                                                                                                                                                                                                                                                                                                     |                                                                        |
| LCULATIONS                                                                                                                  |                                                                                                                |                                                                                                                                                                                  | A. P. NO.<br>ZONING                                                                                                                                                                                                                                                                                                                                                                                                                                                                                                                                                                                                                                                                                                                                           | 167 - Ø3Ø - Ø21<br>RI - 1Ø                                             |
| , , , , , , , , , , , , , , , , , , ,                                                                                       | 20,000square feet                                                                                              | 1011-0930-0110-2-09-2-00-2-01-010000000000000000                                                                                                                                 | LOT SIZE                                                                                                                                                                                                                                                                                                                                                                                                                                                                                                                                                                                                                                                                                                                                                      | 20,900 SQ. FT48± ACRES                                                 |
| 50%                                                                                                                         | <u>1344.5</u> square feet (                                                                                    | <u>49</u> %)                                                                                                                                                                     | OCCUPANCY<br>GROUP                                                                                                                                                                                                                                                                                                                                                                                                                                                                                                                                                                                                                                                                                                                                            | R3 / U                                                                 |
| tscape (un<br>pe (new o                                                                                                     | existing and proposed):<br>disturbed) area:<br>r replaced landscaping) a<br><i>mal the site's net lot area</i> | 3827sq ft<br>1 <u>5,476</u> sq ft<br>rea: <u>1</u> 597sq ft                                                                                                                      | CONSTRUCTION<br>TYPE                                                                                                                                                                                                                                                                                                                                                                                                                                                                                                                                                                                                                                                                                                                                          | V-B (V-N)                                                              |
|                                                                                                                             |                                                                                                                |                                                                                                                                                                                  |                                                                                                                                                                                                                                                                                                                                                                                                                                                                                                                                                                                                                                                                                                                                                               |                                                                        |