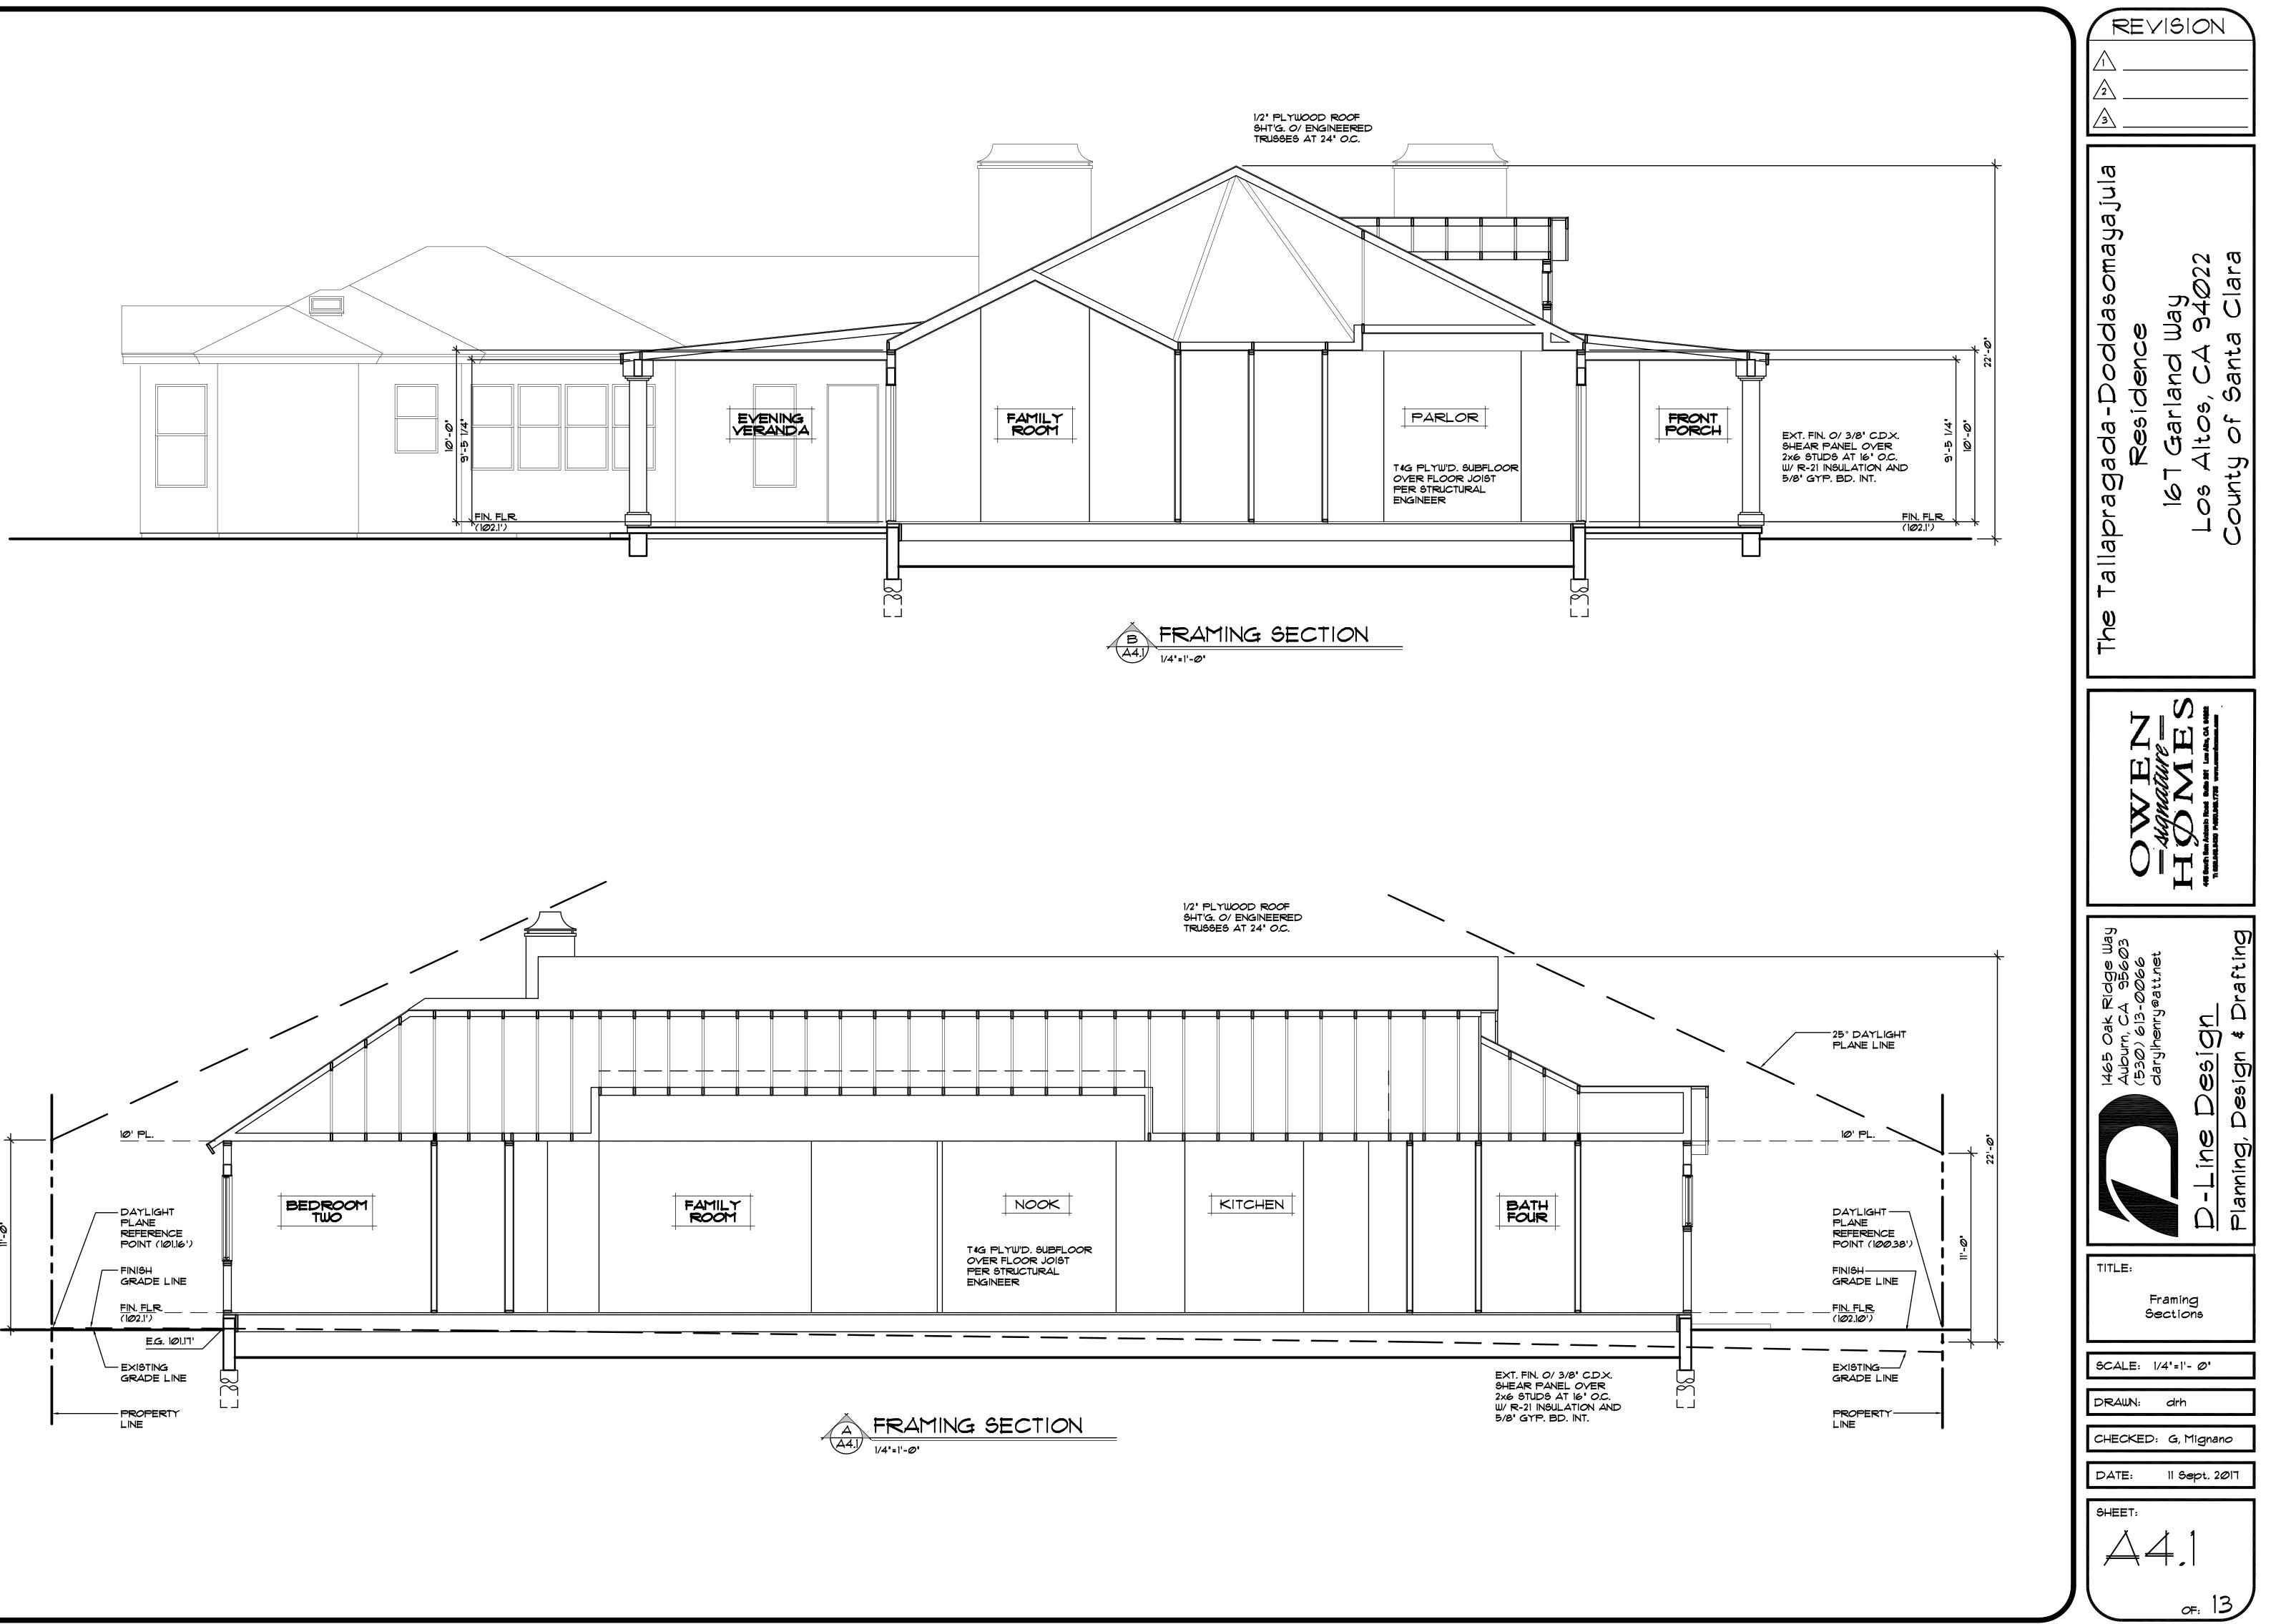

| Ξ                                                                                                                           |                                                                                                                |                                                                                                                                                                                  | SCOPE OF                                                                                                                                                                                                                                                                                                                                                                                                                                                                                                                                                                                                                                                                                                                                                      | = WORK                                                                 |
|-----------------------------------------------------------------------------------------------------------------------------|----------------------------------------------------------------------------------------------------------------|----------------------------------------------------------------------------------------------------------------------------------------------------------------------------------|---------------------------------------------------------------------------------------------------------------------------------------------------------------------------------------------------------------------------------------------------------------------------------------------------------------------------------------------------------------------------------------------------------------------------------------------------------------------------------------------------------------------------------------------------------------------------------------------------------------------------------------------------------------------------------------------------------------------------------------------------------------|------------------------------------------------------------------------|
| uare feet<br><b>25</b> sq ft<br><b>25</b> sq ft<br><b>25</b> sq ft<br><b>25</b> sq ft<br><b>25</b> sq ft<br><b>25</b> sq ft | $\frac{20152}{(29)\%}$ square feet<br>$\frac{291\%}{(29)\%}$<br>1st Flr: <u>4757</u> sq ft<br>2nd Flr: <u></u> | Allowed/Required<br>$\frac{6270}{(30\%)}$ square feet<br>$\frac{4840}{(23\%)}$ square feet<br>$\frac{25}{(23\%)}$ feet<br>$\frac{10}{10}$ feet/feet<br>$\frac{10}{10}$ feet/feet | THIS PROJECT IS THE CONSTRUCTION OF A NEW SINGLE<br>FAMILY RESIDENCE WITH AN ATTACHED TWO CAR GARAGE,<br>A CARPORT, COVERED ENTRY, COVERED EVENING VERANDA<br>AND OUTDOOR DINING. IT WILL ALSO INCLUDE A SEPARATE<br>CABANA / EXERCISE STRUCTURE ATTACHED BY A BREEZEWAY.<br>THE POOL AND HARDSCAPE CONSTRUCTION TO BE<br>COVERED UNDER SEPARATE PERMIT<br>VERIFICATION OF ALL DIMENSIONS, NOTES, MATERIALS AND<br>METHODS OF CONSTRUCTION SHALL BE THE RESPONSIBILITY<br>OF THE BUILDER. ALL REVISIONS TO PLAN, CONSTRUCTION<br>DETAILS AND ASSEMBLAGES NOT SPECIFICALLY DETAILED<br>IN THE APPROVED DRAWINGS ARE THE SOLE RESPONSIBILITY<br>OF THE BUILDER. ANY CHANGES TO THE PLAN REQUIRE REVIEW<br>AND APPROVAL FROM THE OWNER AND OWEN SIGNATURE HOMES. |                                                                        |
| I'AGE B                                                                                                                     | 22_feet                                                                                                        | _27_feet                                                                                                                                                                         | PROJECT DATA                                                                                                                                                                                                                                                                                                                                                                                                                                                                                                                                                                                                                                                                                                                                                  |                                                                        |
| uare feet                                                                                                                   | Change in<br>2998 square feet                                                                                  | Total Proposed<br><u>4273</u> square feet                                                                                                                                        | OWNER:                                                                                                                                                                                                                                                                                                                                                                                                                                                                                                                                                                                                                                                                                                                                                        | TALLAPRAGADA-DODDASOMAYAJULA<br>167 GARLAND WAY<br>LOS ALTOS, CA 94022 |
| uare feet                                                                                                                   | <u>64</u> square feet                                                                                          |                                                                                                                                                                                  | LOT DATA:                                                                                                                                                                                                                                                                                                                                                                                                                                                                                                                                                                                                                                                                                                                                                     |                                                                        |
| LCULATIONS                                                                                                                  |                                                                                                                |                                                                                                                                                                                  | A. P. NO.<br>ZONING                                                                                                                                                                                                                                                                                                                                                                                                                                                                                                                                                                                                                                                                                                                                           | 167 - Ø3Ø - Ø21<br>RI - 1Ø                                             |
| , , , , , , , , , , , , , , , , , , ,                                                                                       | 20,000square feet                                                                                              | 1011-0930-0110-2-09-2-00-2-01-010000000000000000                                                                                                                                 | LOT SIZE                                                                                                                                                                                                                                                                                                                                                                                                                                                                                                                                                                                                                                                                                                                                                      | 20,900 SQ. FT48± ACRES                                                 |
| 50%                                                                                                                         | <u>1344.5</u> square feet (                                                                                    | <u>49</u> %)                                                                                                                                                                     | OCCUPANCY<br>GROUP                                                                                                                                                                                                                                                                                                                                                                                                                                                                                                                                                                                                                                                                                                                                            | R3 / U                                                                 |
| tscape (un<br>pe (new o                                                                                                     | existing and proposed):<br>disturbed) area:<br>r replaced landscaping) a<br><i>mal the site's net lot area</i> | 3827sq ft<br>1 <u>5,476</u> sq ft<br>rea: <u>1</u> 597sq ft                                                                                                                      | CONSTRUCTION<br>TYPE                                                                                                                                                                                                                                                                                                                                                                                                                                                                                                                                                                                                                                                                                                                                          | V-B (V-N)                                                              |
|                                                                                                                             |                                                                                                                |                                                                                                                                                                                  |                                                                                                                                                                                                                                                                                                                                                                                                                                                                                                                                                                                                                                                                                                                                                               |                                                                        |