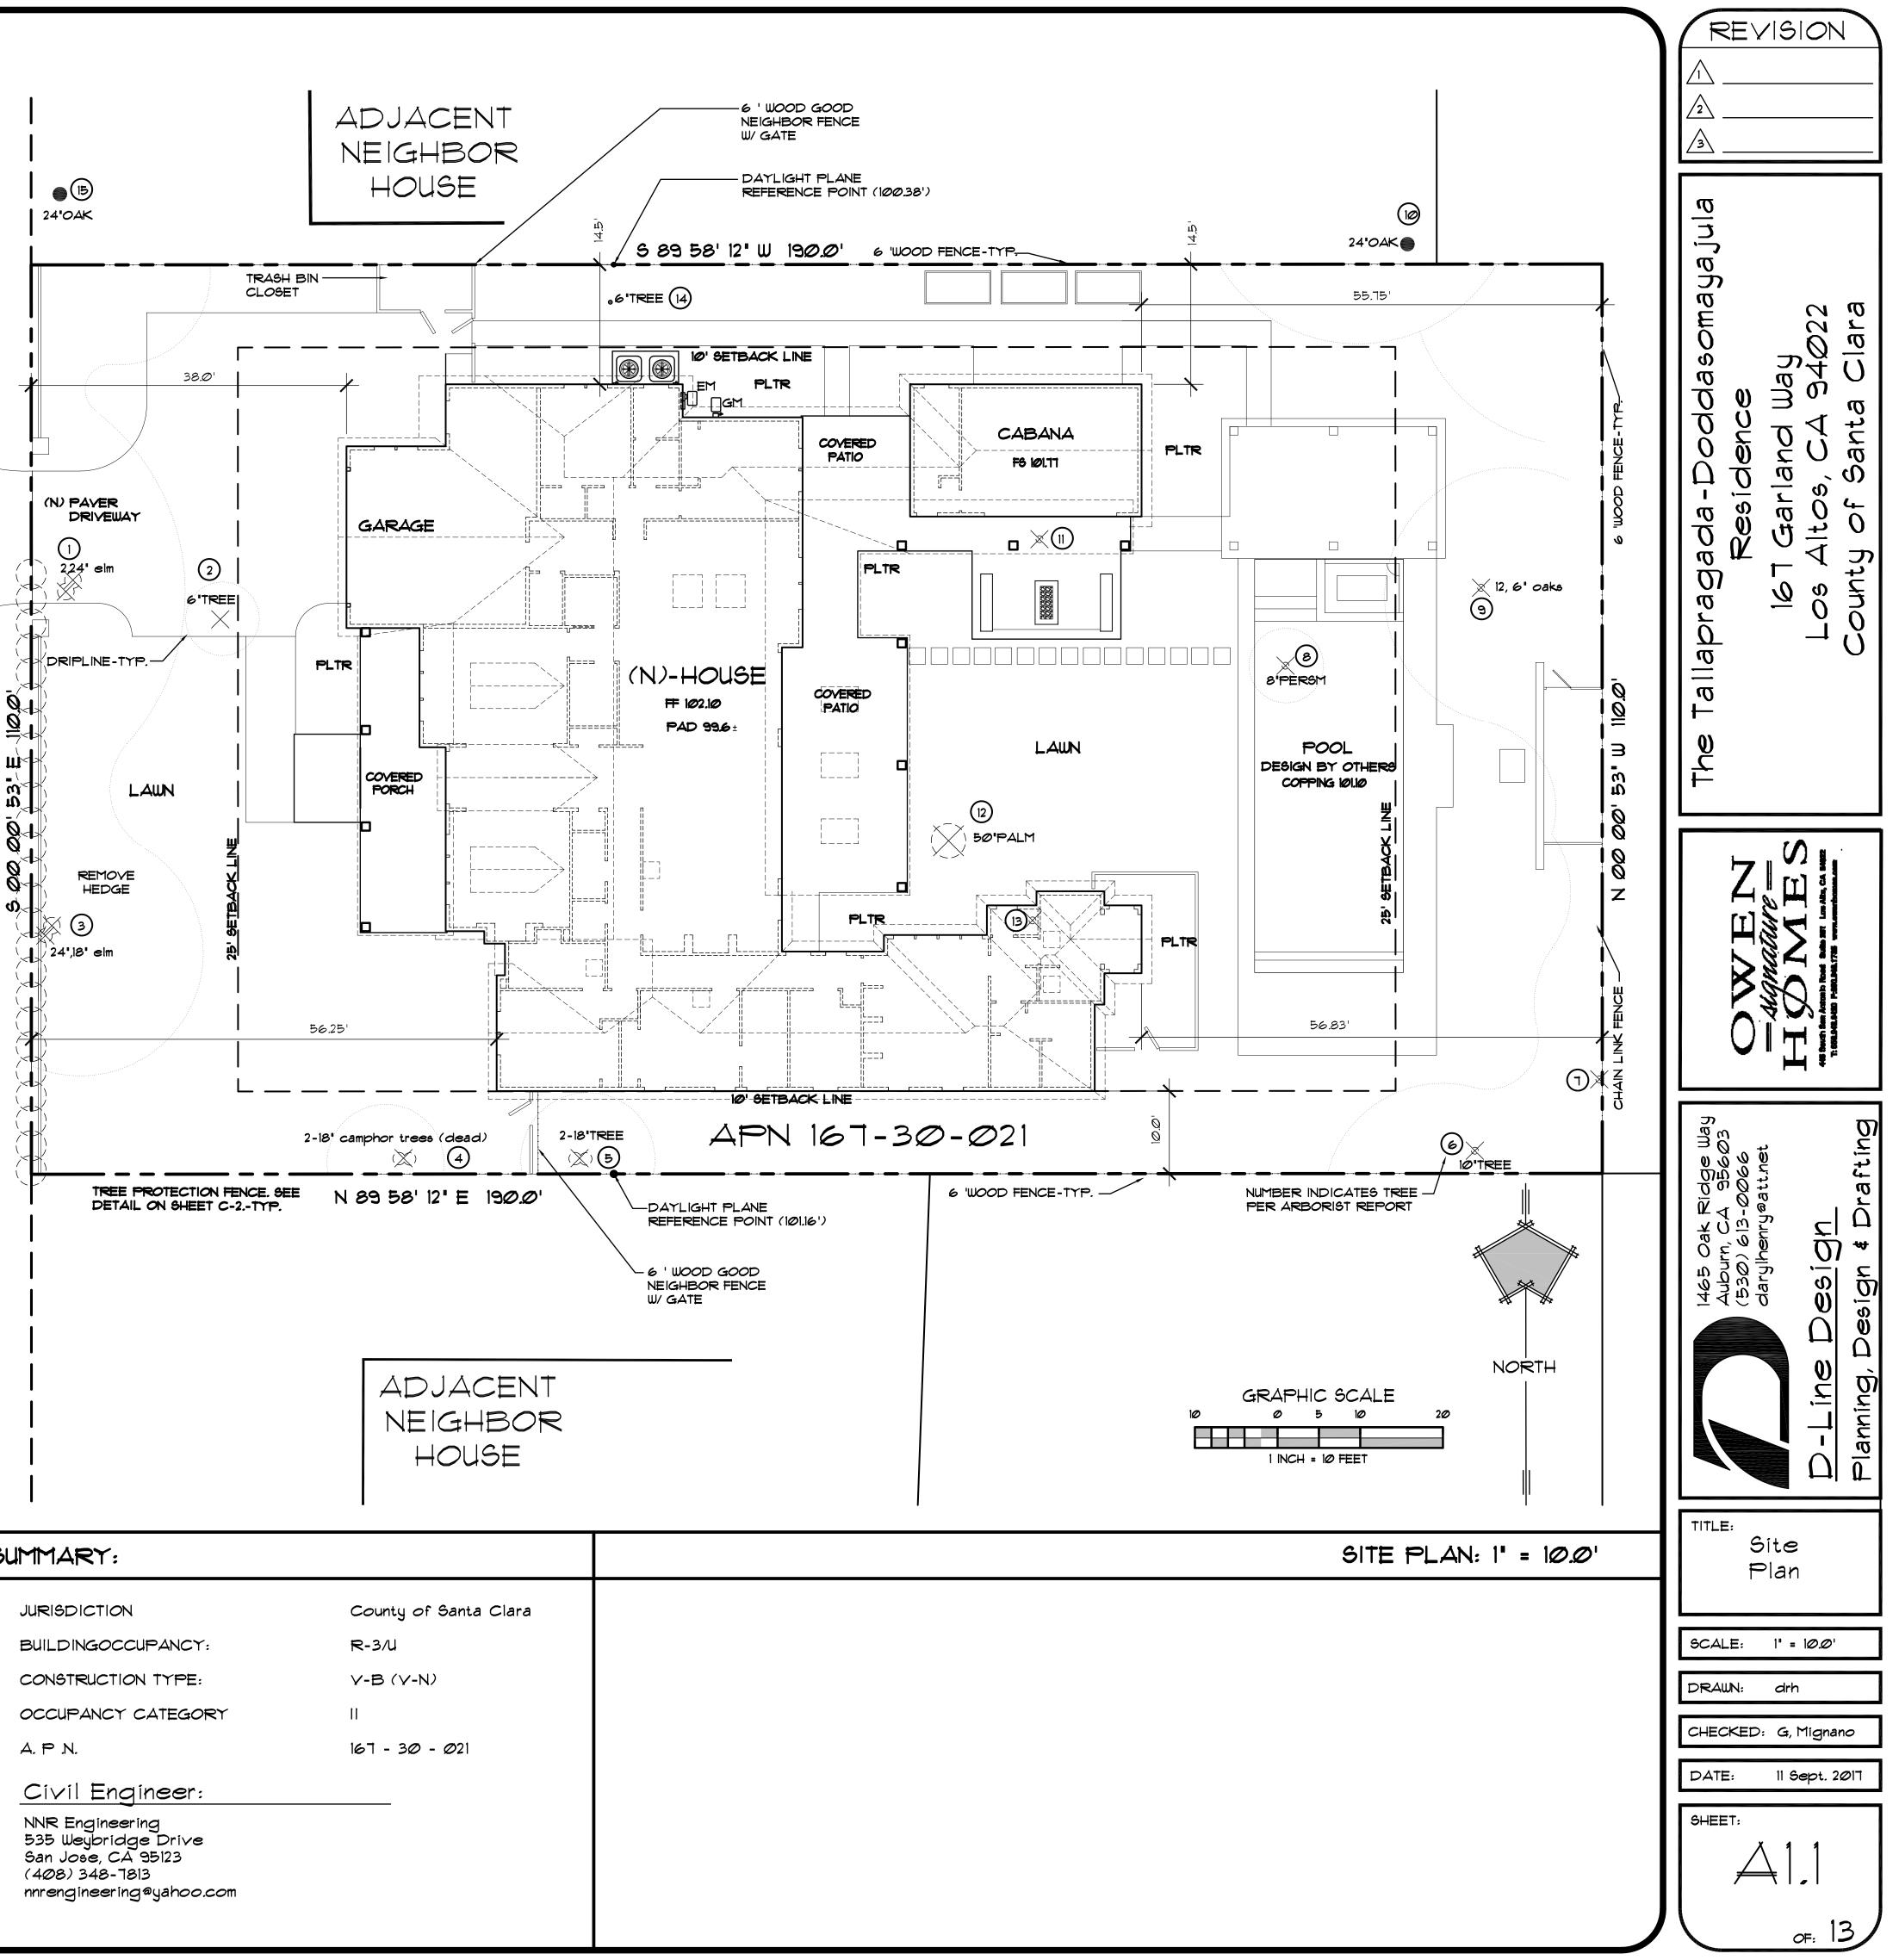

| Ξ                                                                                                                           |                                                                                                                |                                                                                                                                                                                  | SCOPE OF                                                                                                                                                                                                                                                                                                                                                                                                                                                                                                                                                                                                                                                                                                                                                      | = WORK                                                                 |
|-----------------------------------------------------------------------------------------------------------------------------|----------------------------------------------------------------------------------------------------------------|----------------------------------------------------------------------------------------------------------------------------------------------------------------------------------|---------------------------------------------------------------------------------------------------------------------------------------------------------------------------------------------------------------------------------------------------------------------------------------------------------------------------------------------------------------------------------------------------------------------------------------------------------------------------------------------------------------------------------------------------------------------------------------------------------------------------------------------------------------------------------------------------------------------------------------------------------------|------------------------------------------------------------------------|
| uare feet<br><b>25</b> sq ft<br><b>25</b> sq ft<br><b>25</b> sq ft<br><b>25</b> sq ft<br><b>25</b> sq ft<br><b>25</b> sq ft | $\frac{20152}{(29)\%}$ square feet<br>$\frac{291\%}{(29)\%}$<br>1st Flr: <u>4757</u> sq ft<br>2nd Flr: <u></u> | Allowed/Required<br>$\frac{6270}{(30\%)}$ square feet<br>$\frac{4840}{(23\%)}$ square feet<br>$\frac{25}{(23\%)}$ feet<br>$\frac{10}{10}$ feet/feet<br>$\frac{10}{10}$ feet/feet | THIS PROJECT IS THE CONSTRUCTION OF A NEW SINGLE<br>FAMILY RESIDENCE WITH AN ATTACHED TWO CAR GARAGE,<br>A CARPORT, COVERED ENTRY, COVERED EVENING VERANDA<br>AND OUTDOOR DINING. IT WILL ALSO INCLUDE A SEPARATE<br>CABANA / EXERCISE STRUCTURE ATTACHED BY A BREEZEWAY.<br>THE POOL AND HARDSCAPE CONSTRUCTION TO BE<br>COVERED UNDER SEPARATE PERMIT<br>VERIFICATION OF ALL DIMENSIONS, NOTES, MATERIALS AND<br>METHODS OF CONSTRUCTION SHALL BE THE RESPONSIBILITY<br>OF THE BUILDER. ALL REVISIONS TO PLAN, CONSTRUCTION<br>DETAILS AND ASSEMBLAGES NOT SPECIFICALLY DETAILED<br>IN THE APPROVED DRAWINGS ARE THE SOLE RESPONSIBILITY<br>OF THE BUILDER. ANY CHANGES TO THE PLAN REQUIRE REVIEW<br>AND APPROVAL FROM THE OWNER AND OWEN SIGNATURE HOMES. |                                                                        |
| I'AGE B                                                                                                                     | 22_feet                                                                                                        | _27_feet                                                                                                                                                                         | PROJECT DATA                                                                                                                                                                                                                                                                                                                                                                                                                                                                                                                                                                                                                                                                                                                                                  |                                                                        |
| uare feet                                                                                                                   | Change in<br>2998 square feet                                                                                  | Total Proposed<br><u>4273</u> square feet                                                                                                                                        | OWNER:                                                                                                                                                                                                                                                                                                                                                                                                                                                                                                                                                                                                                                                                                                                                                        | TALLAPRAGADA-DODDASOMAYAJULA<br>167 GARLAND WAY<br>LOS ALTOS, CA 94022 |
| uare feet                                                                                                                   | <u>64</u> square feet                                                                                          |                                                                                                                                                                                  | LOT DATA:                                                                                                                                                                                                                                                                                                                                                                                                                                                                                                                                                                                                                                                                                                                                                     |                                                                        |
| LCULATIONS                                                                                                                  |                                                                                                                |                                                                                                                                                                                  | A. P. NO.<br>ZONING                                                                                                                                                                                                                                                                                                                                                                                                                                                                                                                                                                                                                                                                                                                                           | 167 - Ø3Ø - Ø21<br>RI - 1Ø                                             |
| , , , , , , , , , , , , , , , , , , ,                                                                                       | 20,000square feet                                                                                              | 1011-0930-0110-2-09-2-00-2-01-010000000000000000                                                                                                                                 | LOT SIZE                                                                                                                                                                                                                                                                                                                                                                                                                                                                                                                                                                                                                                                                                                                                                      | 20,900 SQ. FT48± ACRES                                                 |
| 50%                                                                                                                         | <u>1344.5</u> square feet (                                                                                    | <u>49</u> %)                                                                                                                                                                     | OCCUPANCY<br>GROUP                                                                                                                                                                                                                                                                                                                                                                                                                                                                                                                                                                                                                                                                                                                                            | R3 / U                                                                 |
| tscape (un<br>pe (new o                                                                                                     | existing and proposed):<br>disturbed) area:<br>r replaced landscaping) a<br><i>mal the site's net lot area</i> | 3827sq ft<br>1 <u>5,476</u> sq ft<br>rea: <u>1</u> 597sq ft                                                                                                                      | CONSTRUCTION<br>TYPE                                                                                                                                                                                                                                                                                                                                                                                                                                                                                                                                                                                                                                                                                                                                          | V-B (V-N)                                                              |
|                                                                                                                             |                                                                                                                |                                                                                                                                                                                  |                                                                                                                                                                                                                                                                                                                                                                                                                                                                                                                                                                                                                                                                                                                                                               |                                                                        |