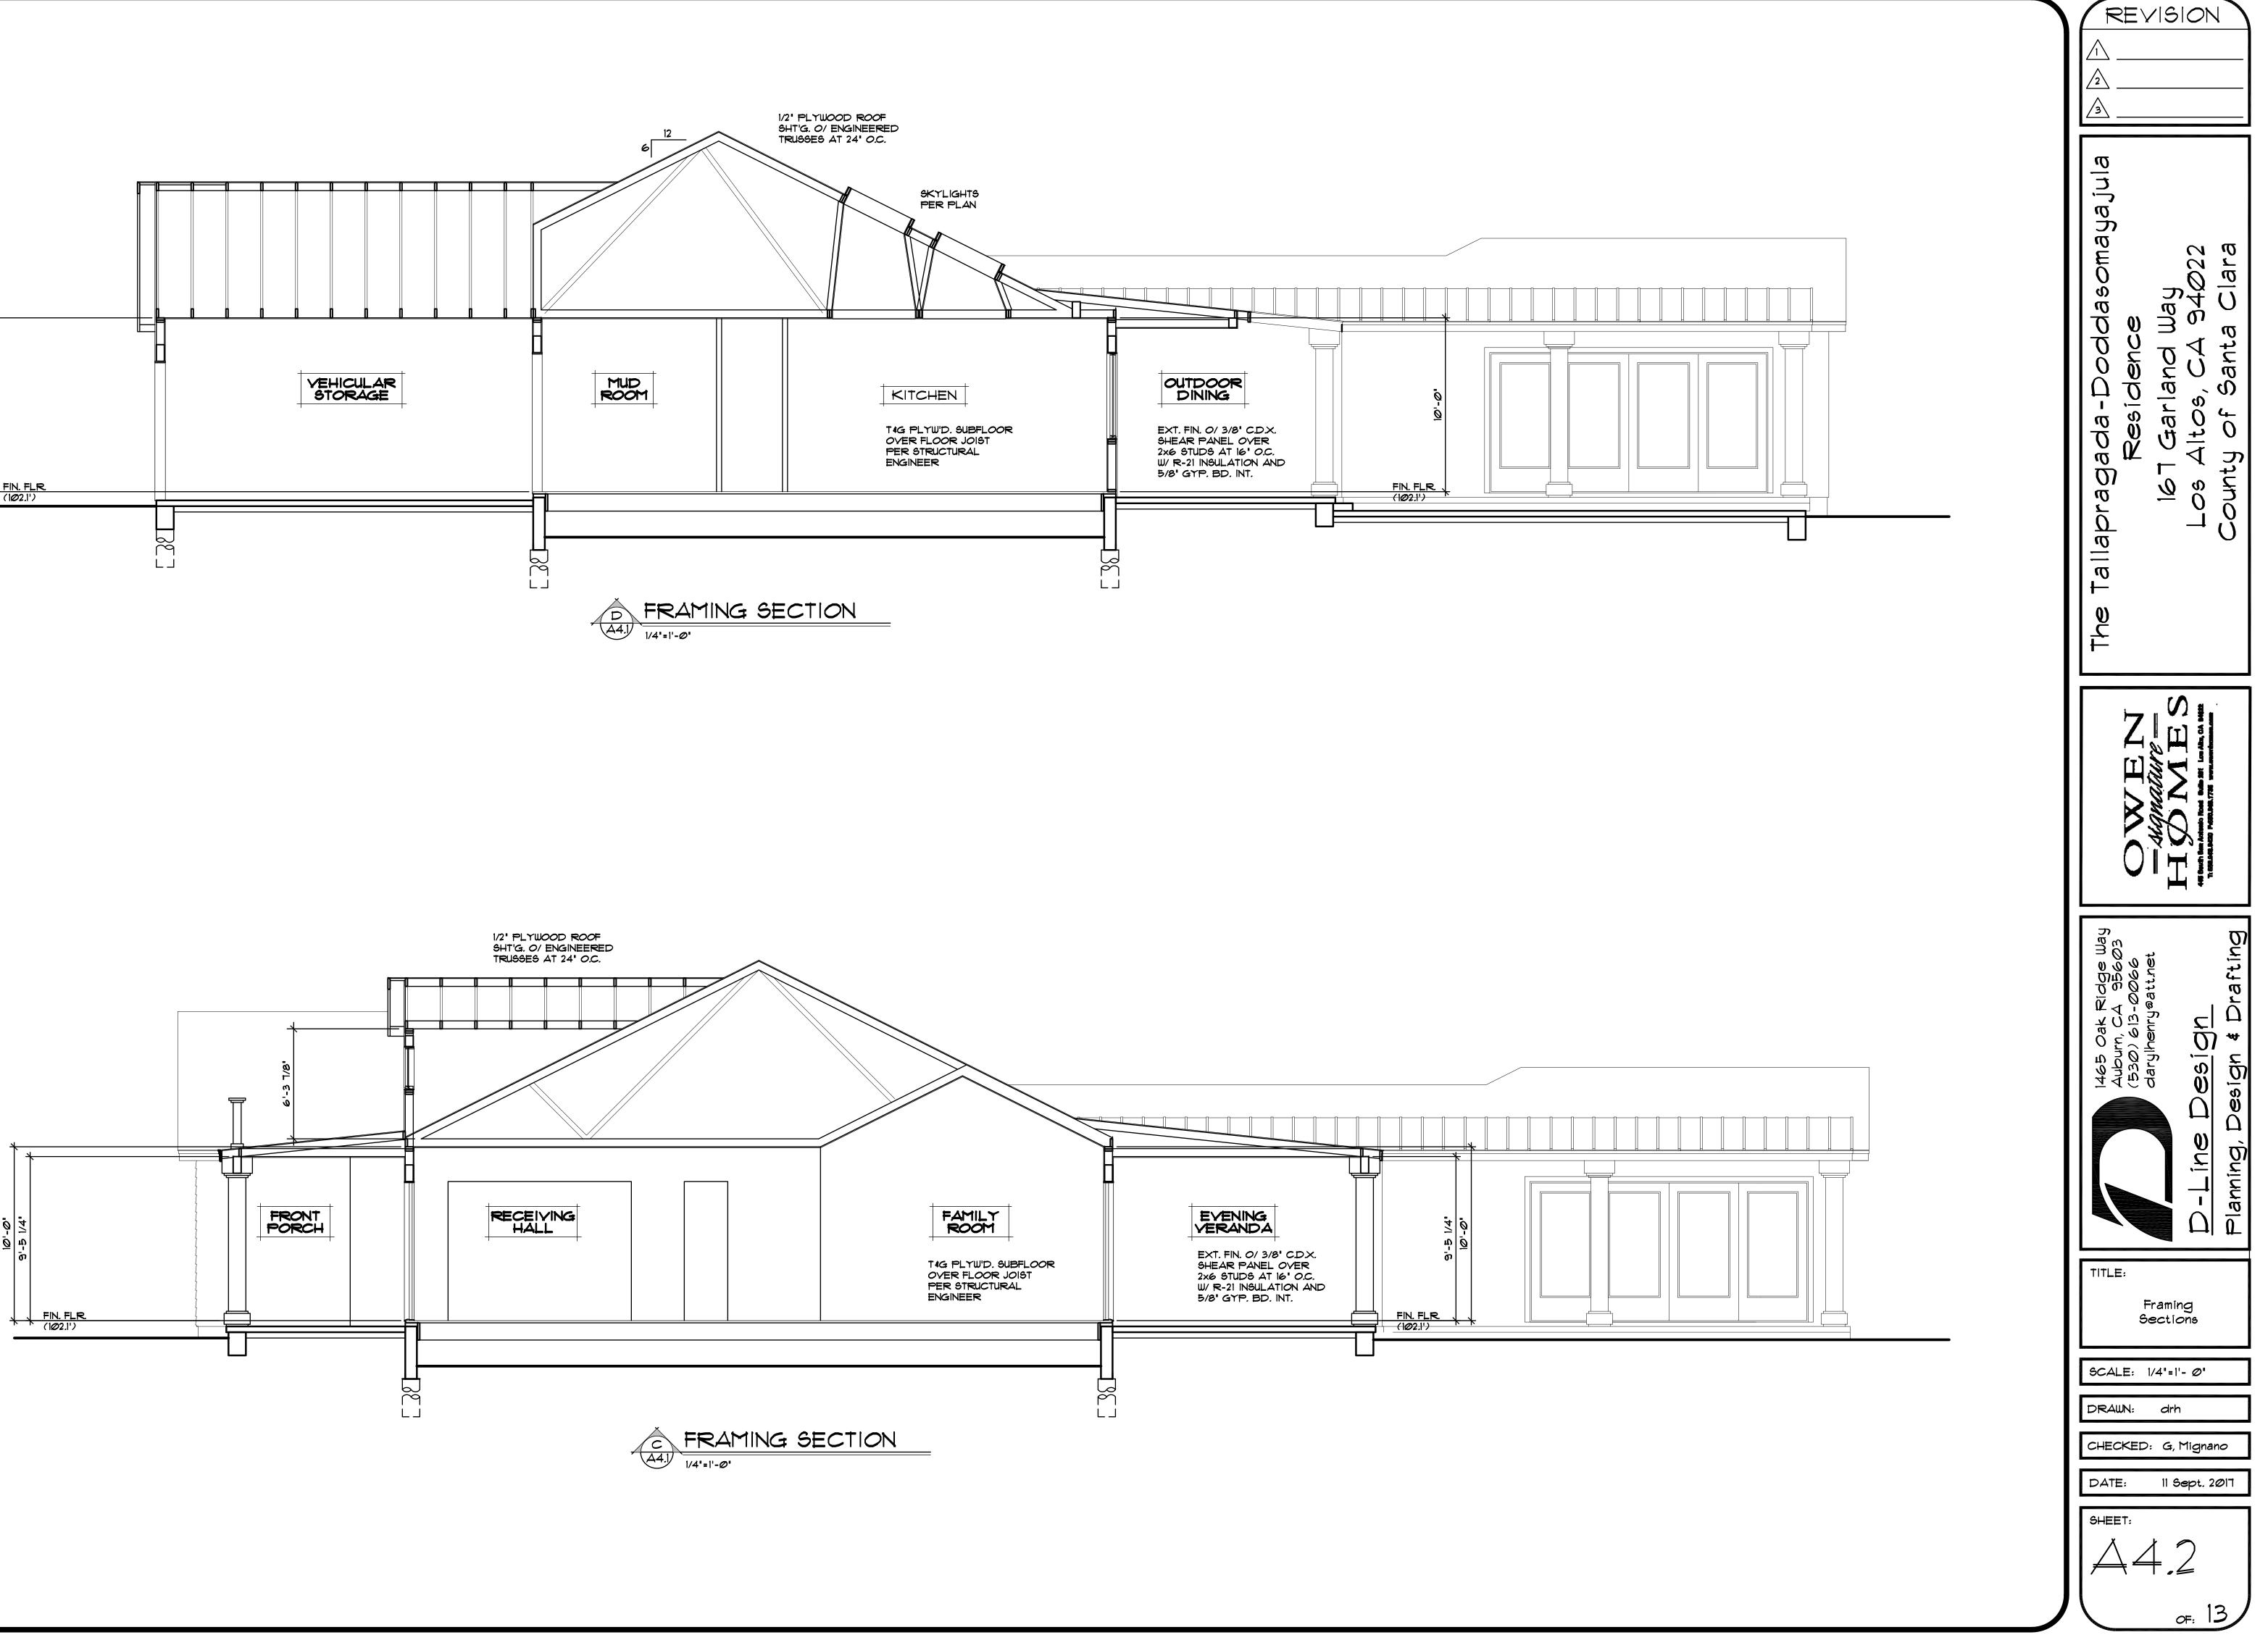

| Ξ                                                                                                                           |                                                                                                                |                                                                                                                                                                                  | SCOPE OF                                                                                                                                                                                                                                                                                                                                                                                                                                                                                                                                                                                                                                                                                                                                                      | = WORK                                                                 |
|-----------------------------------------------------------------------------------------------------------------------------|----------------------------------------------------------------------------------------------------------------|----------------------------------------------------------------------------------------------------------------------------------------------------------------------------------|---------------------------------------------------------------------------------------------------------------------------------------------------------------------------------------------------------------------------------------------------------------------------------------------------------------------------------------------------------------------------------------------------------------------------------------------------------------------------------------------------------------------------------------------------------------------------------------------------------------------------------------------------------------------------------------------------------------------------------------------------------------|------------------------------------------------------------------------|
| uare feet<br><b>25</b> sq ft<br><b>25</b> sq ft<br><b>25</b> sq ft<br><b>25</b> sq ft<br><b>25</b> sq ft<br><b>25</b> sq ft | $\frac{20152}{(29)\%}$ square feet<br>$\frac{291\%}{(29)\%}$<br>1st Flr: <u>4757</u> sq ft<br>2nd Flr: <u></u> | Allowed/Required<br>$\frac{6270}{(30\%)}$ square feet<br>$\frac{4840}{(23\%)}$ square feet<br>$\frac{25}{(23\%)}$ feet<br>$\frac{10}{10}$ feet/feet<br>$\frac{10}{10}$ feet/feet | THIS PROJECT IS THE CONSTRUCTION OF A NEW SINGLE<br>FAMILY RESIDENCE WITH AN ATTACHED TWO CAR GARAGE,<br>A CARPORT, COVERED ENTRY, COVERED EVENING VERANDA<br>AND OUTDOOR DINING. IT WILL ALSO INCLUDE A SEPARATE<br>CABANA / EXERCISE STRUCTURE ATTACHED BY A BREEZEWAY.<br>THE POOL AND HARDSCAPE CONSTRUCTION TO BE<br>COVERED UNDER SEPARATE PERMIT<br>VERIFICATION OF ALL DIMENSIONS, NOTES, MATERIALS AND<br>METHODS OF CONSTRUCTION SHALL BE THE RESPONSIBILITY<br>OF THE BUILDER. ALL REVISIONS TO PLAN, CONSTRUCTION<br>DETAILS AND ASSEMBLAGES NOT SPECIFICALLY DETAILED<br>IN THE APPROVED DRAWINGS ARE THE SOLE RESPONSIBILITY<br>OF THE BUILDER. ANY CHANGES TO THE PLAN REQUIRE REVIEW<br>AND APPROVAL FROM THE OWNER AND OWEN SIGNATURE HOMES. |                                                                        |
| I'AGE B                                                                                                                     | 22_feet                                                                                                        | _27_feet                                                                                                                                                                         | PROJECT DATA                                                                                                                                                                                                                                                                                                                                                                                                                                                                                                                                                                                                                                                                                                                                                  |                                                                        |
| uare feet                                                                                                                   | Change in<br>2998 square feet                                                                                  | Total Proposed<br><u>4273</u> square feet                                                                                                                                        | OWNER:                                                                                                                                                                                                                                                                                                                                                                                                                                                                                                                                                                                                                                                                                                                                                        | TALLAPRAGADA-DODDASOMAYAJULA<br>167 GARLAND WAY<br>LOS ALTOS, CA 94022 |
| uare feet                                                                                                                   | <u>64</u> square feet                                                                                          |                                                                                                                                                                                  | LOT DATA:                                                                                                                                                                                                                                                                                                                                                                                                                                                                                                                                                                                                                                                                                                                                                     |                                                                        |
| LCULATIONS                                                                                                                  |                                                                                                                |                                                                                                                                                                                  | A. P. NO.<br>ZONING                                                                                                                                                                                                                                                                                                                                                                                                                                                                                                                                                                                                                                                                                                                                           | 167 - Ø3Ø - Ø21<br>RI - 1Ø                                             |
| , , , , , , , , , , , , , , , , , , ,                                                                                       | 20,000square feet                                                                                              | 1011-0930-0110-2-09-2-00-2-01-010000000000000000                                                                                                                                 | LOT SIZE                                                                                                                                                                                                                                                                                                                                                                                                                                                                                                                                                                                                                                                                                                                                                      | 20,900 SQ. FT48± ACRES                                                 |
| 50%                                                                                                                         | <u>1344.5</u> square feet (                                                                                    | <u>49</u> %)                                                                                                                                                                     | OCCUPANCY<br>GROUP                                                                                                                                                                                                                                                                                                                                                                                                                                                                                                                                                                                                                                                                                                                                            | R3 / U                                                                 |
| tscape (un<br>pe (new o                                                                                                     | existing and proposed):<br>disturbed) area:<br>r replaced landscaping) a<br><i>mal the site's net lot area</i> | 3827sq ft<br>1 <u>5,476</u> sq ft<br>rea: <u>1</u> 597sq ft                                                                                                                      | CONSTRUCTION<br>TYPE                                                                                                                                                                                                                                                                                                                                                                                                                                                                                                                                                                                                                                                                                                                                          | V-B (V-N)                                                              |
|                                                                                                                             |                                                                                                                |                                                                                                                                                                                  |                                                                                                                                                                                                                                                                                                                                                                                                                                                                                                                                                                                                                                                                                                                                                               |                                                                        |