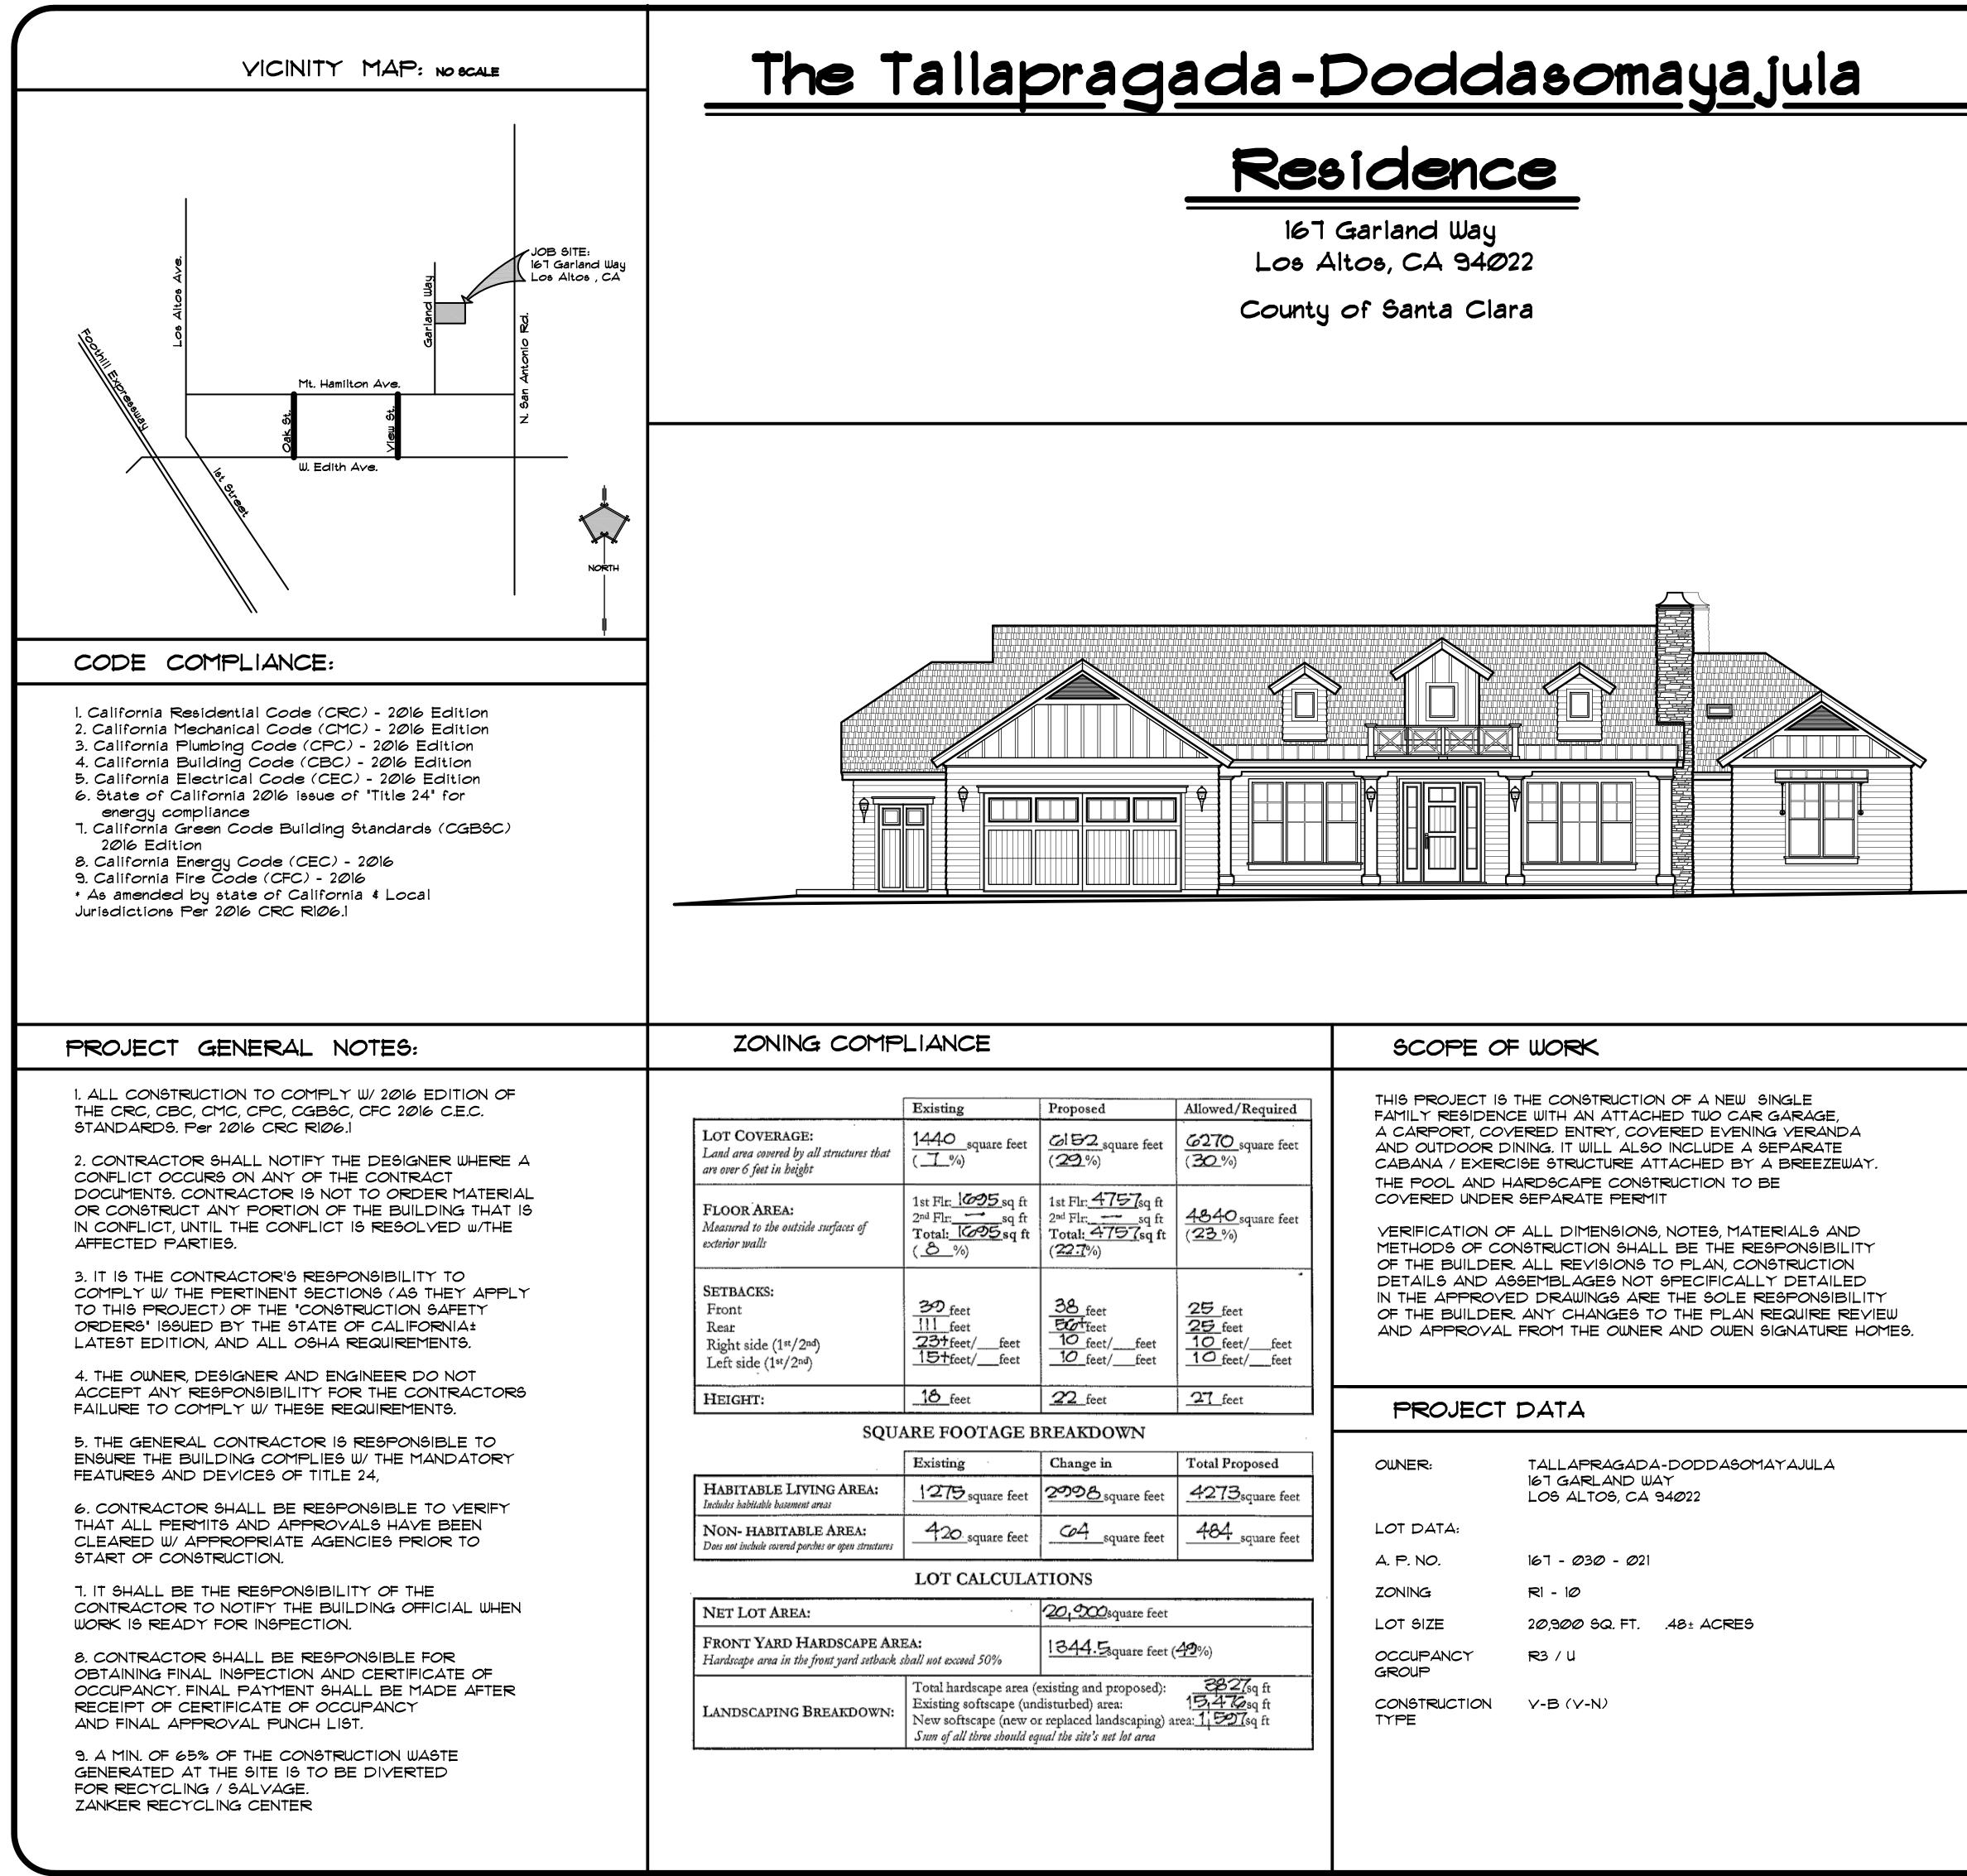

| Ξ                                                                                                                           |                                                                                                                |                                                                                                                                                                                  | SCOPE OF                                                                                                                                                                                                                                                                                                                                                                                                                                                                                                                                                                                                                                                                                                                                                      | = WORK                                                                 |
|-----------------------------------------------------------------------------------------------------------------------------|----------------------------------------------------------------------------------------------------------------|----------------------------------------------------------------------------------------------------------------------------------------------------------------------------------|---------------------------------------------------------------------------------------------------------------------------------------------------------------------------------------------------------------------------------------------------------------------------------------------------------------------------------------------------------------------------------------------------------------------------------------------------------------------------------------------------------------------------------------------------------------------------------------------------------------------------------------------------------------------------------------------------------------------------------------------------------------|------------------------------------------------------------------------|
| uare feet<br><b>25</b> sq ft<br><b>25</b> sq ft<br><b>25</b> sq ft<br><b>25</b> sq ft<br><b>25</b> sq ft<br><b>25</b> sq ft | $\frac{20152}{(29)\%}$ square feet<br>$\frac{291\%}{(29)\%}$<br>1st Flr: <u>4757</u> sq ft<br>2nd Flr: <u></u> | Allowed/Required<br>$\frac{6270}{(30\%)}$ square feet<br>$\frac{4840}{(23\%)}$ square feet<br>$\frac{25}{(23\%)}$ feet<br>$\frac{10}{10}$ feet/feet<br>$\frac{10}{10}$ feet/feet | THIS PROJECT IS THE CONSTRUCTION OF A NEW SINGLE<br>FAMILY RESIDENCE WITH AN ATTACHED TWO CAR GARAGE,<br>A CARPORT, COVERED ENTRY, COVERED EVENING VERANDA<br>AND OUTDOOR DINING. IT WILL ALSO INCLUDE A SEPARATE<br>CABANA / EXERCISE STRUCTURE ATTACHED BY A BREEZEWAY.<br>THE POOL AND HARDSCAPE CONSTRUCTION TO BE<br>COVERED UNDER SEPARATE PERMIT<br>VERIFICATION OF ALL DIMENSIONS, NOTES, MATERIALS AND<br>METHODS OF CONSTRUCTION SHALL BE THE RESPONSIBILITY<br>OF THE BUILDER. ALL REVISIONS TO PLAN, CONSTRUCTION<br>DETAILS AND ASSEMBLAGES NOT SPECIFICALLY DETAILED<br>IN THE APPROVED DRAWINGS ARE THE SOLE RESPONSIBILITY<br>OF THE BUILDER. ANY CHANGES TO THE PLAN REQUIRE REVIEW<br>AND APPROVAL FROM THE OWNER AND OWEN SIGNATURE HOMES. |                                                                        |
| I'AGE B                                                                                                                     | 22_feet                                                                                                        | _27_feet                                                                                                                                                                         | PROJECT DATA                                                                                                                                                                                                                                                                                                                                                                                                                                                                                                                                                                                                                                                                                                                                                  |                                                                        |
| uare feet                                                                                                                   | Change in<br>2998 square feet                                                                                  | Total Proposed<br><u>4273</u> square feet                                                                                                                                        | OWNER:                                                                                                                                                                                                                                                                                                                                                                                                                                                                                                                                                                                                                                                                                                                                                        | TALLAPRAGADA-DODDASOMAYAJULA<br>167 GARLAND WAY<br>LOS ALTOS, CA 94022 |
| uare feet                                                                                                                   | <u>64</u> square feet                                                                                          |                                                                                                                                                                                  | LOT DATA:                                                                                                                                                                                                                                                                                                                                                                                                                                                                                                                                                                                                                                                                                                                                                     |                                                                        |
| LCULATIONS                                                                                                                  |                                                                                                                |                                                                                                                                                                                  | A. P. NO.<br>ZONING                                                                                                                                                                                                                                                                                                                                                                                                                                                                                                                                                                                                                                                                                                                                           | 167 - Ø3Ø - Ø21<br>RI - 1Ø                                             |
| , , , , , , , , , , , , , , , , , , ,                                                                                       | 20,000square feet                                                                                              | 1011-0930-0110-2-09-2-00-2-01-010000000000000000                                                                                                                                 | LOT SIZE                                                                                                                                                                                                                                                                                                                                                                                                                                                                                                                                                                                                                                                                                                                                                      | 20,900 SQ. FT48± ACRES                                                 |
| 50%                                                                                                                         | <u>1344.5</u> square feet (                                                                                    | <u>49</u> %)                                                                                                                                                                     | OCCUPANCY<br>GROUP                                                                                                                                                                                                                                                                                                                                                                                                                                                                                                                                                                                                                                                                                                                                            | R3 / U                                                                 |
| tscape (un<br>pe (new o                                                                                                     | existing and proposed):<br>disturbed) area:<br>r replaced landscaping) a<br><i>mal the site's net lot area</i> | 3827sq ft<br>1 <u>5,476</u> sq ft<br>rea: <u>1</u> 597sq ft                                                                                                                      | CONSTRUCTION<br>TYPE                                                                                                                                                                                                                                                                                                                                                                                                                                                                                                                                                                                                                                                                                                                                          | V-B (V-N)                                                              |
|                                                                                                                             |                                                                                                                |                                                                                                                                                                                  |                                                                                                                                                                                                                                                                                                                                                                                                                                                                                                                                                                                                                                                                                                                                                               |                                                                        |