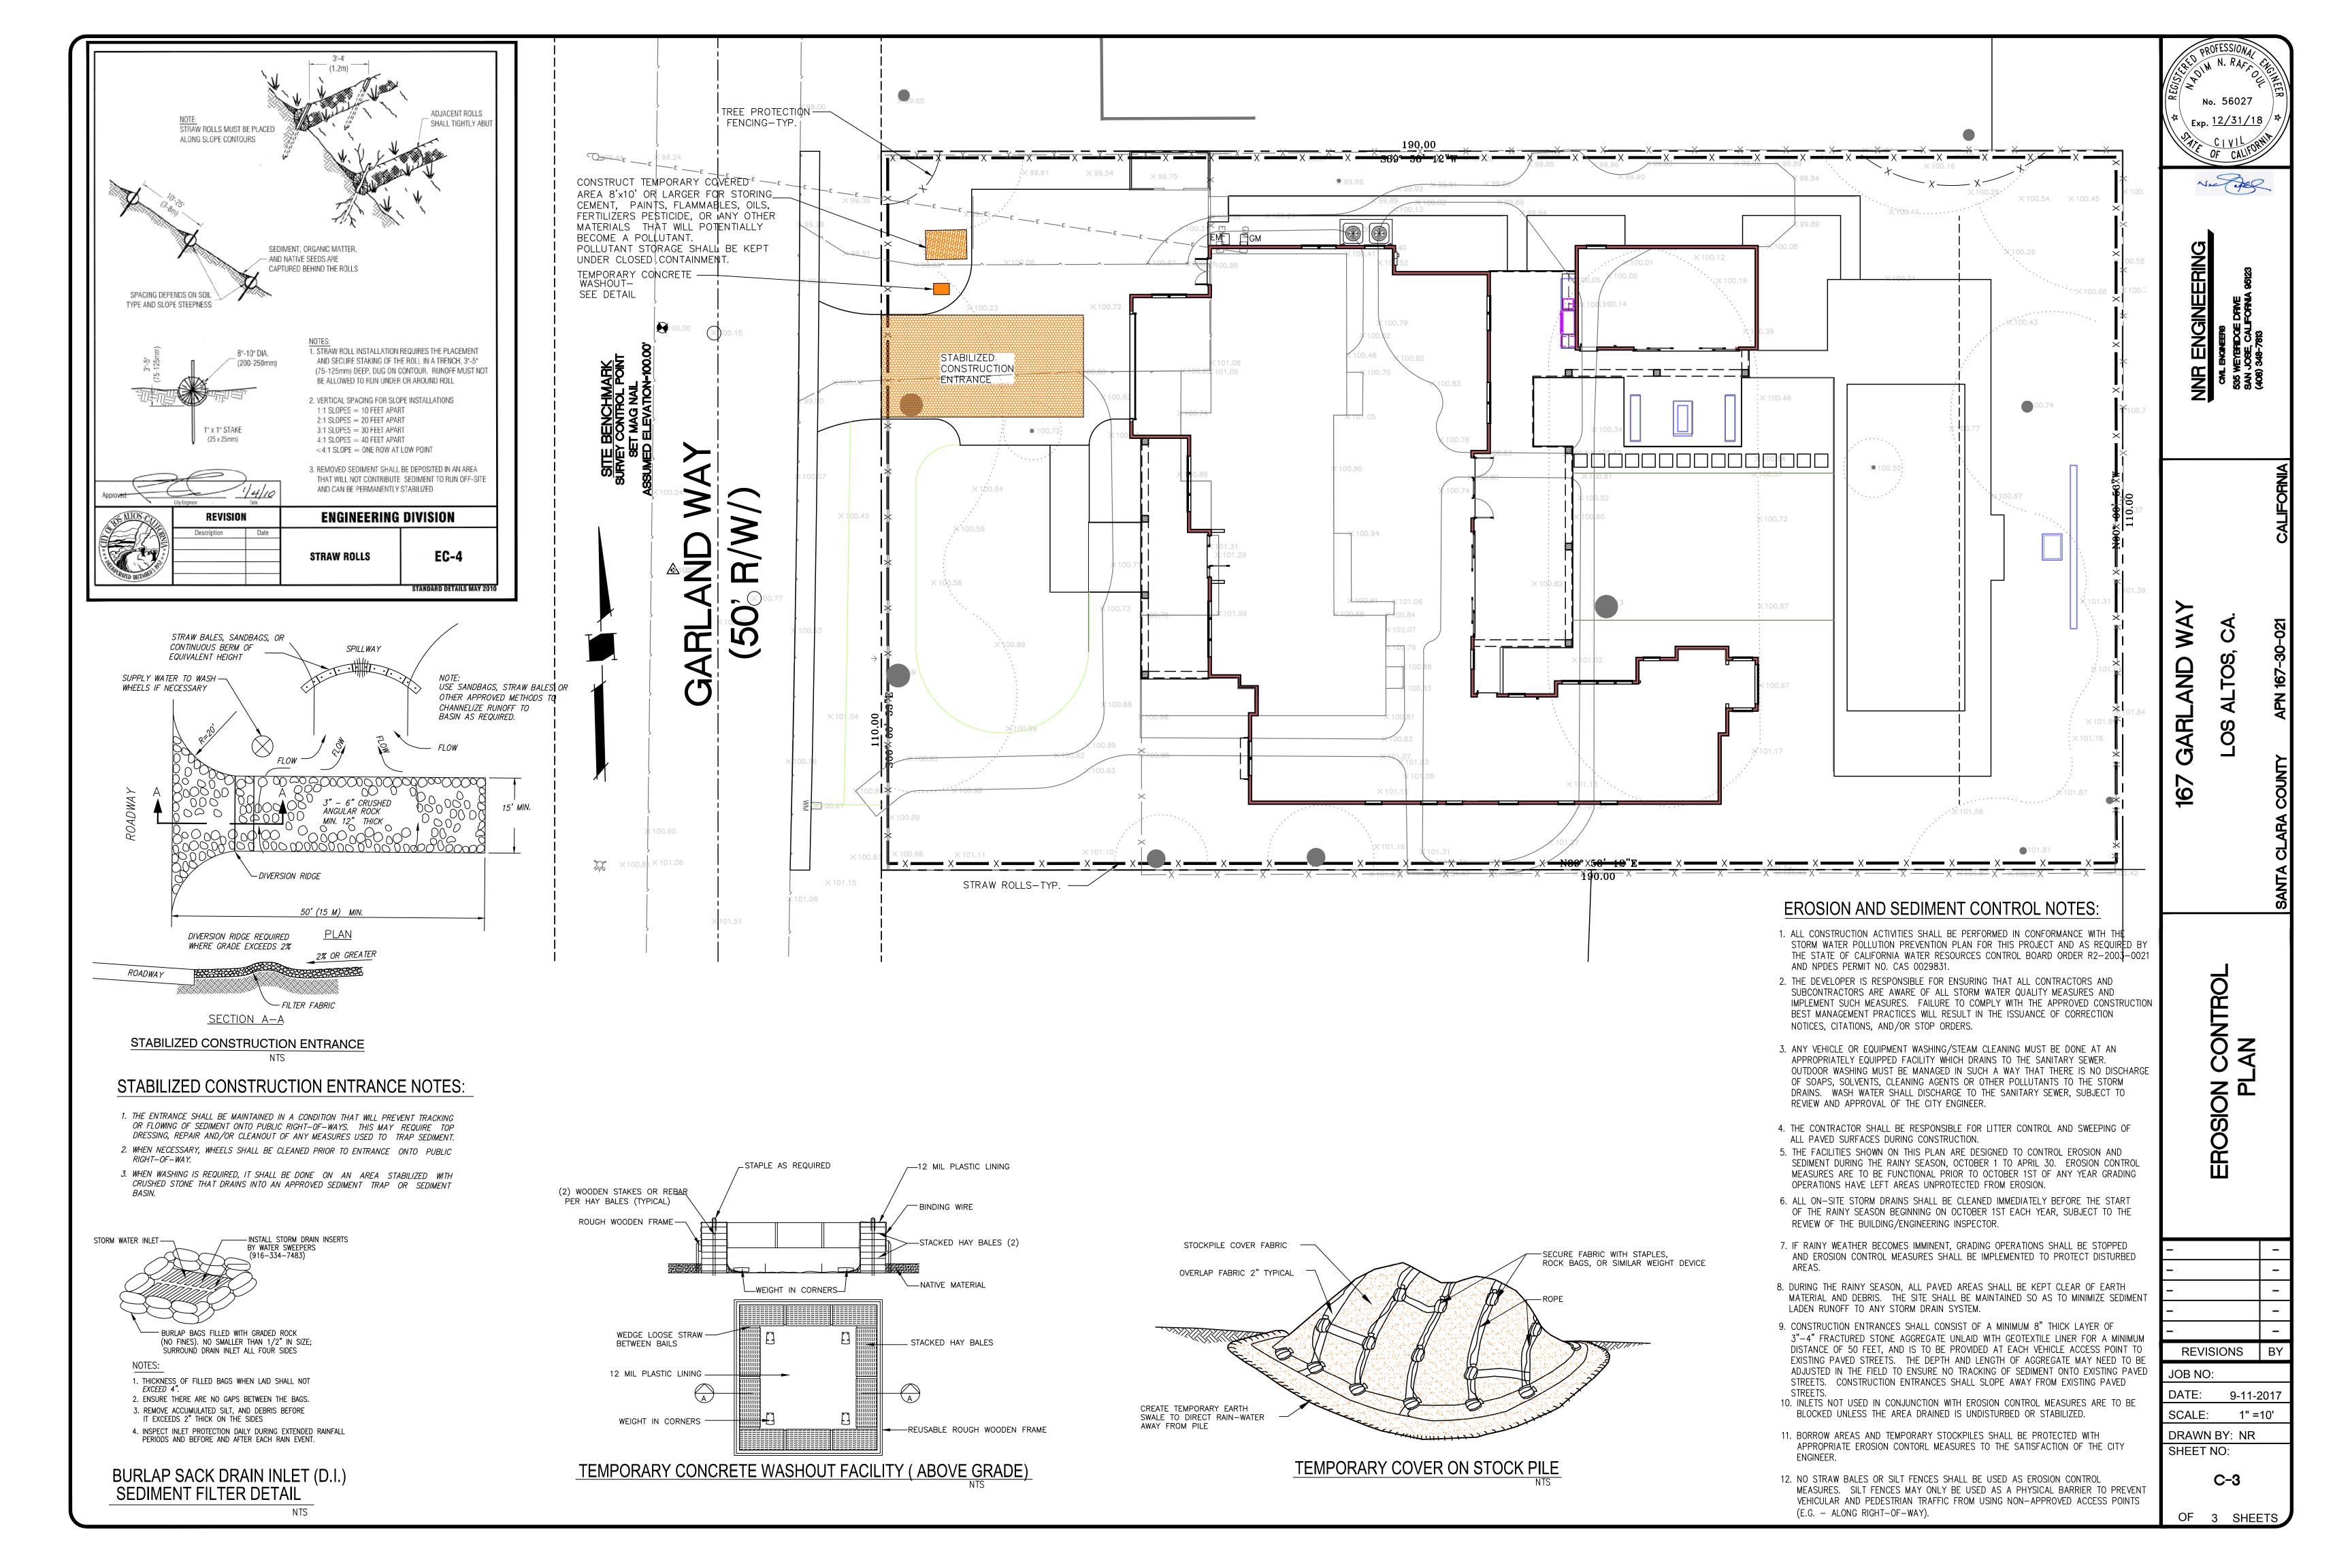

| Ξ                                                                                                                           |                                                                                                                |                                                                                                                                                                                  | SCOPE OF                                                                                                                                                                                                                                                                                                                                                                                                                                                                                                                                                                                                                                                                                                                                                      | = WORK                                                                 |
|-----------------------------------------------------------------------------------------------------------------------------|----------------------------------------------------------------------------------------------------------------|----------------------------------------------------------------------------------------------------------------------------------------------------------------------------------|---------------------------------------------------------------------------------------------------------------------------------------------------------------------------------------------------------------------------------------------------------------------------------------------------------------------------------------------------------------------------------------------------------------------------------------------------------------------------------------------------------------------------------------------------------------------------------------------------------------------------------------------------------------------------------------------------------------------------------------------------------------|------------------------------------------------------------------------|
| uare feet<br><b>25</b> sq ft<br><b>25</b> sq ft<br><b>25</b> sq ft<br><b>25</b> sq ft<br><b>25</b> sq ft<br><b>25</b> sq ft | $\frac{20152}{(29)\%}$ square feet<br>$\frac{291\%}{(29)\%}$<br>1st Flr: <u>4757</u> sq ft<br>2nd Flr: <u></u> | Allowed/Required<br>$\frac{6270}{(30\%)}$ square feet<br>$\frac{4840}{(23\%)}$ square feet<br>$\frac{25}{(23\%)}$ feet<br>$\frac{10}{10}$ feet/feet<br>$\frac{10}{10}$ feet/feet | THIS PROJECT IS THE CONSTRUCTION OF A NEW SINGLE<br>FAMILY RESIDENCE WITH AN ATTACHED TWO CAR GARAGE,<br>A CARPORT, COVERED ENTRY, COVERED EVENING VERANDA<br>AND OUTDOOR DINING. IT WILL ALSO INCLUDE A SEPARATE<br>CABANA / EXERCISE STRUCTURE ATTACHED BY A BREEZEWAY.<br>THE POOL AND HARDSCAPE CONSTRUCTION TO BE<br>COVERED UNDER SEPARATE PERMIT<br>VERIFICATION OF ALL DIMENSIONS, NOTES, MATERIALS AND<br>METHODS OF CONSTRUCTION SHALL BE THE RESPONSIBILITY<br>OF THE BUILDER. ALL REVISIONS TO PLAN, CONSTRUCTION<br>DETAILS AND ASSEMBLAGES NOT SPECIFICALLY DETAILED<br>IN THE APPROVED DRAWINGS ARE THE SOLE RESPONSIBILITY<br>OF THE BUILDER. ANY CHANGES TO THE PLAN REQUIRE REVIEW<br>AND APPROVAL FROM THE OWNER AND OWEN SIGNATURE HOMES. |                                                                        |
| I'AGE B                                                                                                                     | 22_feet                                                                                                        | _27_feet                                                                                                                                                                         | PROJECT DATA                                                                                                                                                                                                                                                                                                                                                                                                                                                                                                                                                                                                                                                                                                                                                  |                                                                        |
| uare feet                                                                                                                   | Change in<br>2998 square feet                                                                                  | Total Proposed<br><u>4273</u> square feet                                                                                                                                        | OWNER:                                                                                                                                                                                                                                                                                                                                                                                                                                                                                                                                                                                                                                                                                                                                                        | TALLAPRAGADA-DODDASOMAYAJULA<br>167 GARLAND WAY<br>LOS ALTOS, CA 94022 |
| uare feet                                                                                                                   | <u>64</u> square feet                                                                                          |                                                                                                                                                                                  | LOT DATA:                                                                                                                                                                                                                                                                                                                                                                                                                                                                                                                                                                                                                                                                                                                                                     |                                                                        |
| LCULATIONS                                                                                                                  |                                                                                                                |                                                                                                                                                                                  | A. P. NO.<br>ZONING                                                                                                                                                                                                                                                                                                                                                                                                                                                                                                                                                                                                                                                                                                                                           | 167 - Ø3Ø - Ø21<br>RI - 1Ø                                             |
| , , , , , , , , , , , , , , , , , , ,                                                                                       | 20,000square feet                                                                                              | 1011-0930-0110-2-09-2-00-2-01-010000000000000000                                                                                                                                 | LOT SIZE                                                                                                                                                                                                                                                                                                                                                                                                                                                                                                                                                                                                                                                                                                                                                      | 20,900 SQ. FT48± ACRES                                                 |
| 50%                                                                                                                         | <u>1344.5</u> square feet (                                                                                    | <u>49</u> %)                                                                                                                                                                     | OCCUPANCY<br>GROUP                                                                                                                                                                                                                                                                                                                                                                                                                                                                                                                                                                                                                                                                                                                                            | R3 / U                                                                 |
| tscape (un<br>pe (new o                                                                                                     | existing and proposed):<br>disturbed) area:<br>r replaced landscaping) a<br><i>mal the site's net lot area</i> | 3827sq ft<br>1 <u>5,476</u> sq ft<br>rea: <u>1</u> 597sq ft                                                                                                                      | CONSTRUCTION<br>TYPE                                                                                                                                                                                                                                                                                                                                                                                                                                                                                                                                                                                                                                                                                                                                          | V-B (V-N)                                                              |
|                                                                                                                             |                                                                                                                |                                                                                                                                                                                  |                                                                                                                                                                                                                                                                                                                                                                                                                                                                                                                                                                                                                                                                                                                                                               |                                                                        |