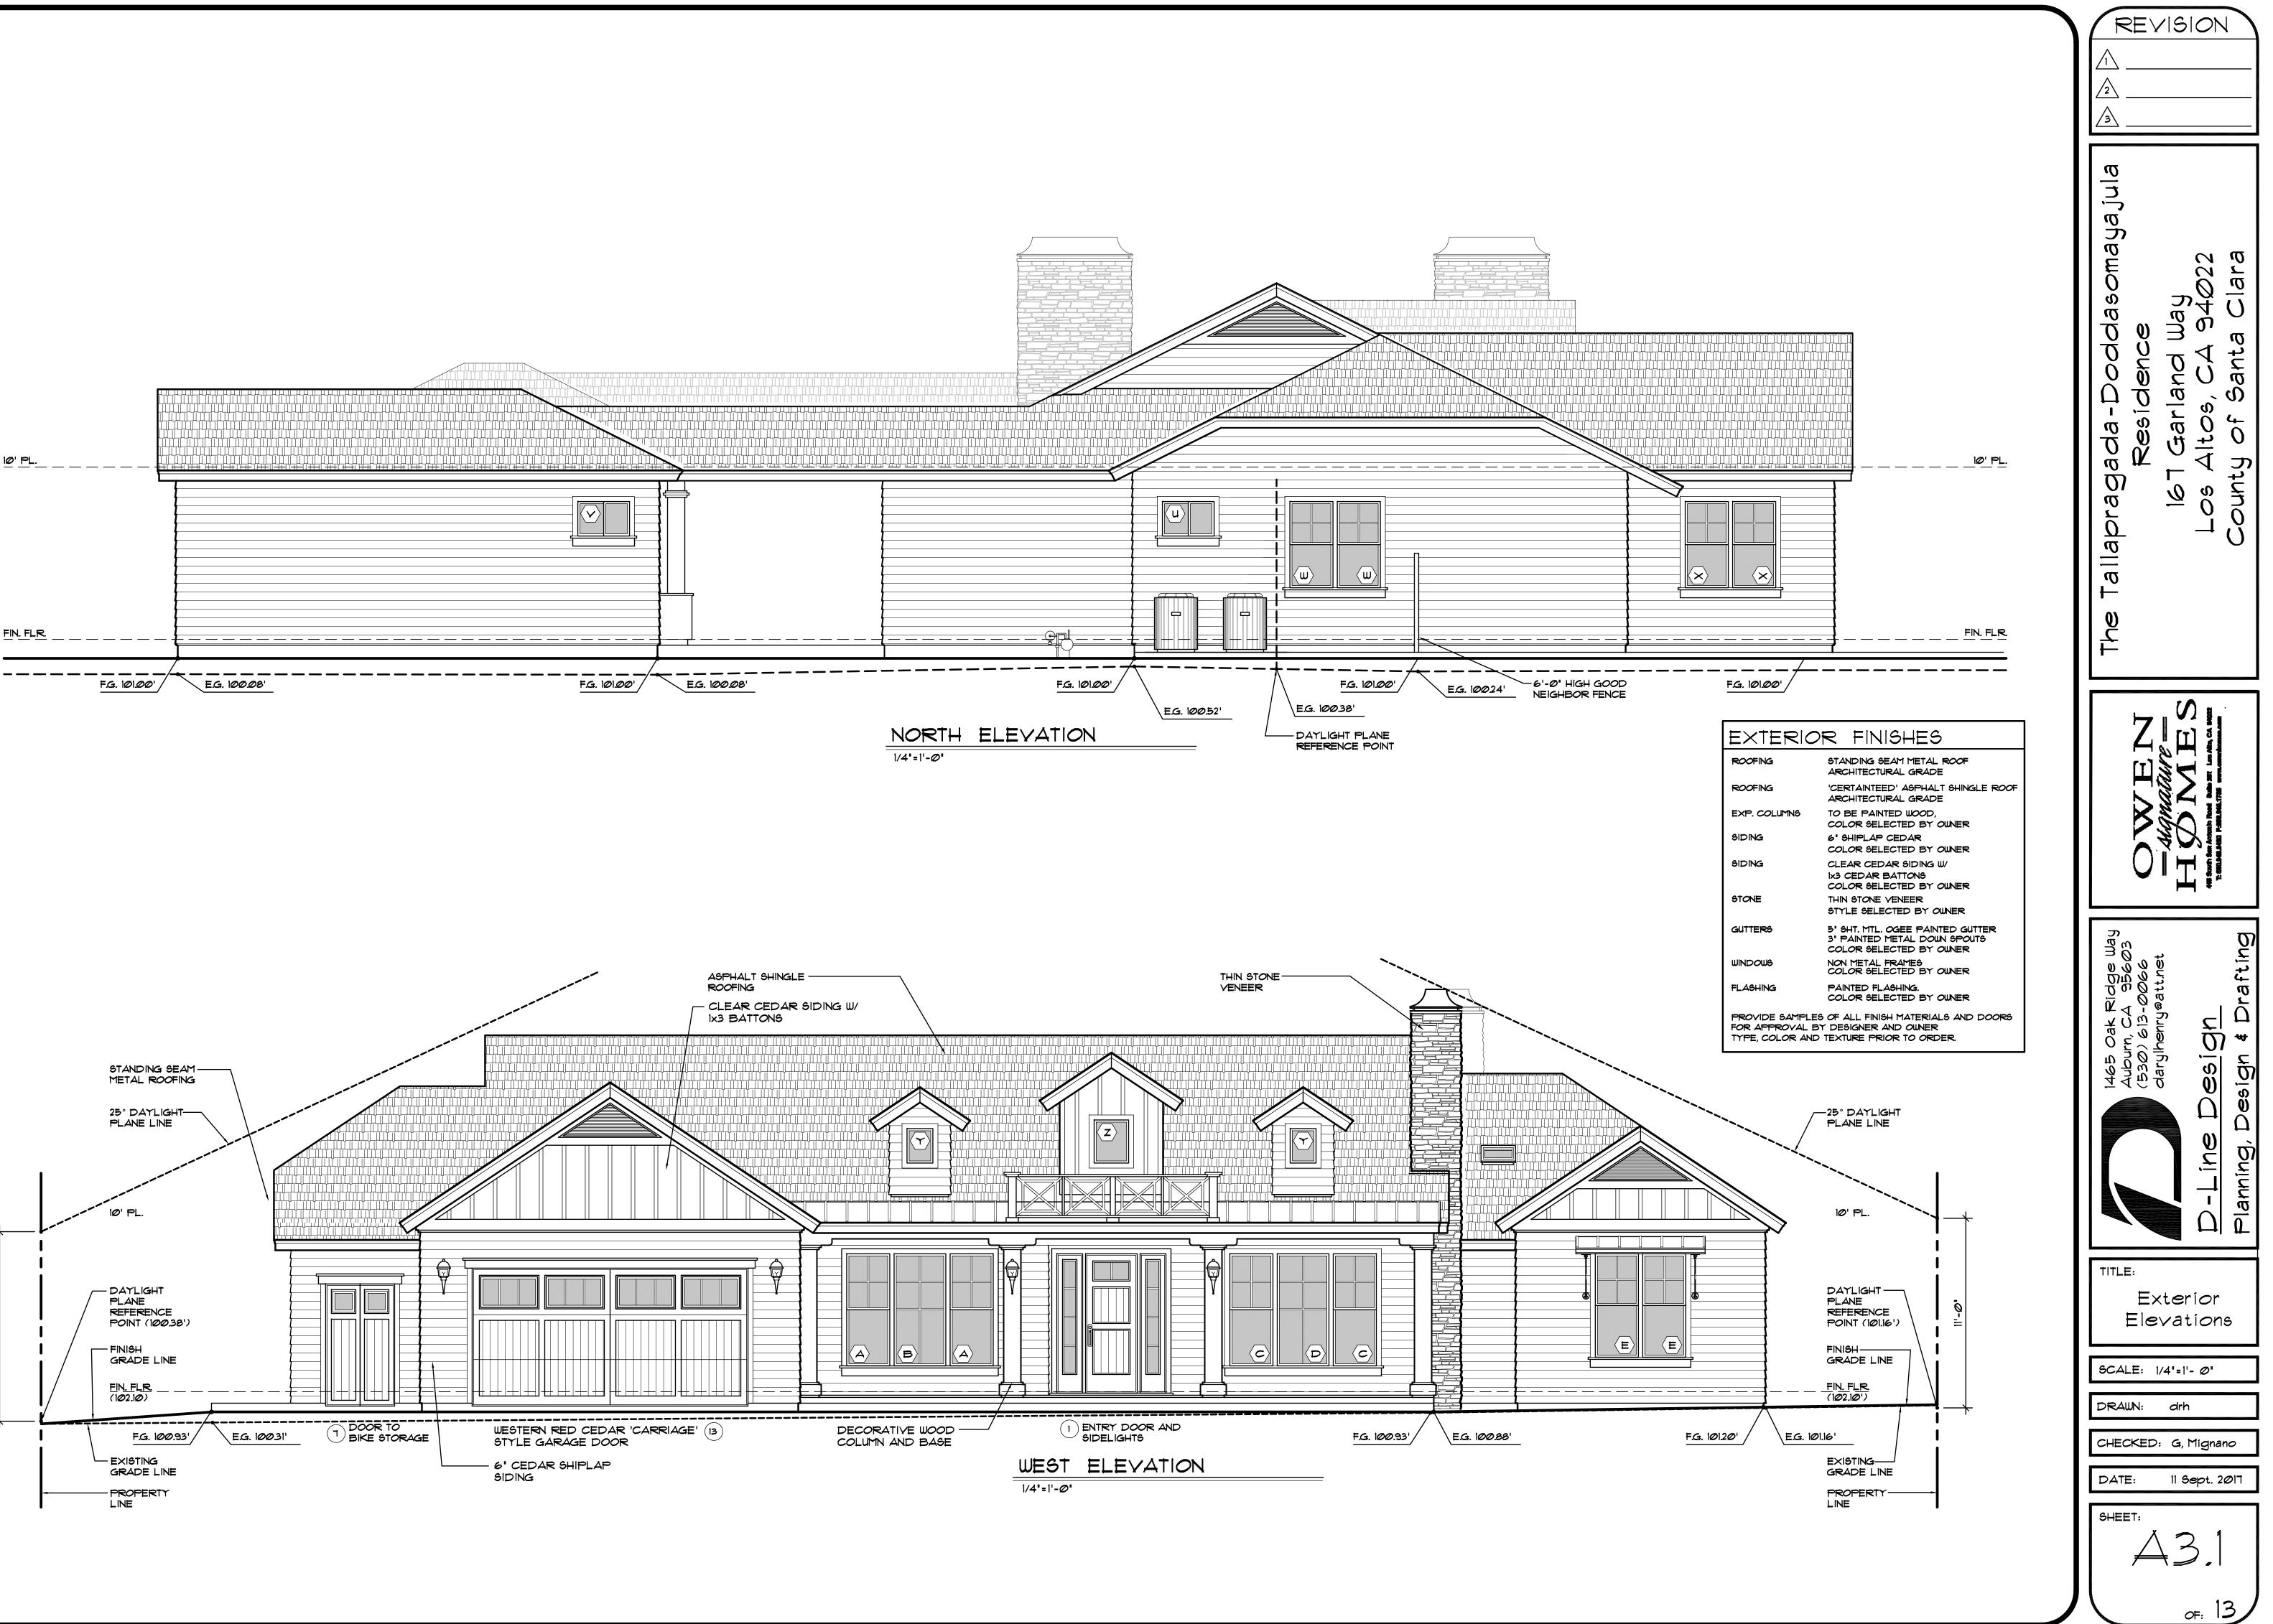

| Ξ                                                                                                                           |                                                                                                                |                                                                                                                                                                                  | SCOPE OF                                                                                                                                                                                                                                                                                                                                                                                                                                                                                                                                                                                                                                                                                                                                                      | = WORK                                                                 |
|-----------------------------------------------------------------------------------------------------------------------------|----------------------------------------------------------------------------------------------------------------|----------------------------------------------------------------------------------------------------------------------------------------------------------------------------------|---------------------------------------------------------------------------------------------------------------------------------------------------------------------------------------------------------------------------------------------------------------------------------------------------------------------------------------------------------------------------------------------------------------------------------------------------------------------------------------------------------------------------------------------------------------------------------------------------------------------------------------------------------------------------------------------------------------------------------------------------------------|------------------------------------------------------------------------|
| uare feet<br><b>25</b> sq ft<br><b>25</b> sq ft<br><b>25</b> sq ft<br><b>25</b> sq ft<br><b>25</b> sq ft<br><b>25</b> sq ft | $\frac{20152}{(29)\%}$ square feet<br>$\frac{291\%}{(29)\%}$<br>1st Flr: <u>4757</u> sq ft<br>2nd Flr: <u></u> | Allowed/Required<br>$\frac{6270}{(30\%)}$ square feet<br>$\frac{4840}{(23\%)}$ square feet<br>$\frac{25}{(23\%)}$ feet<br>$\frac{10}{10}$ feet/feet<br>$\frac{10}{10}$ feet/feet | THIS PROJECT IS THE CONSTRUCTION OF A NEW SINGLE<br>FAMILY RESIDENCE WITH AN ATTACHED TWO CAR GARAGE,<br>A CARPORT, COVERED ENTRY, COVERED EVENING VERANDA<br>AND OUTDOOR DINING. IT WILL ALSO INCLUDE A SEPARATE<br>CABANA / EXERCISE STRUCTURE ATTACHED BY A BREEZEWAY.<br>THE POOL AND HARDSCAPE CONSTRUCTION TO BE<br>COVERED UNDER SEPARATE PERMIT<br>VERIFICATION OF ALL DIMENSIONS, NOTES, MATERIALS AND<br>METHODS OF CONSTRUCTION SHALL BE THE RESPONSIBILITY<br>OF THE BUILDER. ALL REVISIONS TO PLAN, CONSTRUCTION<br>DETAILS AND ASSEMBLAGES NOT SPECIFICALLY DETAILED<br>IN THE APPROVED DRAWINGS ARE THE SOLE RESPONSIBILITY<br>OF THE BUILDER. ANY CHANGES TO THE PLAN REQUIRE REVIEW<br>AND APPROVAL FROM THE OWNER AND OWEN SIGNATURE HOMES. |                                                                        |
| I'AGE B                                                                                                                     | 22_feet                                                                                                        | _27_feet                                                                                                                                                                         | PROJECT DATA                                                                                                                                                                                                                                                                                                                                                                                                                                                                                                                                                                                                                                                                                                                                                  |                                                                        |
| uare feet                                                                                                                   | Change in<br>2998 square feet                                                                                  | Total Proposed<br><u>4273</u> square feet                                                                                                                                        | OWNER:                                                                                                                                                                                                                                                                                                                                                                                                                                                                                                                                                                                                                                                                                                                                                        | TALLAPRAGADA-DODDASOMAYAJULA<br>167 GARLAND WAY<br>LOS ALTOS, CA 94022 |
| uare feet                                                                                                                   | <u>64</u> square feet                                                                                          |                                                                                                                                                                                  | LOT DATA:                                                                                                                                                                                                                                                                                                                                                                                                                                                                                                                                                                                                                                                                                                                                                     |                                                                        |
| LCULATIONS                                                                                                                  |                                                                                                                |                                                                                                                                                                                  | A. P. NO.<br>ZONING                                                                                                                                                                                                                                                                                                                                                                                                                                                                                                                                                                                                                                                                                                                                           | 167 - Ø3Ø - Ø21<br>RI - 1Ø                                             |
| , , , , , , , , , , , , , , , , , , ,                                                                                       | 20,000square feet                                                                                              | 1011-0930-0110-2-09-2-00-2-01-010000000000000000                                                                                                                                 | LOT SIZE                                                                                                                                                                                                                                                                                                                                                                                                                                                                                                                                                                                                                                                                                                                                                      | 20,900 SQ. FT48± ACRES                                                 |
| 50%                                                                                                                         | <u>1344.5</u> square feet (                                                                                    | <u>49</u> %)                                                                                                                                                                     | OCCUPANCY<br>GROUP                                                                                                                                                                                                                                                                                                                                                                                                                                                                                                                                                                                                                                                                                                                                            | R3 / U                                                                 |
| tscape (un<br>pe (new o                                                                                                     | existing and proposed):<br>disturbed) area:<br>r replaced landscaping) a<br><i>mal the site's net lot area</i> | 3827sq ft<br>1 <u>5,476</u> sq ft<br>rea: <u>1</u> 597sq ft                                                                                                                      | CONSTRUCTION<br>TYPE                                                                                                                                                                                                                                                                                                                                                                                                                                                                                                                                                                                                                                                                                                                                          | V-B (V-N)                                                              |
|                                                                                                                             |                                                                                                                |                                                                                                                                                                                  |                                                                                                                                                                                                                                                                                                                                                                                                                                                                                                                                                                                                                                                                                                                                                               |                                                                        |