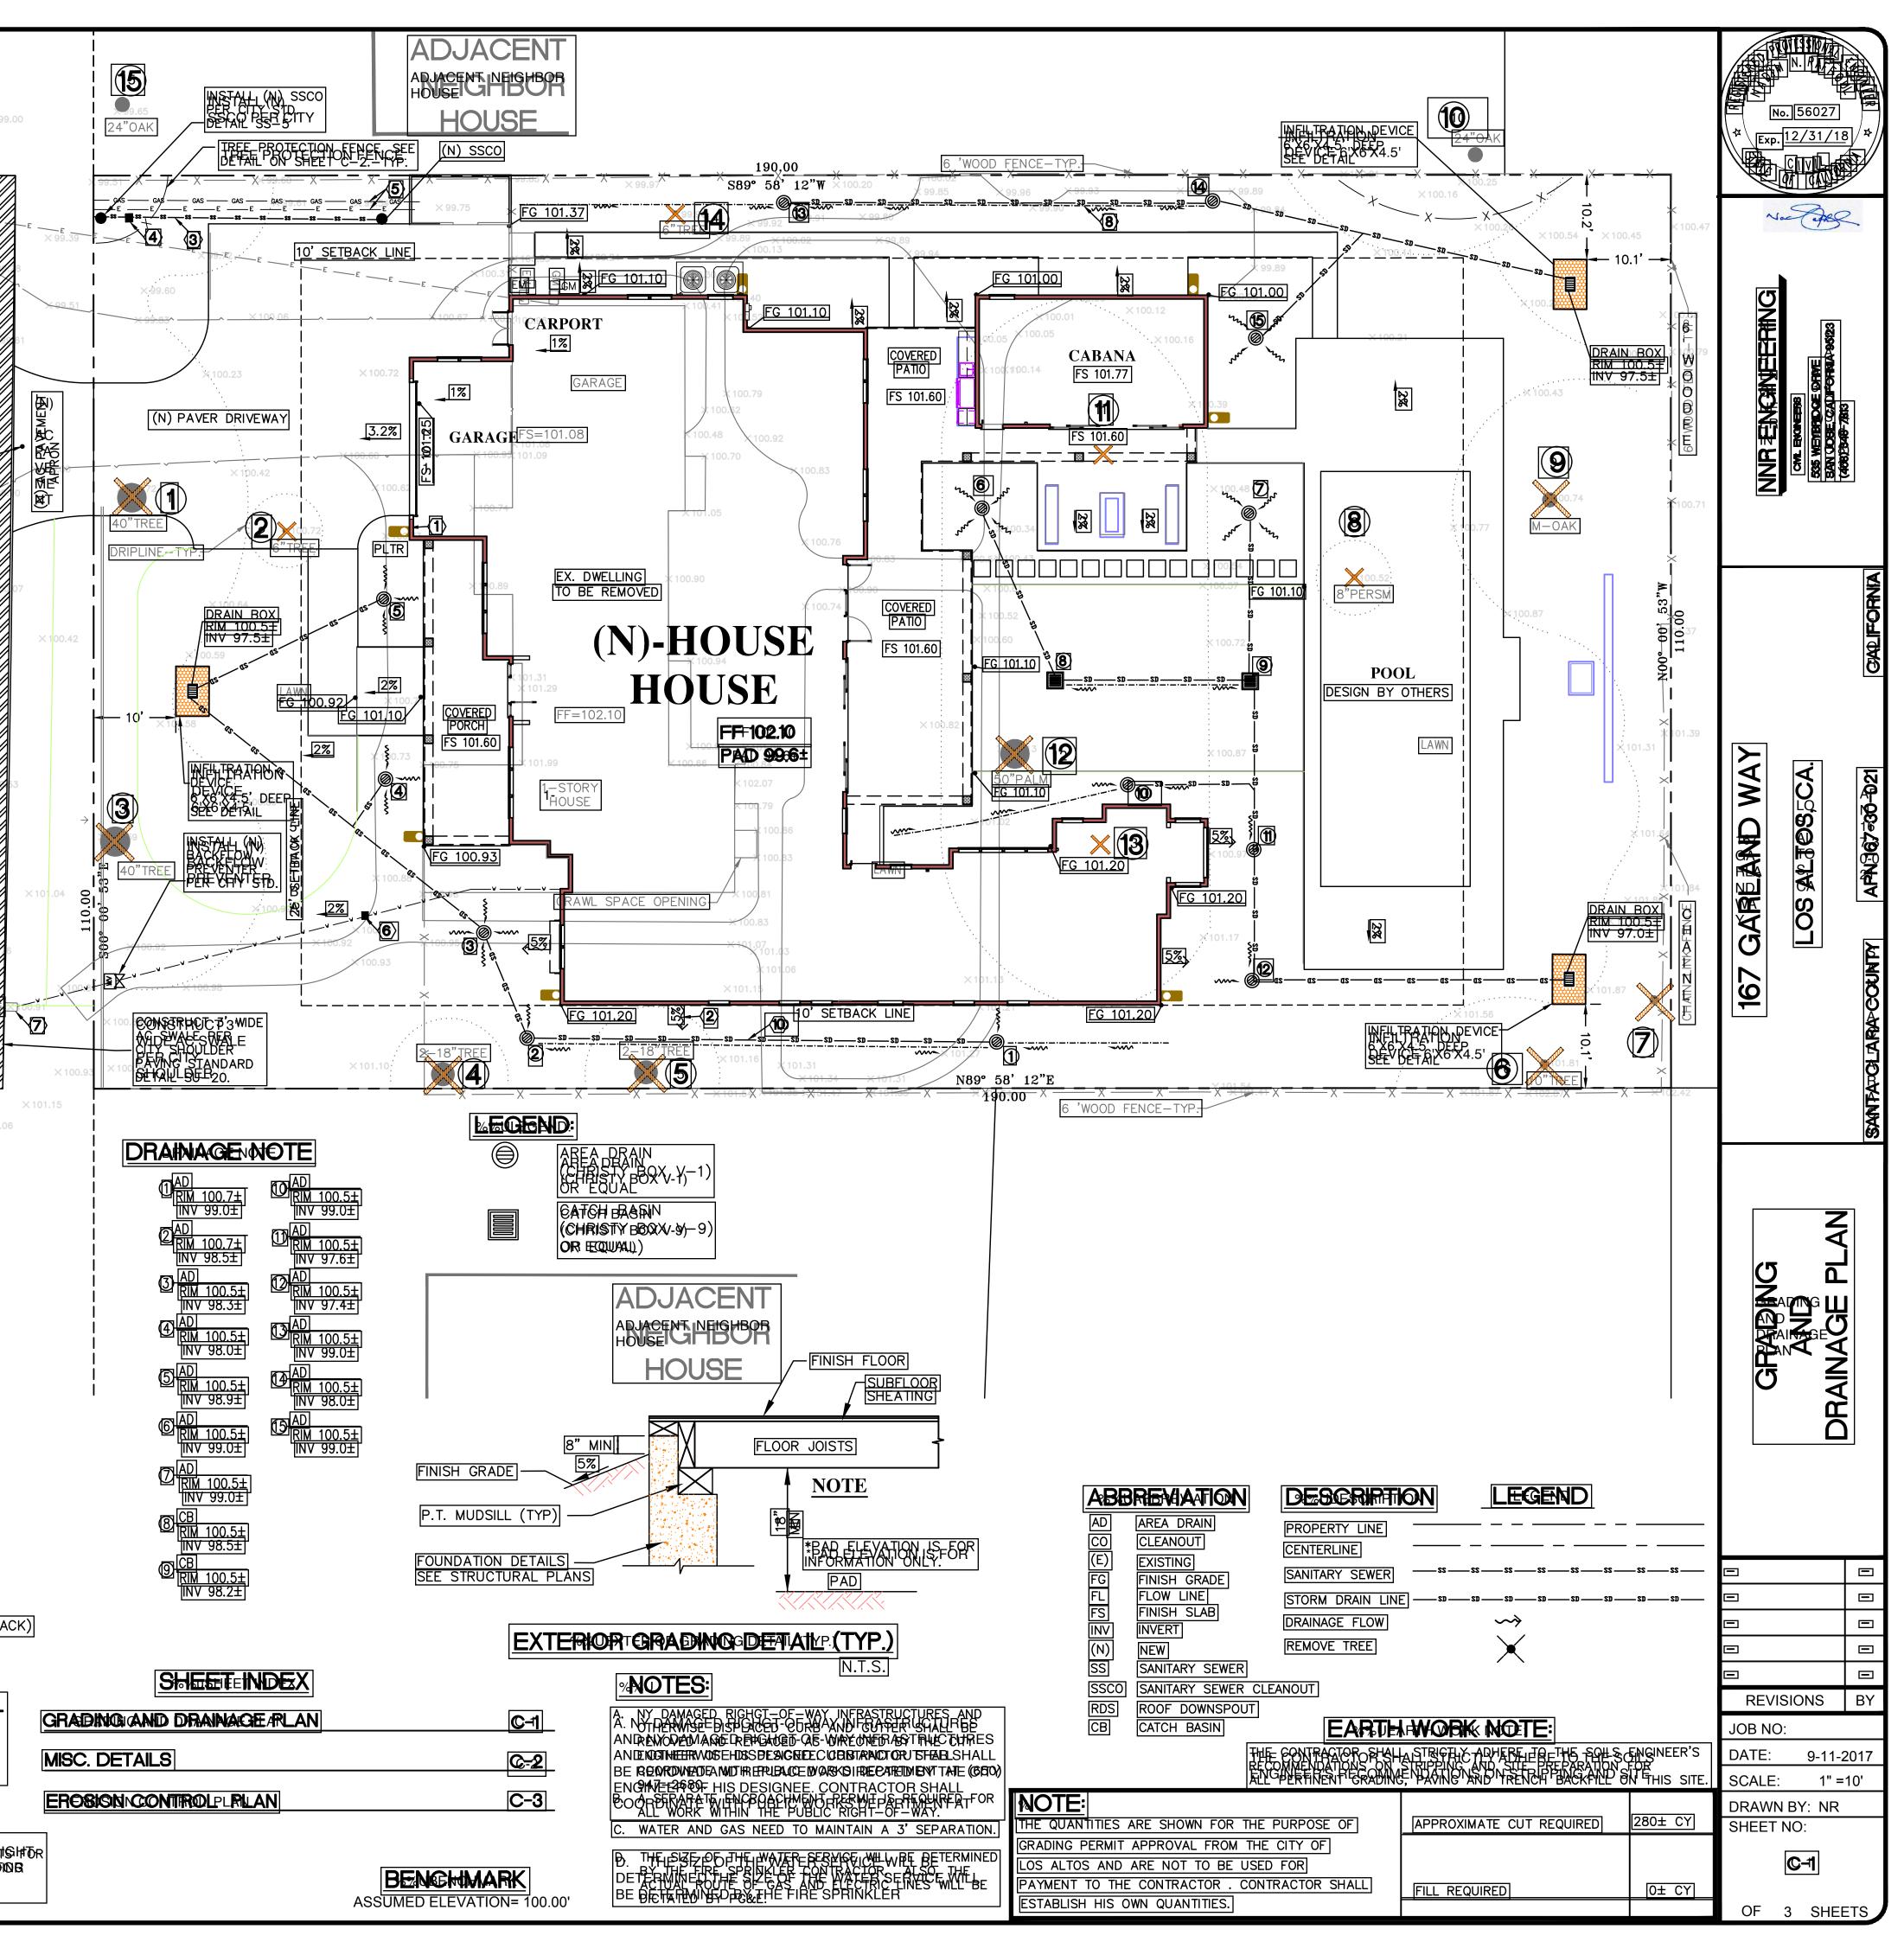

| Ξ                                                                                                                           |                                                                                                                |                                                                                                                                                                                  | SCOPE OF                                                                                                                                                                                                                                                                                                                                                                                                                                                                                                                                                                                                                                                                                                                                                      | = WORK                                                                 |
|-----------------------------------------------------------------------------------------------------------------------------|----------------------------------------------------------------------------------------------------------------|----------------------------------------------------------------------------------------------------------------------------------------------------------------------------------|---------------------------------------------------------------------------------------------------------------------------------------------------------------------------------------------------------------------------------------------------------------------------------------------------------------------------------------------------------------------------------------------------------------------------------------------------------------------------------------------------------------------------------------------------------------------------------------------------------------------------------------------------------------------------------------------------------------------------------------------------------------|------------------------------------------------------------------------|
| uare feet<br><b>25</b> sq ft<br><b>25</b> sq ft<br><b>25</b> sq ft<br><b>25</b> sq ft<br><b>25</b> sq ft<br><b>25</b> sq ft | $\frac{20152}{(29)\%}$ square feet<br>$\frac{291\%}{(29)\%}$<br>1st Flr: <u>4757</u> sq ft<br>2nd Flr: <u></u> | Allowed/Required<br>$\frac{6270}{(30\%)}$ square feet<br>$\frac{4840}{(23\%)}$ square feet<br>$\frac{25}{(23\%)}$ feet<br>$\frac{10}{10}$ feet/feet<br>$\frac{10}{10}$ feet/feet | THIS PROJECT IS THE CONSTRUCTION OF A NEW SINGLE<br>FAMILY RESIDENCE WITH AN ATTACHED TWO CAR GARAGE,<br>A CARPORT, COVERED ENTRY, COVERED EVENING VERANDA<br>AND OUTDOOR DINING. IT WILL ALSO INCLUDE A SEPARATE<br>CABANA / EXERCISE STRUCTURE ATTACHED BY A BREEZEWAY.<br>THE POOL AND HARDSCAPE CONSTRUCTION TO BE<br>COVERED UNDER SEPARATE PERMIT<br>VERIFICATION OF ALL DIMENSIONS, NOTES, MATERIALS AND<br>METHODS OF CONSTRUCTION SHALL BE THE RESPONSIBILITY<br>OF THE BUILDER. ALL REVISIONS TO PLAN, CONSTRUCTION<br>DETAILS AND ASSEMBLAGES NOT SPECIFICALLY DETAILED<br>IN THE APPROVED DRAWINGS ARE THE SOLE RESPONSIBILITY<br>OF THE BUILDER. ANY CHANGES TO THE PLAN REQUIRE REVIEW<br>AND APPROVAL FROM THE OWNER AND OWEN SIGNATURE HOMES. |                                                                        |
| I'AGE B                                                                                                                     | 22_feet                                                                                                        | _27_feet                                                                                                                                                                         | PROJECT DATA                                                                                                                                                                                                                                                                                                                                                                                                                                                                                                                                                                                                                                                                                                                                                  |                                                                        |
| uare feet                                                                                                                   | Change in<br>2998 square feet                                                                                  | Total Proposed<br><u>4273</u> square feet                                                                                                                                        | OWNER:                                                                                                                                                                                                                                                                                                                                                                                                                                                                                                                                                                                                                                                                                                                                                        | TALLAPRAGADA-DODDASOMAYAJULA<br>167 GARLAND WAY<br>LOS ALTOS, CA 94022 |
| uare feet                                                                                                                   | <u>64</u> square feet                                                                                          |                                                                                                                                                                                  | LOT DATA:                                                                                                                                                                                                                                                                                                                                                                                                                                                                                                                                                                                                                                                                                                                                                     |                                                                        |
| LCULATIONS                                                                                                                  |                                                                                                                |                                                                                                                                                                                  | A. P. NO.<br>ZONING                                                                                                                                                                                                                                                                                                                                                                                                                                                                                                                                                                                                                                                                                                                                           | 167 - Ø3Ø - Ø21<br>RI - 1Ø                                             |
| , , , , , , , , , , , , , , , , , , ,                                                                                       | 20,000square feet                                                                                              | 1011-0930-0110-2-09-2-00-2-01-010000000000000000                                                                                                                                 | LOT SIZE                                                                                                                                                                                                                                                                                                                                                                                                                                                                                                                                                                                                                                                                                                                                                      | 20,900 SQ. FT48± ACRES                                                 |
| 50%                                                                                                                         | <u>1344.5</u> square feet (                                                                                    | <u>49</u> %)                                                                                                                                                                     | OCCUPANCY<br>GROUP                                                                                                                                                                                                                                                                                                                                                                                                                                                                                                                                                                                                                                                                                                                                            | R3 / U                                                                 |
| tscape (un<br>pe (new o                                                                                                     | existing and proposed):<br>disturbed) area:<br>r replaced landscaping) a<br><i>mal the site's net lot area</i> | 3827sq ft<br>1 <u>5,476</u> sq ft<br>rea: <u>1</u> 597sq ft                                                                                                                      | CONSTRUCTION<br>TYPE                                                                                                                                                                                                                                                                                                                                                                                                                                                                                                                                                                                                                                                                                                                                          | V-B (V-N)                                                              |
|                                                                                                                             |                                                                                                                |                                                                                                                                                                                  |                                                                                                                                                                                                                                                                                                                                                                                                                                                                                                                                                                                                                                                                                                                                                               |                                                                        |