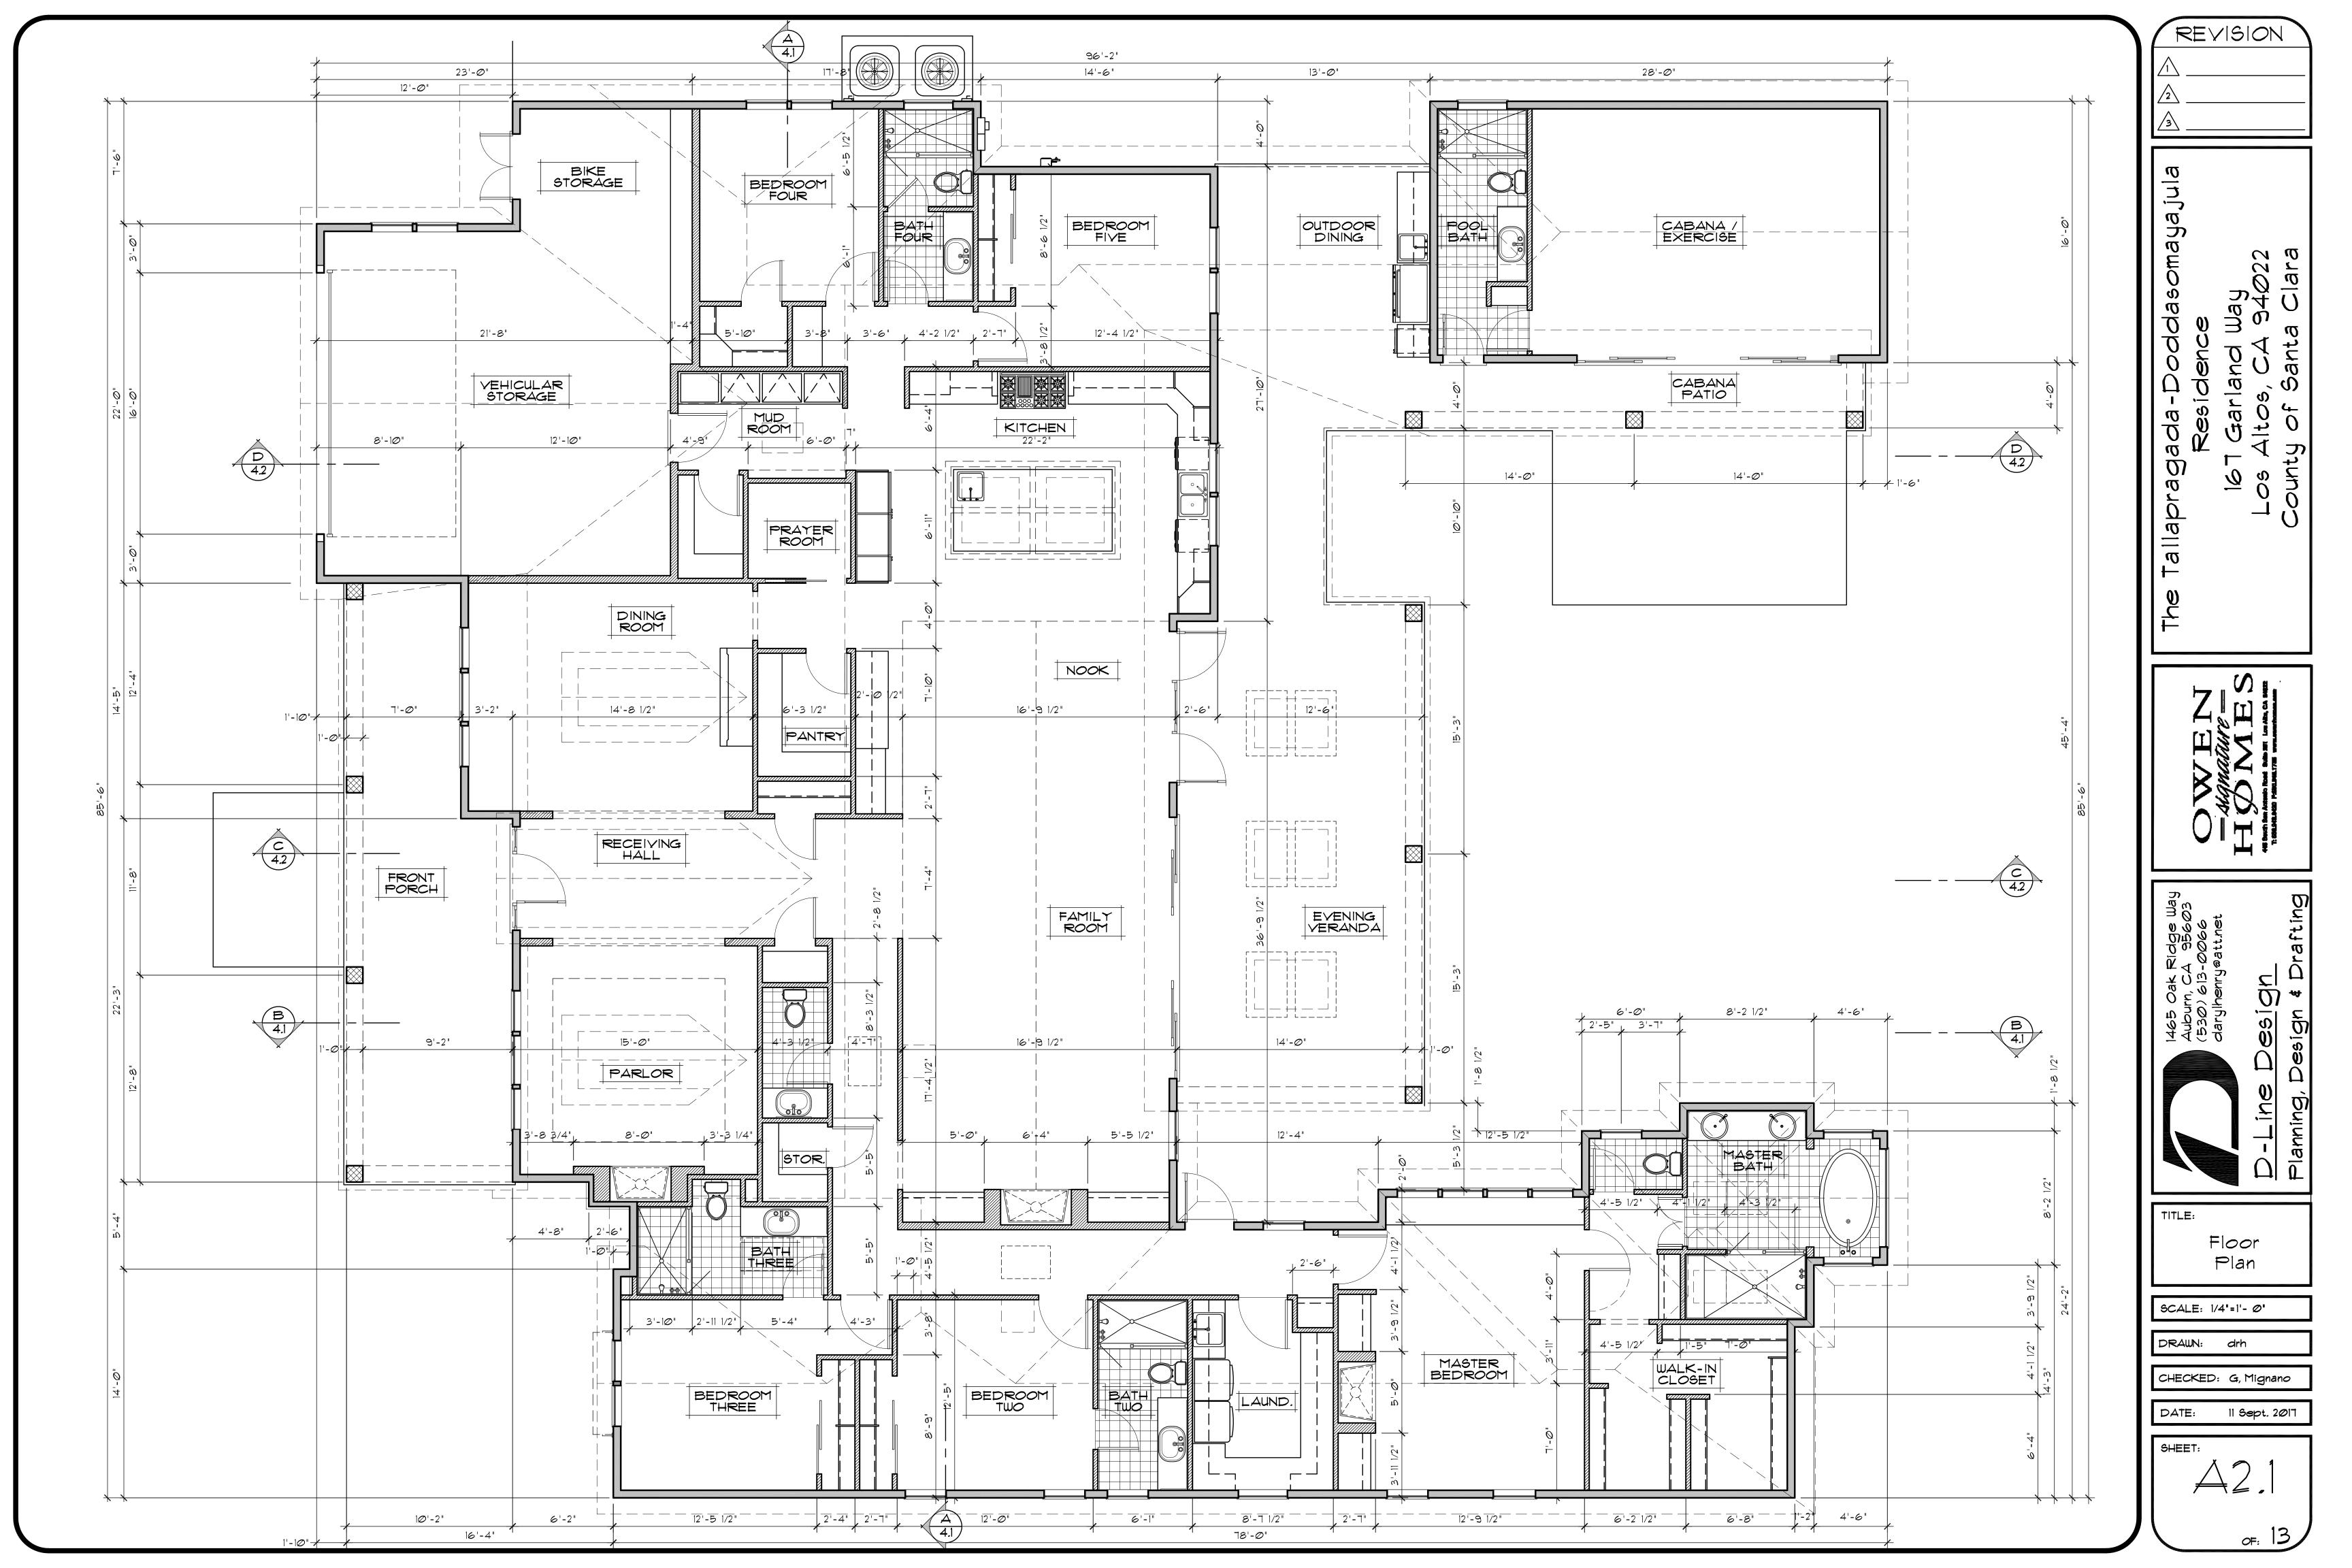

| Ξ                                                                                                                           |                                                                                                                |                                                                                                                                                                                  | SCOPE OF                                                                                                                                                                                                                                                                                                                                                                                                                                                                                                                                                                                                                                                                                                                                                      | = WORK                                                                 |
|-----------------------------------------------------------------------------------------------------------------------------|----------------------------------------------------------------------------------------------------------------|----------------------------------------------------------------------------------------------------------------------------------------------------------------------------------|---------------------------------------------------------------------------------------------------------------------------------------------------------------------------------------------------------------------------------------------------------------------------------------------------------------------------------------------------------------------------------------------------------------------------------------------------------------------------------------------------------------------------------------------------------------------------------------------------------------------------------------------------------------------------------------------------------------------------------------------------------------|------------------------------------------------------------------------|
| uare feet<br><b>25</b> sq ft<br><b>25</b> sq ft<br><b>25</b> sq ft<br><b>25</b> sq ft<br><b>25</b> sq ft<br><b>25</b> sq ft | $\frac{20152}{(29)\%}$ square feet<br>$\frac{291\%}{(29)\%}$<br>1st Flr: <u>4757</u> sq ft<br>2nd Flr: <u></u> | Allowed/Required<br>$\frac{6270}{(30\%)}$ square feet<br>$\frac{4840}{(23\%)}$ square feet<br>$\frac{25}{(23\%)}$ feet<br>$\frac{10}{10}$ feet/feet<br>$\frac{10}{10}$ feet/feet | THIS PROJECT IS THE CONSTRUCTION OF A NEW SINGLE<br>FAMILY RESIDENCE WITH AN ATTACHED TWO CAR GARAGE,<br>A CARPORT, COVERED ENTRY, COVERED EVENING VERANDA<br>AND OUTDOOR DINING. IT WILL ALSO INCLUDE A SEPARATE<br>CABANA / EXERCISE STRUCTURE ATTACHED BY A BREEZEWAY.<br>THE POOL AND HARDSCAPE CONSTRUCTION TO BE<br>COVERED UNDER SEPARATE PERMIT<br>VERIFICATION OF ALL DIMENSIONS, NOTES, MATERIALS AND<br>METHODS OF CONSTRUCTION SHALL BE THE RESPONSIBILITY<br>OF THE BUILDER. ALL REVISIONS TO PLAN, CONSTRUCTION<br>DETAILS AND ASSEMBLAGES NOT SPECIFICALLY DETAILED<br>IN THE APPROVED DRAWINGS ARE THE SOLE RESPONSIBILITY<br>OF THE BUILDER. ANY CHANGES TO THE PLAN REQUIRE REVIEW<br>AND APPROVAL FROM THE OWNER AND OWEN SIGNATURE HOMES. |                                                                        |
| I'AGE B                                                                                                                     | 22_feet                                                                                                        | _27_feet                                                                                                                                                                         | PROJECT DATA                                                                                                                                                                                                                                                                                                                                                                                                                                                                                                                                                                                                                                                                                                                                                  |                                                                        |
| uare feet                                                                                                                   | Change in<br>2998 square feet                                                                                  | Total Proposed<br><u>4273</u> square feet                                                                                                                                        | OWNER:                                                                                                                                                                                                                                                                                                                                                                                                                                                                                                                                                                                                                                                                                                                                                        | TALLAPRAGADA-DODDASOMAYAJULA<br>167 GARLAND WAY<br>LOS ALTOS, CA 94022 |
| uare feet                                                                                                                   | <u>64</u> square feet                                                                                          |                                                                                                                                                                                  | LOT DATA:                                                                                                                                                                                                                                                                                                                                                                                                                                                                                                                                                                                                                                                                                                                                                     |                                                                        |
| LCULATIONS                                                                                                                  |                                                                                                                |                                                                                                                                                                                  | A. P. NO.<br>ZONING                                                                                                                                                                                                                                                                                                                                                                                                                                                                                                                                                                                                                                                                                                                                           | 167 - Ø3Ø - Ø21<br>RI - 1Ø                                             |
| , , , , , , , , , , , , , , , , , , ,                                                                                       | 20,000square feet                                                                                              | 1011-0930-0110-2-09-2-00-2-01-010000000000000000                                                                                                                                 | LOT SIZE                                                                                                                                                                                                                                                                                                                                                                                                                                                                                                                                                                                                                                                                                                                                                      | 20,900 SQ. FT48± ACRES                                                 |
| 50%                                                                                                                         | <u>1344.5</u> square feet (                                                                                    | <u>49</u> %)                                                                                                                                                                     | OCCUPANCY<br>GROUP                                                                                                                                                                                                                                                                                                                                                                                                                                                                                                                                                                                                                                                                                                                                            | R3 / U                                                                 |
| tscape (un<br>pe (new o                                                                                                     | existing and proposed):<br>disturbed) area:<br>r replaced landscaping) a<br><i>mal the site's net lot area</i> | 3827sq ft<br>1 <u>5,476</u> sq ft<br>rea: <u>1</u> 597sq ft                                                                                                                      | CONSTRUCTION<br>TYPE                                                                                                                                                                                                                                                                                                                                                                                                                                                                                                                                                                                                                                                                                                                                          | V-B (V-N)                                                              |
|                                                                                                                             |                                                                                                                |                                                                                                                                                                                  |                                                                                                                                                                                                                                                                                                                                                                                                                                                                                                                                                                                                                                                                                                                                                               |                                                                        |