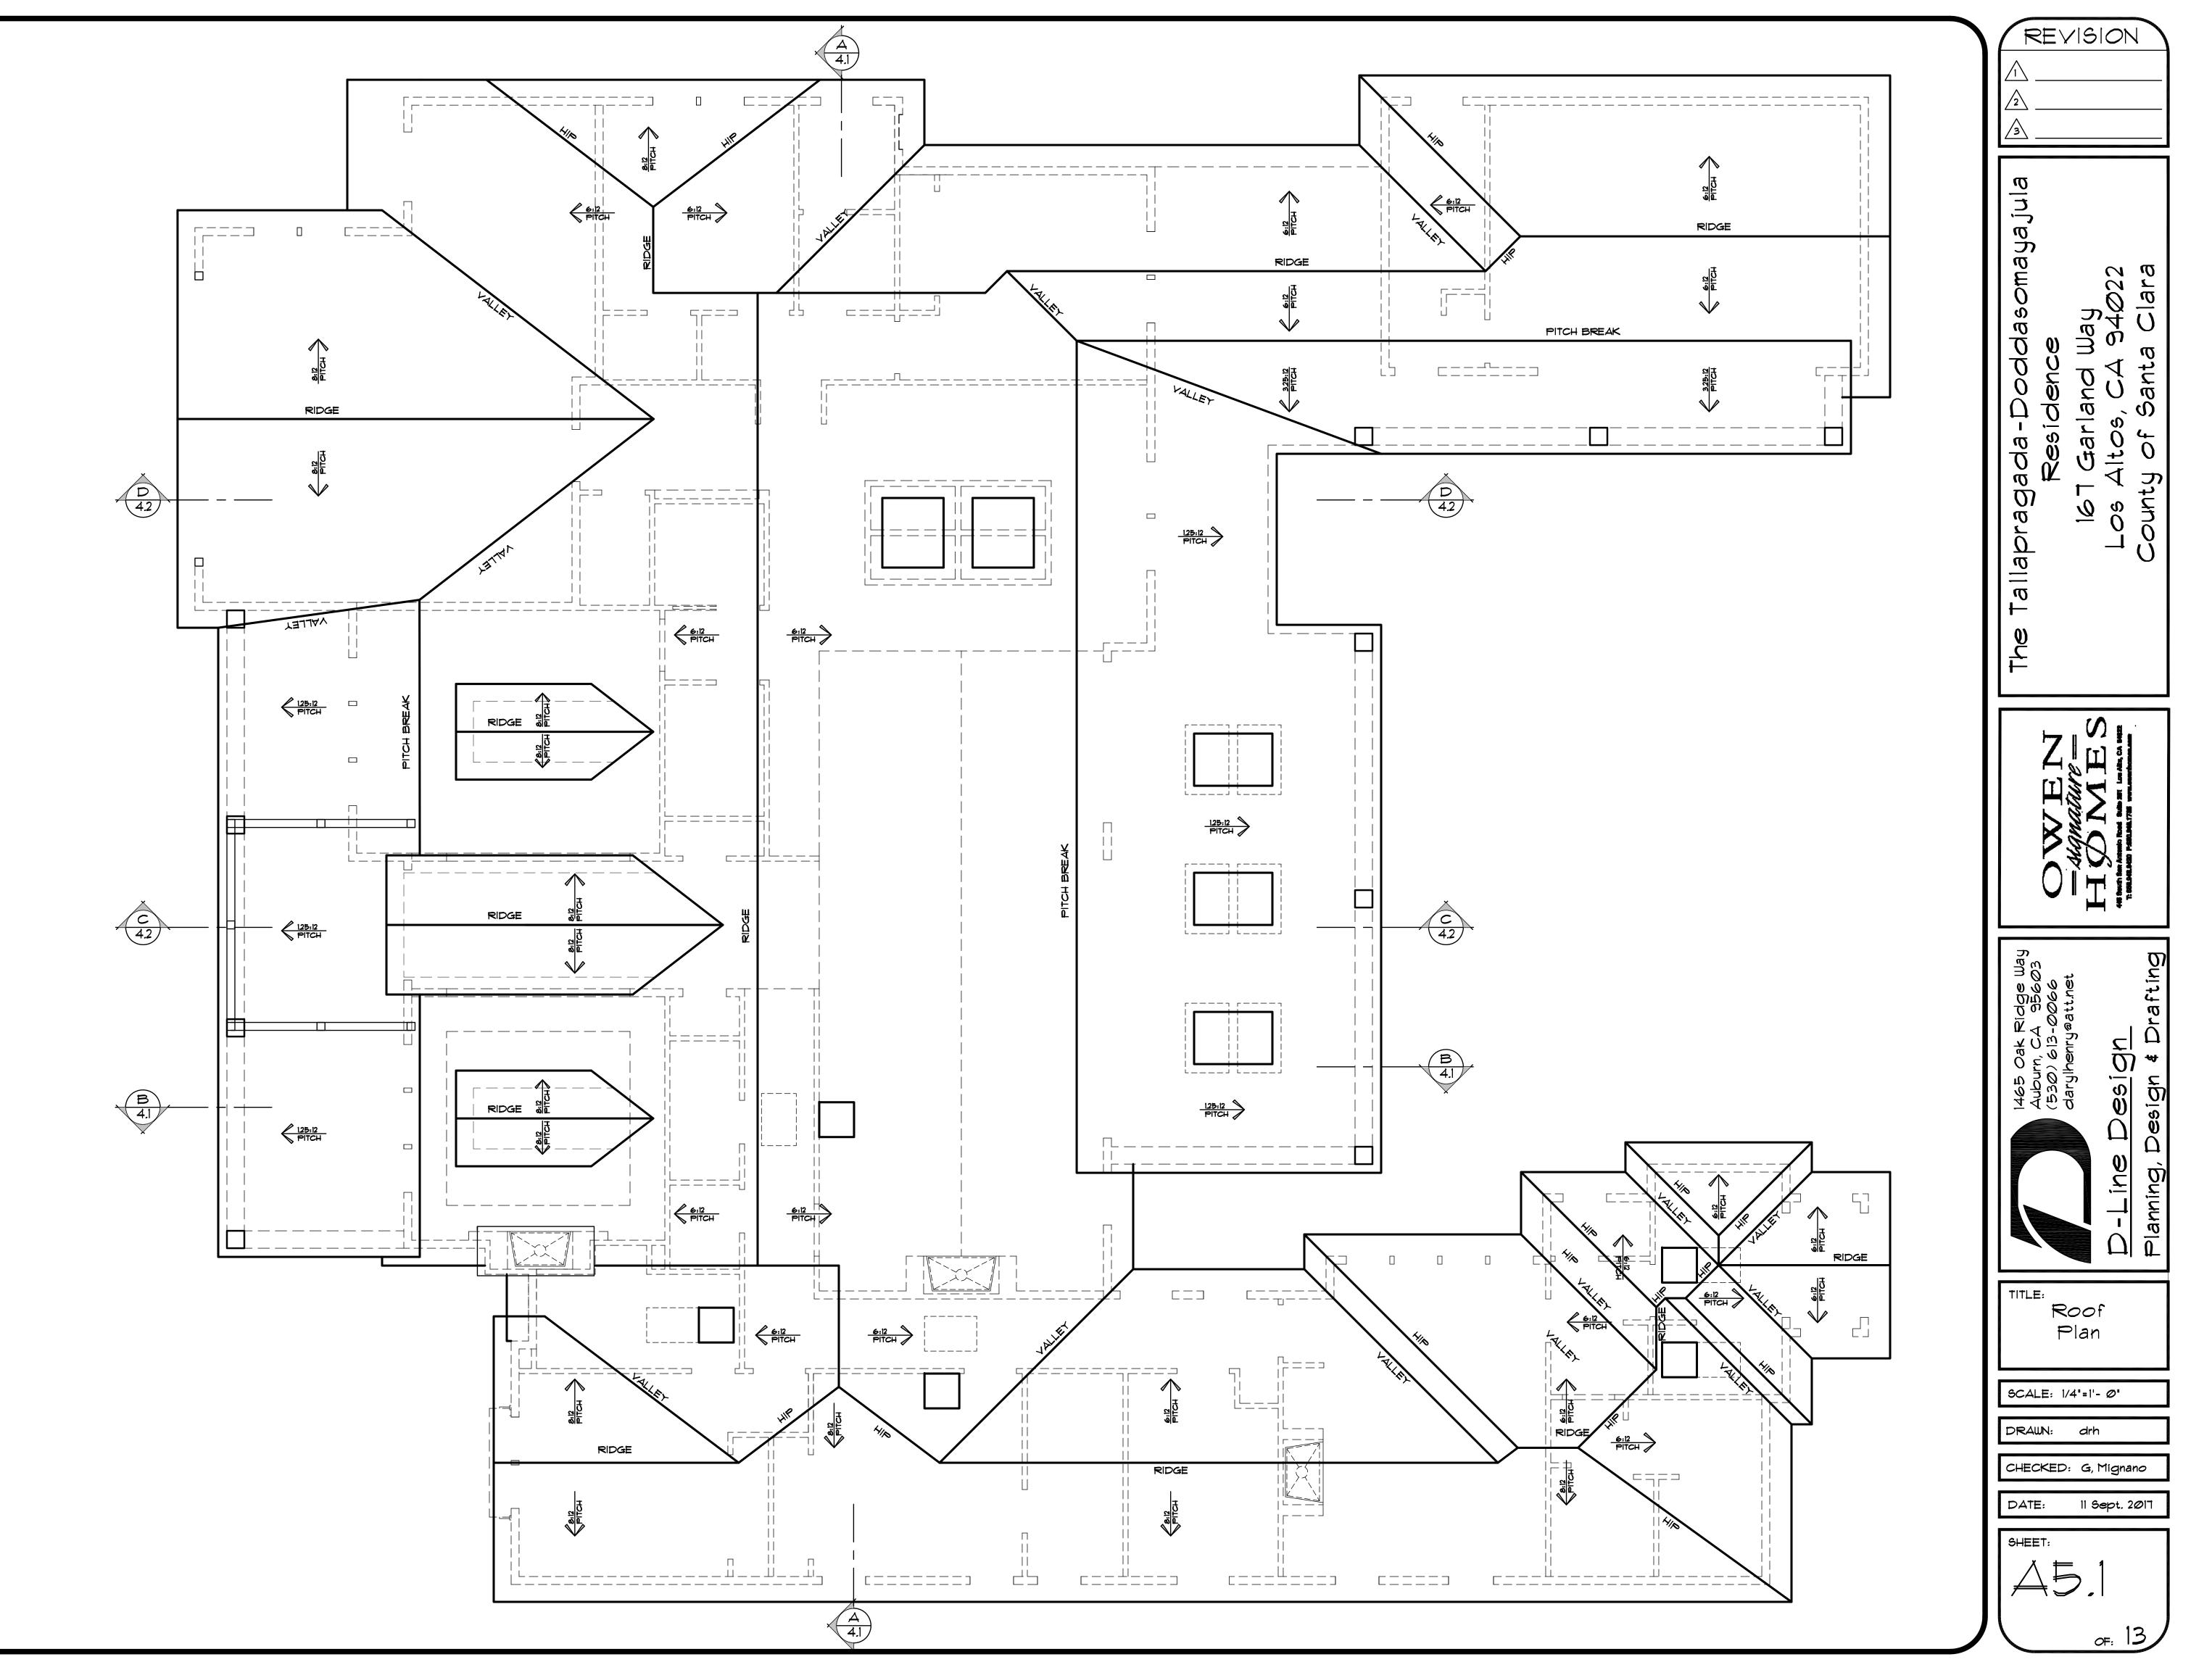

| Ξ                                                                                                                           |                                                                                                                |                                                                                                                                                                                  | SCOPE OF                                                                                                                                                                                                                                                                                                                                                                                                                                                                                                                                                                                                                                                                                                                                                      | = WORK                                                                 |
|-----------------------------------------------------------------------------------------------------------------------------|----------------------------------------------------------------------------------------------------------------|----------------------------------------------------------------------------------------------------------------------------------------------------------------------------------|---------------------------------------------------------------------------------------------------------------------------------------------------------------------------------------------------------------------------------------------------------------------------------------------------------------------------------------------------------------------------------------------------------------------------------------------------------------------------------------------------------------------------------------------------------------------------------------------------------------------------------------------------------------------------------------------------------------------------------------------------------------|------------------------------------------------------------------------|
| uare feet<br><b>25</b> sq ft<br><b>25</b> sq ft<br><b>25</b> sq ft<br><b>25</b> sq ft<br><b>25</b> sq ft<br><b>25</b> sq ft | $\frac{20152}{(29)\%}$ square feet<br>$\frac{291\%}{(29)\%}$<br>1st Flr: <u>4757</u> sq ft<br>2nd Flr: <u></u> | Allowed/Required<br>$\frac{6270}{(30\%)}$ square feet<br>$\frac{4840}{(23\%)}$ square feet<br>$\frac{25}{(23\%)}$ feet<br>$\frac{10}{10}$ feet/feet<br>$\frac{10}{10}$ feet/feet | THIS PROJECT IS THE CONSTRUCTION OF A NEW SINGLE<br>FAMILY RESIDENCE WITH AN ATTACHED TWO CAR GARAGE,<br>A CARPORT, COVERED ENTRY, COVERED EVENING VERANDA<br>AND OUTDOOR DINING. IT WILL ALSO INCLUDE A SEPARATE<br>CABANA / EXERCISE STRUCTURE ATTACHED BY A BREEZEWAY.<br>THE POOL AND HARDSCAPE CONSTRUCTION TO BE<br>COVERED UNDER SEPARATE PERMIT<br>VERIFICATION OF ALL DIMENSIONS, NOTES, MATERIALS AND<br>METHODS OF CONSTRUCTION SHALL BE THE RESPONSIBILITY<br>OF THE BUILDER. ALL REVISIONS TO PLAN, CONSTRUCTION<br>DETAILS AND ASSEMBLAGES NOT SPECIFICALLY DETAILED<br>IN THE APPROVED DRAWINGS ARE THE SOLE RESPONSIBILITY<br>OF THE BUILDER. ANY CHANGES TO THE PLAN REQUIRE REVIEW<br>AND APPROVAL FROM THE OWNER AND OWEN SIGNATURE HOMES. |                                                                        |
| I'AGE B                                                                                                                     | 22_feet                                                                                                        | _27_feet                                                                                                                                                                         | PROJECT DATA                                                                                                                                                                                                                                                                                                                                                                                                                                                                                                                                                                                                                                                                                                                                                  |                                                                        |
| uare feet                                                                                                                   | Change in<br>2998 square feet                                                                                  | Total Proposed<br><u>4273</u> square feet                                                                                                                                        | OWNER:                                                                                                                                                                                                                                                                                                                                                                                                                                                                                                                                                                                                                                                                                                                                                        | TALLAPRAGADA-DODDASOMAYAJULA<br>167 GARLAND WAY<br>LOS ALTOS, CA 94022 |
| uare feet                                                                                                                   | <u>64</u> square feet                                                                                          |                                                                                                                                                                                  | LOT DATA:                                                                                                                                                                                                                                                                                                                                                                                                                                                                                                                                                                                                                                                                                                                                                     |                                                                        |
| LCULATIONS                                                                                                                  |                                                                                                                |                                                                                                                                                                                  | A. P. NO.<br>ZONING                                                                                                                                                                                                                                                                                                                                                                                                                                                                                                                                                                                                                                                                                                                                           | 167 - Ø3Ø - Ø21<br>RI - 1Ø                                             |
| , , , , , , , , , , , , , , , , , , ,                                                                                       | 20,000square feet                                                                                              | 1011-0930-0110-2-09-2-00-2-01-010000000000000000                                                                                                                                 | LOT SIZE                                                                                                                                                                                                                                                                                                                                                                                                                                                                                                                                                                                                                                                                                                                                                      | 20,900 SQ. FT48± ACRES                                                 |
| 50%                                                                                                                         | <u>1344.5</u> square feet (                                                                                    | <u>49</u> %)                                                                                                                                                                     | OCCUPANCY<br>GROUP                                                                                                                                                                                                                                                                                                                                                                                                                                                                                                                                                                                                                                                                                                                                            | R3 / U                                                                 |
| tscape (un<br>pe (new o                                                                                                     | existing and proposed):<br>disturbed) area:<br>r replaced landscaping) a<br><i>mal the site's net lot area</i> | 3827sq ft<br>1 <u>5,476</u> sq ft<br>rea: <u>1</u> 597sq ft                                                                                                                      | CONSTRUCTION<br>TYPE                                                                                                                                                                                                                                                                                                                                                                                                                                                                                                                                                                                                                                                                                                                                          | V-B (V-N)                                                              |
|                                                                                                                             |                                                                                                                |                                                                                                                                                                                  |                                                                                                                                                                                                                                                                                                                                                                                                                                                                                                                                                                                                                                                                                                                                                               |                                                                        |