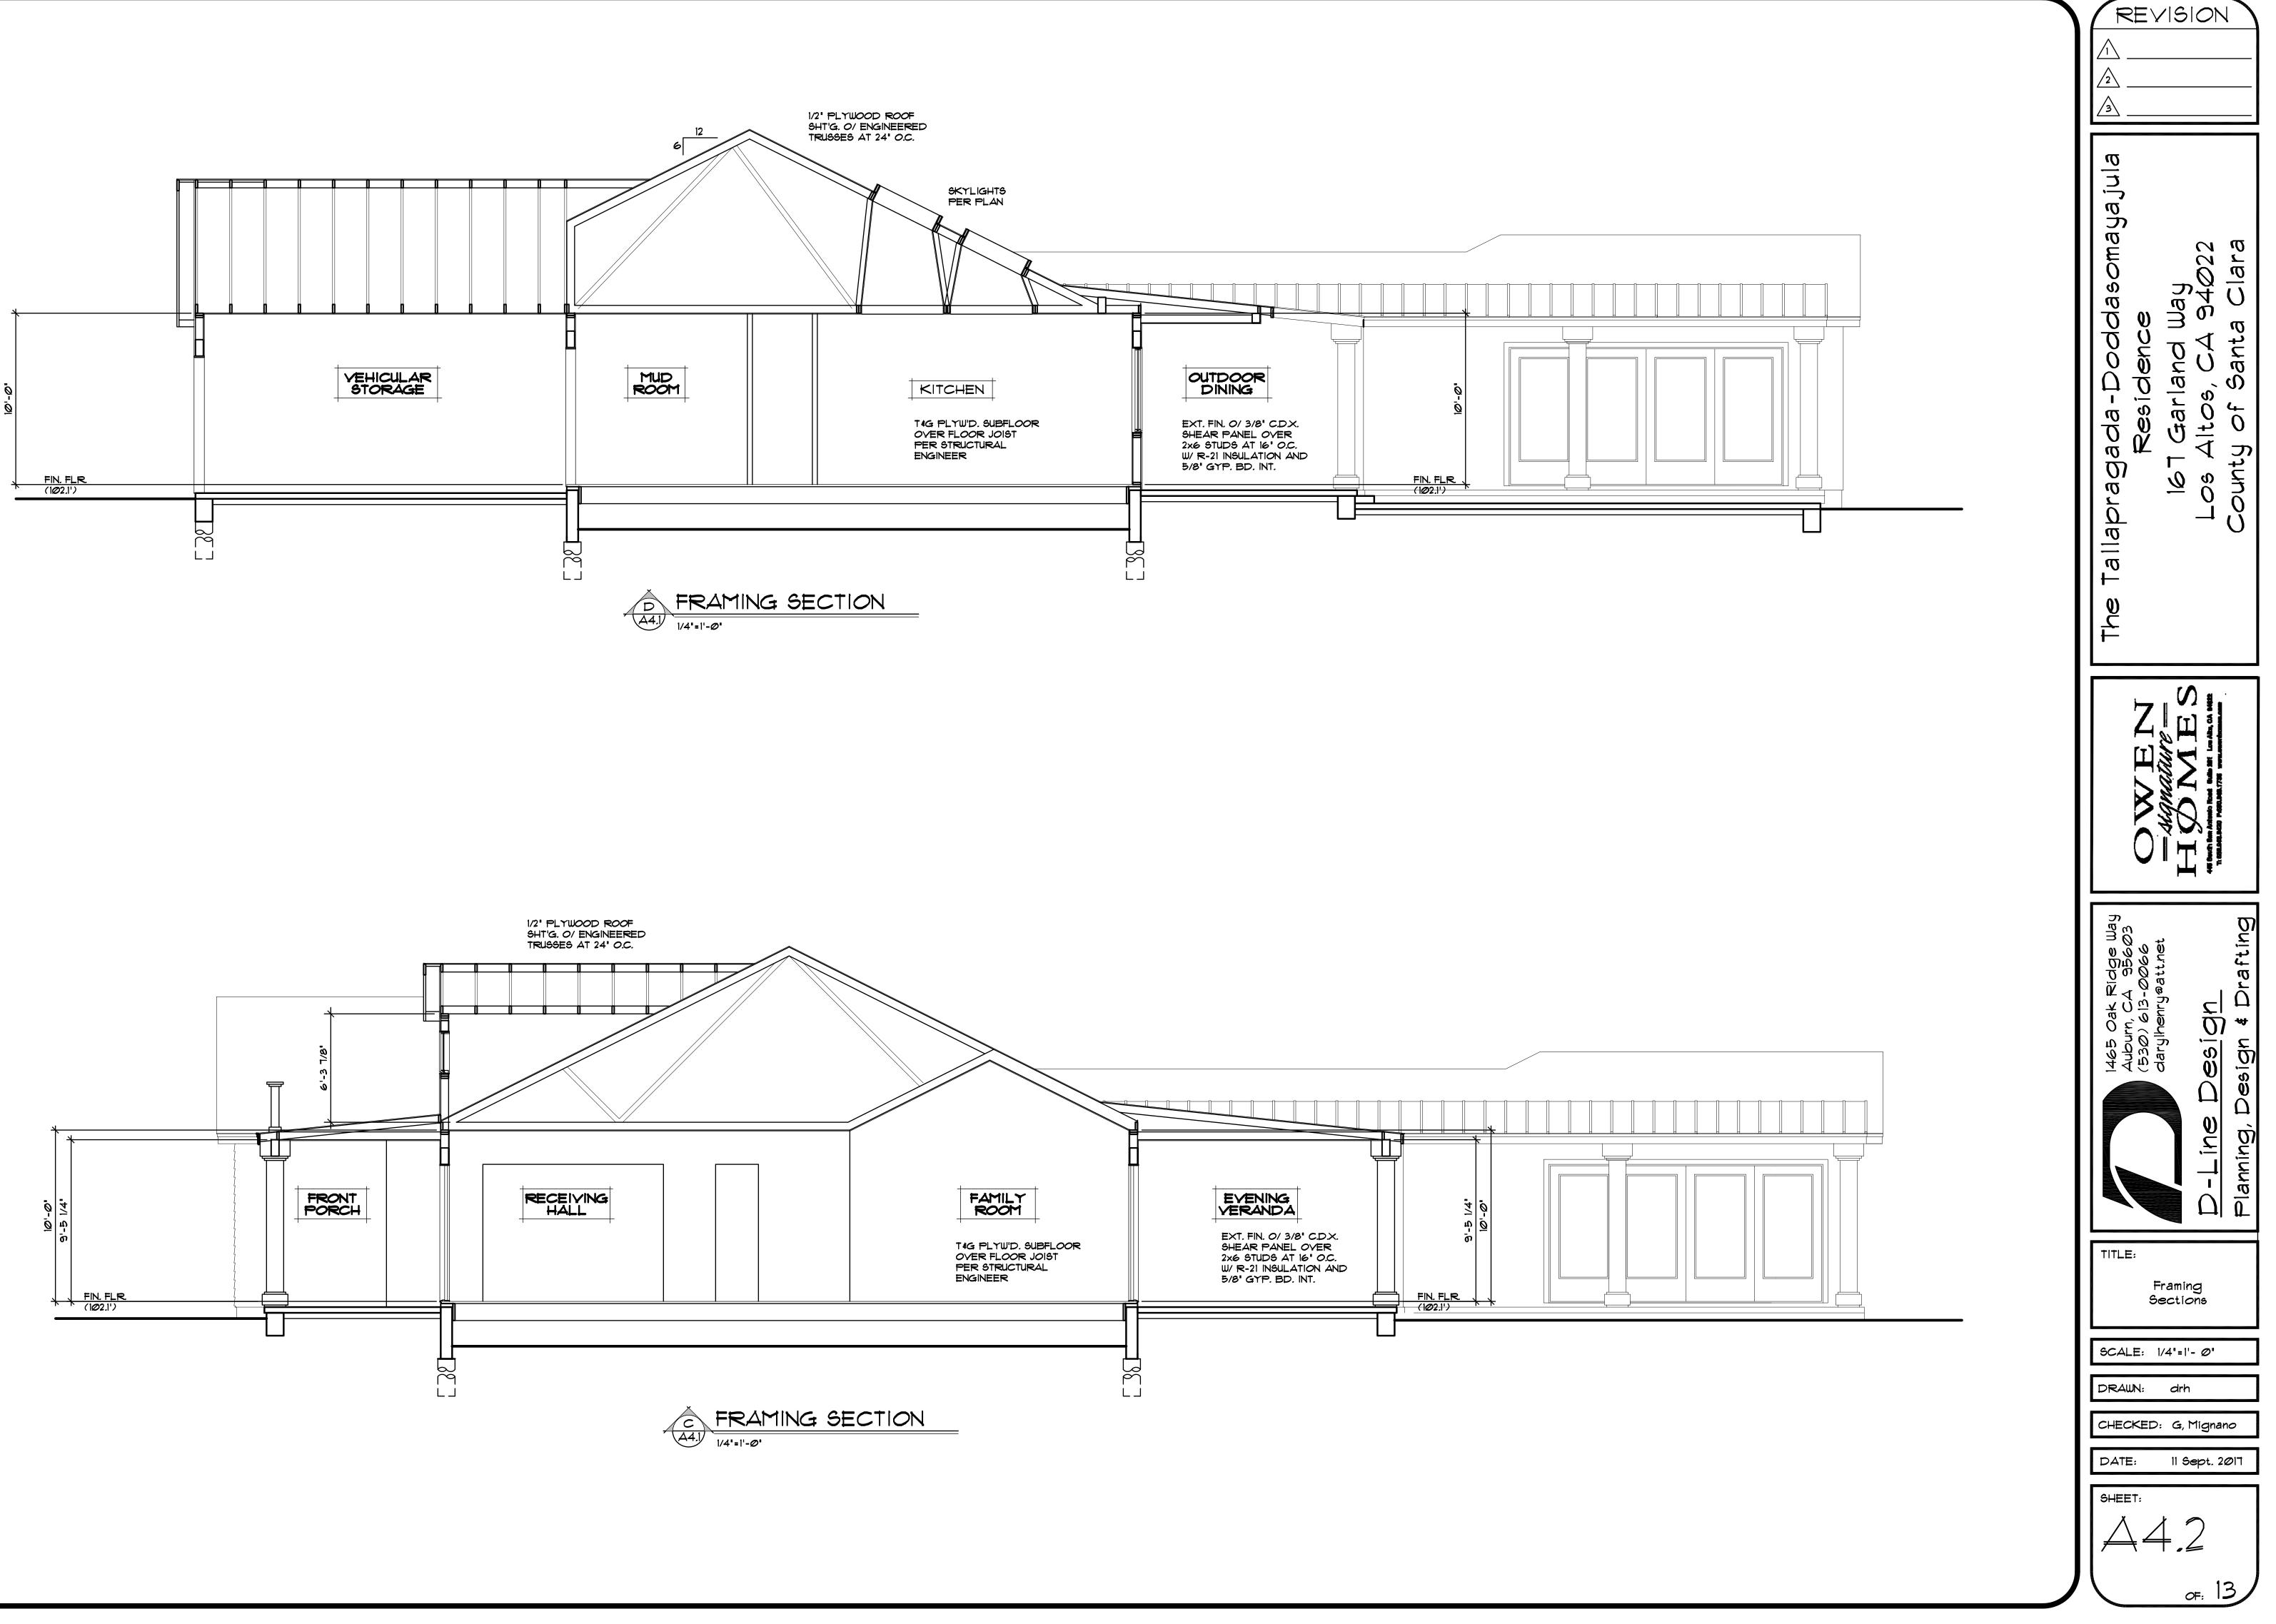

| Ξ                                                                                                                           |                                                                                                                |                                                                                                                                                                                  | SCOPE OF                                                                                                                                                                                                                                                                                                                                                                                                                                                                                                                                                                                                                                                                                                                                                      | = WORK                                                                 |
|-----------------------------------------------------------------------------------------------------------------------------|----------------------------------------------------------------------------------------------------------------|----------------------------------------------------------------------------------------------------------------------------------------------------------------------------------|---------------------------------------------------------------------------------------------------------------------------------------------------------------------------------------------------------------------------------------------------------------------------------------------------------------------------------------------------------------------------------------------------------------------------------------------------------------------------------------------------------------------------------------------------------------------------------------------------------------------------------------------------------------------------------------------------------------------------------------------------------------|------------------------------------------------------------------------|
| uare feet<br><b>25</b> sq ft<br><b>25</b> sq ft<br><b>25</b> sq ft<br><b>25</b> sq ft<br><b>25</b> sq ft<br><b>25</b> sq ft | $\frac{20152}{(29)\%}$ square feet<br>$\frac{291\%}{(29)\%}$<br>1st Flr: <u>4757</u> sq ft<br>2nd Flr: <u></u> | Allowed/Required<br>$\frac{6270}{(30\%)}$ square feet<br>$\frac{4840}{(23\%)}$ square feet<br>$\frac{25}{(23\%)}$ feet<br>$\frac{10}{10}$ feet/feet<br>$\frac{10}{10}$ feet/feet | THIS PROJECT IS THE CONSTRUCTION OF A NEW SINGLE<br>FAMILY RESIDENCE WITH AN ATTACHED TWO CAR GARAGE,<br>A CARPORT, COVERED ENTRY, COVERED EVENING VERANDA<br>AND OUTDOOR DINING. IT WILL ALSO INCLUDE A SEPARATE<br>CABANA / EXERCISE STRUCTURE ATTACHED BY A BREEZEWAY.<br>THE POOL AND HARDSCAPE CONSTRUCTION TO BE<br>COVERED UNDER SEPARATE PERMIT<br>VERIFICATION OF ALL DIMENSIONS, NOTES, MATERIALS AND<br>METHODS OF CONSTRUCTION SHALL BE THE RESPONSIBILITY<br>OF THE BUILDER. ALL REVISIONS TO PLAN, CONSTRUCTION<br>DETAILS AND ASSEMBLAGES NOT SPECIFICALLY DETAILED<br>IN THE APPROVED DRAWINGS ARE THE SOLE RESPONSIBILITY<br>OF THE BUILDER. ANY CHANGES TO THE PLAN REQUIRE REVIEW<br>AND APPROVAL FROM THE OWNER AND OWEN SIGNATURE HOMES. |                                                                        |
| I'AGE B                                                                                                                     | 22_feet                                                                                                        | _27_feet                                                                                                                                                                         | PROJECT DATA                                                                                                                                                                                                                                                                                                                                                                                                                                                                                                                                                                                                                                                                                                                                                  |                                                                        |
| uare feet                                                                                                                   | Change in<br>2998 square feet                                                                                  | Total Proposed<br><u>4273</u> square feet                                                                                                                                        | OWNER:                                                                                                                                                                                                                                                                                                                                                                                                                                                                                                                                                                                                                                                                                                                                                        | TALLAPRAGADA-DODDASOMAYAJULA<br>167 GARLAND WAY<br>LOS ALTOS, CA 94022 |
| uare feet                                                                                                                   | <u>64</u> square feet                                                                                          |                                                                                                                                                                                  | LOT DATA:                                                                                                                                                                                                                                                                                                                                                                                                                                                                                                                                                                                                                                                                                                                                                     |                                                                        |
| LCULATIONS                                                                                                                  |                                                                                                                |                                                                                                                                                                                  | A. P. NO.<br>ZONING                                                                                                                                                                                                                                                                                                                                                                                                                                                                                                                                                                                                                                                                                                                                           | 167 - Ø3Ø - Ø21<br>RI - 1Ø                                             |
| , , , , , , , , , , , , , , , , , , ,                                                                                       | 20,000square feet                                                                                              | 1011-0930-0110-2-09-2-00-2-01-010000000000000000                                                                                                                                 | LOT SIZE                                                                                                                                                                                                                                                                                                                                                                                                                                                                                                                                                                                                                                                                                                                                                      | 20,900 SQ. FT48± ACRES                                                 |
| 50%                                                                                                                         | <u>1344.5</u> square feet (                                                                                    | <u>49</u> %)                                                                                                                                                                     | OCCUPANCY<br>GROUP                                                                                                                                                                                                                                                                                                                                                                                                                                                                                                                                                                                                                                                                                                                                            | R3 / U                                                                 |
| tscape (un<br>pe (new o                                                                                                     | existing and proposed):<br>disturbed) area:<br>r replaced landscaping) a<br><i>mal the site's net lot area</i> | 3827sq ft<br>1 <u>5,476</u> sq ft<br>rea: <u>1</u> 597sq ft                                                                                                                      | CONSTRUCTION<br>TYPE                                                                                                                                                                                                                                                                                                                                                                                                                                                                                                                                                                                                                                                                                                                                          | V-B (V-N)                                                              |
|                                                                                                                             |                                                                                                                |                                                                                                                                                                                  |                                                                                                                                                                                                                                                                                                                                                                                                                                                                                                                                                                                                                                                                                                                                                               |                                                                        |