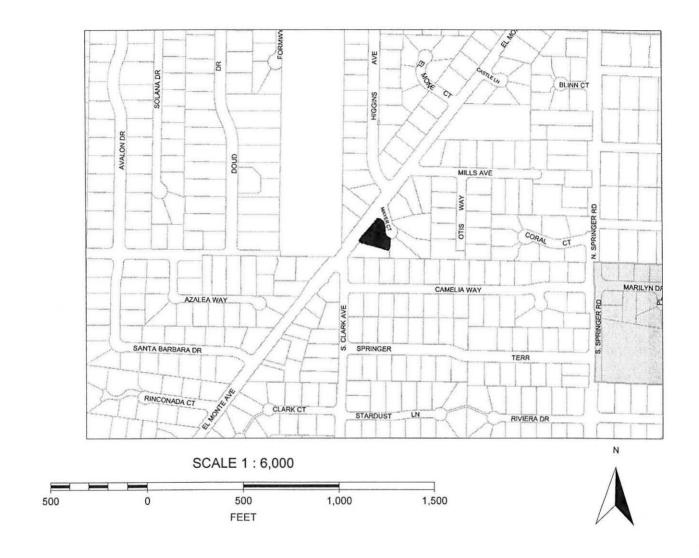

ts of this size could only be accomplished by extending into the setbacks. The front setback encroachments will not extend into the front setback any further than the existing home, therefore it will not affect the neighbors more than it does today. The rear encroachment faces the neighbors side yard where they have an accessory structure that has a similar setback. The streetside encroachment extends the least into the setback and will have no adverse effects. We will be adding a new garage and changing the location of the garage door which will improve the safety of the approach to this house greatly.

## ATTACHMENT C

## AREA MAL



#### **CITY OF LOS ALTOS**

APPLICATION: 15-V-05

**APPLICANT:** M. Miner/R. Dessouki **SITE ADDRESS:** 33 Mayer Court



Not to Scale

# **VICINITY MAP**



#### CITY OF LOS ALTOS

APPLICATION: 15-V-05

APPLICANT: M. Miner/R. Dessouki

SITE ADDRESS: 33 Mayer Court

# 33 Mayer Court 500-foot Notification Map