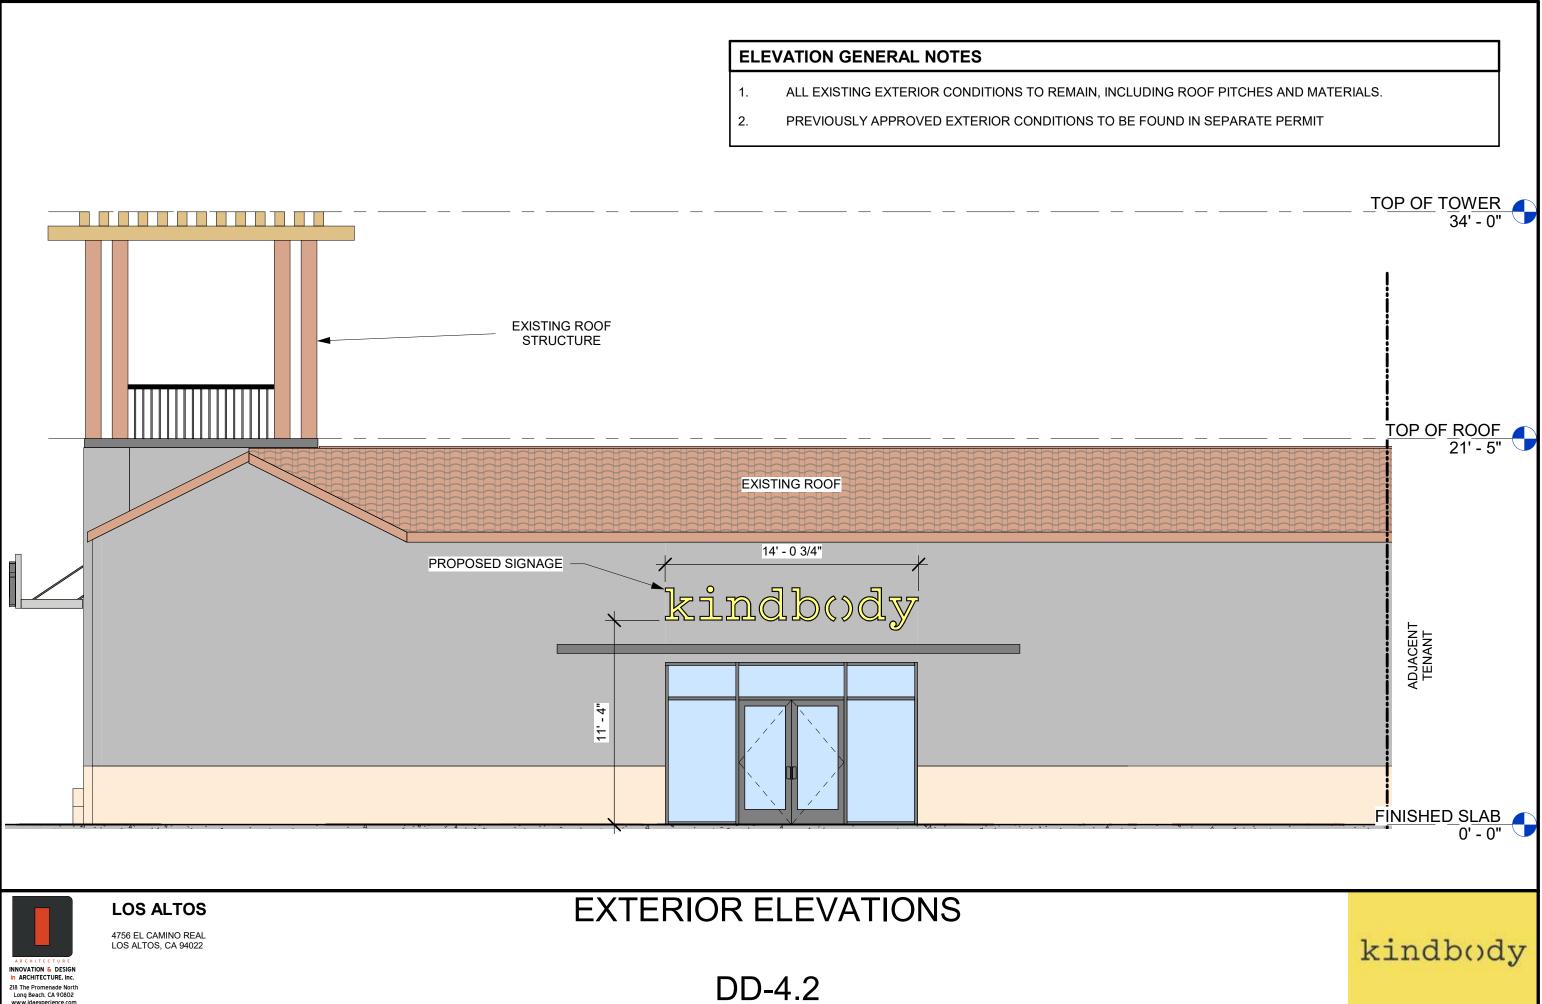

#### LOS ALTOS

4756 EL CAMINO REAL LOS ALTOS, CA 94022

**EXTERIOR ELEVATIONS** 

DD-4.1