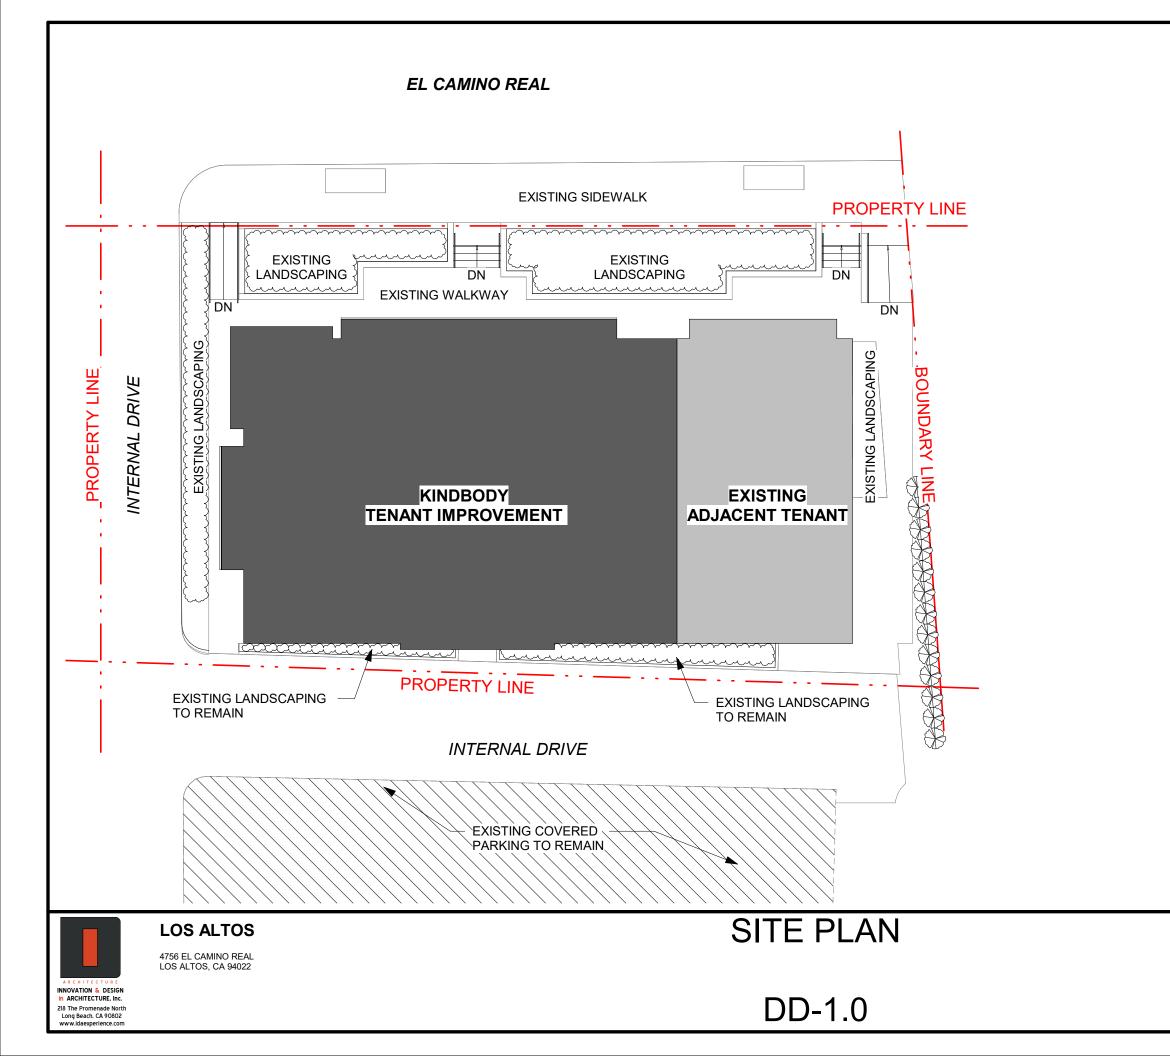

|
| DD-4.1 | ΕX                                                       |
| DD-4.2 | EX                                                       |
|        | DD-1.0<br>DD-2.0<br>DD-2.1<br>DD-3.0<br>DD-4.0<br>DD-4.1 |

VICINITY MAP



#### LOS ALTOS

4756 EL CAMINO REAL LOS ALTOS, CA 94022

# **COVER PAGE**

DD-0.0

OVER PAGE TE PLAN OOR PLAN (ISTING FLOOR PLAN & DEMO DOF PLAN **(TERIOR ELEVATIONS (TERIOR ELEVATIONS (TERIOR ELEVATIONS** 

#### **PROJECT SCOPE / DESCRIPTION**

THE INTENT OF THE SCOPE CONTAINED WITHIN THESE DOCUMENTS RELATES TO A TENANT IMPROVEMENT IN AN EXISTING BUILDING. FOR AN IVF CLINIC. PROJECT WORK INCLUDES BUT IS NOT LIMITED TO:

MODIFIED HVAC DUCTWORK & EXHAUST SYSTEMS, INTERIOR ELECTRICAL SYSTEMS, INTERIOR FINISHES & INTERIOR FURNISHINGS



## DD-2.0



218 The Promenade North Long Beach, CA 90802 www.idaexperience.com

#### LOS ALTOS

4756 EL CAMINO REAL LOS ALTOS, CA 94022

# **FLOOR PLAN**







### 

4756 EL CAMINO REAL LOS ALTOS, CA 94022

# **EXISTING FLOOR PLAN & DEMO**

DD-2.1





LOS ALTOS

4756 EL CAMINO REAL LOS ALTOS, CA 94022

DD-3.0





DD-4.0





#### LOS ALTOS

4756 EL CAMINO REAL LOS ALTOS, CA 94022

**EXTERIOR ELEVATIONS** 

DD-4.1