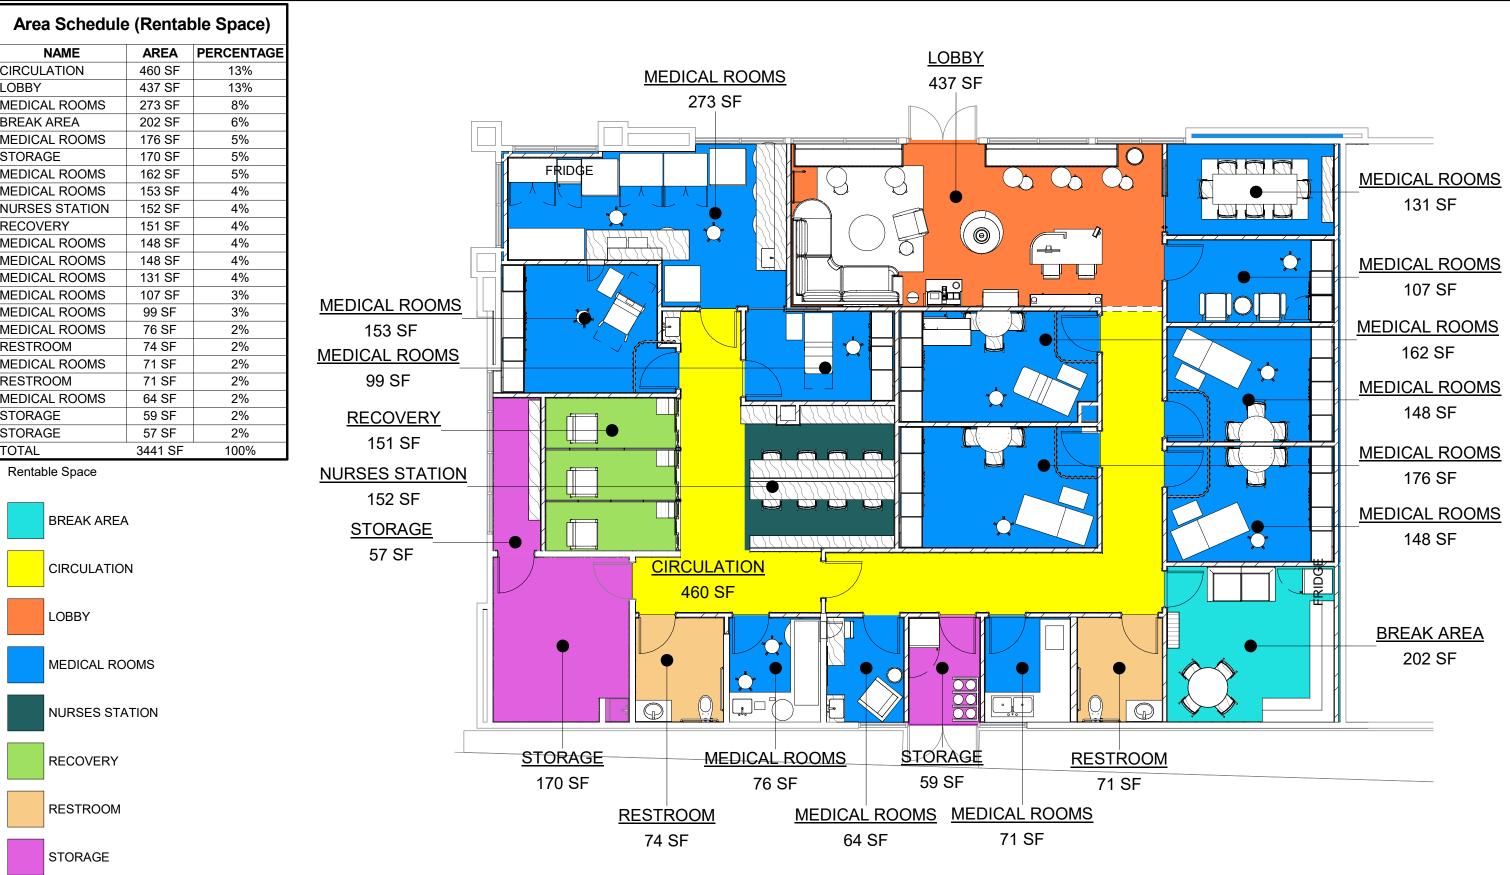

|
|        | DD-1.0<br>DD-2.0<br>DD-2.1<br>DD-3.0<br>DD-4.0<br>DD-4.1 |

VICINITY MAP



#### LOS ALTOS

4756 EL CAMINO REAL LOS ALTOS, CA 94022

# **COVER PAGE**

DD-0.0

OVER PAGE TE PLAN OOR PLAN (ISTING FLOOR PLAN & DEMO DOF PLAN **(TERIOR ELEVATIONS (TERIOR ELEVATIONS (TERIOR ELEVATIONS** 

#### **PROJECT SCOPE / DESCRIPTION**

THE INTENT OF THE SCOPE CONTAINED WITHIN THESE DOCUMENTS RELATES TO A TENANT IMPROVEMENT IN AN EXISTING BUILDING. FOR AN IVF CLINIC. PROJECT WORK INCLUDES BUT IS NOT LIMITED TO:

MODIFIED HVAC DUCTWORK & EXHAUST SYSTEMS, INTERIOR ELECTRICAL SYSTEMS, INTERIOR FINISHES & INTERIOR FURNISHINGS



## DD-2.0



218 The Promenade North Long Beach, CA 90802 www.idaexperience.com

#### LOS ALTOS

4756 EL CAMINO REAL LOS ALTOS, CA 94022

# **FLOOR PLAN**







### 

4756 EL CAMINO REAL LOS ALTOS, CA 94022

# **EXISTING FLOOR PLAN & DEMO**

DD-2.1





LOS ALTOS

4756 EL CAMINO REAL LOS ALTOS, CA 94022

DD-3.0





DD-4.0





#### LOS ALTOS

4756 EL CAMINO REAL LOS ALTOS, CA 94022

**EXTERIOR ELEVATIONS** 

DD-4.1