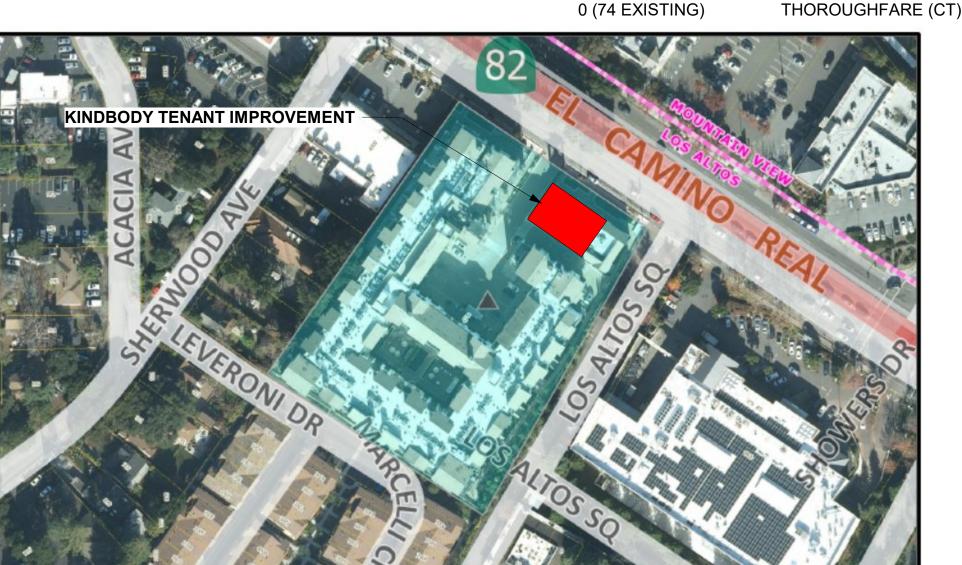

# **4756 EL CAMINO REAL LOS ALTOS, CA 94022**

APN: 170-01-099

PROJECT LOT SIZE: 3.500 SQ. FT. (3.12% OF TOTAL LOT) TOTAL LOT SIZE:

111,882 SQ. FT.

**ESTIMATED PARKING** STALLS REQUIRED: 15

PARKING STALLS PROPOSED: 0 (74 EXISTING)

**GENERAL PLAN USE:** THOROUGHFARE COMMERICAL

**CITY ZONING:** 

COMMERICAL

| DD-1.1 | SIT |
|--------|-----|
| DD-2.0 | FLC |
| DD-2.1 | EXI |
| DD-3.0 | RO  |
| DD-4.0 | EXT |
| DD-4.1 | EXT |
| DD-4.2 | EXT |