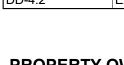

# **4756 EL CAMINO REAL LOS ALTOS, CA 94022**

APN: 170-01-099

PROJECT LOT SIZE: 3.500 SQ. FT. (3.12% OF TOTAL LOT) TOTAL LOT SIZE:

111,882 SQ. FT.

**ESTIMATED PARKING** STALLS REQUIRED: 15

PARKING STALLS PROPOSED: 0 (74 EXISTING)

**GENERAL PLAN USE:** THOROUGHFARE COMMERICAL

**CITY ZONING:** 

COMMERICAL

| DD-1.1 | SIT |
|--------|-----|
| DD-2.0 | FLC |
| DD-2.1 | EXI |
| DD-3.0 | RO  |
| DD-4.0 | EXT |
| DD-4.1 | EXT |
| DD-4.2 | EXT |