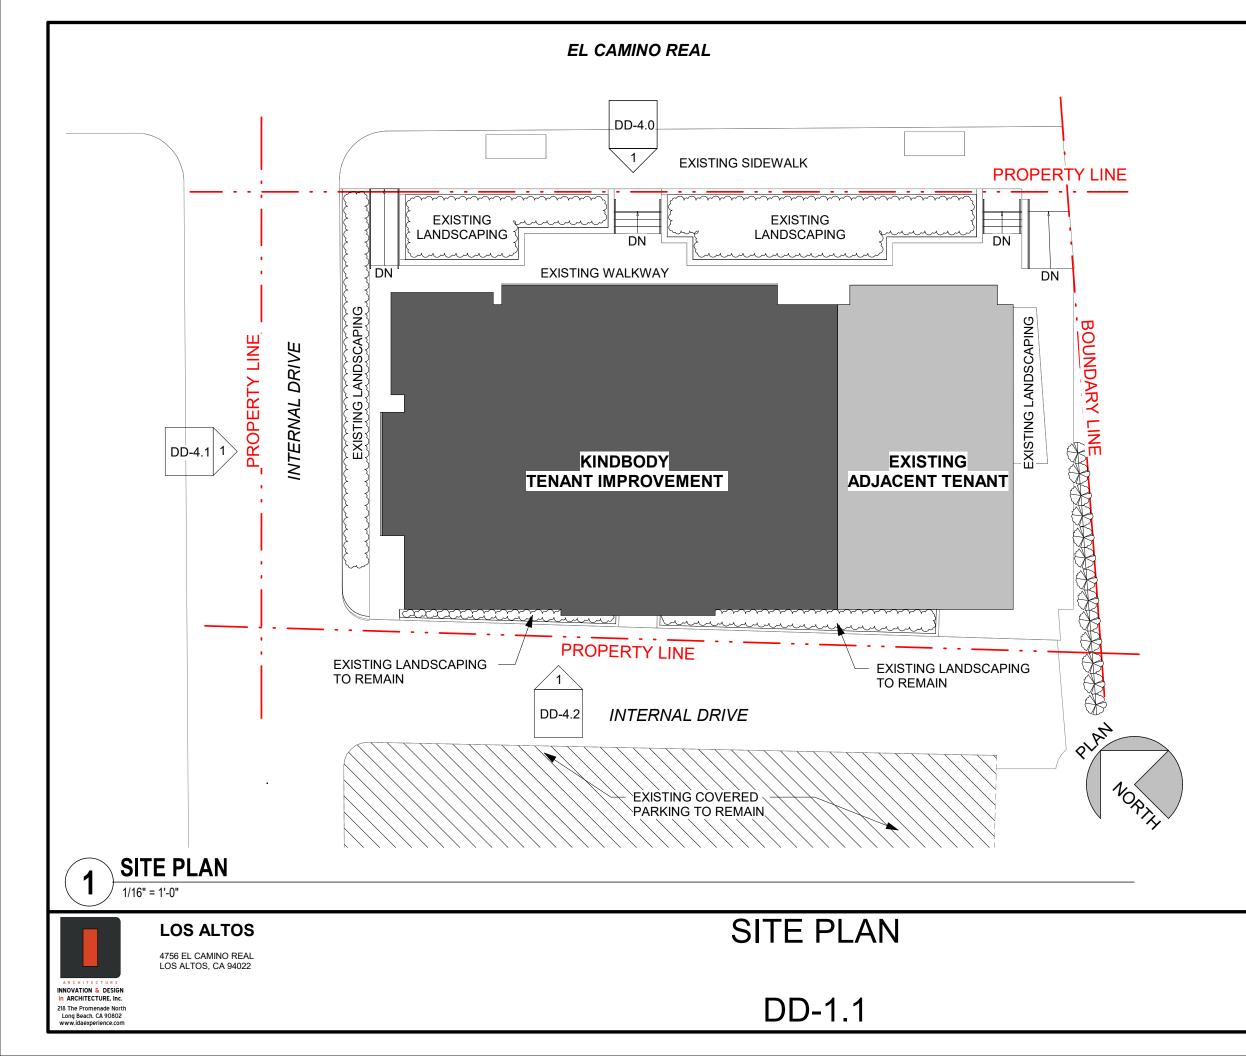

# **4756 EL CAMINO REAL LOS ALTOS, CA 94022**

APN: 170-01-099

PROJECT LOT SIZE: 3.500 SQ. FT. (3.12% OF TOTAL LOT) TOTAL LOT SIZE:

111,882 SQ. FT.

**ESTIMATED PARKING** STALLS REQUIRED: 15

PARKING STALLS PROPOSED: 0 (74 EXISTING)

**GENERAL PLAN USE:** THOROUGHFARE COMMERICAL

**CITY ZONING:** 

COMMERICAL

| DD-1.1 | SIT |
|--------|-----|
| DD-2.0 | FLC |
| DD-2.1 | EXI |
| DD-3.0 | RO  |
| DD-4.0 | EXT |
| DD-4.1 | EXT |
| DD-4.2 | EXT |