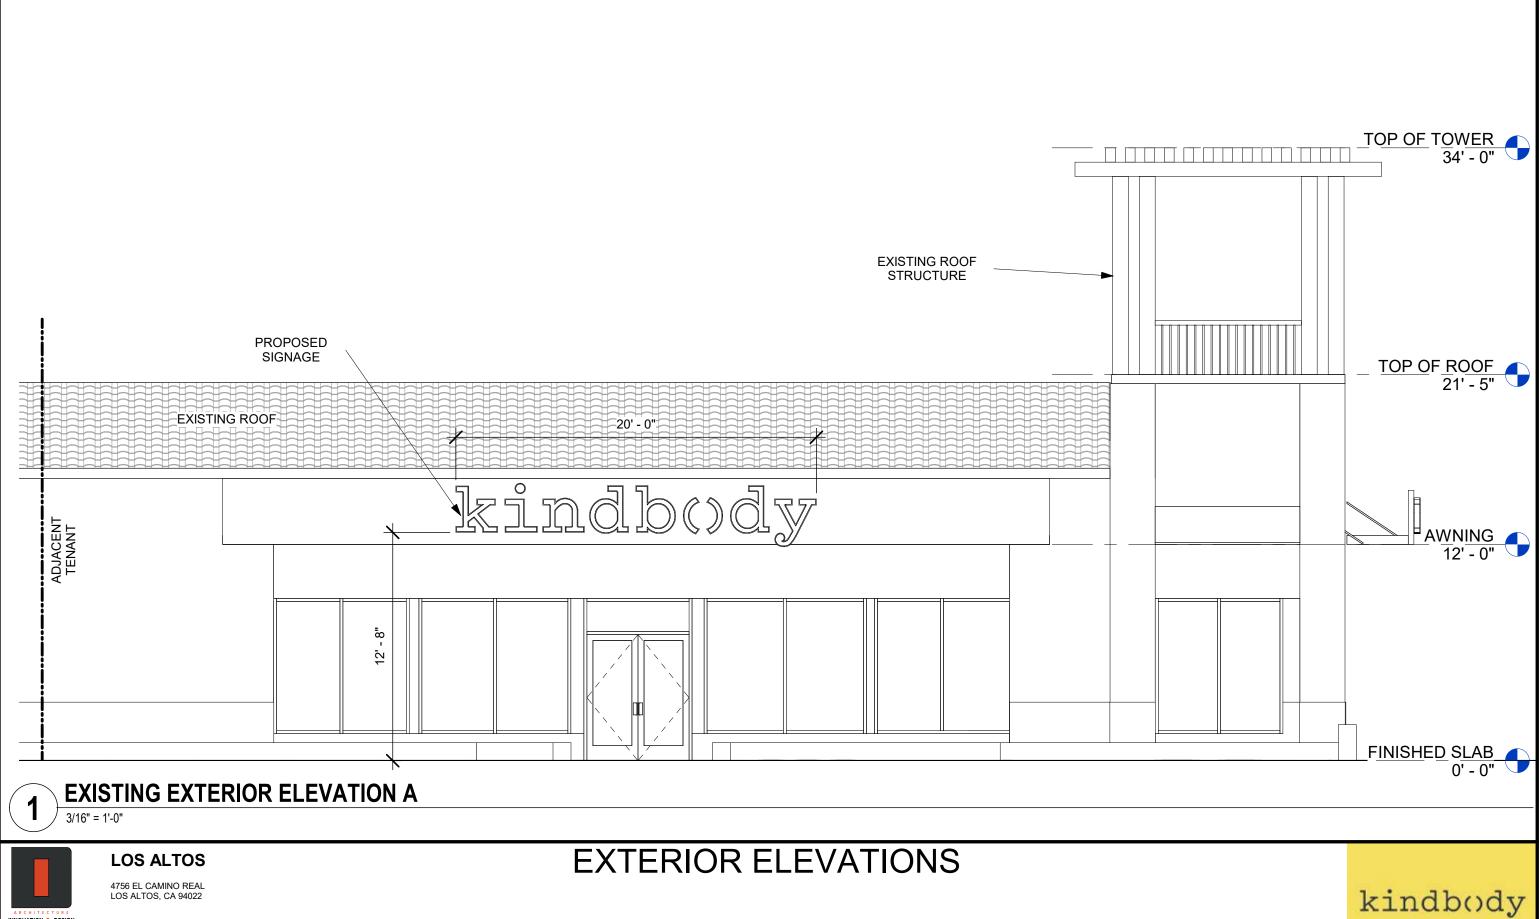

HS OF TIME.

### **PROJECT SCOPE**

THE INTENT OF THE SCOPE CONTAINED WITHIN THESE DOCUMENTS RELATES TO A TENANT IMPROVEMENT IN AN EXISTING BUILDING FOR AN IVF CLINIC, PROJECT WORK INCLUDES BUT IS NOT LIMITED TO:

MODIFIED HVAC DUCTWORK & EXHAUST SYSTEMS, INTERIOR ELECTRICAL SYSTEMS, INTERIOR FINISHES & INTERIOR FURNISHINGS



LOT MAP



## LOS ALTOS

4756 EL CAMINO REAL LOS ALTOS, CA 94022

**COVER PAGE** 

DD-0.0

COVER PAGE SITE PLAN E PLAN OOR PLAN ISTING FLOOR PLAN & DEMO OF PLAN TERIOR ELEVATIONS TERIOR ELEVATIONS TERIOR ELEVATIONS





# DD-2.0



### LOS ALTOS

4756 EL CAMINO REAL LOS ALTOS, CA 94022

**FLOOR PLAN** 







LOS ALTOS 4756 EL CAMINO REAL LOS ALTOS, CA 94022 EXISTING FLOOR PLAN & DEMO

DD-2.1





LOS ALTOS

4756 EL CAMINO REAL LOS ALTOS, CA 94022 ROOF PLAN

DD-3.0



INNOVATION & DESIGN in ARCHITECTURE, Inc. 218 The Promenade North Long Beach, CA 90802 www.idaexperience.com

# DD-4.0