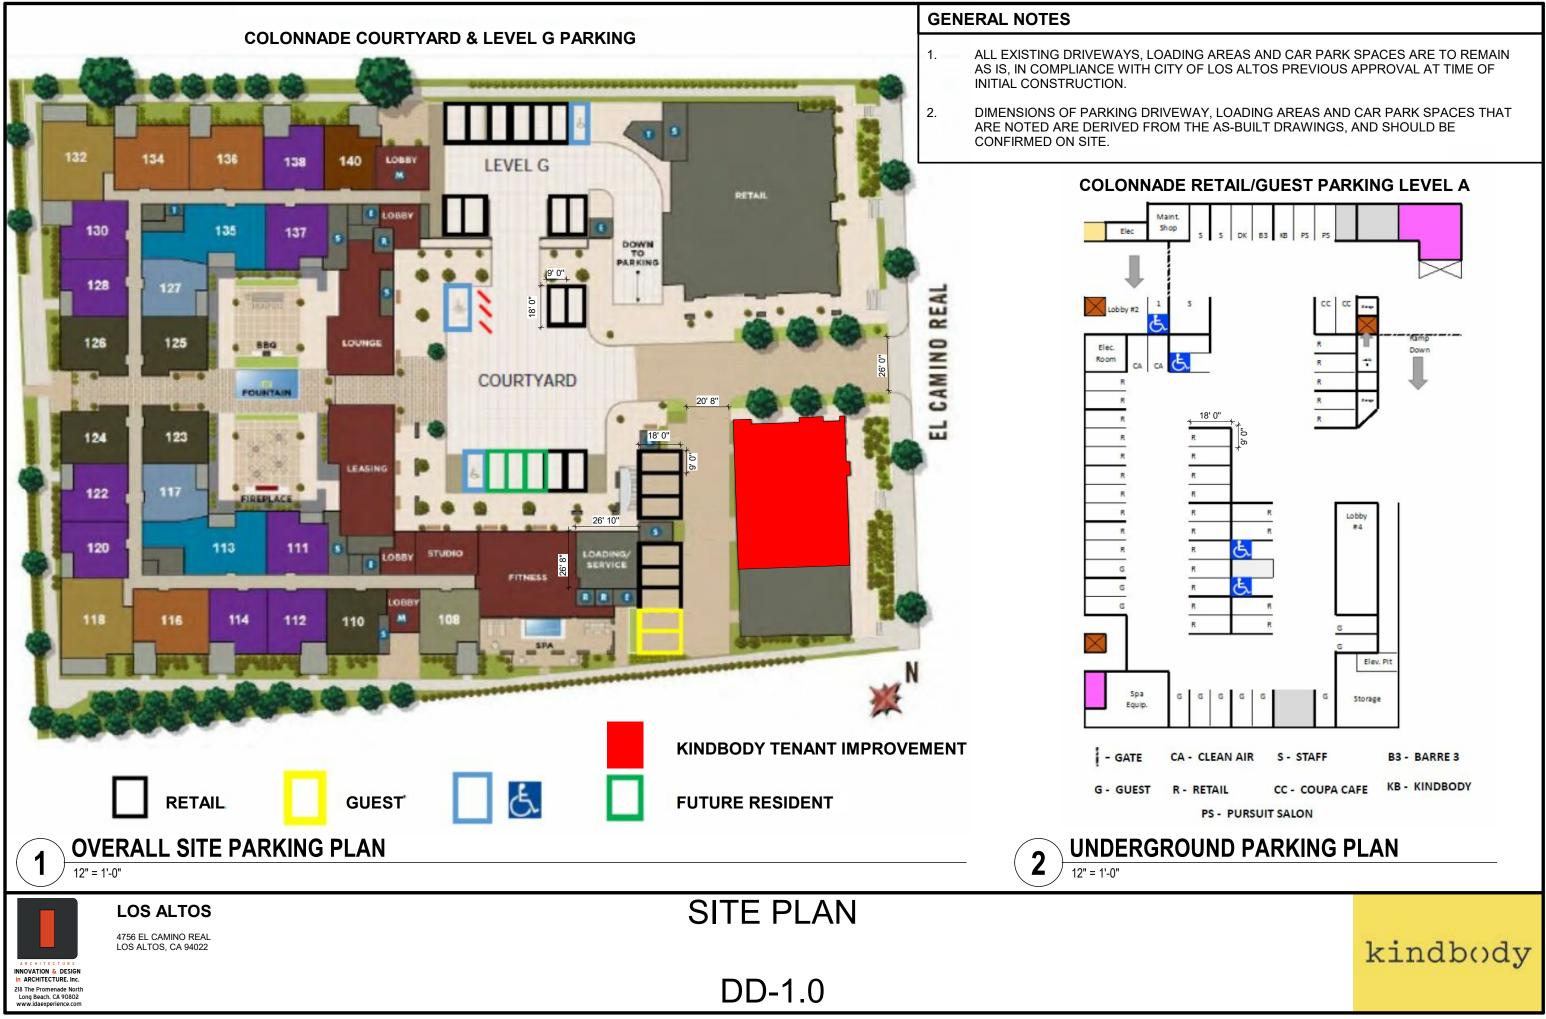

# **4756 EL CAMINO REAL LOS ALTOS, CA 94022**

APN: 170-01-099

PROJECT LOT SIZE: 3.500 SQ. FT. (3.12% OF TOTAL LOT) TOTAL LOT SIZE:

111,882 SQ. FT.

**ESTIMATED PARKING** STALLS REQUIRED: 15

PARKING STALLS PROPOSED: 0 (74 EXISTING)

**GENERAL PLAN USE:** THOROUGHFARE COMMERICAL

**CITY ZONING:** 

COMMERICAL

| DD-1.1 | SIT |
|--------|-----|
| DD-2.0 | FLC |
| DD-2.1 | EXI |
| DD-3.0 | RO  |
| DD-4.0 | EXT |
| DD-4.1 | EXT |
| DD-4.2 | EXT |