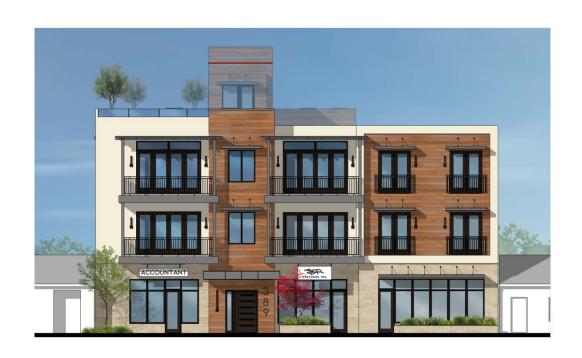

# FIRST PLACE VILLAGE LOS ALTOS, CA

PROJECT DATA SUMMARY
ADDRESS: 385-387-389 FIRST STREET

LOS ALTOS, CA 94022

ZONING: CD/R3 COMMERCIAL DOWNTOWN / MULTIPLE FAMILY DISTRICT SITE AREA: 9,771 S.F. (.224 ACRES)

#### PROPOSED USE

PROPOSED COMMERCIAL OFFICE: 2,099 SF PROPOSED RESIDENTIAL UNITS: 10 UNITS

#### **UNIT SUMMARY**

(8) 2 - BEDROOM UNITS (2) 3 - BEDROOM UNITS