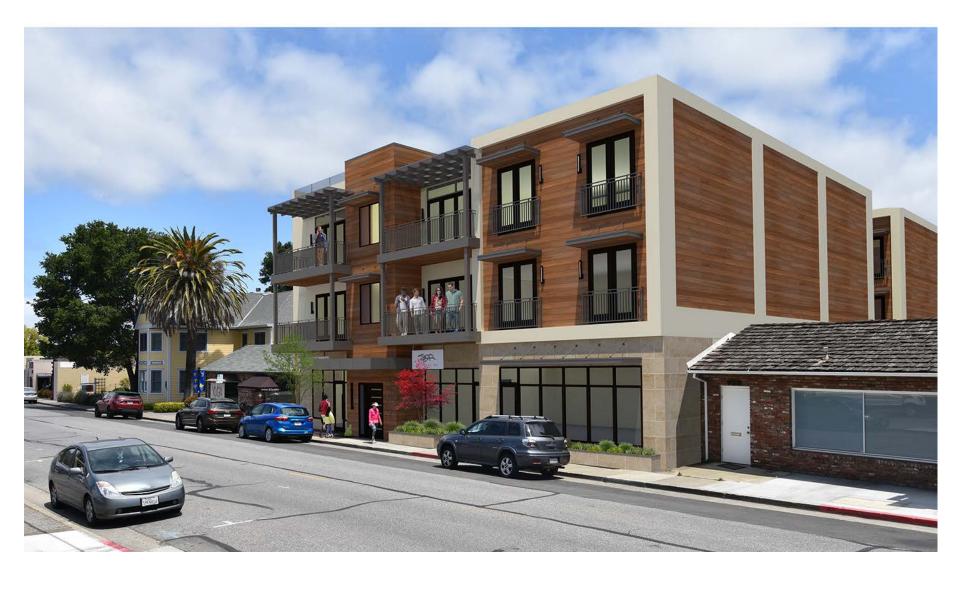

# FIRST PLACE VILLAGE LOS ALTOS, CA

PROJECT DATA SUMMARY
ADDRESS: 385-387-389 FIRST STREET

LOS ALTOS, CA 94022

ZONING: CD/R3 COMMERCIAL DOWNTOWN / MULTIPLE FAMILY DISTRICT SITE AREA: 9,771 S.F. (.224 ACRES)

#### PROPOSED USE

PROPOSED COMMERCIAL OFFICE: 2,099 SF PROPOSED RESIDENTIAL UNITS: 10 UNITS

#### **UNIT SUMMARY**

(8) 2 - BEDROOM UNITS (2) 3 - BEDROOM UNITS