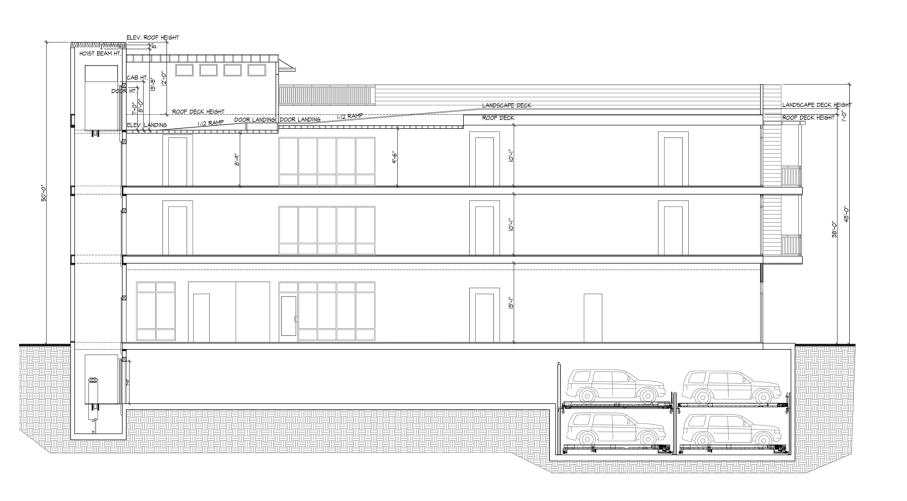

#### PROJECT AREA SUMMARY

| BASEMENT FLOOR:    | 5,706 SF  |
|--------------------|-----------|
| FIRST FLOOR:       | 5,777 SF  |
| SECOND FLOOR:      | 7,347 SF  |
| THIRD FLOOR:       | 7,043 SF  |
| STAIR/ ELEV. TOWER | 312 SF    |
| TOTAL:             | 26,185 SF |