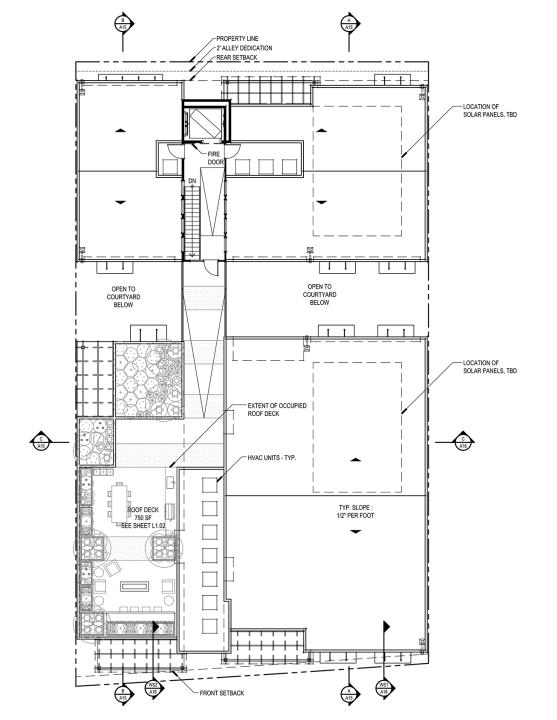

#### PROJECT AREA SUMMARY

| BASEMENT FLOOR:    | 5,706 SF  |
|--------------------|-----------|
| FIRST FLOOR:       | 5,777 SF  |
| SECOND FLOOR:      | 7,347 SF  |
| THIRD FLOOR:       | 7,043 SF  |
| STAIR/ ELEV. TOWER | 312 SF    |
| TOTAL:             | 26,185 SF |