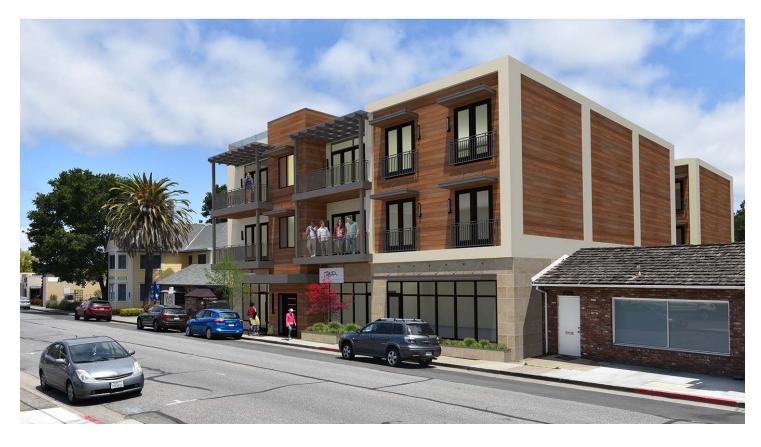

# FIRST PLACE VILLAGE LOS ALTOS, CA

PROJECT DATA SUMMARY
ADDRESS: 385-387-389 FIRST STREET

LOS ALTOS, CA 94022

ZONING: CD/R3 COMMERCIAL DOWNTOWN / MULTIPLE FAMILY DISTRICT SITE AREA: 9,771 S.F. (.224 ACRES)

#### PROPOSED USE

PROPOSED COMMERCIAL OFFICE: 2,099 SF PROPOSED RESIDENTIAL UNITS: 10 UNITS

#### **UNIT SUMMARY**

(8) 2 - BEDROOM UNITS (2) 3 - BEDROOM UNITS