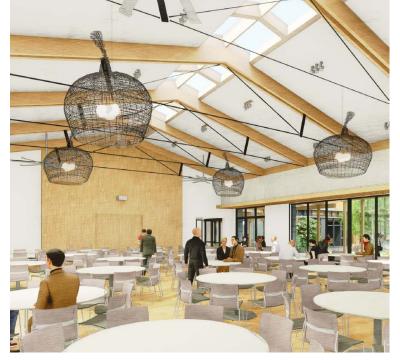

# Hillview Community Center: By December 2020, the City will have a new/refurbished community center at Hillview

- April 25, 2017 Approved Community Center project, \$25M budget and Adopted Resolution No. 2017-15 establishing 11-member Hillview Community Center Project Task Force
- May 23, 2017 Task Force members appointed
  - Task Force holds 13 public meetings between June November 2017 & members conduct additional targetted outreach
- July 25, 2017 Noll & Tam Design Team begins working with Task Force
- September 26, 2017 City Council / Hillview Community Center Project Task Force Joint Study Session
  - Council approves:
    - New budget based on additions recommended by Task Force
    - Specific site layout and location on the site
- December 12, 2017 Council receives recommended interior space allocation, site layout and building design

March 13, 2018 – Council receives the Hillview Community Center Schematic Design documents and directs Noll & Tam Architects to proceed with design

July 10, 2018 – Council reviews final design and directs staff to explore alternative roof materials and bike racks; alternative scenarios for drop-off location; and options to include solar panels

June 27 & July 26, 2018 – Complete Streets & Public Arts Commissions review plans & provide comments

August 2, 2018 – Planning Commission reviews project & recommends approval (unanimous vote)

**September 11, 2018** – Council approves final design through the design review process (5-0)