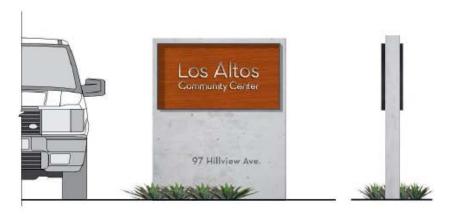

### Monument Sign

#### Design Study - C & D

C: Board-formed concrete base with inset equitone panel

Inspiration