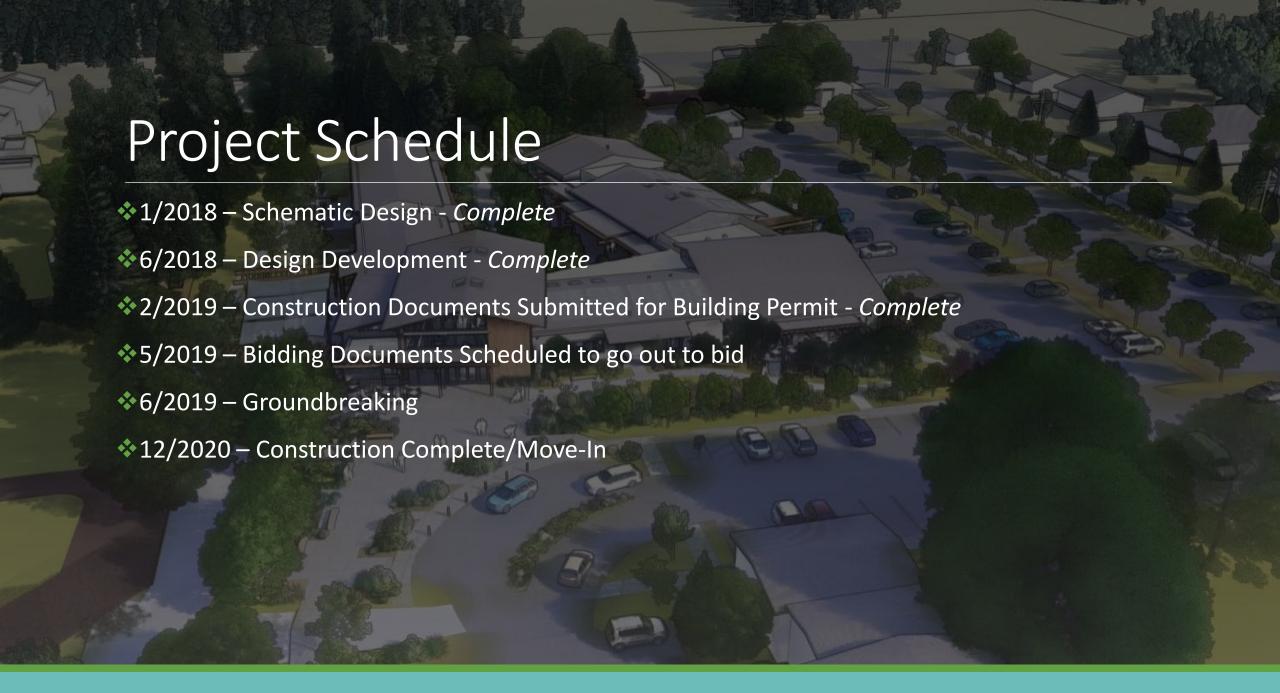

March 13, 2018 – Council receives the Hillview Community Center Schematic Design documents and directs Noll & Tam Architects to proceed with design

July 10, 2018 – Council reviews final design and directs staff to explore alternative roof materials and bike racks; alternative scenarios for drop-off location; and options to include solar panels

June 27 & July 26, 2018 – Complete Streets & Public Arts Commissions review plans & provide comments

August 2, 2018 – Planning Commission reviews project & recommends approval (unanimous vote)

**September 11, 2018** – Council approves final design through the design review process (5-0)