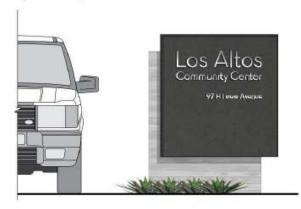

#### Monument Sign

#### Design Study - A & B

A: Board-formed concrete base with equitone panel

Inspiration

B: Smooth concrete base with red cedar panel

Materials

### Monument Sign