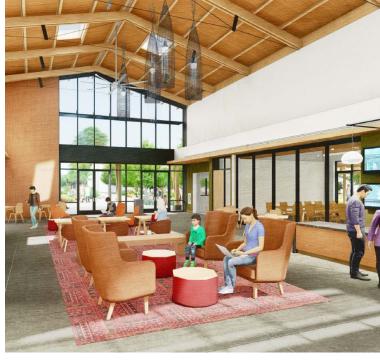

# Hillview Community Center: By December 2020, the City will have a new/refurbished community center at Hillview

- April 25, 2017 Approved Community Center project, \$25M budget and Adopted Resolution No. 2017-15 establishing 11-member Hillview Community Center Project Task Force
- May 23, 2017 Task Force members appointed
  - Task Force holds 13 public meetings between June November 2017 & members conduct additional targetted outreach
- July 25, 2017 Noll & Tam Design Team begins working with Task Force
- September 26, 2017 City Council / Hillview Community Center Project Task Force Joint Study Session
  - Council approves:
    - New budget based on additions recommended by Task Force
    - Specific site layout and location on the site
- December 12, 2017 Council receives recommended interior space allocation, site layout and building design

March 13, 2018 – Council receives the Hillview Community Center Schematic Design documents and directs Noll & Tam Architects to proceed with design

July 10, 2018 – Council reviews final design and directs staff to explore alternative roof materials and bike racks; alternative scenarios for drop-off location; and options to include solar panels

June 27 & July 26, 2018 – Complete Streets & Public Arts Commissions review plans & provide comments

August 2, 2018 – Planning Commission reviews project & recommends approval (unanimous vote)

**September 11, 2018** – Council approves final design through the design review process (5-0)