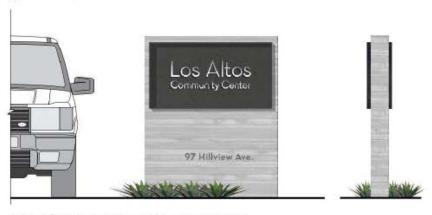

#### Monument Sign

#### Design Study - A & B

A: Board-formed concrete base with equitone panel

Inspiration

B: Smooth concrete base with red cedar panel

Materials