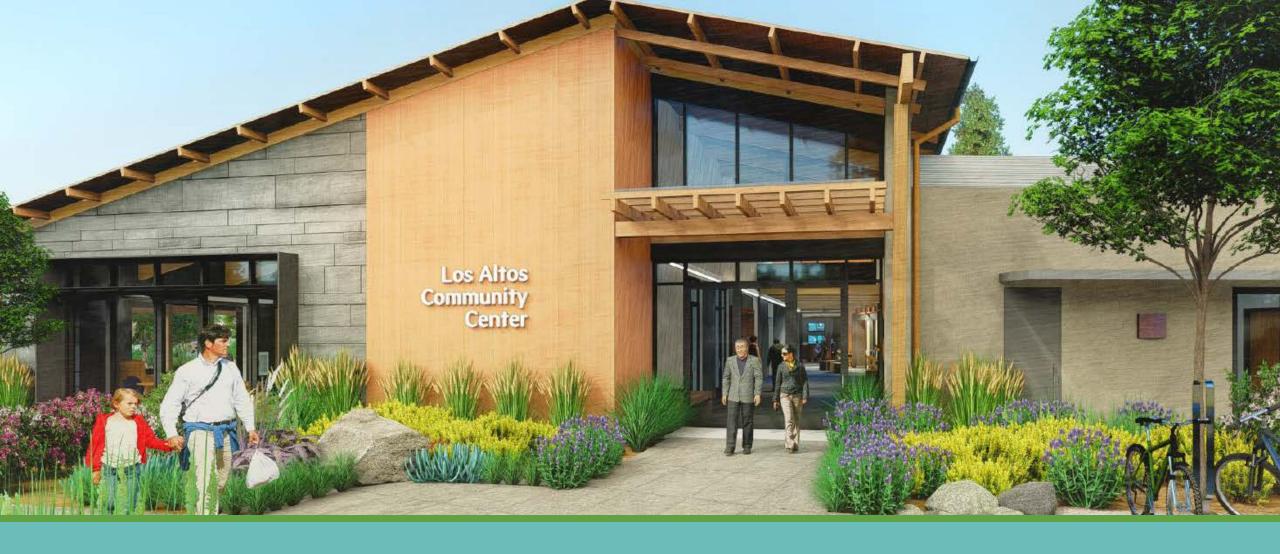

# Los Altos Community Center

CITY COUNCIL STUDY SESSION MARCH 12, 2019

# Hillview Community Center: By December 2020, the City will have a new/refurbished community center at Hillview

- April 25, 2017 Approved Community Center project, \$25M budget and Adopted Resolution No. 2017-15 establishing 11-member Hillview Community Center Project Task Force
- May 23, 2017 Task Force members appointed
  - Task Force holds 13 public meetings between June November 2017 & members conduct additional targetted outreach
- July 25, 2017 Noll & Tam Design Team begins working with Task Force
- September 26, 2017 City Council / Hillview Community Center Project Task Force Joint Study Session
  - Council approves:
    - New budget based on additions recommended by Task Force
    - Specific site layout and location on the site
- December 12, 2017 Council receives recommended interior space allocation, site layout and building design

March 13, 2018 – Council receives the Hillview Community Center Schematic Design documents and directs Noll & Tam Architects to proceed with design

July 10, 2018 – Council reviews final design and directs staff to explore alternative roof materials and bike racks; alternative scenarios for drop-off location; and options to include solar panels

June 27 & July 26, 2018 – Complete Streets & Public Arts Commissions review plans & provide comments

August 2, 2018 – Planning Commission reviews project & recommends approval (unanimous vote)

**September 11, 2018** – Council approves final design through the design review process (5-0)