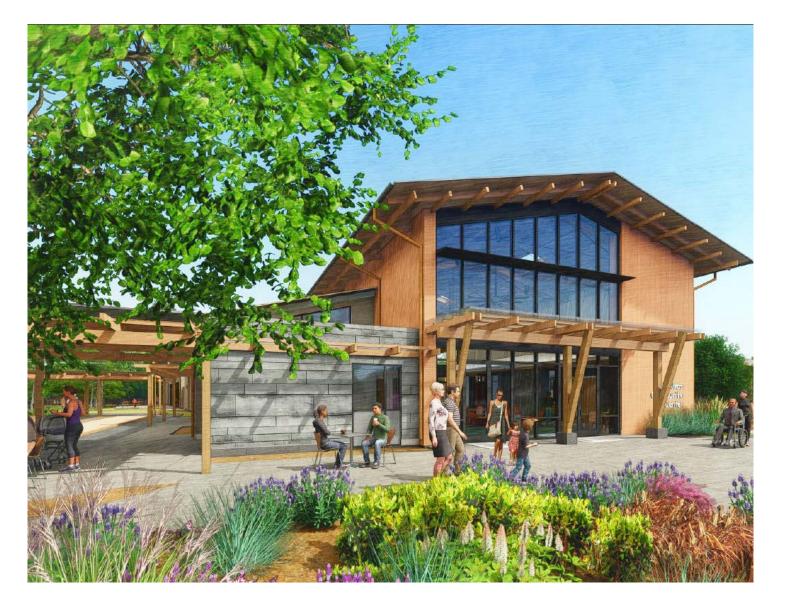

# Hillview Community Center: By December 2020, the City will have a new/refurbished community center at Hillview

- April 25, 2017 Approved Community Center project, \$25M budget and Adopted Resolution No. 2017-15 establishing 11-member Hillview Community Center Project Task Force
- May 23, 2017 Task Force members appointed
  - Task Force holds 13 public meetings between June November 2017 & members conduct additional targetted outreach
- July 25, 2017 Noll & Tam Design Team begins working with Task Force
- September 26, 2017 City Council / Hillview Community Center Project Task Force Joint Study Session
  - Council approves:
    - New budget based on additions recommended by Task Force
    - Specific site layout and location on the site
- December 12, 2017 Council receives recommended interior space allocation, site layout and building design

March 13, 2018 – Council receives the Hillview Community Center Schematic Design documents and directs Noll & Tam Architects to proceed with design

July 10, 2018 – Council reviews final design and directs staff to explore alternative roof materials and bike racks; alternative scenarios for drop-off location; and options to include solar panels

June 27 & July 26, 2018 – Complete Streets & Public Arts Commissions review plans & provide comments

August 2, 2018 – Planning Commission reviews project & recommends approval (unanimous vote)

**September 11, 2018** – Council approves final design through the design review process (5-0)