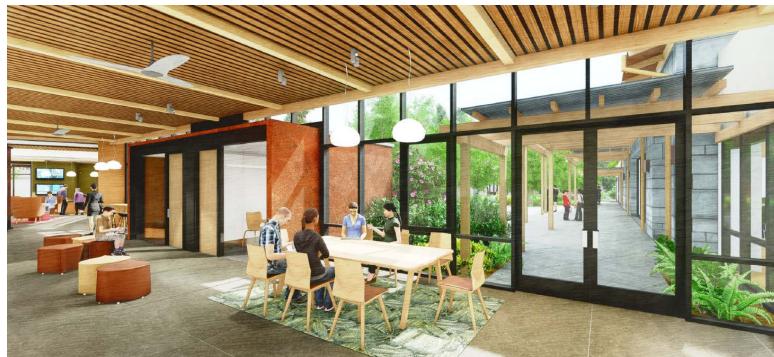

# Hillview Community Center: By December 2020, the City will have a new/refurbished community center at Hillview

- April 25, 2017 Approved Community Center project, \$25M budget and Adopted Resolution No. 2017-15 establishing 11-member Hillview Community Center Project Task Force
- May 23, 2017 Task Force members appointed
  - Task Force holds 13 public meetings between June November 2017 & members conduct additional targetted outreach
- July 25, 2017 Noll & Tam Design Team begins working with Task Force
- September 26, 2017 City Council / Hillview Community Center Project Task Force Joint Study Session
  - Council approves:
    - New budget based on additions recommended by Task Force
    - Specific site layout and location on the site
- December 12, 2017 Council receives recommended interior space allocation, site layout and building design

March 13, 2018 – Council receives the Hillview Community Center Schematic Design documents and directs Noll & Tam Architects to proceed with design

July 10, 2018 – Council reviews final design and directs staff to explore alternative roof materials and bike racks; alternative scenarios for drop-off location; and options to include solar panels

June 27 & July 26, 2018 – Complete Streets & Public Arts Commissions review plans & provide comments

August 2, 2018 – Planning Commission reviews project & recommends approval (unanimous vote)

**September 11, 2018** – Council approves final design through the design review process (5-0)