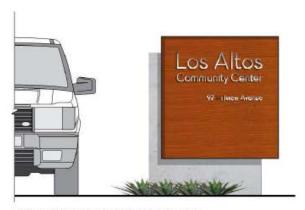

#### Monument Sign

#### Design Study - A & B

A: Board-formed concrete base with equitone panel

Inspiration

B: Smooth concrete base with red cedar panel

Materials

### Monument Sign

#### Design Study - C & D

C: Board-formed concrete base with inset equitone panel

Inspiration