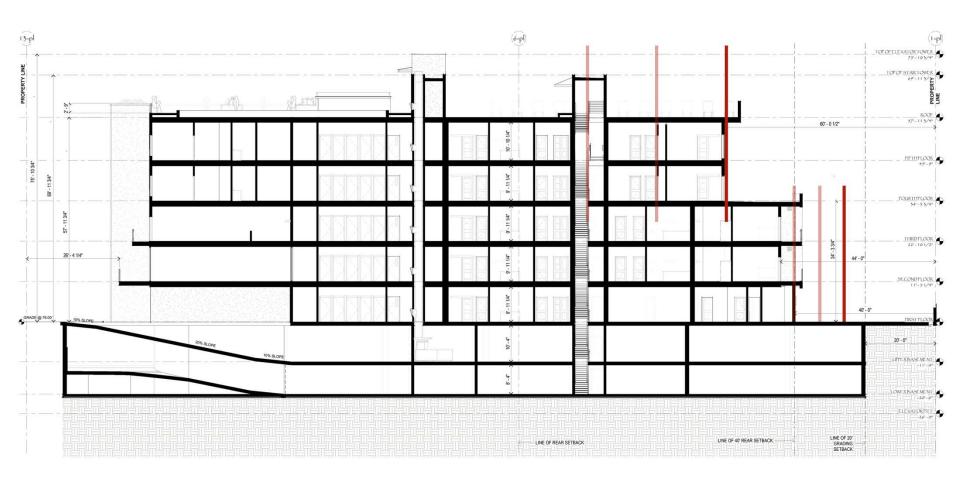

# THANK YOU

- INCENTIVES ARE A REDUCTION IN A DEVELOPMENT STANDARD SUCH AS HEIGHT, SETBACK OR OPEN SPACE
- REAR YARD SETBACKS ARE A SINGLE DEVELOPMENT STANDARD

• REDUCED REAR YARD SETBACK (20% ON MENU)

ADDITIONAL REAR YARD SETBACK REDUCTION (20% ON MENU)