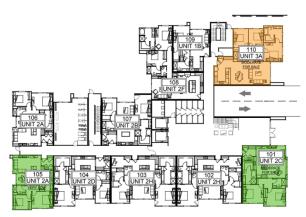

FIRST FLOOR

### BELOW MARKET RATE UNITS

| FIRST FLOOR:  |          |          |         |            |                        |
|---------------|----------|----------|---------|------------|------------------------|
| UNIT 101:     | MODERATE | FOR SALE | TYPE 2C | +/-1308 SF | 2 BEDROOM / 2 BATHROOM |
| UNIT 105:     | VERY LOW | RENTAL   | TYPE 2A | +/-1081 SF | 2 BEDRROOM / 2 BATHROO |
| UNIT 110:     | MODERATE | FOR SALE | TYPE 3A | +/-1569 SF | 3 BEDROOM / 2 BATHROOM |
| SECOND FLOOR: |          |          |         |            |                        |
| UNIT 207:     | VERY LOW | RENTAL   | TYPE 2B | +/-1169 SF | 2 BEDROOM / 2 BATHROOM |
| UNIT 209:     | VERY LOW | RENTAL   | TYPE 1B | +/- 785 SF | 1 BEDRROOM / 1 BATHROO |
| UNIT 210:     | MODERATE | FOR SALE | TYPE 3A | +/-1569 SF | 3 BEDROOM / 2 BATHROOM |
| THIRD FLOOR:  |          |          |         |            |                        |
| UNIT 302:     | VERY LOW | RENTAL   | TYPE 1A | +/- 782 SF | 1 BEDROOM / 1 BATHROOM |
| UNIT 307:     | LOW      | FOR SALE | TYPE 2B | +/-1169 SF | 2 BEDROOM / 2 BATHROOM |
| FOURTH FLOOR: |          |          |         |            |                        |
| UNIT 402:     | VERY LOW | RENTAL   | TYPE 1A | +/- 782 SF | 1 BEDROOM / 1 BATHROOM |
| FOURTH FLOOR: |          |          |         |            |                        |
| LINIT 502-    | VERYLOW  | RENTAL   | TYPE 1A | +/- 782 SF | 1 REDROOM / 1 RATHROOM |