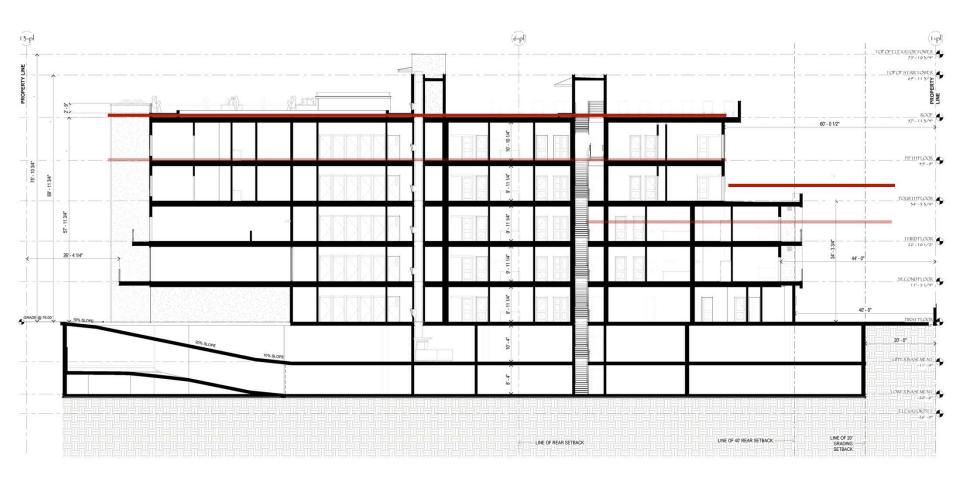

# THANK YOU

- INCENTIVES ARE A REDUCTION IN A DEVELOPMENT STANDARD SUCH AS HEIGHT, SETBACK OR OPEN SPACE
- REAR YARD SETBACKS ARE A SINGLE DEVELOPMENT STANDARD

• REDUCED REAR YARD SETBACK (20% ON MENU)

ADDITIONAL REAR YARD SETBACK REDUCTION (20% ON MENU)

• HEIGHT IS A SINGLE DEVELOPMENT STANDARD APPLIED TO THE ENTIRE PROJECT

• 13' HEIGHT INCREASE (OFF MENU)

• RESULTING BUILDING MASSING BASED ON (3) INCENTIVES