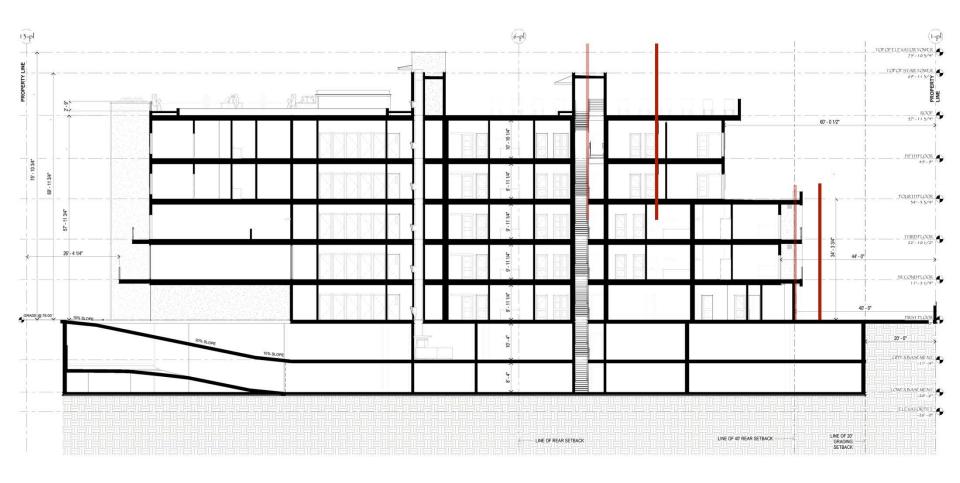

# THANK YOU

- INCENTIVES ARE A REDUCTION IN A DEVELOPMENT STANDARD SUCH AS HEIGHT, SETBACK OR OPEN SPACE
- REAR YARD SETBACKS ARE A SINGLE DEVELOPMENT STANDARD

• REDUCED REAR YARD SETBACK (20% ON MENU)

ADDITIONAL REAR YARD SETBACK REDUCTION (20% ON MENU)