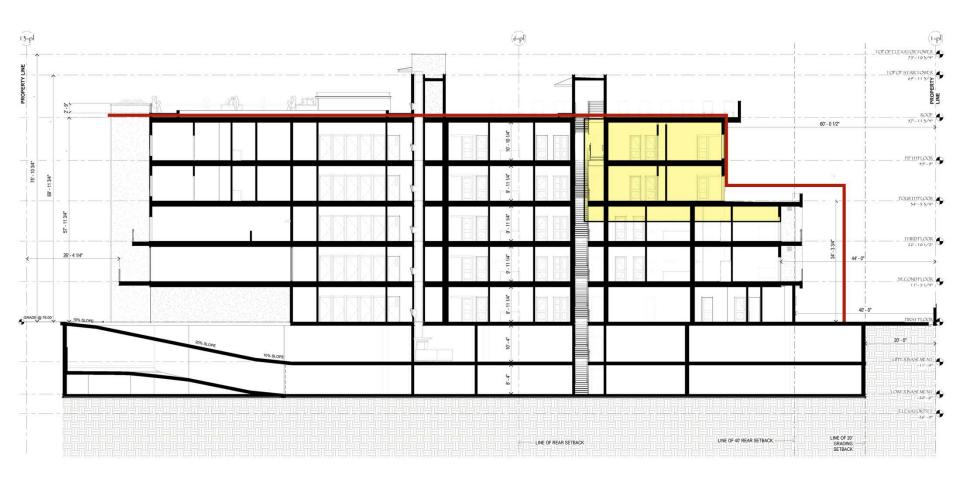

# THANK YOU

- INCENTIVES ARE A REDUCTION IN A DEVELOPMENT STANDARD SUCH AS HEIGHT, SETBACK OR OPEN SPACE
- REAR YARD SETBACKS ARE A SINGLE DEVELOPMENT STANDARD

• REDUCED REAR YARD SETBACK (20% ON MENU)

ADDITIONAL REAR YARD SETBACK REDUCTION (20% ON MENU)

• HEIGHT IS A SINGLE DEVELOPMENT STANDARD APPLIED TO THE ENTIRE PROJECT

• 13' HEIGHT INCREASE (OFF MENU)

• RESULTING BUILDING MASSING BASED ON (3) INCENTIVES