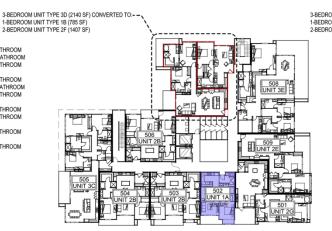

### BELOW MARKET RATE UNITS

| FIRST FLOOR:  |          |          |         |            |                        |
|---------------|----------|----------|---------|------------|------------------------|
| UNIT 101:     | MODERATE | FOR SALE | TYPE 2C | +/-1308 SF | 2 BEDROOM / 2 BATHROOM |
| UNIT 105:     | VERY LOW | RENTAL   | TYPE 2A | +/-1081 SF | 2 BEDRROOM / 2 BATHROO |
| UNIT 110:     | MODERATE | FOR SALE | TYPE 3A | +/-1569 SF | 3 BEDROOM / 2 BATHROOM |
| SECOND FLOOR: |          |          |         |            |                        |
| UNIT 207:     | VERY LOW | RENTAL   | TYPE 2B | +/-1169 SF | 2 BEDROOM / 2 BATHROOM |
| UNIT 209:     | VERY LOW | RENTAL   | TYPE 1B | +/- 785 SF | 1 BEDRROOM / 1 BATHROO |
| UNIT 210:     | MODERATE | FOR SALE | TYPE 3A | +/-1569 SF | 3 BEDROOM / 2 BATHROOM |
| THIRD FLOOR:  |          |          |         |            |                        |
| UNIT 302:     | VERY LOW | RENTAL   | TYPE 1A | +/- 782 SF | 1 BEDROOM / 1 BATHROOM |
| UNIT 307:     | LOW      | FOR SALE | TYPE 2B | +/-1169 SF | 2 BEDROOM / 2 BATHROOM |
| FOURTH FLOOR: |          |          |         |            |                        |
| UNIT 402:     | VERY LOW | RENTAL   | TYPE 1A | +/- 782 SF | 1 BEDROOM / 1 BATHROOM |
| FOURTH FLOOR: |          |          |         |            |                        |
| LINIT 502-    | VERYLOW  | RENTAL   | TYPE 1A | +/- 782 SF | 1 REDROOM / 1 RATHROOM |

FIFTH FLOOR

FOURTH FLOOR

50 UNIT BUILDING

THIRD FLOOR SECOND FLOOR FIRST FLOOR

BELOW MARKET RATE UNITS

FIRST FLOOR: FOR SALE TYPE 2C UNIT 101: MODERATE +/-1308 SF 2 BEDROOM / 2 BATHROOM UNIT 105: VERY LOW RENTAL TYPE 2A +/-1081 SF 2 BEDRROOM / 2 BATHROOM 3 BEDROOM / 2 BATHROOM UNIT 110: MODERATE FOR SALE TYPE 3A +/-1569 SF SECOND FLOOR: UNIT 207: VERY LOW RENTAL TYPE 2B +/-1169 SF 2 BEDROOM / 2 BATHROOM 1 BEDRROOM / 1 BATHROOM UNIT 209: VERY LOW RENTAL TYPE 1B +/- 785 SF UNIT 210: MODERATE 3 BEDROOM / 2 BATHROOM FOR SALE TYPE 3A +/-1569 SF THIRD FLOOR: +/- 782 SF UNIT 302: VERY LOW RENTAL TYPE 1A 1 BEDROOM / 1 BATHROOM UNIT 307: LOW FOR SALE TYPE 2B +/-1169 SF 2 BEDROOM / 2 BATHROOM FOURTH FLOOR: UNIT 402: VERY LOW RENTAL TYPE 1A 1 BEDROOM / 1 BATHROOM FOURTH FLOOR: UNIT 502: VERY LOW RENTAL TYPE 1A +/- 782 SF 1 BEDROOM / 1 BATHROOM

| BMR LEGEND      |  |
|-----------------|--|
| 1-BEDROOM UNITS |  |
| 2-BEDROOM UNITS |  |
| 3-BEDROOM UNITS |  |

FIFTH FLOOR

FOURTH FLOOR