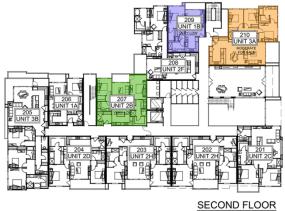

### BELOW MARKET RATE UNITS

| FIRST FLOOR:  |          |          |         |            |                        |
|---------------|----------|----------|---------|------------|------------------------|
| UNIT 101:     | MODERATE | FOR SALE | TYPE 2C | +/-1308 SF | 2 BEDROOM / 2 BATHROOM |
| UNIT 105:     | VERY LOW | RENTAL   | TYPE 2A | +/-1081 SF | 2 BEDRROOM / 2 BATHROO |
| UNIT 110:     | MODERATE | FOR SALE | TYPE 3A | +/-1569 SF | 3 BEDROOM / 2 BATHROOM |
| SECOND FLOOR: |          |          |         |            |                        |
| UNIT 207:     | VERY LOW | RENTAL   | TYPE 2B | +/-1169 SF | 2 BEDROOM / 2 BATHROOM |
| UNIT 209:     | VERY LOW | RENTAL   | TYPE 1B | +/- 785 SF | 1 BEDRROOM / 1 BATHROO |
| UNIT 210:     | MODERATE | FOR SALE | TYPE 3A | +/-1569 SF | 3 BEDROOM / 2 BATHROOM |
| THIRD FLOOR:  |          |          |         |            |                        |
| UNIT 302:     | VERY LOW | RENTAL   | TYPE 1A | +/- 782 SF | 1 BEDROOM / 1 BATHROOM |
| UNIT 307:     | LOW      | FOR SALE | TYPE 2B | +/-1169 SF | 2 BEDROOM / 2 BATHROOM |
| FOURTH FLOOR: |          |          |         |            |                        |
| UNIT 402:     | VERY LOW | RENTAL   | TYPE 1A | +/- 782 SF | 1 BEDROOM / 1 BATHROOM |
| FOURTH FLOOR: |          |          |         |            |                        |
| LINIT 502-    | VERYLOW  | RENTAL   | TYPE 1A | +/- 782 SF | 1 REDROOM / 1 RATHROOM |

FIFTH FLOOR

FOURTH FLOOR

50 UNIT BUILDING

THIRD FLOOR SECOND FLOOR FIRST FLOOR

BELOW MARKET RATE UNITS

FIRST FLOOR: FOR SALE TYPE 2C UNIT 101: MODERATE +/-1308 SF 2 BEDROOM / 2 BATHROOM UNIT 105: VERY LOW RENTAL TYPE 2A +/-1081 SF 2 BEDRROOM / 2 BATHROOM 3 BEDROOM / 2 BATHROOM UNIT 110: MODERATE FOR SALE TYPE 3A +/-1569 SF SECOND FLOOR: UNIT 207: VERY LOW RENTAL TYPE 2B +/-1169 SF 2 BEDROOM / 2 BATHROOM 1 BEDRROOM / 1 BATHROOM UNIT 209: VERY LOW RENTAL TYPE 1B +/- 785 SF UNIT 210: MODERATE 3 BEDROOM / 2 BATHROOM FOR SALE TYPE 3A +/-1569 SF THIRD FLOOR: +/- 782 SF UNIT 302: VERY LOW RENTAL TYPE 1A 1 BEDROOM / 1 BATHROOM UNIT 307: LOW FOR SALE TYPE 2B +/-1169 SF 2 BEDROOM / 2 BATHROOM FOURTH FLOOR: UNIT 402: VERY LOW RENTAL TYPE 1A 1 BEDROOM / 1 BATHROOM FOURTH FLOOR: UNIT 502: VERY LOW RENTAL TYPE 1A +/- 782 SF 1 BEDROOM / 1 BATHROOM