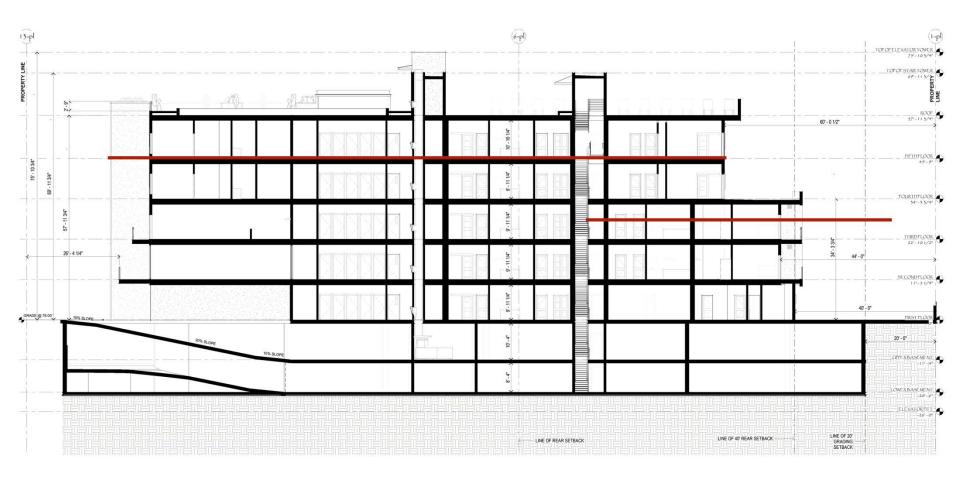

• HEIGHT IS A SINGLE DEVELOPMENT STANDARD APPLIED TO THE ENTIRE PROJECT

• 13' HEIGHT INCREASE (OFF MENU)

• RESULTING BUILDING MASSING BASED ON (3) INCENTIVES