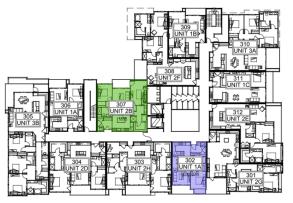

### BELOW MARKET RATE UNITS

| FIRST FLOOR:  |          |          |         |            |                        |
|---------------|----------|----------|---------|------------|------------------------|
| UNIT 101:     | MODERATE | FOR SALE | TYPE 2C | +/-1308 SF | 2 BEDROOM / 2 BATHROOM |
| UNIT 105:     | VERY LOW | RENTAL   | TYPE 2A | +/-1081 SF | 2 BEDRROOM / 2 BATHROO |
| UNIT 110:     | MODERATE | FOR SALE | TYPE 3A | +/-1569 SF | 3 BEDROOM / 2 BATHROOM |
| SECOND FLOOR: |          |          |         |            |                        |
| UNIT 207:     | VERY LOW | RENTAL   | TYPE 2B | +/-1169 SF | 2 BEDROOM / 2 BATHROOM |
| UNIT 209:     | VERY LOW | RENTAL   | TYPE 1B | +/- 785 SF | 1 BEDRROOM / 1 BATHROO |
| UNIT 210:     | MODERATE | FOR SALE | TYPE 3A | +/-1569 SF | 3 BEDROOM / 2 BATHROOM |
| THIRD FLOOR:  |          |          |         |            |                        |
| UNIT 302:     | VERY LOW | RENTAL   | TYPE 1A | +/- 782 SF | 1 BEDROOM / 1 BATHROOM |
| UNIT 307:     | LOW      | FOR SALE | TYPE 2B | +/-1169 SF | 2 BEDROOM / 2 BATHROOM |
| FOURTH FLOOR: |          |          |         |            |                        |
| UNIT 402:     | VERY LOW | RENTAL   | TYPE 1A | +/- 782 SF | 1 BEDROOM / 1 BATHROOM |
| FOURTH FLOOR: |          |          |         |            |                        |
| LINIT 502-    | VERYLOW  | RENTAL   | TYPE 1A | +/- 782 SF | 1 REDROOM / 1 RATHROOM |

FIFTH FLOOR

FOURTH FLOOR

50 UNIT BUILDING

THIRD FLOOR SECOND FLOOR FIRST FLOOR

BELOW MARKET RATE UNITS

FIRST FLOOR: FOR SALE TYPE 2C UNIT 101: MODERATE +/-1308 SF 2 BEDROOM / 2 BATHROOM UNIT 105: VERY LOW RENTAL TYPE 2A +/-1081 SF 2 BEDRROOM / 2 BATHROOM 3 BEDROOM / 2 BATHROOM UNIT 110: MODERATE FOR SALE TYPE 3A +/-1569 SF SECOND FLOOR: UNIT 207: VERY LOW RENTAL TYPE 2B +/-1169 SF 2 BEDROOM / 2 BATHROOM 1 BEDRROOM / 1 BATHROOM UNIT 209: VERY LOW RENTAL TYPE 1B +/- 785 SF UNIT 210: MODERATE 3 BEDROOM / 2 BATHROOM FOR SALE TYPE 3A +/-1569 SF THIRD FLOOR: +/- 782 SF UNIT 302: VERY LOW RENTAL TYPE 1A 1 BEDROOM / 1 BATHROOM UNIT 307: LOW FOR SALE TYPE 2B +/-1169 SF 2 BEDROOM / 2 BATHROOM FOURTH FLOOR: UNIT 402: VERY LOW RENTAL TYPE 1A 1 BEDROOM / 1 BATHROOM FOURTH FLOOR: UNIT 502: VERY LOW RENTAL TYPE 1A +/- 782 SF 1 BEDROOM / 1 BATHROOM