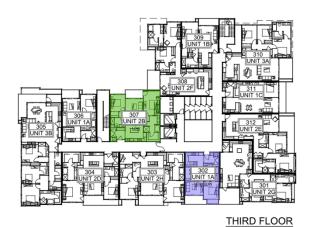

### BELOW MARKET RATE UNITS

| FIRST FLOOR:  |          |          |         |            |                        |
|---------------|----------|----------|---------|------------|------------------------|
| UNIT 101:     | MODERATE | FOR SALE | TYPE 2C | +/-1308 SF | 2 BEDROOM / 2 BATHROOM |
| UNIT 105:     | VERY LOW | RENTAL   | TYPE 2A | +/-1081 SF | 2 BEDRROOM / 2 BATHROO |
| UNIT 110:     | MODERATE | FOR SALE | TYPE 3A | +/-1569 SF | 3 BEDROOM / 2 BATHROOM |
| SECOND FLOOR: |          |          |         |            |                        |
| UNIT 207:     | VERY LOW | RENTAL   | TYPE 2B | +/-1169 SF | 2 BEDROOM / 2 BATHROOM |
| UNIT 209:     | VERY LOW | RENTAL   | TYPE 1B | +/- 785 SF | 1 BEDRROOM / 1 BATHROO |
| UNIT 210:     | MODERATE | FOR SALE | TYPE 3A | +/-1569 SF | 3 BEDROOM / 2 BATHROOM |
| THIRD FLOOR:  |          |          |         |            |                        |
| UNIT 302:     | VERY LOW | RENTAL   | TYPE 1A | +/- 782 SF | 1 BEDROOM / 1 BATHROOM |
| UNIT 307:     | LOW      | FOR SALE | TYPE 2B | +/-1169 SF | 2 BEDROOM / 2 BATHROOM |
| FOURTH FLOOR: |          |          |         |            |                        |
| UNIT 402:     | VERY LOW | RENTAL   | TYPE 1A | +/- 782 SF | 1 BEDROOM / 1 BATHROOM |
| FOURTH FLOOR: |          |          |         |            |                        |
| LINIT 502-    | VERYLOW  | RENTAL   | TYPE 1A | +/- 782 SF | 1 REDROOM / 1 RATHROOM |

FIFTH FLOOR

FOURTH FLOOR

50 UNIT BUILDING

THIRD FLOOR SECOND FLOOR FIRST FLOOR

BELOW MARKET RATE UNITS

FIRST FLOOR: FOR SALE TYPE 2C UNIT 101: MODERATE +/-1308 SF 2 BEDROOM / 2 BATHROOM UNIT 105: VERY LOW RENTAL TYPE 2A +/-1081 SF 2 BEDRROOM / 2 BATHROOM 3 BEDROOM / 2 BATHROOM UNIT 110: MODERATE FOR SALE TYPE 3A +/-1569 SF SECOND FLOOR: UNIT 207: VERY LOW RENTAL TYPE 2B +/-1169 SF 2 BEDROOM / 2 BATHROOM 1 BEDRROOM / 1 BATHROOM UNIT 209: VERY LOW RENTAL TYPE 1B +/- 785 SF UNIT 210: MODERATE 3 BEDROOM / 2 BATHROOM FOR SALE TYPE 3A +/-1569 SF THIRD FLOOR: +/- 782 SF UNIT 302: VERY LOW RENTAL TYPE 1A 1 BEDROOM / 1 BATHROOM UNIT 307: LOW FOR SALE TYPE 2B +/-1169 SF 2 BEDROOM / 2 BATHROOM FOURTH FLOOR: UNIT 402: VERY LOW RENTAL TYPE 1A 1 BEDROOM / 1 BATHROOM FOURTH FLOOR: UNIT 502: VERY LOW RENTAL TYPE 1A +/- 782 SF 1 BEDROOM / 1 BATHROOM