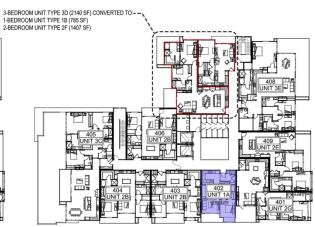

### BELOW MARKET RATE UNITS

| FIRST FLOOR:  |          |          |         |            |                        |
|---------------|----------|----------|---------|------------|------------------------|
| UNIT 101:     | MODERATE | FOR SALE | TYPE 2C | +/-1308 SF | 2 BEDROOM / 2 BATHROOM |
| UNIT 105:     | VERY LOW | RENTAL   | TYPE 2A | +/-1081 SF | 2 BEDRROOM / 2 BATHROO |
| UNIT 110:     | MODERATE | FOR SALE | TYPE 3A | +/-1569 SF | 3 BEDROOM / 2 BATHROOM |
| SECOND FLOOR: |          |          |         |            |                        |
| UNIT 207:     | VERY LOW | RENTAL   | TYPE 2B | +/-1169 SF | 2 BEDROOM / 2 BATHROOM |
| UNIT 209:     | VERY LOW | RENTAL   | TYPE 1B | +/- 785 SF | 1 BEDRROOM / 1 BATHROO |
| UNIT 210:     | MODERATE | FOR SALE | TYPE 3A | +/-1569 SF | 3 BEDROOM / 2 BATHROOM |
| THIRD FLOOR:  |          |          |         |            |                        |
| UNIT 302:     | VERY LOW | RENTAL   | TYPE 1A | +/- 782 SF | 1 BEDROOM / 1 BATHROOM |
| UNIT 307:     | LOW      | FOR SALE | TYPE 2B | +/-1169 SF | 2 BEDROOM / 2 BATHROOM |
| FOURTH FLOOR: |          |          |         |            |                        |
| UNIT 402:     | VERY LOW | RENTAL   | TYPE 1A | +/- 782 SF | 1 BEDROOM / 1 BATHROOM |
| FOURTH FLOOR: |          |          |         |            |                        |
| LINIT 502-    | VERYLOW  | RENTAL   | TYPE 1A | +/- 782 SF | 1 REDROOM / 1 RATHROOM |

FIFTH FLOOR

FOURTH FLOOR

50 UNIT BUILDING

THIRD FLOOR SECOND FLOOR FIRST FLOOR

BELOW MARKET RATE UNITS

FIRST FLOOR: FOR SALE TYPE 2C UNIT 101: MODERATE +/-1308 SF 2 BEDROOM / 2 BATHROOM UNIT 105: VERY LOW RENTAL TYPE 2A +/-1081 SF 2 BEDRROOM / 2 BATHROOM 3 BEDROOM / 2 BATHROOM UNIT 110: MODERATE FOR SALE TYPE 3A +/-1569 SF SECOND FLOOR: UNIT 207: VERY LOW RENTAL TYPE 2B +/-1169 SF 2 BEDROOM / 2 BATHROOM 1 BEDRROOM / 1 BATHROOM UNIT 209: VERY LOW RENTAL TYPE 1B +/- 785 SF UNIT 210: MODERATE 3 BEDROOM / 2 BATHROOM FOR SALE TYPE 3A +/-1569 SF THIRD FLOOR: +/- 782 SF UNIT 302: VERY LOW RENTAL TYPE 1A 1 BEDROOM / 1 BATHROOM UNIT 307: LOW FOR SALE TYPE 2B +/-1169 SF 2 BEDROOM / 2 BATHROOM FOURTH FLOOR: UNIT 402: VERY LOW RENTAL TYPE 1A 1 BEDROOM / 1 BATHROOM FOURTH FLOOR: UNIT 502: VERY LOW RENTAL TYPE 1A +/- 782 SF 1 BEDROOM / 1 BATHROOM

| BMR LEGEND      |  |
|-----------------|--|
| 1-BEDROOM UNITS |  |
| 2-BEDROOM UNITS |  |
| 3-BEDROOM UNITS |  |

FIFTH FLOOR

FOURTH FLOOR