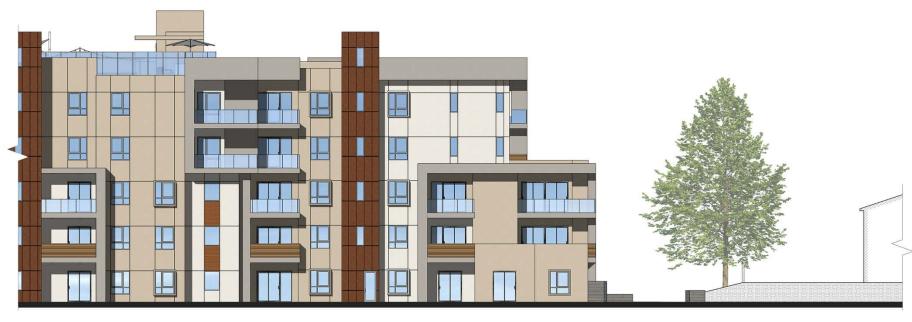

• HEIGHT IS A SINGLE DEVELOPMENT STANDARD APPLIED TO THE ENTIRE PROJECT

• 13' HEIGHT INCREASE (OFF MENU)

• RESULTING BUILDING MASSING BASED ON (3) INCENTIVES