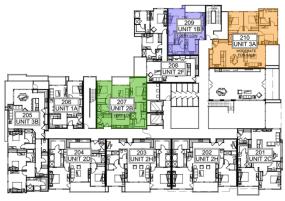

### BELOW MARKET RATE UNITS

| FIRST FLOOR:  |          |          |         |            |                        |
|---------------|----------|----------|---------|------------|------------------------|
| UNIT 101:     | MODERATE | FOR SALE | TYPE 2C | +/-1308 SF | 2 BEDROOM / 2 BATHROOM |
| UNIT 105:     | VERY LOW | RENTAL   | TYPE 2A | +/-1081 SF | 2 BEDRROOM / 2 BATHROO |
| UNIT 110:     | MODERATE | FOR SALE | TYPE 3A | +/-1569 SF | 3 BEDROOM / 2 BATHROOM |
| SECOND FLOOR: |          |          |         |            |                        |
| UNIT 207:     | VERY LOW | RENTAL   | TYPE 2B | +/-1169 SF | 2 BEDROOM / 2 BATHROOM |
| UNIT 209:     | VERY LOW | RENTAL   | TYPE 1B | +/- 785 SF | 1 BEDRROOM / 1 BATHROO |
| UNIT 210:     | MODERATE | FOR SALE | TYPE 3A | +/-1569 SF | 3 BEDROOM / 2 BATHROOM |
| THIRD FLOOR:  |          |          |         |            |                        |
| UNIT 302:     | VERY LOW | RENTAL   | TYPE 1A | +/- 782 SF | 1 BEDROOM / 1 BATHROOM |
| UNIT 307:     | LOW      | FOR SALE | TYPE 2B | +/-1169 SF | 2 BEDROOM / 2 BATHROOM |
| FOURTH FLOOR: |          |          |         |            |                        |
| UNIT 402:     | VERY LOW | RENTAL   | TYPE 1A | +/- 782 SF | 1 BEDROOM / 1 BATHROOM |
| FOURTH FLOOR: |          |          |         |            |                        |
| LINIT 502-    | VERYLOW  | RENTAL   | TYPE 1A | +/- 782 SF | 1 REDROOM / 1 RATHROOM |

FIFTH FLOOR

FOURTH FLOOR

50 UNIT BUILDING

THIRD FLOOR SECOND FLOOR FIRST FLOOR

BELOW MARKET RATE UNITS

FIRST FLOOR: FOR SALE TYPE 2C UNIT 101: MODERATE +/-1308 SF 2 BEDROOM / 2 BATHROOM UNIT 105: VERY LOW RENTAL TYPE 2A +/-1081 SF 2 BEDRROOM / 2 BATHROOM 3 BEDROOM / 2 BATHROOM UNIT 110: MODERATE FOR SALE TYPE 3A +/-1569 SF SECOND FLOOR: UNIT 207: VERY LOW RENTAL TYPE 2B +/-1169 SF 2 BEDROOM / 2 BATHROOM 1 BEDRROOM / 1 BATHROOM UNIT 209: VERY LOW RENTAL TYPE 1B +/- 785 SF UNIT 210: MODERATE 3 BEDROOM / 2 BATHROOM FOR SALE TYPE 3A +/-1569 SF THIRD FLOOR: +/- 782 SF UNIT 302: VERY LOW RENTAL TYPE 1A 1 BEDROOM / 1 BATHROOM UNIT 307: LOW FOR SALE TYPE 2B +/-1169 SF 2 BEDROOM / 2 BATHROOM FOURTH FLOOR: UNIT 402: VERY LOW RENTAL TYPE 1A 1 BEDROOM / 1 BATHROOM FOURTH FLOOR: UNIT 502: VERY LOW RENTAL TYPE 1A +/- 782 SF 1 BEDROOM / 1 BATHROOM