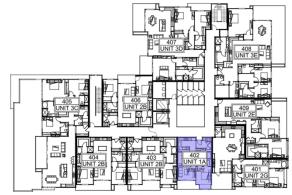

### BELOW MARKET RATE UNITS

| FIRST FLOOR:  |          |          |         |            |                        |
|---------------|----------|----------|---------|------------|------------------------|
| UNIT 101:     | MODERATE | FOR SALE | TYPE 2C | +/-1308 SF | 2 BEDROOM / 2 BATHROOM |
| UNIT 105:     | VERY LOW | RENTAL   | TYPE 2A | +/-1081 SF | 2 BEDRROOM / 2 BATHROO |
| UNIT 110:     | MODERATE | FOR SALE | TYPE 3A | +/-1569 SF | 3 BEDROOM / 2 BATHROOM |
| SECOND FLOOR: |          |          |         |            |                        |
| UNIT 207:     | VERY LOW | RENTAL   | TYPE 2B | +/-1169 SF | 2 BEDROOM / 2 BATHROOM |
| UNIT 209:     | VERY LOW | RENTAL   | TYPE 1B | +/- 785 SF | 1 BEDRROOM / 1 BATHROO |
| UNIT 210:     | MODERATE | FOR SALE | TYPE 3A | +/-1569 SF | 3 BEDROOM / 2 BATHROOM |
| THIRD FLOOR:  |          |          |         |            |                        |
| UNIT 302:     | VERY LOW | RENTAL   | TYPE 1A | +/- 782 SF | 1 BEDROOM / 1 BATHROOM |
| UNIT 307:     | LOW      | FOR SALE | TYPE 2B | +/-1169 SF | 2 BEDROOM / 2 BATHROOM |
| FOURTH FLOOR: |          |          |         |            |                        |
| UNIT 402:     | VERY LOW | RENTAL   | TYPE 1A | +/- 782 SF | 1 BEDROOM / 1 BATHROOM |
| FOURTH FLOOR: |          |          |         |            |                        |
| LINIT 502-    | VERYLOW  | RENTAL   | TYPE 1A | +/- 782 SF | 1 REDROOM / 1 RATHROOM |

FIFTH FLOOR

FOURTH FLOOR

50 UNIT BUILDING

THIRD FLOOR SECOND FLOOR FIRST FLOOR

BELOW MARKET RATE UNITS

FIRST FLOOR: FOR SALE TYPE 2C UNIT 101: MODERATE +/-1308 SF 2 BEDROOM / 2 BATHROOM UNIT 105: VERY LOW RENTAL TYPE 2A +/-1081 SF 2 BEDRROOM / 2 BATHROOM 3 BEDROOM / 2 BATHROOM UNIT 110: MODERATE FOR SALE TYPE 3A +/-1569 SF SECOND FLOOR: UNIT 207: VERY LOW RENTAL TYPE 2B +/-1169 SF 2 BEDROOM / 2 BATHROOM 1 BEDRROOM / 1 BATHROOM UNIT 209: VERY LOW RENTAL TYPE 1B +/- 785 SF UNIT 210: MODERATE 3 BEDROOM / 2 BATHROOM FOR SALE TYPE 3A +/-1569 SF THIRD FLOOR: +/- 782 SF UNIT 302: VERY LOW RENTAL TYPE 1A 1 BEDROOM / 1 BATHROOM UNIT 307: LOW FOR SALE TYPE 2B +/-1169 SF 2 BEDROOM / 2 BATHROOM FOURTH FLOOR: UNIT 402: VERY LOW RENTAL TYPE 1A 1 BEDROOM / 1 BATHROOM FOURTH FLOOR: UNIT 502: VERY LOW RENTAL TYPE 1A +/- 782 SF 1 BEDROOM / 1 BATHROOM