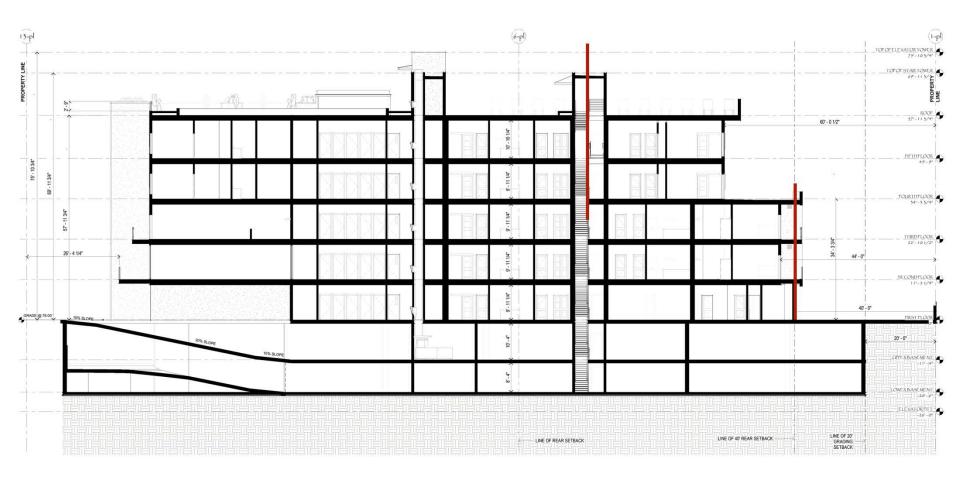

# THANK YOU

- INCENTIVES ARE A REDUCTION IN A DEVELOPMENT STANDARD SUCH AS HEIGHT, SETBACK OR OPEN SPACE
- REAR YARD SETBACKS ARE A SINGLE DEVELOPMENT STANDARD

• REDUCED REAR YARD SETBACK (20% ON MENU)

ADDITIONAL REAR YARD SETBACK REDUCTION (20% ON MENU)