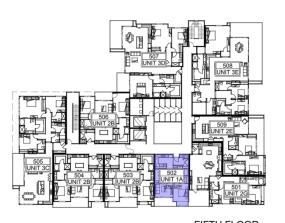

### BELOW MARKET RATE UNITS

| FIRST FLOOR:  |          |          |         |            |                        |
|---------------|----------|----------|---------|------------|------------------------|
| UNIT 101:     | MODERATE | FOR SALE | TYPE 2C | +/-1308 SF | 2 BEDROOM / 2 BATHROOM |
| UNIT 105:     | VERY LOW | RENTAL   | TYPE 2A | +/-1081 SF | 2 BEDRROOM / 2 BATHROO |
| UNIT 110:     | MODERATE | FOR SALE | TYPE 3A | +/-1569 SF | 3 BEDROOM / 2 BATHROOM |
| SECOND FLOOR: |          |          |         |            |                        |
| UNIT 207:     | VERY LOW | RENTAL   | TYPE 2B | +/-1169 SF | 2 BEDROOM / 2 BATHROOM |
| UNIT 209:     | VERY LOW | RENTAL   | TYPE 1B | +/- 785 SF | 1 BEDRROOM / 1 BATHROO |
| UNIT 210:     | MODERATE | FOR SALE | TYPE 3A | +/-1569 SF | 3 BEDROOM / 2 BATHROOM |
| THIRD FLOOR:  |          |          |         |            |                        |
| UNIT 302:     | VERY LOW | RENTAL   | TYPE 1A | +/- 782 SF | 1 BEDROOM / 1 BATHROOM |
| UNIT 307:     | LOW      | FOR SALE | TYPE 2B | +/-1169 SF | 2 BEDROOM / 2 BATHROOM |
| FOURTH FLOOR: |          |          |         |            |                        |
| UNIT 402:     | VERY LOW | RENTAL   | TYPE 1A | +/- 782 SF | 1 BEDROOM / 1 BATHROOM |
| FOURTH FLOOR: |          |          |         |            |                        |
| LINIT 502-    | VERYLOW  | RENTAL   | TYPE 1A | +/- 782 SF | 1 REDROOM / 1 RATHROOM |

FIFTH FLOOR

FOURTH FLOOR

50 UNIT BUILDING

THIRD FLOOR SECOND FLOOR FIRST FLOOR

BELOW MARKET RATE UNITS

FIRST FLOOR: FOR SALE TYPE 2C UNIT 101: MODERATE +/-1308 SF 2 BEDROOM / 2 BATHROOM UNIT 105: VERY LOW RENTAL TYPE 2A +/-1081 SF 2 BEDRROOM / 2 BATHROOM 3 BEDROOM / 2 BATHROOM UNIT 110: MODERATE FOR SALE TYPE 3A +/-1569 SF SECOND FLOOR: UNIT 207: VERY LOW RENTAL TYPE 2B +/-1169 SF 2 BEDROOM / 2 BATHROOM 1 BEDRROOM / 1 BATHROOM UNIT 209: VERY LOW RENTAL TYPE 1B +/- 785 SF UNIT 210: MODERATE 3 BEDROOM / 2 BATHROOM FOR SALE TYPE 3A +/-1569 SF THIRD FLOOR: +/- 782 SF UNIT 302: VERY LOW RENTAL TYPE 1A 1 BEDROOM / 1 BATHROOM UNIT 307: LOW FOR SALE TYPE 2B +/-1169 SF 2 BEDROOM / 2 BATHROOM FOURTH FLOOR: UNIT 402: VERY LOW RENTAL TYPE 1A 1 BEDROOM / 1 BATHROOM FOURTH FLOOR: UNIT 502: VERY LOW RENTAL TYPE 1A +/- 782 SF 1 BEDROOM / 1 BATHROOM