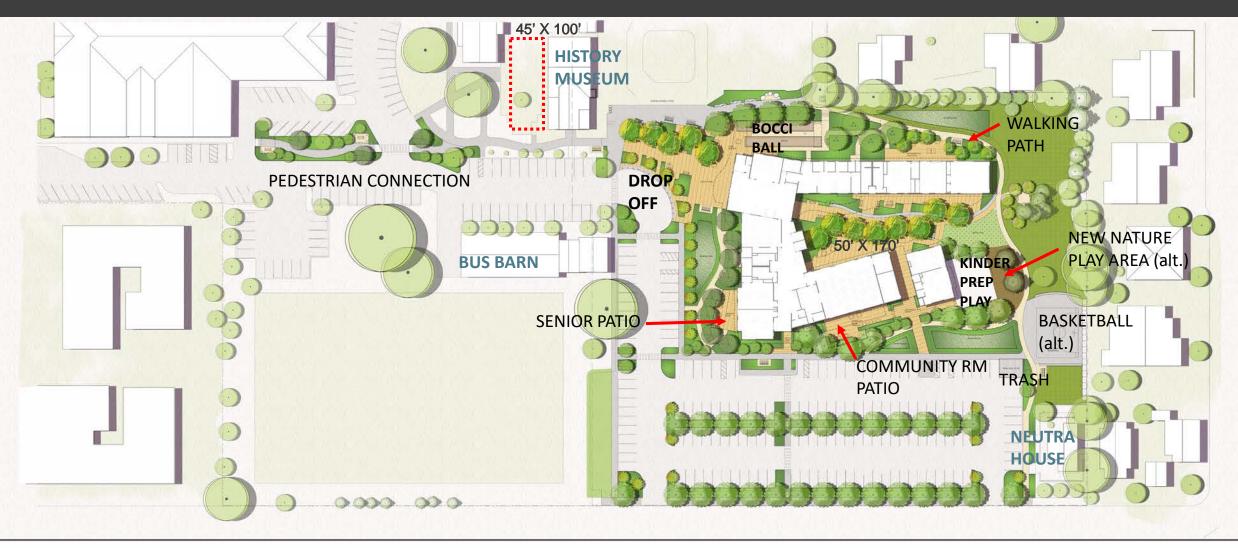

### DESIGN DEVELOPMENT SITE & LANDSCAPE PLAN

### PABIO SWALE 10,000 SF FUTURE **ADDITION** BIO SWALE

#### **COLOR POP LOCATIO**

NEW
HILLVIEW
COMMUNITY
CENTER

LITTLE LEAGUE BALLFIELD

HISTORY MUSEUM

AERIAL VIEW FROM ABOVE @ LIBRARY

NEW NATURE PLAY AREA

HILLVIEW

SOCCER