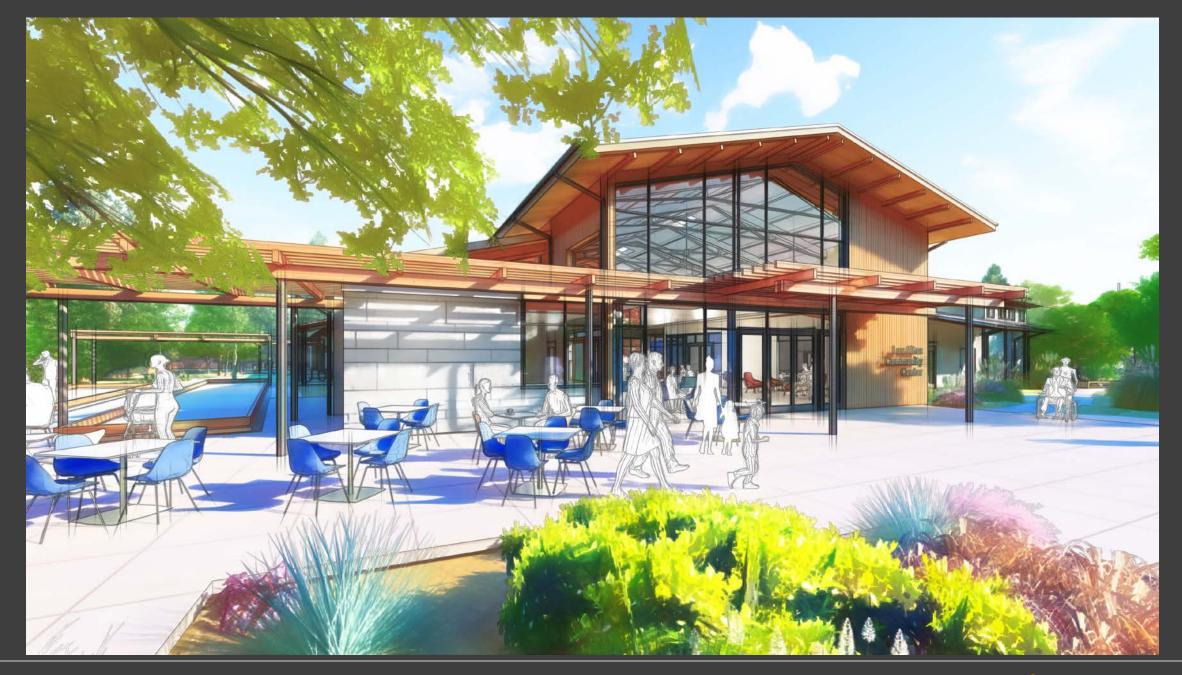

COURTYARD RIVER ROCK DG WALKING PATH

MAIN ENTRY FROM LIBRARY CONNECTION

AERIAL VIEW FROM HILLVIEW

**COURTYARD VIEW** 

### COURTYARD VIEWED FROM EAST