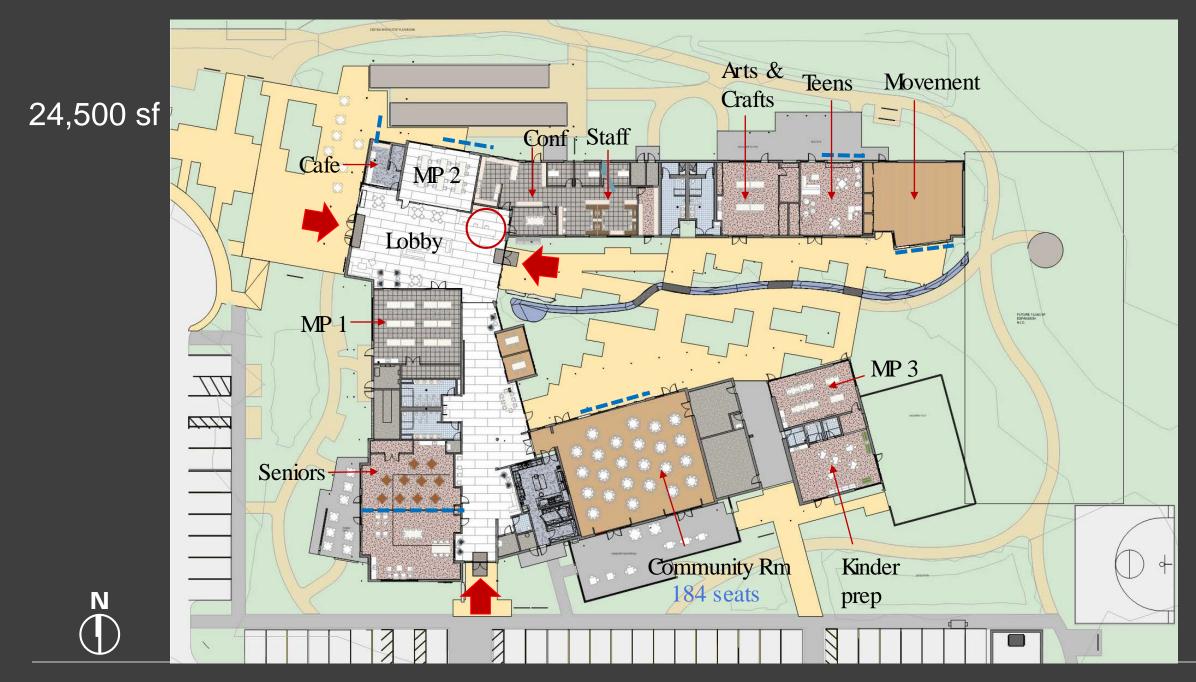

### INCREASED DESIGN DEVELOPMENT SCOPE

ORIGINAL SCOPE 110,000 sf site/20,000 sf building DESIGN DEVELOPMENT SCOPE 198,000 sf site/24,500 sf building

### COURTYARD FROM MAIN LOBBY

### COURTYARD VIEWED FROM EAST