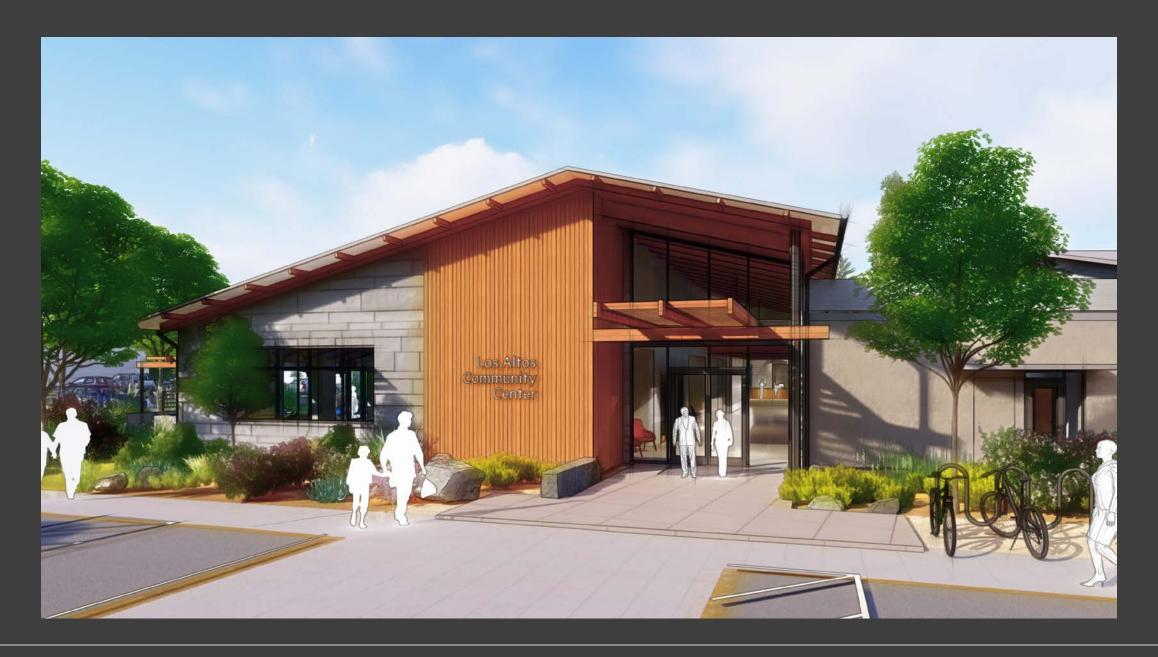

# EXTERIOR MATERIAL PALETTE

- NATURAL WOOD
- CEMENT FIBER PANEL
- CEMENT PLASTER (STUCCO)
- STONE ACCENTS

### **Precedents and Context**

METAL ROOFING

NATURAL WOOD ACCENT WALLS

FIBER
CEMENT
PANELS

WINDOW
GLAZING W
ALUMINUM
FRAMES

NATURAL
WOOD
SOFFITS AND
TRELLIS

SCORED CONCRETE PLAZA PAVING

BOCCI COURT