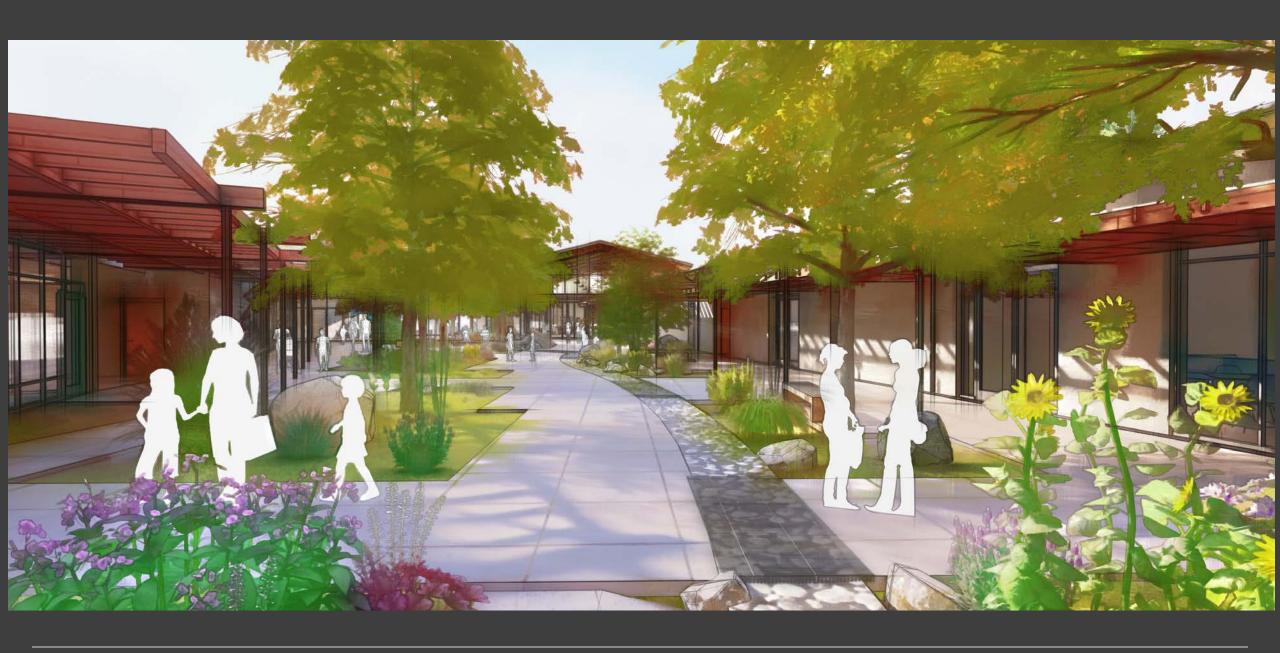

DESIGN DEVELOPMENT SITE & LANDSCAPE PLAN









### PABIO SWALE 10,000 SF FUTURE **ADDITION** BIO SWALE

#### **COLOR POP LOCATIO**







NEW
HILLVIEW
COMMUNITY
CENTER

LITTLE LEAGUE BALLFIELD

HISTORY MUSEUM



AERIAL VIEW FROM ABOVE @ LIBRARY

NEW NATURE PLAY AREA

HILLVIEW

SOCCER

**FIELD** 

AVE

# EXTERIOR MATERIAL PALETTE

- NATURAL WOOD
- CEMENT FIBER PANEL
- CEMENT PLASTER (STUCCO)
- STONE ACCENTS

### **Precedents and Context**









METAL ROOFING

NATURAL WOOD ACCENT WALLS

FIBER
CEMENT
PANELS

WINDOW
GLAZING W
ALUMINUM
FRAMES



NATURAL
WOOD
SOFFITS AND
TRELLIS

SCORED CONCRETE PLAZA PAVING

BOCCI COURT

COURTYARD RIVER ROCK DG WALKING PATH







MAIN ENTRY FROM LIBRARY CONNECTION







AERIAL VIEW FROM HILLVIEW



**COURTYARD VIEW** 



### COURTYARD FROM MAIN LOBBY



### COURTYARD VIEWED FROM EAST

### COUNCIL DISCUSSION

Are there any elements of the project that Council would like to provide direction on?

#### CITY REVIEW & COSSITIMATING MILESTONES



LOS ALTOS COMMUNITY CENDERIGN & CONSTRUCTION SCHEDULE