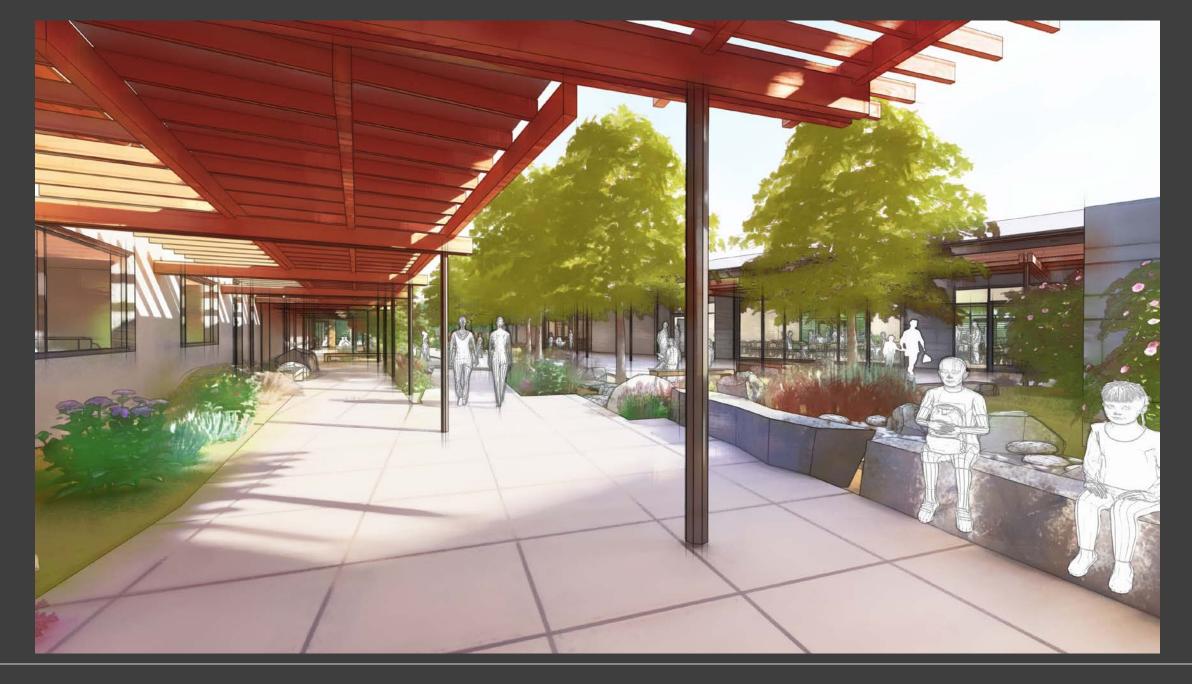

### **Precedents and Context**

METAL ROOFING

NATURAL WOOD ACCENT WALLS

FIBER
CEMENT
PANELS

WINDOW
GLAZING W
ALUMINUM
FRAMES

NATURAL
WOOD
SOFFITS AND
TRELLIS

SCORED CONCRETE PLAZA PAVING

BOCCI COURT

COURTYARD RIVER ROCK DG WALKING PATH

MAIN ENTRY FROM LIBRARY CONNECTION

AERIAL VIEW FROM HILLVIEW

**COURTYARD VIEW** 