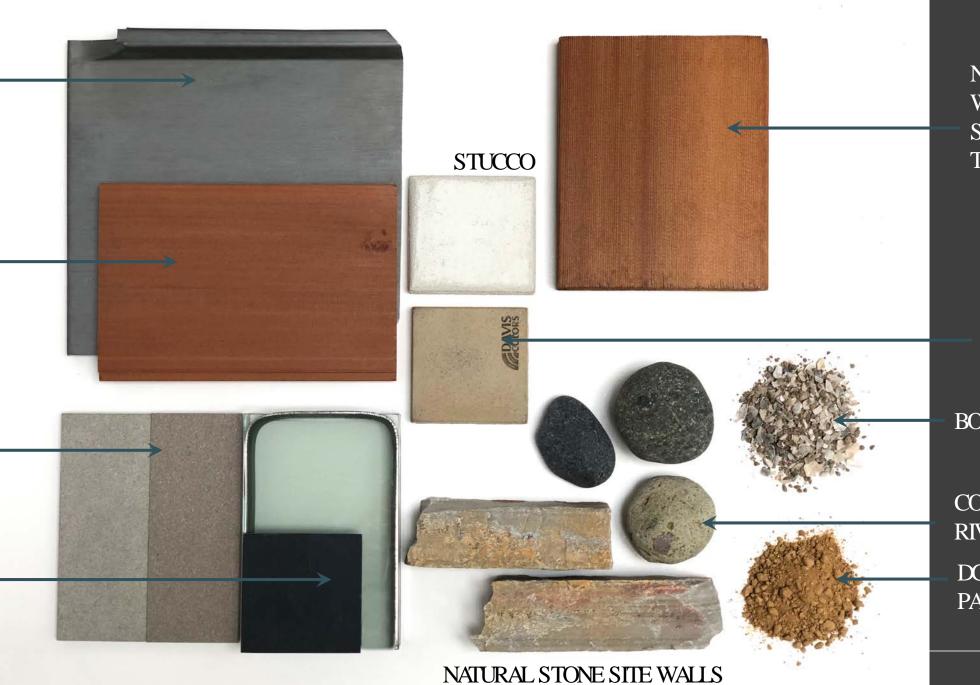

# EXTERIOR MATERIAL PALETTE

- NATURAL WOOD
- CEMENT FIBER PANEL
- CEMENT PLASTER (STUCCO)
- STONE ACCENTS

### **Precedents and Context**

METAL ROOFING

NATURAL WOOD ACCENT WALLS

FIBER
CEMENT
PANELS

WINDOW
GLAZING W
ALUMINUM
FRAMES

NATURAL
WOOD
SOFFITS AND
TRELLIS

SCORED CONCRETE PLAZA PAVING

BOCCI COURT

COURTYARD RIVER ROCK DG WALKING PATH

MAIN ENTRY FROM LIBRARY CONNECTION

AERIAL VIEW FROM HILLVIEW

**COURTYARD VIEW** 