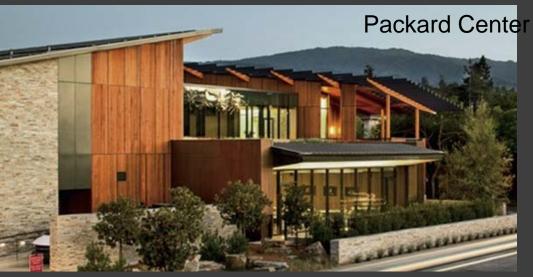

# EXTERIOR MATERIAL PALETTE

- NATURAL WOOD
- CEMENT FIBER PANEL
- CEMENT PLASTER (STUCCO)
- STONE ACCENTS

### **Precedents and Context**

METAL ROOFING

NATURAL WOOD ACCENT WALLS

FIBER
CEMENT
PANELS

WINDOW
GLAZING W
ALUMINUM
FRAMES

NATURAL
WOOD
SOFFITS AND
TRELLIS

SCORED CONCRETE PLAZA PAVING

BOCCI COURT