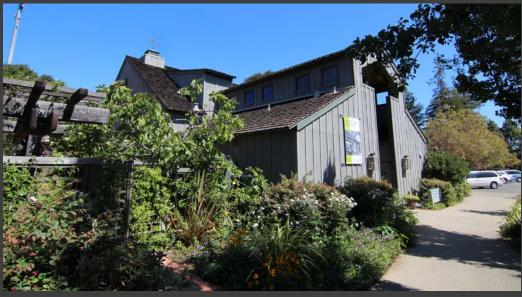

# EXTERIOR MATERIAL PALETTE

- NATURAL WOOD
- CEMENT FIBER PANEL
- CEMENT PLASTER (STUCCO)
- STONE ACCENTS

### **Precedents and Context**

METAL ROOFING

NATURAL WOOD ACCENT WALLS

FIBER
CEMENT
PANELS

WINDOW
GLAZING W
ALUMINUM
FRAMES

NATURAL
WOOD
SOFFITS AND
TRELLIS

SCORED CONCRETE PLAZA PAVING

BOCCI COURT