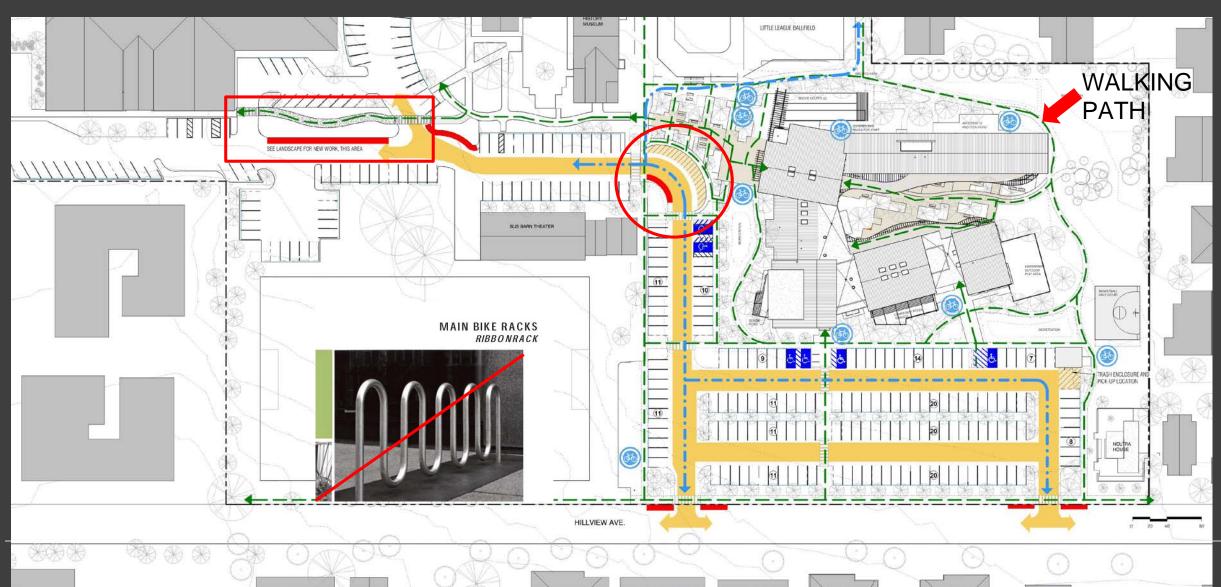

### 6/27 COMPLETE STREETS COMMISSION COMMENTS

- MINIMIZE REDUCTION OF LIBRARY PARKING RE EVALUATE RIBBON BIKE RACKS
- REVIEW DROP OFF TO PREVENUIRUS
   WIDER WALKING PATH