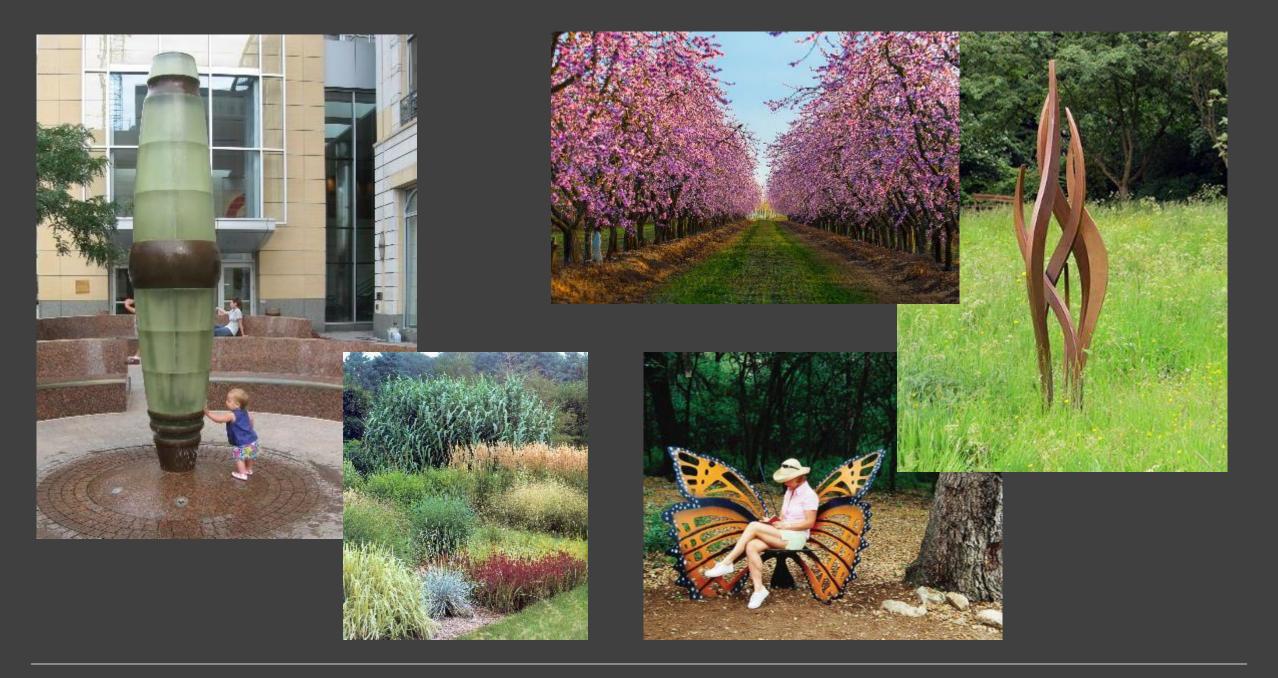

| TOTAL -                                                                                | *                                                                                                    |          |

IF ADDITIONAL FUNDING BECAME AVAILABLE, WHAT WOULD YOU ADD?

WHAT ARE YOUR PRIORITIES?

WHAT SPACES WILL ATTRACT THE COMMUNITY?

# SITE PLANNING PRIMER



## **LEGEND**

SAN ANTONIO RD



LOCAL STREET NETWORK



ON-SITE VEHICULAR CIRCULATION



PEDESTRIAN CIRCULATION



GATEWAYS



**OPPORTUNITY SITES** 



RESIDENTIAL EDGE



PATH OF SUN







# Outdoor design







# **OUTDOOR ROOMS**







# **OUTDOOR SPACE ACTIVITIES**





ART + PLANTING







# SUSTAINABILITY

# CONCEPTUAL SITE PLAN OPTIONS

- 20,000 FOOTPRINT ONE STORY
- BUILDS ON EXISTING FOOTPRINT
- POTENTIAL TO KEEP SOME EXISTING MATURE TREES
- FUTURE DEVELOPMENT AT NORTH END OF SITE
- POTENTIAL TO RE-USE EXISTING BUILDINGS
- \$ MEETS BUDGET



- 20,000 FOOTPRINT ONE STORY
- PROXIMITY TO THEATER
- BUFFER SPACE BETWEEN COMMUNITY CENTER & ADJACENT RESIDENCES
- FUTURE DEVELOPMENT AT NORTH END OF SITE
- \$ MEETS BUDGET



- 20,000 FOOTPRINT ONE STORY
- MODERATE CONNECTION TO MUSEUM, THEATER, LIBRARY
- STRONG VISUAL CONNECTION TO SAN ANTONIO
- FUTURE DEVELOPMENT AT SOUTH END OF SITE
- POTENTIAL TO RE-USE EXISTING BUILDINGS
- \$ MEETS BUDGET



- 20,000 FOOTPRINT / ONE STORY
- STRENGTHENS NUCLEUS OF ACTIVITY
- STRONG CONNECTION TO MUSEUM, LIBRARY &THEATER