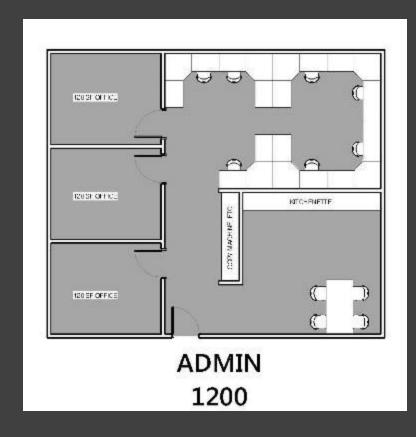

#### **ADMINISTRATION OFFICES**

- 1. (3) PRIVATE OFFICES WITH ROOM FOR SMALL MEETINGS
- 2. (7) OPEN WORK STATIONS
- 3. WORK AREA/BREAK ROOM
- 4. PROXIMITY TO LOBBY AND RECEPTION