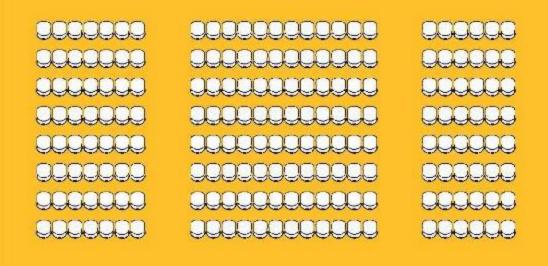

#### **200 SEATS FOR A LECTURE**

COMMUNITY ROOM-OPTION 2 2500

**LARGE COMMUNITY ROOM** 