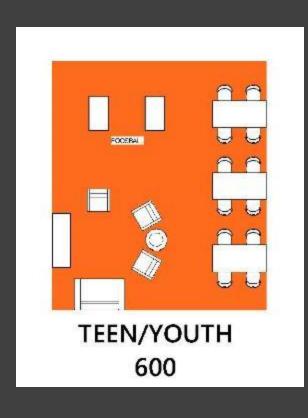

## TODAY'S TEENS @ LOS ALTOS

- 1. USE THE LIBRARY AFTER SCHOOL FOR QUIET STUDY
- 2. CURRENTLY DO NOT USE SHOUP (TOO FAR) OR HILLVIEW
- 3. MIDDLE SCHOOLERS MORE LIKELY TO COME THAN HIGH SCHOOLERS

#### **DESIGN TRENDS**

- DEDICATED SPACE TEENS CAN PERSONALIZE & OWN
- VIDEO/MUSIC ROOM
- GAME ROOM AND INFORMAL LOUNGE
- MAKER SPACES AND MAKING ART
- IMPORTANCE OF YOUNG STAFF
   AS ROLE MODELS
- ACCESS TO FOOD

### SPACE ALLOCATION EXAMPLE 1 MAXIMIZE FLEXIBLE PROGRAM SPACES

| BIG LIVING ROOM Activity Space        | ASF    |      |
|---------------------------------------|--------|------|
| Support Spaces                        |        |      |
| Admin Offices (3 offices & workspace) | 1200   |      |
| Reception                             | 200    |      |
| Restrooms                             | 600    |      |
| Family Restroom                       | 75     |      |
| Storage/Copy Room                     | 200    | 227  |
| LARGE COMMUNITY EVENT ROOM            |        |      |
| Community Room (150)                  | 2500   |      |
| Kitchen                               | 700    |      |
| Storage                               | 450    |      |
| Café                                  | 250    |      |
| Lobby-Community Living Room           | 2000   | 5900 |
| DEDICATED SPACES                      |        |      |
| Seniors (divisable)                   | 2000   |      |
| Teen/Youth - Shared                   | 800    |      |
| Kinder Prep (1 classroom of 25)       | 1000   | 3800 |
| FLEXIBLE SHARED SPACES                |        |      |
| MP Activity Room 1 (divisable)        | 1200   |      |
| Activity Room 3-Arts and Crafts       | 750    |      |
| Movement Room                         | 1200   | 3150 |
| Total (Net)                           | 15,125 |      |
| GSF (75% efficient)                   | 20,167 |      |