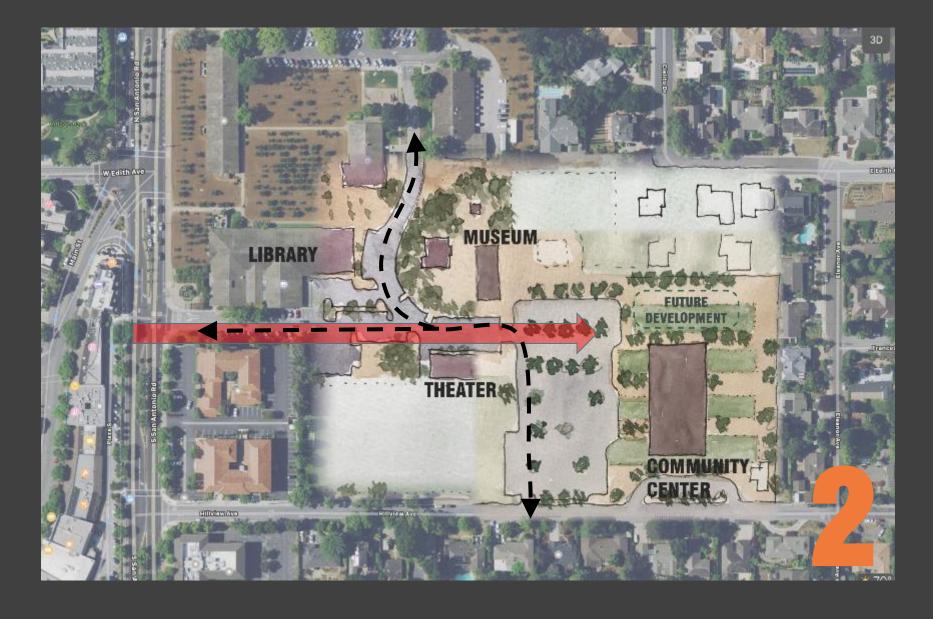

- 20,000 FOOTPRINT ONE STORY
- PROXIMITY TO THEATER
- BUFFER SPACE BETWEEN COMMUNITY CENTER & ADJACENT RESIDENCES
- FUTURE DEVELOPMENT AT NORTH END OF SITE
- \$ MEETS BUDGET

- 20,000 FOOTPRINT ONE STORY
- MODERATE CONNECTION TO MUSEUM, THEATER, LIBRARY
- STRONG VISUAL CONNECTION TO SAN ANTONIO
- FUTURE DEVELOPMENT AT SOUTH END OF SITE
- POTENTIAL TO RE-USE EXISTING BUILDINGS
- \$ MEETS BUDGET