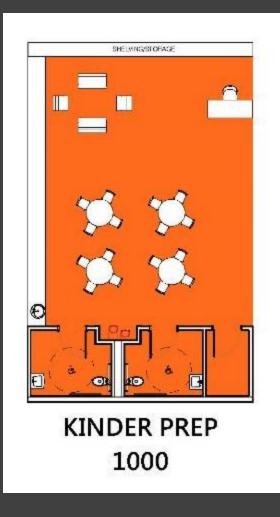

#### KINDER-PREP @ LOS ALTOS

- 1. CITY RUN PROGRAM
- 2. (20-25) 4 YEAR OLDS- TRANSITIONAL KINDER PROGRAM
- 3. 9-12 MONDAY FRIDAY
- 4. AFTER 12 NOON CAN BECOME DROP-IN CHILDWATCH
- 5. EXISTING PRESCHOOL CLASSROOM IS 939 SF

#### **DESIGN NEEDS**

- DEDICATED TOILETS
- TEACHER DESK
- SECURITY CONSIDERATIONS
- ACCESS TO OUTDOOR PLAY SPACE
- 25-35 SF PER CHILD GUIDELINE

**APROX 24 PEOPLE** 