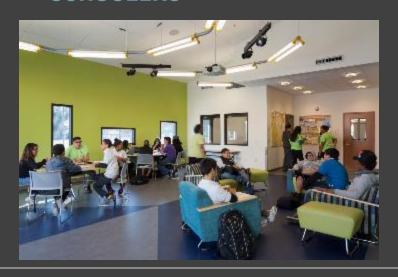

## TODAY'S TEENS @ LOS ALTOS

- 1. USE THE LIBRARY AFTER SCHOOL FOR QUIET STUDY
- 2. CURRENTLY DO NOT USE SHOUP (TOO FAR) OR HILLVIEW
- 3. MIDDLE SCHOOLERS MORE LIKELY TO COME THAN HIGH SCHOOLERS

#### **DESIGN TRENDS**

- DEDICATED SPACE TEENS CAN PERSONALIZE & OWN
- VIDEO/MUSIC ROOM
- GAME ROOM AND INFORMAL LOUNGE
- MAKER SPACES AND MAKING ART
- IMPORTANCE OF YOUNG STAFF
   AS ROLE MODELS
- ACCESS TO FOOD