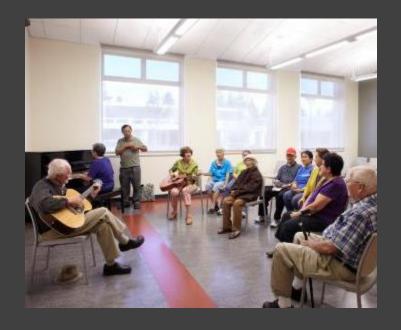

#### **TODAY'S SENIOR @ LOS ALTOS**

- 1. AVERAGE AGE IS 77 YEARS
- 2. 8:30-3:30PM TYPICAL HOURS
- 3. LUNCH PROGRAM 1 X WEEK

#### **DESIGN TRENDS**

- NEED FOR DEDICATED SPACE
- AGE-FRIENDLY AGING UNIVERSAL DESIGN
- CONCIERGE/CLUB MODEL