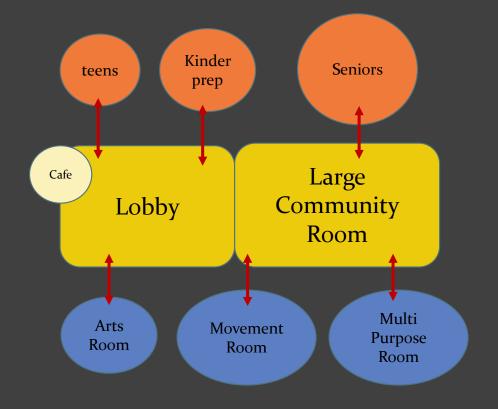

#### **LOBBY USES**

- 1. RECEPTION
- 2. COMMUNITY LIVING ROOM
- 3. BREAK OUT SPACE FOR LARGE COMMUNITY ROOM
- 4. CAFÉ / COFFEE CART SEATING
- 5. LIBRARY READING ALCOVE
- 6. VISITING SERVICES

#### **DESIGN NEEDS**

- OPEN AREA/ZONED AREAS
- LOUNGE SEATING
- POWER FOR LAPTOPS
- OPTIONAL FIREPLACE FEATURE
- CARPET & TILE FLOORING

COMMUNITY ROOM-OPTION 1 2500

USES
COMMUNITY EVENTS
SENIOR LUNCH
LARGE MOVEMENT CLASSES
PRIVATE PARTIES/WEDDINGS