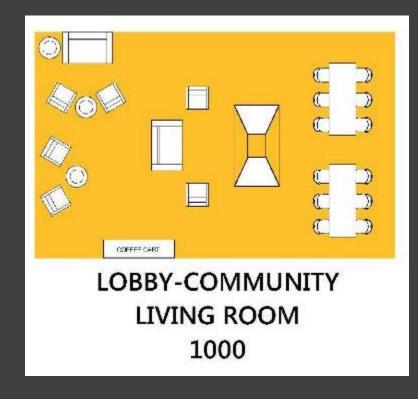

#### **LOBBY USES**

- 1. RECEPTION
- 2. COMMUNITY LIVING ROOM
- 3. BREAK OUT SPACE FOR LARGE COMMUNITY ROOM
- 4. CAFÉ / COFFEE CART SEATING
- 5. LIBRARY READING ALCOVE
- 6. VISITING SERVICES

#### **DESIGN NEEDS**

- OPEN AREA/ZONED AREAS
- LOUNGE SEATING
- POWER FOR LAPTOPS
- OPTIONAL FIREPLACE FEATURE
- CARPET & TILE FLOORING

COMMUNITY ROOM-OPTION 1 2500

USES
COMMUNITY EVENTS
SENIOR LUNCH
LARGE MOVEMENT CLASSES
PRIVATE PARTIES/WEDDINGS