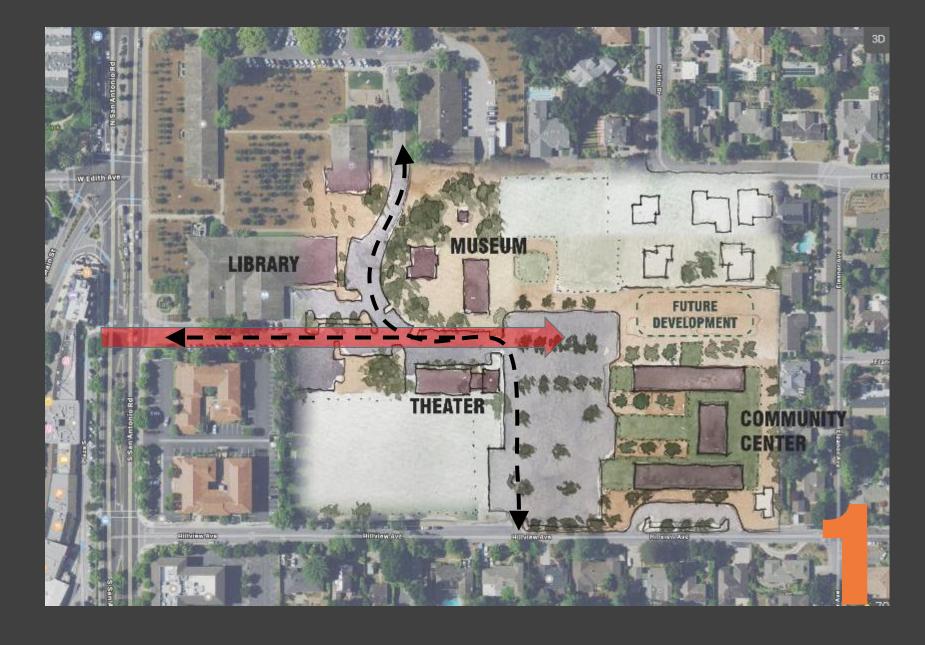

# CONCEPTUAL SITE PLAN OPTIONS

- 20,000 FOOTPRINT ONE STORY
- BUILDS ON EXISTING FOOTPRINT
- POTENTIAL TO KEEP SOME EXISTING MATURE TREES
- FUTURE DEVELOPMENT AT NORTH END OF SITE
- POTENTIAL TO RE-USE EXISTING BUILDINGS
- \$ MEETS BUDGET