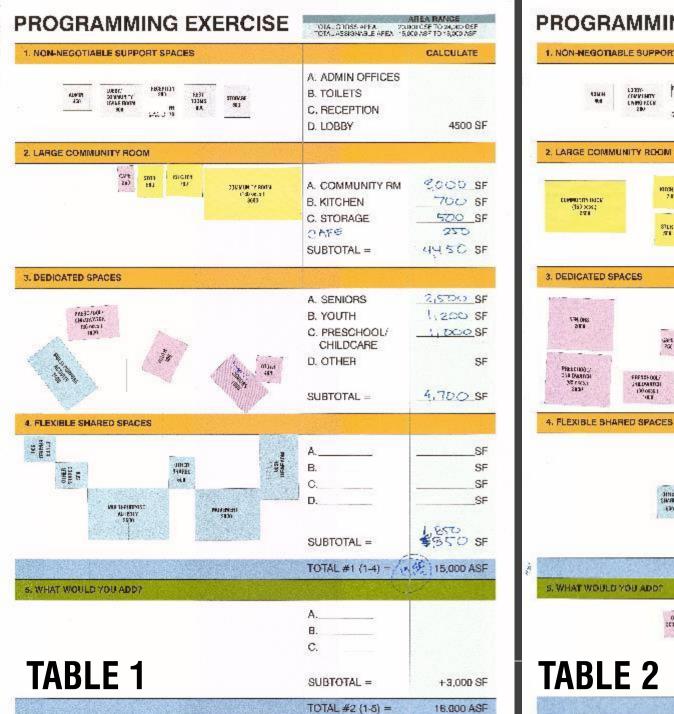

#### PROGRAM SPACES 1. SUPPORT SPACES OUTDOOR COMMENTS A ADMINIOFFICES 1000 A THASH ENGLOSURE 5. RECEPTION 800 B. SERVICE AREA C. RESTROOVS 600 C. CHEINES W. DUTAMILY RESTRICT (5) C. STORMWATER TREATMENT E STORAGE E. STORAGE F. PEDES HAN WALKWAYS SUBTOTAL - 2,275 2. LARGE COMMUNITY ROOM A COMMUNITY FM 2500 A, OUTDOOR FATIC AT **B RITCHEN** COMMUNITY ROOM C. S. ORAGE 450 B. ENTRY LANDSCAFE D LODBY 1000 HOD. CAMBERL MICE NO SUBTOTAL = 4,650 3. DEDICATED SPACES SENIORS 2000 A. KINDER PREF B MULTICEN PLAY AREA \*\*\*\*\* GAMINE BOD B. SEN OR PATIO ..... C. KINDER PHEF 1000 U.S OHNGE SUBTOTAL - 4,000 4. FLEXIBLE SHARED SPACES A MP ACTIVITY 1200 5,000 SQ FT A LOWANCE FOR OUTDOOR USABLE B ARTS 750 CONTRACTOR IN PROCEAN SPACE C. MP ACTIVITY 750 D. MOVEMENT 1203 E COM-EHENCE 800 PELATINA 611 Percusal los SUBTOTAL = 4,200TOTAL -15,125 USABLE SQ FT WHAT WOULD YOU CHANGE? IF ADDITIONAL FUNDING BECAME AVAILABLE, WHAT WOULD YOU ADD?