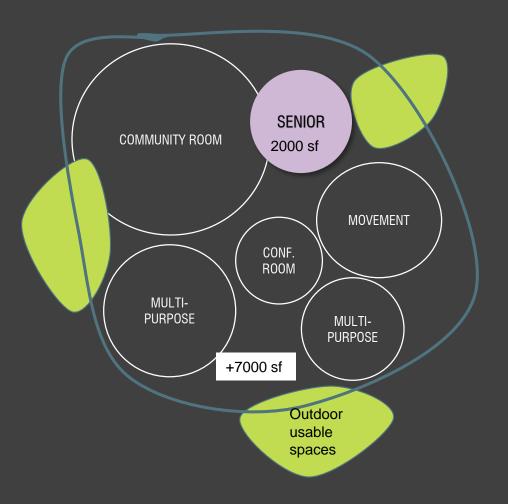

#### MAKING AN INTERIOR SPACE ALLOCATION RECOMMENDATION-FACTORS TO CONSIDER

- 1. 15,000 -18,000 NET SQ FT BUDGET FOR PROGRAM USES
- 2. ASSUME GOAL OF 5,000 SQ FT FOR USABLE OUTDOOR ACTIVITY SPACE
- 3. COMMUNITY COMMITMENT TO A MULTIGENERATIONAL CENTER
- 4. SHARED FLEXIBLE SPACES EXPAND USE OF DEDICATED USER SPACES
- 5. THE LOBBY CAN BE A FLEXIBLE PROGRAM SPACE