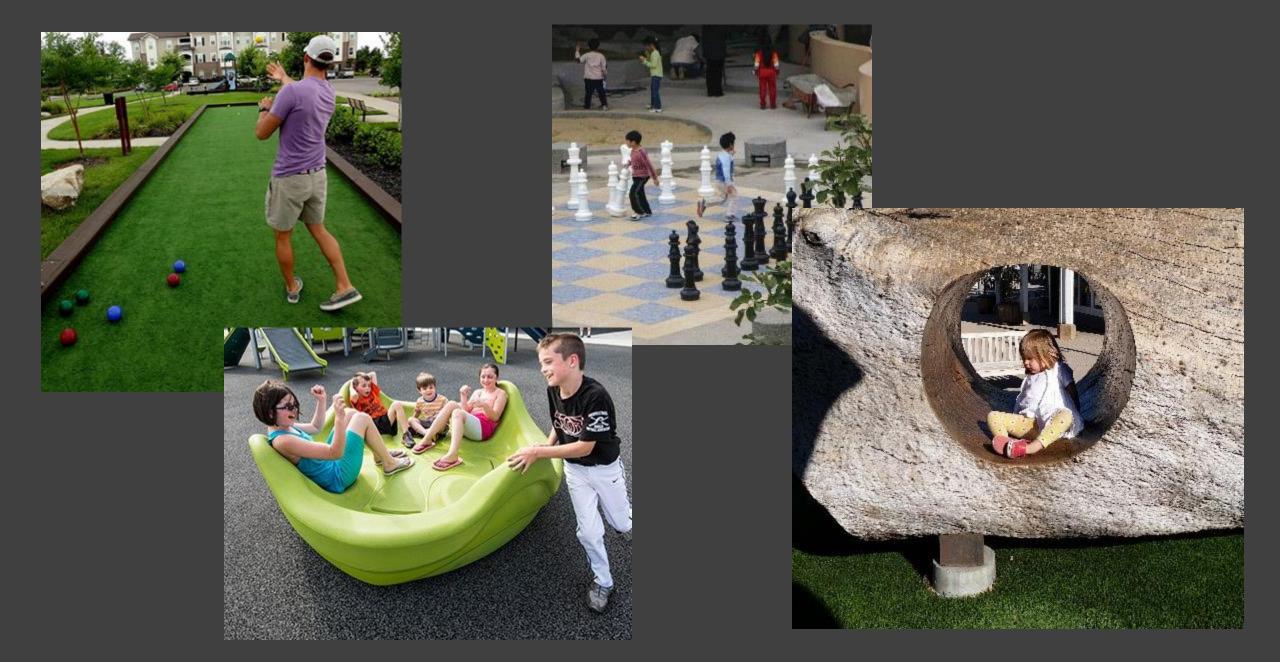

| TOTAL -                                                                                | *                                                                                                    |          |

IF ADDITIONAL FUNDING BECAME AVAILABLE, WHAT WOULD YOU ADD?

WHAT ARE YOUR PRIORITIES?

WHAT SPACES WILL ATTRACT THE COMMUNITY?

# SITE PLANNING PRIMER



## **LEGEND**

SAN ANTONIO RD



LOCAL STREET NETWORK



ON-SITE VEHICULAR CIRCULATION



PEDESTRIAN CIRCULATION



GATEWAYS



**OPPORTUNITY SITES** 



RESIDENTIAL EDGE



PATH OF SUN







# Outdoor design







# **OUTDOOR ROOMS**







# **OUTDOOR SPACE ACTIVITIES**





ART + PLANTING







# SUSTAINABILITY

# CONCEPTUAL SITE PLAN OPTIONS

- 20,000 FOOTPRINT ONE STORY
- BUILDS ON EXISTING FOOTPRINT
- POTENTIAL TO KEEP SOME EXISTING MATURE TREES
- FUTURE DEVELOPMENT AT NORTH END OF SITE
- POTENTIAL TO RE-USE EXISTING BUILDINGS
- \$ MEETS BUDGET



- 20,000 FOOTPRINT ONE STORY
- PROXIMITY TO THEATER
- BUFFER SPACE BETWEEN COMMUNITY CENTER & ADJACENT RESIDENCES
- FUTURE DEVELOPMENT AT NORTH END OF SITE
- \$ MEETS BUDGET



- 20,000 FOOTPRINT ONE STORY
- MODERATE CONNECTION TO MUSEUM, THEATER, LIBRARY
- STRONG VISUAL CONNECTION TO SAN ANTONIO
- FUTURE DEVELOPMENT AT SOUTH END OF SITE
- POTENTIAL TO RE-USE EXISTING BUILDINGS
- \$ MEETS BUDGET



- 20,000 FOOTPRINT / ONE STORY
- STRENGTHENS NUCLEUS OF ACTIVITY
- STRONG CONNECTION TO MUSEUM, LIBRARY &THEATE