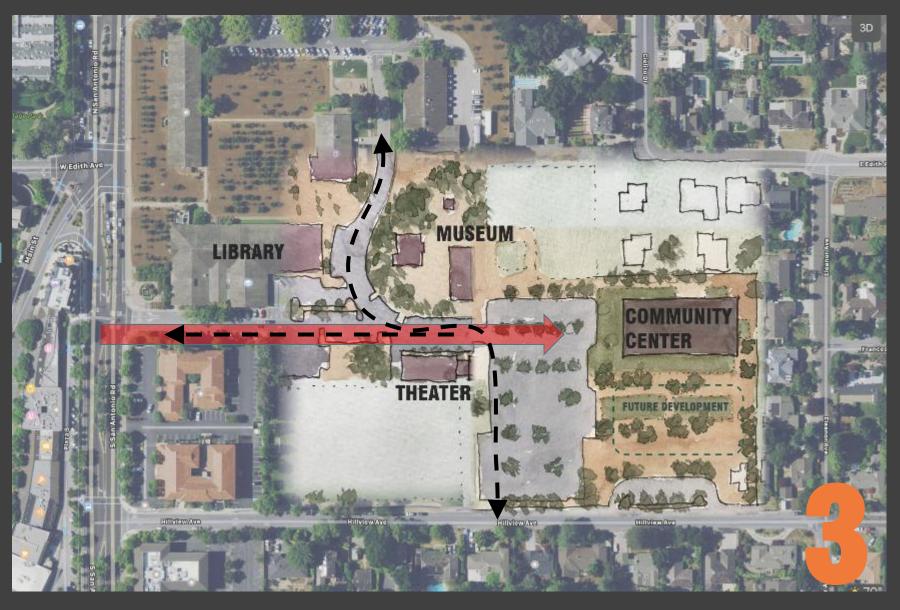

- 20,000 FOOTPRINT / ONE STORY
- STRENGTHENS NUCLEUS OF ACTIVITY
- STRONG CONNECTION TO MUSEUM, LIBRARY &THEATER
- STRONG VISUAL CONNECTION TO SAN ANTONIO
- DEVELOPS BUFFER SPACE TO ADJACENT RESIDENCES
- FUTURE DEVELOPMENT AT SOUTH END OF SITE
- DISPLACES APPROXIMATELY 30 PARKING SPACES
- POTENTIAL TO RE-USE EXISTING BUILDINGS
- \$\$ EXCEEDS BUDGET