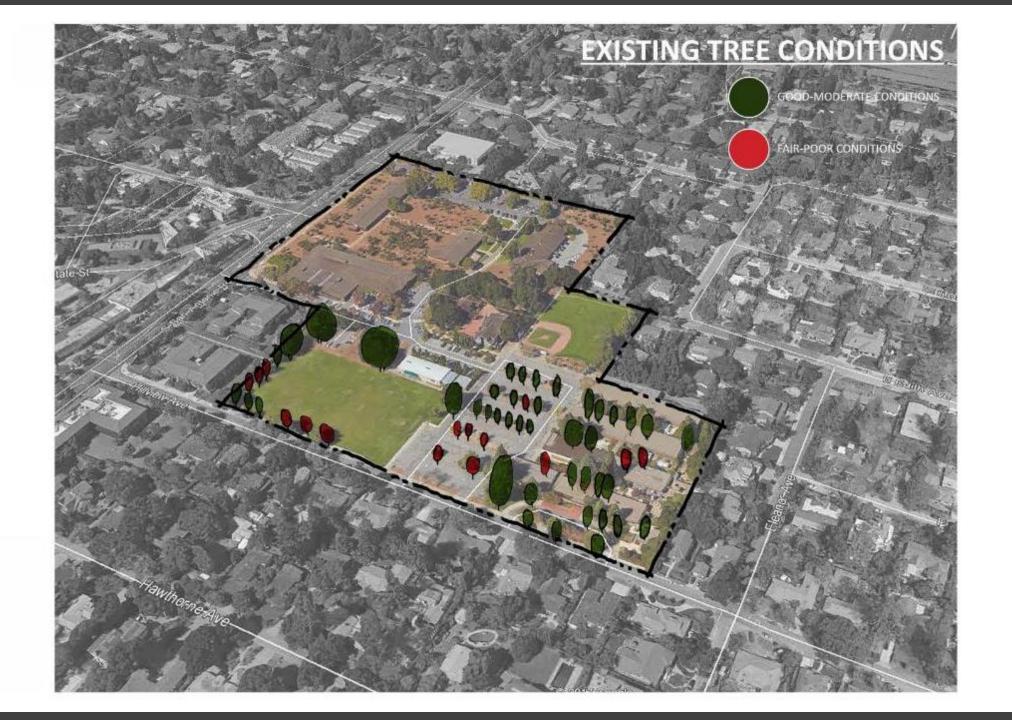

| TOTAL -                                                                                | *                                                                                                    |          |

IF ADDITIONAL FUNDING BECAME AVAILABLE, WHAT WOULD YOU ADD?

WHAT ARE YOUR PRIORITIES?

WHAT SPACES WILL ATTRACT THE COMMUNITY?

# SITE PLANNING PRIMER



## **LEGEND**

SAN ANTONIO RD



LOCAL STREET NETWORK



ON-SITE VEHICULAR CIRCULATION



PEDESTRIAN CIRCULATION



GATEWAYS



**OPPORTUNITY SITES** 



RESIDENTIAL EDGE



PATH OF SUN







# Outdoor design







# **OUTDOOR ROOMS**







# **OUTDOOR SPACE ACTIVITIES**





ART + PLANTING







# SUSTAINABILITY

# CONCEPTUAL SITE PLAN OPTIONS

- 20,000 FOOTPRINT ONE STORY
- BUILDS ON EXISTING FOOTPRINT
- POTENTIAL TO KEEP SOME EXISTING MATURE TREES
- FUTURE DEVELOPMENT AT NORTH END OF SITE
- POTENTIAL TO RE-USE EXISTING BUILDINGS
- \$ MEETS BUDGET



- 20,000 FOOTPRINT ONE STORY
- PROXIMITY TO THEATER
- BUFFER SPACE BETWEEN COMMUNITY CENTER & ADJACENT RESIDENCES
- FUTURE DEVELOPMENT AT NORTH END OF SITE
- \$ MEETS BUDGET



- 20,000 FOOTPRINT ONE STORY
- MODERATE CONNECTION TO MUSEUM, THEATER, LIBRARY
- STRONG VISUAL CONNECTION TO SAN ANTONIO
- FUTURE DEVELOPMENT AT SOUTH END OF SITE
- POTENTIAL TO RE-USE EXISTING BUILDINGS
- \$ MEETS BUDGET



- 20,000 FOOTPRINT / ONE S