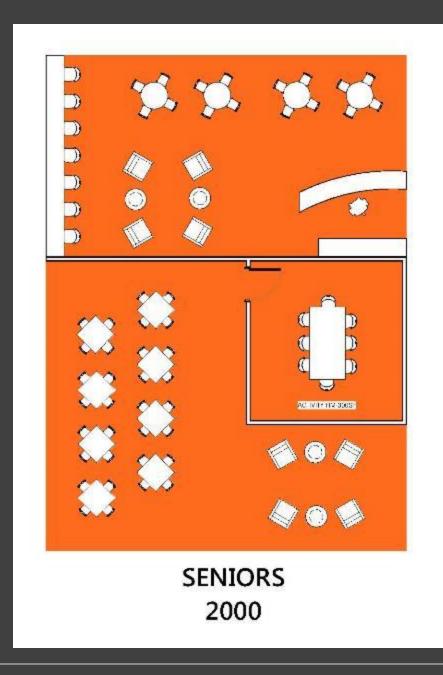

#### **ADMINISTRATION OFFICES**

- 1. (3) PRIVATE OFFICES WITH ROOM FOR SMALL MEETINGS
- 2. (7) OPEN WORK STATIONS
- 3. WORK AREA/BREAK ROOM
- 4. PROXIMITY TO LOBBY AND RECEPTION

## AUGUST 8<sup>TH</sup> EXERCISE

- TABLE 1

  MAXIMIZE FLEX

  SPACES
- TABLE 2
  PRIORITIZE
  SENIORS &
  PRESCHOOL
- SIMILARITIES: COMMUNITY RM CAFÉ

| Activity Space                           | ASF    |      |
|------------------------------------------|--------|------|
| Support Spaces                           |        |      |
| Admin Offices (3 offices & workspace)    | 1200   |      |
| Reception                                | 200    |      |
| Restrooms                                | 600    |      |
| Family Restroom                          | 75     |      |
| Storage/Copy Room                        | 200    | 2275 |
| LARGE COMMUNITY EVENT ROOM               | 100    |      |
| Community Room (150)                     | 2500   |      |
| Kitchen                                  | 700    |      |
| Storage                                  | 450    |      |
| Lobby-Community Living Room/ coffee cart | 1000   | 4650 |
| DEDICATED SPACES                         |        |      |
| Seniors (divisable)                      | 2000   |      |
| Multigenerational Gaming                 | 800    |      |
| Kinderprep (1 classroom of 25)           | 1000   |      |
| Storage                                  | 200    | 4000 |
| FLEXIBLE SHARED SPACES                   |        |      |
| MP Activity Room 1 (divisable)           | 1200   |      |
| Activity Room 3-Arts and Crafts          | 750    |      |
| MP Activity Room 2                       | 750    |      |
| Movement Room                            | 1200   |      |
| Conference Room                          | 300    | 4200 |
| Total (Net)                              | 15,125 |      |
| GSF (75% efficient)                      | 20,167 |      |

### SPACE ALLOCATION EXAMPLE 1 MAXIMIZE FLEXIBLE PROGRAM SPACES

| BIG LIVING ROOM Activity Space        | ASF    |      |
|---------------------------------------|--------|------|
| Support Spaces                        |        |      |
| Admin Offices (3 offices & workspace) | 1200   |      |
| Reception                             | 200    |      |
| Restrooms                             | 600    |      |
| Family Restroom                       | 75     |      |
| Storage/Copy Room                     | 200    | 227  |
| LARGE COMMUNITY EVENT ROOM            |        |      |
| Community Room (150)                  | 2500   |      |
| Kitchen                               | 700    |      |
| Storage                               | 450    |      |
| Café                                  | 250    |      |
| Lobby-Community Living Room           | 2000   | 5900 |
| DEDICATED SPACES                      |        |      |
| Seniors (divisable)                   | 2000   |      |
| Teen/Youth - Shared                   | 800    |      |
| Kinder Prep (1 classroom of 25)       | 1000   | 3800 |
| FLEXIBLE SHARED SPACES                |        |      |
| MP Activity Room 1 (divisable)        | 1200   |      |
| Activity Room 3-Arts and Crafts       | 750    |      |
| Movement Room                         | 1200   | 3150 |
| Total (Net)                           | 15,125 |      |
| GSF (75% efficient)                   | 20,167 |      |