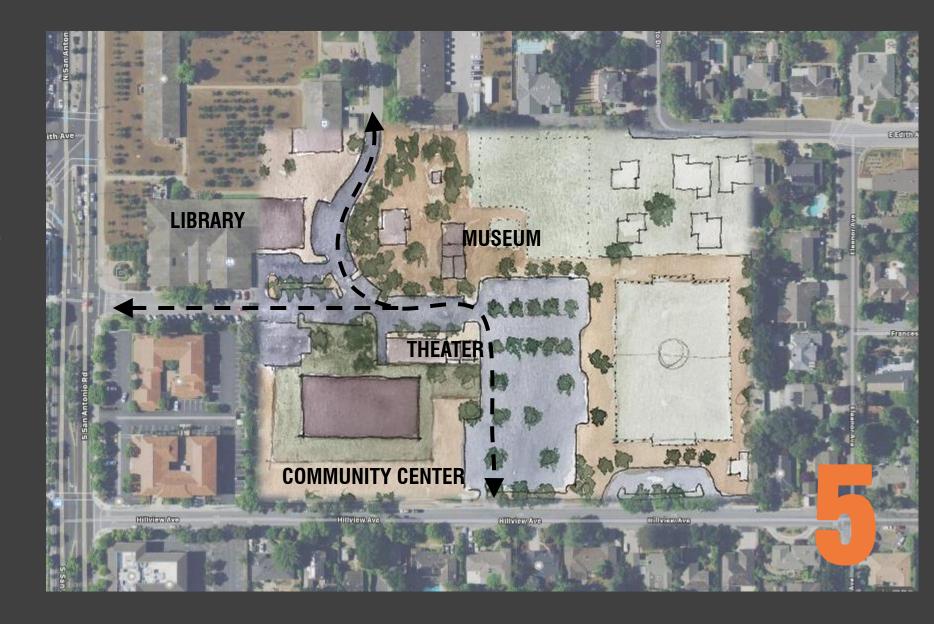

# CONCEPTUAL SITE PLAN OPTIONS

- 20,000 FOOTPRINT ONE STORY
- BUILDS ON EXISTING FOOTPRINT
- POTENTIAL TO KEEP SOME EXISTING MATURE TREES
- FUTURE DEVELOPMENT AT NORTH END OF SITE
- POTENTIAL TO RE-USE EXISTING BUILDINGS
- \$ MEETS BUDGET

- 20,000 FOOTPRINT ONE STORY
- PROXIMITY TO THEATER
- BUFFER SPACE BETWEEN COMMUNITY CENTER & ADJACENT RESIDENCES
- FUTURE DEVELOPMENT AT NORTH END OF SITE
- \$ MEETS BUDGET

- 20,000 FOOTPRINT ONE STORY
- MODERATE CONNECTION TO MUSEUM, THEATER, LIBRARY
- STRONG VISUAL CONNECTION TO SAN ANTONIO
- FUTURE DEVELOPMENT AT SOUTH END OF SITE
- POTENTIAL TO RE-USE EXISTING BUILDINGS
- \$ MEETS BUDGET

- 20,000 FOOTPRINT / ONE STORY
- STRENGTHENS NUCLEUS OF ACTIVITY
- STRONG CONNECTION TO MUSEUM, LIBRARY &THEATER
- STRONG VISUAL CONNECTION TO SAN ANTONIO
- DEVELOPS BUFFER SPACE TO ADJACENT RESIDENCES
- FUTURE DEVELOPMENT AT SOUTH END OF SITE
- DISPLACES APPROXIMATELY 30 PARKING SPACES
- POTENTIAL TO RE-USE EXISTING BUILDINGS
- \$\$ EXCEEDS BUDGET

- 20,000 FOOTPRINT ONE STORY
- STRONG LINK TO LIBRARY, MUSEUM AND THEATER
- SOCCER FIELD RELOCATED TO EXISTING CC SITE
- FUTURE DEVELOPMENT AT SOUTH SIDE OF SITE
- NO CHANGES TO PARKING
- \$\$\$\$ EXCEEDS BUDGET