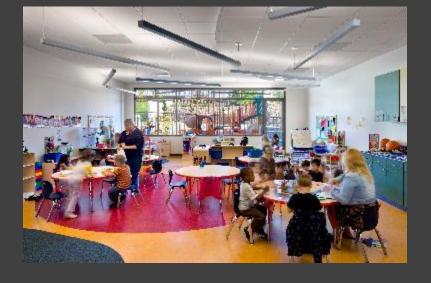

#### KINDER-PREP @ LOS ALTOS

- 1. CITY RUN PROGRAM
- 2. (20-25) 4 YEAR OLDS- TRANSITIONAL KINDER PROGRAM
- 3. 9-12 MONDAY FRIDAY
- 4. AFTER 12 NOON CAN BECOME DROP-IN CHILDWATCH
- 5. EXISTING PRESCHOOL CLASSROOM IS 939 SF

#### **DESIGN NEEDS**

- DEDICATED TOILETS
- TEACHER DESK
- SECURITY CONSIDERATIONS
- ACCESS TO OUTDOOR PLAY SPACE
- 25-35 SF PER CHILD GUIDELINE

**APROX 24 PEOPLE** 