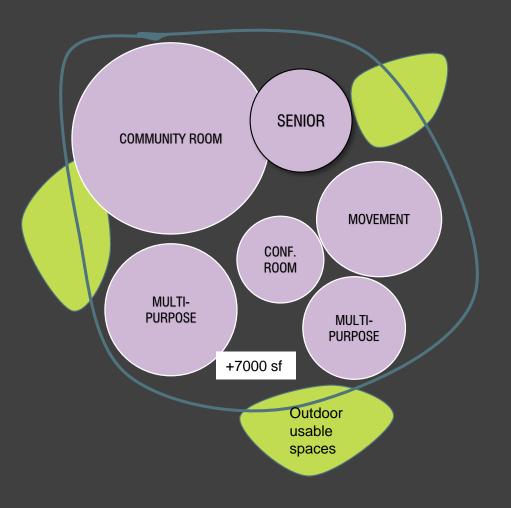

## AUGUST 8<sup>TH</sup> EXERCISE

- TABLE 1

  MAXIMIZE FLEX

  SPACES
- TABLE 2
  PRIORITIZE
  SENIORS &
  PRESCHOOL
- SIMILARITIES: COMMUNITY RM CAFÉ

| Activity Space                           | ASF    |      |
|------------------------------------------|--------|------|
| Support Spaces                           |        |      |
| Admin Offices (3 offices & workspace)    | 1200   |      |
| Reception                                | 200    |      |
| Restrooms                                | 600    |      |
| Family Restroom                          | 75     |      |
| Storage/Copy Room                        | 200    | 2275 |
| LARGE COMMUNITY EVENT ROOM               | 100    |      |
| Community Room (150)                     | 2500   |      |
| Kitchen                                  | 700    |      |
| Storage                                  | 450    |      |
| Lobby-Community Living Room/ coffee cart | 1000   | 4650 |
| DEDICATED SPACES                         |        |      |
| Seniors (divisable)                      | 2000   |      |
| Multigenerational Gaming                 | 800    |      |
| Kinderprep (1 classroom of 25)           | 1000   |      |
| Storage                                  | 200    | 4000 |
| FLEXIBLE SHARED SPACES                   |        |      |
| MP Activity Room 1 (divisable)           | 1200   |      |
| Activity Room 3-Arts and Crafts          | 750    |      |
| MP Activity Room 2                       | 750    |      |
| Movement Room                            | 1200   |      |
| Conference Room                          | 300    | 4200 |
| Total (Net)                              | 15,125 |      |
| GSF (75% efficient)                      | 20,167 |      |

### SPACE ALLOCATION EXAMPLE 1 MAXIMIZE FLEXIBLE PROGRAM SPACES

| BIG LIVING ROOM Activity Space        | ASF    |      |
|---------------------------------------|--------|------|
| Support Spaces                        |        |      |
| Admin Offices (3 offices & workspace) | 1200   |      |
| Reception                             | 200    |      |
| Restrooms                             | 600    |      |
| Family Restroom                       | 75     |      |
| Storage/Copy Room                     | 200    | 227  |
| LARGE COMMUNITY EVENT ROOM            |        |      |
| Community Room (150)                  | 2500   |      |
| Kitchen                               | 700    |      |
| Storage                               | 450    |      |
| Café                                  | 250    |      |
| Lobby-Community Living Room           | 2000   | 5900 |
| DEDICATED SPACES                      |        |      |
| Seniors (divisable)                   | 2000   |      |
| Teen/Youth - Shared                   | 800    |      |
| Kinder Prep (1 classroom of 25)       | 1000   | 3800 |
| FLEXIBLE SHARED SPACES                |        |      |
| MP Activity Room 1 (divisable)        | 1200   |      |
| Activity Room 3-Arts and Crafts       | 750    |      |
| Movement Room                         | 1200   | 3150 |
| Total (Net)                           | 15,125 |      |
| GSF (75% efficient)                   | 20,167 |      |