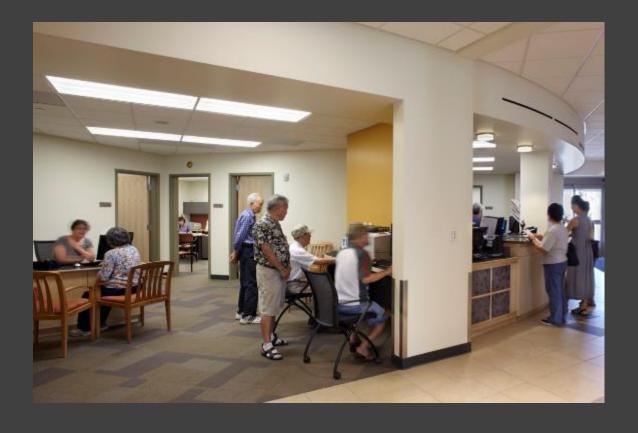

#### **LOBBY USES**

- 1. RECEPTION
- 2. COMMUNITY LIVING ROOM
- 3. BREAK OUT SPACE FOR LARGE COMMUNITY ROOM
- 4. CAFÉ / COFFEE CART SEATING
- 5. LIBRARY READING ALCOVE
- 6. VISITING SERVICES

#### **DESIGN NEEDS**

- OPEN AREA/ZONED AREAS
- LOUNGE SEATING
- POWER FOR LAPTOPS
- OPTIONAL FIREPLACE FEATURE
- CARPET & TILE FLOORING

COMMUNITY ROOM-OPTION 1 2500

USES
COMMUNITY EVENTS
SENIOR LUNCH
LARGE MOVEMENT CLASSES
PRIVATE PARTIES/WEDDINGS