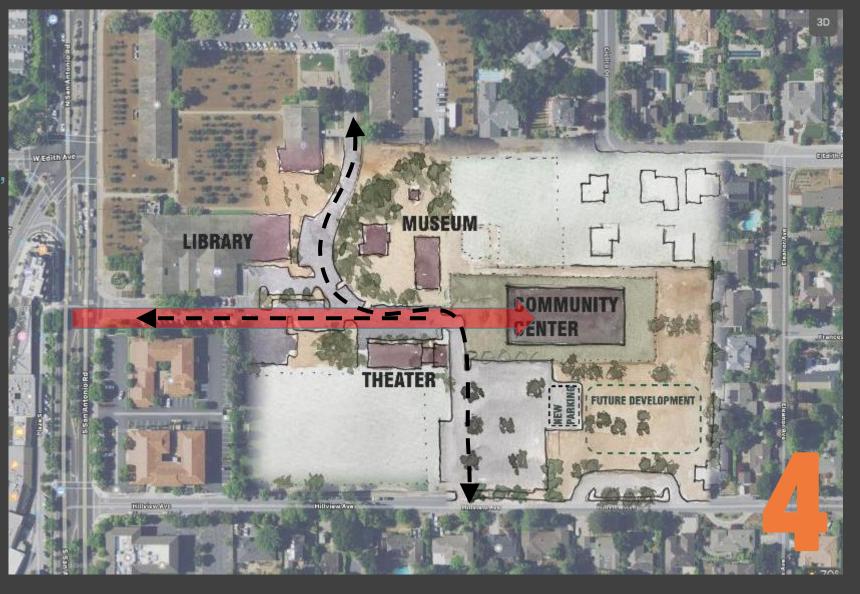

# CONCEPTUAL SITE PLAN OPTIONS

- 20,000 FOOTPRINT ONE STORY
- BUILDS ON EXISTING FOOTPRINT
- POTENTIAL TO KEEP SOME EXISTING MATURE TREES
- FUTURE DEVELOPMENT AT NORTH END OF SITE
- POTENTIAL TO RE-USE EXISTING BUILDINGS
- \$ MEETS BUDGET

- 20,000 FOOTPRINT ONE STORY
- PROXIMITY TO THEATER
- BUFFER SPACE BETWEEN COMMUNITY CENTER & ADJACENT RESIDENCES
- FUTURE DEVELOPMENT AT NORTH END OF SITE
- \$ MEETS BUDGET

- 20,000 FOOTPRINT ONE STORY
- MODERATE CONNECTION TO MUSEUM, THEATER, LIBRARY
- STRONG VISUAL CONNECTION TO SAN ANTONIO
- FUTURE DEVELOPMENT AT SOUTH END OF SITE
- POTENTIAL TO RE-USE EXISTING BUILDINGS
- \$ MEETS BUDGET

- 20,000 FOOTPRINT / ONE STORY
- STRENGTHENS NUCLEUS OF ACTIVITY
- STRONG CONNECTION TO MUSEUM, LIBRARY &THEATER
- STRONG VISUAL CONNECTION TO SAN ANTONIO
- DEVELOPS BUFFER SPACE TO ADJACENT RESIDENCES
- FUTURE DEVELOPMENT AT SOUTH END OF SITE
- DISPLACES APPROXIMATELY 30 PARKING SPACES
- POTENTIAL TO RE-USE EXISTING BUILDINGS
- \$\$ EXCEEDS BUDGET

- 20,000 FOOTPRINT ONE STORY
- STRONG LINK TO LIBRARY, MUSEUM AND THEATER
- SOCCER FIELD RELOCATED TO EXISTING CC SITE
- FUTURE DEVELOPMENT AT SOUTH SIDE OF SITE
- NO CHANGES TO PARKING
- \$\$\$\$ EXCEEDS BUDGET