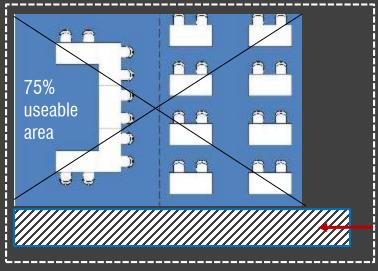

#### **NET AREA VS. TOTAL GROSS AREA**

NET AREA = USABLE AREA FOR PROGRAMS + SUPPORT SPACES

GROSS AREA =
INCLUDES WALL THICKNESS, HALLWAYS,
MECHANICAL ROOMS

#### **FOR PLANNING:**

75% NET USABLE SPACE TO 100% TOTAL AREA

15,000 NET SF + 5,000 SF = 20,000 SF TOTAL

Total area

Hallway

35% grossing factor