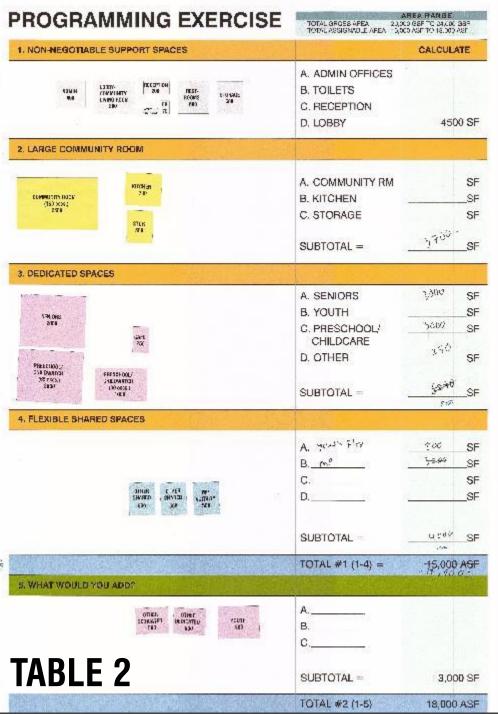

# SPACE ALLOCATION EXERCISE OPTION 2 - BIG LIVING ROOM

AREA RANGE

TOTAL GROSS AREA: 20,000 GSFTO 24,000 GSF TOTAL ASSIGNABLE AREA: 15,000 ASF TO 18,000 ASF

| 1. SUPPORT SPACES                                                                                                                                                                                                                                                                                                                                                                                                                                                                                                                                                                                                                                                                                                                                                                                                                                                                                                                                                                                                                                                                                                                                                                                                                                                                                                                                                                                                                                                                                                                                                                                                                                                                                                                                                                                                                                                                                                                                                                                                                                                                                                              |                                                                                        | OUTDOOR                                                                                              | COMMENTS |
|--------------------------------------------------------------------------------------------------------------------------------------------------------------------------------------------------------------------------------------------------------------------------------------------------------------------------------------------------------------------------------------------------------------------------------------------------------------------------------------------------------------------------------------------------------------------------------------------------------------------------------------------------------------------------------------------------------------------------------------------------------------------------------------------------------------------------------------------------------------------------------------------------------------------------------------------------------------------------------------------------------------------------------------------------------------------------------------------------------------------------------------------------------------------------------------------------------------------------------------------------------------------------------------------------------------------------------------------------------------------------------------------------------------------------------------------------------------------------------------------------------------------------------------------------------------------------------------------------------------------------------------------------------------------------------------------------------------------------------------------------------------------------------------------------------------------------------------------------------------------------------------------------------------------------------------------------------------------------------------------------------------------------------------------------------------------------------------------------------------------------------|----------------------------------------------------------------------------------------|------------------------------------------------------------------------------------------------------|----------|
|                                                                                                                                                                                                                                                                                                                                                                                                                                                                                                                                                                                                                                                                                                                                                                                                                                                                                                                                                                                                                                                                                                                                                                                                                                                                                                                                                                                                                                                                                                                                                                                                                                                                                                                                                                                                                                                                                                                                                                                                                                                                                                                                | A ADMINISPRISE 1200 B RECEPTION 500 C.H.SHRODYS 600 D. FAMILY FESTION 45 E STORAGE 200 | A. TRASH ENCLOSURE B. SERVICE AREA C. CHICHES C. STORMWATER TREATMENT E. STORAGE F. PEDRASE WALKWAYS |          |
| V                                                                                                                                                                                                                                                                                                                                                                                                                                                                                                                                                                                                                                                                                                                                                                                                                                                                                                                                                                                                                                                                                                                                                                                                                                                                                                                                                                                                                                                                                                                                                                                                                                                                                                                                                                                                                                                                                                                                                                                                                                                                                                                              | SUBTOTAL - 2,275                                                                       |                                                                                                      |          |
| 2. LARGE COMMUNITY ROOM                                                                                                                                                                                                                                                                                                                                                                                                                                                                                                                                                                                                                                                                                                                                                                                                                                                                                                                                                                                                                                                                                                                                                                                                                                                                                                                                                                                                                                                                                                                                                                                                                                                                                                                                                                                                                                                                                                                                                                                                                                                                                                        |                                                                                        |                                                                                                      |          |
| 40-100-100-100-100-100-100-100-100-100-1                                                                                                                                                                                                                                                                                                                                                                                                                                                                                                                                                                                                                                                                                                                                                                                                                                                                                                                                                                                                                                                                                                                                                                                                                                                                                                                                                                                                                                                                                                                                                                                                                                                                                                                                                                                                                                                                                                                                                                                                                                                                                       | A COMMUNITY FM 2500<br>5 KITCHEN 700<br>0, 5 OHAGE 450<br>0 LOUDY 2000<br>E CATE 250   | A. OUTDOOR FATIC AT<br>COMMUNITY ROOM<br>B. ENTITY LANDSCAFE                                         |          |
| der Stelle alle<br>der Stelle alle<br>der Stelle<br>ber                                                                                                                                                                                                                                                                                                                                                                                                                                                                                                                                                                                                                                                                                                                                                                                                                                                                                                                                                                                                                                                                                                                                                                                                                                                                                                                                                                                                                                                                                                                                                                                                                                                                                                                                                                                                                                                                                                                                                                                                                                                                        | SUBTOTAL - 5.800                                                                       |                                                                                                      |          |
| 3. DEDICATED SPACES                                                                                                                                                                                                                                                                                                                                                                                                                                                                                                                                                                                                                                                                                                                                                                                                                                                                                                                                                                                                                                                                                                                                                                                                                                                                                                                                                                                                                                                                                                                                                                                                                                                                                                                                                                                                                                                                                                                                                                                                                                                                                                            | - 0                                                                                    |                                                                                                      |          |
| D SEASON SEASON                                                                                                                                                                                                                                                                                                                                                                                                                                                                                                                                                                                                                                                                                                                                                                                                                                                                                                                                                                                                                                                                                                                                                                                                                                                                                                                                                                                                                                                                                                                                                                                                                                                                                                                                                                                                                                                                                                                                                                                                                                                                                                                | A SENIORS 2000<br>6 KINDER CA4E 1003<br>0.5 ORAGE 200<br>D TECKAMOUTH 200              | A. KINDER PREP<br>PLAY ANDA<br>B. SENION NATIO                                                       |          |
| WALK WALK                                                                                                                                                                                                                                                                                                                                                                                                                                                                                                                                                                                                                                                                                                                                                                                                                                                                                                                                                                                                                                                                                                                                                                                                                                                                                                                                                                                                                                                                                                                                                                                                                                                                                                                                                                                                                                                                                                                                                                                                                                                                                                                      | SUBTOTAL = 3,800                                                                       |                                                                                                      |          |
| 4. FLEXIBLE SHARED SPACES                                                                                                                                                                                                                                                                                                                                                                                                                                                                                                                                                                                                                                                                                                                                                                                                                                                                                                                                                                                                                                                                                                                                                                                                                                                                                                                                                                                                                                                                                                                                                                                                                                                                                                                                                                                                                                                                                                                                                                                                                                                                                                      |                                                                                        |                                                                                                      |          |
| And a second sec | A MPACHMIN 1880<br>D MOVEMENT 1880<br>C. MILACTIMITY 750                               | 5,000 SO HI ALLOWANCE<br>FOR OUTDOON JEAR F<br>PROSHAW SPACE                                         |          |
|                                                                                                                                                                                                                                                                                                                                                                                                                                                                                                                                                                                                                                                                                                                                                                                                                                                                                                                                                                                                                                                                                                                                                                                                                                                                                                                                                                                                                                                                                                                                                                                                                                                                                                                                                                                                                                                                                                                                                                                                                                                                                                                                | SUB10 (AL = 3,150                                                                      |                                                                                                      |          |
|                                                                                                                                                                                                                                                                                                                                                                                                                                                                                                                                                                                                                                                                                                                                                                                                                                                                                                                                                                                                                                                                                                                                                                                                                                                                                                                                                                                                                                                                                                                                                                                                                                                                                                                                                                                                                                                                                                                                                                                                                                                                                                                                | TOTAL -                                                                                | *                                                                                                    |          |