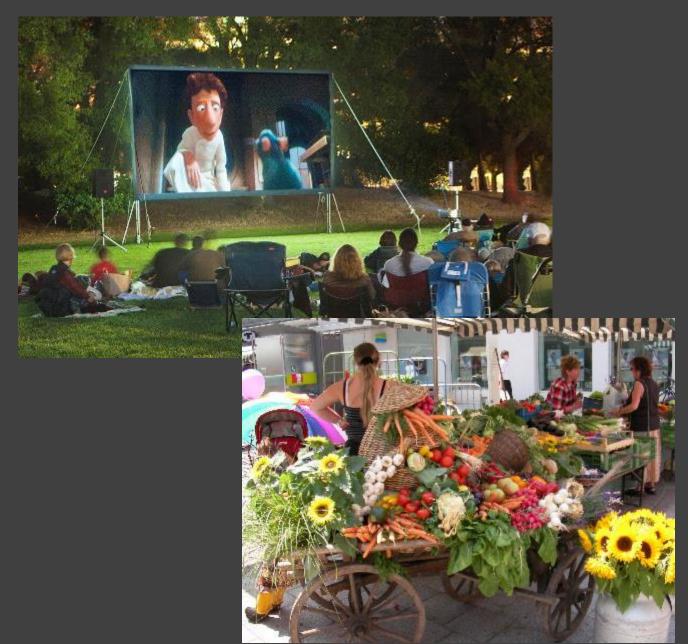

| TOTAL -                                                                                | *                                                                                                    |          |

IF ADDITIONAL FUNDING BECAME AVAILABLE, WHAT WOULD YOU ADD?

WHAT ARE YOUR PRIORITIES?

WHAT SPACES WILL ATTRACT THE COMMUNITY?

# SITE PLANNING PRIMER



## **LEGEND**

SAN ANTONIO RD



LOCAL STREET NETWORK



ON-SITE VEHICULAR CIRCULATION



PEDESTRIAN CIRCULATION



GATEWAYS



**OPPORTUNITY SITES** 



RESIDENTIAL EDGE



PATH OF SUN







# Outdoor design







# **OUTDOOR ROOMS**







# **OUTDOOR SPACE ACTIVITIES**





ART + PLANTING







# SUSTAINABILITY

# CONCEPTUAL SITE PLAN OPTIONS

- 20,000 FOOTPRINT ONE STORY
- BUILDS ON EXISTING FOOTPRINT
- POTENTIAL TO KEEP SOME EXISTING MATURE TREES
- FUTURE DEVELOPMENT AT NORTH END OF SITE
- POTENTIAL TO RE-USE EXISTING BUILDINGS
- \$ MEETS BUDGET



- 20,000 FOOTPRINT ONE STORY
- PROXIMITY TO THEATER
- BUFFER SPACE BETWEEN COMMUNITY CENTER & ADJACENT RESIDENCES
- FUTURE DEVELOPMENT AT NORTH END OF SITE
- \$ MEETS BUDGET



- 20,000 FOOTPRINT ONE STORY
- MODERATE CONNECTION TO MUSEUM, THEATER, LIBRARY
- STRONG VISUAL CONNECTION TO SAN ANTONIO
- FUTURE DEVELOPMENT AT SOUTH END OF SITE
- POTENTIAL TO RE-USE EXISTING BUILDINGS
- \$ MEETS BUDGET



- 20,000 FOOTPRINT / ONE STORY
- STRENGTHENS NUCLEUS OF ACTIVITY
- STRONG