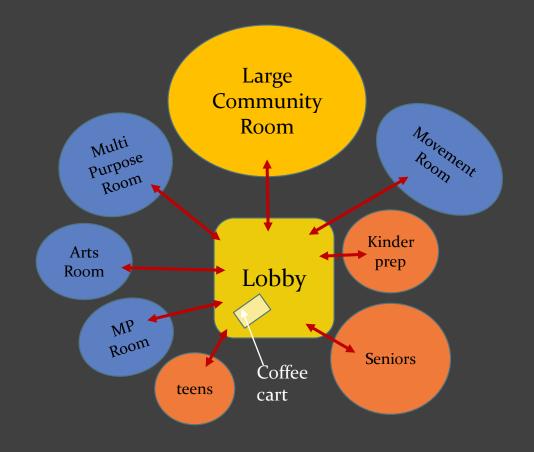

#### **LOBBY USES**

- 1. RECEPTION
- 2. COMMUNITY LIVING ROOM
- 3. BREAK OUT SPACE FOR LARGE COMMUNITY ROOM
- 4. CAFÉ / COFFEE CART SEATING
- 5. LIBRARY READING ALCOVE
- 6. VISITING SERVICES

#### **DESIGN NEEDS**

- OPEN AREA/ZONED AREAS
- LOUNGE SEATING
- POWER FOR LAPTOPS
- OPTIONAL FIREPLACE FEATURE
- CARPET & TILE FLOORING

COMMUNITY ROOM-OPTION 1 2500

USES
COMMUNITY EVENTS
SENIOR LUNCH
LARGE MOVEMENT CLASSES
PRIVATE PARTIES/WEDDINGS