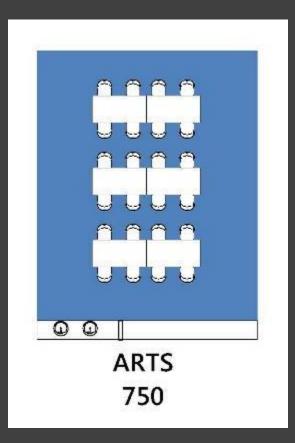

#### **ARTS ROOM USES**

- 1. ARTS AND CRAFTS CLASSES
- 2. MAKER SPACE
- 3. KID'S PARTIES
- 4. MEETING ROOM
- 5. OTHER CLASSES

#### **DESIGN NEEDS**

- LINOLEUM FLOORING
- SINKS
- LOTS OF CABINETS & STORAGE

MOVEMENT 1200

**APROX 25-30 PEOPLE** 