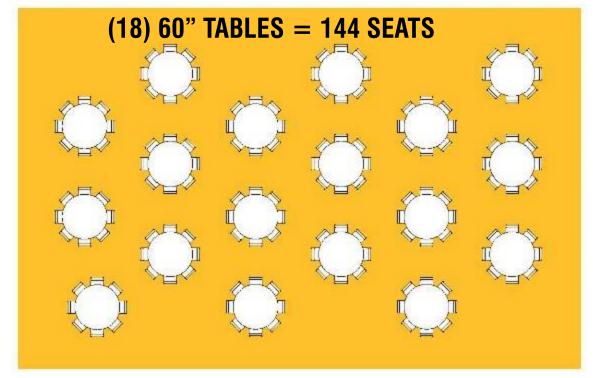

#### **200 SEATS FOR A LECTURE**

COMMUNITY ROOM-OPTION 2 2500

**LARGE COMMUNITY ROOM** 