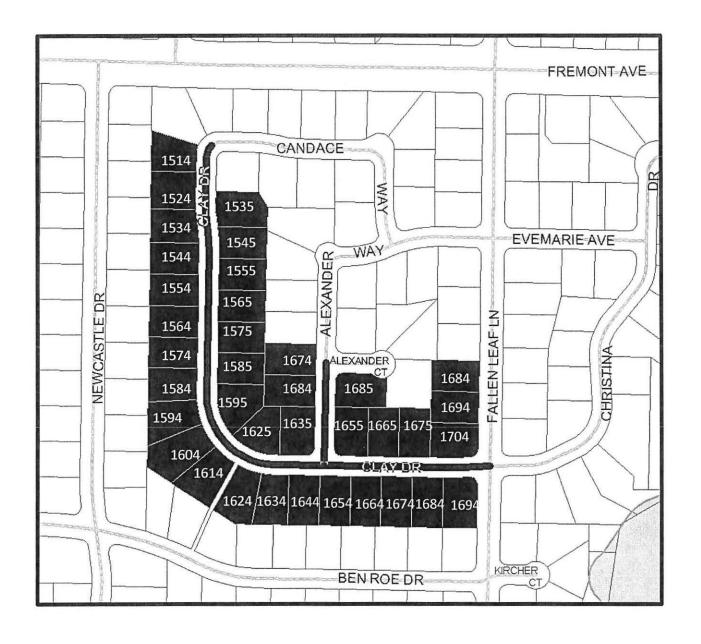

The Fallen Leaf Park Preservation neighborhood group is pursuing a historic district designation for 37 homes located in the Fallen Leaf Park Unit No. 2 tract along Clay Drive, Alexander Way and Fallen Leaf Lane (Attachment 1). The proposed district contains a high concentration of single-family homes built in the late 1960s in the mid-century Eichler style. Attachment 2 provides a map of the proposed historic district.

### The Neighborhood

Fallen Leaf Park comprises 37 Eichler homes built in the mid-1960s and is the larger of two Eichler tracts in Los Altos. The tract is situated in South Los Altos near the intersection of Fallen Leaf Lane and Fremont Avenue. The homes are located on Clay Drive, Alexander Way, and Fallen Leaf Lane. Joseph Eichler himself actually lived in a home on Clay Drive for a time. It is considered by mid-century architecture experts to be one of the few remaining completely "intact" Eichler neighborhoods, meaning no individual house has been rebuilt to no longer stay within the architectural tenor of the original design.

## Proposed Eichler Historic District

City of Los Altos

(650) 947-2750 Planning@losaltosca.gov DEC | A 2015

CITY OF LOS ALTOS PLANNING