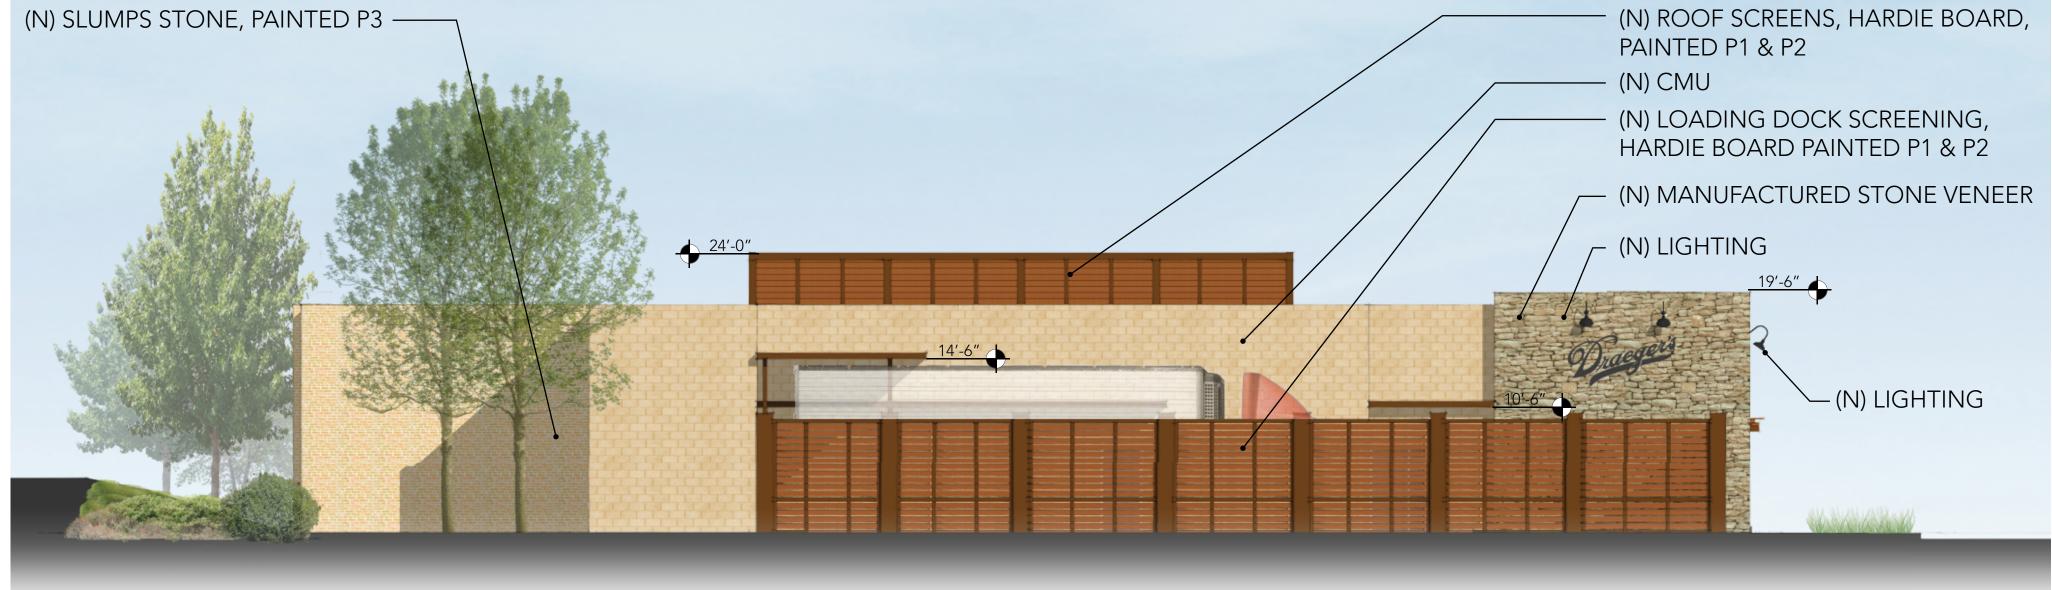

#### SOUTH ELEVATION

#### NORTH ELEVATION

DESIGN REVIEW RESUBMITTAL | FEBRUARY 6, 2015

### NORTH AND SOUTH ELEVATIONS

SCALE: 1/8" = 1'-0"

SCALE: 1/8" = 1'-0"

EAST ELEVATION

EAST STREETSCAPE

DRAEGER'S - LOS ALTOS 342 FIRST STREET | LOS ALTOS, CA

DESIGN REVIEW RESUBMITTAL | FEBRUARY 6, 2015