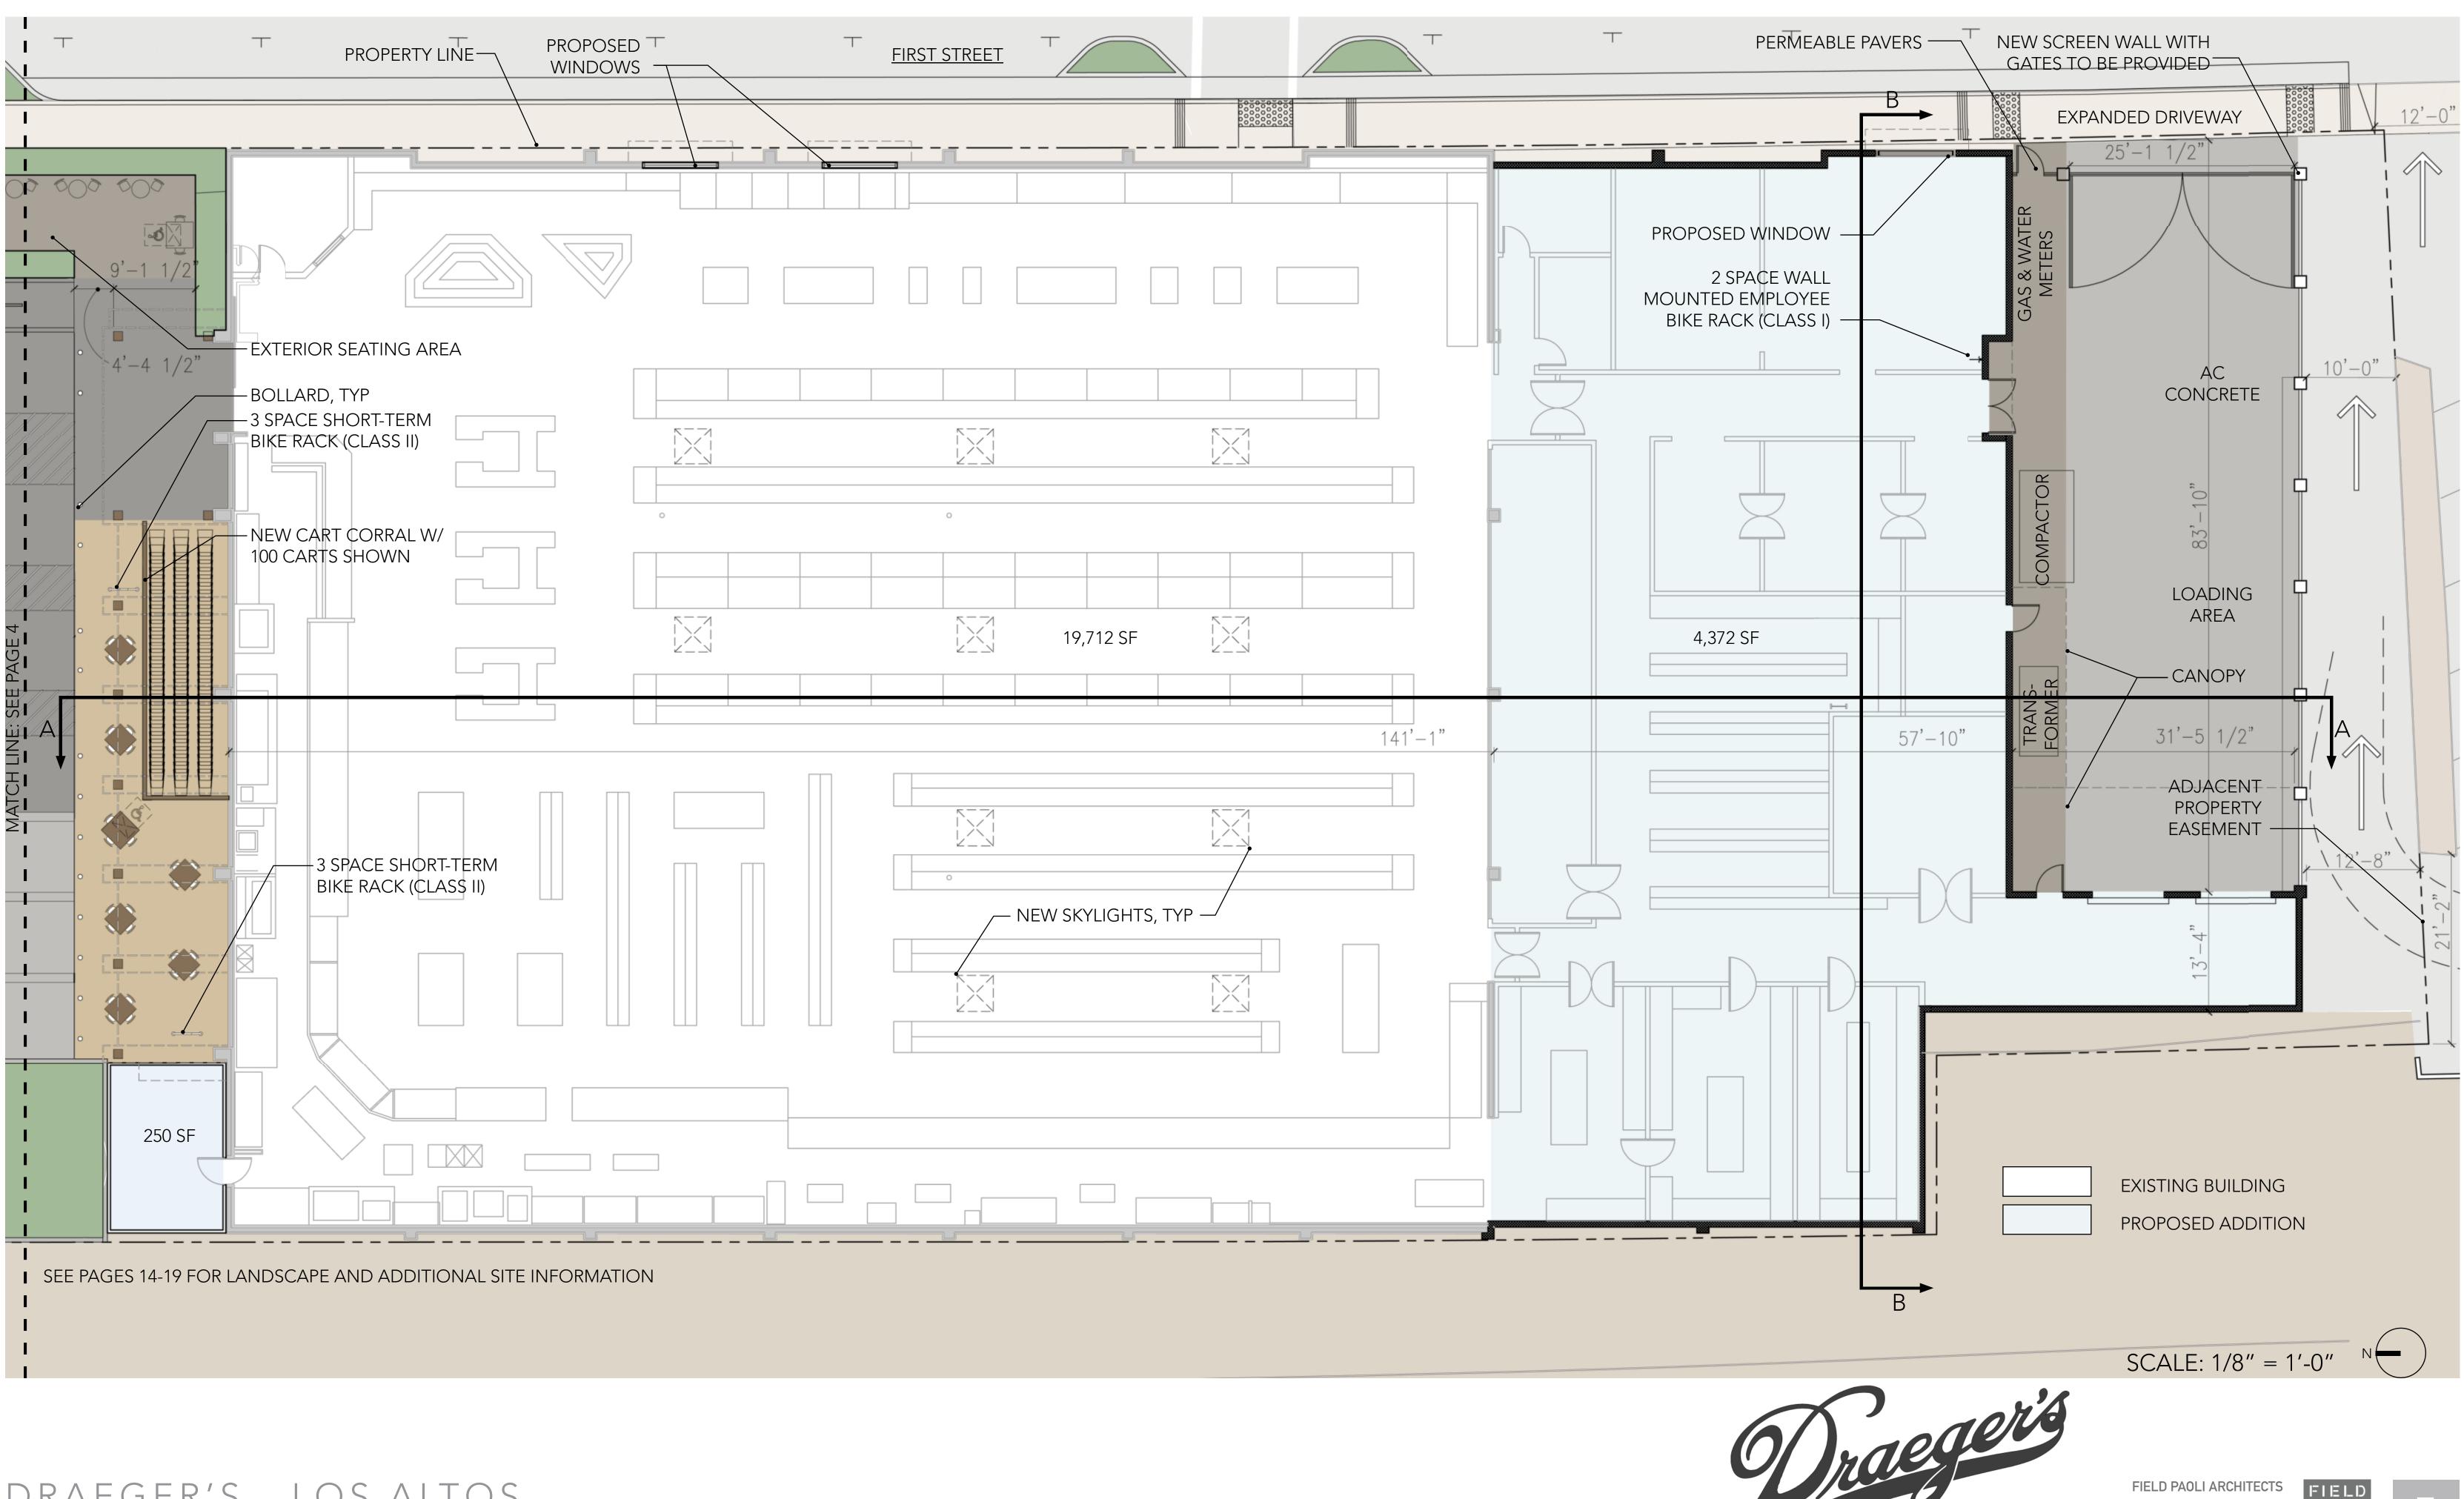

## SITE PLAN - EXISTING

| BUILDING EXPANSION DATA                                                                                                                 |                                            |
|-----------------------------------------------------------------------------------------------------------------------------------------|--------------------------------------------|
| AREA<br>EXISTING 1ST FLOOR BUILDING AREA:<br>ADDITIONAL 1ST FLOOR BUILDING AREA:<br>EXISTING MEZZANINE AREA:<br>PROPOSED BUILDING AREA: | 19,712 SF<br>4,622 SF<br>0 SF<br>24,334 SF |
| PARKING<br>PROPOSED ACCESSIBLE SPACES:<br>PROPOSED FULL SIZE SPACES:<br>PROPOSED TOTAL SPACES:                                          | 4<br>83<br>87                              |
| SALES FLOOR/BACK OF HOUSE (BOH) DATA                                                                                                    |                                            |
| <u>AREA</u><br>PROPOSED TOTAL SALES FLOOR AREA:<br>PROPOSED TOTAL BOH AREA:                                                             | 12,419 SF<br>11,915 SF                     |

## SITE PLAN - PROPOSED

#### CHANGE IN BUILDING DATA

PROPOSED TOTAL SPACES:

EXISTING TOTAL SPACES:

**EXPANSION ALLOWANCE** 

15 SPACES X 200 SF PER SPACE =

ADDITIONAL PARKING:

PARKING RATIO:

<u>AREA</u>

<u>PARKING</u>

PROPOSED TOTAL BUILDING AREA: EXISTING TOTAL BUILDING AREA: ADDITIONAL BUILDING AREA: 24,334 SF 21,343 SF 2,991 SF

87 SPACES 72 SPACES 15 SPACES

1 SPACE PER 200 SF OF ADDITIONAL BUILDING AREA

3,000 SF MAXIMUM ADDITIONAL AREA

DESIGN REVIEW RESUBMITTAL | FEBRUARY 6, 2015