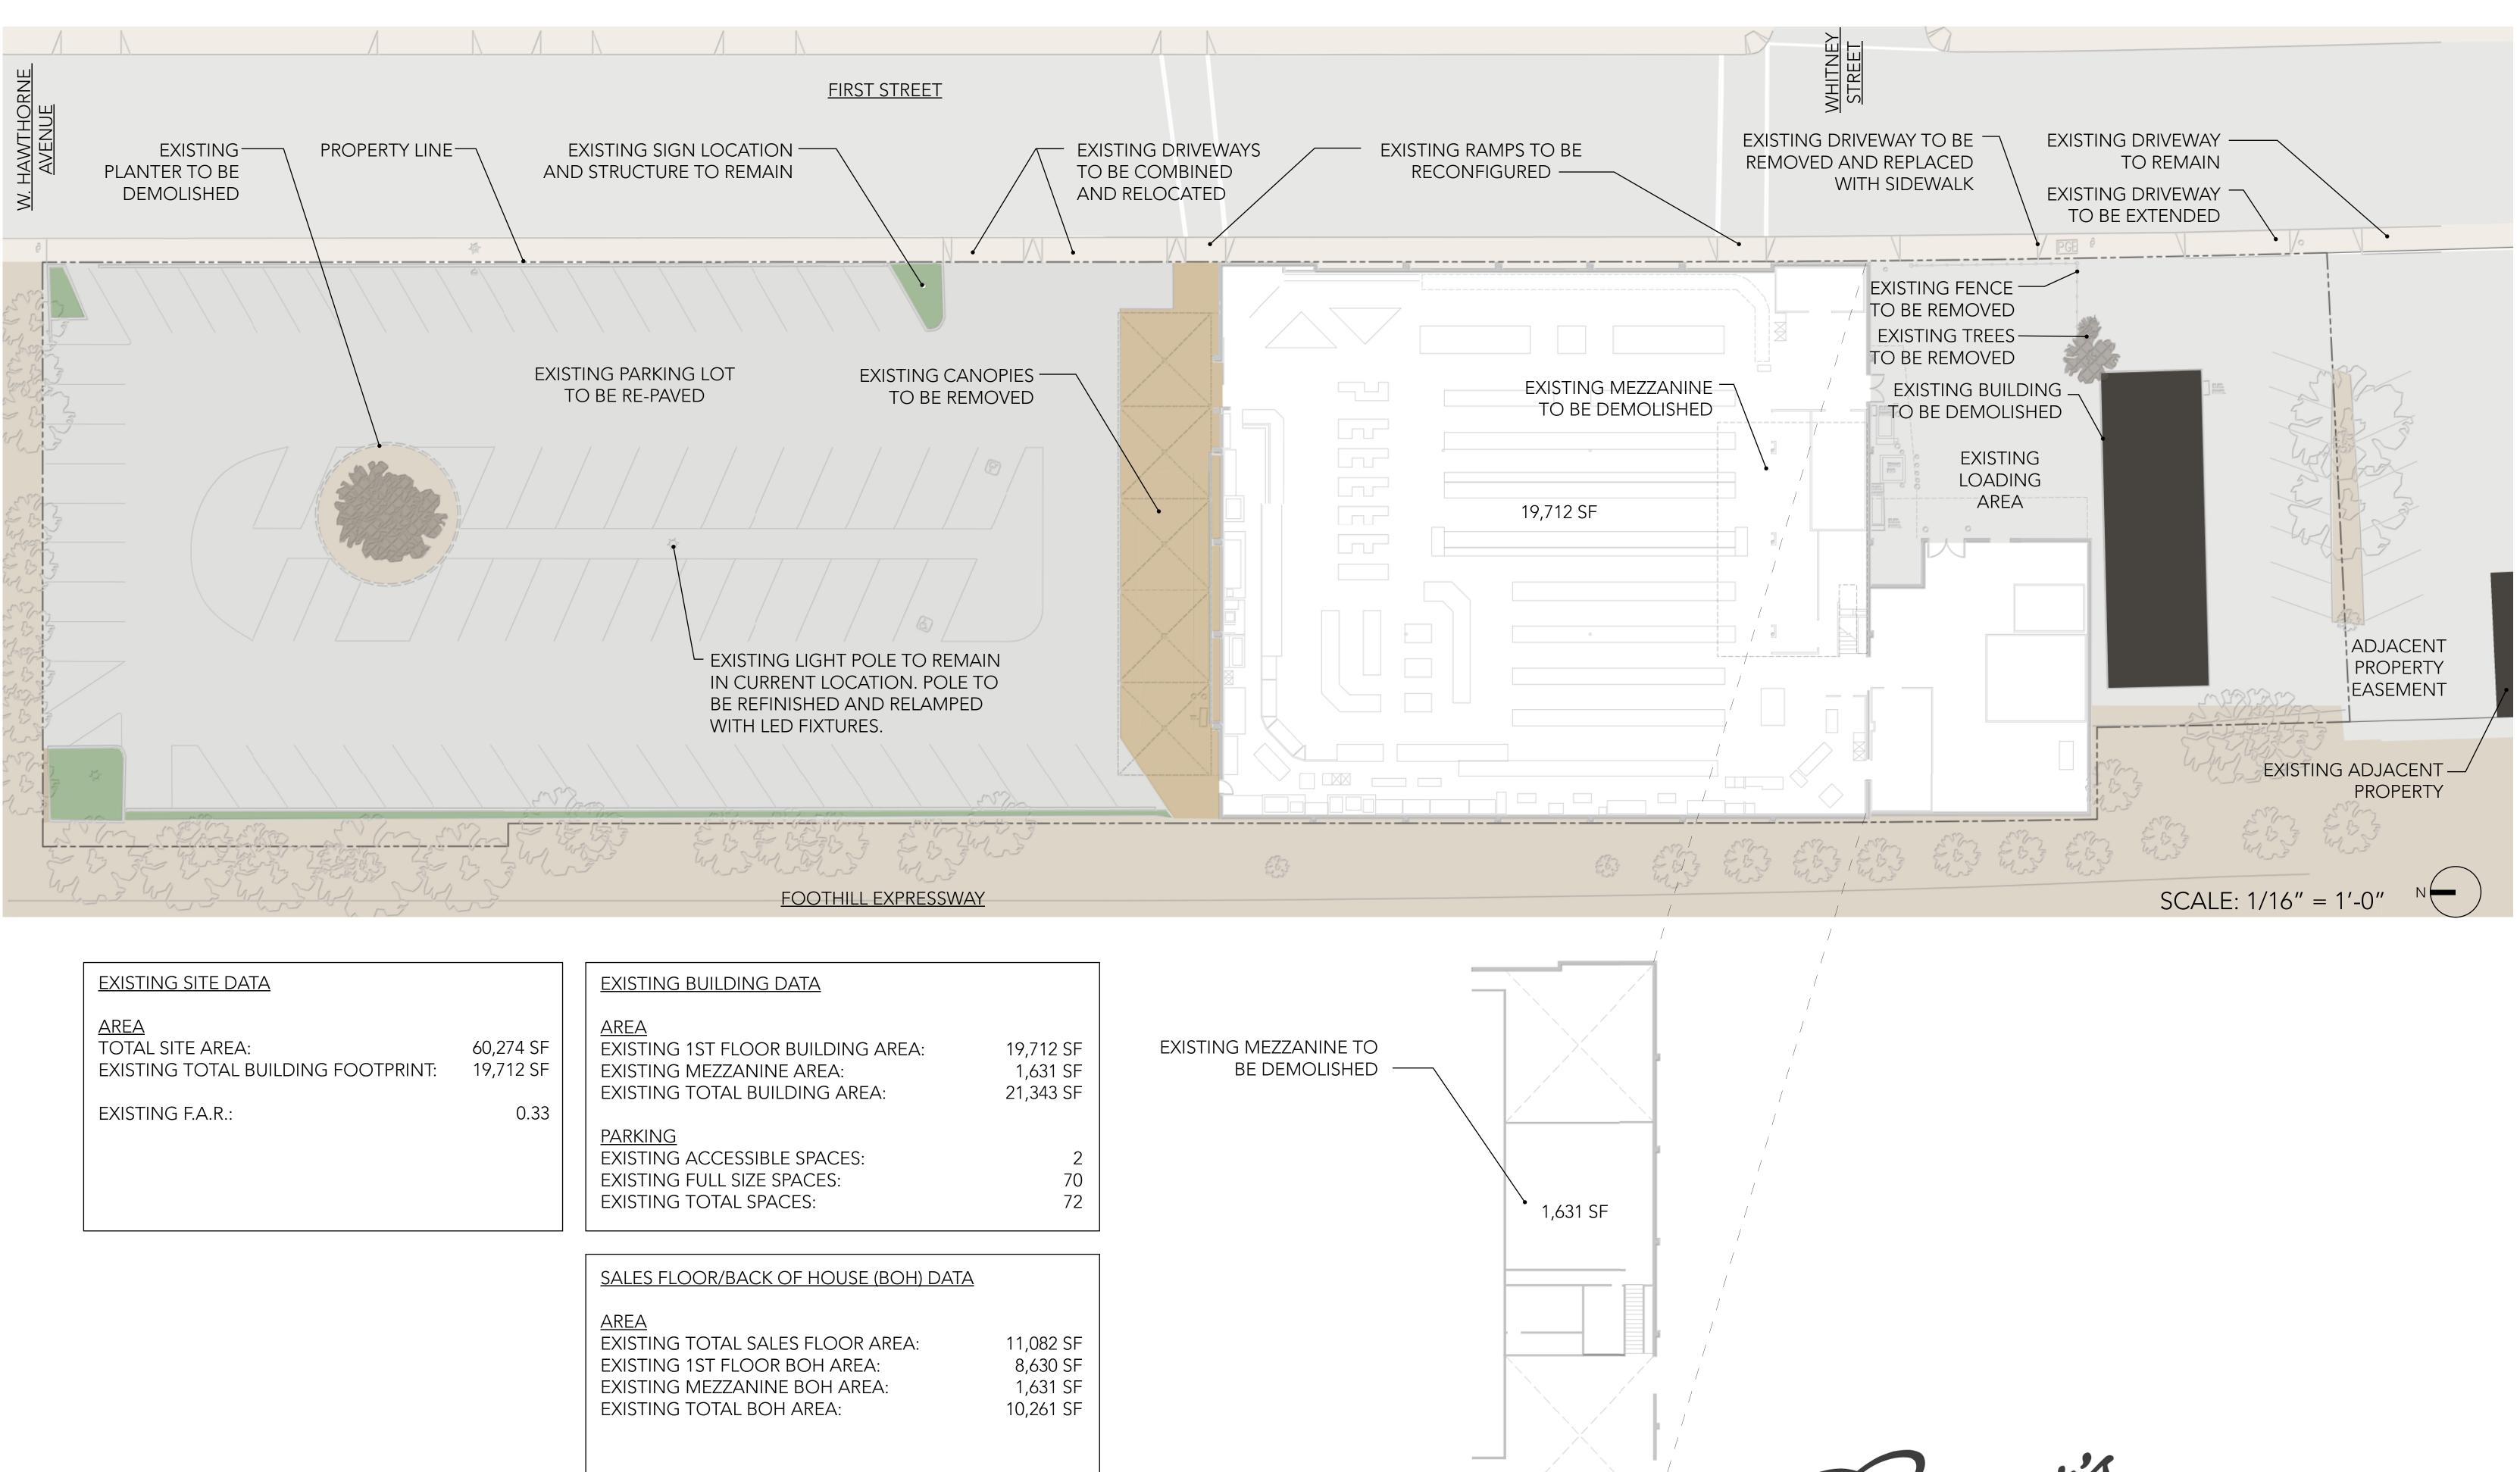

DESIGN REVIEW RESUBMITTAL | FEBRUARY 6, 2015

| AREA                               |        |
|------------------------------------|--------|
| TOTAL SITE AREA:                   | 60,274 |
| EXISTING TOTAL BUILDING FOOTPRINT: | 19,712 |
|                                    |        |

## SITE PLAN - EXISTING

| BUILDING EXPANSION DATA                                                                                                                 |                                            |
|-----------------------------------------------------------------------------------------------------------------------------------------|--------------------------------------------|
| AREA<br>EXISTING 1ST FLOOR BUILDING AREA:<br>ADDITIONAL 1ST FLOOR BUILDING AREA:<br>EXISTING MEZZANINE AREA:<br>PROPOSED BUILDING AREA: | 19,712 SF<br>4,622 SF<br>0 SF<br>24,334 SF |
| PARKING<br>PROPOSED ACCESSIBLE SPACES:<br>PROPOSED FULL SIZE SPACES:<br>PROPOSED TOTAL SPACES:                                          | 4<br>83<br>87                              |
| SALES FLOOR/BACK OF HOUSE (BOH) DATA                                                                                                    |                                            |
| <u>AREA</u><br>PROPOSED TOTAL SALES FLOOR AREA:<br>PROPOSED TOTAL BOH AREA:                                                             | 12,419 SF<br>11,915 SF                     |

## SITE PLAN - PROPOSED