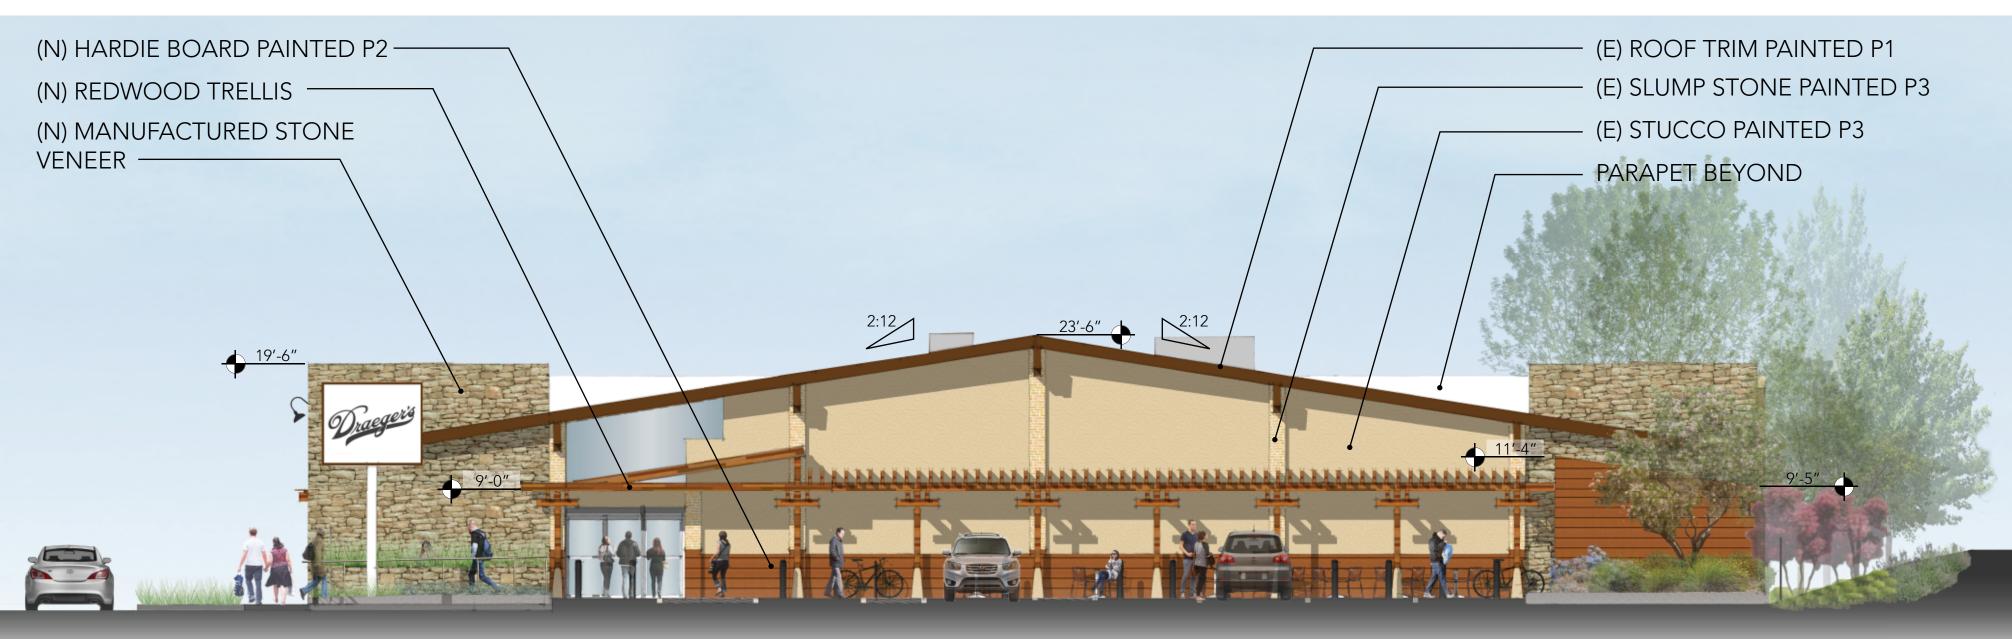

#### SOUTH ELEVATION

#### NORTH ELEVATION

DESIGN REVIEW RESUBMITTAL | FEBRUARY 6, 2015

### NORTH AND SOUTH ELEVATIONS

SCALE: 1/8" = 1'-0"

SCALE: 1/8" = 1'-0"

EAST ELEVATION

EAST STREETSCAPE

DRAEGER'S - LOS ALTOS 342 FIRST STREET | LOS ALTOS, CA

DESIGN REVIEW RESUBMITTAL | FEBRUARY 6, 2015