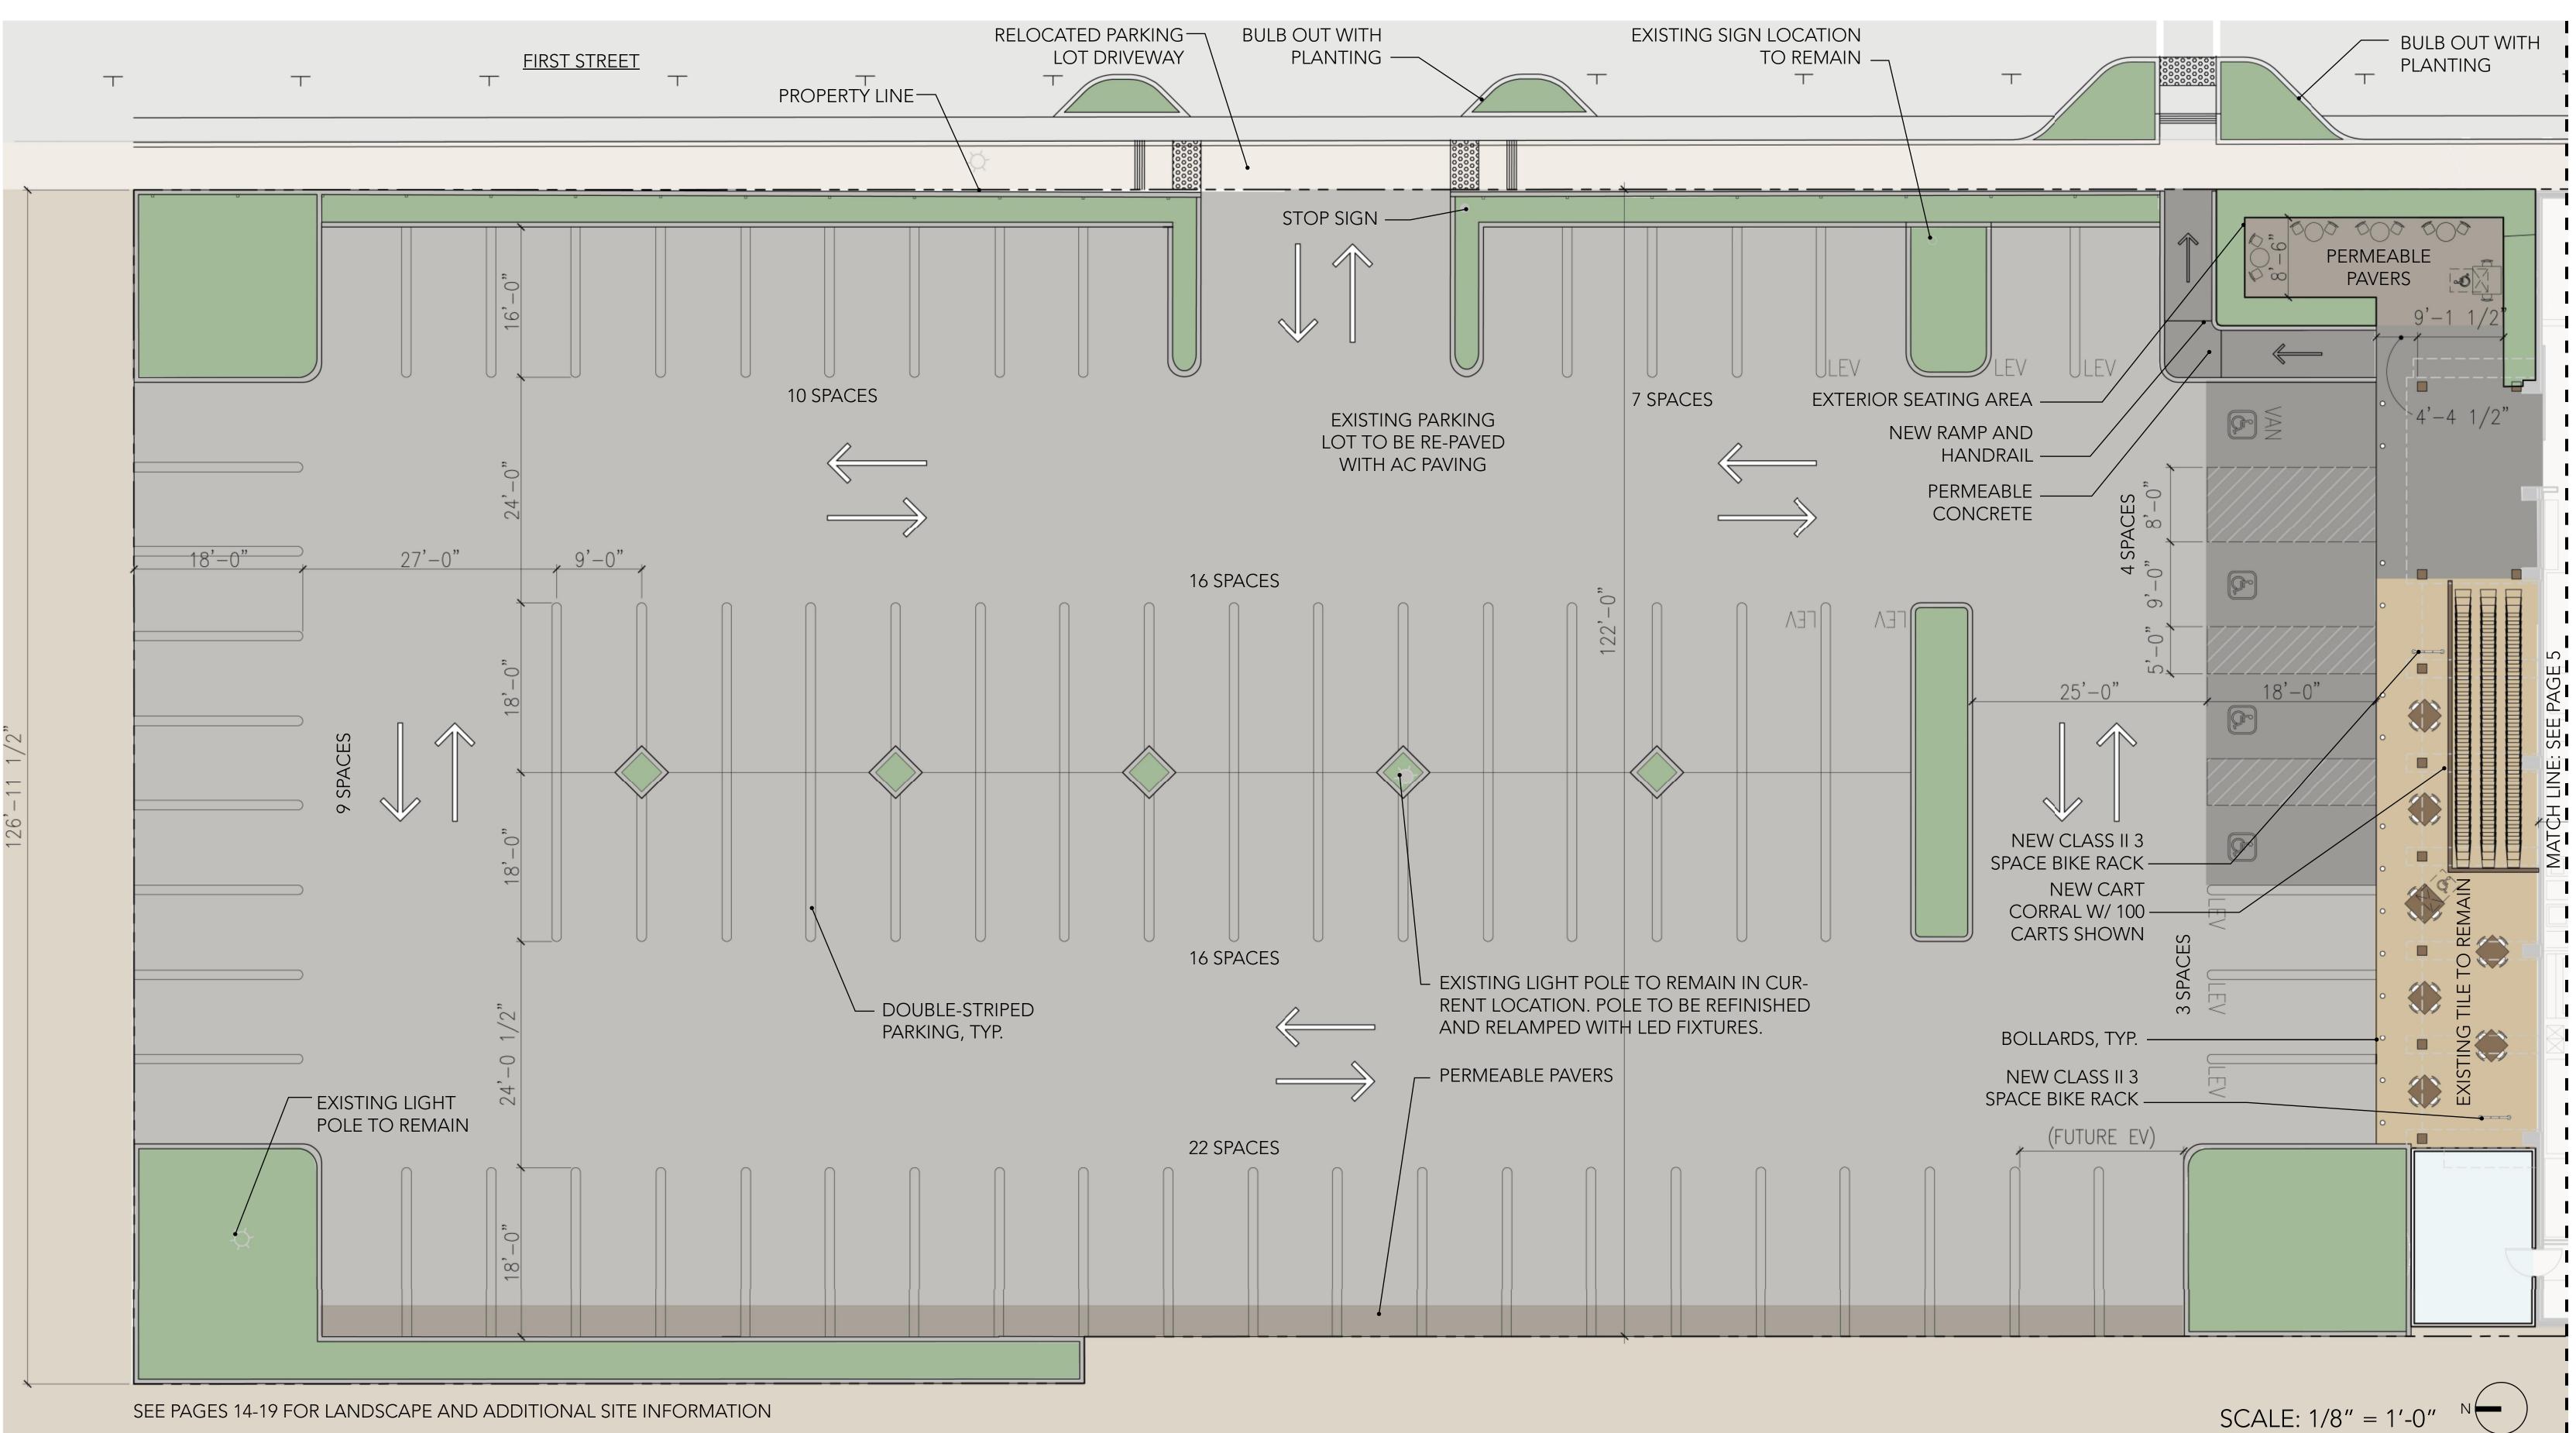

DATA                                                                                                    |                                            |
| <u>AREA</u><br>PROPOSED TOTAL SALES FLOOR AREA:<br>PROPOSED TOTAL BOH AREA:                                                             | 12,419 SF<br>11,915 SF                     |

## SITE PLAN - PROPOSED

#### CHANGE IN BUILDING DATA

PROPOSED TOTAL SPACES:

EXISTING TOTAL SPACES:

**EXPANSION ALLOWANCE** 

15 SPACES X 200 SF PER SPACE =

ADDITIONAL PARKING:

PARKING RATIO:

<u>AREA</u>

<u>PARKING</u>

PROPOSED TOTAL BUILDING AREA: EXISTING TOTAL BUILDING AREA: ADDITIONAL BUILDING AREA: 24,334 SF 21,343 SF 2,991 SF

87 SPACES 72 SPACES 15 SPACES

1 SPACE PER 200 SF OF ADDITIONAL BUILDING AREA

3,000 SF MAXIMUM ADDITIONAL AREA









DESIGN REVIEW RESUBMITTAL | FEBRUARY 6, 2015

# ENLARGED PARKING PLAN







DESIGN REVIEW RESUBMITTAL | FEBRUARY 6, 2015

## ENLARGED FLOOR PLAN

150 CALIFORNIA, 7TH FLOOR SAN FRANCISCO, CA 94111 T 415 788 6606 F 415 788 6650

PAOLI

#### SOUTH ELEVATION



#### NORTH ELEVATION



DESIGN REVIEW RESUBMITTAL | FEBRUARY 6, 2015

### NORTH AND SOUTH ELEVATIONS

SCALE: 1/8" = 1'-0"

SCALE: 1/8" = 1'-0"









EAST ELEVATION



EAST STREETSCAPE

DRAEGER'S - LOS ALTOS 342 FIRST STREET | LOS ALTOS, CA

DESIGN REVIEW RESUBMITTAL | FEBRUARY 6, 2015

## EAST ELEVATION AND STREETSCAPE

SCALE: 1/8'' = 1'-0''

SCALE: 1/16" = 1'-0"