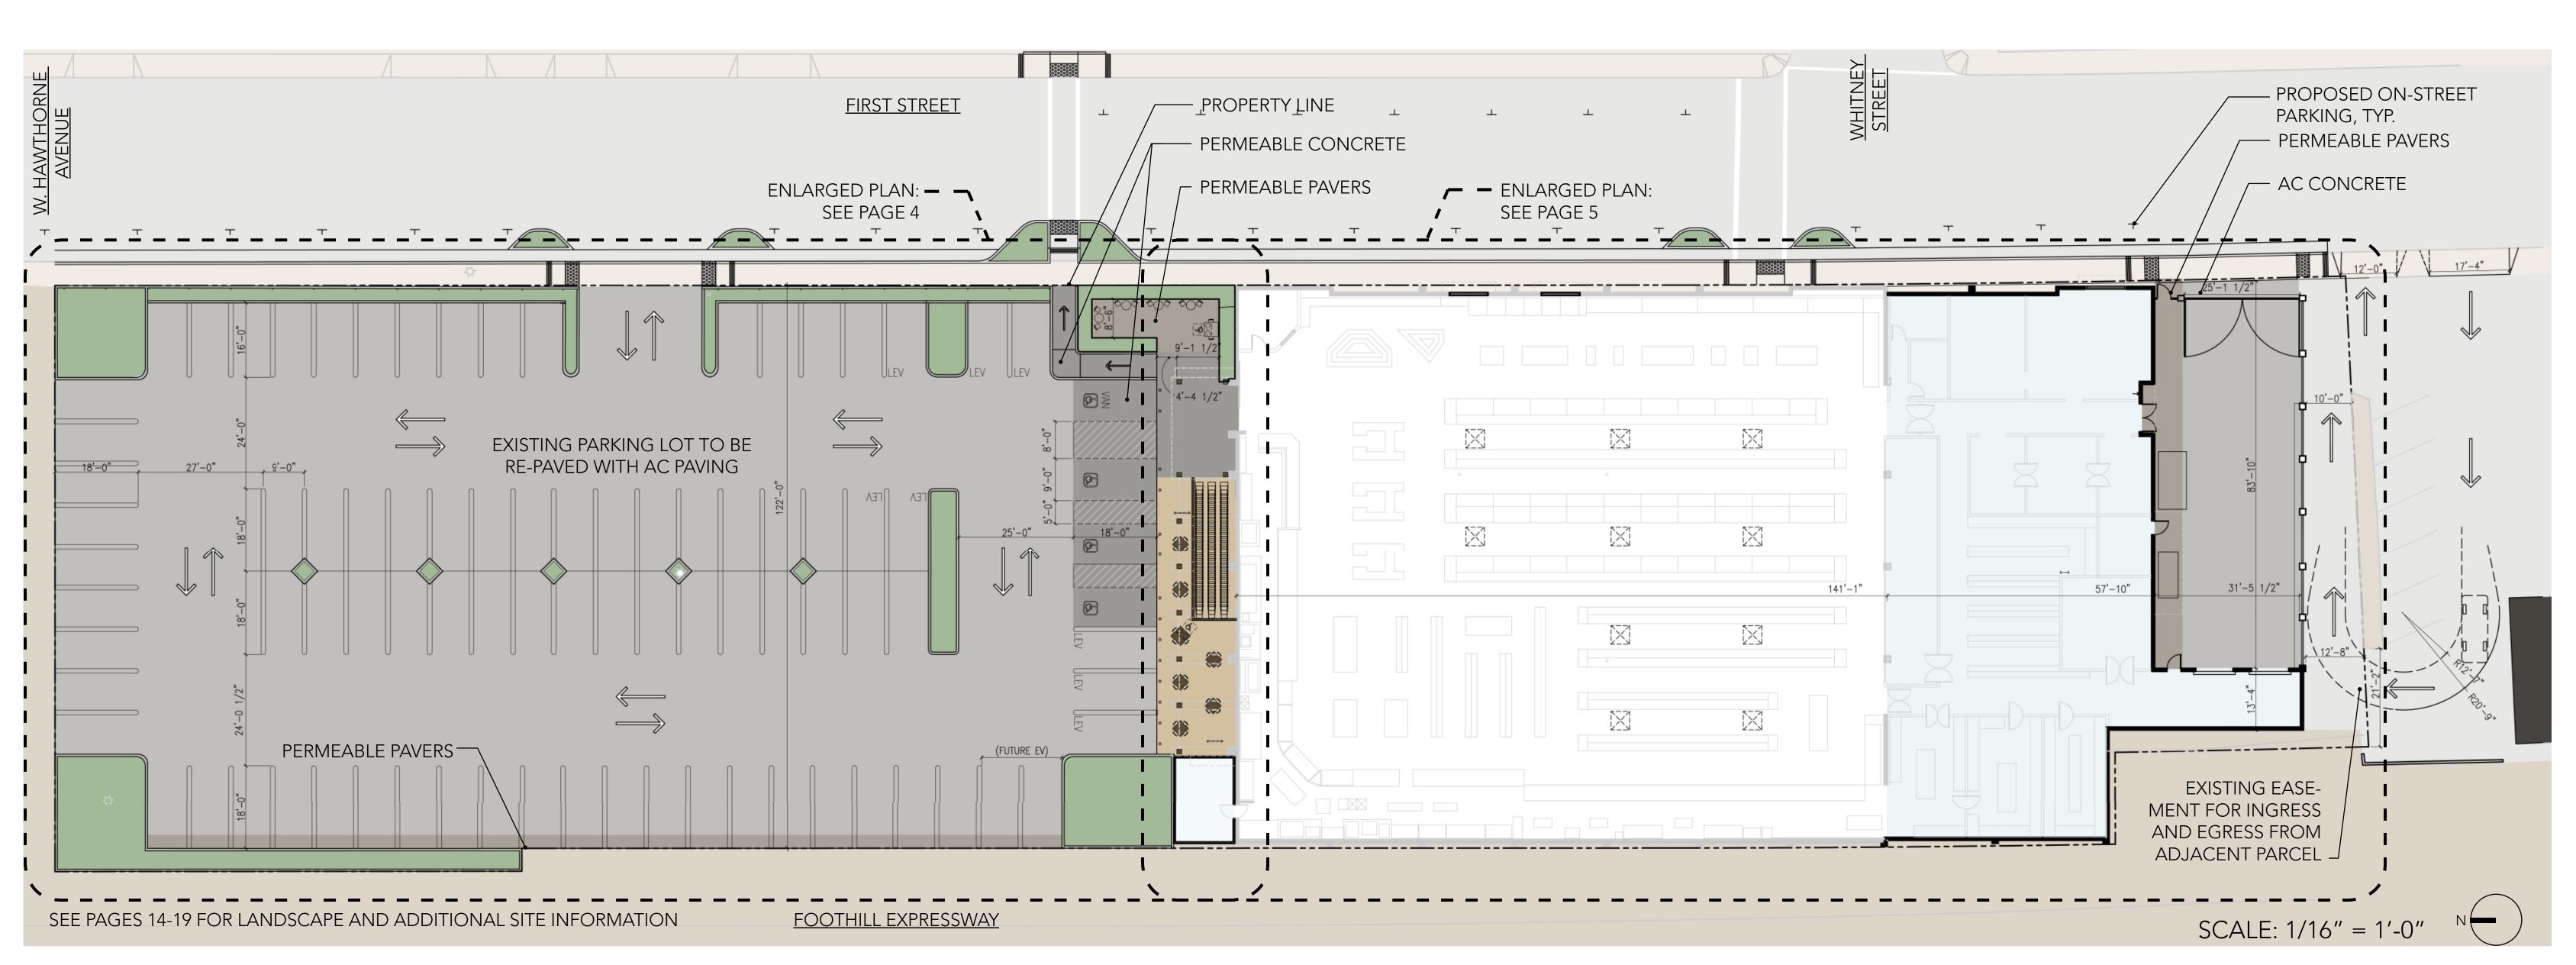

## SITE PLAN - PROPOSED

#### CHANGE IN BUILDING DATA

PROPOSED TOTAL SPACES:

EXISTING TOTAL SPACES:

**EXPANSION ALLOWANCE** 

15 SPACES X 200 SF PER SPACE =

ADDITIONAL PARKING:

PARKING RATIO:

<u>AREA</u>

<u>PARKING</u>

PROPOSED TOTAL BUILDING AREA: EXISTING TOTAL BUILDING AREA: ADDITIONAL BUILDING AREA: 24,334 SF 21,343 SF 2,991 SF

87 SPACES 72 SPACES 15 SPACES

1 SPACE PER 200 SF OF ADDITIONAL BUILDING AREA

3,000 SF MAXIMUM ADDITIONAL AREA

DESIGN REVIEW RESUBMITTAL | FEBRUARY 6, 2015