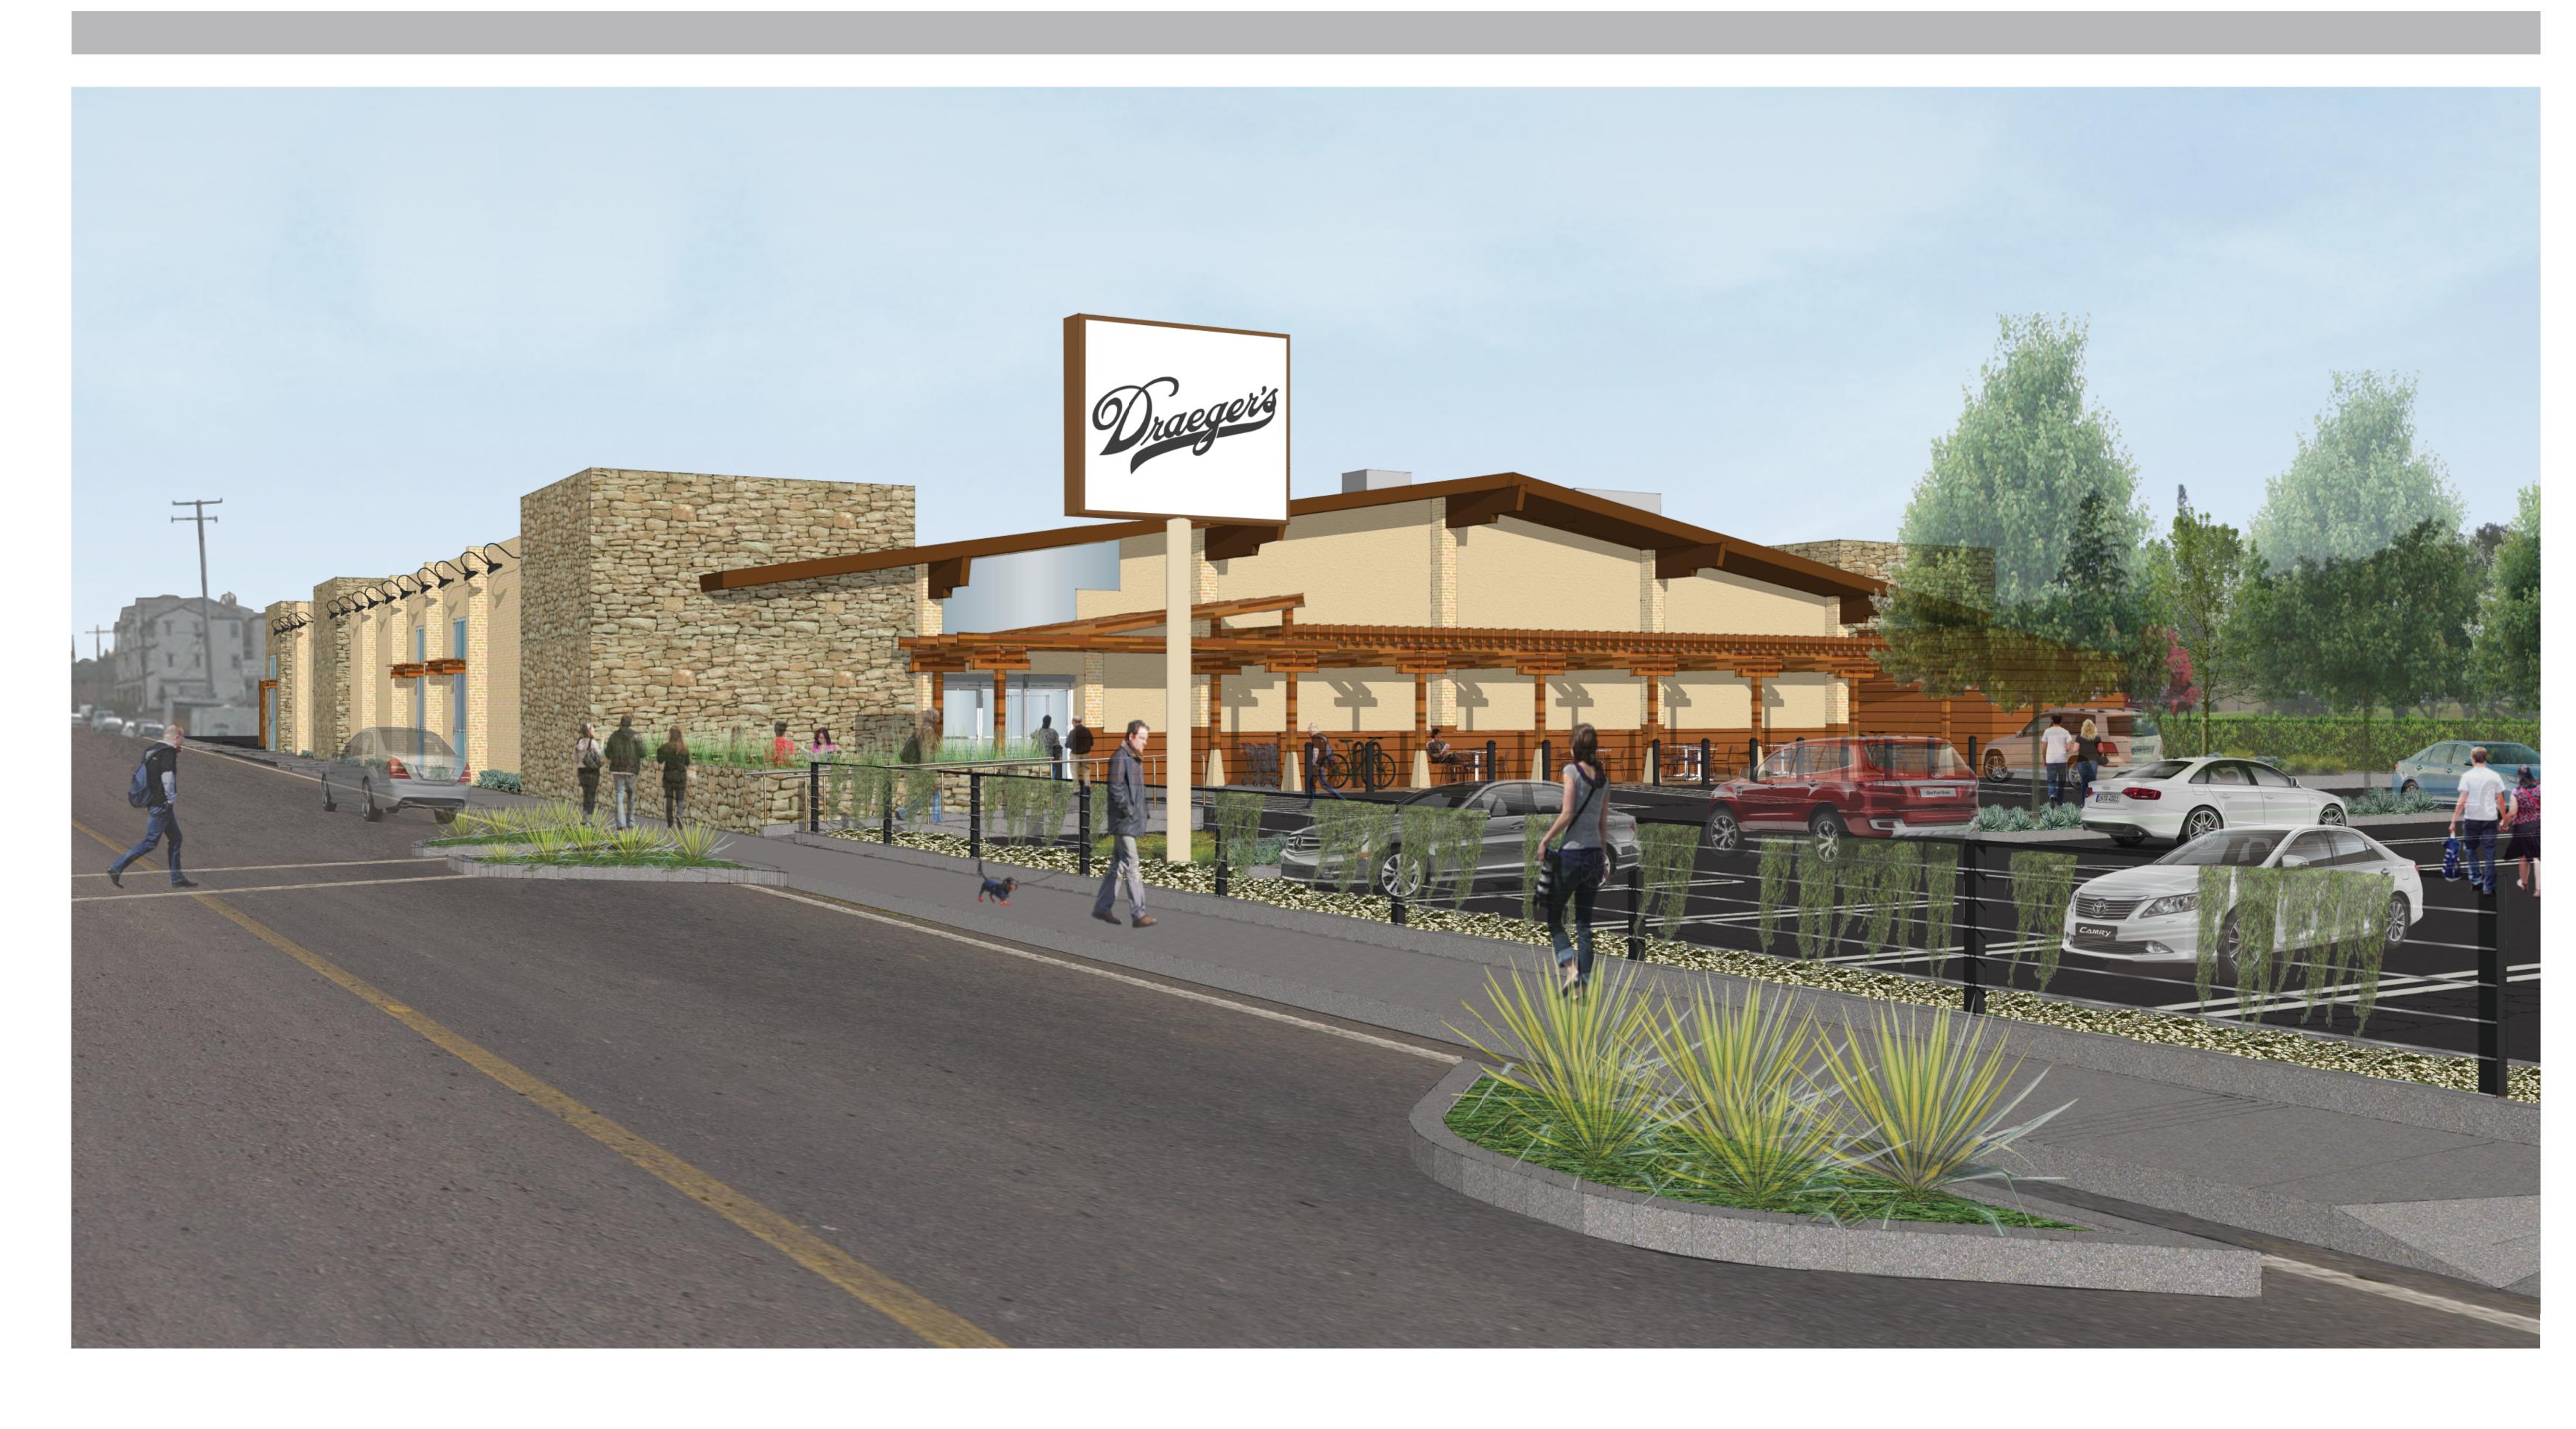

### NORTH AND SOUTH ELEVATIONS

SCALE: 1/8" = 1'-0"

SCALE: 1/8" = 1'-0"

EAST ELEVATION

EAST STREETSCAPE

DRAEGER'S - LOS ALTOS 342 FIRST STREET | LOS ALTOS, CA

DESIGN REVIEW RESUBMITTAL | FEBRUARY 6, 2015

## EAST ELEVATION AND STREETSCAPE

SCALE: 1/8'' = 1'-0''

SCALE: 1/16" = 1'-0"