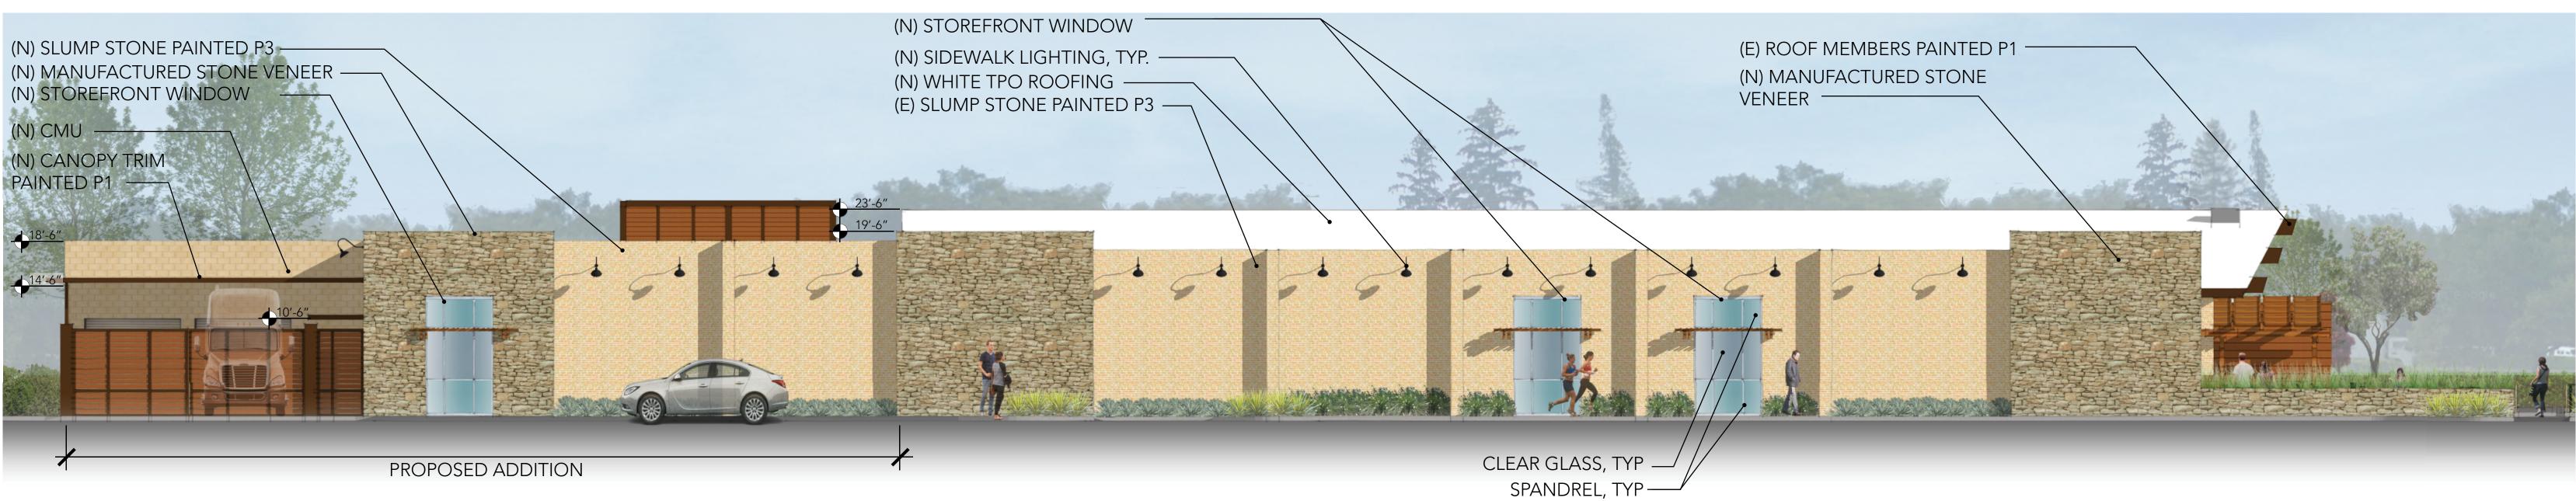

### NORTH AND SOUTH ELEVATIONS

SCALE: 1/8" = 1'-0"

SCALE: 1/8" = 1'-0"

EAST ELEVATION

EAST STREETSCAPE

DRAEGER'S - LOS ALTOS 342 FIRST STREET | LOS ALTOS, CA

DESIGN REVIEW RESUBMITTAL | FEBRUARY 6, 2015

## EAST ELEVATION AND STREETSCAPE

SCALE: 1/8'' = 1'-0''

SCALE: 1/16" = 1'-0"