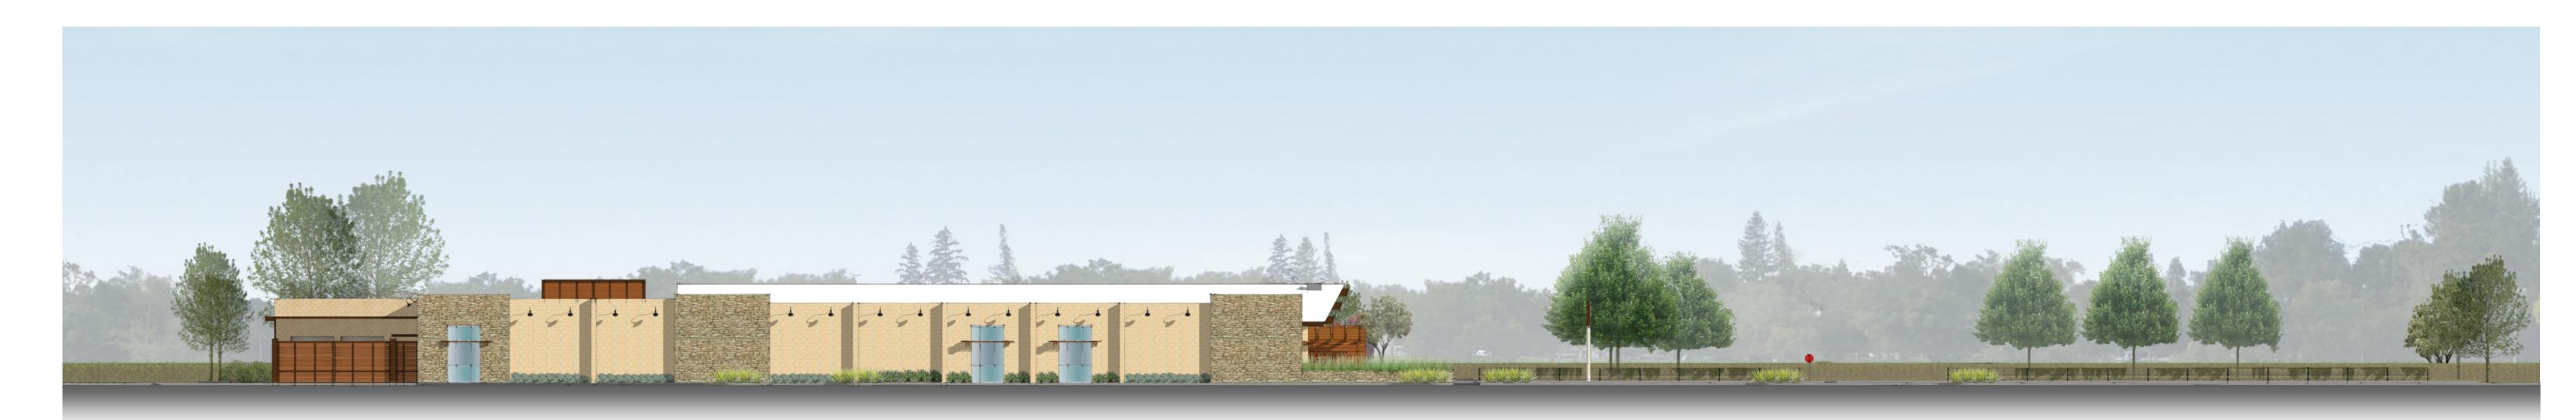

### NORTH AND SOUTH ELEVATIONS

SCALE: 1/8" = 1'-0"

SCALE: 1/8" = 1'-0"

EAST ELEVATION

EAST STREETSCAPE

DRAEGER'S - LOS ALTOS 342 FIRST STREET | LOS ALTOS, CA

DESIGN REVIEW RESUBMITTAL | FEBRUARY 6, 2015

## EAST ELEVATION AND STREETSCAPE

SCALE: 1/8'' = 1'-0''

SCALE: 1/16" = 1'-0"