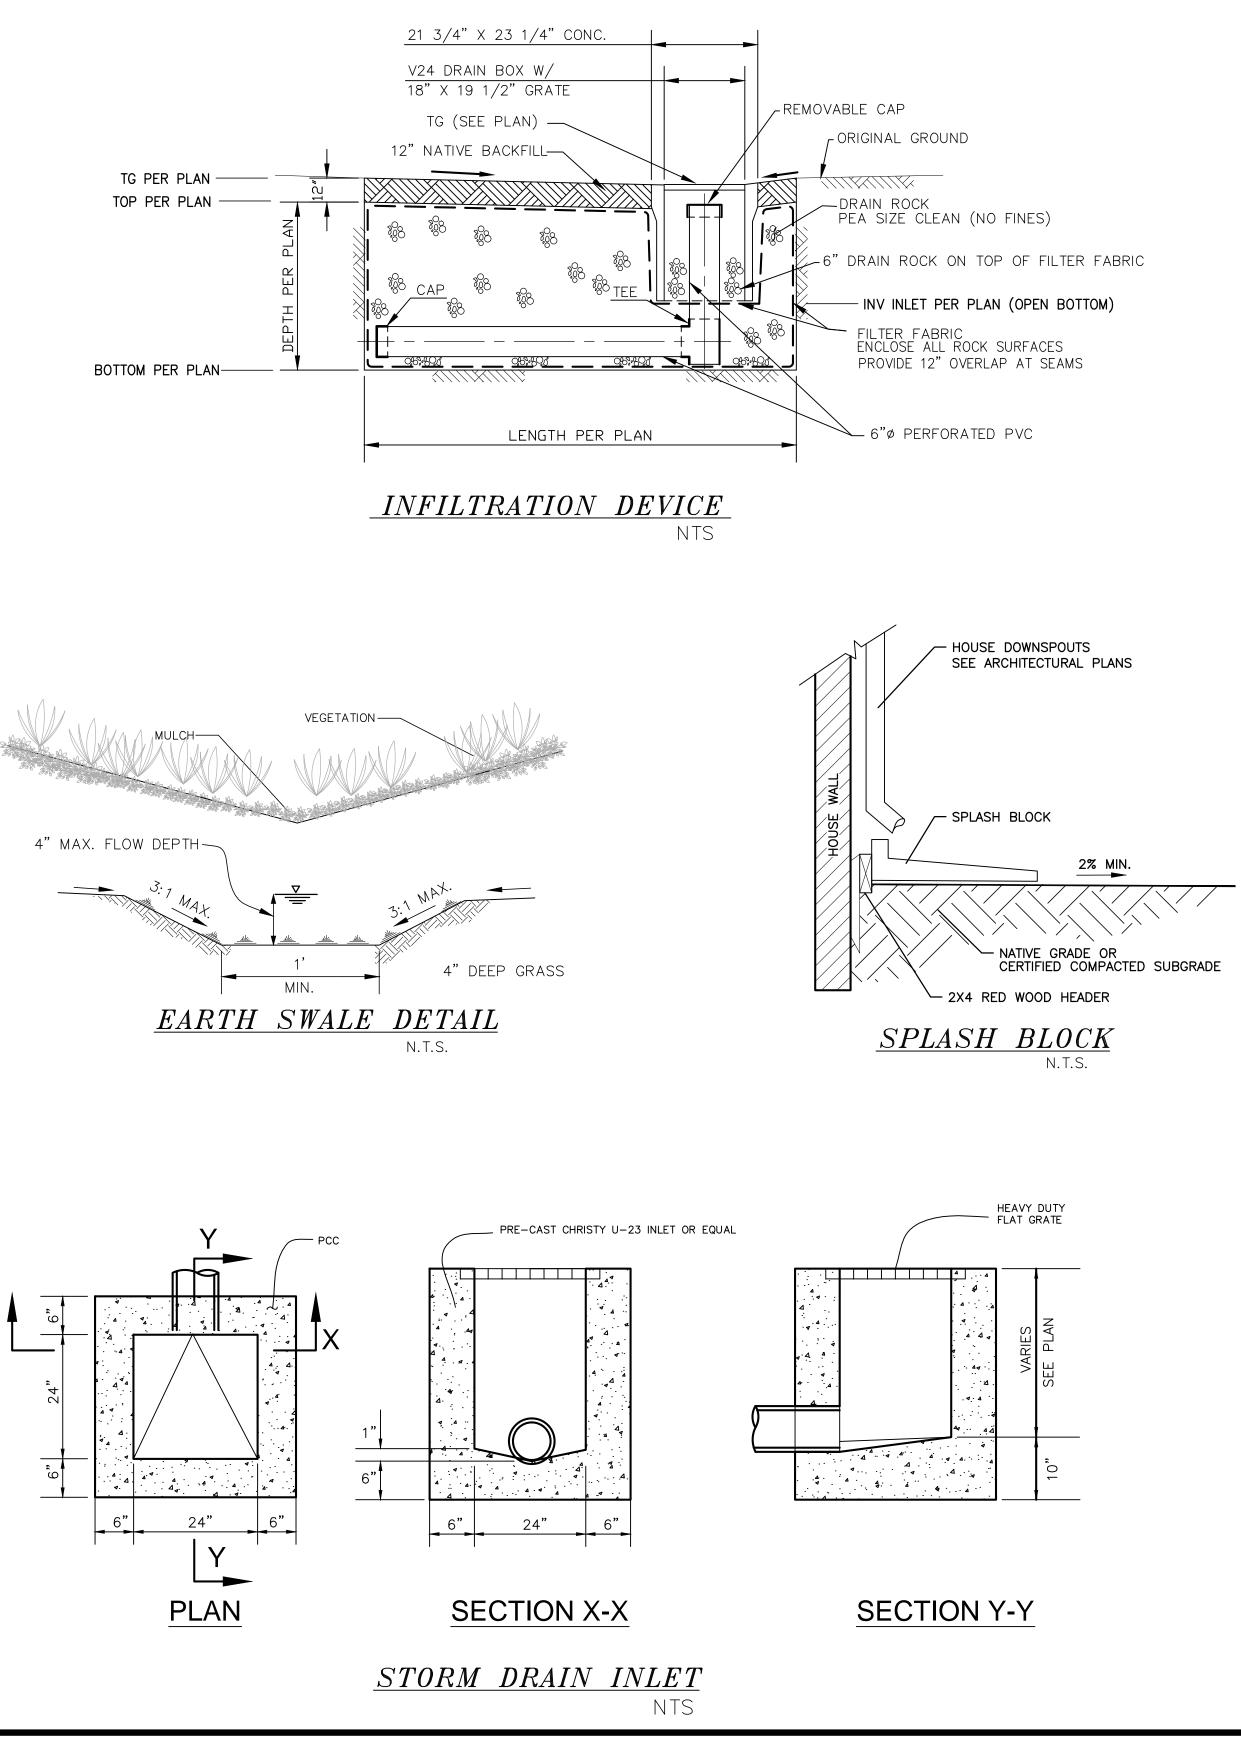

#### DRAINAGE NOTES

1. Surface water shall be directed away from all buildings into drainage swales, gutters, storm drain inlets and drainage systems. 2. All roof downspouts shall discharge to concrete splash pads draining away from the foundation. See architectural plans for roof downspout locations. 3. On site storm drain lines shall consist of PVC-SCH 40 minimum or better. 4. Storm drain inlets shall be precast concrete, Christy U23 type or equivalent.