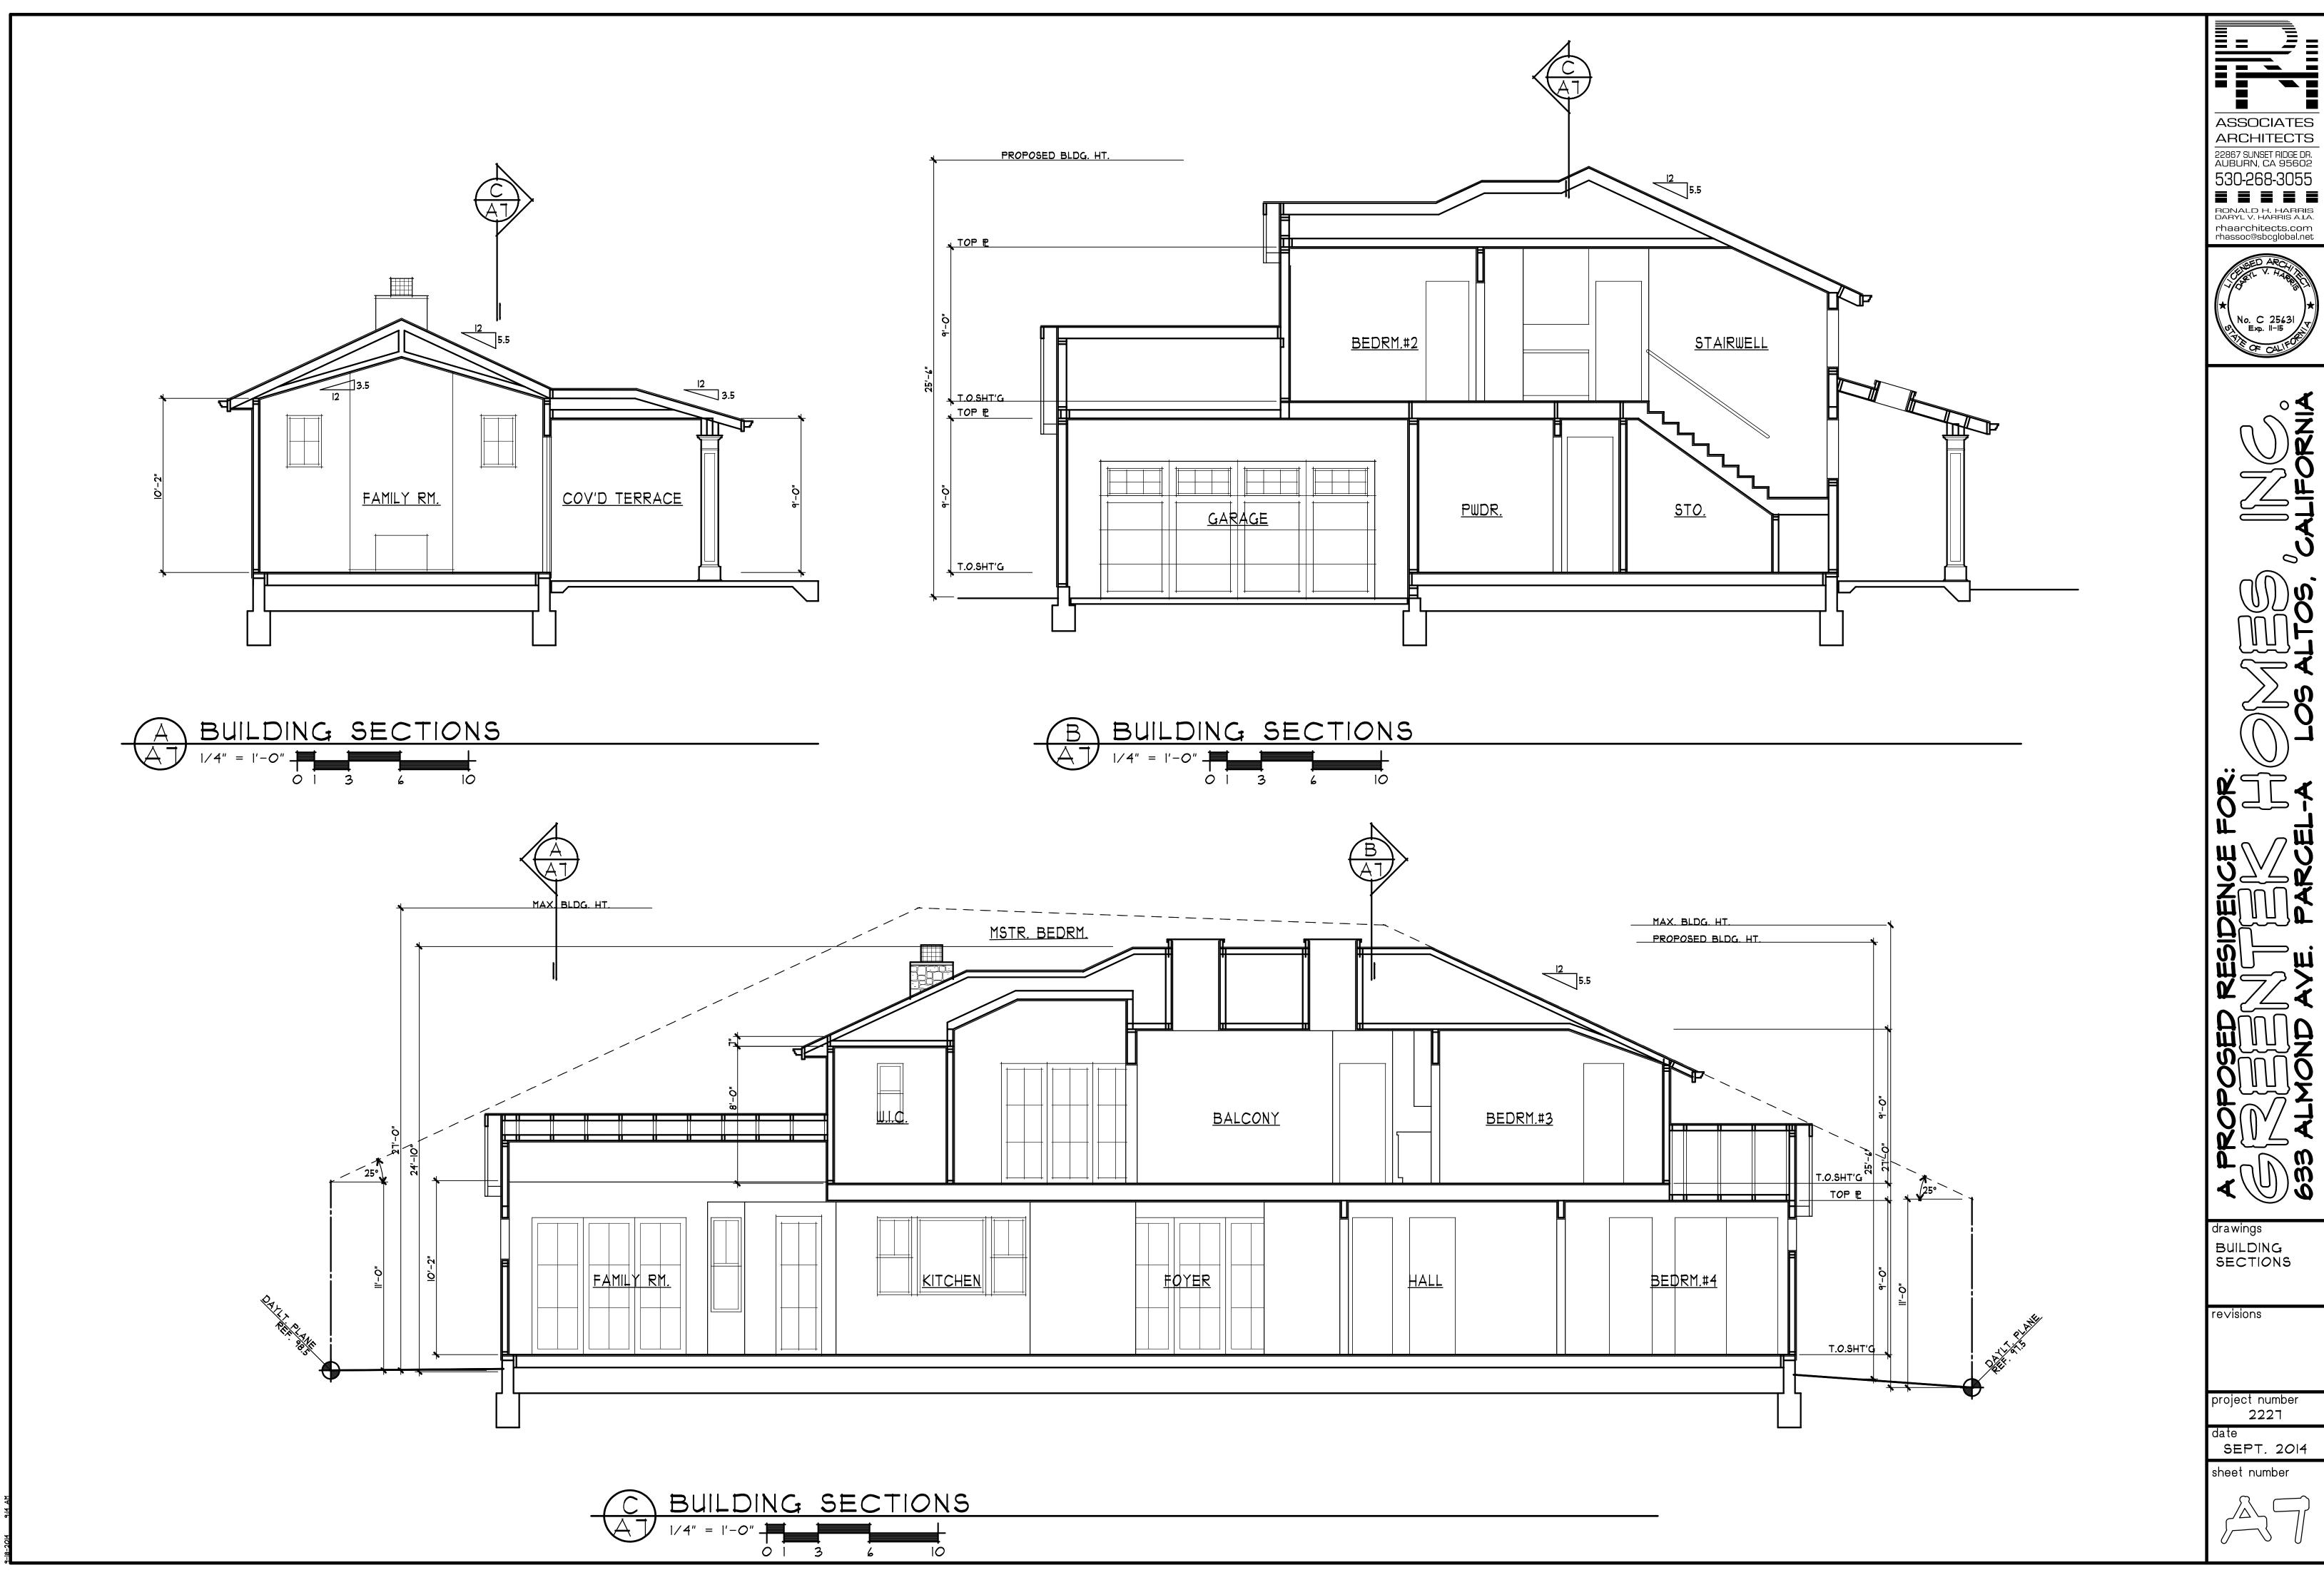

|
| GUTTERS &<br>DOWNSPOUTS | (15)     | G.I. GUTTERS AND DOWNSPOUTS - PAINT                                    |                                            |
| FLASHING                | کا       | G.I. FLASHING - PAINT                                                  | $\bar{0}$                                  |
| SKYLIGHTS               |          | CURB MOUNTED                                                           | <u> </u>                                   |
| COLUMNS                 | (18)     | WOOD PANEL                                                             | │                                          |
|                         | -        |                                                                        |                                            |