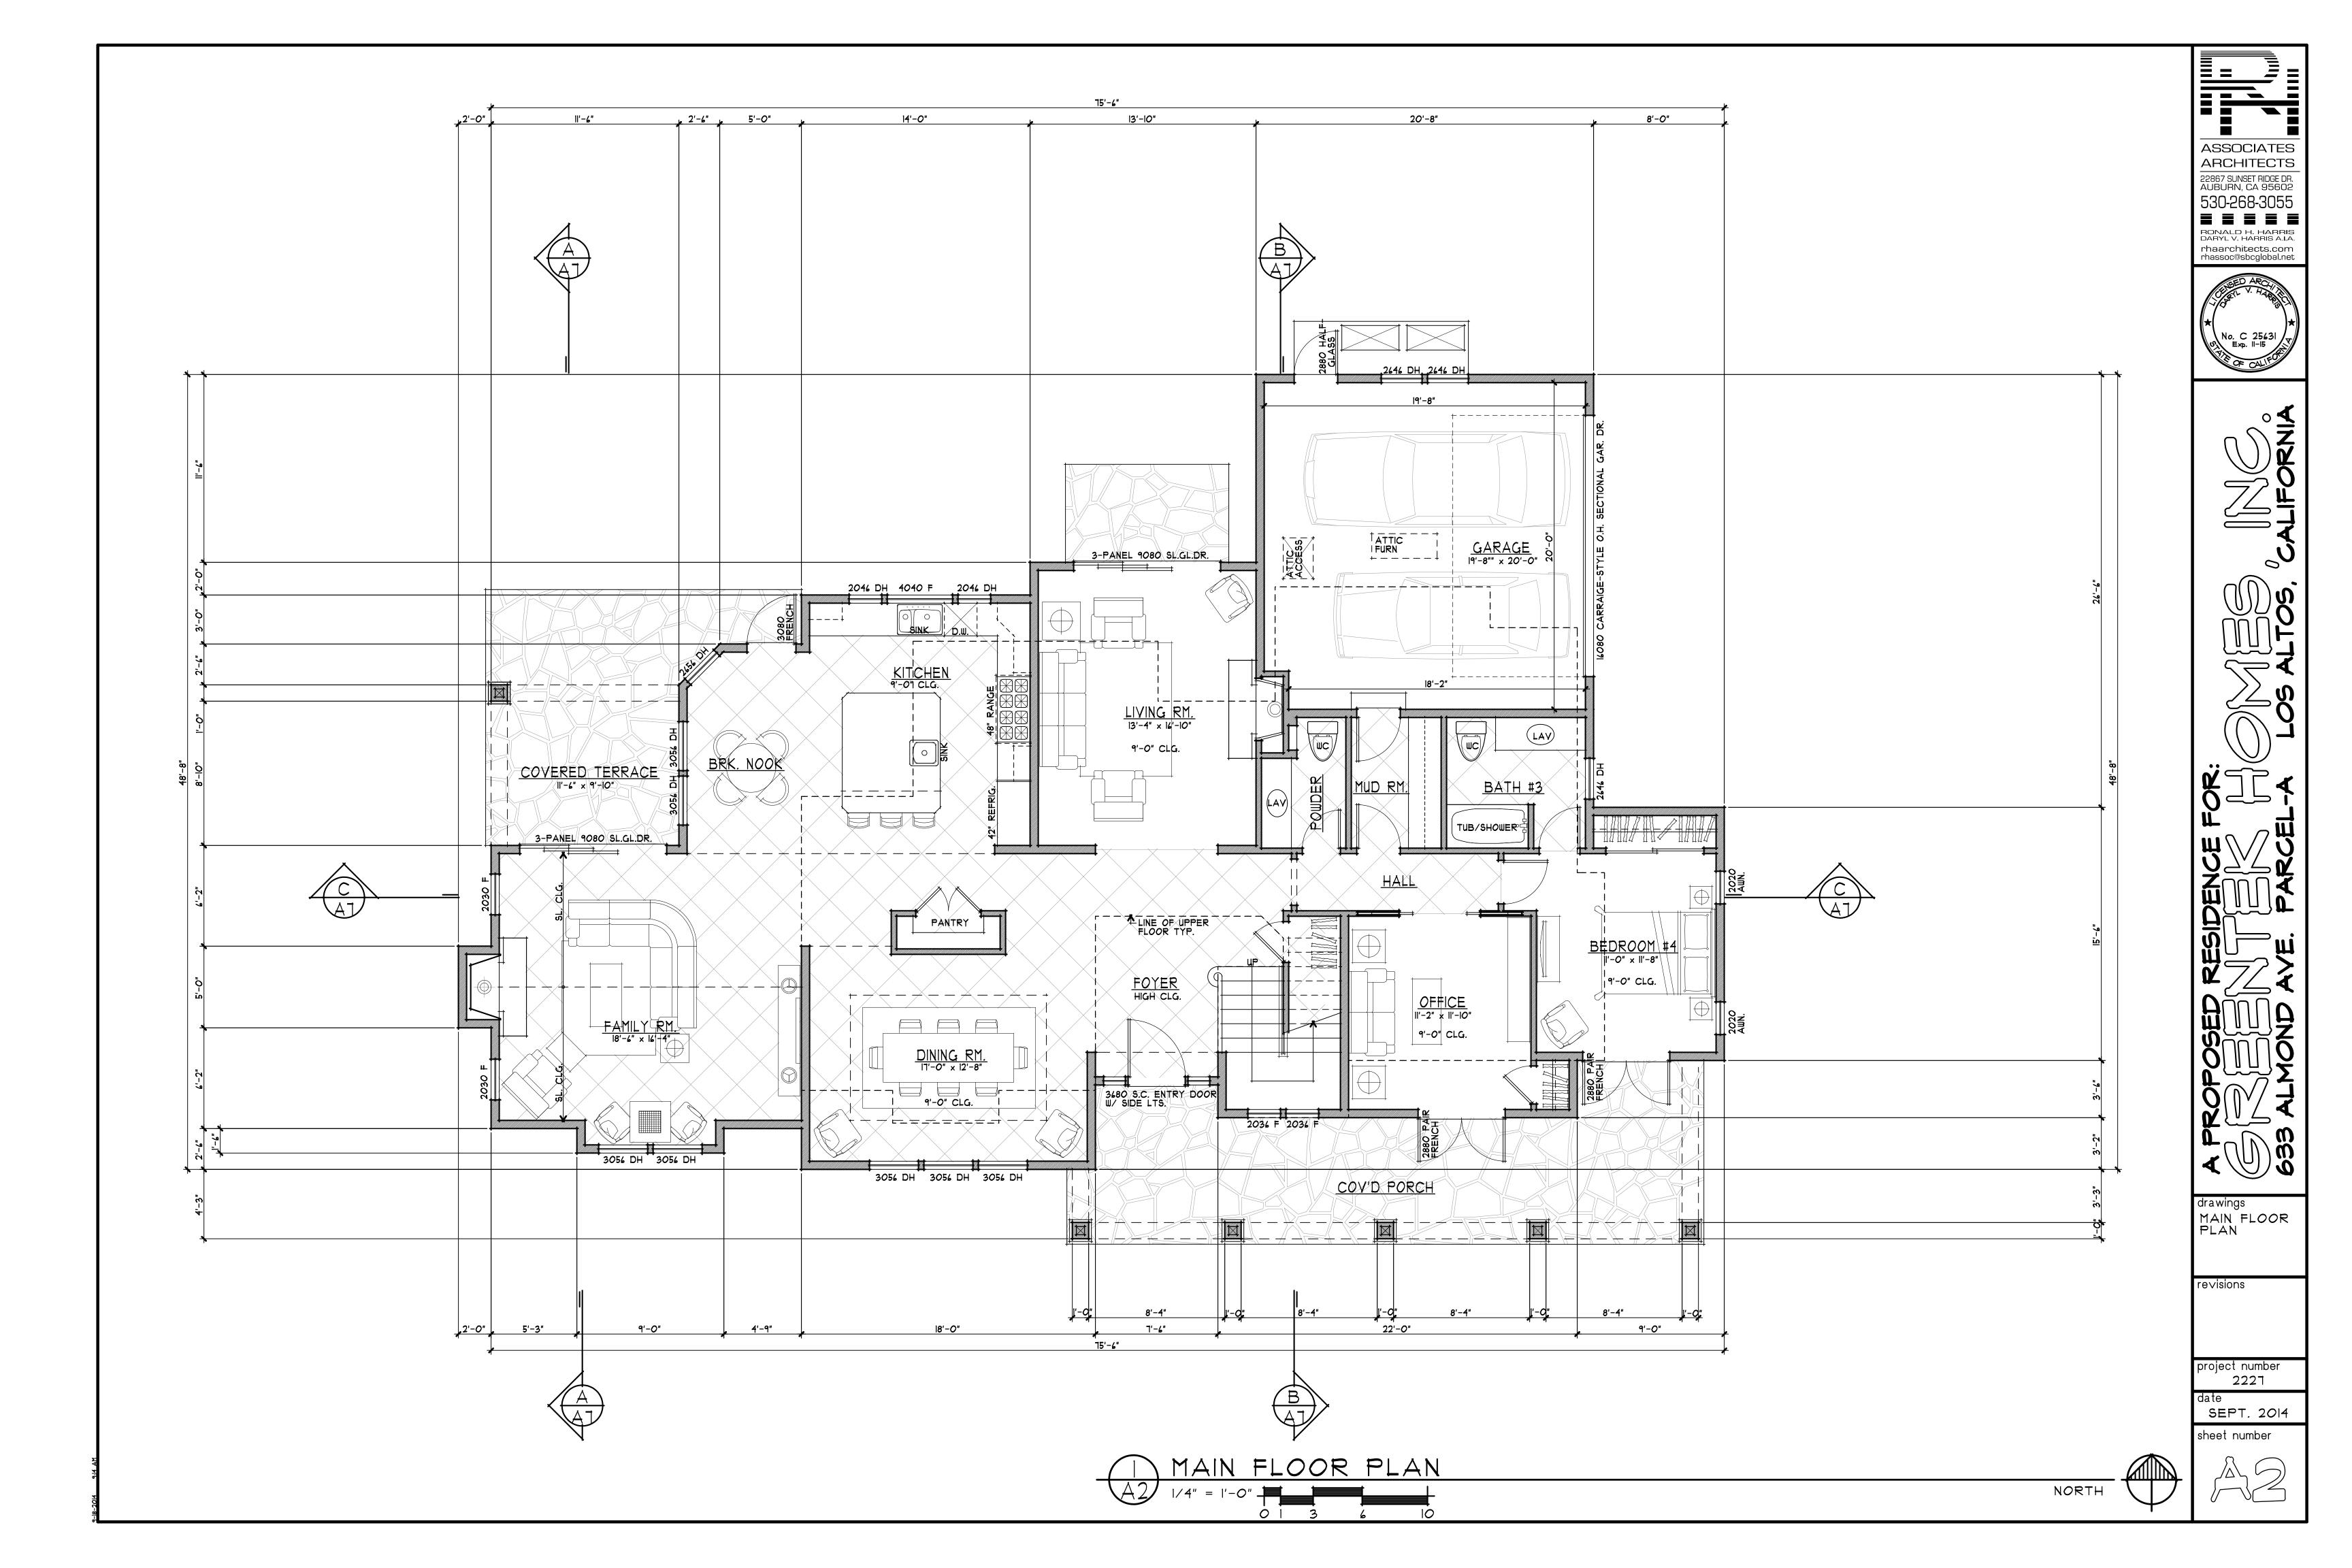

| _ |                         |         |                                                                        |                                                                                                                                                                                                                                                                                                                                                                                                                                                                                                                                                                                                                                                                                                                                                                                                                                                                                                                                                                                                                                                                                                                                                                                                                                                                                                                                                                                                                                                                                                                                                                                                                                                                                                                                                                                                                                                                                                                                                                                                                                                                                                                                |
|---|-------------------------|---------|------------------------------------------------------------------------|--------------------------------------------------------------------------------------------------------------------------------------------------------------------------------------------------------------------------------------------------------------------------------------------------------------------------------------------------------------------------------------------------------------------------------------------------------------------------------------------------------------------------------------------------------------------------------------------------------------------------------------------------------------------------------------------------------------------------------------------------------------------------------------------------------------------------------------------------------------------------------------------------------------------------------------------------------------------------------------------------------------------------------------------------------------------------------------------------------------------------------------------------------------------------------------------------------------------------------------------------------------------------------------------------------------------------------------------------------------------------------------------------------------------------------------------------------------------------------------------------------------------------------------------------------------------------------------------------------------------------------------------------------------------------------------------------------------------------------------------------------------------------------------------------------------------------------------------------------------------------------------------------------------------------------------------------------------------------------------------------------------------------------------------------------------------------------------------------------------------------------|
|   |                         | EXTER   | IOR FINISH SCHEDULE                                                    |                                                                                                                                                                                                                                                                                                                                                                                                                                                                                                                                                                                                                                                                                                                                                                                                                                                                                                                                                                                                                                                                                                                                                                                                                                                                                                                                                                                                                                                                                                                                                                                                                                                                                                                                                                                                                                                                                                                                                                                                                                                                                                                                |
| • | LOCATION                | KEYNOTE | MATERIAL/COLOR                                                         |                                                                                                                                                                                                                                                                                                                                                                                                                                                                                                                                                                                                                                                                                                                                                                                                                                                                                                                                                                                                                                                                                                                                                                                                                                                                                                                                                                                                                                                                                                                                                                                                                                                                                                                                                                                                                                                                                                                                                                                                                                                                                                                                |
|   | ROOF                    |         | ARCHITECTURAL COMPOSITION SHINGLES 0/ 30#<br>FELT                      |                                                                                                                                                                                                                                                                                                                                                                                                                                                                                                                                                                                                                                                                                                                                                                                                                                                                                                                                                                                                                                                                                                                                                                                                                                                                                                                                                                                                                                                                                                                                                                                                                                                                                                                                                                                                                                                                                                                                                                                                                                                                                                                                |
| - | WALLS                   | 2       | WOOD SHINGLE SIDING O/ BLDG PAPER                                      |                                                                                                                                                                                                                                                                                                                                                                                                                                                                                                                                                                                                                                                                                                                                                                                                                                                                                                                                                                                                                                                                                                                                                                                                                                                                                                                                                                                                                                                                                                                                                                                                                                                                                                                                                                                                                                                                                                                                                                                                                                                                                                                                |
|   |                         | 3       | WOOD RECESSED PANEL SIDING                                             | ASSOCIATES<br>ARCHITECTS                                                                                                                                                                                                                                                                                                                                                                                                                                                                                                                                                                                                                                                                                                                                                                                                                                                                                                                                                                                                                                                                                                                                                                                                                                                                                                                                                                                                                                                                                                                                                                                                                                                                                                                                                                                                                                                                                                                                                                                                                                                                                                       |
|   |                         | 4       | STONE VENEER                                                           | 22867 SUNSET RIDGE DR.<br>AUBURN, CA 95602                                                                                                                                                                                                                                                                                                                                                                                                                                                                                                                                                                                                                                                                                                                                                                                                                                                                                                                                                                                                                                                                                                                                                                                                                                                                                                                                                                                                                                                                                                                                                                                                                                                                                                                                                                                                                                                                                                                                                                                                                                                                                     |
|   | TRIM                    | 5       | WOOD                                                                   | 530-268-3055                                                                                                                                                                                                                                                                                                                                                                                                                                                                                                                                                                                                                                                                                                                                                                                                                                                                                                                                                                                                                                                                                                                                                                                                                                                                                                                                                                                                                                                                                                                                                                                                                                                                                                                                                                                                                                                                                                                                                                                                                                                                                                                   |
|   |                         | ۵       | BUILT-UP WOOD HEAD TRIM                                                | RONALD H. HARRIS<br>DARYL V. HARRIS A.I.A.                                                                                                                                                                                                                                                                                                                                                                                                                                                                                                                                                                                                                                                                                                                                                                                                                                                                                                                                                                                                                                                                                                                                                                                                                                                                                                                                                                                                                                                                                                                                                                                                                                                                                                                                                                                                                                                                                                                                                                                                                                                                                     |
|   |                         | (       | WOOD PANEL W/ WOOD CORBELS                                             | rhaarchitects.com<br>rhassoc@sbcglobal.net                                                                                                                                                                                                                                                                                                                                                                                                                                                                                                                                                                                                                                                                                                                                                                                                                                                                                                                                                                                                                                                                                                                                                                                                                                                                                                                                                                                                                                                                                                                                                                                                                                                                                                                                                                                                                                                                                                                                                                                                                                                                                     |
|   | WINDOWS                 | 8       | ALUMINUM CLAD WOOD WINDOWS                                             | NSED ARCH                                                                                                                                                                                                                                                                                                                                                                                                                                                                                                                                                                                                                                                                                                                                                                                                                                                                                                                                                                                                                                                                                                                                                                                                                                                                                                                                                                                                                                                                                                                                                                                                                                                                                                                                                                                                                                                                                                                                                                                                                                                                                                                      |
|   | DOORS                   | ٩       | WOOD ENTRY DOOR W/ GLASS & SIDELITES                                   | Constitution of the second sec |
|   |                         | (10)    | CARRAIGE-STYLE O.H. SECTIONAL GARAGE<br>DOOR WITH LITES                | ★<br>No. C 25631 +                                                                                                                                                                                                                                                                                                                                                                                                                                                                                                                                                                                                                                                                                                                                                                                                                                                                                                                                                                                                                                                                                                                                                                                                                                                                                                                                                                                                                                                                                                                                                                                                                                                                                                                                                                                                                                                                                                                                                                                                                                                                                                             |
|   |                         |         | ALUMINUM CLAD WOOD FRENCH DOOR(S) -SEE<br>PLAN FOR OPERATION AND SIZE  | OT Exp. II-I5                                                                                                                                                                                                                                                                                                                                                                                                                                                                                                                                                                                                                                                                                                                                                                                                                                                                                                                                                                                                                                                                                                                                                                                                                                                                                                                                                                                                                                                                                                                                                                                                                                                                                                                                                                                                                                                                                                                                                                                                                                                                                                                  |
|   |                         | (12)    | ALUMINUM CLAD WOOD SLIDING DOOR(S) -SEE<br>PLAN FOR OPERATION AND SIZE |                                                                                                                                                                                                                                                                                                                                                                                                                                                                                                                                                                                                                                                                                                                                                                                                                                                                                                                                                                                                                                                                                                                                                                                                                                                                                                                                                                                                                                                                                                                                                                                                                                                                                                                                                                                                                                                                                                                                                                                                                                                                                                                                |
|   |                         | (13)    | SOLID CORE HALF-GLASS DOOR -SEE<br>PLAN FOR OPERATION AND SIZE         | J.                                                                                                                                                                                                                                                                                                                                                                                                                                                                                                                                                                                                                                                                                                                                                                                                                                                                                                                                                                                                                                                                                                                                                                                                                                                                                                                                                                                                                                                                                                                                                                                                                                                                                                                                                                                                                                                                                                                                                                                                                                                                                                                             |
|   | RAILINGS                | (14)    | WROUGHT IRON OVER WOOD PONY WALL                                       |                                                                                                                                                                                                                                                                                                                                                                                                                                                                                                                                                                                                                                                                                                                                                                                                                                                                                                                                                                                                                                                                                                                                                                                                                                                                                                                                                                                                                                                                                                                                                                                                                                                                                                                                                                                                                                                                                                                                                                                                                                                                                                                                |
|   | GUTTERS &<br>DOWNSPOUTS | (15)    | G.I. GUTTERS AND DOWNSPOUTS - PAINT                                    |                                                                                                                                                                                                                                                                                                                                                                                                                                                                                                                                                                                                                                                                                                                                                                                                                                                                                                                                                                                                                                                                                                                                                                                                                                                                                                                                                                                                                                                                                                                                                                                                                                                                                                                                                                                                                                                                                                                                                                                                                                                                                                                                |
|   | FLASHING                | کا      | G.I. FLASHING - PAINT                                                  | $\bar{0}$                                                                                                                                                                                                                                                                                                                                                                                                                                                                                                                                                                                                                                                                                                                                                                                                                                                                                                                                                                                                                                                                                                                                                                                                                                                                                                                                                                                                                                                                                                                                                                                                                                                                                                                                                                                                                                                                                                                                                                                                                                                                                                                      |
|   | SKYLIGHTS               |         | CURB MOUNTED                                                           | l ZZĽ                                                                                                                                                                                                                                                                                                                                                                                                                                                                                                                                                                                                                                                                                                                                                                                                                                                                                                                                                                                                                                                                                                                                                                                                                                                                                                                                                                                                                                                                                                                                                                                                                                                                                                                                                                                                                                                                                                                                                                                                                                                                                                                          |
|   | COLUMNS                 | (18)    | WOOD PANEL                                                             |                                                                                                                                                                                                                                                                                                                                                                                                                                                                                                                                                                                                                                                                                                                                                                                                                                                                                                                                                                                                                                                                                                                                                                                                                                                                                                                                                                                                                                                                                                                                                                                                                                                                                                                                                                                                                                                                                                                                                                                                                                                                                                                                |
|   |                         |         |                                                                        | 1 3                                                                                                                                                                                                                                                                                                                                                                                                                                                                                                                                                                                                                                                                                                                                                                                                                                                                                                                                                                                                                                                                                                                                                                                                                                                                                                                                                                                                                                                                                                                                                                                                                                                                                                                                                                                                                                                                                                                                                                                                                                                                                                                            |

|                         | EXTER    | IOR FINISH SCHEDULE                                                    |                                            |
|-------------------------|----------|------------------------------------------------------------------------|--------------------------------------------|
| LOCATION                | KEYNOTE  | MATERIAL/COLOR                                                         |                                            |
| ROOF                    |          | ARCHITECTURAL COMPOSITION SHINGLES 0/ 30#<br>FELT                      |                                            |
| WALLS                   | 2        | WOOD SHINGLE SIDING O/ BLDG PAPER                                      |                                            |
|                         | 3        | WOOD RECESSED PANEL SIDING                                             | ASSOCIATES<br>ARCHITECTS                   |
|                         | 4        | STONE VENEER                                                           | 22867 SUNSET RIDGE DR.<br>AUBURN, CA 95602 |
| TRIM                    | 5        | WOOD                                                                   | 530-268-3055                               |
|                         | 6        | BUILT-UP WOOD HEAD TRIM                                                | RONALD H. HARRIS<br>DARYL V. HARRIS A.I.A. |
|                         | (        | WOOD PANEL W/ WOOD CORBELS                                             | rhaarchitects.com<br>rhassoc@sbcglobal.net |
| WINDOWS                 | 8        | ALUMINUM CLAD WOOD WINDOWS                                             | SIGED ARCL                                 |
| DOORS                   | <b>9</b> | WOOD ENTRY DOOR W/ GLASS & SIDELITES                                   |                                            |
|                         | (10)     | CARRAIGE-STYLE O.H. SECTIONAL GARAGE<br>DOOR WITH LITES                | ★<br>No. C 25631                           |
|                         |          | ALUMINUM CLAD WOOD FRENCH DOOR(S) -SEE<br>PLAN FOR OPERATION AND SIZE  | US Exp. II-IS                              |
|                         | (12)     | ALUMINUM CLAD WOOD SLIDING DOOR(S) -SEE<br>PLAN FOR OPERATION AND SIZE |                                            |
|                         | (13)     | SOLID CORE HALF-GLASS DOOR -SEE<br>PLAN FOR OPERATION AND SIZE         | . A                                        |
| RAILINGS                | (14)     | WROUGHT IRON OVER WOOD PONY WALL                                       |                                            |
| GUTTERS &<br>DOWNSPOUTS | (15)     | G.I. GUTTERS AND DOWNSPOUTS - PAINT                                    |                                            |
| FLASHING                | کا       | G.I. FLASHING - PAINT                                                  | $\bar{0}$                                  |
| SKYLIGHTS               |          | CURB MOUNTED                                                           | <u> </u>                                   |
| COLUMNS                 | (18)     | WOOD PANEL                                                             | │                                          |
|                         | -        |                                                                        |                                            |