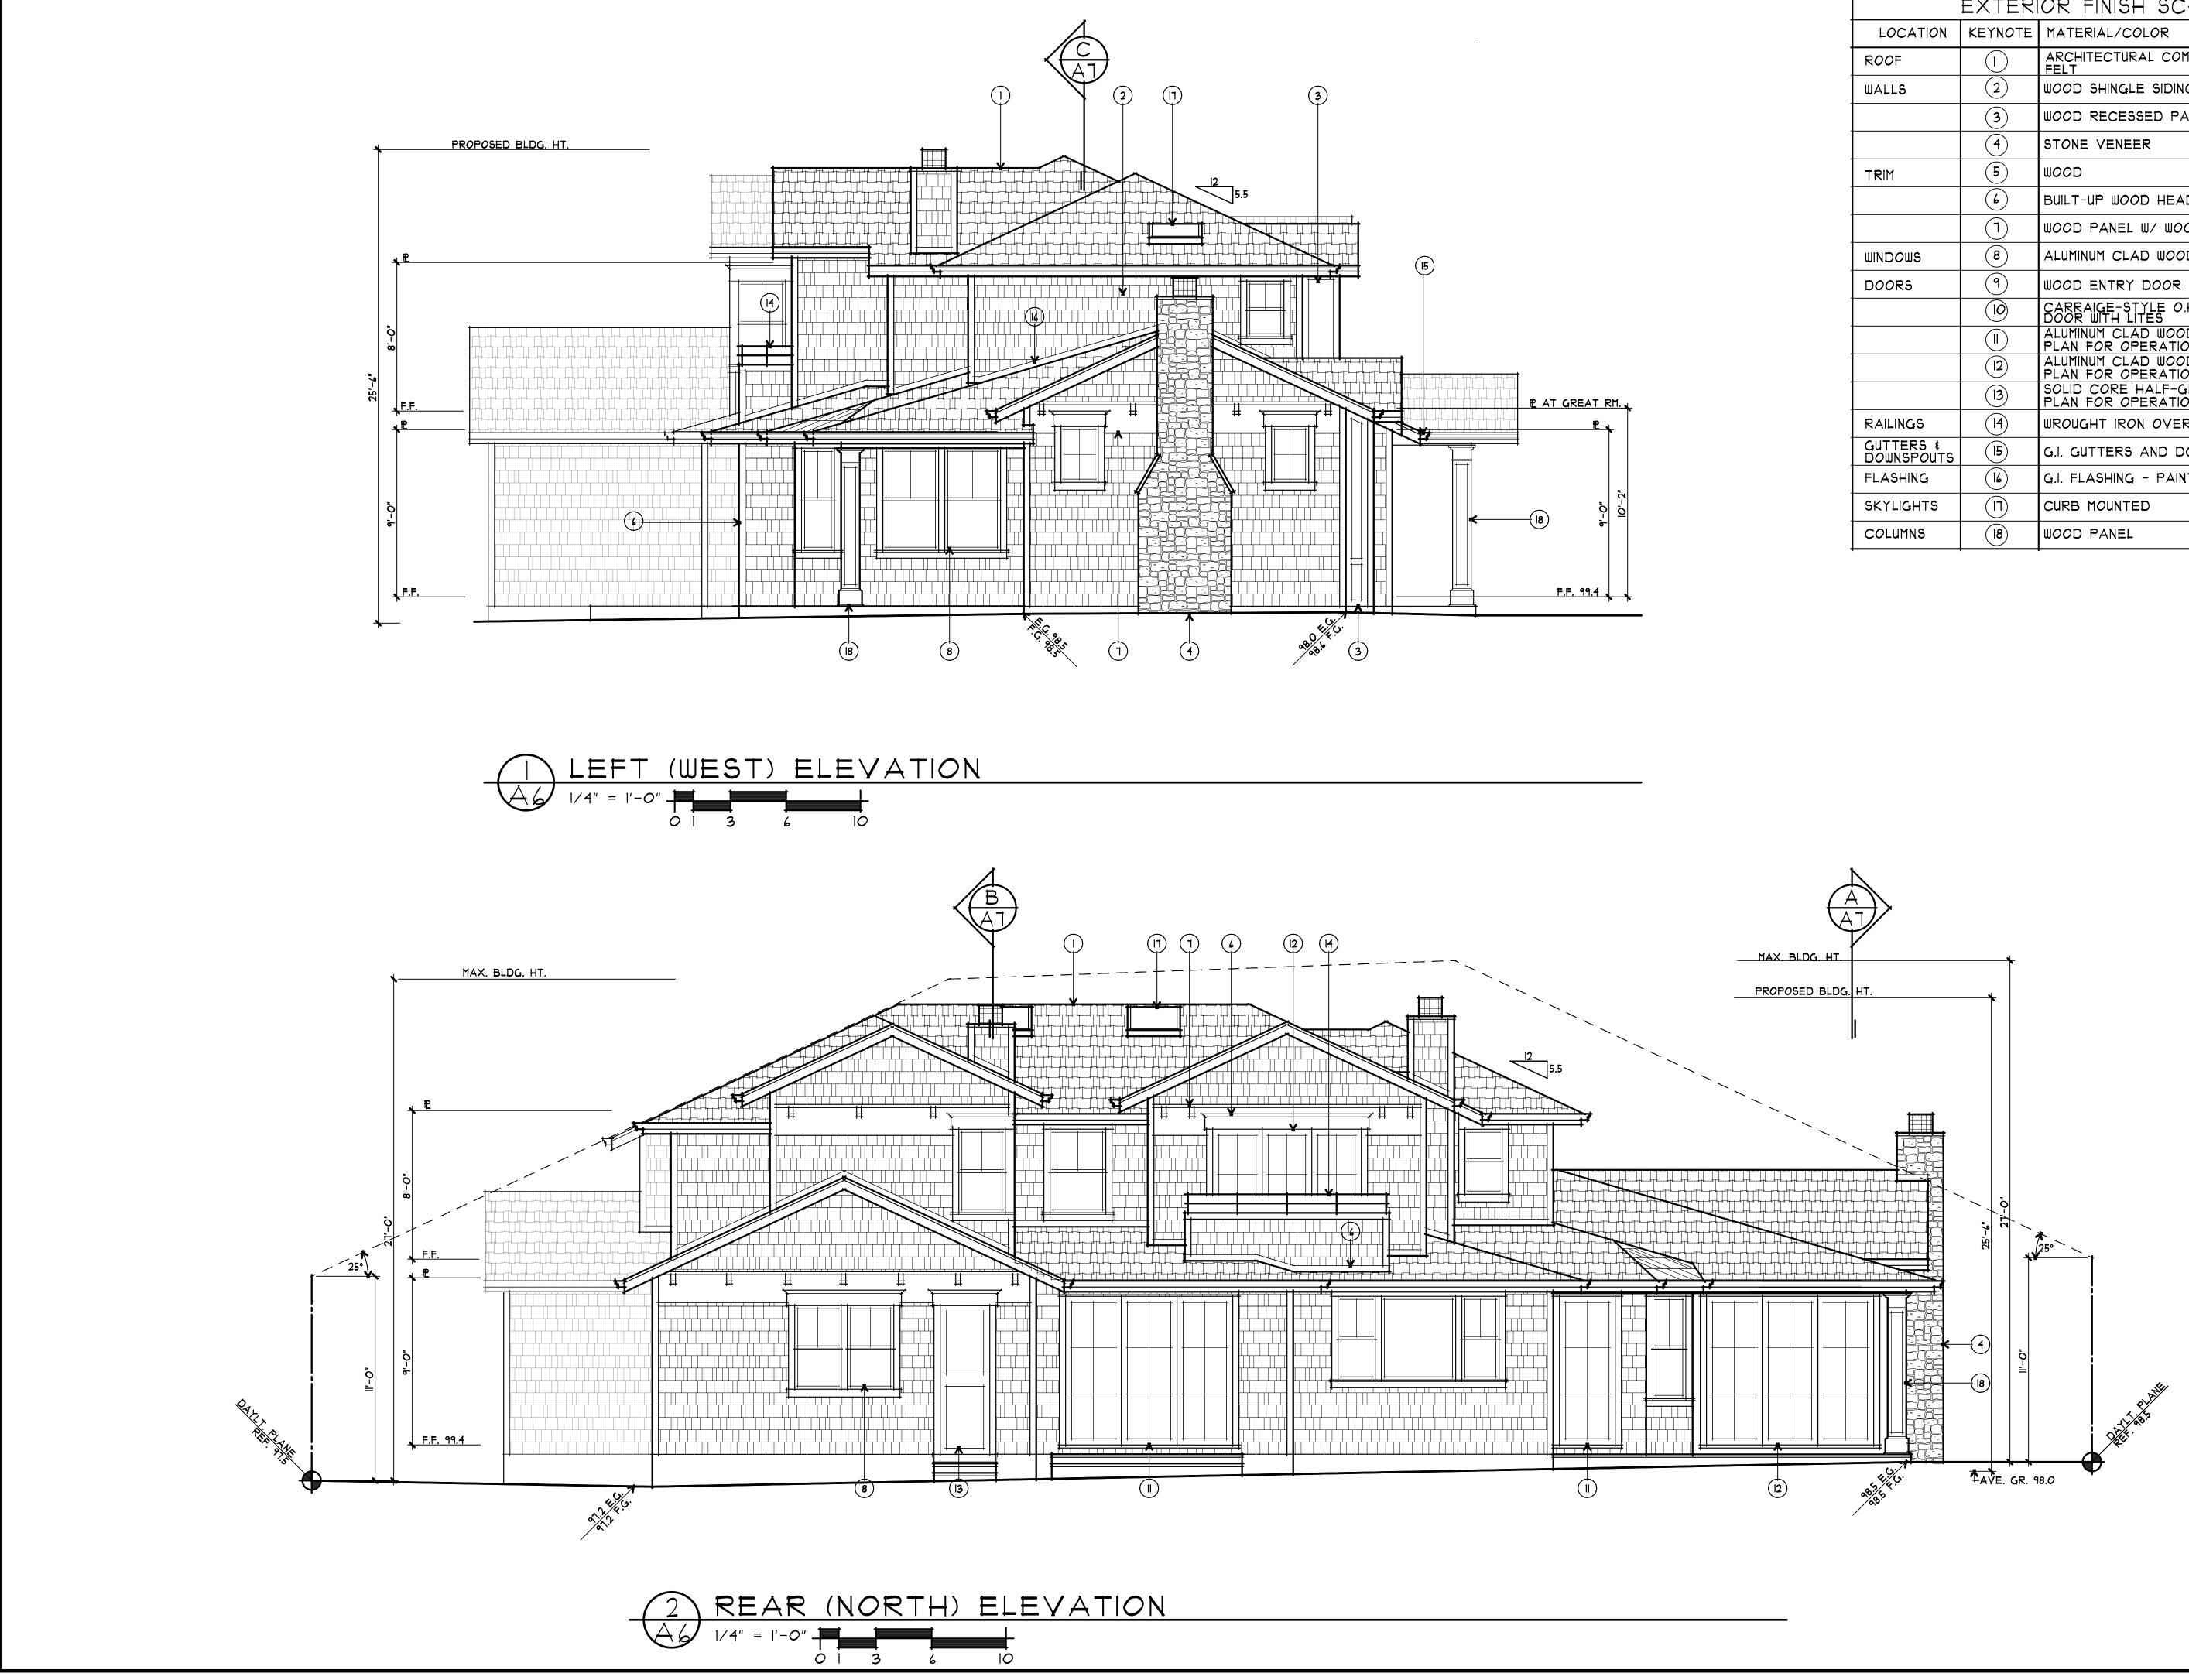

|                         | EXTER    | IOR FINISH SCHEDULE                                                    |                                            |
|-------------------------|----------|------------------------------------------------------------------------|--------------------------------------------|
| LOCATION                | KEYNOTE  | MATERIAL/COLOR                                                         |                                            |
| ROOF                    |          | ARCHITECTURAL COMPOSITION SHINGLES 0/ 30#<br>FELT                      |                                            |
| WALLS                   | 2        | WOOD SHINGLE SIDING O/ BLDG PAPER                                      |                                            |
|                         | 3        | WOOD RECESSED PANEL SIDING                                             | ASSOCIATES<br>ARCHITECTS                   |
|                         | 4        | STONE VENEER                                                           | 22867 SUNSET RIDGE DR.<br>AUBURN, CA 95602 |
| TRIM                    | 5        | WOOD                                                                   | 530-268-3055                               |
|                         | 6        | BUILT-UP WOOD HEAD TRIM                                                | RONALD H. HARRIS<br>DARYL V. HARRIS A.I.A. |
|                         | (        | WOOD PANEL W/ WOOD CORBELS                                             | rhaarchitects.com<br>rhassoc@sbcglobal.net |
| WINDOWS                 | 8        | ALUMINUM CLAD WOOD WINDOWS                                             | SIGED ARCL                                 |
| DOORS                   | <b>9</b> | WOOD ENTRY DOOR W/ GLASS & SIDELITES                                   |                                            |
|                         | (10)     | CARRAIGE-STYLE O.H. SECTIONAL GARAGE<br>DOOR WITH LITES                | ★<br>No. C 25631                           |
|                         |          | ALUMINUM CLAD WOOD FRENCH DOOR(S) -SEE<br>PLAN FOR OPERATION AND SIZE  | US Exp. II-IS                              |
|                         | (12)     | ALUMINUM CLAD WOOD SLIDING DOOR(S) -SEE<br>PLAN FOR OPERATION AND SIZE |                                            |
|                         | (13)     | SOLID CORE HALF-GLASS DOOR -SEE<br>PLAN FOR OPERATION AND SIZE         | . A                                        |
| RAILINGS                | (14)     | WROUGHT IRON OVER WOOD PONY WALL                                       |                                            |
| GUTTERS &<br>DOWNSPOUTS | (15)     | G.I. GUTTERS AND DOWNSPOUTS - PAINT                                    |                                            |
| FLASHING                | کا       | G.I. FLASHING - PAINT                                                  | $\bar{0}$                                  |
| SKYLIGHTS               |          | CURB MOUNTED                                                           | <u> </u>                                   |
| COLUMNS                 | (18)     | WOOD PANEL                                                             | │                                          |
|                         | -        |                                                                        |                                            |