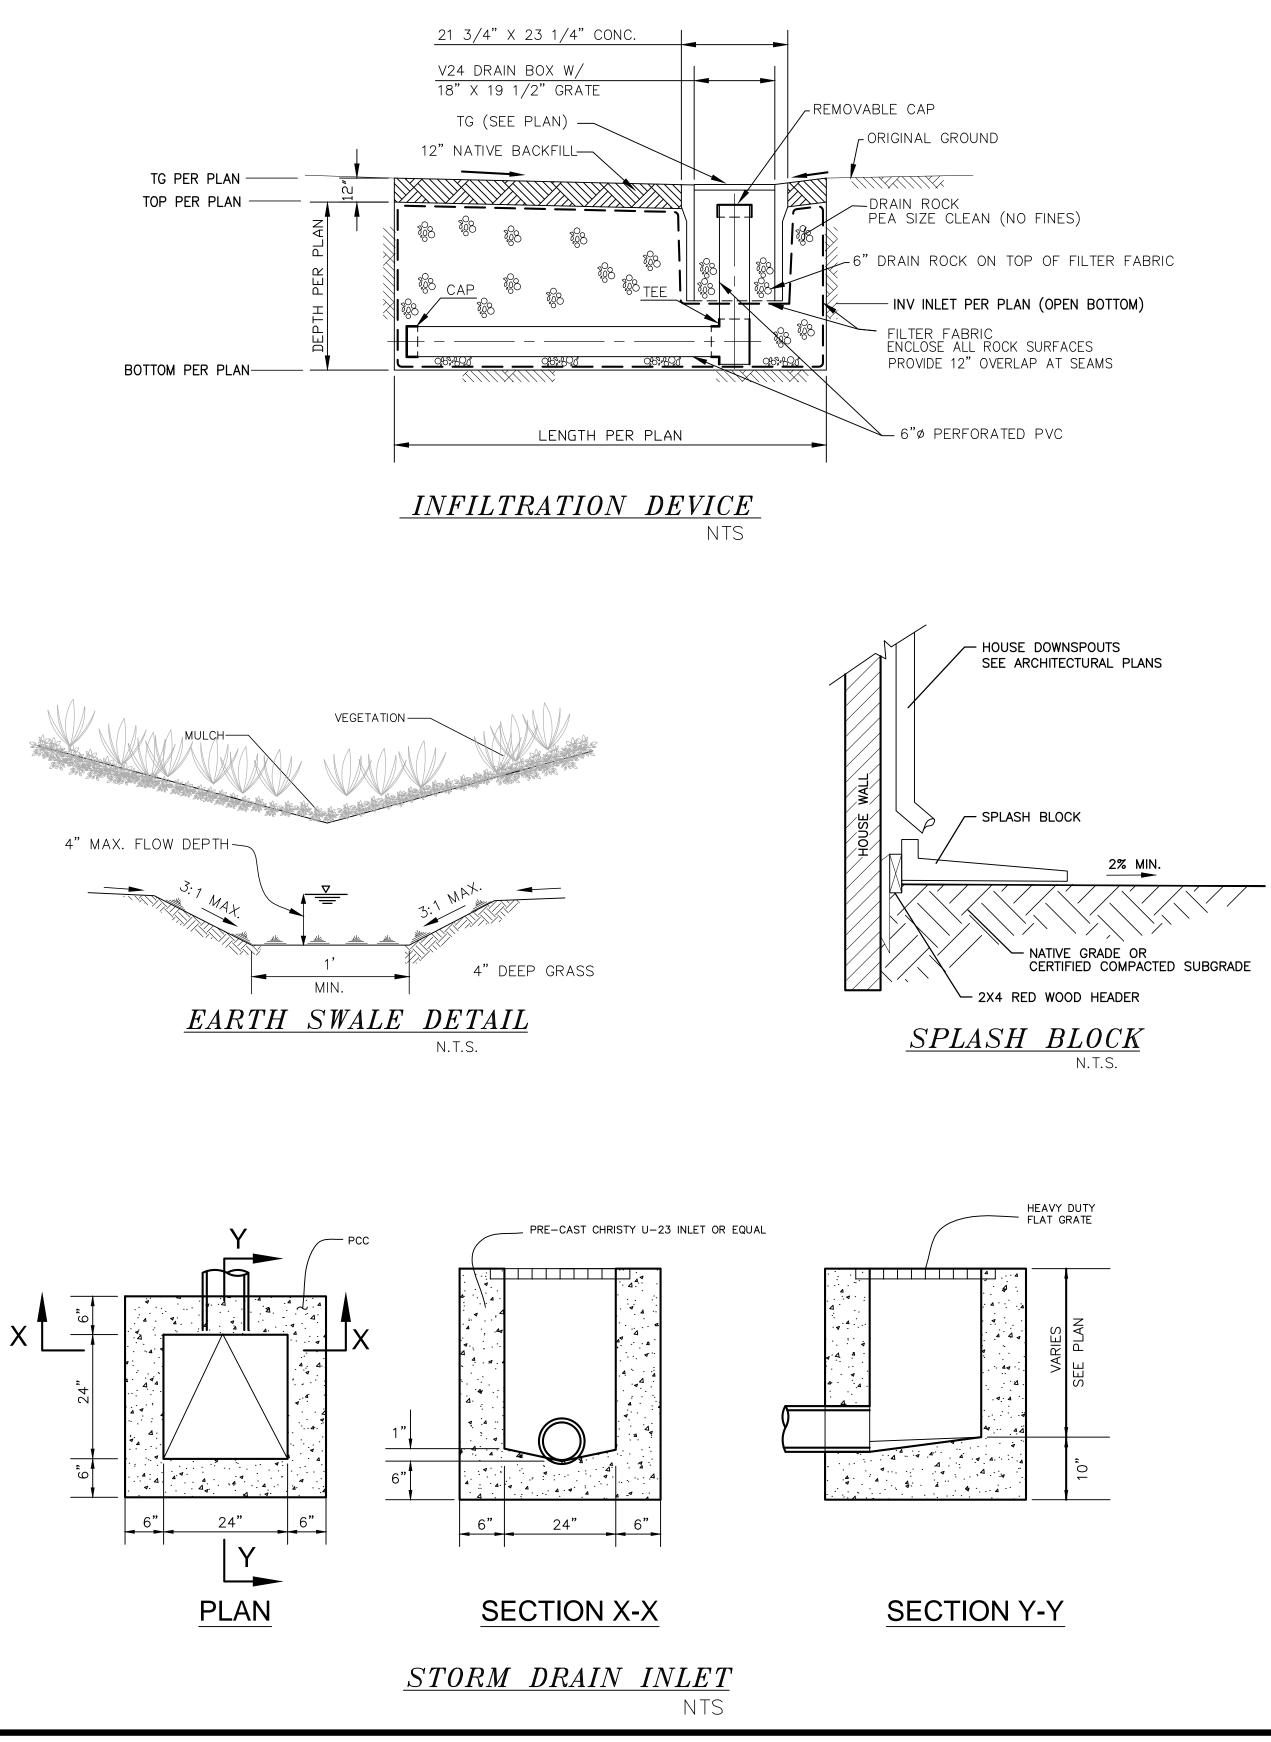

#### DRAINAGE NOTES

1. Surface water shall be directed away from all buildings into drainage swales, gutters, storm drain inlets and drainage systems. 2. All roof downspouts shall discharge to concrete splash pads draining away from the foundation. See architectural plans for roof downspout locations. 3. On site storm drain lines shall consist of PVC-SCH 40 minimum or better. 4. Storm drain inlets shall be precast concrete, Christy U23 type or equivalent.