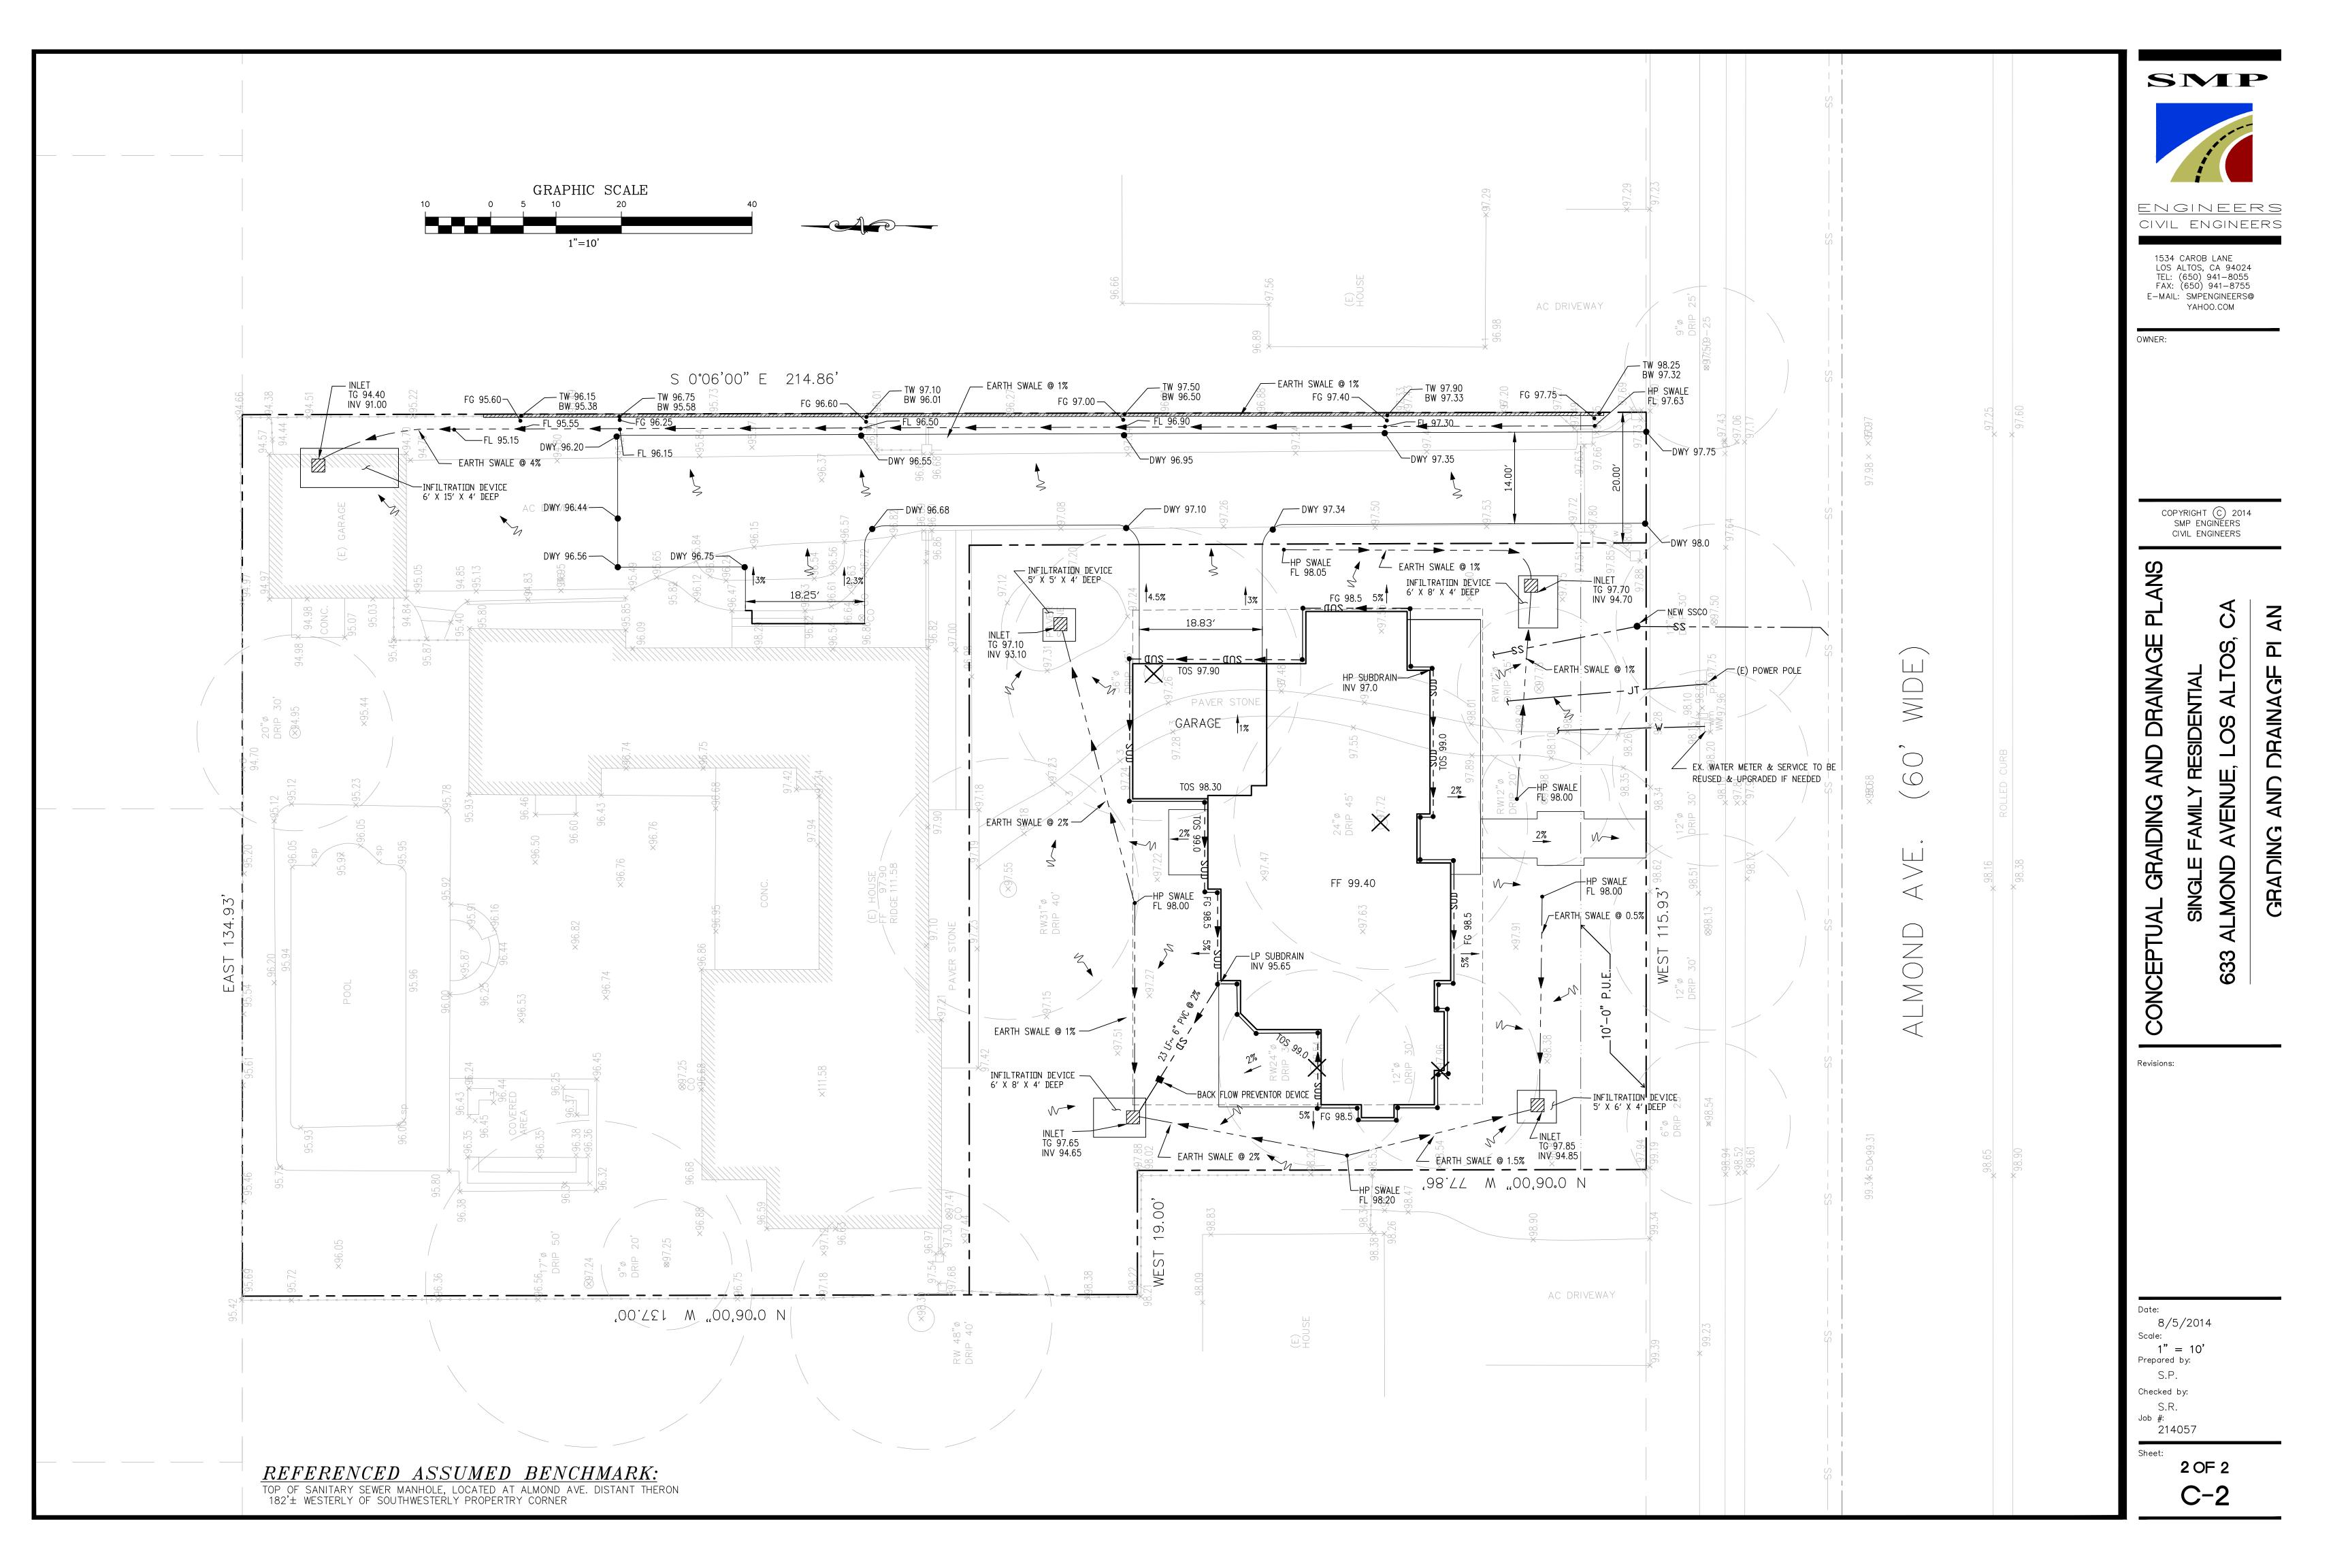

# CONCEPTUAL GRAIDING AND DRAINAGE PLANS NEW SINGLE FAMILY RESIDENTIAL 633 ALMOND AVENUE., LOS ALTOS, CA

#### SHEET INDEX:

C-1COVER SHEET/ NOTES/ DETAILS/ C-2 GRADING AND DRAINAGE PLAN

#### DRAINAGE NOTES

1. Surface water shall be directed away from all buildings into drainage swales, gutters, storm drain inlets and drainage systems. 2. All roof downspouts shall discharge to concrete splash pads draining away from the foundation. See architectural plans for roof downspout locations. 3. On site storm drain lines shall consist of PVC-SCH 40 minimum or better. 4. Storm drain inlets shall be precast concrete, Christy U23 type or equivalent.

#### BASIS OF BEARINGS:

THE BEARING N 90°00'00" E OF THE CENTERLINE OF ALMOND AVE., AS SHOWN UPON CERTAIN RECORD OF SURVEY MAP, RECORDED IN BOOK 91 OF MAPS, AT PAGE 44, WAS TAKEN AS BASIS OF BEARINGS FOR ALL BEARINGS SHOWN HEREON.

**REFERENCED ASSUMED BENCHMARK:** 

TOP OF SANITART SEWER MANHOLE, LOCATED AT ALMOND AVE. DISTANT THERON 182'± WESTERLY OF SOUTHWESTERLY PROPERTRY CORNER