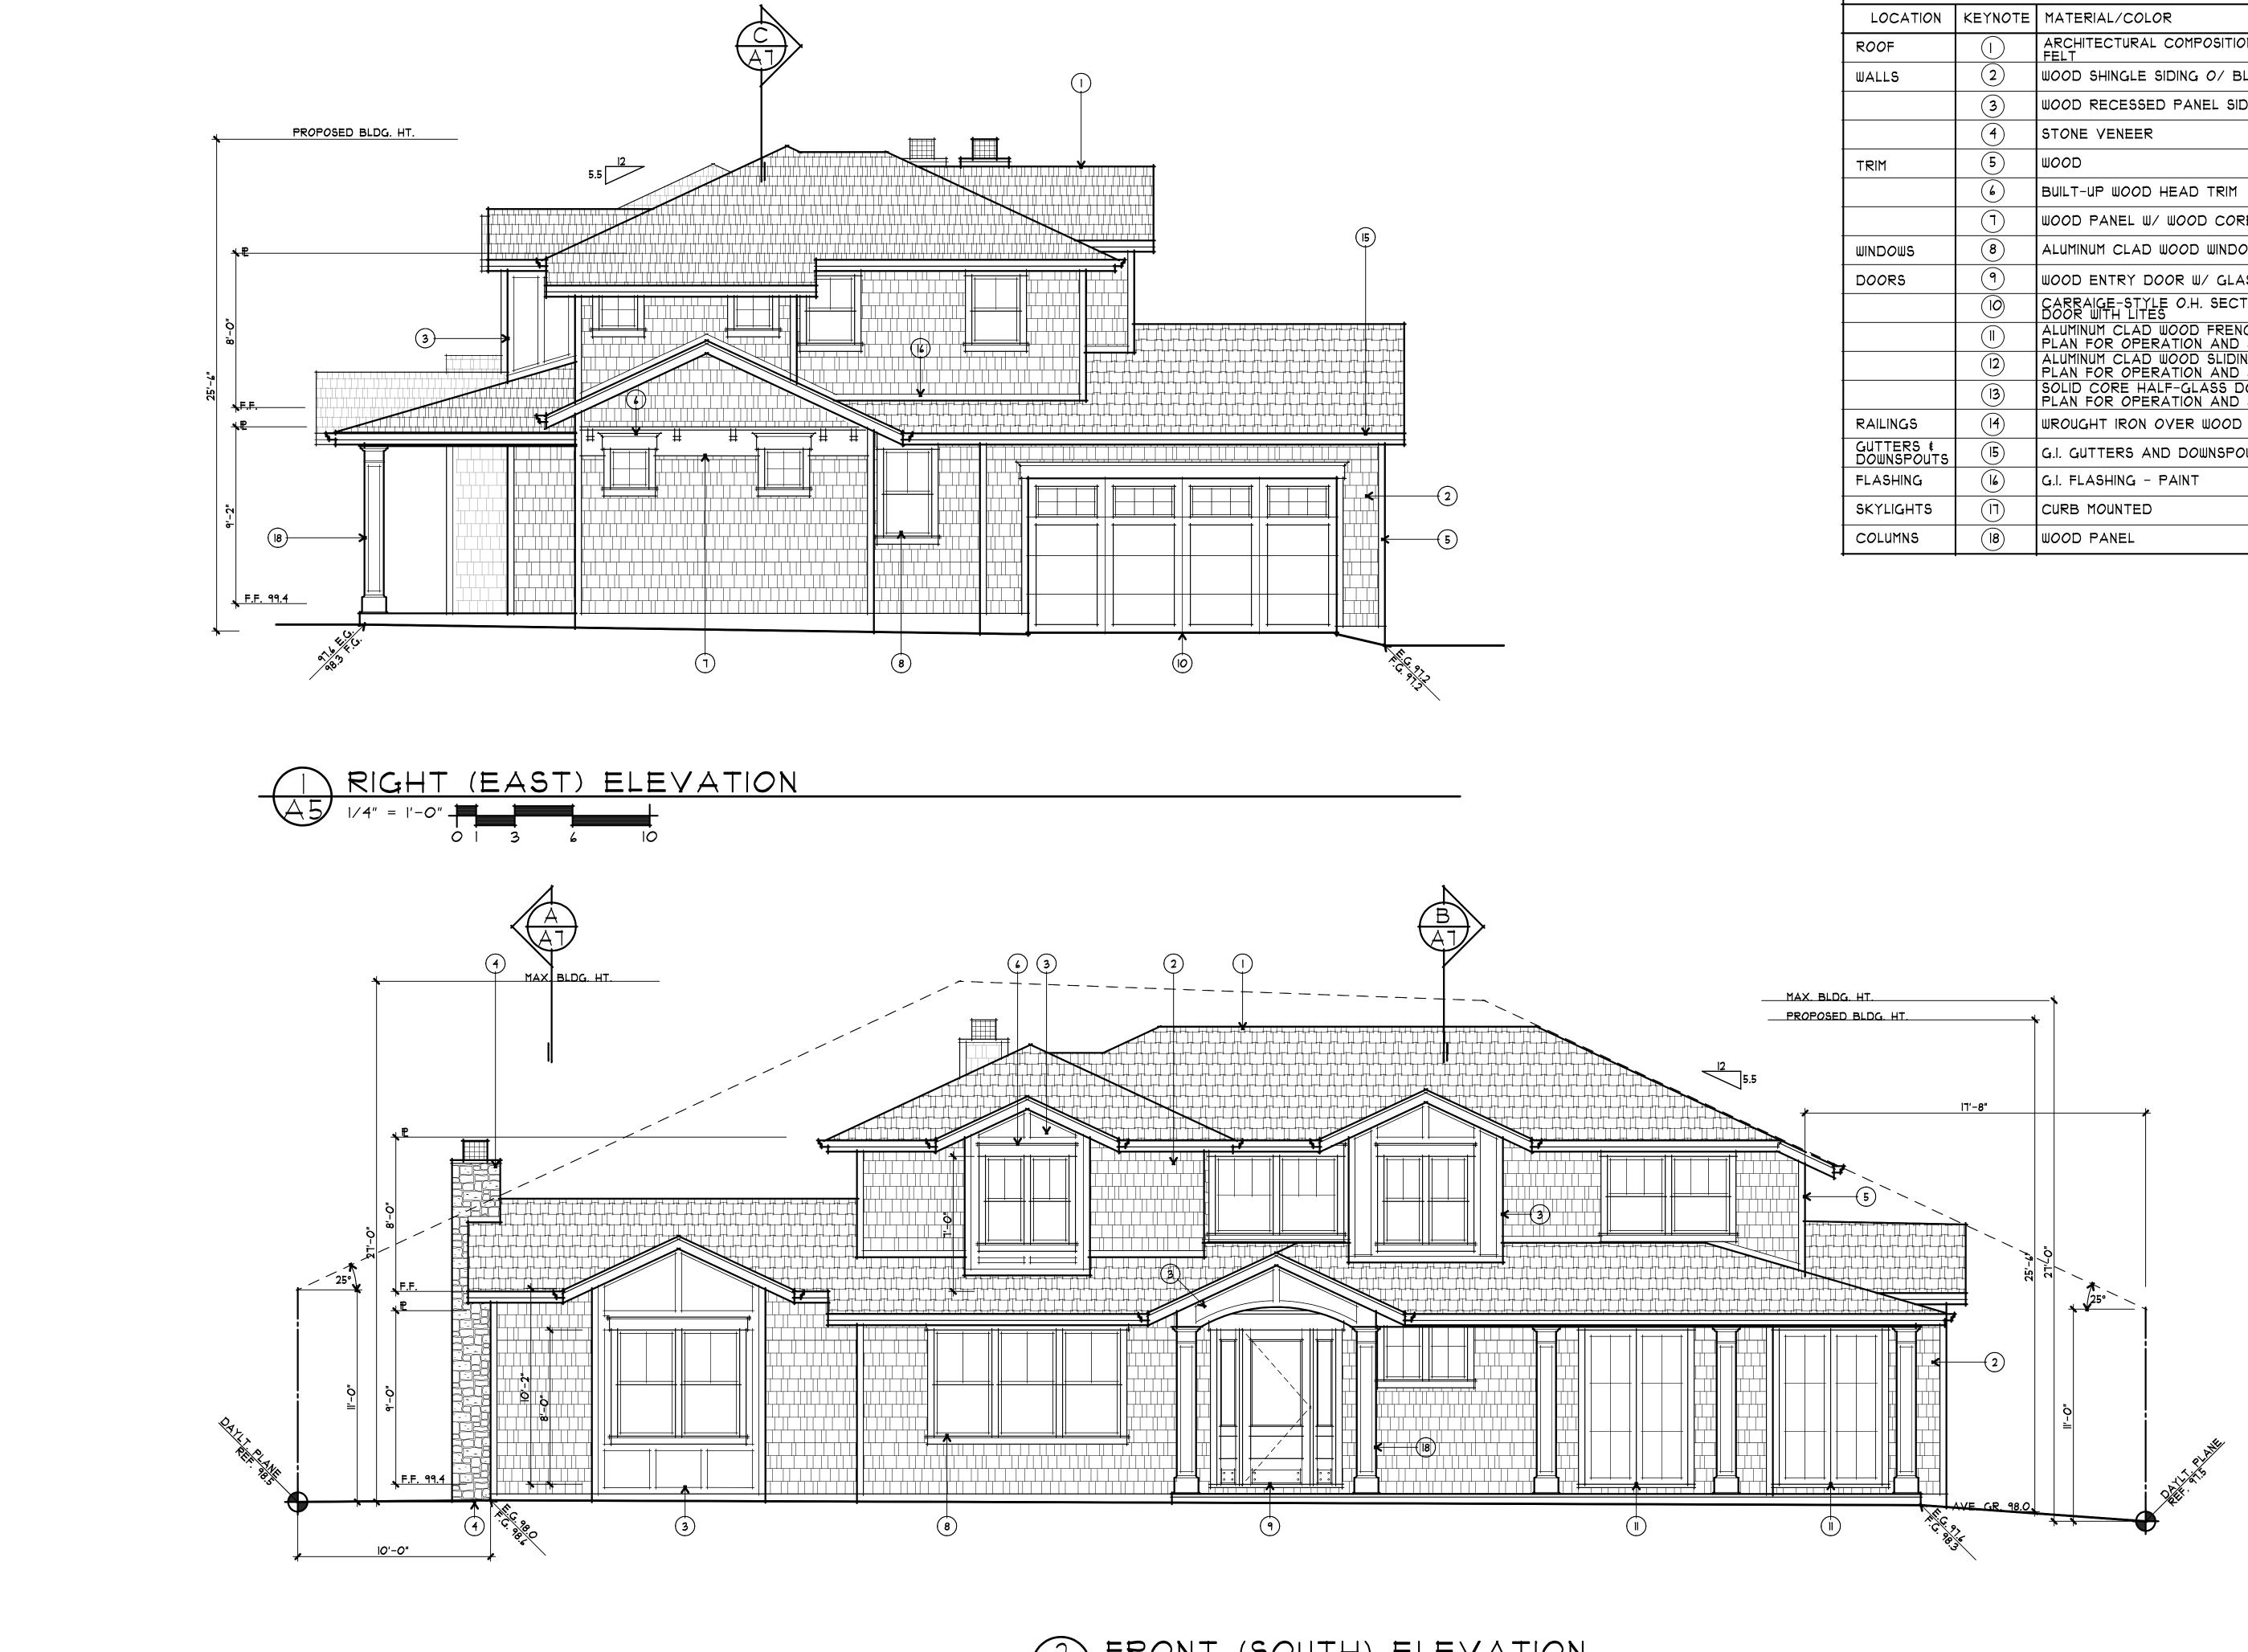

| _ |                         |         |                                                                        |                                                                                                                                                                                                                                                                                                                                                                                                                                                                                                                                                                                                                                                                                                                                                                                                                                                                                                                                                                                                                                                                                                                                                                                                                                                                                                                                                                                                                                                                                                                                                                                                                                                                                                                                                                                                                                                                                                                                                                                                                                                                                                                                |
|---|-------------------------|---------|------------------------------------------------------------------------|--------------------------------------------------------------------------------------------------------------------------------------------------------------------------------------------------------------------------------------------------------------------------------------------------------------------------------------------------------------------------------------------------------------------------------------------------------------------------------------------------------------------------------------------------------------------------------------------------------------------------------------------------------------------------------------------------------------------------------------------------------------------------------------------------------------------------------------------------------------------------------------------------------------------------------------------------------------------------------------------------------------------------------------------------------------------------------------------------------------------------------------------------------------------------------------------------------------------------------------------------------------------------------------------------------------------------------------------------------------------------------------------------------------------------------------------------------------------------------------------------------------------------------------------------------------------------------------------------------------------------------------------------------------------------------------------------------------------------------------------------------------------------------------------------------------------------------------------------------------------------------------------------------------------------------------------------------------------------------------------------------------------------------------------------------------------------------------------------------------------------------|
|   |                         | EXTER   | IOR FINISH SCHEDULE                                                    |                                                                                                                                                                                                                                                                                                                                                                                                                                                                                                                                                                                                                                                                                                                                                                                                                                                                                                                                                                                                                                                                                                                                                                                                                                                                                                                                                                                                                                                                                                                                                                                                                                                                                                                                                                                                                                                                                                                                                                                                                                                                                                                                |
| • | LOCATION                | KEYNOTE | MATERIAL/COLOR                                                         |                                                                                                                                                                                                                                                                                                                                                                                                                                                                                                                                                                                                                                                                                                                                                                                                                                                                                                                                                                                                                                                                                                                                                                                                                                                                                                                                                                                                                                                                                                                                                                                                                                                                                                                                                                                                                                                                                                                                                                                                                                                                                                                                |
|   | ROOF                    |         | ARCHITECTURAL COMPOSITION SHINGLES 0/ 30#<br>FELT                      |                                                                                                                                                                                                                                                                                                                                                                                                                                                                                                                                                                                                                                                                                                                                                                                                                                                                                                                                                                                                                                                                                                                                                                                                                                                                                                                                                                                                                                                                                                                                                                                                                                                                                                                                                                                                                                                                                                                                                                                                                                                                                                                                |
| - | WALLS                   | 2       | WOOD SHINGLE SIDING O/ BLDG PAPER                                      |                                                                                                                                                                                                                                                                                                                                                                                                                                                                                                                                                                                                                                                                                                                                                                                                                                                                                                                                                                                                                                                                                                                                                                                                                                                                                                                                                                                                                                                                                                                                                                                                                                                                                                                                                                                                                                                                                                                                                                                                                                                                                                                                |
|   |                         | 3       | WOOD RECESSED PANEL SIDING                                             | ASSOCIATES<br>ARCHITECTS                                                                                                                                                                                                                                                                                                                                                                                                                                                                                                                                                                                                                                                                                                                                                                                                                                                                                                                                                                                                                                                                                                                                                                                                                                                                                                                                                                                                                                                                                                                                                                                                                                                                                                                                                                                                                                                                                                                                                                                                                                                                                                       |
|   |                         | 4       | STONE VENEER                                                           | 22867 SUNSET RIDGE DR.<br>AUBURN, CA 95602                                                                                                                                                                                                                                                                                                                                                                                                                                                                                                                                                                                                                                                                                                                                                                                                                                                                                                                                                                                                                                                                                                                                                                                                                                                                                                                                                                                                                                                                                                                                                                                                                                                                                                                                                                                                                                                                                                                                                                                                                                                                                     |
|   | TRIM                    | 5       | WOOD                                                                   | 530-268-3055                                                                                                                                                                                                                                                                                                                                                                                                                                                                                                                                                                                                                                                                                                                                                                                                                                                                                                                                                                                                                                                                                                                                                                                                                                                                                                                                                                                                                                                                                                                                                                                                                                                                                                                                                                                                                                                                                                                                                                                                                                                                                                                   |
|   |                         | ۵       | BUILT-UP WOOD HEAD TRIM                                                | RONALD H. HARRIS<br>DARYL V. HARRIS A.I.A.                                                                                                                                                                                                                                                                                                                                                                                                                                                                                                                                                                                                                                                                                                                                                                                                                                                                                                                                                                                                                                                                                                                                                                                                                                                                                                                                                                                                                                                                                                                                                                                                                                                                                                                                                                                                                                                                                                                                                                                                                                                                                     |
|   |                         | (       | WOOD PANEL W/ WOOD CORBELS                                             | rhaarchitects.com<br>rhassoc@sbcglobal.net                                                                                                                                                                                                                                                                                                                                                                                                                                                                                                                                                                                                                                                                                                                                                                                                                                                                                                                                                                                                                                                                                                                                                                                                                                                                                                                                                                                                                                                                                                                                                                                                                                                                                                                                                                                                                                                                                                                                                                                                                                                                                     |
|   | WINDOWS                 | 8       | ALUMINUM CLAD WOOD WINDOWS                                             | NSED ARCH                                                                                                                                                                                                                                                                                                                                                                                                                                                                                                                                                                                                                                                                                                                                                                                                                                                                                                                                                                                                                                                                                                                                                                                                                                                                                                                                                                                                                                                                                                                                                                                                                                                                                                                                                                                                                                                                                                                                                                                                                                                                                                                      |
|   | DOORS                   | ٩       | WOOD ENTRY DOOR W/ GLASS & SIDELITES                                   | Constitution of the second sec |
|   |                         | (10)    | CARRAIGE-STYLE O.H. SECTIONAL GARAGE<br>DOOR WITH LITES                | ★<br>No. C 25631 +                                                                                                                                                                                                                                                                                                                                                                                                                                                                                                                                                                                                                                                                                                                                                                                                                                                                                                                                                                                                                                                                                                                                                                                                                                                                                                                                                                                                                                                                                                                                                                                                                                                                                                                                                                                                                                                                                                                                                                                                                                                                                                             |
|   |                         |         | ALUMINUM CLAD WOOD FRENCH DOOR(S) -SEE<br>PLAN FOR OPERATION AND SIZE  | OT Exp. II-I5                                                                                                                                                                                                                                                                                                                                                                                                                                                                                                                                                                                                                                                                                                                                                                                                                                                                                                                                                                                                                                                                                                                                                                                                                                                                                                                                                                                                                                                                                                                                                                                                                                                                                                                                                                                                                                                                                                                                                                                                                                                                                                                  |
|   |                         | (12)    | ALUMINUM CLAD WOOD SLIDING DOOR(S) -SEE<br>PLAN FOR OPERATION AND SIZE |                                                                                                                                                                                                                                                                                                                                                                                                                                                                                                                                                                                                                                                                                                                                                                                                                                                                                                                                                                                                                                                                                                                                                                                                                                                                                                                                                                                                                                                                                                                                                                                                                                                                                                                                                                                                                                                                                                                                                                                                                                                                                                                                |
|   |                         | (13)    | SOLID CORE HALF-GLASS DOOR -SEE<br>PLAN FOR OPERATION AND SIZE         | J.                                                                                                                                                                                                                                                                                                                                                                                                                                                                                                                                                                                                                                                                                                                                                                                                                                                                                                                                                                                                                                                                                                                                                                                                                                                                                                                                                                                                                                                                                                                                                                                                                                                                                                                                                                                                                                                                                                                                                                                                                                                                                                                             |
|   | RAILINGS                | (14)    | WROUGHT IRON OVER WOOD PONY WALL                                       |                                                                                                                                                                                                                                                                                                                                                                                                                                                                                                                                                                                                                                                                                                                                                                                                                                                                                                                                                                                                                                                                                                                                                                                                                                                                                                                                                                                                                                                                                                                                                                                                                                                                                                                                                                                                                                                                                                                                                                                                                                                                                                                                |
|   | GUTTERS &<br>DOWNSPOUTS | (15)    | G.I. GUTTERS AND DOWNSPOUTS - PAINT                                    |                                                                                                                                                                                                                                                                                                                                                                                                                                                                                                                                                                                                                                                                                                                                                                                                                                                                                                                                                                                                                                                                                                                                                                                                                                                                                                                                                                                                                                                                                                                                                                                                                                                                                                                                                                                                                                                                                                                                                                                                                                                                                                                                |
|   | FLASHING                | کا      | G.I. FLASHING - PAINT                                                  | $\bar{0}$                                                                                                                                                                                                                                                                                                                                                                                                                                                                                                                                                                                                                                                                                                                                                                                                                                                                                                                                                                                                                                                                                                                                                                                                                                                                                                                                                                                                                                                                                                                                                                                                                                                                                                                                                                                                                                                                                                                                                                                                                                                                                                                      |
|   | SKYLIGHTS               |         | CURB MOUNTED                                                           | l ZZĽ                                                                                                                                                                                                                                                                                                                                                                                                                                                                                                                                                                                                                                                                                                                                                                                                                                                                                                                                                                                                                                                                                                                                                                                                                                                                                                                                                                                                                                                                                                                                                                                                                                                                                                                                                                                                                                                                                                                                                                                                                                                                                                                          |
|   | COLUMNS                 | (18)    | WOOD PANEL                                                             |                                                                                                                                                                                                                                                                                                                                                                                                                                                                                                                                                                                                                                                                                                                                                                                                                                                                                                                                                                                                                                                                                                                                                                                                                                                                                                                                                                                                                                                                                                                                                                                                                                                                                                                                                                                                                                                                                                                                                                                                                                                                                                                                |
|   |                         |         |                                                                        | 1 3                                                                                                                                                                                                                                                                                                                                                                                                                                                                                                                                                                                                                                                                                                                                                                                                                                                                                                                                                                                                                                                                                                                                                                                                                                                                                                                                                                                                                                                                                                                                                                                                                                                                                                                                                                                                                                                                                                                                                                                                                                                                                                                            |