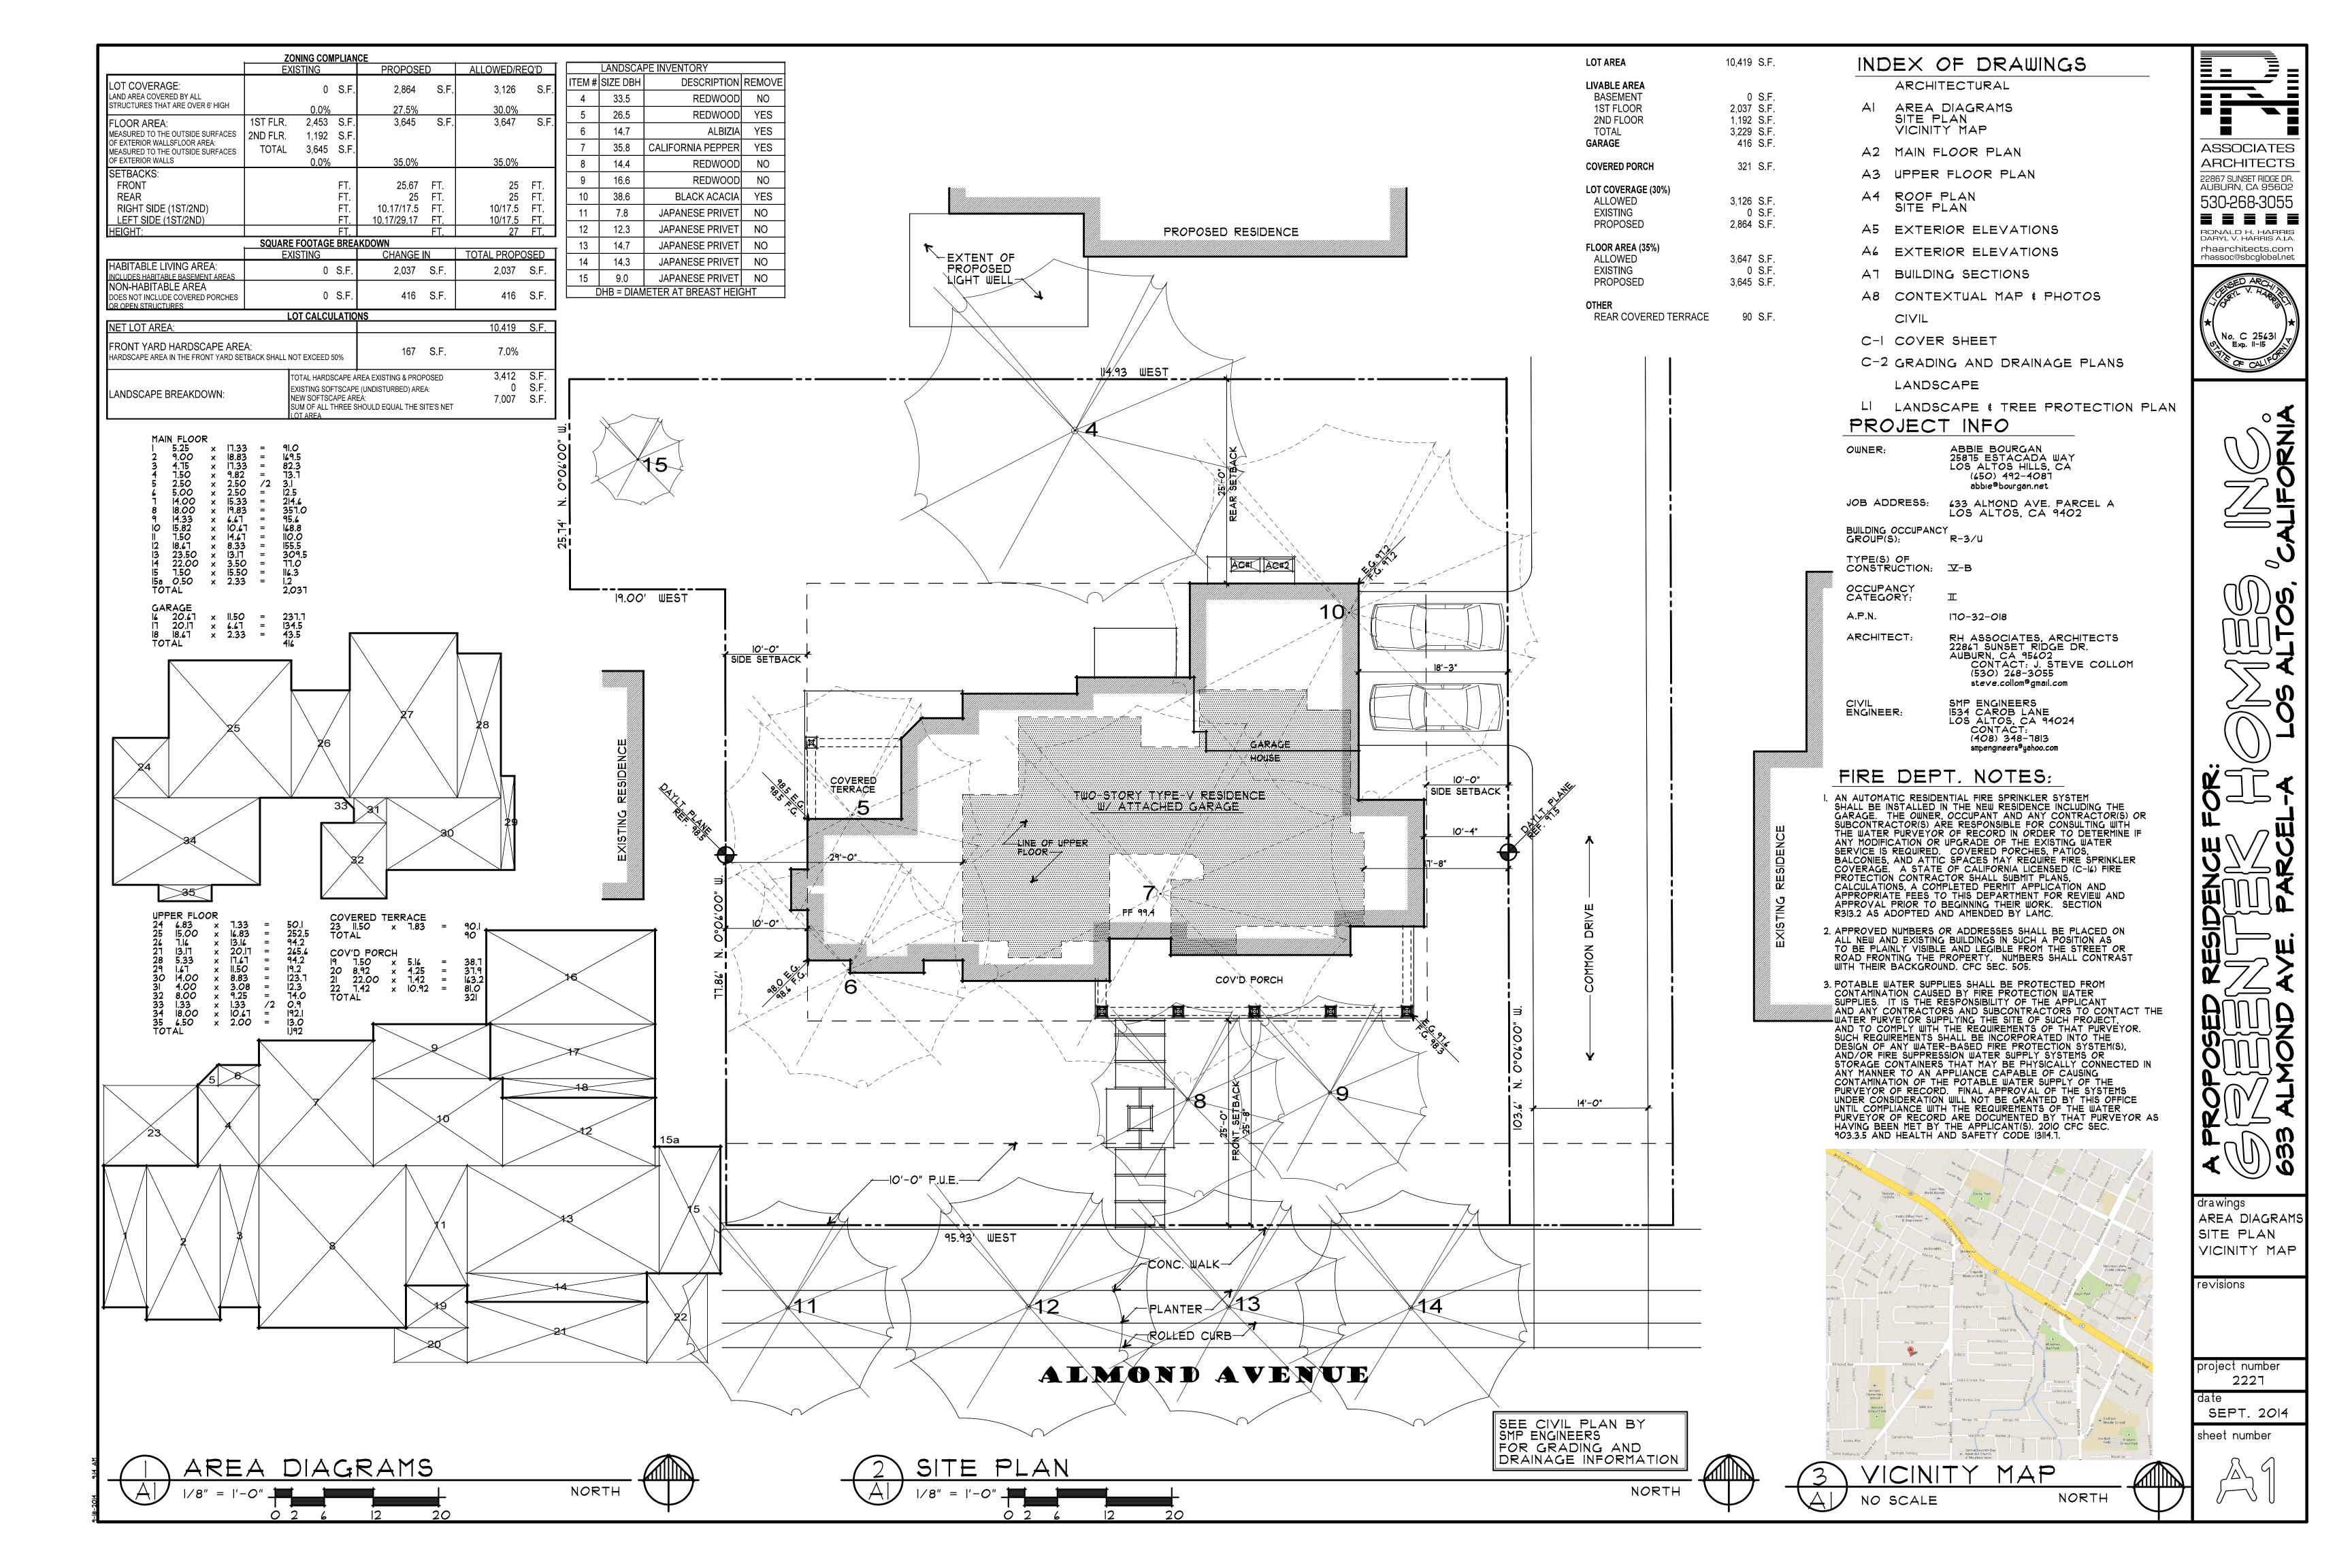

# CONCEPTUAL GRAIDING AND DRAINAGE PLANS NEW SINGLE FAMILY RESIDENTIAL 633 ALMOND AVENUE., LOS ALTOS, CA

#### SHEET INDEX:

C-1COVER SHEET/ NOTES/ DETAILS/ C-2 GRADING AND DRAINAGE PLAN