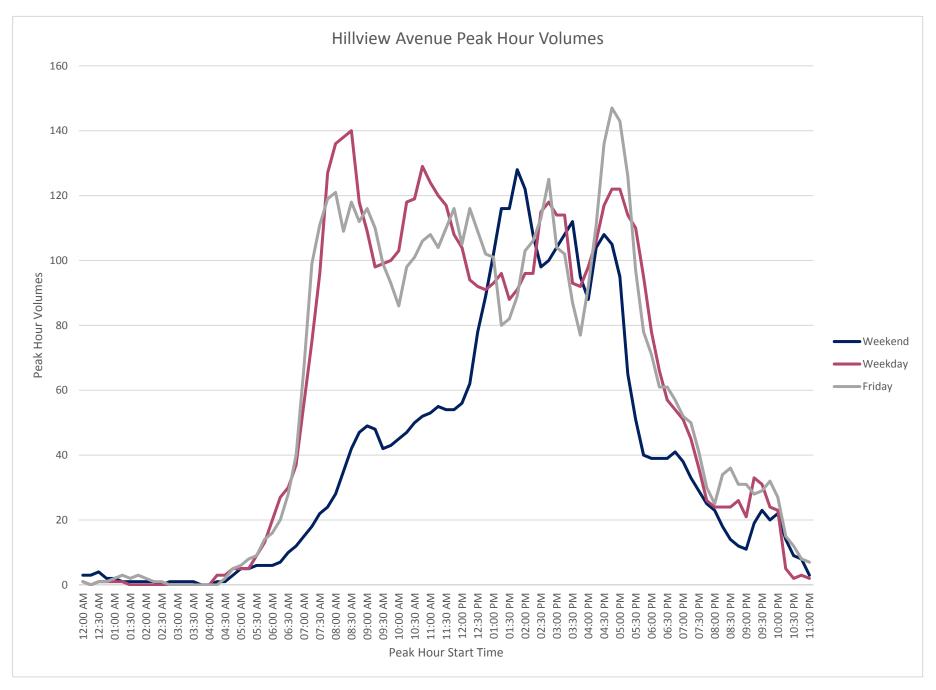

# **Existing Trip Generation**

The trips generated by the existing community center on the site were surveyed on three typical weekdays at the end of January in 2018 (Wednesday 1/31/2018; Thursday 2/1/2018; and Friday 2/2/2018) (see Appendix A). The hourly inbound and outbound trips were counted at each driveway by cameras. The trip generation survey results show that the existing community center generates 1,444 daily vehicle trips on average. The driveway counts show that the highest hourly volume occurred during the typical AM commute hour (8:15-9:15 AM) when there were 174 vehicles entering/exiting the site (104 inbound trips and 70 outbound trips) and during the PM commute hour (5:00-6:00 PM) when there were 172 vehicle trips entering/exiting the site (67 inbound trips and 105 outbound trips) (see Figure 1). On average, less than three vehicles are entering/exiting the site per minute.

AM Peak Hour: 8:15 AM - 9:15 AM PM Peak Hour: 5:00 PM - 6:00 PM

Figure 1 Peak Hour Volumes

Figure 2 Proposed Site Plan

Appendix A

Driveway Counts

Driveway Formittenent 1955 Community Counts

|     |                      |     |                |             |     |           |              |       | ,  |     | Ir   | idividual Da | ays |     |               |           |          |                |          |                   |
|-----|----------------------|-----|----------------|-------------|-----|-----------|--------------|-------|----|-----|------|--------------|-----|-----|---------------|-----------|----------|----------------|----------|-------------------|
| Day | Time                 | In  | Dwy 1 Out Tota | l Pk Hr     | In  | Dw<br>Out | y 2<br>Total | Pk Hr | In | Out | ry 3 | Pk Hr        | In  | Out | ry 4<br>Total | Pk Hr     | Total D  | riveway<br>Out | Total    | Peak              |
| Day | 12:00 AM             | 1 0 |                | 0           |     |           | 0            | FKIII |    |     | 0    |              |     |     | TOTAL (       |           | 0        | 000            | 0        | Hour              |
|     | 12:15 AM             | 0   |                | 0           | C   |           | 0            |       | C  |     |      |              | 0   |     |               |           | 0        | 0              | 0        |                   |
|     | 12:30 AM<br>12:45 AM |     |                | 0 0         | 0   |           | 0            |       | 0  |     |      |              | 0   | 0   |               |           | 0        | 0              | 0        |                   |
|     | 12:45 AM             |     |                | 0 0         | 0   |           | 0            |       | 0  |     | 0    |              | 0   |     |               |           | 0        |                | 0        | - 0               |
|     | 1:15 AM              |     |                | 0           | C   |           |              |       | C  |     |      |              | 0   | 0   |               |           | 0        |                | 0        | 0                 |
|     | 1:30 AM              |     |                | 0           | C   |           | 0            |       | C  | 0   | 0    |              | 0   | 0   |               |           | 0        |                | 0        | 0                 |
|     | 1:45 AM              |     |                | 0 0         | 0   |           | 0            |       | 0  |     |      |              | 0   |     |               |           | 0        |                | 0        | 0                 |
|     | 2:00 AM<br>2:15 AM   | 0   |                | 0           | 0   |           | 0            |       | C  |     | 0    |              | 0   | 0   |               |           | 0        |                | 0        | - 0               |
|     | 2:30 AM              | 0   |                | 0           |     |           | 0            |       | 0  |     | 0    |              | 0   | 0   |               |           | 0        |                | 0        | 0                 |
|     | 2:45 AM              | 0   | 0              | 0 0         | C   | 0         | 0            |       | C  |     | 0    | 0            | 0   | 0   | (             | 0 0       | 0        | 0              | 0        | 0                 |
|     | 3:00 AM              | 0   |                | 0           | C   |           | 0            |       | C  |     | 0    |              | 0   |     |               | )         | 0        | 0              | 0        | 0                 |
|     | 3:15 AM<br>3:30 AM   | 0   |                | 0           | 0   |           | 0            |       | C  | 0   | 0    |              | 0   | 0   | (             | )         | 0        | 0              | 0        | 0                 |
|     | 3:45 AM              | 0   |                | 0 0         |     |           | 0            |       | 0  |     |      | 0            |     |     |               |           | 0        | 0              | 0        | - 0               |
|     | 4:00 AM              | 1 1 | 0              | 1           | C   | 0         | 0            |       | C  | 0   | 0    |              | 0   | 0   | (             | )         | 1        | 0              | 1        | 1                 |
|     | 4:15 AM              | 0   |                | 0           | C   |           | 0            |       | C  |     | 1    |              | 1   | 0   |               |           | 1        | 1              | 2        | 3                 |
|     | 4:30 AM<br>4:45 AM   | 0   |                | 0 1         | 0   |           | 0            |       | C  |     | 0    | - 1          | 0   |     | (             |           | 0        |                | 0        | 3                 |
|     | 5:00 AM              |     |                | 0           |     |           | 0            |       | 0  | 0   | 0    |              | 0   |     |               |           | 0        | 0              | 0        | 2                 |
|     | 5:15 AM              | 0   | 1              | 1           | C   | 0         | 0            |       | C  | 0   | 0    |              | 0   | 0   | (             | 0         | 0        | 1              | 1        | 1                 |
| 1   | 5:30 AM              | 0   |                | 0           | 0   |           | 0            | _     | C  | 0   | 0    |              | 0   |     |               |           | 0        | 0              | 0        | 1                 |
| 1   | 5:45 AM<br>6:00 AM   | 0   |                | 0 2         |     |           | 0            |       | 0  | 0   | 0    |              | 0   | 0   |               | 1 0       | 0        | 1              | 1        | 2                 |
|     | 6:15 AM              |     | 0              | 1           | 1   | 1         | 2            |       | 0  | 0   | 0    |              | 0   |     |               |           | 2        | 1              | 3        | 4                 |
| 1   | 6:30 AM              | 0   | 1              | 1           | C   |           | 0            |       | C  |     | 0    |              | 0   | 0   | (             | 0         | 0        |                | 1        | 5                 |
|     | 6:45 AM<br>7:00 AM   |     |                | 5 7         | 4   | 0         | <u>4</u>     |       | 0  |     | 0    | 0            | 0   | 0   |               |           | 4        |                | 9        | 13                |
|     | 7:00 AM              |     |                | 1           | 1   | Ü         | 0            |       | 0  |     | 0    |              | 0   |     |               |           | 1        |                | -        | 18                |
| 1   | 7:30 AM              |     |                | 1           | 0   |           | 0            |       | C  |     | 0    |              | 0   | 0   | (             |           | 1        |                |          | 16                |
| 1   | 7:45 AM              |     |                | 3 7         | 1   | 0         | 1            |       | C  |     | 0    |              | 0   |     |               |           | 3        | 1              | 4        | 11                |
|     | 8:00 AM<br>8:15 AM   |     |                | 11          | 13  |           | 13           |       | C  |     | 0    |              | 5   |     |               |           | 12<br>23 | 3              | 15<br>30 | 21<br>50          |
| 1   | 8:15 AM<br>8:30 AM   |     |                | 13          | 13  |           | 13           |       | 0  |     | 6    |              | 3   | 0   |               | 3         | 23       | 17             | 30       | 88                |
|     | 8:45 AM              | 9   | 5              | 14 50       | 15  | 4         | 19           | 53    | C  | 3   | 3    | 9            | 6   | 0   | •             | 6 14      | 30       | 12             | 42       | 126               |
|     | 9:00 AM              |     |                | 13          | 13  |           | 16           |       | C  |     | 7    |              | 7   |     |               | 7         | 27       |                |          | 154               |
|     | 9:15 AM              |     |                | 10          | 4   |           | 9            |       | C  |     | 6    |              | 0   |     |               | 0         | 12       |                | 25       | 149               |
|     | 9:30 AM<br>9:45 AM   |     |                | 14 48       | 11  |           | 17           |       | C  |     | 0    |              | 1 2 | 0   |               | 1<br>3 11 | 18<br>13 |                | 32<br>22 | 142<br>122        |
|     | 10:00 AM             |     |                | 16          | 6   |           | 9            |       | 0  |     | 2    |              | 1   | 0   |               | 1         | 17       |                | 28       | 107               |
|     | 10:15 AM             |     |                | 23          | g   |           | 11           |       | C  |     | 1    |              | 3   | 0   |               | 3         | 23       |                | 38       | 120<br>118        |
|     | 10:30 AM             |     |                | 15          | 8   |           | 8            |       | C  |     | 4    |              | 3   | 0   |               | 3         | 17       |                | 30       | 118               |
|     | 10:45 AM             |     |                | 18 72       | 6   | 0         | 6            |       | C  |     | 1 2  |              | 4   | 0   |               | 4 11      | 18       |                | 29       | 125<br>128        |
|     | 11:15 AM             |     | 14             | 20          | 3   | 3         | 6            |       | 0  |     | 2    |              | 1   | 0   |               | 1         | 10       | 19             | 29       | 119               |
|     | 11:30 AM             |     |                | 23          | 4   | 12        | 16           |       | C  |     | 2    |              | 3   | 0   |               | 3         | 15       |                | 44       | 119<br>133<br>138 |
| Wed | 11:45 AM             |     | 9              | 14 80       |     | 2         | 14           |       | C  |     | 3    | 9            | 3   | 0   |               | 3 7       | 20       |                | 34       | 138<br>158        |
|     | 12:00 PM<br>12:15 PM |     | 18             | 26<br>12    | 12  |           | 17<br>27     |       | C  |     | 4 2  |              | 4   | 0   |               |           | 24<br>27 |                | 51<br>44 | 158               |
|     | 12:30 PM             | 7   |                | 21          | 2   |           | 5            |       | C  |     | 1    |              | 0   |     |               |           | 9        | 18             | 27       | 156               |
|     | 12:45 PM             | 1 8 |                | 12 71       |     |           | 8            |       | C  |     | 1    | 8            | 2   | 0   |               |           | 14       | 9              |          | 145               |
|     | 1:00 PM<br>1:15 PM   | 1 4 | 8 14           | 12<br>19    | 2   | 1         | 3<br>6       |       | C  | 2   | 2    |              | 2   | 0   | 2             |           | 8        | 11<br>18       | 19<br>27 | 113<br>96         |
|     | 1:30 PM              |     |                | 29          | 2   | 11        | 13           |       | 0  | 2   | 2    |              | 2   | 0   |               |           | 9        |                |          | 115               |
|     | 1:45 PM              | 1 3 | 11             | 14 74       | 4   | 1         | 5            | 27    | 0  | 2   | 2    | 8            | 2   | 0   | - 2           | 2 6       | 9        | 14             | 23       | 115               |
|     | 2:00 PM              | 2   | 6              | 8           | 2   | 0         | 2            |       | C  | 1   | 1    |              | 1   | 0   | - 1           | 1         | 5        | 7              | 12       | 108               |
|     | 2:15 PM<br>2:30 PM   | 1 1 | 10             | 11          | 2   | 2         | 6            |       | 0  | 1 1 | 0    |              | 1   | 0   |               | 1         | 3        | 12<br>22       | 15<br>26 | 96<br>76          |
|     | 2:45 PM              | 1 6 | 19             | 25 62       | 6   | 4         | 10           | 22    | 0  | 0   | 0    | 2            | 1   | 0   |               | 1 3       | 13       | 23             | 36       | 89                |
|     | 3:00 PM              | 5   |                | 18          | 5   |           | 6            |       | C  |     | 1    |              | 2   | 0   |               | 2         | 12       | 15             | 27       | 104               |
|     | 3:15 PM<br>3:30 PM   | 3   | 7 13           | 10          | 9   |           | 13<br>12     |       | C  |     | 7    |              | 4   | 0   | 4             |           | 16<br>17 | 14<br>22       | 30<br>39 | 119<br>132        |
|     | 3:45 PM              |     | 15             | 20 64       |     |           | 14           | 45    | 0  |     | 1    | 12           |     |     |               | 2 12      | 17       | 20             | 39       | 132               |
|     | 4:00 PM              | 1 4 | 14             | 18          | 4   | 3         | 7            |       | C  | 1   | 1    |              | 1   | 0   | -             | 1         | 9        | 18             | 27       | 133               |
|     | 4:15 PM<br>4:30 PM   |     | 10             | 12          | 4   |           | 6            |       | C  |     | 1    |              | 1   | 0   |               |           | 7        | 13             | 20       | 123               |
| 1   | 4:30 PM<br>4:45 PM   |     | 12             | 13<br>23 66 | 6   |           | 6            |       | 0  |     | 2    | 0            | 4   |     |               |           | 11<br>18 | 14             | 25<br>42 | 109<br>114        |
|     | 5:00 PM              |     | 17             | 18          | 3   |           | 4            |       | C  |     | 1    |              | 2   |     |               |           | 6        |                |          | 112               |
| 1   | 5:15 PM              |     | 13             | 17          | 14  |           | 18           |       | C  |     | 7    |              | 5   |     |               | 5         | 23       | 24             | 47       | 139               |
| 1   | 5:30 PM<br>5:45 PM   |     | 20             | 27 82       | 12  | 7 2       | 19<br>15     |       | C  |     | 1 2  |              | 1   |     |               |           | 19<br>17 | 28<br>21       | 47<br>38 | 161<br>157        |
|     | 5:45 PM<br>6:00 PM   |     | 23             | 27 82       | 7   | 6         | 13           | 36    | 0  |     | 2    |              | 1   | 0   |               |           | 17       | 31             | 43       | 175               |
|     | 6:15 PM              | 1 3 | 12             | 15          | 5   | 2         | 7            |       | C  |     | 0    |              | 0   | 0   | (             | 0         | 8        | 14             | 22       | 150               |
| 1   | 6:30 PM              | 5   | 7              | 12          | 3   | 2         | 5            |       | C  | 0   | 0    |              | 0   | 0   | (             | 0         | 8        | 9              | 17       | 120               |
|     | 6:45 PM<br>7:00 PM   |     | 2              | 6 60        | 4   |           | 4            |       | C  |     | 0    |              | 1   |     |               | _         | 9        |                | 11<br>9  |                   |
|     | 7:00 PM<br>7:15 PM   |     | 5              | 8           | 1 0 |           | 1<br>0       |       | 0  |     | 0    |              | 1 0 | 0   |               |           | 6        |                | 9        | 59<br>45          |
| 1   | 7:30 PM              | 10  | 5              | 15          | 1   | 1         | 2            |       | C  | 0   | 0    |              | 0   | 0   | Ċ             | Ď         | 11       | 6              | 17       | 45                |
| 1   | 7:45 PM              |     | 1              | 7 37        |     |           | 4            |       | C  |     | 0    | 0            | 0   | 0   | (             |           | 9        |                | 11       | 45                |
| 1   | 8:00 PM<br>8:15 PM   |     |                | 9           | 1   |           | 1            |       | 0  |     | 2    |              | 0   | 0   |               |           | 1 2      |                | 12       | 48<br>46          |
| 1   | 8:30 PM              |     |                | 0           | 0   |           | 0            |       | 0  |     | 0    |              | 0   | •   |               |           | 0        | 0              | 0        | 29                |
| 1   | 8:45 PM              | 1 1 | 1              | 2 14        | 0   | 0         | 0            | 2     | C  | 0   | 0    | 3            | 0   | 0   | (             | ) 1       | 1        | 1              | 2        | 20                |
| 1   | 9:00 PM              |     |                | 2           | 0   |           | 0            |       | C  |     |      |              | 0   |     |               |           | 0        | 2              | 2        |                   |
|     | 9:15 PM<br>9:30 PM   |     |                | 5           | 0   |           | 0            |       | 0  |     | 0    |              | 0   |     |               |           | 1        | 3              | 5        | 12                |
|     | 9:45 PM              |     |                | 4 13        |     |           | 0            | 1     | 0  |     | 0    |              | 0   |     |               |           | 2        | 2              | 4        | 14                |
| 1   | 10:00 PM             | 1 1 | 0              | 1           | 0   | 0         | 0            |       | C  | 0   | 0    |              | 0   | 0   | (             | )         | 1        | 0              | 1        | 13                |
|     | 10:15 PM             |     |                | 14          | 0   |           | 0            |       | C  |     | 1    |              | 1   | 0   |               |           | 1        | 15             | 16       | 24<br>24          |
| 1   | 10:30 PM<br>10:45 PM | 1 0 |                | 0 18        | 0   |           | 0            |       | 0  |     | 0    |              | 0   |     | (             |           | 0        | 3              | 3        | 24                |
| 1   | 11:00 PM             | 0   | 0              | 0           | 0   | 0         | 0            |       | C  | 0   | 0    |              | 0   | 0   | (             | 0         | 0        | 0              |          | 20<br>19          |
|     | 11:15 PM             | 0   | 0              | 0           | 0   | 0         | 0            |       | C  | 0   | 0    |              | 0   | 0   | (             | 0         | 0        | 0              | 0        | 3                 |
|     | 11:30 PM             | 0   |                | 0 1         | 0   |           | 0            |       | C  |     | 0    |              | 0   | 0   |               |           | 0        |                | 1        | 1                 |
|     | 11:45 PM             | 0   | 0              | 0 1         |     | 0         | 0            |       |    | 0   | 0    | 0            |     | . 0 |               | ا ر       | 0        | 0              | 0        | 1                 |

|       |                      |     |         |               |       |          |     |              |       |    |     | - 1           | ndividual Da | ys  |     |               |       |          |                |          |            |
|-------|----------------------|-----|---------|---------------|-------|----------|-----|--------------|-------|----|-----|---------------|--------------|-----|-----|---------------|-------|----------|----------------|----------|------------|
| Day   | Time                 | In  | Dut     | vy 1<br>Total | Pk Hr | In       | Out | y 2<br>Total | Pk Hr | In | Out | wy 3<br>Total | Pk Hr        | In  | Out | vy 4<br>Total | Pk Hr | Total Di | riveway<br>Out | Total    | Pea<br>Hou |
| Jay   | 12:00 AM             |     | 0       |               |       |          | 0   | 0            |       |    | Out |               | )            |     |     | Otal          |       | 0        | 000            | Total (  | )          |
|       | 12:15 AM             | 0   | 1       | 1             |       | 0        |     | 0            | )     | C  | ) ( |               | )            | 0   |     | 0             |       | 0        | 1              | 1        | 1          |
|       | 12:30 AM             | 0   |         | 0             |       | 0        | 0   | 0            | )     | C  | ) ( | ) (           | )            | 0   |     | 0             |       | 0        | 0              | (        | )          |
|       | 12:45 AM<br>1:00 AM  | 0   |         | 0             | 1     | 0        | 0   | 0            | 0     | 0  |     | 0 0           | 0            | 0   |     | 0             |       | 0        | 0              |          | )          |
|       | 1:15 AM              | 0   | 0       |               |       | 0        | 0   | 0            | ,     |    |     | ) (           | )            | 0   |     | 0             |       | 0        | 0              |          | )          |
|       | 1:30 AM              | 0   |         |               |       | 0        |     | 0            |       | 0  |     |               |              | 0   | 0   | 0             |       | 0        | 0              |          |            |
|       | 1:45 AM              | 0   | 0       |               |       | 0        | 0   | 0            | 0     | C  | ) ( | ) (           | 0            | 0   | 0   | 0             | 0     | 0        | 0              |          | )          |
|       | 2:00 AM              |     |         |               |       | 0        |     | 1            |       | C  |     |               |              | 1   |     | 1             |       | 1        | 2              |          | 3          |
|       | 2:15 AM<br>2:30 AM   |     |         |               |       | 0        |     | 0            |       | C  | _   |               |              | 0   |     | 0             |       | 0        | 0              |          | )          |
|       | 2:45 AM              |     |         |               |       | 0        |     | 0            |       |    |     |               | 1            | 0   |     | 0             |       | 0        | 0              |          |            |
|       | 3:00 AM              |     |         |               |       | 0        |     | 0            |       | 0  | _   |               |              | 0   |     | 0             |       | 0        |                |          | Ó          |
|       | 3:15 AM              |     |         | 0             | )     | 0        | 0   | 0            | )     | C  |     |               | )            | 0   | 0   | 0             |       | 0        | 0              | (        | )          |
|       | 3:30 AM              |     |         |               |       | 0        |     | 0            |       | C  |     |               | )            | 0   |     | 0             |       | 0        | 0              |          | )          |
|       | 3:45 AM<br>4:00 AM   | 0   |         |               |       | 0        |     | 0            |       | 0  | 0 0 |               | 0            | 0   |     | 0             |       | 0        | 0              |          |            |
|       | 4:15 AM              | 0   |         |               |       | 0        |     | 0            | ,     |    |     | ) (           | )            | 0   |     | 0             |       | 0        |                |          |            |
|       | 4:30 AM              | 0   | 0       | 0             |       | 0        | 0   | 0            |       | 0  | ) ( |               | )            | 0   |     | 0             |       | 0        | 0              |          | )          |
|       | 4:45 AM              | 0   | 0       | 0             | 0     | 0        | 0   | 0            | 0     | C  | ) ( | ) (           | 0            | 0   | 0   | 0             | 0     | 0        | 0              | (        | )          |
|       | 5:00 AM              | 0   |         |               |       | 0        | 0   | 0            |       | C  | ) ( |               | )            | 0   |     | 0             |       | 0        | 0              |          | )          |
|       | 5:15 AM              | 0   |         | 0             |       | 0        | 0   | 0            | )     | C  |     | 1 1           |              | 1   |     | 1             |       | 1        | 1              |          | 2          |
|       | 5:30 AM<br>5:45 AM   | 0   |         | 0             | 0     | 0        |     | 0            |       | 0  | 0 0 |               | 1            | 0   |     | 0             |       | 0        | 0              |          | )          |
|       | 6:00 AM              |     | 0       |               |       | 0        |     | 0            |       |    |     |               | ) 1          | 0   |     | 0             |       | 0        | 0              |          | 1          |
|       | 6:15 AM              |     | 0       | 0             |       | 0        |     | 0            |       | 0  | ) ( |               |              | 0   | 0   | 0             |       | 0        | 0              |          | )          |
|       | 6:30 AM              | 0   | 0       | 0             |       | 1        | 2   | 3            | 1     | C  | ) ( | ) (           | )            | 0   | 0   | 0             |       | 1        | 2              | : 3      | 3          |
|       | 6:45 AM              |     |         |               | 3     | 1        |     | 1            |       | C  |     |               | 0            | 0   |     | 0             |       | 2        | 2              |          | 1          |
|       | 7:00 AM<br>7:15 AM   |     |         |               |       | 0        |     | 0            |       | C  |     |               |              | 1 0 |     | 1             |       | 1 6      | 7              |          | 3          |
|       | 7:15 AM<br>7:30 AM   |     |         |               |       | 2        |     |              |       | 0  |     |               | )            | 0   |     | 0             |       | 3        | 3              |          | 3          |
|       | 7:45 AM              | 5   | 4       |               |       | 0        |     | 0            |       | 0  |     |               | 2            | 1   |     | 1             |       | 6        | 5              |          | 1          |
|       | 8:00 AM              | 4   |         | 9             |       | 3        | 0   | 3            |       | C  |     | ) (           | )            | 0   | 0   |               | i     | 7        | 5              | 12       | 2          |
|       | 8:15 AM              | 6   | 7       | 13            |       | 5        | 0   | 5            |       | C  | ) 2 |               | 2            | 5   |     | 5             |       | 16       | 9              |          | 5          |
|       | 8:30 AM              | 12  | 7       |               |       | 16       | 6   | 22           | 40    | C  | ) 7 | 7 7           |              | 12  |     | 12            | 21    | 40       | 20             | 60<br>49 | )          |
|       | 8:45 AM<br>9:00 AM   |     |         |               |       | 13<br>20 |     | 16           |       | 0  | ) 1 | 6 6           | 16           | 6   |     | 6             |       | 29<br>45 | 20<br>13       |          | 9          |
|       | 9:15 AM              | 9   | 6       | 25            | 1     | 11       | 4   | 21<br>15     |       |    |     | 3 3           | 3            | 5   |     | 5             |       | 25       | 15             | 40       | )          |
|       | 9:30 AM              | 8   |         |               |       | 10       |     | 13           |       | 0  | ) : | 3 3           | 3            | 1   | 0   | 1             |       | 19       | 12             |          |            |
|       | 9:45 AM              | 11  | 15      | 26            | 82    | 7        | 7   | 14           | 63    | C  | ) 4 | 1 4           | 16           | 8   |     | 8             | 20    | 26       | 26             | 52       | 2          |
|       | 10:00 AM             |     |         |               |       | 7        |     | 9            |       | C  |     | 2 2           | 2            | 2   |     | 2             |       | 15       | 11             |          | ò          |
|       | 10:15 AM             |     |         |               |       | 4        |     | 7            |       | C  | _   | 2 2           |              | 2   |     |               |       | 9        | 22             |          |            |
|       | 10:30 AM<br>10:45 AM |     |         |               |       | 9        |     | 13           |       | 0  |     | 2 2           | 8            | 2   | 2 0 | 1 2           |       | 12       | 18             |          |            |
|       | 11:00 AM             |     |         |               |       | 11       |     | 22           |       | 0  |     |               |              | 3   |     | 3             |       | 20       | 39             |          |            |
|       | 11:15 AM             | 4   | 19      | 23            |       | 8        |     | 14           |       | 0  |     | 3             | 3            | 0   |     | 0             |       | 12       | 28             |          |            |
|       | 11:30 AM             | 5   | 11      | 16            |       | 3        |     | 8            | l .   | C  | ) ( | ) (           | )            | 0   | 0   | 0             |       | 8        | 16             | 24       | 1          |
| Thurs | 11:45 AM             | 4   |         | 16            |       |          |     | 7            | 51    |    |     |               | 5            | 1   |     | 1             | 4     | 10       | 14             |          |            |
|       | 12:00 PM<br>12:15 PM | 3   | 20      |               |       | 9        |     | 14           |       | C  |     |               | -            | 3   |     | 3             |       | 15       | 27             |          |            |
|       | 12:15 PM<br>12:30 PM | 1 2 | 11      | 12            |       | 4        | 0   | 9            |       | 0  | 1   | 7 7           |              | 5   |     | 5             |       | 10<br>10 | 12<br>16       | 22       |            |
|       | 12:45 PM             | 6   |         |               | 65    |          |     | 7            |       | 0  |     | 2 2           | 12           | 0   |     | 0             |       | 9        | 22             | 31       | 1          |
|       | 1:00 PM              | 4   | 9       | 13            | 1     | 3        | 2   | 5            | 5     | C  | ) ( | ) (           | )            | 1   | C   | 1             |       | 8        | 11             | 19       | 9          |
|       | 1:15 PM              |     | 11      |               |       | 3        | 2   | 5            |       | 0  |     | ) (           | )            | 1   |     | 1             |       | 11       | 13             | 24       | 1          |
|       | 1:30 PM<br>1:45 PM   |     | 6<br>19 |               |       | 7        |     | 13           |       | 0  |     |               | 0 0          | 0   |     | 0             |       | 9        | 12             |          | 1          |
|       | 1:45 PM<br>2:00 PM   |     | 19      |               |       | 6        |     | 11           |       |    |     |               | 0            | 0   |     | 0             |       | 13       | 24             |          |            |
|       | 2:15 PM              |     |         |               |       | 3        |     |              |       |    |     |               | )            | 0   |     | 0             |       | 11       | 15             |          |            |
|       | 2:30 PM              | 4   |         |               |       | 1        | 1   | 2            |       | C  |     | 2 2           |              | 3   | C   | 3             |       | 8        | 12             |          |            |
|       | 2:45 PM              |     |         |               | 61    | 1        |     | 4            |       | C  | ) ( | ) (           | ) 2          | 0   | 0   | 0             |       | 3        | 12             | 15       | 5          |
|       | 3:00 PM              |     |         |               |       | 5        |     | 8            |       | 0  |     |               |              | 2   |     | 2             |       | 7        | 13             |          |            |
|       | 3:15 PM<br>3:30 PM   | 4   |         |               |       | 9        |     | 11           |       | 0  | _   |               |              | 6   |     | 6             |       | 19<br>16 | 23<br>18       |          |            |
|       | 3:45 PM              | 5   | 11      | 16            | 59    | 4        |     | 4            |       | 0  |     | 2 2           | 12           | 1   |     | 1             |       | 10       | 14             |          |            |
|       | 4:00 PM              | 1   | 8       | 9             |       | 1        |     | 2            | 2     | 0  |     | 1             |              | 1   |     | 1             |       | 3        | 10             |          |            |
|       | 4:15 PM              | 2   | 7       | 9             |       | 4        |     | 5            | i     | C  |     | ) (           | )            | 0   | C   | 0             |       | 6        | 8              | 14       | 1          |
|       | 4:30 PM              | 2   | 6       | 8             |       | 2        | 2   | 4            |       | 0  |     | ) (           |              | 1   | 0   | 1             |       | 5        | 8              | 13       | 3          |
|       | 4:45 PM<br>5:00 PM   | 2   | 17      |               | 36    | 1 2      | 1 1 | 3            | 13    | C  |     | 3             | 4            | 4   | ,   | 3             |       | 7 9      | 12             | 19       |            |
|       | 5:00 PM<br>5:15 PM   |     | 1/      |               |       | 10       |     | 11           |       | 0  |     | 3 3           | i            | 0   |     | 0             |       | 13       | 21<br>16       | 30       | á          |
|       | 5:30 PM              |     | 21      |               |       | 20       |     | 25           |       | C  |     | 3 3           | 3            | 3   |     | 3             |       | 26       | 29             |          |            |
|       | 5:45 PM              |     | 25      | 31            | 91    | 19       | 8   | 27           | 66    | C  |     |               | 9            | 1   |     |               |       | 26       | 33             | 59       | 9          |
|       | 6:00 PM              |     | 27      |               |       | 8        | 7   | 15           |       | C  |     |               |              | 0   | 0   | 0             |       | 9        | 34             | 43       |            |
|       | 6:15 PM<br>6:30 PM   |     |         |               |       | 5        |     | 8            |       | C  |     | -             | )            | 0   |     | 0             |       | 6        | 8              |          |            |
|       | 6:30 PM              |     | 6       |               |       |          |     | 5            |       | 0  | _   |               | 1            | 0   |     | 0             | 0     | 5        | 8              |          |            |
|       | 7:00 PM              |     | 10      |               | 35    | 5        |     | 6            |       | 0  |     |               |              | 0   |     | 0             |       | 7        | 12             |          |            |
|       | 7:15 PM              | 2   | 3       | 5             |       | 1        |     | 3            |       | C  | ) 2 | 2 2           |              | 0   |     | 0             |       | 3        | 7              |          |            |
|       | 7:30 PM              | 7   | 3       |               |       | 4        |     | 4            |       | C  |     |               | )            | 0   |     | 0             |       | 11       | 3              |          |            |
|       | 7:45 PM              | 6   |         |               | 35    | 2        |     |              | 15    |    |     |               | 3            | 0   |     | 0             | 0     |          | 2              |          |            |
|       | 8:00 PM              | 0   |         |               |       | 0        |     | 1            |       | C  |     |               | 1            | 0   |     | 0             |       | 0        | 5              |          |            |
|       | 8:15 PM<br>8:30 PM   | 1 0 |         | 4             |       | 1        | 0   | 1            |       | 0  | ,   | ) (           |              | 0   |     | 0             |       | 2        | 5              | 6        | 3          |
|       | 8:45 PM              | 2   |         | 7             | 17    | 0        | 1   | 1            | 7     |    |     | ) (           | 1            | 0   |     | 0             |       | 2        | 6              |          | 3          |
|       | 9:00 PM              | 1   | 3       | 4             | · ·   | 0        | 2   | 2            |       | C  | ) ( |               |              | 0   | 0   | 0             | l     | 1        | 5              |          | 6          |
|       | 9:15 PM              | 0   | 2       | 2             |       | 0        | 0   | 0            |       | C  | ) ( | ) (           | )            | 0   | C   | 0             |       | 0        | 2              | 2        | 2          |
|       | 9:30 PM              |     | 2       | 2             |       | 0        |     | 1            |       | C  |     |               |              | 0   |     | 0             |       | 0        | 3              | 3        | 3          |
|       | 9:45 PM              |     |         |               | 9     |          |     | 1            |       | C  |     |               | _            |     |     |               |       |          | 1              |          | 4          |
|       | 10:00 PM<br>10:15 PM |     |         |               |       | 0        |     | 10           |       | C  |     |               |              | 0   |     | 0             |       | 0        | 16             |          |            |
|       | 10:15 PM             |     |         |               |       | 0        |     | 10           |       |    |     |               |              | 0   |     | 0             |       | 0        | 18             |          | 1          |
|       | 10:45 PM             | 0   |         |               | 26    | 0        | 0   | 0            | 10    |    | ) ( |               | 0 0          | 0   |     |               |       | 0        | 0              |          |            |
|       | 11:00 PM             | 1   |         |               |       | 0        | 1   | 1            |       | C  | ) ( | ) (           |              | 0   | 0   | 0             |       | 1        | 1              |          | 2          |
|       | 11:15 PM             | 0   |         |               |       | 0        | 0   | 0            | )     | C  | ) ( | ) (           |              | 0   |     | 0             |       | 0        | 0              |          |            |
|       | 11:30 PM             | 0   | 0       | 0             | )     | 0        | 0   | 0            | И     | C  | ) ( | ) (           | ) I          | 0   | 0   | 0             | ii.   | 0        | 0              | (        | 11         |