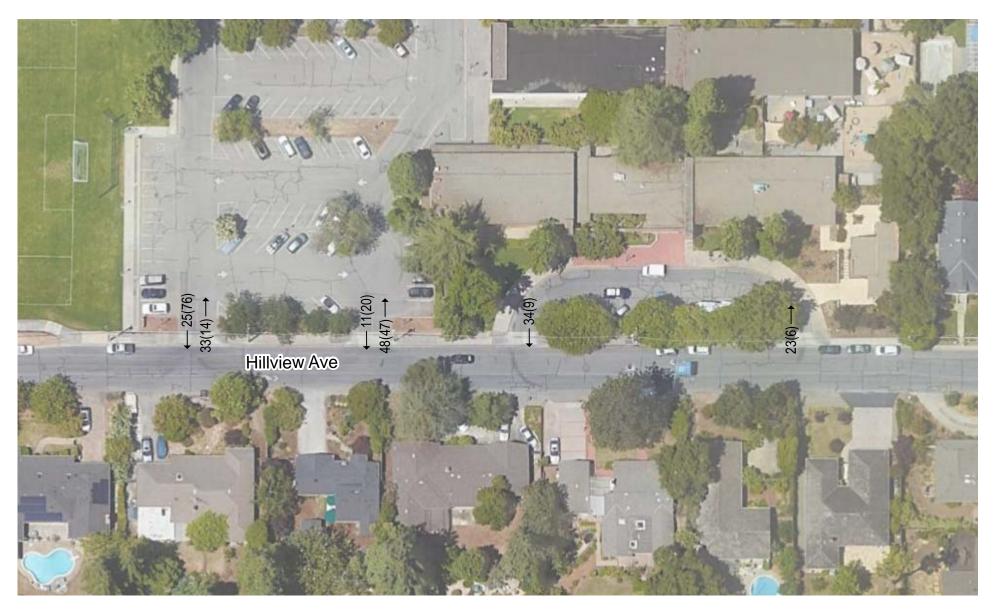

# **Existing Trip Generation**

The trips generated by the existing community center on the site were surveyed on three typical weekdays at the end of January in 2018 (Wednesday 1/31/2018; Thursday 2/1/2018; and Friday 2/2/2018) (see Appendix A). The hourly inbound and outbound trips were counted at each driveway by cameras. The trip generation survey results show that the existing community center generates 1,444 daily vehicle trips on average. The driveway counts show that the highest hourly volume occurred during the typical AM commute hour (8:15-9:15 AM) when there were 174 vehicles entering/exiting the site (104 inbound trips and 70 outbound trips) and during the PM commute hour (5:00-6:00 PM) when there were 172 vehicle trips entering/exiting the site (67 inbound trips and 105 outbound trips) (see Figure 1). On average, less than three vehicles are entering/exiting the site per minute.

Hexagon conducted 24-hour traffic counts on Hillview Avenue east of San Antonio Road near the project site for seven consecutive days from 1/27/2018 (Saturday) to 2/2/2018 (Friday) (see Appendix B). The average daily volume was about 1,246 vehicles with an average peak hour volume of 132 vehicles for both directions, which is way below the capacity of the road, which is between 1,500 and 1,800 vehicles per hour. Vehicle queuing issues are not expected to occur at the driveways based on the relatively low number of project trips at the driveways and low traffic volume on Hillview Avenue. The existing pedestrian transition onto the driveways seems not to comply with the requirements of the Americans with Disabilities Act (ADA). The sidewalk needs to be widened at the location of the driveway to provide at least a 4-foot wide flat sidewalk behind the driveway.

Currently, there are four driveways serving the community center on Hillview Avenue: two full-access driveways, and one inbound and one outbound driveway serving a drop-off area. The proposed project would remove the two existing one-way driveways along Hillview Avenue, which would enhance pedestrian safety on the sidewalk. However, the existing pedestrian transition onto the driveways does not appear to be ADA-compliant. If the driveways are to be replaced, the design should insure at least a four-foot wide flat sidewalk area.