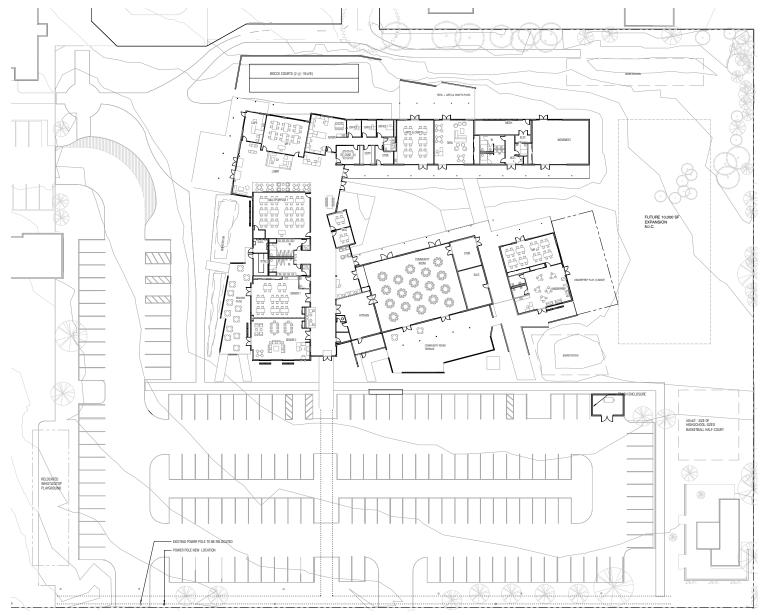

### **Site Access and On-Site Circulation**

A review of the new project site plan was performed to determine whether adequate site access and on-site circulation would be provided. This review was based on the site plan provided by Noll & Tam Architects dated March 1, 2018 (see Figure 2).

The site plan shows that the new proposed community center would be accessed by two full-access driveways on Hillview Avenue. The two driveways would serve a maximum of 175 vehicles during the AM peak hour and 189 vehicles during the PM peak hour generated by the new community center. That is approximately three cars every minute entering or existing at these two driveways. The project traffic would be accommodated easily with the proposed driveways.

### **On-Site Circulation**

The proposed site plan shows that 90 degree parking spaces would be provided throughout the parking area with minimum 24-feet wide drive aisles, which are adequate for two-way circulation and would provide sufficient room for vehicles to back out of the parking spaces. The site plan shows good circulation through the parking area. The current site plan shows that there would be a drop-off/pick-up area on the northwest corner of the project site. The drive aisle beside the drop-off area is shown to 28 feet, which is adequate for two-way circulation and would allow a vehicle to maneuver and turn around without operational issues.