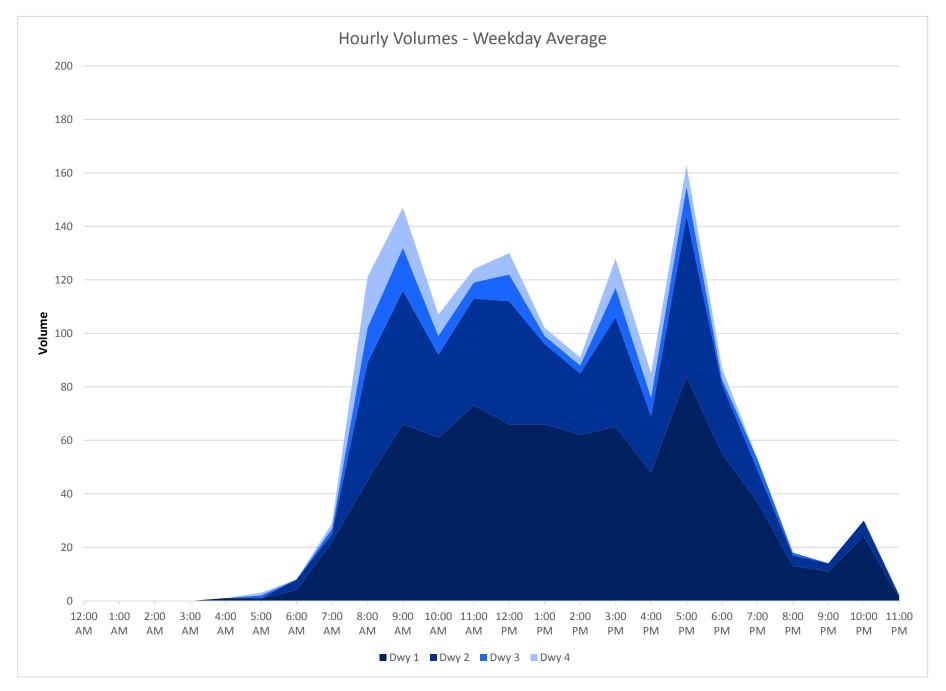

# **Existing Trip Generation**

The trips generated by the existing community center on the site were surveyed on three typical weekdays at the end of January in 2018 (Wednesday 1/31/2018; Thursday 2/1/2018; and Friday 2/2/2018) (see Appendix A). The hourly inbound and outbound trips were counted at each driveway by cameras. The trip generation survey results show that the existing community center generates 1,444 daily vehicle trips on average. The driveway counts show that the highest hourly volume occurred during the typical AM commute hour (8:15-9:15 AM) when there were 174 vehicles entering/exiting the site (104 inbound trips and 70 outbound trips) and during the PM commute hour (5:00-6:00 PM) when there were 172 vehicle trips entering/exiting the site (67 inbound trips and 105 outbound trips) (see Figure 1). On average, less than three vehicles are entering/exiting the site per minute.

AM Peak Hour: 8:15 AM - 9:15 AM PM Peak Hour: 5:00 PM - 6:00 PM

Figure 1 Peak Hour Volumes

Figure 2 Proposed Site Plan

Appendix A

Driveway Counts

Driveway Formittenent 1955 Community Counts

|     |                      |     |                |             |     |           |              |       | ,  |     | Ir   | idividual Da | ays |     |               |           |          |                |          |                   |
|-----|----------------------|-----|----------------|-------------|-----|-----------|--------------|-------|----|-----|------|--------------|-----|-----|---------------|-----------|----------|----------------|----------|-------------------|
| Day | Time                 | In  | Dwy 1 Out Tota | l Pk Hr     | In  | Dw<br>Out | y 2<br>Total | Pk Hr | In | Out | ry 3 | Pk Hr        | In  | Out | ry 4<br>Total | Pk Hr     | Total D  | riveway<br>Out | Total    | Peak              |
| Day | 12:00 AM             | 1 0 |                | 0           |     |           | 0            | FKIII |    |     | 0    |              |     |     | TOTAL (       |           | 0        | 000            | 0        | Hour              |
|     | 12:15 AM             | 0   |                | 0           | C   |           | 0            |       | C  |     |      |              | 0   |     |               |           | 0        | 0              | 0        |                   |
|     | 12:30 AM<br>12:45 AM |     |                | 0 0         | 0   |           | 0            |       | 0  |     |      |              | 0   | 0   |               |           | 0        | 0              | 0        |                   |
|     | 12:45 AM             |     |                | 0 0         | 0   |           | 0            |       | 0  |     | 0    |              | 0   |     |               |           | 0        |                | 0        | - 0               |
|     | 1:15 AM              |     |                | 0           | C   |           |              |       | C  |     |      |              | 0   | 0   |               |           | 0        |                | 0        | 0                 |
|     | 1:30 AM              |     |                | 0           | C   |           | 0            |       | C  | 0   | 0    |              | 0   | 0   |               |           | 0        |                | 0        | 0                 |
|     | 1:45 AM              |     |                | 0 0         | 0   |           | 0            |       | 0  |     |      |              | 0   |     |               |           | 0        |                | 0        | 0                 |
|     | 2:00 AM<br>2:15 AM   | 0   |                | 0           | 0   |           | 0            |       | C  |     | 0    |              | 0   | 0   |               |           | 0        |                | 0        | - 0               |
|     | 2:30 AM              | 0   |                | 0           |     |           | 0            |       | 0  |     | 0    |              | 0   | 0   |               |           | 0        |                | 0        | 0                 |
|     | 2:45 AM              | 0   | 0              | 0 0         | C   | 0         | 0            |       | C  |     | 0    | 0            | 0   | 0   | (             | 0 0       | 0        | 0              | 0        | 0                 |
|     | 3:00 AM              | 0   |                | 0           | C   |           | 0            |       | C  |     | 0    |              | 0   |     |               | )         | 0        | 0              | 0        | 0                 |
|     | 3:15 AM<br>3:30 AM   | 0   |                | 0           | 0   |           | 0            |       | C  | 0   | 0    |              | 0   | 0   | (             | )         | 0        | 0              | 0        | 0                 |
|     | 3:45 AM              | 0   |                | 0 0         |     |           | 0            |       | 0  |     |      | 0            |     |     |               |           | 0        | 0              | 0        | - 0               |
|     | 4:00 AM              | 1 1 | 0              | 1           | C   | 0         | 0            |       | C  | 0   | 0    |              | 0   | 0   | (             | )         | 1        | 0              | 1        | 1                 |
|     | 4:15 AM              | 0   |                | 0           | C   |           | 0            |       | C  |     | 1    |              | 1   | 0   |               |           | 1        | 1              | 2        | 3                 |
|     | 4:30 AM<br>4:45 AM   | 0   |                | 0 1         | 0   |           | 0            |       | C  |     | 0    | - 1          | 0   |     | (             |           | 0        |                | 0        | 3                 |
|     | 5:00 AM              |     |                | 0           |     |           | 0            |       | 0  | 0   | 0    |              | 0   |     |               |           | 0        | 0              | 0        | 2                 |
|     | 5:15 AM              | 0   | 1              | 1           | C   | 0         | 0            |       | C  | 0   | 0    |              | 0   | 0   | (             | 0         | 0        | 1              | 1        | 1                 |
| 1   | 5:30 AM              | 0   |                | 0           | 0   |           | 0            | _     | C  | 0   | 0    |              | 0   |     |               |           | 0        | 0              | 0        | 1                 |
| 1   | 5:45 AM<br>6:00 AM   | 0   |                | 0 2         |     |           | 0            |       | 0  | 0   | 0    |              | 0   | 0   |               | 1 0       | 0        | 1              | 1        | 2                 |
|     | 6:15 AM              |     | 0              | 1           | 1   | 1         | 2            |       | 0  | 0   | 0    |              | 0   |     |               |           | 2        | 1              | 3        | 4                 |
| 1   | 6:30 AM              | 0   | 1              | 1           | C   |           | 0            |       | C  |     | 0    |              | 0   | 0   | (             | 0         | 0        |                | 1        | 5                 |
|     | 6:45 AM<br>7:00 AM   |     |                | 5 7         | 4   | 0         | <u>4</u>     |       | 0  |     | 0    | 0            | 0   | 0   |               |           | 4        |                | 9        | 13                |
|     | 7:00 AM              |     |                | 1           | 1   | Ü         | 0            |       | 0  |     | 0    |              | 0   |     |               |           | 1        |                | -        | 18                |
| 1   | 7:30 AM              |     |                | 1           | 0   |           | 0            |       | C  |     | 0    |              | 0   | 0   | (             |           | 1        |                |          | 16                |
| 1   | 7:45 AM              |     |                | 3 7         | 1   | 0         | 1            |       | C  |     | 0    |              | 0   |     |               |           | 3        | 1              | 4        | 11                |
|     | 8:00 AM<br>8:15 AM   |     |                | 11          | 13  |           | 13           |       | C  |     | 0    |              | 5   |     |               |           | 12<br>23 | 3              | 15<br>30 | 21<br>50          |
| 1   | 8:15 AM<br>8:30 AM   |     |                | 13          | 13  |           | 13           |       | 0  |     | 6    |              | 3   | 0   |               | 3         | 23       | 17             | 30       | 88                |
|     | 8:45 AM              | 9   | 5              | 14 50       | 15  | 4         | 19           | 53    | C  | 3   | 3    | 9            | 6   | 0   | •             | 6 14      | 30       | 12             | 42       | 126               |
|     | 9:00 AM              |     |                | 13          | 13  |           | 16           |       | C  |     | 7    |              | 7   |     |               | 7         | 27       |                |          | 154               |
|     | 9:15 AM              |     |                | 10          | 4   |           | 9            |       | C  |     | 6    |              | 0   |     |               | 0         | 12       |                | 25       | 149               |
|     | 9:30 AM<br>9:45 AM   |     |                | 14 48       | 11  |           | 17           |       | C  |     | 0    |              | 1 2 | 0   |               | 1<br>3 11 | 18<br>13 |                | 32<br>22 | 142<br>122        |
|     | 10:00 AM             |     |                | 16          | 6   |           | 9            |       | 0  |     | 2    |              | 1   | 0   |               | 1         | 17       |                | 28       | 107               |
|     | 10:15 AM             |     |                | 23          | g   |           | 11           |       | C  |     | 1    |              | 3   | 0   |               | 3         | 23       |                | 38       | 120<br>118        |
|     | 10:30 AM             |     |                | 15          | 8   |           | 8            |       | C  |     | 4    |              | 3   | 0   |               | 3         | 17       |                | 30       | 118               |
|     | 10:45 AM             |     |                | 18 72       | 6   | 0         | 6            |       | C  |     | 1 2  |              | 4   | 0   |               | 4 11      | 18       |                | 29       | 125<br>128        |
|     | 11:15 AM             |     | 14             | 20          | 3   | 3         | 6            |       | 0  |     | 2    |              | 1   | 0   |               | 1         | 10       | 19             | 29       | 119               |
|     | 11:30 AM             |     |                | 23          | 4   | 12        | 16           |       | C  |     | 2    |              | 3   | 0   |               | 3         | 15       |                | 44       | 119<br>133<br>138 |
| Wed | 11:45 AM             |     | 9              | 14 80       |     | 2         | 14           |       | C  |     | 3    | 9            | 3   | 0   |               | 3 7       | 20       |                | 34       | 138<br>158        |
|     | 12:00 PM<br>12:15 PM |     | 18             | 26<br>12    | 12  |           | 17<br>27     |       | C  |     | 4 2  |              | 4   | 0   |               |           | 24<br>27 |                | 51<br>44 | 158               |
|     | 12:30 PM             | 7   |                | 21          | 2   |           | 5            |       | C  |     | 1    |              | 0   |     |               |           | 9        | 18             | 27       | 156               |
|     | 12:45 PM             | 1 8 |                | 12 71       |     |           | 8            |       | C  |     | 1    | 8            | 2   | 0   |               |           | 14       | 9              |          | 145               |
|     | 1:00 PM<br>1:15 PM   | 1 4 | 8 14           | 12<br>19    | 2   | 1         | 3<br>6       |       | C  | 2   | 2    |              | 2   | 0   | 2             |           | 8        | 11<br>18       | 19<br>27 | 113<br>96         |
|     | 1:30 PM              |     |                | 29          | 2   | 11        | 13           |       | 0  | 2   | 2    |              | 2   | 0   |               |           | 9        |                |          | 115               |
|     | 1:45 PM              | 1 3 | 11             | 14 74       | 4   | 1         | 5            | 27    | 0  | 2   | 2    | 8            | 2   | 0   | - 2           | 2 6       | 9        | 14             | 23       | 115               |
|     | 2:00 PM              | 2   | 6              | 8           | 2   | 0         | 2            |       | C  | 1   | 1    |              | 1   | 0   | - 1           | 1         | 5        | 7              | 12       | 108               |
|     | 2:15 PM<br>2:30 PM   | 1 1 | 10             | 11          | 2   | 2         | 6            |       | 0  | 1 1 | 0    |              | 1   | 0   |               | 1         | 3        | 12<br>22       | 15<br>26 | 96<br>76          |
|     | 2:45 PM              | 1 6 | 19             | 25 62       | 6   | 4         | 10           | 22    | 0  | 0   | 0    | 2            | 1   | 0   |               | 1 3       | 13       | 23             | 36       | 89                |
|     | 3:00 PM              | 5   |                | 18          | 5   |           | 6            |       | C  |     | 1    |              | 2   | 0   |               | 2         | 12       | 15             | 27       | 104               |
|     | 3:15 PM<br>3:30 PM   | 3   | 7 13           | 10          | 9   |           | 13<br>12     |       | C  |     | 7    |              | 4   | 0   | 4             |           | 16<br>17 | 14<br>22       | 30<br>39 | 119<br>132        |
|     | 3:45 PM              |     | 15             | 20 64       |     |           | 14           | 45    | 0  |     | 1    | 12           |     |     |               | 2 12      | 17       | 20             | 39       | 132               |
|     | 4:00 PM              | 1 4 | 14             | 18          | 4   | 3         | 7            |       | C  | 1   | 1    |              | 1   | 0   | -             | 1         | 9        | 18             | 27       | 133               |
|     | 4:15 PM<br>4:30 PM   |     | 10             | 12          | 4   |           | 6            |       | C  |     | 1    |              | 1   | 0   |               |           | 7        | 13             | 20       | 123               |
| 1   | 4:30 PM<br>4:45 PM   |     | 12             | 13<br>23 66 | 6   |           | 6            |       | 0  |     | 2    | 0            | 4   |     |               |           | 11<br>18 | 14             | 25<br>42 | 109<br>114        |
|     | 5:00 PM              |     | 17             | 18          | 3   |           | 4            |       | C  |     | 1    |              | 2   |     |               |           | 6        |                |          | 112               |
| 1   | 5:15 PM              |     | 13             | 17          | 14  |           | 18           |       | C  |     | 7    |              | 5   |     |               | 5         | 23       | 24             | 47       | 139               |
| 1   | 5:30 PM<br>5:45 PM   |     | 20             | 27 82       | 12  | 7 2       | 19<br>15     |       | C  |     | 1 2  |              | 1   |     |               |           | 19<br>17 | 28<br>21       | 47<br>38 | 161<br>157        |
|     | 5:45 PM<br>6:00 PM   |     | 23             | 27 82       | 7   | 6         | 13           | 36    | 0  |     | 2    |              | 1   | 0   |               |           | 17       | 31             | 43       | 175               |
|     | 6:15 PM              | 1 3 | 12             | 15          | 5   | 2         | 7            |       | C  |     | 0    |              | 0   | 0   | (             | 0         | 8        | 14             | 22       | 150               |
| 1   | 6:30 PM              | 5   | 7              | 12          | 3   | 2         | 5            |       | C  | 0   | 0    |              | 0   | 0   | (             | 0         | 8        | 9              | 17       | 120               |
|     | 6:45 PM<br>7:00 PM   |     | 2              | 6 60        | 4   |           | 4            |       | C  |     | 0    |              | 1   |     |               | _         | 9        |                | 11<br>9  |                   |
|     | 7:00 PM<br>7:15 PM   |     | 5              | 8           | 1 0 |           | 1<br>0       |       | 0  |     | 0    |              | 1 0 | 0   |               |           | 6        |                | 9        | 59<br>45          |
| 1   | 7:30 PM              | 10  | 5              | 15          | 1   | 1         | 2            |       | C  | 0   | 0    |              | 0   | 0   | Ċ             | Ď         | 11       | 6              | 17       | 45                |
| 1   | 7:45 PM              |     | 1              | 7 37        |     |           | 4            |       | C  |     | 0    | 0            | 0   | 0   | (             |           | 9        |                | 11       | 45                |
| 1   | 8:00 PM<br>8:15 PM   |     |                | 9           | 1   |           | 1            |       | 0  |     | 2    |              | 0   | 0   |               |           | 1 2      |                | 12       | 48<br>46          |
| 1   | 8:30 PM              |     |                | 0           | 0   |           | 0            |       | 0  |     | 0    |              | 0   | •   |               |           | 0        | 0              | 0        | 29                |
| 1   | 8:45 PM              | 1 1 | 1              | 2 14        | 0   | 0         | 0            | 2     | C  | 0   | 0    | 3            | 0   | 0   | (             | ) 1       | 1        | 1              | 2        | 20                |
| 1   | 9:00 PM              |     |                | 2           | 0   |           | 0            |       | C  |     |      |              | 0   |     |               |           | 0        | 2              | 2        |                   |
|     | 9:15 PM<br>9:30 PM   |     |                | 5           | 0   |           | 0            |       | 0  |     | 0    |              | 0   |     |               |           | 1        | 3              | 5        | 12                |
|     | 9:45 PM              |     |                | 4 13        |     |           | 0            | 1     | 0  |     | 0    |              | 0   |     |               |           | 2        | 2              | 4        | 14                |
| 1   | 10:00 PM             | 1 1 | 0              | 1           | 0   | 0         | 0            |       | C  | 0   | 0    |              | 0   | 0   | (             | )         | 1        | 0              | 1        | 13                |
|     | 10:15 PM             |     |                | 14          | 0   |           | 0            |       | C  |     | 1    |              | 1   | 0   |               |           | 1        | 15             | 16       | 24<br>24          |
| 1   | 10:30 PM<br>10:45 PM | 1 0 |                | 0 18        | 0   |           | 0            |       | 0  |     | 0    |              | 0   |     | (             |           | 0        | 3              | 3        | 24                |
| 1   | 11:00 PM             | 0   | 0              | 0           | 0   | 0         | 0            |       | C  | 0   | 0    |              | 0   | 0   | (             | 0         | 0        | 0              |          | 20<br>19          |
|     | 11:15 PM             | 0   | 0              | 0           | 0   | 0         | 0            |       | C  | 0   | 0    |              | 0   | 0   | (             | 0         | 0        | 0              | 0        | 3                 |
|     | 11:30 PM             | 0   |                | 0 1         | 0   |           | 0            |       | C  |     | 0    |              | 0   | 0   |               |           | 0        |                | 1        | 1                 |
|     | 11:45 PM             | 0   | 0              | 0 1         |     | 0         | 0            |       |    | 0   | 0    | 0            |     | . 0 |               | ا ر       | 0        | 0              | 0        | 1                 |